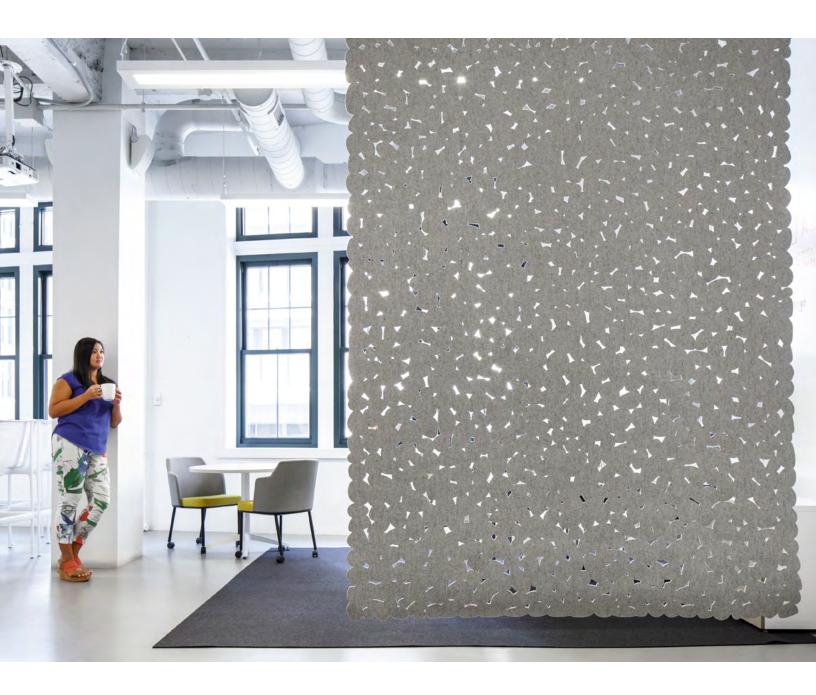

## Pebble Hanging Panel

filzfelt\*

Pebble helps get your om on.

Emulating the soft lines and forms of river rocks, Pebble Hanging Panel's overlapping pebble shapes evoke serenity whether or not you're in Savasana. The softness, thickness, and density of 100% Wool Design Felt allow these no-nonsense panels to be cut with intricate patterning and hang freely without fraying or additional support. This modern screening system provides varied degrees of privacy and enables flexible space division with visual and acoustic separation to boot.

Pebble Hanging Panel was designed by Kelly Harris Smith, a textile and product designer specializing in natural, sustainable and recycled materials.

"I find inspiration almost everywhere I go. Whether it's the color of the sky at a particular moment, the texture of a manhole cover or the patterning on a facade, I'm constantly recording. Depending on the type of project, I photograph, sketch, collage and even stitch my ideas before moving to conceptual drawings."