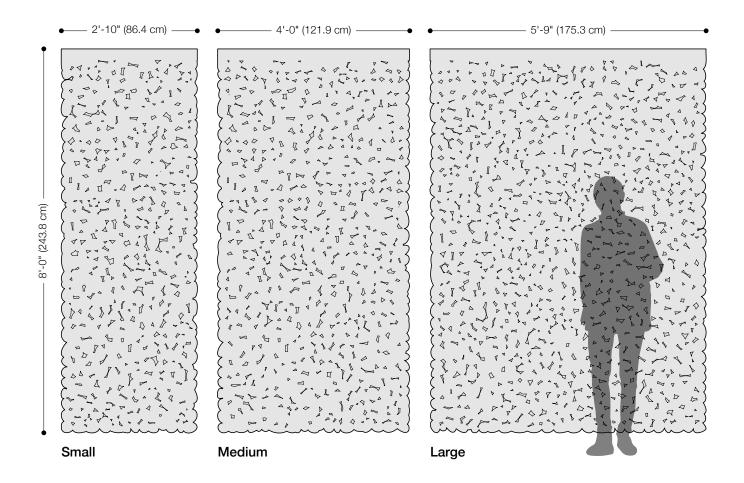

- Kelly Harris Smith, designer of Pebble Hanging Panel

| Product                   | Pebble Hanging Panel                                                                                                                                                                                                                                                                                                                                                                                                                                                                                                                                                                                                                                                                    |
|---------------------------|-----------------------------------------------------------------------------------------------------------------------------------------------------------------------------------------------------------------------------------------------------------------------------------------------------------------------------------------------------------------------------------------------------------------------------------------------------------------------------------------------------------------------------------------------------------------------------------------------------------------------------------------------------------------------------------------|
| Designer                  | Kelly Harris Smith                                                                                                                                                                                                                                                                                                                                                                                                                                                                                                                                                                                                                                                                      |
| Content                   | 100% Wool Design Felt                                                                                                                                                                                                                                                                                                                                                                                                                                                                                                                                                                                                                                                                   |
| Panel Sizes               | Small: 2'-10" x 8'-0" (86.4 x 243.8 cm)<br>Medium: 4'-0" x 8'-0" (121.9 x 243.8 cm)<br>Large: 5'-9" x 8'-0" (175.3 x 243.8 cm)                                                                                                                                                                                                                                                                                                                                                                                                                                                                                                                                                          |
| Thickness                 | 3/16 in (5 mm)                                                                                                                                                                                                                                                                                                                                                                                                                                                                                                                                                                                                                                                                          |
| Hanging Options           | Velcro or Grommets                                                                                                                                                                                                                                                                                                                                                                                                                                                                                                                                                                                                                                                                      |
| Track System              | FilzFelt's Hanging Panel Track System is available in up to five channels, ceiling or wall mount, stationary or sliding, and Hanging Panels attach with Velcro or grommets for easy hanging and removal for cleaning. Visit filzfelt.com/hanging-panel-track-system for more information.                                                                                                                                                                                                                                                                                                                                                                                               |
| Weighted Rod Pocket       | A weighted rod stitched into a felt pocket is available to allow Hanging Panels to hang straight at the bottom and an upcharge will apply. However, as wool felt is a natural material some movement and irregularity may occur.                                                                                                                                                                                                                                                                                                                                                                                                                                                        |
| Custom                    | Custom sizes and patterns are available and must be quoted                                                                                                                                                                                                                                                                                                                                                                                                                                                                                                                                                                                                                              |
| Durability                | Contract or residential                                                                                                                                                                                                                                                                                                                                                                                                                                                                                                                                                                                                                                                                 |
| Lead Time                 | Made to order and certain lead times will apply                                                                                                                                                                                                                                                                                                                                                                                                                                                                                                                                                                                                                                         |
| Maintenance               | Vacuum occasionally to remove general air-borne debris. Should soiling occur, spot clean with mild soap and lukewarm water. Avoid aggressive rubbing as this can continue the felting process and change the surface appearance of the felt. Refer to 100% Wool Design Felt Maintenance + Cleaning for detailed care instructions.                                                                                                                                                                                                                                                                                                                                                      |
| Variation                 | Wool felt is a natural material and color variation and inclusions of natural fiber on the surface are evidence of the 100% natural origin of the material. Product color is only indicative, as it is not possible to assure consistency of color in a natural product due to the natural color of raw wool and absorption of dyes. Color matching cannot be guaranteed on shipments and variation will be more pronounced beyond the normal commercial range. In addition, variations in temperature and humidity can expand or contract the fibers affecting the size and shape of the felt. Please note that the material dimensions may change up to ±5% due to climate variation. |
| Environmental             | 100% biodegradable/compostable, contains no formaldehyde, 100% VOC free, no chemical irritants, and free of harmful substances Contributes to LEED© Download Declare Label Living Building Challenge Criteria Compliant Oeko-Tex Standard 100 Certified Product Class II Meets VOC test limits for the CDPH v1.2 method                                                                                                                                                                                                                                                                                                                                                                 |
| Colorfastness to Light    | Class 4-5 (40 hours)                                                                                                                                                                                                                                                                                                                                                                                                                                                                                                                                                                                                                                                                    |
| Colorfastness to Crocking | Class 3-4 (wet), Class 4-5 (dry)                                                                                                                                                                                                                                                                                                                                                                                                                                                                                                                                                                                                                                                        |
| Durability + Strength     | ASTM 4966 (Martindale Abrasion Tester Method): 5,000 Grade 4, 10,000 Grade 3.5, 20,000 Grade 3.5, 40,000 Grade 3 ASTM D 5034 (Grab Test): 243 lb (avg of warp), 214 lb (avg of weft)                                                                                                                                                                                                                                                                                                                                                                                                                                                                                                    |
| Flammability              | Test reports available upon request                                                                                                                                                                                                                                                                                                                                                                                                                                                                                                                                                                                                                                                     |
| •••••                     |                                                                                                                                                                                                                                                                                                                                                                                                                                                                                                                                                                                                                                                                                         |