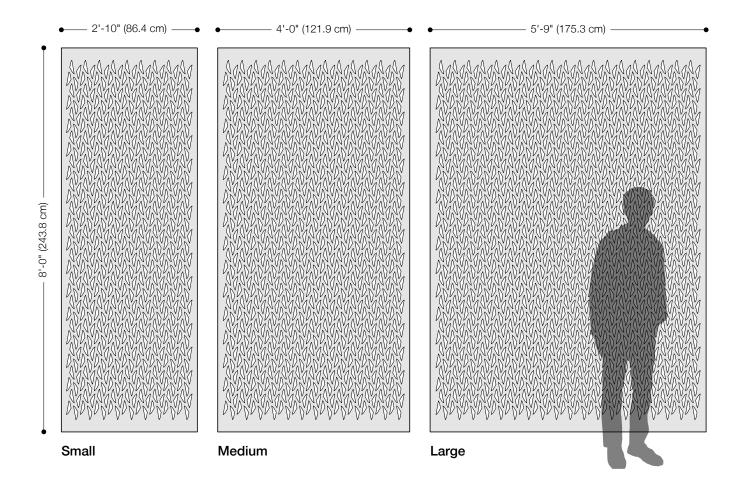

- Architecture Research Office, designers of ARO Array 1 Hanging Panel

| Product                                 | ARO Array 1 Hanging Panel                                                                                                                                                                                                                                                                                                                                                                                                                                                                                                                                                                                                                                                               |
|-----------------------------------------|-----------------------------------------------------------------------------------------------------------------------------------------------------------------------------------------------------------------------------------------------------------------------------------------------------------------------------------------------------------------------------------------------------------------------------------------------------------------------------------------------------------------------------------------------------------------------------------------------------------------------------------------------------------------------------------------|
| Designer                                | Architecture Research Office                                                                                                                                                                                                                                                                                                                                                                                                                                                                                                                                                                                                                                                            |
| Content                                 | 100% Wool Design Felt                                                                                                                                                                                                                                                                                                                                                                                                                                                                                                                                                                                                                                                                   |
| Panel Sizes                             | Small: 2'-10" x 8'-0" (86.4 x 243.8 cm)<br>Medium: 4'-0" x 8'-0" (121.9 x 243.8 cm)<br>Large: 5'-9" x 8'-0" (175.3 x 243.8 cm)                                                                                                                                                                                                                                                                                                                                                                                                                                                                                                                                                          |
| Thickness                               | 3/16 in (5 mm)                                                                                                                                                                                                                                                                                                                                                                                                                                                                                                                                                                                                                                                                          |
| Hanging Options                         | Velcro or Grommets                                                                                                                                                                                                                                                                                                                                                                                                                                                                                                                                                                                                                                                                      |
| Track System                            | FilzFelt's Hanging Panel Track System is available in up to five channels, ceiling or wall mount, stationary or sliding, and Hanging Panels attach with Velcro or grommets for easy hanging and removal for cleaning. Visit filzfelt.com/hanging-panel-track-system for more information.                                                                                                                                                                                                                                                                                                                                                                                               |
| Weighted Rod Pocket                     | A weighted rod stitched into a felt pocket is available to allow Hanging Panels to hang straight at the bottom and an upcharge will apply. However, as wool felt is a natural material some movement and irregularity may occur.                                                                                                                                                                                                                                                                                                                                                                                                                                                        |
| Custom                                  | Custom sizes and patterns are available and must be quoted                                                                                                                                                                                                                                                                                                                                                                                                                                                                                                                                                                                                                              |
| Durability                              | Contract or residential                                                                                                                                                                                                                                                                                                                                                                                                                                                                                                                                                                                                                                                                 |
| Lead Time                               | Made to order and certain lead times will apply                                                                                                                                                                                                                                                                                                                                                                                                                                                                                                                                                                                                                                         |
| Maintenance                             | Vacuum occasionally to remove general air-borne debris. Should soiling occur, spot clean with mild soap and lukewarm water. Avoid aggressive rubbing as this can continue the felting process and change the surface appearance of the felt. Refer to Product Maintenance + Cleaning for detailed care instructions.                                                                                                                                                                                                                                                                                                                                                                    |
| Variation                               | Wool felt is a natural material and color variation and inclusions of natural fiber on the surface are evidence of the 100% natural origin of the material. Product color is only indicative, as it is not possible to assure consistency of color in a natural product due to the natural color of raw wool and absorption of dyes. Color matching cannot be guaranteed on shipments and variation will be more pronounced beyond the normal commercial range. In addition, variations in temperature and humidity can expand or contract the fibers affecting the size and shape of the felt. Please note that the material dimensions may change up to ±5% due to climate variation. |
| Environmental                           | 100% biodegradable/compostable, contains no formaldehyde, 100% VOC free, no chemical irritants, and free of harmful substances Contributes to LEED© Download Declare Label Living Building Challenge Criteria Compliant Oeko-Tex Standard 100 Certified Product Class II Meets VOC test limits for the CDPH v1.2 method                                                                                                                                                                                                                                                                                                                                                                 |
| Colorfastness to Light                  | Class 4-5 (40 hours)                                                                                                                                                                                                                                                                                                                                                                                                                                                                                                                                                                                                                                                                    |
| Colorfastness to Crocking               | Class 3-4 (wet), Class 4-5 (dry)                                                                                                                                                                                                                                                                                                                                                                                                                                                                                                                                                                                                                                                        |
| Durability + Strength                   | ASTM 4966 (Martindale Abrasion Tester Method): 5,000 Grade 4, 10,000 Grade 3.5, 20,000 Grade 3.5, 40,000 Grade 3 ASTM D 5034 (Grab Test): 243 lb (avg of warp), 214 lb (avg of weft)                                                                                                                                                                                                                                                                                                                                                                                                                                                                                                    |
| Flammability                            | Test reports available upon request                                                                                                                                                                                                                                                                                                                                                                                                                                                                                                                                                                                                                                                     |
| • • • • • • • • • • • • • • • • • • • • |                                                                                                                                                                                                                                                                                                                                                                                                                                                                                                                                                                                                                                                                                         |