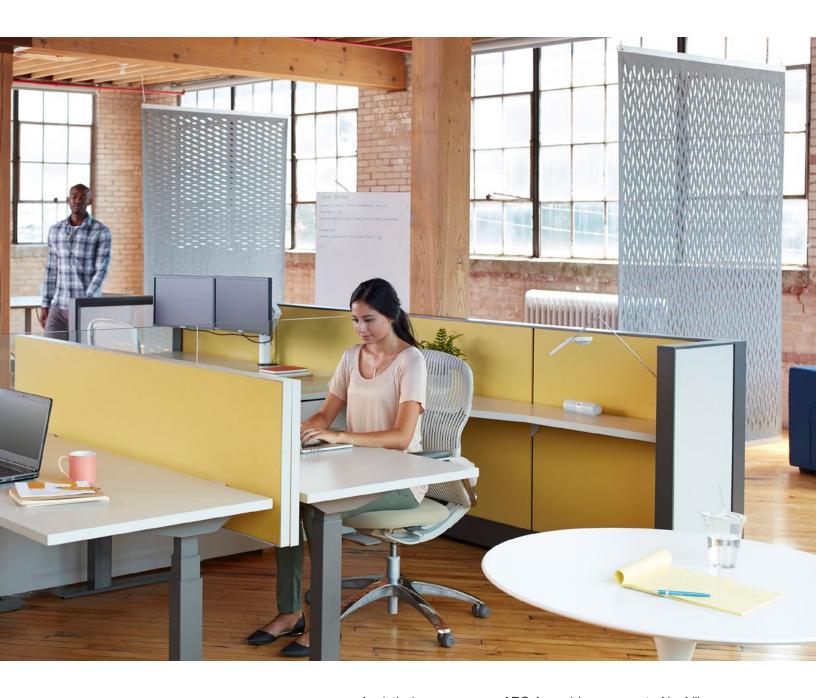

ARO Array 1 lets light in but keeps sound at bay.

A relatively open screen, ARO Array 1 has a repeat of leaf-like cut-outs that add texture, color, and modulated visibility and may be installed individually or in series. The softness, thickness, and density of 100% Wool Design Felt allow these no-nonsense panels to be cut with intricate patterning and hang freely without fraying or additional support. This modern screening system provides varied degrees of privacy and enables flexible space division with visual and acoustic separation to boot.