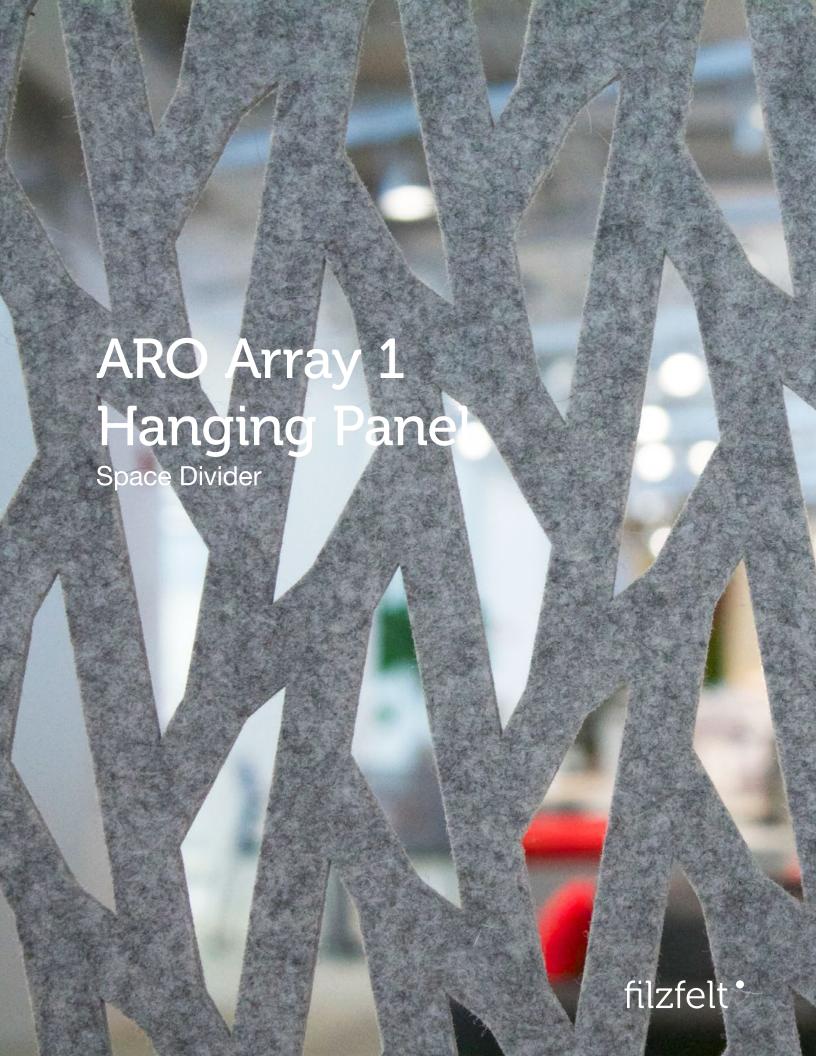

ARO Array 1 lets light in but keeps sound at bay.

A relatively open screen, ARO Array 1 has a repeat of leaf-like cut-outs that add texture, color, and modulated visibility and may be installed individually or in series. The softness, thickness, and density of 100% Wool Design Felt allow these no-nonsense panels to be cut with intricate patterning and hang freely without fraying or additional support. This modern screening system provides varied degrees of privacy and enables flexible space division with visual and acoustic separation to boot.