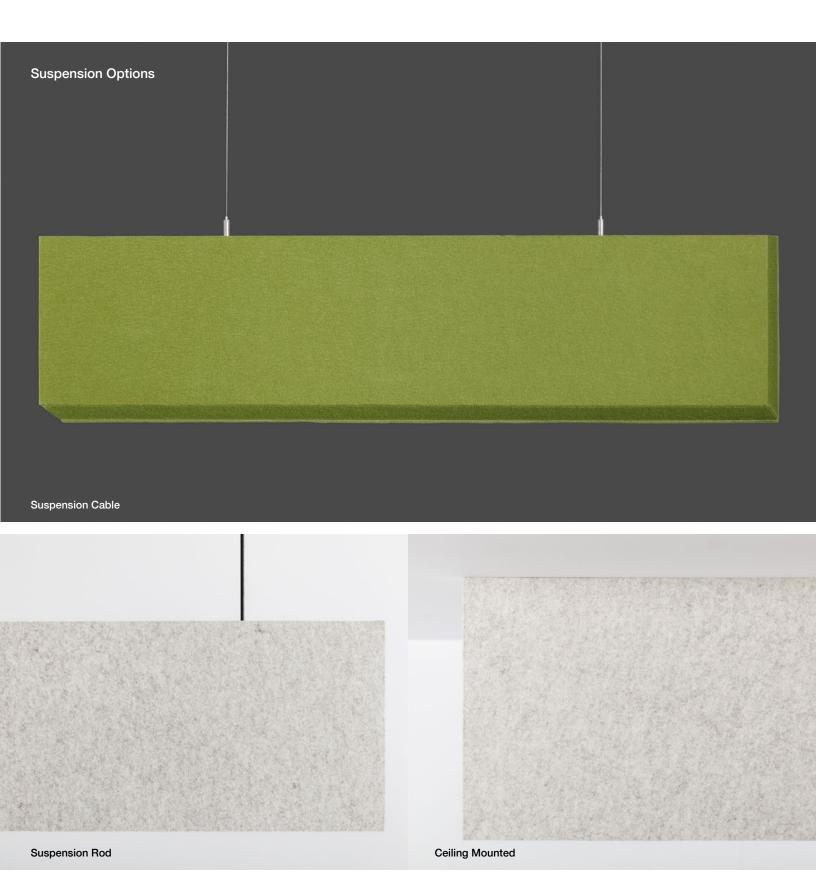

# Get Just the Right Fit

Choose customizable sizes with repositionable hardware to miss any and all ceiling obstructions.

#### **Hardware Options Galore**

Available with suspension cable, suspension rod, or ceiling mounted options. Plus, choose from three ceiling attachment options.

## **Suspension Cable**

Front Elevation

## Suspension Rod

Front Elevation

# **Ceiling Mounted**

Front Elevation

| •••••                                           |                                                                                                                                                                                                                                                                                                                                                                                                                                                                                                         |
|-------------------------------------------------|---------------------------------------------------------------------------------------------------------------------------------------------------------------------------------------------------------------------------------------------------------------------------------------------------------------------------------------------------------------------------------------------------------------------------------------------------------------------------------------------------------|
| Product                                         | ARO Baffle 1                                                                                                                                                                                                                                                                                                                                                                                                                                                                                            |
| Designer                                        | Architecture Research Office                                                                                                                                                                                                                                                                                                                                                                                                                                                                            |
| Content                                         | 100% Wool Design Felt + Akustika 25 Substrate (60% pre-consumer recycled content)                                                                                                                                                                                                                                                                                                                                                                                                                       |
| Thickness                                       | 1 1/4 in (31 mm)                                                                                                                                                                                                                                                                                                                                                                                                                                                                                        |
| Panel Sizes                                     | Minimum Size: 1 sq ft (0.09 sq m)<br>Maximum for Suspended: 4'-0" x 8'-0" (121.9 x 243.8 cm)<br>Maximum for Ceiling Mounted: 1'-6" x 8'-0" (45.7 x 243.8 cm)                                                                                                                                                                                                                                                                                                                                            |
| Suspension Options                              | Suspension Cable<br>Suspension Rod<br>Ceiling Mounted                                                                                                                                                                                                                                                                                                                                                                                                                                                   |
| Suspension Points                               | Two suspension points per panel                                                                                                                                                                                                                                                                                                                                                                                                                                                                         |
| Ceiling Attachment Options for Suspension Cable | None<br>Ceiling Mounting Plate<br>ACT Grid Clip                                                                                                                                                                                                                                                                                                                                                                                                                                                         |
| Custom                                          | Custom sizes are available and must be quoted                                                                                                                                                                                                                                                                                                                                                                                                                                                           |
| Durability                                      | Contract                                                                                                                                                                                                                                                                                                                                                                                                                                                                                                |
| Lead Time                                       | Made to order and certain lead times will apply                                                                                                                                                                                                                                                                                                                                                                                                                                                         |
| Installation                                    | Install with two suspension drops included per baffle for suspended options or ceiling attachment hardware for ceiling mounted. Sliding cable grippers and suspension rods may be repositioned along track in top of baffle and optional ceiling attachment options include mounting plate and ACT grid clips. Suspension cables or rods come in 3'-0" (91.4 cm) length and additional length may be available. Actual ceiling connection depends upon ceiling type and ceiling fasteners not included. |
| Unistrut Installation                           | Suspension options may be suspended from Unistrut Metal Framing System provided by others. For more information, please contact FilzFelt Customer Service.                                                                                                                                                                                                                                                                                                                                              |
| Maintenance                                     | Vacuum occasionally to remove general air-borne debris. Should soiling occur, spot clean with mild soap and lukewarm water. Avoid aggressive rubbing as this can continue the felting process and change the surface appearance of the felt. Refer to Product Maintenance and Cleaning Guide for detailed care instructions.                                                                                                                                                                            |
| Variation                                       | Wool felt is a natural material and color variation and inclusions of natural fiber on the surface are evidence of the 100% natural origin of the material. Product color is only indicative, as it is not possible to assure consistency of color in a natural product due to the natural color of raw wool and absorption of dyes. Color matching cannot be guaranteed on shipments and variation will be more pronounced beyond the normal commercial range.                                         |
| Environmental                                   | 100% Wool Design Felt is 100% biodegradable/compostable and Akustika 25 contains minimum 60% pre-consumer recycled content and is 100% recyclable Contains no formaldehyde, no chemical irritants, and free of harmful substances 100% Wool Design Felt and Akustika 25 contribute to LEED© Download Declare Label Living Building Challenge Criteria Compliant Oeko-Tex© Standard 100 Certified Product Class II (100% Wool Design Felt) Meets VOC test limits for the CDPH v1.2 method                |
| Acoustics                                       | ASTM C 423: NRC - 1.20, SAA - 1.18                                                                                                                                                                                                                                                                                                                                                                                                                                                                      |
| Colorfastness to Light                          | Class 4-5 (40 hours)                                                                                                                                                                                                                                                                                                                                                                                                                                                                                    |
| Colorfastness to Crocking                       | Class 3–4 (wet), Class 4–5 (dry)                                                                                                                                                                                                                                                                                                                                                                                                                                                                        |
| Flammability                                    | Test reports available upon request                                                                                                                                                                                                                                                                                                                                                                                                                                                                     |