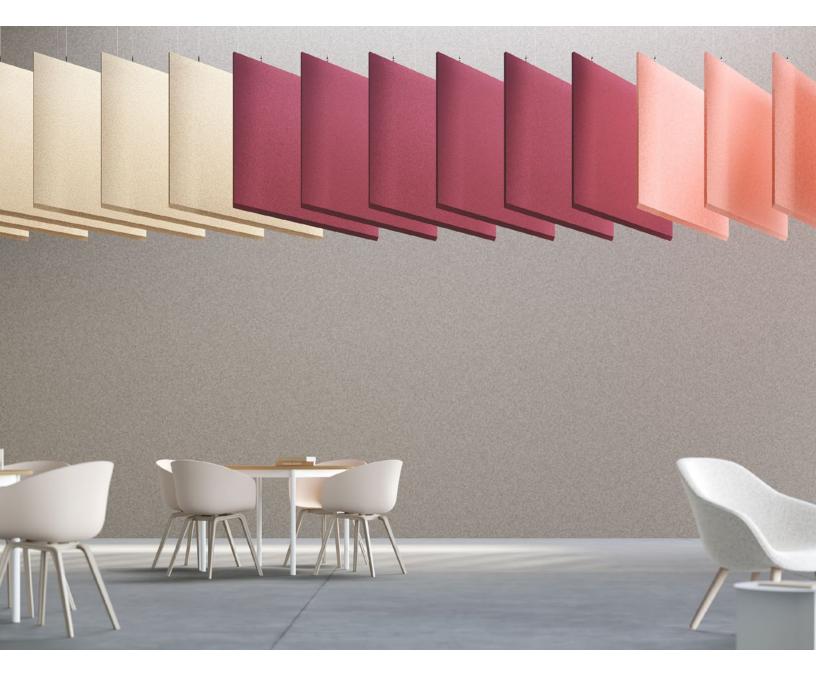

filzfelt\*

ARO Baffle 1 angles for acoustic performance.

ARO Baffle 1 is a felt ceiling system that adds texture, color, and acoustic performance to any space. The system is composed of individual, acoustically absorptive baffles with chamfered edge detail that combine to create a continuous, open ceiling in over ninety colors of felt. The multiple suspension and mounting options of ARO Baffle 1 allow the integration of lighting and mechanical systems while also making installation a breeze.

# **Standard Colors**