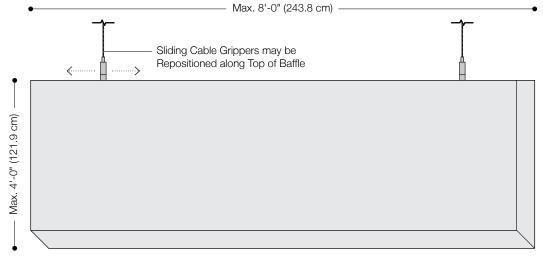

ing.

#### Installation is a Breeze

Integrated hardware with adjustable cable grippers makes installation and leveling quick and über easy.





"We strive to convey a sense of calm, warmth, and joy in our product designs as well as through the architecture we design. We take inspiration from both material expression and functionality. We work to elevate spaces through careful attention to detail and use, and to emphasize the responsible use of materials and seek to balance beauty and strategy through design, pattern and texture."

- Architecture Research Office, designers of ARO Baffle 1



For details of suspension + ceiling attachment options, please contact FilzFelt Customer Service



For details of suspension + ceiling attachment options, please contact FilzFelt Customer Service





## **Suspension Cable**

Front Elevation



## Suspension Rod

Front Elevation



# **Ceiling Mounted**

Front Elevation

| •••••                                           |                                                                                                                                                                                                                                                                                                                                                                                                                                                                                                         |
|-------------------------------------------------|-----------------------------------------------------------------------------------