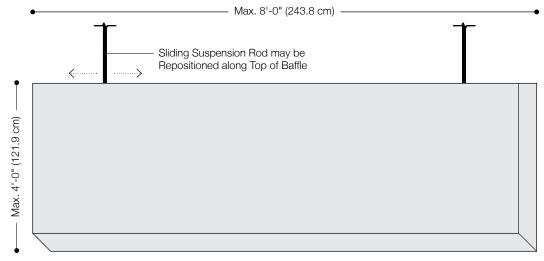

ted hardware with adjustable cable grippers makes installation and leveling quick and über easy.





"We strive to convey a sense of calm, warmth, and joy in our product designs as well as through the architecture we design. We take inspiration from both material expression and functionality. We work to elevate spaces through careful attention to detail and use, and to emphasize the responsible use of materials and seek to balance beauty and strategy through design, pattern and texture."

- Architecture Research Office, designers of ARO Baffle 1



For details of suspension + ceiling attachment options, please contact FilzFelt Customer Service



For details of suspension + ceiling attachment options, please contact FilzFelt Customer Service





## **Suspension Cable**

Front Elevation



## Suspension Rod

Front Elevation



# **Ceiling Mounted**

Front Elevation

| •••••                                           |                                                                                                                                                                                                                                                                                                                                                                                                                                                                                                         |
|-------------------------------------------------|-------------------------------------------------------------------------------------------------------------------------------