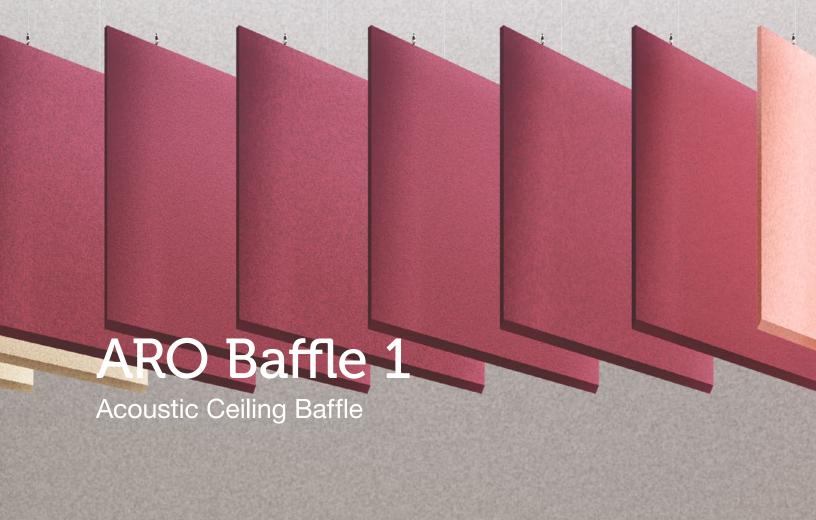

filzfelt\*

ARO Baffle 1 angles for acoustic performance.

ARO Baffle 1 is a felt ceiling system that adds texture, color, and acoustic performance to any space. The system is composed of individual, acoustically absorptive baffles with chamfered edge detail that combine to create a continuous, open ceiling in over ninety colors of felt. The multiple suspension and mounting options of ARO Baffle 1 allow the integration of lighting and mechanical systems while also making installation a breeze.

ARO Baffle 1 was designed by Architecture Research Office (ARO), a New York based firm dedicated to architecture that unites beauty and form with strategy and intelligence.