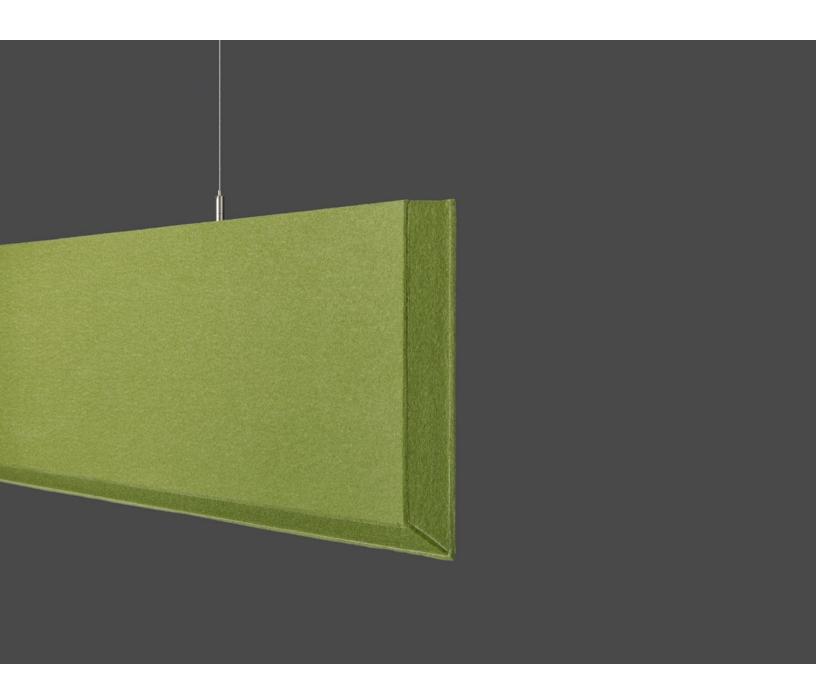

#### **Hardware Options Galore**

Available with suspension cable, suspension rod, or ceiling mounted options. Plus, choose from three ceiling attachment options.

#### Installation is a Breeze

Integrated hardware with adjustable cable grippers makes installation and leveling quick and über easy.

"We strive to convey a sense of calm, warmth, and joy in our product designs as well as through the architecture we design. We take inspiration from both material expression and functionality. We work to elevate spaces through careful attention to detail and use, and to emphasize the responsible use of materials and seek to balance beauty and strategy through design, pattern and texture."