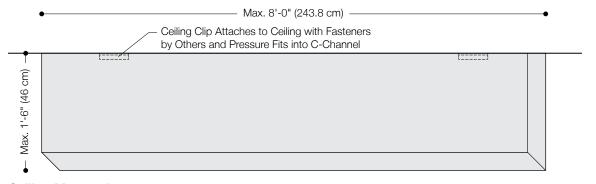

# **Ceiling Mounted**

Front Elevation

| •••••                                           |                                                                                                                                                                                                                                                                                                                                                                                                                                                                                                         |
|-------------------------------------------------|---------------------------------------------------------------------------------------------------------------------------------------------------------------------------------------------------------------------------------------------------------------------------------------------------------------------------------------------------------------------------------------------------------------------------------------------------------------------------------------------------------|
| Product                                         | ARO Baffle 1                                                                                                                                                                                                                                                                                                                                                                                                                                                                                            |
| Designer                                        | Architecture Research Office                                                                                                                                                                                                                                                                                                                                                                                                                                                                            |
| Content                                         | 100% Wool Design Felt + Akustika 25 Substrate (60% pre-consumer recycled content)                                                                                                                                                                                                                                                                                                                                                                                                                       |
| Thickness                                       | 1 1/4 in (31 mm)                                                                                                                                                                                                                                                                                                                                                                                                                                                                                        |
| Panel Sizes                                     | Minimum Size: 1 sq ft (0.09 sq m)<br>Maximum for Suspended: 4'-0" x 8'-0" (121.9 x 243.8 cm)<br>Maximum for Ceiling Mounted: 1'-6" x 8'-0" (45.7 x 243.8 cm)                                                                                                                                                                                                                                                                                                                                            |
| Suspension Options                              | Suspension Cable<br>Suspension Rod<br>Ceiling Mounted                                                                                                                                                                                                                                                                                                                                                                                                                                                   |
| Suspension Points                               | Two suspension points per panel                                                                                                                                                                                                                                                                                                                                                                                                                                                                         |
| Ceiling Attachment Options for Suspension Cable | None<br>Ceiling Mounting Plate<br>ACT Grid Clip                                                                                                                                                                                                                                                                                                                                                                                                                                                         |
| Custom                                          | Custom sizes are available and must be quoted                                                                                                                                                                                                                                                                                                                                                                                                                                                           |
| Durability                                      | Contract                                                                                                                                                                                                                                                                                                                                                                                                                                                                                                |
| Lead Time                                       | Made to order and certain lead times will apply                                                                                                                                                                                                                                                                                                                                                                                                                                                         |
| Installation                                    | Install with two suspension drops included per baffle for suspended options or ceiling attachment hardware for ceiling mounted. Sliding cable grippers and suspension rods may be repositioned along track in top of baffle and optional ceiling attachment options include mounting plate and ACT grid clips. Suspension cables or rods come in 3'-0" (91.4 cm) length and additional length may be available. Actual ceiling connection depends upon ceiling type and ceiling fasteners not included. |
| Unistrut Installation                           | Suspension options may be suspended from Unistrut Metal Framing System provided by others. For more information, please contact FilzFelt Customer Service.                                                                                                                                                                                                                                                                                                                                              |
| Maintenance                                     | Vacuum occasionally to remove general air-borne debris. Should soiling occur, spot clean with mild soap and lukewarm water. Avoid aggressive rubbing as this can continue the felting process and change the surface appearance of the felt. Refer to Product Maintenance and Cleaning Guide for detailed care instructions.                                                                                                                                                                            |
| Variation                                       | Wool felt is a natural material and color variation and inclusions of natural fiber on the surface are evidence of the 100% natural origin of the material. Product color is only indicative, as it is not possible to assure consistency of color in a natural product due to the natural color of raw wool and absorption of dyes. Color matching cannot be guaranteed on shipments and variation will be more pronounced beyond the normal commercial range.                                         |
| Environmental                                   | 100% Wool Design Felt is 100% biodegradable/compostable and Akustika 25 contains minimum 60% pre-consumer recycled content and is 100% recyclable Contains no formaldehyde, no chemical irritants, and free of harmful substances 100% Wool Design Felt and Akustika 25 contribute to LEED© Download Declare Label Living Building Challenge Criteria Compliant Oeko-Tex© Standard 100 Certified Product Class II (100% Wool Design Felt) Meets VOC test limits for the CDPH v1.2 method                |
| Acoustics                                       | ASTM C 423: NRC - 1.20, SAA - 1.18                                                                                                                                                                                                                                                                                                                                                                                                                                                                      |
| Colorfastness to Light                          | Class 4-5 (40 hours)                                                                                                                                                                                                                                                                                                                                                                                                                                                                                    |
| Colorfastness to Crocking                       | Class 3–4 (wet), Class 4–5 (dry)                                                                                                                                                                                                                                                                                                                                                                                                                                                                        |
| Flammability                                    | Test reports available upon request                                                                                                                                                                                                                                                                                                                                                                                                                                                                     |