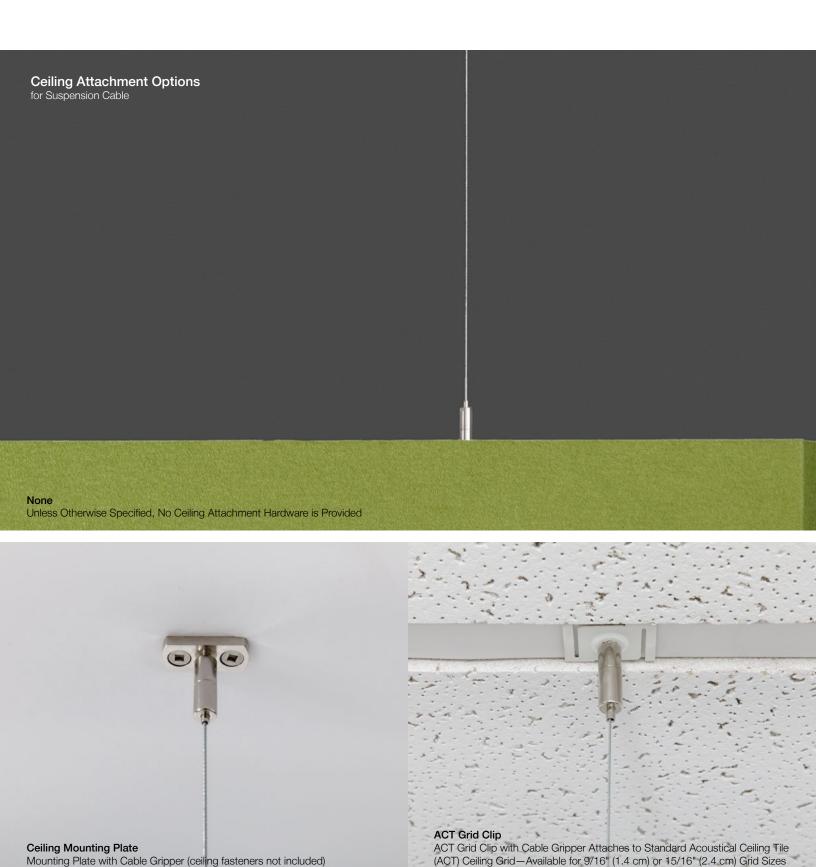

#### **Hardware Options Galore**

Available with suspension cable, suspension rod, or ceiling mounted options. Plus, choose from three ceiling attachment options.

- Architecture Research Office, designers of ARO Baffle 1

For details of suspension + ceiling attachment options, please contact FilzFelt Customer Service

For details of suspension + ceiling attachment options, please contact FilzFelt Customer Service