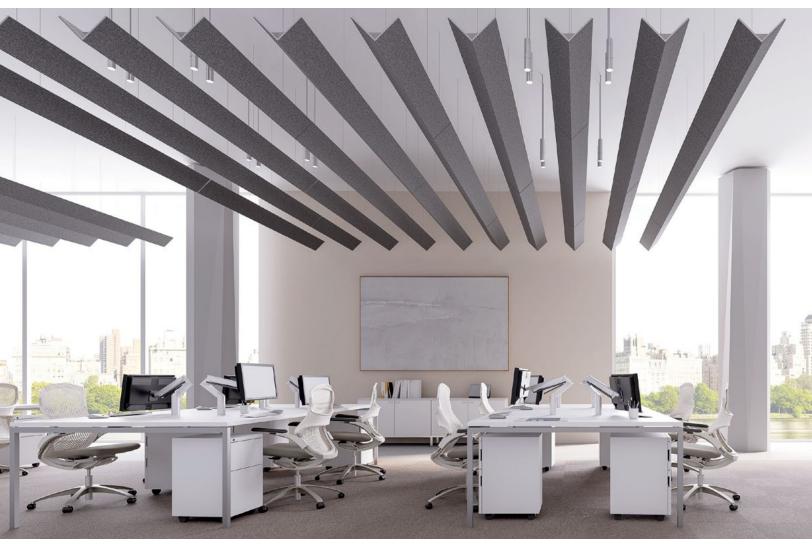

ARO Baffle V1 works all the angles. This unexpected baffle features 100% Wool Design Felt on a thin 10mm-thick acoustic substrate which is cut and folded into a symmetrical 'V.' The baffle comes in customizable length and choose from over ninety colors. And although suspension hardware is a necessity, it doesn't need to be the center of attention. The flexible suspension and mounting options of ARO Baffle V1 are sleek and minimal while also making installation a breeze.