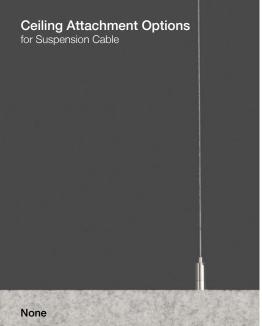

- Architecture Research Office, designers of ARO Baffle V1

No Ceiling Attachment Hardware Provided Unless Otherwise Specified

Ceiling Mounting Plate includes Mounting Plate with Cable Gripper (ceiling fasteners not included)