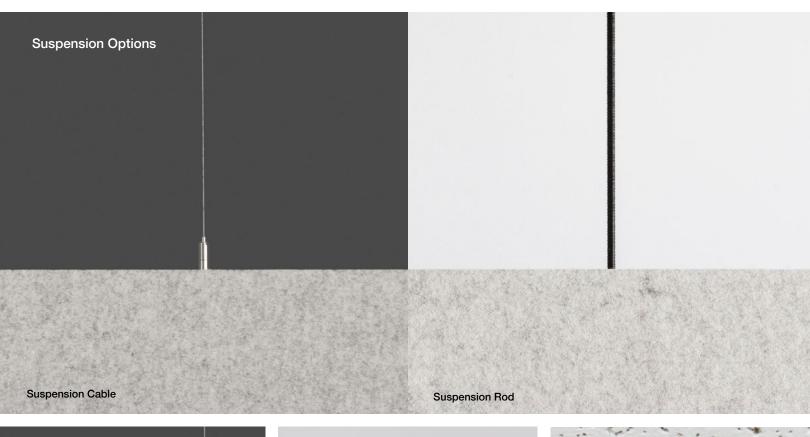

ARO Baffle V1 works all the angles. This unexpected baffle features 100% Wool Design Felt on a thin 10mm-thick acoustic substrate which is cut and folded into a symmetrical 'V.' The baffle comes in customizable length and choose from over ninety colors. And although suspension hardware is a necessity, it doesn't need to be the center of attention. The flexible suspension and mounting options of ARO Baffle V1 are sleek and minimal while also making installation a breeze.