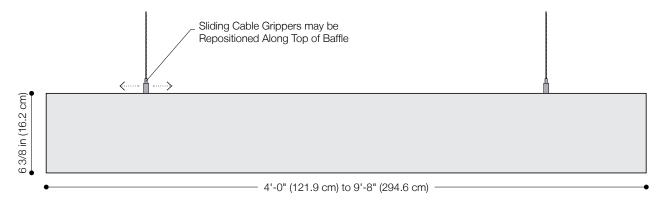

- Architecture Research Office, designers of ARO Baffle V1

No Ceiling Attachment Hardware Provided Unless Otherwise Specified

Ceiling Mounting Plate includes Mounting Plate with Cable Gripper (ceiling fasteners not included)