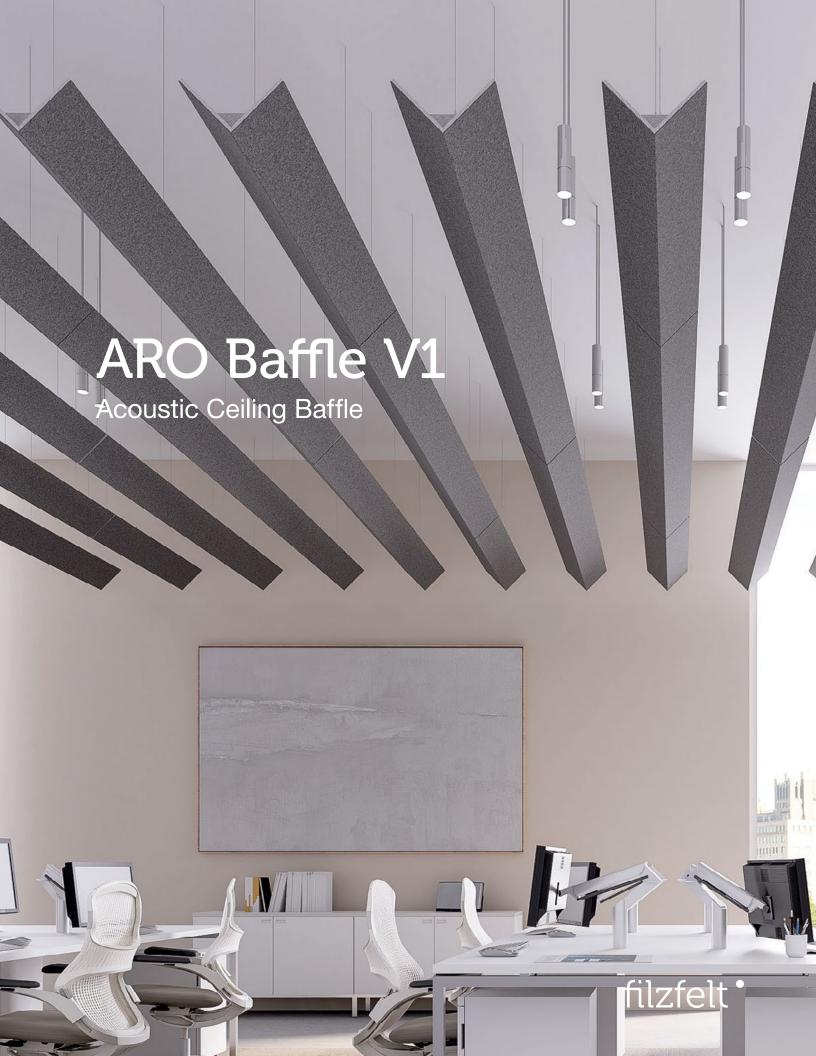

ARO Baffle V1 works all the angles. This unexpected baffle features 100% Wool Design Felt on a thin 10mm-thick acoustic substrate which is cut and folded into a symmetrical 'V.' The baffle comes in customizable length and choose from over ninety colors. And although suspension hardware is a necessity, it doesn't need to be the center of attention. The flexible suspension and mounting options of ARO Baffle V1 are sleek and minimal while also making installation a breeze.

ARO Baffle V1 was designed by Architecture Research Office (ARO), a New York based firm dedicated to architecture that unites beauty and form with strategy and intelligence.

"We strive to convey a sense of calm, warmth, and joy in our product designs as well as through the architecture we design. We take inspiration from both material expression and functionality. We work to elevate spaces through careful attention to detail and use, and to emphasize the responsible use of materials and seek to balance beauty and strategy through design, pattern and texture."