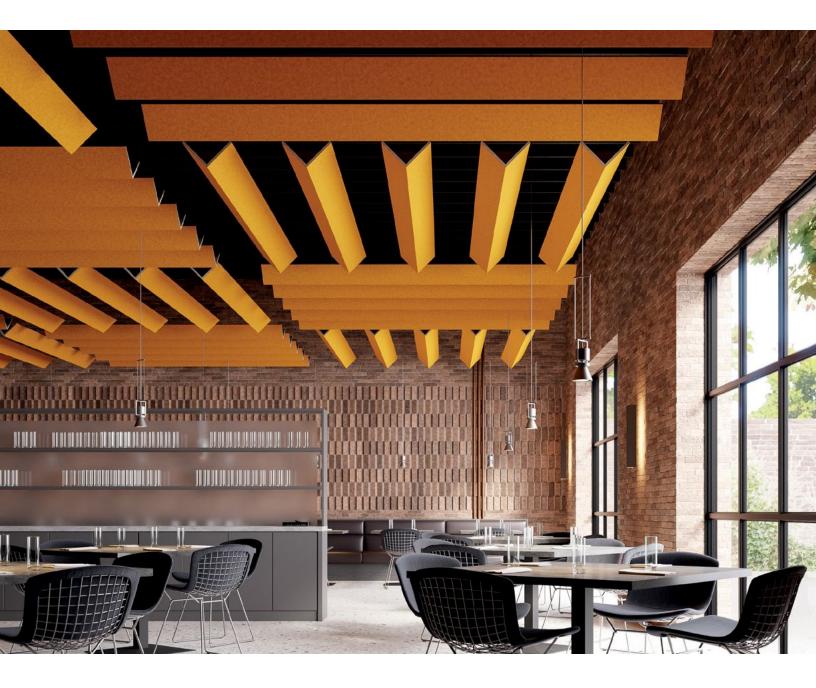

ARO Baffle V1 works all the angles. This unexpected baffle features 100% Wool Design Felt on a thin 10mm-thick acoustic substrate which is cut and folded into a symmetrical 'V.' The baffle comes in customizable length and choose from over ninety colors. And although suspension hardware is a necessity, it doesn't need to be the center of attention. The flexible suspension and mounting options of ARO Baffle V1 are sleek and minimal while also making installation a breeze.