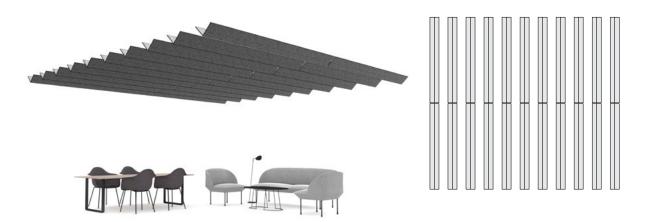

ARO Baffle V1 works all the angles. This unexpected baffle features 100% Wool Design Felt on a thin 10mm-thick acoustic substrate which is cut and folded into a symmetrical 'V.' The baffle comes in customizable length and choose from over ninety colors. And although suspension hardware is a necessity, it doesn't need to be the center of attention. The flexible suspension and mounting options of ARO Baffle V1 are sleek and minimal while also making installation a breeze.