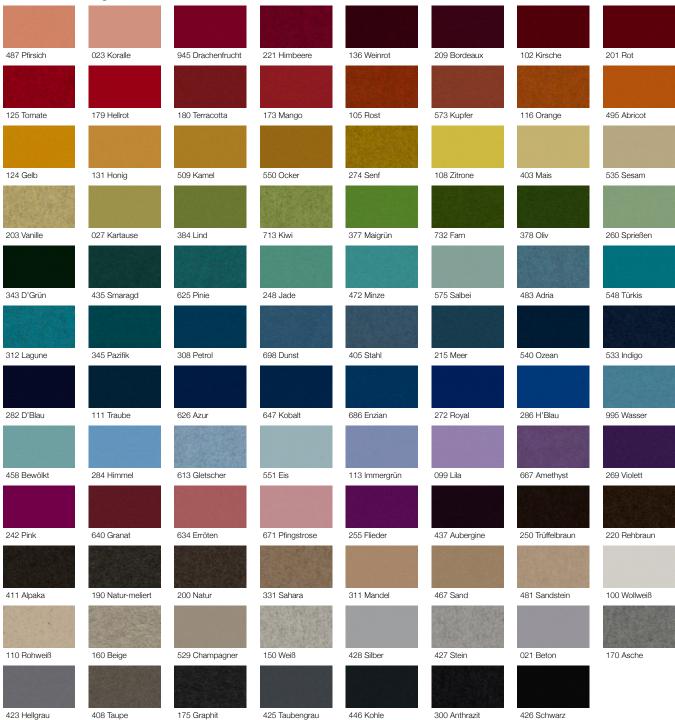

ARO Baffle V1 works all the angles. This unexpected baffle features 100% Wool Design Felt on a thin 10mm-thick acoustic substrate which is cut and folded into a symmetrical 'V.' The baffle comes in customizable length and choose from over ninety colors. And although suspension hardware is a necessity, it doesn't need to be the center of attention. The flexible suspension and mounting options of ARO Baffle V1 are sleek and minimal while also making installation a breeze.