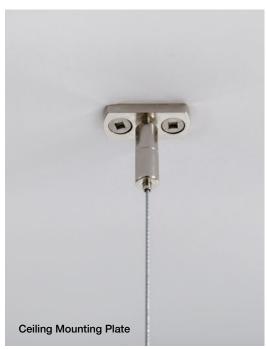

- Architecture Research Office, designers of ARO Baffle V1

No Ceiling Attachment Hardware Provided Unless Otherwise Specified

Ceiling Mounting Plate includes Mounting Plate with Cable Gripper (ceiling fasteners not included)