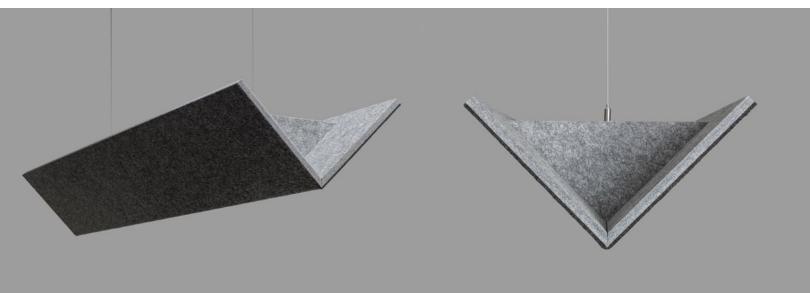

ARO Baffle V1 works all the angles. This unexpected baffle features 100% Wool Design Felt on a thin 10mm-thick acoustic substrate which is cut and folded into a symmetrical 'V.' The baffle comes in customizable length and choose from over ninety colors. And although suspension hardware is a necessity, it doesn't need to be the center of attention. The flexible suspension and mounting options of ARO Baffle V1 are sleek and minimal while also making installation a breeze.