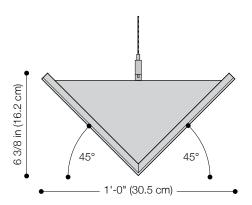

ARO Baffle V1 works all the angles. This unexpected baffle features 100% Wool Design Felt on a thin 10mm-thick acoustic substrate which is cut and folded into a symmetrical 'V.' The baffle comes in customizable length and choose from over ninety colors. And although suspension hardware is a necessity, it doesn't need to be the center of attention. The flexible suspension and mounting options of ARO Baffle V1 are sleek and minimal while also making installation a breeze.