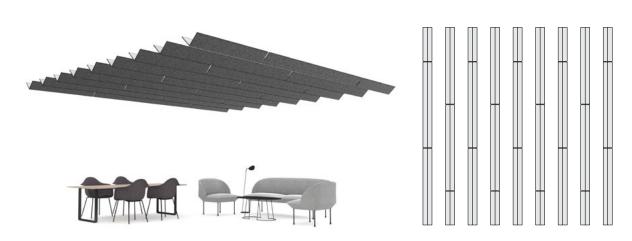

ARO Baffle V1 works all the angles. This unexpected baffle features 100% Wool Design Felt on a thin 10mm-thick acoustic substrate which is cut and folded into a symmetrical 'V.' The baffle comes in customizable length and choose from over ninety colors. And although suspension hardware is a necessity, it doesn't need to be the center of attention. The flexible suspension and mounting options of ARO Baffle V1 are sleek and minimal while also making installation a breeze.