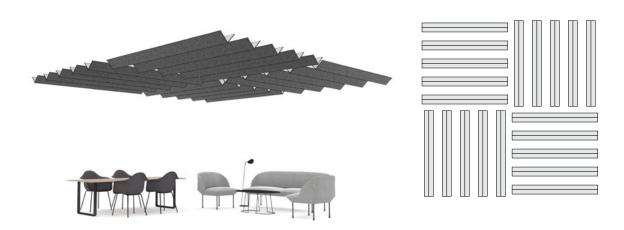

ARO Baffle V1 works all the angles. This unexpected baffle features 100% Wool Design Felt on a thin 10mm-thick acoustic substrate which is cut and folded into a symmetrical 'V.' The baffle comes in customizable length and choose from over ninety colors. And although suspension hardware is a necessity, it doesn't need to be the center of attention. The flexible suspension and mounting options of ARO Baffle V1 are sleek and minimal while also making installation a breeze.