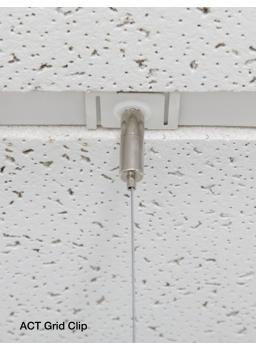

ACT Grid Clip with Cable Gripper Attaches to Standard Acoustical Ceiling Tile (ACT) Ceiling Grid - Available for 9/16" (1.4 cm) or 15/16" (2.4 cm) Grid Sizes

For details of suspension + ceiling attachment options, please contact FilzFelt Customer Service