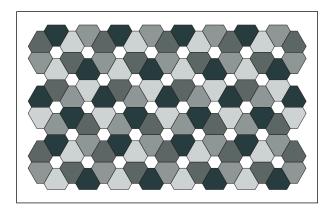

- Architecture Research Office, designers of ARO Block 2

**Exploded Axonometric** 

2-Color Pattern 1 Code: FF-AR-BLO2-001

2-Color Pattern 2 Code: FF-AR-BLO2-002

**3-Color Pattern 1** Code: FF-AR-BLO2-003

3-Color Pattern 2 Code: FF-AR-BLO2-004

4-Color Pattern 1 Code: FF-AR-BLO2-005

4-Color Pattern 2 Code: FF-AR-BLO2-006

Patterns are shown as suggested installations and may be configured with any combination of FilzFelt colors

| Product                                 | ARO Block 2                                                                                                                                                                                                                                                                                                                                                                                                                                                                                                                      |
|-----------------------------------------|----------------------------------------------------------------------------------------------------------------------------------------------------------------------------------------------------------------------------------------------------------------------------------------------------------------------------------------------------------------------------------------------------------------------------------------------------------------------------------------------------------------------------------|
| Designer                                | Architecture Research Office                                                                                                                                                                                                                                                                                                                                                                                                                                                                                                     |
| Content                                 | 100% Wool Design Felt + Akustika 10 Substrate (60% post-consumer recycled content)                                                                                                                                                                                                                                                                                                                                                                                                                                               |
| Tile Size                               | 10 3/4" x 9 1/4" (27.4 x 23.7 cm)                                                                                                                                                                                                                                                                                                                                                                                                                                                                                                |
| Thickness                               | 1/2 in (13 mm)                                                                                                                                                                                                                                                                                                                                                                                                                                                                                                                   |
| Thickness Tolerance                     | ±1/16 in (2 mm)                                                                                                                                                                                                                                                                                                                                                                                                                                                                                                                  |
| Edges                                   | Standard                                                                                                                                                                                                                                                                                                                                                                                                                                                                                                                         |
| Color Options                           | 1-Color, 2-Color, 3-Color, or 4-Color per wall                                                                                                                                                                                                                                                                                                                                                                                                                                                                                   |
| Design Tool                             | A Design Tool is available to assist in the design of Block tiles. This tool allows patterns to be configured and is available at: dt.filzfelt.com                                                                                                                                                                                                                                                                                                                                                                               |
| Custom                                  | Custom sizes, shapes, and mounting options are available and must be quoted<br>Tiles in 5/8 in (15 mm) thickness available with a 10% upcharge<br>5-Color or more per wall is available and must be quoted                                                                                                                                                                                                                                                                                                                       |
| Durability                              | Contract or residential                                                                                                                                                                                                                                                                                                                                                                                                                                                                                                          |
| Lead Time                               | Made to order and certain lead times will apply                                                                                                                                                                                                                                                                                                                                                                                                                                                                                  |
| Installation                            | Install in the pattern as specified and attach to a wall surface using a heavy-duty construction adhesive.<br>Tiles may be trimmed to size with a utility knife. Refer to ARO Block 2 Installation Instructions for<br>complete guidance.                                                                                                                                                                                                                                                                                        |
| Maintenance                             | Vacuum occasionally to remove general air-borne debris. Should soiling occur, spot clean with mild soap and lukewarm water. Avoid aggressive rubbing as this can continue the felting process and change the surface appearance of the felt. Refer to 100% Wool Design Felt Maintenance + Cleaning for detailed care instructions.                                                                                                                                                                                               |
| Variation                               | Wool felt is a natural material and color variation and inclusions of natural fiber on the surface are evidence of the 100% natural origin of the material. Product color is only indicative, as it is not possible to assure consistency of color in a natural product due to the natural color of raw wool and absorption of dyes. Color matching cannot be guaranteed on shipments and variation will be more pronounced beyond the normal commercial range.                                                                  |
| Environmental                           | 100% Wool Design Felt is 100% biodegradable/compostable and Akustika 10 contains minimum 60% post-consumer recycled content and is 100% recyclable Contains no formaldehyde, 100% VOC free, no chemical irritants, and free of harmful substances 100% Wool Design Felt and Akustika 10 contribute to LEED© Download Declare Label Living Building Challenge Criteria Compliant Oeko-Tex© Standard 100 Certified Product Class II (100% Wool Design Felt + Akustika 10 Substrate) Meets VOC test limits for the CDPH v1.2 method |
| Acoustics                               | ASTM C 423: NRC – 0.50, SAA – 0.51                                                                                                                                                                                                                                                                                                                                                                                                                                                                                               |
| Colorfastness to Light                  | Class 4-5 (40 hours)                                                                                                                                                                                                                                                                                                                                                                                                                                                                                                             |
| Colorfastness to Crocking               | Class 3-4 (wet), Class 4-5 (dry)                                                                                                                                                                                                                                                                                                                                                                                                                                                                                                 |
| Flammability                            | Test reports available upon request                                                                                                                                                                                                                                                                                                                                                                                                                                                                                              |
| *************************************** | ······································                                                                                                                                                                                                                                                                                                                                                                                                                                                                                           |