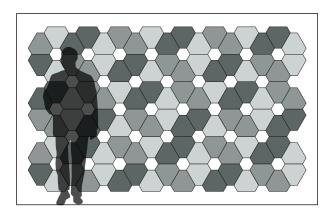

## ARO Block 2 Acoustic Wall Tile

filzfelt\*

ARO Block 2 cuts down the noise.

The triangular shape of ARO Block 2 is at a slightly smaller scale than its cousin, ARO Block 1, and the hexagonal negative space between tiles becomes the focal point. Available in over ninety colors of 100% Wool Design Felt, the modular tiles install easily with heavy-duty construction adhesive while providing sound absorption and natural texture.

- Architecture Research Office, designers of ARO Block 2

**Exploded Axonometric** 

2-Color Pattern 1 Code: FF-AR-BLO2-001

2-Color Pattern 2 Code: FF-AR-BLO2-002

**3-Color Pattern 1** Code: FF-AR-BLO2-003

3-Color Pattern 2 Code: FF-AR-BLO2-004