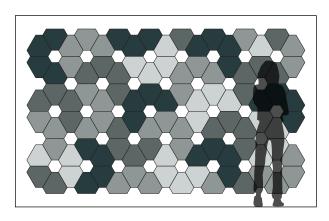

## ARO Block 2 Acoustic Wall Tile

filzfelt\*

ARO Block 2 cuts down the noise.

The triangular shape of ARO Block 2 is at a slightly smaller scale than its cousin, ARO Block 1, and the hexagonal negative space between tiles becomes the focal point. Available in over ninety colors of 100% Wool Design Felt, the modular tiles install easily with heavy-duty construction adhesive while providing sound absorption and natural texture.

- Architecture Research Office, designers of ARO Block 2

**Exploded Axonometric** 

2-Color Pattern 1 Code: FF-AR-BLO2-001

2-Color Pattern 2 Code: FF-AR-BLO2-002

**3-Color Pattern 1** Code: FF-AR-BLO2-003

3-Color Pattern 2 Code: FF-AR-BLO2-004