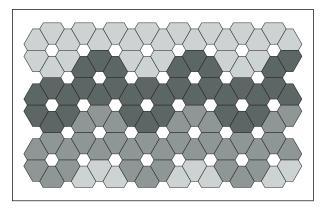

4-Color Pattern 1 Code: FF-AR-BLO2-005

4-Color Pattern 2 Code: FF-AR-BLO2-006

Patterns are shown as suggested installations and may be configured with any combination of FilzFelt colors

| Product                                 | ARO Block 2                                                                                                                                                                                                                                                                                                                                                                                                                                                                                                                      |
|-----------------------------------------|----------------------------------------------------------------------------------------------------------------------------------------------------------------------------------------------------------------------------------------------------------------------------------------------------------------------------------------------------------------------------------------------------------------------------------------------------------------------------------------------------------------------------------|
| Designer                                | Architecture Research Office                                                                                                                                                                                                                                                                                                                                                                                                                                                                                                     |
| Content                                 | 100% Wool Design Felt + Akustika 10 Substrate (60% post-consumer recycled content)                                                                                                                                                                                                                                                                                                                                                                                                                                               |
| Tile Size                               | 10 3/4" x 9 1/4" (27.4 x 23.7 cm)                                                                                                                                                                                                                                                                                                                                                                                                                                                                                                |
| Thickness                               | 1/2 in (13 mm)                                                                                                                                                                                                                                                                                                                                                                                                                                                                                                                   |
| Thickness Tolerance                     | ±1/16 in (2 mm)                                                                                                                                                                                                                                                                                                                                                                                                                                                                                                                  |
| Edges                                   | Standard                                                                                                                                                                                                                                                                                                                                                                                                                                                                                                                         |
| Color Options                           | 1-Color, 2-Color, 3-Color, or 4-Color per wall                                                                                                                                                                                                                                                                                                                                                                                                                                                                                   |
| Design Tool                             | A Design Tool is available to assist in the design of Block tiles. This tool allows patterns to be configured and is available at: dt.filzfelt.com                                                                                                                                                                                                                                                                                                                                                                               |
| Custom                                  | Custom sizes, shapes, and mounting options are available and must be quoted<br>Tiles in 5/8 in (15 mm) thickness available with a 10% upcharge<br>5-Color or more per wall is available and must be quoted                                                                                                                                                                                                                                                                                                                       |
| Durability                              | Contract or residential                                                                                                                                                                                                                                                                                                                                                                                                                                                                                                          |
| Lead Time                               | Made to order and certain lead times will apply                                                                                                                                                                                                                                                                                                                                                                                                                                                                                  |
| Installation                            | Install in the pattern as specified and attach to a wall surface using a heavy-duty construction adhesive.<br>Tiles may be trimmed to size with a utility knife. Refer to ARO Block 2 Installation Instructions for<br>complete guidance.                                                                                                                                                                                                                                                                                        |
| Maintenance                             | Vacuum occasionally to remove general air-borne debris. Should soiling occur, spot clean with mild soap and lukewarm water. Avoid aggressive rubbing as this can continue the felting process and change the surface appearance of the felt. Refer to 100% Wool Design Felt Maintenance + Cleaning for detailed care instructions.                                                                                                                                                                                               |
| Variation                               | Wool felt is a natural material and color variation and inclusions of natural fiber on the surface are evidence of the 100% natural origin of the material. Product color is only indicative, as it is not possible to assure consistency of color in a natural product due to the natural color of raw wool and absorption of dyes. Color matching cannot be guaranteed on shipments and variation will be more pronounced beyond the normal commercial range.                                                                  |
| Environmental                           | 100% Wool Design Felt is 100% biodegradable/compostable and Akustika 10 contains minimum 60% post-consumer recycled content and is 100% recyclable Contains no formaldehyde, 100% VOC free, no chemical irritants, and free of harmful substances 100% Wool Design Felt and Akustika 10 contribute to LEED© Download Declare Label Living Building Challenge Criteria Compliant Oeko-Tex© Standard 100 Certified Product Class II (100% Wool Design Felt + Akustika 10 Substrate) Meets VOC test limits for the CDPH v1.2 method |
| Acoustics                               | ASTM C 423: NRC – 0.50, SAA – 0.51                                                                                                                                                                                                                                                                                                                                                                                                                                                                                               |
| Colorfastness to Light                  | Class 4-5 (40 hours)                                                                                                                                                                                                                                                                                                                                                                                                                                                                                                             |
| Colorfastness to Crocking               | Class 3-4 (wet), Class 4-5 (dry)                                                                                                                                                                                                                                                                                                                                                                                                                                                                                                 |
| Flammability                            | Test reports available upon request                                                                                                                                                                                                                                                                                                                                                                                                                                                                                              |
| *************************************** | ······································                                                                                                                                                                                                                                                                                                                                                                                                                                                                                           |