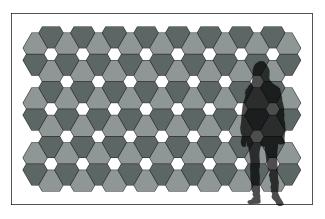

## ARO Block 2 Acoustic Wall Tile

filzfelt\*

ARO Block 2 cuts down the noise.

The triangular shape of ARO Block 2 is at a slightly smaller scale than its cousin, ARO Block 1, and the hexagonal negative space between tiles becomes the focal point. Available in over ninety colors of 100% Wool Design Felt, the modular tiles install easily with heavy-duty construction adhesive while providing sound absorption and natural texture.

- Architecture Research Office, designers of ARO Block 2

**Exploded Axonometric** 

2-Color Pattern 1 Code: FF-AR-BLO2-001

2-Color Pattern 2 Code: FF-AR-BLO2-002

**3-Color Pattern 1** Code: FF-AR-BLO2-003

3-Color Pattern 2 Code: FF-AR-BLO2-004