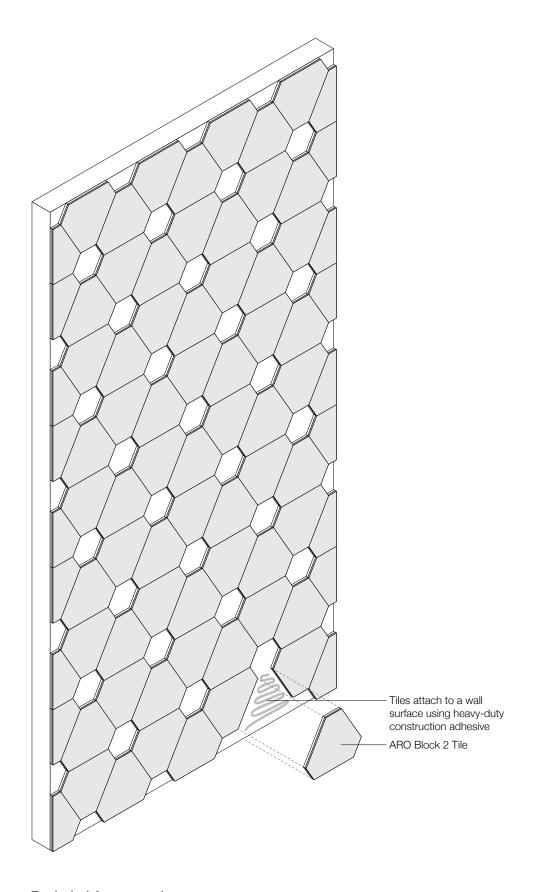

- Architecture Research Office, designers of ARO Block 2

**Exploded Axonometric** 

2-Color Pattern 1 Code: FF-AR-BLO2-001

2-Color Pattern 2 Code: FF-AR-BLO2-002

**3-Color Pattern 1** Code: FF-AR-BLO2-003

3-Color Pattern 2 Code: FF-AR-BLO2-004

4-Color Pattern 1 Code: FF-AR-BLO2-005

4-Color Pattern 2 Code: FF-AR-BLO2-006

Patterns are shown as suggested installations and may be configured with any combination of FilzFelt colors

| Product                                 | ARO Block 2                                                                                                                                                                                                                                                                                                                                                                                                                                                                                                                      |
|-----------------------------------------|----------------------------------------------------------------------------------------------------------------------------------------------------------------------------------------------------------------------------------------------------------------------------------------------------------------------------------------------------------------------------------------------------------------------------------------------------------------------------------------------------------------------------------|
| Designer                                | Architecture Research Office                                                                                                                                                                                                                                                                                                                                                                                                                                                                                                     |
| Content                                 | 100% Wool Design Felt + Akustika 10 Substrate (60% post-consumer recycled content)                                                                                                                                                                                                                                                                                                                                                                                                                                               |
| Tile Size                               | 10 3/4" x 9 1/4" (27.4 x 23.7 cm)                                                                                                                                                                                                                                                                                                                                                                                                                                                                                                |
| Thickness                               | 1/2 in (13 mm)                                                                                                                                                                                                                                                                                                                                                                                                                                                                                                                   |
| Thickness Tolerance                     | ±1/16 in (2 mm)                                                                                                                                                                                                                                                                                                                                                                                                                                                                                                                  |
| Edges                                   | Standard                                                                                                                                                                                                                                                                                                                                                                                                                                                                                                                         |
| Color Options                           | 1-Color, 2-Color, 3-Color, or 4-Color per wall                                                                                                                                                                                                                                                                                                                                                                                                                                                                                   |
| Design Tool                             | A Design Tool is available to assist in the design of Block tiles. This tool allows patterns to be configured and is available at: dt.filzfelt.com                                                                                                                                                                                                                                                                                                                                                                               |
| Custom                                  | Custom sizes, shapes, and mounting options are available and must be quoted<br>Tiles in 5/8 in (15 mm) thickness available with a 10% upcharge<br>5-Color or more per wall is available and must be quoted                                                                                                                                                                                                                                                                                                                       |
| Durability                              | Contract or residential                                                                                                                                                                                                                                                                                                                                                                                                                                                                                                          |
| Lead Time                               | Made to order and certain lead times will apply                                                                                                                                                                                                                                                                                                                                                                                                                                                                                  |
| Installation                            | Install in the pattern as specified and attach to a wall surface using a heavy-duty construction adhesive.<br>Tiles may be trimmed to size with a utility knife. Refer to ARO Block 2 Installation Instructions for<br>complete guidance.                                                                                                                                                                                                                                                                                        |
| Maintenance                             | Vacuum occasionally to remove general air-borne debris. Should soiling occur, spot clean with mild soap and lukewarm water. Avoid aggressive rubbing as this can continue the felting process and change the surface appearance of the felt. Refer to 100% Wool Design Felt Maintenance + Cleaning for detailed care instructions.                                                                                                                                                                                               |
| Variation                               | Wool felt is a natural material and color variation and inclusions of natural fiber on the surface are evidence of the 100% natural origin of the material. Product color is only indicative, as it is not possible to assure consistency of color in a natural product due to the natural color of raw wool and absorption of dyes. Color matching cannot be guaranteed on shipments and variation will be more pronounced beyond the normal commercial range.                                                                  |
| Environmental                           | 100% Wool Design Felt is 100% biodegradable/compostable and Akustika 10 contains minimum 60% post-consumer recycled content and is 100% recyclable Contains no formaldehyde, 100% VOC free, no chemical irritants, and free of harmful substances 100% Wool Design Felt and Akustika 10 contribute to LEED© Download Declare Label Living Building Challenge Criteria Compliant Oeko-Tex© Standard 100 Certified Product Class II (100% Wool Design Felt + Akustika 10 Substrate) Meets VOC test limits for the CDPH v1.2 method |
| Acoustics                               | ASTM C 423: NRC – 0.50, SAA – 0.51                                                                                                                                                                                                                                                                                                                                                                                                                                                                                               |
| Colorfastness to Light                  | Class 4-5 (40 hours)                                                                                                                                                                                                                                                                                                                                                                                                                                                                                                             |
| Colorfastness to Crocking               | Class 3-4 (wet), Class 4-5 (dry)                                                                                                                                                                                                                                                                                                                                                                                                                                                                                                 |
| Flammability                            | Test reports available upon request                                                                                                                                                                                                                                                                                                                                                                                                                                                                                              |
| *************************************** | ······································                                                                                                                                                                                                                                                                                                                                                                                                                                                                                           |