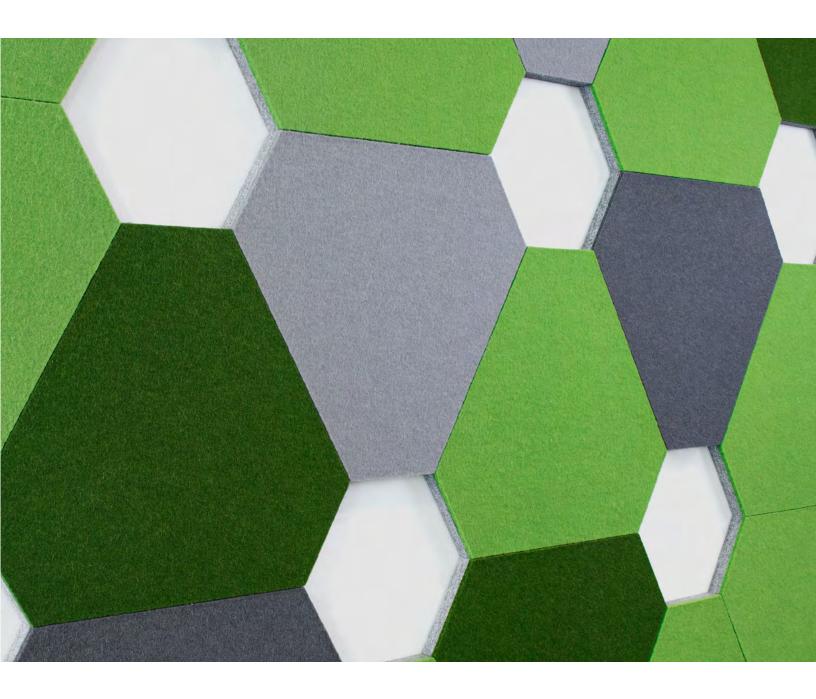

## ARO Block 2 Acoustic Wall Tile

filzfelt\*

ARO Block 2 cuts down the noise.

The triangular shape of ARO Block 2 is at a slightly smaller scale than its cousin, ARO Block 1, and the hexagonal negative space between tiles becomes the focal point. Available in over ninety colors of 100% Wool Design Felt, the modular tiles install easily with heavy-duty construction adhesive while providing sound absorption and natural texture.