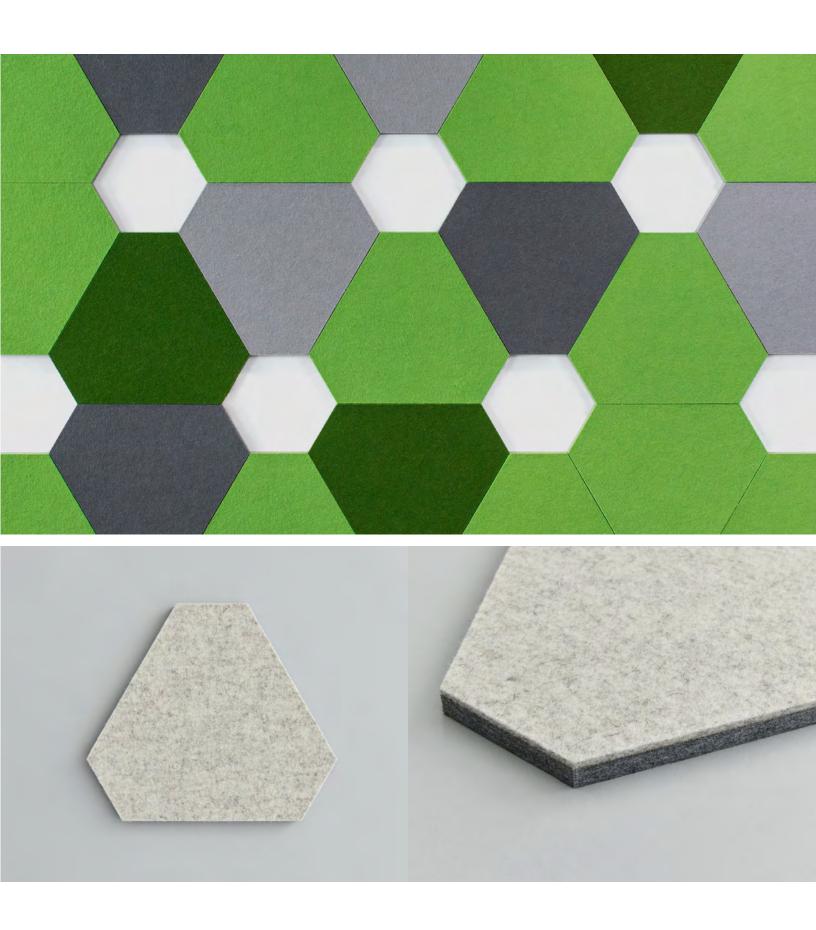

## ARO Block 2 Acoustic Wall Tile

filzfelt\*

ARO Block 2 cuts down the noise.

The triangular shape of ARO Block 2 is at a slightly smaller scale than its cousin, ARO Block 1, and the hexagonal negative space between tiles becomes the focal point. Available in over ninety colors of 100% Wool Design Felt, the modular tiles install easily with heavy-duty construction adhesive while providing sound absorption and natural texture.

## 100% Wool Design Felt

## Akustika 10 Substrate