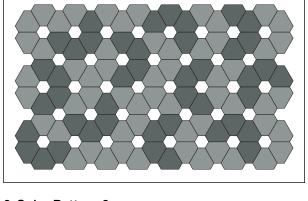

- Architecture Research Office, designers of ARO Block 2

**Exploded Axonometric** 

2-Color Pattern 1 Code: FF-AR-BLO2-001

2-Color Pattern 2 Code: FF-AR-BLO2-002

**3-Color Pattern 1** Code: FF-AR-BLO2-003

3-Color Pattern 2 Code: FF-AR-BLO2-004

4-Color Pattern 1 Code: FF-AR-BLO2-005

4-Color Pattern 2 Code: FF-AR-BLO2-006

Patterns are shown as suggested installations and may be configured with any combination of FilzFelt colors

| Product                                 | ARO Block 2                                                                                                                                                                                                                                                                                                                                                                                                                                                                                                                      |
|-----------------------------------------|----------------------------------------------------------------------------------------------------------------------------------------------------------------------------------------------------------------------------------------------------------------------------------------------------------------------------------------------------------------------------------------------------------------------------------------------------------------------------------------------------------------------------------|
| Designer                                | Architecture Research Office                                                                                                                                                                                                                                                                                                                                                                                                                                                                                                     |
| Content                                 | 100% Wool Design Felt + Akustika 10 Substrate (60% post-consumer recycled content)                                                                                                                                                                                                                                                                                                                                                                                                                                               |
| Tile Size                               | 10 3/4" x 9 1/4" (27.4 x 23.7 cm)                                                                                                                                                                                                                                                                                                                                                                                                                                                                                                |
| Thickness                               | 1/2 in (13 mm)                                                                                                                                                                                                                                                                                                                                                                                                                                                                                                                   |
| Thickness Tolerance                     | ±1/16 in (2 mm)                                                                                                                                                                                                                                                                                                                                                                                                                                                                                                                  |
| Edges                                   | Standard                                                                                                                                                                                                                                                                                                                                                                                                                                                                                                                         |
| Color Options                           | 1-Color, 2-Color, 3-Color, or 4-Color per wall                                                                                                                                                                                                                                                                                                                                                                                                                                                                                   |
| Design Tool                             | A Design Tool is available to assist in the design of Block tiles. This tool allows patterns to be configured and is available at: dt.filzfelt.com                                                                                                                                                                                                                                                                                                                                                                               |
| Custom                                  | Custom sizes, shapes, and mounting options are available and must be quoted<br>Tiles in 5/8 in (15 mm) thickness available with a 10% upcharge<br>5-Color or more per wall is available and must be quoted                                                                                                                                                                                                                                                                                                                       |
| Durability                              | Contract or residential                                                                                                                                                                                                                                                                                                                                                                                                                                                                                                          |
| Lead Time                               | Made to order and certain lead times will apply                                                                                                                                                                                                                                                                                                                                                                                                                                                                                  |
| Installation                            | Install in the pattern as specified and attach to a wall surface using a heavy-duty construction adhesive.<br>Tiles may be trimmed to size with a utility knife. Refer to ARO Block 2 Installation Instructions for<br>complete guidance.                                                                                                                                                                                                                                                                                        |
| Maintenance                             | Vacuum occasionally to remove general air-borne debris. Should soiling occur, spot clean with mild soap and lukewarm water. Avoid aggressive rubbing as this can continue the felting process and change the surface appearance of the felt. Refer to 100% Wool Design Felt Maintenance + Cleaning for detailed care instructions.                                                                                                                                                                                               |
| Variation                               | Wool felt is a natural material and color variation and inclusions of natural fiber on the surface are evidence of the 100% natural origin of the material. Product color is only indicative, as it is not possible to assure consistency of color in a natural product due to the natural color of raw wool and absorption of dyes. Color matching cannot be guaranteed on shipments and variation will be more pronounced beyond the normal commercial range.                                                                  |
| Environmental                           | 100% Wool Design Felt is 100% biodegradable/compostable and Akustika 10 contains minimum 60% post-consumer recycled content and is 100% recyclable Contains no formaldehyde, 100% VOC free, no chemical irritants, and free of harmful substances 100% Wool Design Felt and Akustika 10 contribute to LEED© Download Declare Label Living Building Challenge Criteria Compliant Oeko-Tex© Standard 100 Certified Product Class II (100% Wool Design Felt + Akustika 10 Substrate) Meets VOC test limits for the CDPH v1.2 method |
| Acoustics                               | ASTM C 423: NRC – 0.50, SAA – 0.51                                                                                                                                                                                                                                                                                                                                                                                                                                                                                               |
| Colorfastness to Light                  | Class 4-5 (40 hours)                                                                                                                                                                                                                                                                                                                                                                                                                                                                                                             |
| Colorfastness to Crocking               | Class 3-4 (wet), Class 4-5 (dry)                                                                                                                                                                                                                                                                                                                                                                                                                                                                                                 |
| Flammability                            | Test reports available upon request                                                                                                                                                                                                                                                                                                                                                                                                                                                                                              |
| *************************************** | ······································                                                                                                                                                                                                                                                                                                                                                                                                                                                                                           |