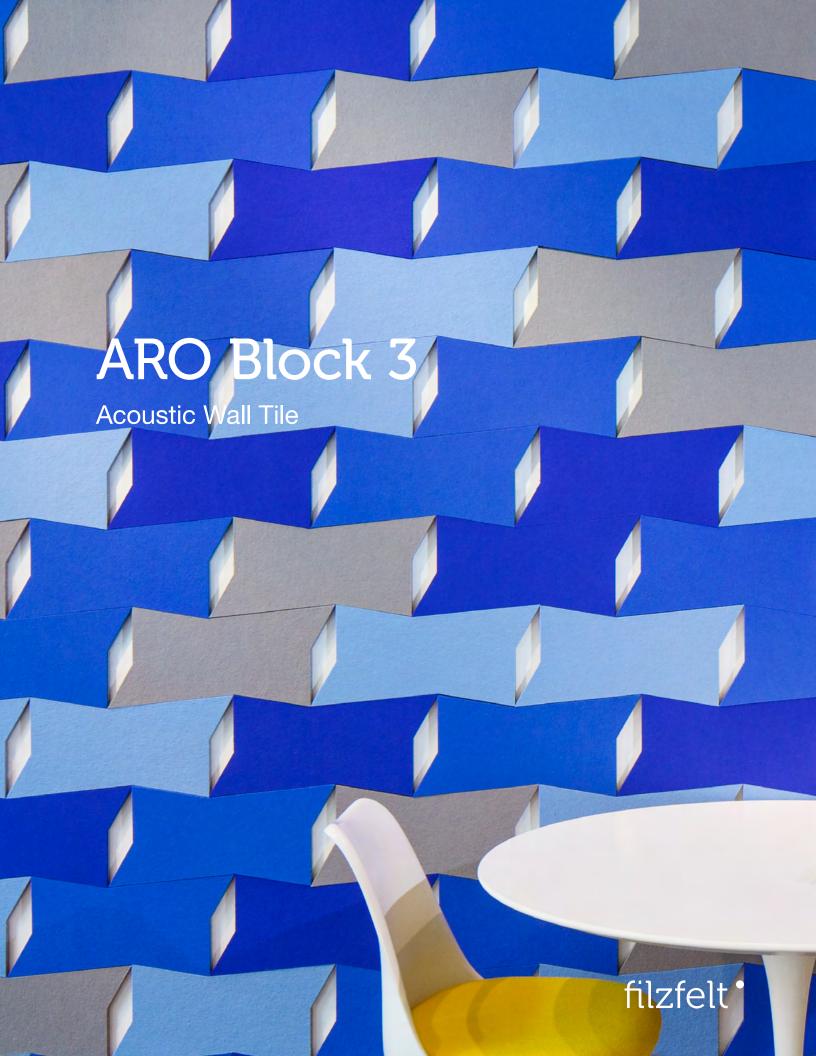

ARO Block 3 shifts the tune of a busy office.

The dynamic shape of ARO Block 3 uses asymmetrical angles that nest together while simultaneously creating voids. Available in over ninety colors of 100% Wool Design Felt, the modular tiles install easily with heavy-duty construction adhesive while providing sound absorption and natural texture.

ARO Block 3 was designed by Architecture Research Office (ARO), a firm dedicated to architecture that unites beauty and form with strategy and intelligence.

"We strive to convey a sense of calm, warmth, and joy in our product designs as well as through the architecture we design. We take inspiration from both material expression and functionality. We work to elevate spaces through careful attention to detail and use, and to emphasize the responsible use of materials and seek to balance beauty and strategy through design, pattern and texture."