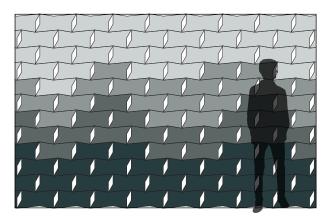

ARO Block 3 shifts the tune of a busy office.

The dynamic shape of ARO Block 3 uses asymmetrical angles that nest together while simultaneously creating voids. Available in over ninety colors of 100% Wool Design Felt, the modular tiles install easily with heavy-duty construction adhesive while providing sound absorption and natural texture.

ARO Block 3 was designed by Architecture Research Office (ARO), a firm dedicated to architecture that unites beauty and form with strategy and intelligence.

"We strive to convey a sense of calm, warmth, and joy in our product designs as well as through the architecture we design. We take inspiration from both material expression and functionality. We work to elevate spaces through careful attention to detail and use, and to emphasize the responsible use of materials and seek to balance beauty and strategy through design, pattern and texture."