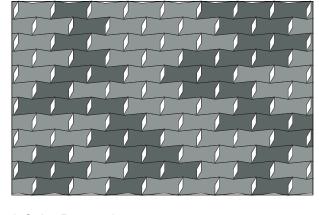

- Architecture Research Office, designers of ARO Block 3

**Exploded Axonometric** 

2-Color Pattern 1 Code: FF-AR-BLO3-001

2-Color Pattern 2 Code: FF-AR-BLO3-002

3-Color Pattern 1 Code: FF-AR-BLO3-003

3-Color Pattern 2 Code: FF-AR-BLO3-004