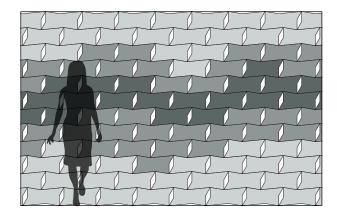

ARO Block 3 shifts the tune of a busy office.

The dynamic shape of ARO Block 3 uses asymmetrical angles that nest together while simultaneously creating voids. Available in over ninety colors of 100% Wool Design Felt, the modular tiles install easily with heavy-duty construction adhesive while providing sound absorption and natural texture.

ARO Block 3 was designed by Architecture Research Office (ARO), a firm dedicated to architecture that unites beauty and form with strategy and intelligence.

"We strive to convey a sense of calm, warmth, and joy in our product designs as well as through the architecture we design. We take inspiration from both material expression and functionality. We work to elevate spaces through careful attention to detail and use, and to emphasize the responsible use of materials and seek to balance beauty and strategy through design, pattern and texture."