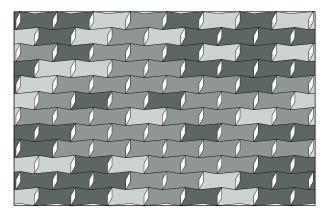

4-Color Pattern 1 Code: FF-AR-BLO3-005

4-Color Pattern 2 Code: FF-AR-BLO3-006

Patterns are shown as suggested installations and may be configured with any combination of FilzFelt colors

| Product                   | ARO Block 3                                                                                                                                                                                                                                                                                                                                                                                                                                                                                                                      |
|---------------------------|----------------------------------------------------------------------------------------------------------------------------------------------------------------------------------------------------------------------------------------------------------------------------------------------------------------------------------------------------------------------------------------------------------------------------------------------------------------------------------------------------------------------------------|
| Designer                  | Architecture Research Office                                                                                                                                                                                                                                                                                                                                                                                                                                                                                                     |
| Content                   | 100% Wool Design Felt + Akustika 10 Substrate (60% post-consumer recycled content)                                                                                                                                                                                                                                                                                                                                                                                                                                               |
| Tile Size                 | 1'-6" x 8" (45.7 x 20.3 cm)                                                                                                                                                                                                                                                                                                                                                                                                                                                                                                      |
| Thickness                 | 1/2 in (13 mm)                                                                                                                                                                                                                                                                                                                                                                                                                                                                                                                   |
| Thickness Tolerance       | ±1/16 in (2 mm)                                                                                                                                                                                                                                                                                                                                                                                                                                                                                                                  |
| Edges                     | Standard                                                                                                                                                                                                                                                                                                                                                                                                                                                                                                                         |
| Color Options             | 1-Color, 2-Color, 3-Color, or 4-Color per wall                                                                                                                                                                                                                                                                                                                                                                                                                                                                                   |
| Design Tool               | A Design Tool is available to assist in the design of Block tiles. This tool allows patterns to be configured and is available at: dt.filzfelt.com                                                                                                                                                                                                                                                                                                                                                                               |
| Custom                    | Custom sizes, shapes, and mounting options are available and must be quoted<br>Tiles in 5/8 in (15 mm) thickness available with a 10% upcharge<br>5-Color or more per wall is available and must be quoted                                                                                                                                                                                                                                                                                                                       |
| Durability                | Contract or residential                                                                                                                                                                                                                                                                                                                                                                                                                                                                                                          |
| Lead Time                 | Made to order and certain lead times will apply                                                                                                                                                                                                                                                                                                                                                                                                                                                                                  |
| Installation              | Install in the pattern as specified and attach to a wall surface using a heavy-duty construction adhesive.<br>Tiles may be trimmed to size with a utility knife. Refer to ARO Block 3 Installation Instructions for<br>complete guidance.                                                                                                                                                                                                                                                                                        |
| Maintenance               | Vacuum occasionally to remove general air-borne debris. Should soiling occur, spot clean with mild soap and lukewarm water. Avoid aggressive rubbing as this can continue the felting process and change the surface appearance of the felt. Refer to 100% Wool Design Felt Maintenance + Cleaning for detailed care instructions.                                                                                                                                                                                               |
| Variation                 | Wool felt is a natural material and color variation and inclusions of natural fiber on the surface are evidence of the 100% natural origin of the material. Product color is only indicative, as it is not possible to assure consistency of color in a natural product due to the natural color of raw wool and absorption of dyes. Color matching cannot be guaranteed on shipments and variation will be more pronounced beyond the normal commercial range.                                                                  |
| Environmental             | 100% Wool Design Felt is 100% biodegradable/compostable and Akustika 10 contains minimum 60% post-consumer recycled content and is 100% recyclable Contains no formaldehyde, 100% VOC free, no chemical irritants, and free of harmful substances 100% Wool Design Felt and Akustika 10 contribute to LEED© Download Declare Label Living Building Challenge Criteria Compliant Oeko-Tex© Standard 100 Certified Product Class II (100% Wool Design Felt + Akustika 10 Substrate) Meets VOC test limits for the CDPH v1.2 method |
| Acoustics                 | ASTM C 423: NRC – 0.50, SAA – 0.51                                                                                                                                                                                                                                                                                                                                                                                                                                                                                               |
| Colorfastness to Light    | Class 4-5 (40 hours)                                                                                                                                                                                                                                                                                                                                                                                                                                                                                                             |
| Colorfastness to Crocking | Class 3-4 (wet), Class 4-5 (dry)                                                                                                                                                                                                                                                                                                                                                                                                                                                                                                 |
| Flammability              | Test reports available upon request                                                                                                                                                                                                                                                                                                                                                                                                                                                                                              |
|                           |                                                                                                                                                                                                                                                                                                                                                                                                                                                                                                                                  |