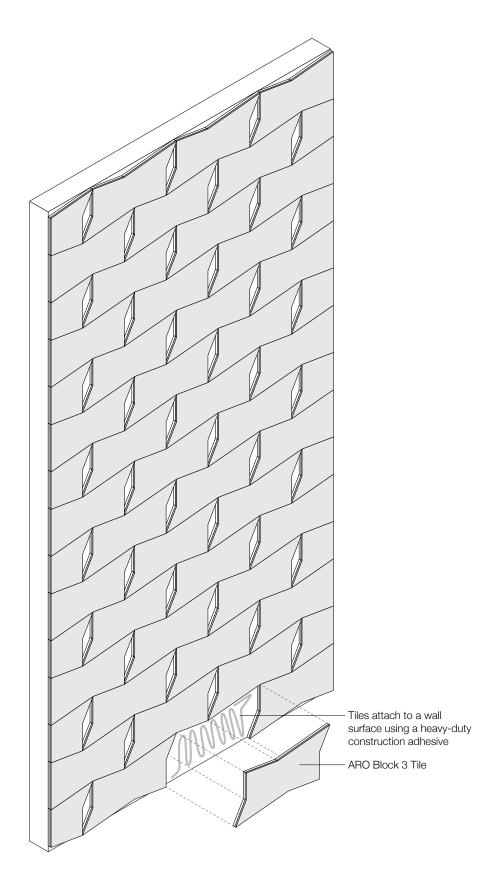

ARO Block 3 shifts the tune of a busy office.

The dynamic shape of ARO Block 3 uses asymmetrical angles that nest together while simultaneously creating voids. Available in over ninety colors of 100% Wool Design Felt, the modular tiles install easily with heavy-duty construction adhesive while providing sound absorption and natural texture.

ARO Block 3 was designed by Architecture Research Office (ARO), a firm dedicated to architecture that unites beauty and form with strategy and intelligence.

"We strive to convey a sense of calm, warmth, and joy in our product designs as well as through the architecture we design. We take inspiration from both material expression and functionality. We work to elevate spaces through careful attention to detail and use, and to emphasize the responsible use of materials and seek to balance beauty and strategy through design, pattern and texture."