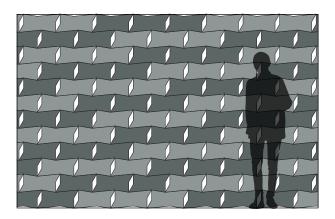

- Architecture Research Office, designers of ARO Block 3

**Exploded Axonometric** 

2-Color Pattern 1 Code: FF-AR-BLO3-001

2-Color Pattern 2 Code: FF-AR-BLO3-002

3-Color Pattern 1 Code: FF-AR-BLO3-003

3-Color Pattern 2 Code: FF-AR-BLO3-004