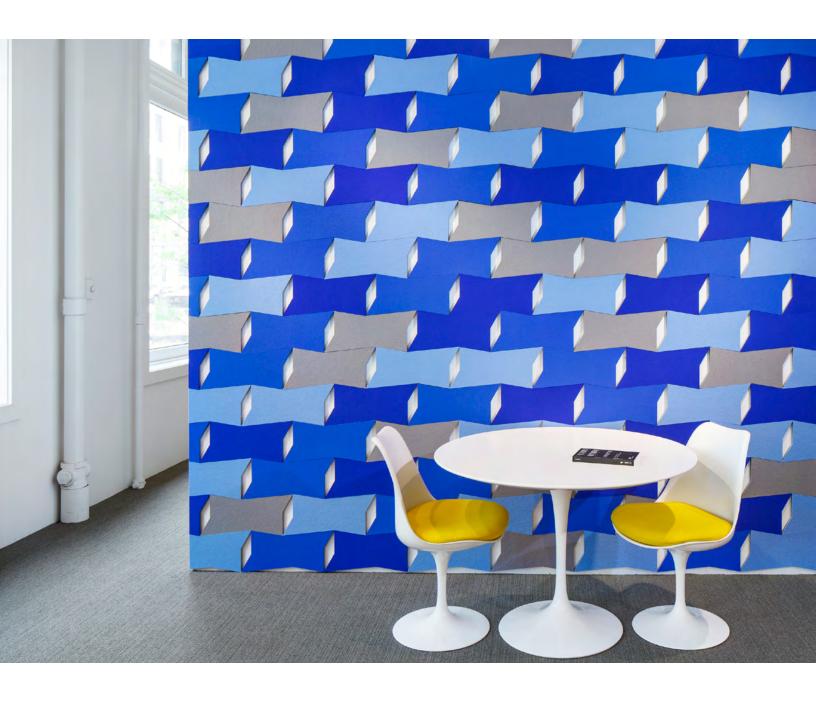

ARO Block 3 shifts the tune of a busy office.

The dynamic shape of ARO Block 3 uses asymmetrical angles that nest together while simultaneously creating voids. Available in over ninety colors of 100% Wool Design Felt, the modular tiles install easily with heavy-duty construction adhesive while providing sound absorption and natural texture.