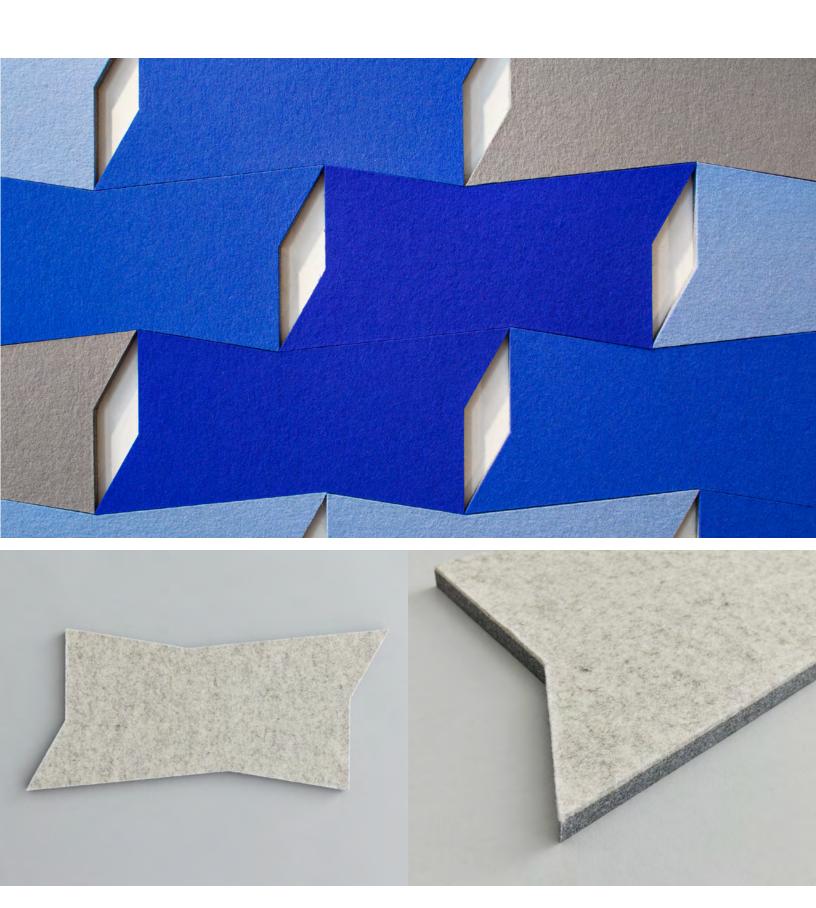

ARO Block 3 shifts the tune of a busy office.

The dynamic shape of ARO Block 3 uses asymmetrical angles that nest together while simultaneously creating voids. Available in over ninety colors of 100% Wool Design Felt, the modular tiles install easily with heavy-duty construction adhesive while providing sound absorption and natural texture.

- Architecture Research Office, designers of ARO Block 3

**Exploded Axonometric** 

2-Color Pattern 1 Code: FF-AR-BLO3-001

2-Color Pattern 2 Code: FF-AR-BLO3-002

3-Color Pattern 1 Code: FF-AR-BLO3-003

3-Color Pattern 2 Code: FF-AR-BLO3-004

4-Color Pattern 1 Code: FF-AR-BLO3-005

4-Color Pattern 2 Code: FF-AR-BLO3-006

Patterns are shown as suggested installations and may be configured with any combination of FilzFelt colors

| Product                   | ARO Block 3                                                                                                                                                                                                                                                                                                                                                                                                                                                                                                                      |
|---------------------------|----------------------------------------------------------------------------------------------------------------------------------------------------------------------------------------------------------------------------------------------------------------------------------------------------------------------------------------------------------------------------------------------------------------------------------------------------------------------------------------------------------------------------------|
| Designer                  | Architecture Research Office                                                                                                                                                                                                                                                                                                                                                                                                                                                                                                     |
| Content                   | 100% Wool Design Felt + Akustika 10 Substrate (60% post-consumer recycled content)                                                                                                                                                                                                                                                                                                                                                                                                                                               |
| Tile Size                 | 1'-6" x 8" (45.7 x 20.3 cm)                                                                                                                                                                                                                                                                                                                                                                                                                                                                                                      |
| Thickness                 | 1/2 in (13 mm)                                                                                                                                                                                                                                                                                                                                                                                                                                                                                                                   |
| Thickness Tolerance       | ±1/16 in (2 mm)                                                                                                                                                                                                                                                                                                                                                                                                                                                                                                                  |
| Edges                     | Standard                                                                                                                                                                                                                                                                                                                                                                                                                                                                                                                         |
| Color Options             | 1-Color, 2-Color, 3-Color, or 4-Color per wall                                                                                                                                                                                                                                                                                                                                                                                                                                                                                   |
| Design Tool               | A Design Tool is available to assist in the design of Block tiles. This tool allows patterns to be configured and is available at: dt.filzfelt.com                                                                                                                                                                                                                                                                                                                                                                               |
| Custom                    | Custom sizes, shapes, and mounting options are available and must be quoted<br>Tiles in 5/8 in (15 mm) thickness available with a 10% upcharge<br>5-Color or more per wall is available and must be quoted                                                                                                                                                                                                                                                                                                                       |
| Durability                | Contract or residential                                                                                                                                                                                                                                                                                                                                                                                                                                                                                                          |
| Lead Time                 | Made to order and certain lead times will apply                                                                                                                                                                                                                                                                                                                                                                                                                                                                                  |
| Installation              | Install in the pattern as specified and attach to a wall surface using a heavy-duty construction adhesive.<br>Tiles may be trimmed to size with a utility knife. Refer to ARO Block 3 Installation Instructions for<br>complete guidance.                                                                                                                                                                                                                                                                                        |
| Maintenance               | Vacuum occasionally to remove general air-borne debris. Should soiling occur, spot clean with mild soap and lukewarm water. Avoid aggressive rubbing as this can continue the felting process and change the surface appearance of the felt. Refer to 100% Wool Design Felt Maintenance + Cleaning for detailed care instructions.                                                                                                                                                                                               |
| Variation                 | Wool felt is a natural material and color variation and inclusions of natural fiber on the surface are evidence of the 100% natural origin of the material. Product color is only indicative, as it is not possible to assure consistency of color in a natural product due to the natural color of raw wool and absorption of dyes. Color matching cannot be guaranteed on shipments and variation will be more pronounced beyond the normal commercial range.                                                                  |
| Environmental             | 100% Wool Design Felt is 100% biodegradable/compostable and Akustika 10 contains minimum 60% post-consumer recycled content and is 100% recyclable Contains no formaldehyde, 100% VOC free, no chemical irritants, and free of harmful substances 100% Wool Design Felt and Akustika 10 contribute to LEED© Download Declare Label Living Building Challenge Criteria Compliant Oeko-Tex© Standard 100 Certified Product Class II (100% Wool Design Felt + Akustika 10 Substrate) Meets VOC test limits for the CDPH v1.2 method |
| Acoustics                 | ASTM C 423: NRC – 0.50, SAA – 0.51                                                                                                                                                                                                                                                                                                                                                                                                                                                                                               |
| Colorfastness to Light    | Class 4-5 (40 hours)                                                                                                                                                                                                                                                                                                                                                                                                                                                                                                             |
| Colorfastness to Crocking | Class 3-4 (wet), Class 4-5 (dry)                                                                                                                                                                                                                                                                                                                                                                                                                                                                                                 |
| Flammability              | Test reports available upon request                                                                                                                                                                                                                                                                                                                                                                                                                                                                                              |
|                           |                                                                                                                                                                                                                                                                                                                                                                                                                                                                                                                                  |