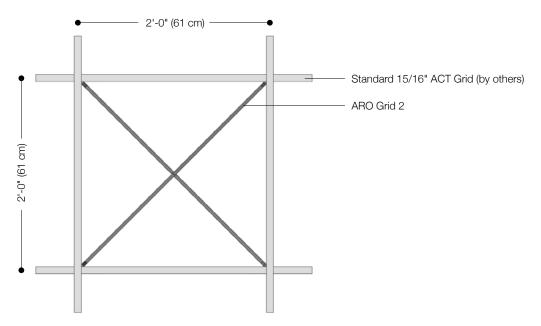

tools are needed. Mix different colors to define areas, establish wayfinding, or simply to keep things interesting.

ARO Grid was designed by Architecture Research Office (ARO), a New York based firm dedicated to architecture that unites beauty and form with strategy and intelligence.





"We strive to convey a sense of calm, warmth, and joy in our product designs as well as through the architecture we design. We take inspiration from both material expression and functionality. We work to elevate spaces through careful attention to detail and use, and to emphasize the responsible use of materials and seek to balance beauty and strategy through design, pattern and texture."

- Architecture Research Office, designers of ARO Grid 2



### **Perspective View**

Standard 12" (30.5 cm) Height



## **Reflected Ceiling Plan**



## Front Elevation

Standard 12" (30.5 cm) Height





# Suggested Pattern 2.1

All 12" (30.5 cm) Height in 1-Color For all suggested patterns, please refer to the ARO Grid Pattern Book





## Suggested Pattern 2.5

Alternating 12" (30.5 cm) + 9" (22.9 cm) Heights in 2-Color For all suggested patterns, please refer to the ARO Grid Pattern Book







## Suggested Pattern 12.2

Alternating ARO Grid 2 at 12" (30.5 cm) + ARO Grid 1 at 7 1/4" (19 cm) in 1-Color For all suggested patterns, please refer to the ARO Grid Pattern Book



| Product                | ARO Grid 2