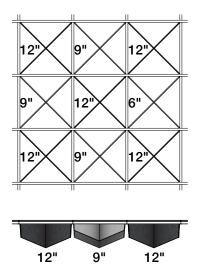

## Suggested Pattern 2.5

Alternating 12" (30.5 cm) + 9" (22.9 cm) Heights in 2-Color For all suggested patterns, please refer to the ARO Grid Pattern Book