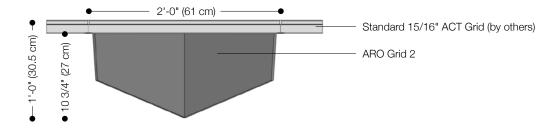

olors to define areas, establish wayfinding, or simply to keep things interesting.

ARO Grid was designed by Architecture Research Office (ARO), a New York based firm dedicated to architecture that unites beauty and form with strategy and intelligence.





"We strive to convey a sense of calm, warmth, and joy in our product designs as well as through the architecture we design. We take inspiration from both material expression and functionality. We work to elevate spaces through careful attention to detail and use, and to emphasize the responsible use of materials and seek to balance beauty and strategy through design, pattern and texture."

- Architecture Research Office, designers of ARO Grid 2



### **Perspective View**

Standard 12" (30.5 cm) Height



## **Reflected Ceiling Plan**



## Front Elevation

Standard 12" (30.5 cm) Height





# Suggested Pattern 2.1

All 12" (30.5 cm) Height in 1-Color For all suggested patterns, please refer to the ARO Grid Pattern Book





## Suggested Pattern 2.5

Alternating 12" (30.5 cm) + 9" (22.9 cm) Heights in 2-Color For all suggested patterns, please refer to the ARO Grid Pattern Book







## Suggested Pattern 12.2

Alternating ARO Grid 2 at 12" (30.5 cm) + ARO Grid 1 at 7 1/4" (19 cm) in 1-Color For all suggested patterns, please refer to the ARO Grid Pattern Book



| Product                | ARO Grid 2