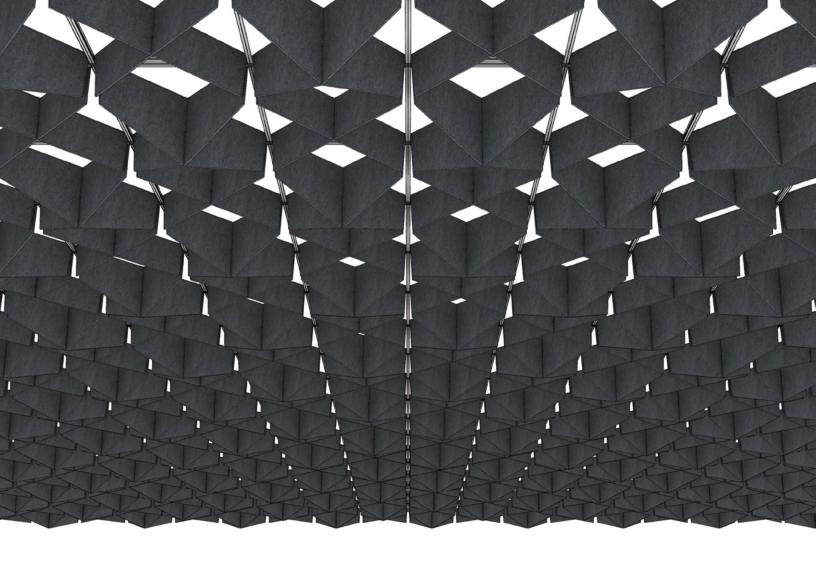

ARO Grid 2 thinks budget-friendly acoustic products don't have to be boring. The patterning of ARO Grid 2 incorporates subtle angles to create a dynamic geometric landscape overhead. Plus, a simple and straightforward installation means no hardware or tools are needed. Mix different colors to define areas, establish wayfinding, or simply to keep things interesting.

### **Perspective View**

Standard 12" (30.5 cm) Height