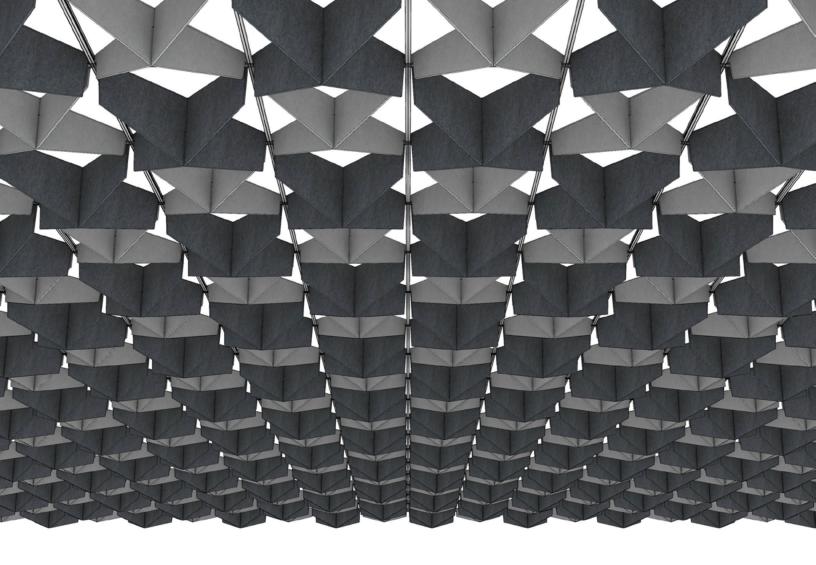

ARO Grid 2 thinks budget-friendly acoustic products don't have to be boring. The patterning of ARO Grid 2 incorporates subtle angles to create a dynamic geometric landscape overhead. Plus, a simple and straightforward installation means no hardware or tools are needed. Mix different colors to define areas, establish wayfinding, or simply to keep things interesting.

## **Reflected Ceiling Plan**