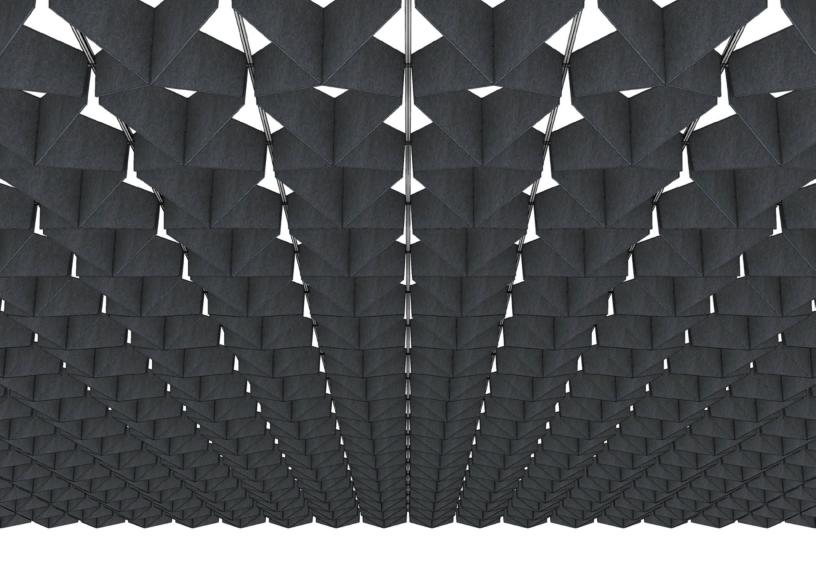

ARO Grid 2 thinks budget-friendly acoustic products don't have to be boring. The patterning of ARO Grid 2 incorporates subtle angles to create a dynamic geometric landscape overhead. Plus, a simple and straightforward installation means no hardware or tools are needed. Mix different colors to define areas, establish wayfinding, or simply to keep things interesting.