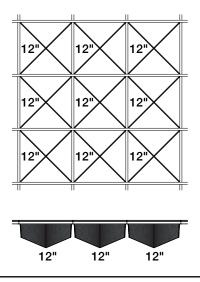

# Suggested Pattern 2.1

All 12" (30.5 cm) Height in 1-Color For all suggested patterns, please refer to the ARO Grid Pattern Book