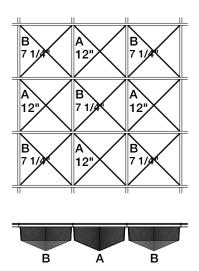

## **Reflected Ceiling Plan**

## Suggested Pattern 12.2

Alternating ARO Grid 2 at 12" (30.5 cm) + ARO Grid 1 at 7 1/4" (19 cm) in 1-Color For all suggested patterns, please refer to the ARO Grid Pattern Book

| Product                | ARO Grid 2                                                                                                                                                                                                                                                                                                                                              |
|------------------------|---------------------------------------------------------------------------------------------------------------------------------------------------------------------------------------------------------------------------------------------------------------------------------------------------------------------------------------------------------|
| Designer               | Architecture Research Office                                                                                                                                                                                                                                                                                                                            |
| Content                | Akustika 10 (60% post-consumer recycled content)                                                                                                                                                                                                                                                                                                        |
| Standard Size          | 2'-0" x 2'-0" x 1'-0" (61.0 x 61.0 x 30.5 cm)                                                                                                                                                                                                                                                                                                           |
| Color Options          | 1-Color or 2-Color per ceiling                                                                                                                                                                                                                                                                                                                          |
| Open Area              | 87.9%                                                                                                                                                                                                                                                                                                                                                   |
| Custom                 | 3-Color per ceiling and custom heights between 9 and 11 inches (22.9 x 27.9 cm) are available and must be quoted                                                                                                                                                                                                                                        |
| Lead Time              | Made to order and certain lead times will apply                                                                                                                                                                                                                                                                                                         |
| Installation           | Fit in standard 2x2 ACT suspended ceiling grid. Refer to ARO Grid 2 Installation Instructions for complete guidance.                                                                                                                                                                                                                                    |
| Maintenance            | Vacuum occasionally to remove general air-borne debris. Should soiling occur, spot clean with mild soap and lukewarm water.                                                                                                                                                                                                                             |
| Variation              | Color variation is evidence of the manufacturing process of the material. Product color is only indicative, as it is not possible to assure consistency of color due to the deliberate mixture of colors in the dyed fibers. Color matching cannot be guaranteed on shipments and variation will be more pronounced beyond the normal commercial range. |
| Environmental          | 60% post-consumer recycled content, 100% recyclable, contains no formaldehyde, 100% VOC free, no chemical irritants, and free of harmful substances Akustika 10 contributes to LEED© Download Declare Label Living Building Challenge Compliant Oeko-Tex© Standard 100 Certified Product Class II Meets VOC test limits for the CDPH v1.2 method        |
| Acoustics              | ASTM C 423: NRC – 0.80, SAA – 0.80                                                                                                                                                                                                                                                                                                                      |
| Colorfastness to Light | Class 5 (72 hours)                                                                                                                                                                                                                                                                                                                                      |
| Flammability           | Test reports available upon request                                                                                                                                                                                                                                                                                                                     |