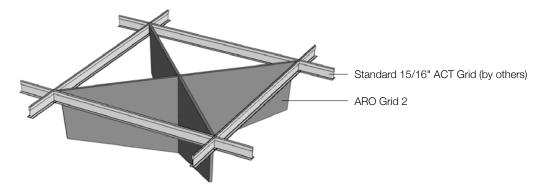

mple and straightforward installation means no hardware or tools are needed. Mix different colors to define areas, establish wayfinding, or simply to keep things interesting.

ARO Grid was designed by Architecture Research Office (ARO), a New York based firm dedicated to architecture that unites beauty and form with strategy and intelligence.





"We strive to convey a sense of calm, warmth, and joy in our product designs as well as through the architecture we design. We take inspiration from both material expression and functionality. We work to elevate spaces through careful attention to detail and use, and to emphasize the responsible use of materials and seek to balance beauty and strategy through design, pattern and texture."

- Architecture Research Office, designers of ARO Grid 2



### **Perspective View**

Standard 12" (30.5 cm) Height



## **Reflected Ceiling Plan**



## Front Elevation

Standard 12" (30.5 cm) Height





# Suggested Pattern 2.1

All 12" (30.5 cm) Height in 1-Color For all suggested patterns, please refer to the ARO Grid Pattern Book





## Suggested Pattern 2.5

Alternating 12" (30.5 cm) + 9" (22.9 cm) Heights in 2-Color For all suggested patterns, please refer to the ARO Grid Pattern Book







## Suggested Pattern 12.2

Alternating ARO Grid 2 at 12" (30.5 cm) + ARO Grid 1 at 7 1/4" (19 cm) in 1-Color For all suggested patterns, please refer to the ARO Grid Pattern Book



| Product                | ARO Grid 2