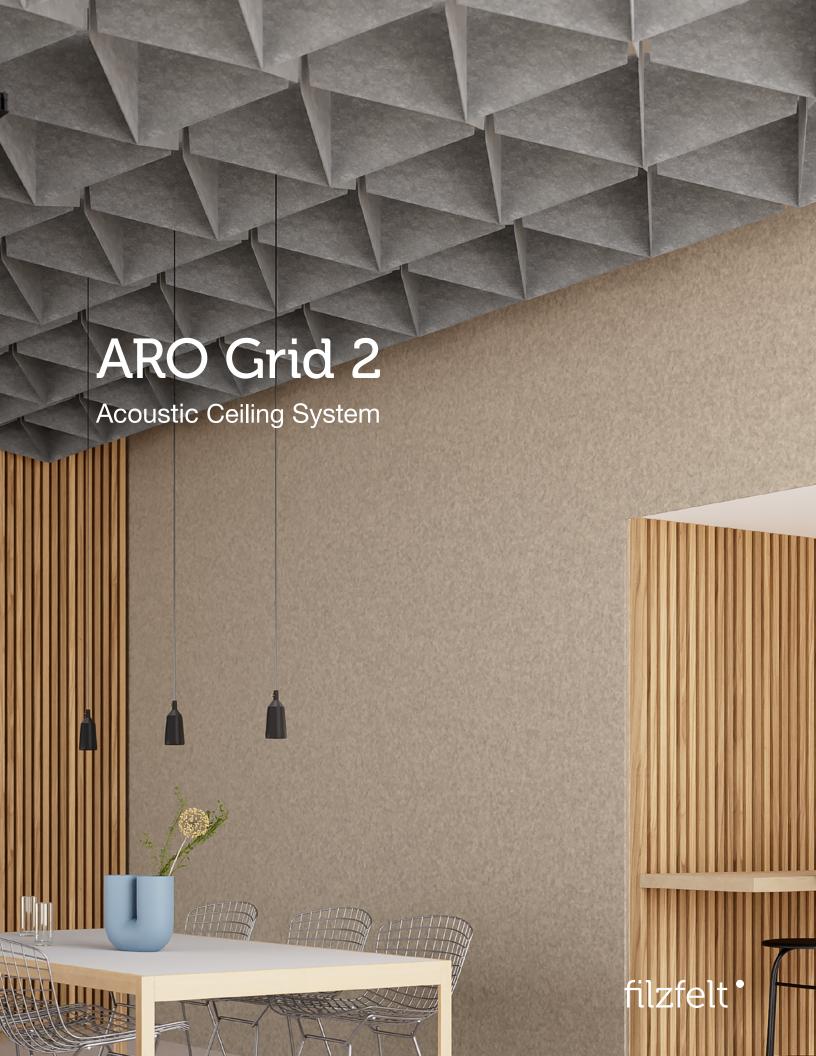

ARO Grid 2 thinks budget-friendly acoustic products don't have to be boring. The patterning of ARO Grid 2 incorporates subtle angles to create a dynamic geometric landscape overhead. Plus, a simple and straightforward installation means no hardware or tools are needed. Mix different colors to define areas, establish wayfinding, or simply to keep things interesting.

ARO Grid was designed by Architecture Research Office (ARO), a New York based firm dedicated to architecture that unites beauty and form with strategy and intelligence.

"We strive to convey a sense of calm, warmth, and joy in our product designs as well as through the architecture we design. We take inspiration from both material expression and functionality. We work to elevate spaces through careful attention to detail and use, and to emphasize the responsible use of materials and seek to balance beauty and strategy through design, pattern and texture."

- Architecture Research Office, designers of ARO Grid 2