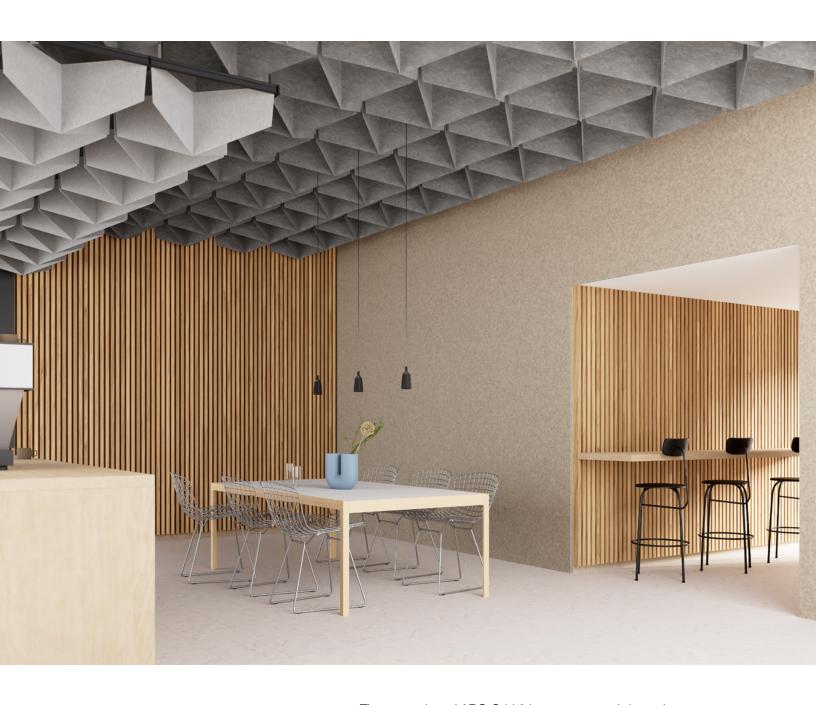

ARO Grid 2 thinks budget-friendly acoustic products don't have to be boring. The patterning of ARO Grid 2 incorporates subtle angles to create a dynamic geometric landscape overhead. Plus, a simple and straightforward installation means no hardware or tools are needed. Mix different colors to define areas, establish wayfinding, or simply to keep things interesting.