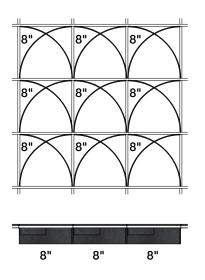

– Architecture Research Office, designers of ARO Grid 3

**Front Elevation** 

Suggested Pattern 3.1 Standard Height in 1-Color

info@filzfelt.com | filzfelt.com

Suggested Pattern 3.2 Standard Height in 2-Color

info@filzfelt.com | filzfelt.com

| Product                | ARO Grid 3                                                                                                                                                                                                                                                                                                                                                         |
|------------------------|--------------------------------------------------------------------------------------------------------------------------------------------------------------------------------------------------------------------------------------------------------------------------------------------------------------------------------------------------------------------|
| Designer               | Architecture Research Office                                                                                                                                                                                                                                                                                                                                       |
| Content                | Akustika 10 (60% post-consumer recycled content)                                                                                                                                                                                                                                                                                                                   |
| Standard Size          | 2'-0" x 2'-0" x 8" (61.0 x 61.0 x 20.3 cm)                                                                                                                                                                                                                                                                                                                         |
| Colors                 | 1-Color per ceiling                                                                                                                                                                                                                                                                                                                                                |
| Open Area              | 88.0%                                                                                                                                                                                                                                                                                                                                                              |
| Custom                 | 2-Color modules are available and must be quoted                                                                                                                                                                                                                                                                                                                   |
| Lead Time              | Made to order and certain lead times will apply                                                                                                                                                                                                                                                                                                                    |
| Installation           | Fit in standard 2x2 ACT suspended ceiling grid. Refer to ARO Grid 3 Installation Instructions for complete guidance.                                                                                                                                                                                                                                               |
| Maintenance            | Vacuum occasionally to remove general air-borne debris. Should soiling occur, spot clean with mild soap and lukewarm water.                                                                                                                                                                                                                                        |
| Variation              | Color variation is evidence of the manufacturing process of the material. Product color is only indicative, as it is not possible to assure consistency of color due to the deliberate mixture of colors in the dyed fibers. Color matching cannot be guaranteed on shipments and variation will be more pronounced beyond the normal commercial range.            |
| Environmental          | 60% post-consumer recycled content, 100% recyclable, contains no formaldehyde, 100% VOC free, no<br>chemical irritants, and free of harmful substances<br>Akustika 10 contributes to LEED©<br>Download Declare Label<br>Living Building Challenge Compliant<br>Oeko-Tex© Standard 100 Certified Product Class II<br>Meets VOC test limits for the CDPH v1.2 method |
| Acoustics              | ASTM C 423: NRC – 0.45, SAA – 0.45                                                                                                                                                                                                                                                                                                                                 |
| Colorfastness to Light | Class 5 (72 hours)                                                                                                                                                                                                                                                                                                                                                 |
| Flammability           | Test reports available upon request                                                                                                                                                                                                                                                                                                                                |
| Standard Colors        |                                                                                                                                                                                                                                                                                                                                                                    |