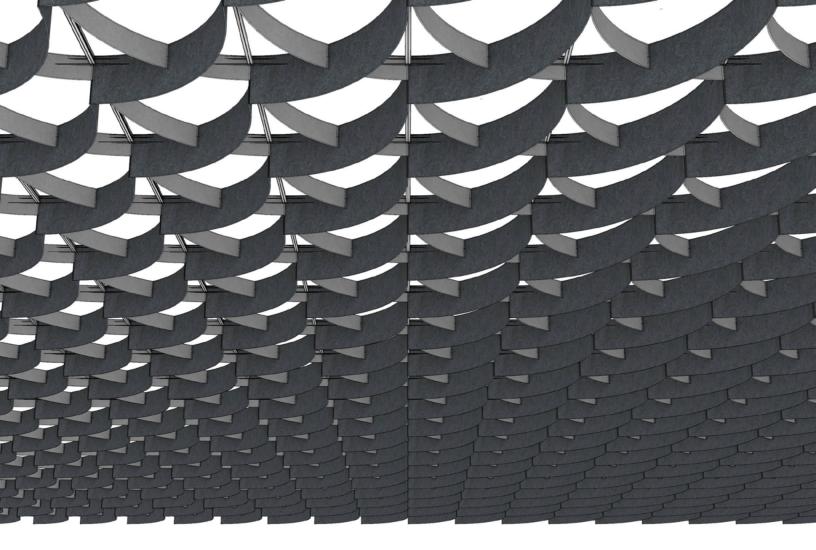

## ARO Grid 3

Acoustic Ceiling System

4

ARO Grid 3 takes the rectangular ceiling grid and comes full circle.

This versatile and variable system combines two arcs of varying depths to break up the drop ceiling grid with curved forms and active patterning. Mix up colors to create secondary patterning or keep it simple with a landscape of mono-toned forms in a ceiling system that keeps the design bar high while it's budget-friendly to boot.

– Architecture Research Office, designers of ARO Grid 3

**Front Elevation** 

Suggested Pattern 3.1 Standard Height in 1-Color

info@filzfelt.com | filzfelt.com

Suggested Pattern 3.2 Standard Height in 2-Color