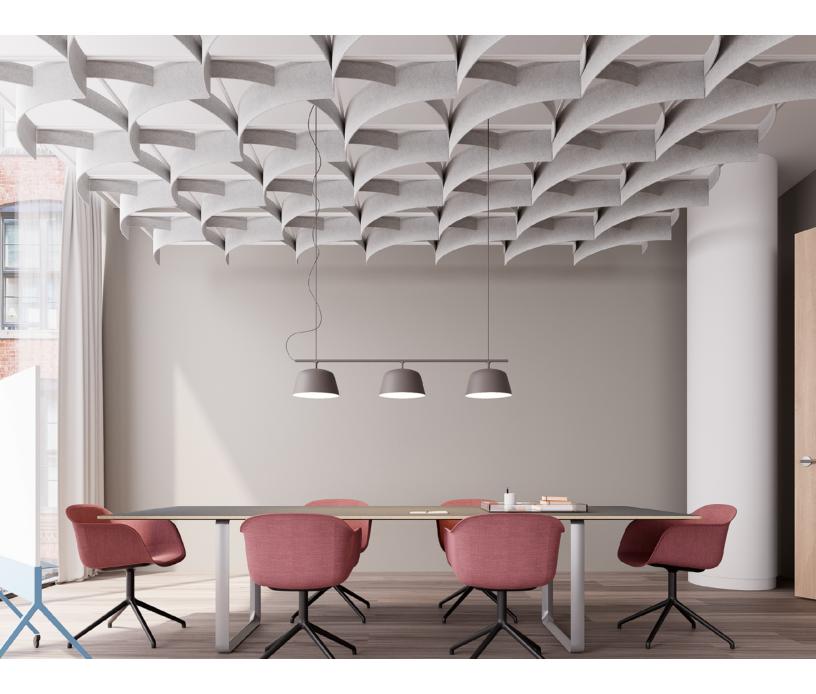

## ARO Grid 3

Acoustic Ceiling System

4

ARO Grid 3 takes the rectangular ceiling grid and comes full circle.

This versatile and variable system combines two arcs of varying depths to break up the drop ceiling grid with curved forms and active patterning. Mix up colors to create secondary patterning or keep it simple with a landscape of mono-toned forms in a ceiling system that keeps the design bar high while it's budget-friendly to boot.