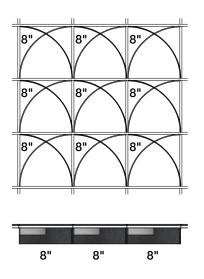

## ARO Grid 3

Acoustic Ceiling System

4

ARO Grid 3 takes the rectangular ceiling grid and comes full circle.

This versatile and variable system combines two arcs of varying depths to break up the drop ceiling grid with curved forms and active patterning. Mix up colors to create secondary patterning or keep it simple with a landscape of mono-toned forms in a ceiling system that keeps the design bar high while it's budget-friendly to boot.

– Architecture Research Office, designers of ARO Grid 3

**Front Elevation** 

Suggested Pattern 3.1 Standard Height in 1-Color

info@filzfelt.com | filzfelt.com

Suggested Pattern 3.2 Standard Height in 2-Color

info@filzfelt.com | filzfelt.com

| Product                | ARO Grid 3                                                                                                                                                                                                                                                                                                                                                         |
|------------------------|--------------------------------------------------------------------------------------------------------------------------------------------------------------------------------------------------------------------------------------------------------------------------------------------------------------------------------------------------------------------|
| Designer               | Architecture Research Office                                                                                                                                                                                                                                                                                                                                       |
| Content                | Akustika 10 (60% post-consumer recycled content)                                                                                                                                                                                                                                                                                                                   |
| Standard Size          | 2'-0" x 2'-0" x 8" (61.0 x 61.0 x 20.3 cm)                                                                                                                                                                                                                                                                                                                         |
| Colors                 | 1-Color per ceiling                                                                                                                                                                                                                                                                                                                                                |
| Open Area              | 88.0%                                                                                                                                                                                                                                                                                                                                                              |
| Custom                 | 2-Color modules are available and must be quoted                                                                                                                                                                                                                                                                                                                   |
| Lead Time              | Made to order and certain lead times will apply                                                                                                                                                                                                                                                                                                                    |
| Installation           | Fit in standard 2x2 ACT suspended ceiling grid. Refer to ARO Grid 3 Installation Instructions for complete guidance.                                                                                                                                                                                                                                               |
| Maintenance            | Vacuum occasionally to remove general air-borne debris. Should soiling occur, spot clean with mild soap and lukewarm water.                                                                                                                                                                                                                                        |
| Variation              | Color variation is evidence of the manufacturing process of the material. Product color is only indicative, as it is not possible to assure consistency of color due to the deliberate mixture of colors in the dyed fibers. Color matching cannot be guaranteed on shipments and variation will be more pronounced beyond the normal commercial range.            |
| Environmental          | 60% post-consumer recycled content, 100% recyclable, contains no formaldehyde, 100% VOC free, no<br>chemical irritants, and free of harmful substances<br>Akustika 10 contributes to LEED©<br>Download Declare Label<br>Living Building Challenge Compliant<br>Oeko-Tex© Standard 100 Certified Product Class II<br>Meets VOC test limits for the CDPH v1.2 method |
| Acoustics              | ASTM C 423: NRC – 0.45, SAA – 0.45                                                                                                                                                                                                                                                                                                                                 |
| Colorfastness to Light | Class 5 (72 hours)                                                                                                                                                                                                                                                                                                                                                 |
| Flammability           | Test reports available upon request                                                                                                                                                                                                                                                                                                                                |
| Standard Colors        |                                                                                                                                                                                                                                                                                                                                                                    |