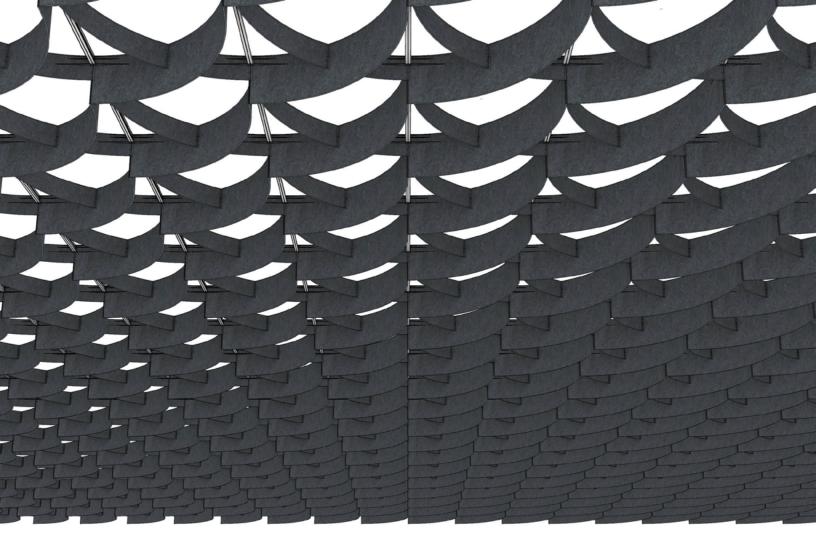

## ARO Grid 3

Acoustic Ceiling System

4

ARO Grid 3 takes the rectangular ceiling grid and comes full circle.

This versatile and variable system combines two arcs of varying depths to break up the drop ceiling grid with curved forms and active patterning. Mix up colors to create secondary patterning or keep it simple with a landscape of mono-toned forms in a ceiling system that keeps the design bar high while it's budget-friendly to boot.

– Architecture Research Office, designers of ARO Grid 3

**Front Elevation** 

Suggested Pattern 3.1 Standard Height in 1-Color

info@filzfelt.com | filzfelt.com

Suggested Pattern 3.2 Standard Height in 2-Color