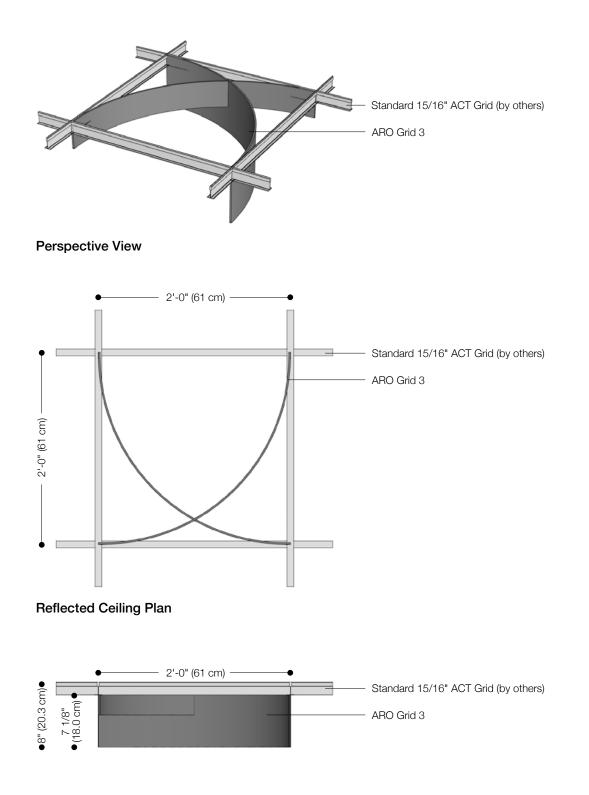

info@filzfelt.com | filzfelt.com

| Product                | ARO Grid 3                                                                                                                                                                                                                                                                                                                                                         |
|------------------------|--------------------------------------------------------------------------------------------------------------------------------------------------------------------------------------------------------------------------------------------------------------------------------------------------------------------------------------------------------------------|
| Designer               | Architecture Research Office                                                                                                                                                                                                                                                                                                                                       |
| Content                | Akustika 10 (60% post-consumer recycled content)                                                                                                                                                                                                                                                                                                                   |
| Standard Size          | 2'-0" x 2'-0" x 8" (61.0 x 61.0 x 20.3 cm)                                                                                                                                                                                                                                                                                                                         |
| Colors                 | 1-Color per ceiling                                                                                                                                                                                                                                                                                                                                                |
| Open Area              | 88.0%                                                                                                                                                                                                                                                                                                                                                              |
| Custom                 | 2-Color modules are available and must be quoted                                                                                                                                                                                                                                                                                                                   |
| Lead Time              | Made to order and certain lead times will apply                                                                                                                                                                                                                                                                                                                    |
| Installation           | Fit in standard 2x2 ACT suspended ceiling grid. Refer to ARO Grid 3 Installation Instructions for complete guidance.                                                                                                                                                                                                                                               |
| Maintenance            | Vacuum occasionally to remove general air-borne debris. Should soiling occur, spot clean with mild soap and lukewarm water.                                                                                                                                                                                                                                        |
| Variation              | Color variation is evidence of the manufacturing process of the material. Product color is only indicative, as it is not possible to assure consistency of color due to the deliberate mixture of colors in the dyed fibers. Color matching cannot be guaranteed on shipments and variation will be more pronounced beyond the normal commercial range.            |
| Environmental          | 60% post-consumer recycled content, 100% recyclable, contains no formaldehyde, 100% VOC free, no<br>chemical irritants, and free of harmful substances<br>Akustika 10 contributes to LEED©<br>Download Declare Label<br>Living Building Challenge Compliant<br>Oeko-Tex© Standard 100 Certified Product Class II<br>Meets VOC test limits for the CDPH v1.2 method |
| Acoustics              | ASTM C 423: NRC – 0.45, SAA – 0.45                                                                                                                                                                                                                                                                                                                                 |
| Colorfastness to Light | Class 5 (72 hours)                                                                                                                                                                                                                                                                                                                                                 |
| Flammability           | Test reports available upon request                                                                                                                                                                                                                                                                                                                                |
| Standard Colors        |                                                                                                                                                                                                                                                                                                                                                                    |