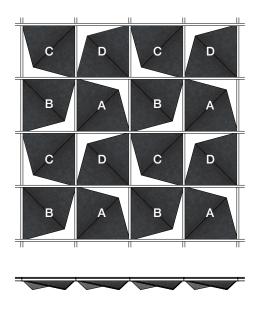

## **Perspective View**

Reflected Ceiling Plan

Front Elevation

Suggested Pattern 4.2
Rotated 0° (A), 90° (B), 180° (C), 270° (D) in 1-Color

Suggested Pattern 4.3
Rotated 0° (A), 90° (B), 180° (C), 270° (D) in 1-Color