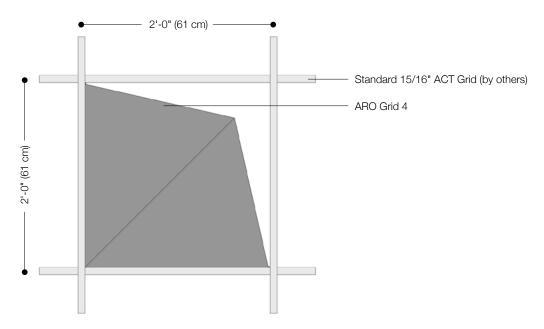

## **Perspective View**

Reflected Ceiling Plan

Front Elevation

Suggested Pattern 4.2
Rotated 0° (A), 90° (B), 180° (C), 270° (D) in 1-Color

Suggested Pattern 4.3
Rotated 0° (A), 90° (B), 180° (C), 270° (D) in 1-Color

Suggested Pattern 4.4
Rotated 0° (A), 90° (B), 180° (C), 270° (D) in 2-Color

| Product                | ARO Grid 4                                                                                                                                                                                                                                                                                                                                              |
|------------------------|---------------------------------------------------------------------------------------------------------------------------------------------------------------------------------------------------------------------------------------------------------------------------------------------------------------------------------------------------------|
| Designer               | Architecture Research Office                                                                                                                                                                                                                                                                                                                            |
| Content                | Akustika 10 (60% post-consumer recycled content)                                                                                                                                                                                                                                                                                                        |
| Standard Size          | 2'-0" x 2'-0" x 4 1/2" (61.0 x 61.0 x 11.4 cm)                                                                                                                                                                                                                                                                                                          |
| Color Options          | 1-Color or 2-Color per ceiling                                                                                                                                                                                                                                                                                                                          |
| Open Area              | 17.3%                                                                                                                                                                                                                                                                                                                                                   |
| Custom                 | Custom heights are available and must be quoted                                                                                                                                                                                                                                                                                                         |
| Lead Time              | Made to order and certain lead times will apply                                                                                                                                                                                                                                                                                                         |
| Installation           | Fit in standard 2x2 ACT suspended ceiling grid. Refer to ARO Grid 4 installation instructions for complete guidance.                                                                                                                                                                                                                                    |
| Maintenance            | Vacuum occasionally to remove general air-borne debris. Should soiling occur, spot clean with mild soap and lukewarm water.                                                                                                                                                                                                                             |
| Variation              | Color variation is evidence of the manufacturing process of the material. Product color is only indicative, as it is not possible to assure consistency of color due to the deliberate mixture of colors in the dyed fibers. Color matching cannot be guaranteed on shipments and variation will be more pronounced beyond the normal commercial range. |
| Environmental          | 60% post-consumer recycled content, 100% recyclable, contains no formaldehyde, 100% VOC free, no chemical irritants, and free of harmful substances Akustika 10 contributes to LEED© Download Declare Label Living Building Challenge Compliant Oeko-Tex© Standard 100 Certified Product Class II Meets VOC test limits for the CDPH v1.2 method        |
| Acoustics              | ASTM C 423: NRC – 0.80, SAA – 0.78                                                                                                                                                                                                                                                                                                                      |
| Colorfastness to Light | Class 5 (72 hours)                                                                                                                                                                                                                                                                                                                                      |
| Flammability           | Test reports available upon request                                                                                                                                                                                                                                                                                                                     |
|                        |                                                                                                                                                                                                                                                                                                                                                         |