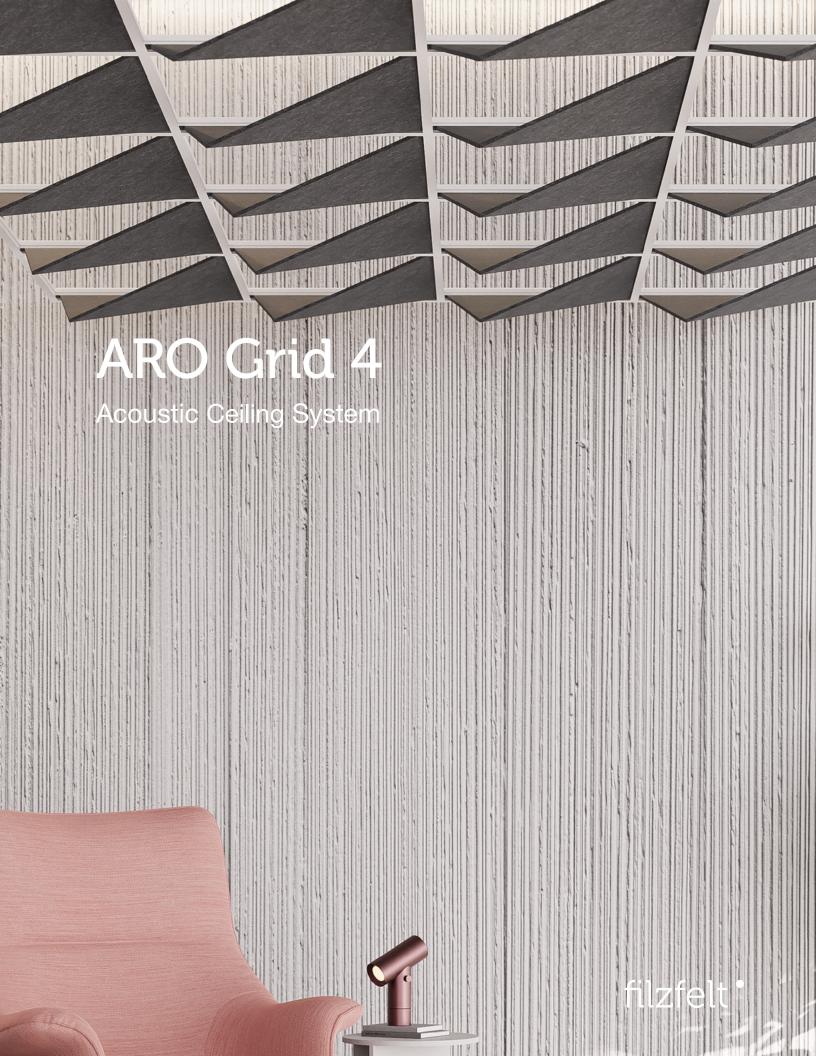

ARO Grid 4 works its sound softening magic by playing the angles.

This versatile and variable system uses angles in width and height to create a more open ceiling with modules that can be repeated and rotated. Play with colors and rotations to create patterning as distinct as this ceiling system. But as complex as the patterning may be, the installation is as straightforward as it gets with no hardware or tools.