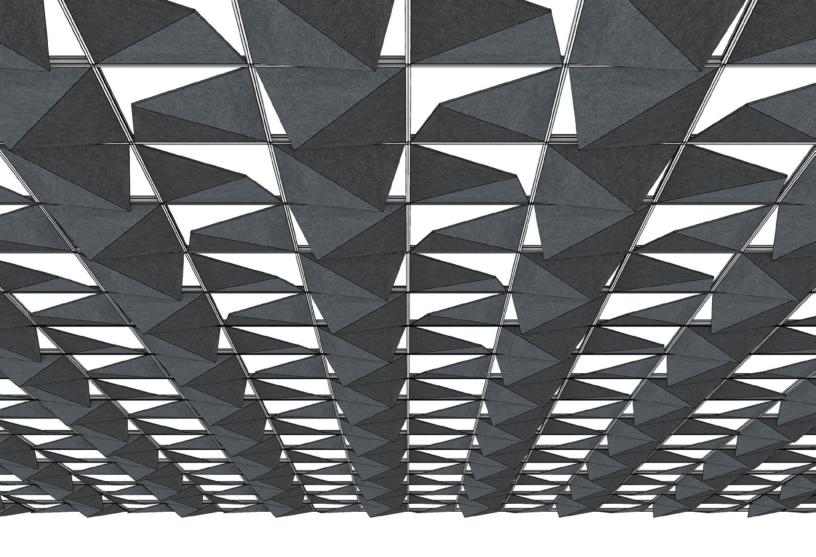

ARO Grid 4 works its sound softening magic by playing the angles.

This versatile and variable system uses angles in width and height to create a more open ceiling with modules that can be repeated and rotated. Play with colors and rotations to create patterning as distinct as this ceiling system. But as complex as the patterning may be, the installation is as straightforward as it gets with no hardware or tools.