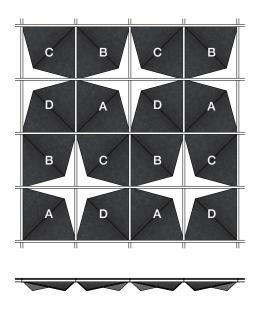

Suggested Pattern 4.4
Rotated 0° (A), 90° (B), 180° (C), 270° (D) in 2-Color

| Product                | ARO Grid 4                                                                                                                                                                                                                                                                                                                                              |
|------------------------|---------------------------------------------------------------------------------------------------------------------------------------------------------------------------------------------------------------------------------------------------------------------------------------------------------------------------------------------------------|
| Designer               | Architecture Research Office                                                                                                                                                                                                                                                                                                                            |
| Content                | Akustika 10 (60% post-consumer recycled content)                                                                                                                                                                                                                                                                                                        |
| Standard Size          | 2'-0" x 2'-0" x 4 1/2" (61.0 x 61.0 x 11.4 cm)                                                                                                                                                                                                                                                                                                          |
| Color Options          | 1-Color or 2-Color per ceiling                                                                                                                                                                                                                                                                                                                          |
| Open Area              | 17.3%                                                                                                                                                                                                                                                                                                                                                   |
| Custom                 | Custom heights are available and must be quoted                                                                                                                                                                                                                                                                                                         |
| Lead Time              | Made to order and certain lead times will apply                                                                                                                                                                                                                                                                                                         |
| Installation           | Fit in standard 2x2 ACT suspended ceiling grid. Refer to ARO Grid 4 installation instructions for complete guidance.                                                                                                                                                                                                                                    |
| Maintenance            | Vacuum occasionally to remove general air-borne debris. Should soiling occur, spot clean with mild soap and lukewarm water.                                                                                                                                                                                                                             |
| Variation              | Color variation is evidence of the manufacturing process of the material. Product color is only indicative, as it is not possible to assure consistency of color due to the deliberate mixture of colors in the dyed fibers. Color matching cannot be guaranteed on shipments and variation will be more pronounced beyond the normal commercial range. |
| Environmental          | 60% post-consumer recycled content, 100% recyclable, contains no formaldehyde, 100% VOC free, no chemical irritants, and free of harmful substances Akustika 10 contributes to LEED© Download Declare Label Living Building Challenge Compliant Oeko-Tex© Standard 100 Certified Product Class II Meets VOC test limits for the CDPH v1.2 method        |
| Acoustics              | ASTM C 423: NRC – 0.80, SAA – 0.78                                                                                                                                                                                                                                                                                                                      |
| Colorfastness to Light | Class 5 (72 hours)                                                                                                                                                                                                                                                                                                                                      |
| Flammability           | Test reports available upon request                                                                                                                                                                                                                                                                                                                     |
|                        |                                                                                                                                                                                                                                                                                                                                                         |