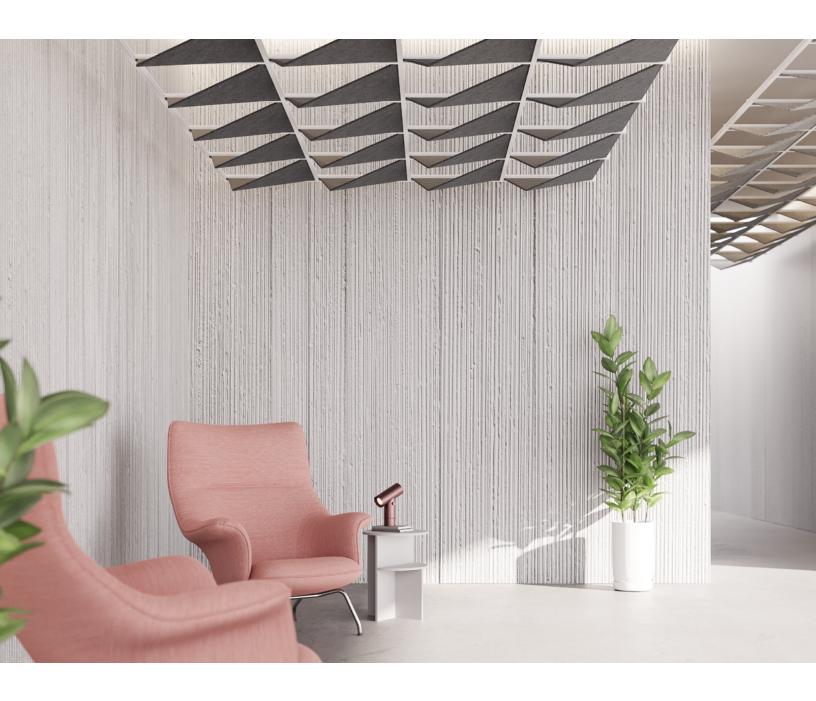

ARO Grid 4 works its sound softening magic by playing the angles.

This versatile and variable system uses angles in width and height to create a more open ceiling with modules that can be repeated and rotated. Play with colors and rotations to create patterning as distinct as this ceiling system. But as complex as the patterning may be, the installation is as straightforward as it gets with no hardware or tools.