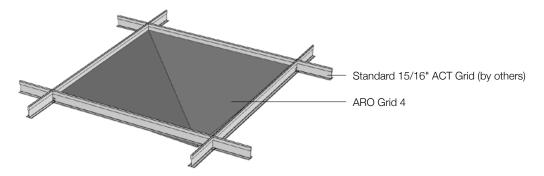

## **Perspective View**

Reflected Ceiling Plan

Front Elevation

Suggested Pattern 4.2
Rotated 0° (A), 90° (B), 180° (C), 270° (D) in 1-Color

Suggested Pattern 4.3
Rotated 0° (A), 90° (B), 180° (C), 270° (D) in 1-Color

Suggested Pattern 4.4
Rotated 0° (A), 90° (B), 180° (C), 270° (D) in 2-Color

| Product                | ARO Grid 4                                                                                                                                                                                                                                                                                                                                              |
|------------------------|---------------------------------------------------------------------------------------------------------------------------------------------------------------------------------------------------------------------------------------------------------------------------------------------------------------------------------------------------------|
| Designer               | Architecture Research Office                                                                                                                                                                                                                                                                                                                            |
| Content                | Akustika 10 (60% post-consumer recycled content)                                                                                                                                                                                                                                                                                                        |
| Standard Size          | 2'-0" x 2'-0" x 4 1/2" (61.0 x 61.0 x 11.4 cm)                                                                                                                                                                                                                                                                                                          |
| Color Options          | 1-Color or 2-Color per ceiling                                                                                                                                                                                                                                                                                                                          |
| Open Area              | 17.3%                                                                                                                                                                                                                                                                                                                                                   |
| Custom                 | Custom heights are available and must be quoted                                                                                                                                                                                                                                                                                                         |
| Lead Time              | Made to order and certain lead times will apply                                                                                                                                                                                                                                                                                                         |
| Installation           | Fit in standard 2x2 ACT suspended ceiling grid. Refer to ARO Grid 4 installation instructions for complete guidance.                                                                                                                                                                                                                                    |
| Maintenance            | Vacuum occasionally to remove general air-borne debris. Should soiling occur, spot clean with mild soap and lukewarm water.                                                                                                                                                                                                                             |
| Variation              | Color variation is evidence of the manufacturing process of the material. Product color is only indicative, as it is not possible to assure consistency of color due to the deliberate mixture of colors in the dyed fibers. Color matching cannot be guaranteed on shipments and variation will be more pronounced beyond the normal commercial range. |
| Environmental          | 60% post-consumer recycled content, 100% recyclable, contains no formaldehyde, 100% VOC free, no chemical irritants, and free of harmful substances Akustika 10 contributes to LEED© Download Declare Label Living Building Challenge Compliant Oeko-Tex© Standard 100 Certified Product Class II Meets VOC test limits for the CDPH v1.2 method        |
| Acoustics              | ASTM C 423: NRC – 0.80, SAA – 0.78                                                                                                                                                                                                                                                                                                                      |
| Colorfastness to Light | Class 5 (72 hours)                                                                                                                                                                                                                                                                                                                                      |
| Flammability           | Test reports available upon request                                                                                                                                                                                                                                                                                                                     |
|                        |                                                                                                                                                                                                                                                                                                                                                         |