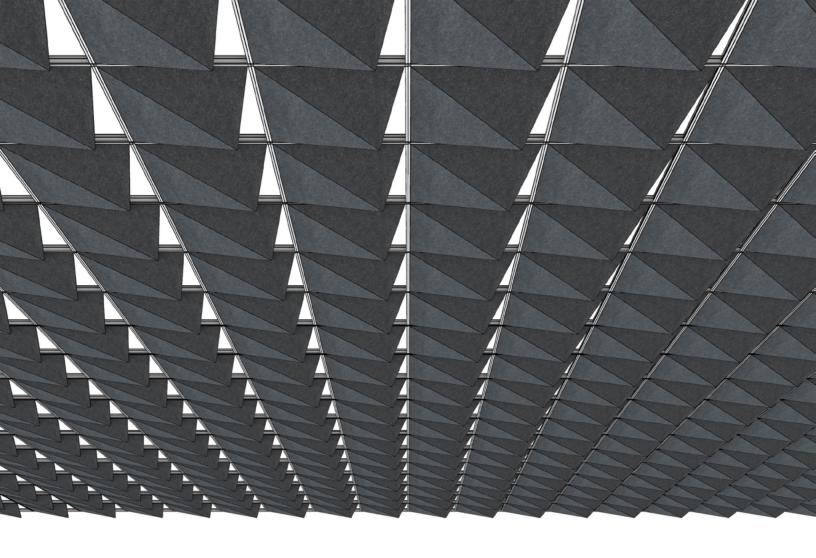

ARO Grid 4 works its sound softening magic by playing the angles.

This versatile and variable system uses angles in width and height to create a more open ceiling with modules that can be repeated and rotated. Play with colors and rotations to create patterning as distinct as this ceiling system. But as complex as the patterning may be, the installation is as straightforward as it gets with no hardware or tools.

## **Perspective View**

Reflected Ceiling Plan

Front Elevation

Suggested Pattern 4.2
Rotated 0° (A), 90° (B), 180° (C), 270° (D) in 1-Color

Suggested Pattern 4.3
Rotated 0° (A), 90° (B), 180° (C), 270° (D) in 1-Color

Suggested Pattern 4.4
Rotated 0° (A), 90° (B), 180° (C), 270° (D) in 2-Color

| Product                | ARO Grid 4                                                                                                                                                                                                                                                                                                                                              |
|------------------------|---------------------------------------------------------------------------------------------------------------------------------------------------------------------------------------------------------------------------------------------------------------------------------------------------------------------------------------------------------|
| Designer               | Architecture Research Office                                                                                                                                                                                                                                                                                                                            |
| Content                | Akustika 10 (60% post-consumer recycled content)                                                                                                                                                                                                                                                                                                        |
| Standard Size          | 2'-0" x 2'-0" x 4 1/2" (61.0 x 61.0 x 11.4 cm)                                                                                                                                                                                                                                                                                                          |
| Color Options          | 1-Color or 2-Color per ceiling                                                                                                                                                                                                                                                                                                                          |
| Open Area              | 17.3%                                                                                                                                                                                                                                                                                                                                                   |
| Custom                 | Custom heights are available and must be quoted                                                                                                                                                                                                                                                                                                         |
| Lead Time              | Made to order and certain lead times will apply                                                                                                                                                                                                                                                                                                         |
| Installation           | Fit in standard 2x2 ACT suspended ceiling grid. Refer to ARO Grid 4 installation instructions for complete guidance.                                                                                                                                                                                                                                    |
| Maintenance            | Vacuum occasionally to remove general air-borne debris. Should soiling occur, spot clean with mild soap and lukewarm water.                                                                                                                                                                                                                             |
| Variation              | Color variation is evidence of the manufacturing process of the material. Product color is only indicative, as it is not possible to assure consistency of color due to the deliberate mixture of colors in the dyed fibers. Color matching cannot be guaranteed on shipments and variation will be more pronounced beyond the normal commercial range. |
| Environmental          | 60% post-consumer recycled content, 100% recyclable, contains no formaldehyde, 100% VOC free, no chemical irritants, and free of harmful substances Akustika 10 contributes to LEED© Download Declare Label Living Building Challenge Compliant Oeko-Tex© Standard 100 Certified Product Class II Meets VOC test limits for the CDPH v1.2 method        |
| Acoustics              | ASTM C 423: NRC – 0.80, SAA – 0.78                                                                                                                                                                                                                                                                                                                      |
| Colorfastness to Light | Class 5 (72 hours)                                                                                                                                                                                                                                                                                                                                      |
| Flammability           | Test reports available upon request                                                                                                                                                                                                                                                                                                                     |
|                        |                                                                                                                                                                                                                                                                                                                                                         |