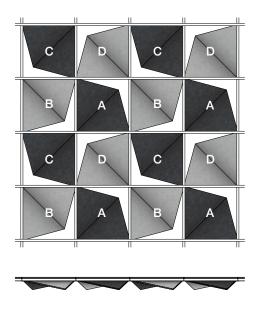

## **Perspective View**

Reflected Ceiling Plan

Front Elevation

Suggested Pattern 4.2
Rotated 0° (A), 90° (B), 180° (C), 270° (D) in 1-Color

Suggested Pattern 4.3
Rotated 0° (A), 90° (B), 180° (C), 270° (D) in 1-Color

Suggested Pattern 4.4
Rotated 0° (A), 90° (B), 180° (C), 270° (D) in 2-Color

| Product                | ARO Grid 4                                                                                                                                                                                                                                                                                                                                              |
|------------------------|---------------------------------------------------------------------------------------------------------------------------------------------------------------------------------------------------------------------------------------------------------------------------------------------------------------------------------------------------------|
| Designer               | Architecture Research Office                                                                                                                                                                                                                                                                                                                            |
| Content                | Akustika 10 (60% post-consumer recycled content)                                                                                                                                                                                                                                                                                                        |
| Standard Size          | 2'-0" x 2'-0" x 4 1/2" (61.0 x 61.0 x 11.4 cm)                                                                                                                                                                                                                                                                                                          |
| Color Options          | 1-Color or 2-Color per ceiling                                                                                                                                                                                                                                                                                                                          |
| Open Area              | 17.3%                                                                                                                                                                                                                                                                                                                                                   |
| Custom                 | Custom heights are available and must be quoted                                                                                                                                                                                                                                                                                                         |
| Lead Time              | Made to order and certain lead times will apply                                                                                                                                                                                                                                                                                                         |
| Installation           | Fit in standard 2x2 ACT suspended ceiling grid. Refer to ARO Grid 4 installation instructions for complete guidance.                                                                                                                                                                                                                                    |
| Maintenance            | Vacuum occasionally to remove general air-borne debris. Should soiling occur, spot clean with mild soap and lukewarm water.                                                                                                                                                                                                                             |
| Variation              | Color variation is evidence of the manufacturing process of the material. Product color is only indicative, as it is not possible to assure consistency of color due to the deliberate mixture of colors in the dyed fibers. Color matching cannot be guaranteed on shipments and variation will be more pronounced beyond the normal commercial range. |
| Environmental          | 60% post-consumer recycled content, 100% recyclable, contains no formaldehyde, 100% VOC free, no chemical irritants, and free of harmful substances Akustika 10 contributes to LEED© Download Declare Label Living Building Challenge Compliant Oeko-Tex© Standard 100 Certified Product Class II Meets VOC test limits for the CDPH v1.2 method        |
| Acoustics              | ASTM C 423: NRC – 0.80, SAA – 0.78                                                                                                                                                                                                                                                                                                                      |
| Colorfastness to Light | Class 5 (72 hours)                                                                                                                                                                                                                                                                                                                                      |
| Flammability           | Test reports available upon request                                                                                                                                                                                                                                                                                                                     |
|                        |                                                                                                                                                                                                                                                                                                                                                         |