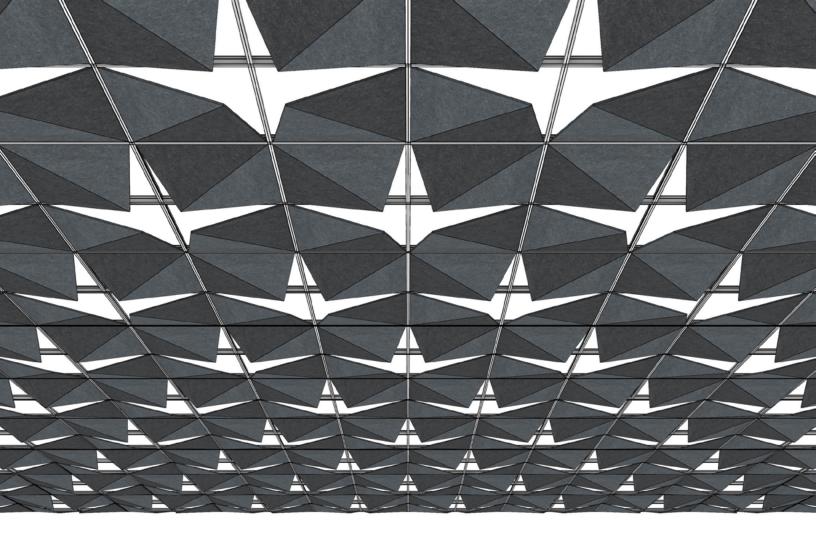

ARO Grid 4 works its sound softening magic by playing the angles.

This versatile and variable system uses angles in width and height to create a more open ceiling with modules that can be repeated and rotated. Play with colors and rotations to create patterning as distinct as this ceiling system. But as complex as the patterning may be, the installation is as straightforward as it gets with no hardware or tools.