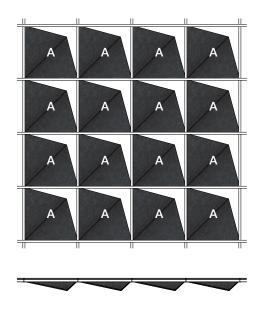

## **Perspective View**

Reflected Ceiling Plan

Front Elevation

Suggested Pattern 4.2
Rotated 0° (A), 90° (B), 180° (C), 270° (D) in 1-Color

Suggested Pattern 4.3
Rotated 0° (A), 90° (B), 180° (C), 270° (D) in 1-Color