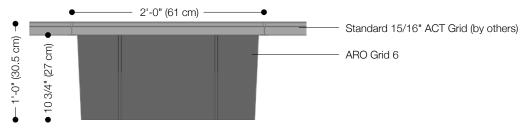

## Front Elevation

Standard 12" (30.5 cm) Height

All 12" (30.5 cm) Height in 1-Color

For all suggested patterns, please refer to the ARO Grid Pattern Book

All 12" (30.5 cm) Height in 2-Color

For all suggested patterns, please refer to the ARO Grid Pattern Book