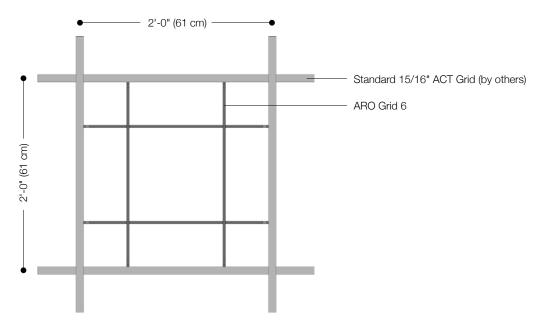

adds visual interest overhead without the need for additional hardware and works overtime to keep the volume down.

ARO Grid 6 was designed by Architecture Research Office (ARO), a New York based firm dedicated to architecture that unites beauty and form with strategy and intelligence.





"We strive to convey a sense of calm, warmth, and joy in our product designs as well as through the architecture we design. We take inspiration from both material expression and functionality. We work to elevate spaces through careful attention to detail and use, and to emphasize the responsible use of materials and seek to balance beauty and strategy through design, pattern and texture."

- Architecture Research Office, designers of ARO Grid 6



## **Perspective View**

Standard 12" (30.5 cm) Height



# Reflected Ceiling Plan



## Front Elevation

Standard 12" (30.5 cm) Height







All 12" (30.5 cm) Height in 1-Color

For all suggested patterns, please refer to the ARO Grid Pattern Book









All 12" (30.5 cm) Height in 2-Color

For all suggested patterns, please refer to the ARO Grid Pattern Book

filzfelt 6





Suggested Pattern 6.3 All 6" (15.2 cm) Height in 1-Color

For all suggested patterns, please refer to the ARO Grid Pattern Book

filzfelt • 7







6" (15.2 cm) + 12" (30.5 cm) Heights in 1-Color

For all suggested patterns, please refer to the ARO Grid Pattern Book









Custom Heights within Module in 1-Color

For all suggested patterns, please refer to the ARO Grid Pattern Book

filzfelt • 9







Custom Heights within Module in 2-Color

For all suggested patte