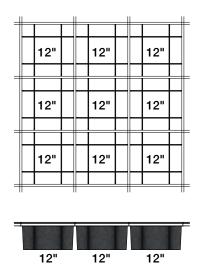

ertime to keep the volume down.

ARO Grid 6 was designed by Architecture Research Office (ARO), a New York based firm dedicated to architecture that unites beauty and form with strategy and intelligence.





"We strive to convey a sense of calm, warmth, and joy in our product designs as well as through the architecture we design. We take inspiration from both material expression and functionality. We work to elevate spaces through careful attention to detail and use, and to emphasize the responsible use of materials and seek to balance beauty and strategy through design, pattern and texture."

- Architecture Research Office, designers of ARO Grid 6



## **Perspective View**

Standard 12" (30.5 cm) Height



# Reflected Ceiling Plan



## Front Elevation

Standard 12" (30.5 cm) Height







All 12" (30.5 cm) Height in 1-Color

For all suggested patterns, please refer to the ARO Grid Pattern Book









All 12" (30.5 cm) Height in 2-Color

For all suggested patterns, please refer to the ARO Grid Pattern Book

filzfelt 6





Suggested Pattern 6.3 All 6" (15.2 cm) Height in 1-Color

For all suggested patterns, please refer to the ARO Grid Pattern Book

filzfelt • 7







6" (15.2 cm) + 12" (30.5 cm) Heights in 1-Color

For all suggested patterns, please refer to the ARO Grid Pattern Book









Custom Heights within Module in 1-Color

For all suggested patterns, please refer to the ARO Grid Pattern Book

filzfelt • 9







Custom Heights within Module in 2-Color

For all suggested patterns, please refer to the ARO Grid Pattern Book

filzfelt • 10

| ARO Grid 6