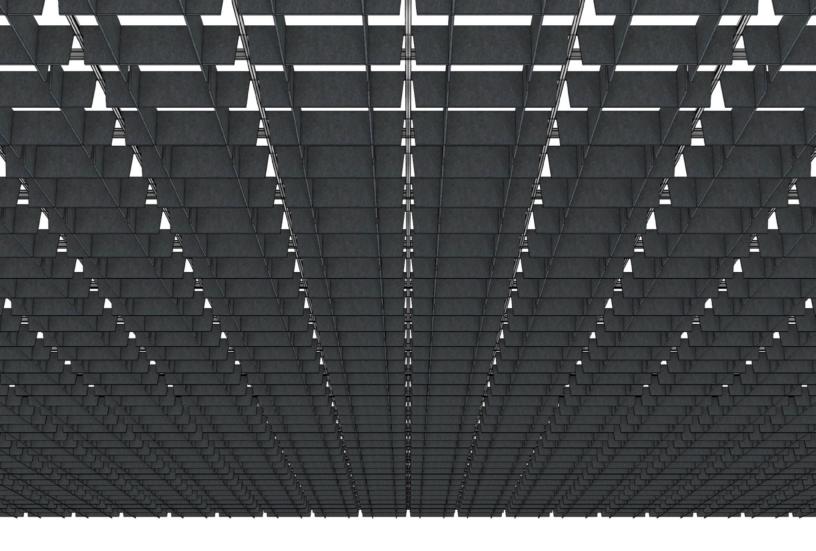

filzfelt 6

Suggested Pattern 6.3 All 6" (15.2 cm) Height in 1-Color

For all suggested patterns, please refer to the ARO Grid Pattern Book

filzfelt • 7

6" (15.2 cm) + 12" (30.5 cm) Heights in 1-Color

For all suggested patterns, please refer to the ARO Grid Pattern Book