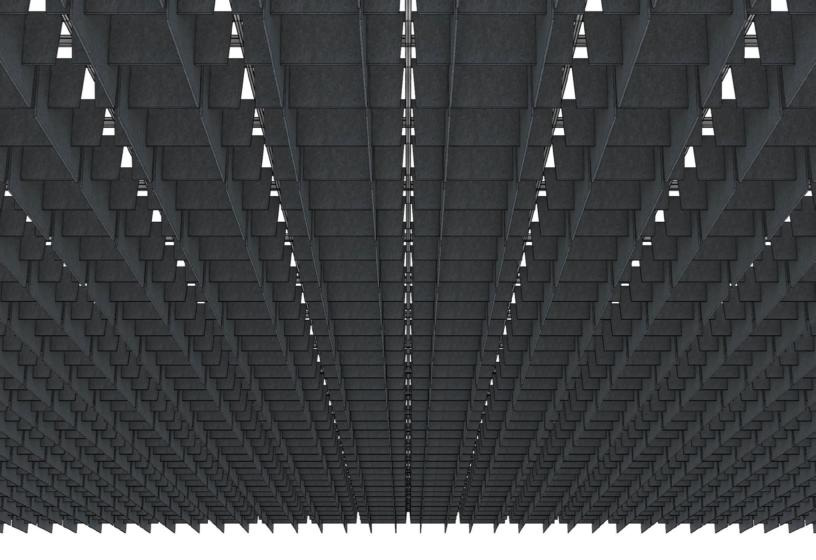

ARO Grid 6 takes acoustic tile to the next level. ARO Grid 6 takes the traditional grid pattern and plays it up a bit. Available in two standard sizes and three standard colorways, combine custom heights and colorways to delineate space, define corridors, or create an eye-catching aesthetic that plays with light and shadow. The design's distinctive cross-hatching patterning adds visual interest overhead without the need for additional hardware and works overtime to keep the volume down.

## **Perspective View**

Standard 12" (30.5 cm) Height