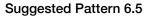

filzfelt 6

Suggested Pattern 6.3 All 6" (15.2 cm) Height in 1-Color

For all suggested patterns, please refer to the ARO Grid Pattern Book

filzfelt • 7

6" (15.2 cm) + 12" (30.5 cm) Heights in 1-Color

For all suggested patterns, please refer to the ARO Grid Pattern Book