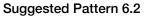

filzfelt 6

Suggested Pattern 6.3 All 6" (15.2 cm) Height in 1-Color

For all suggested patterns, please refer to the ARO Grid Pattern Book

filzfelt • 7

6" (15.2 cm) + 12" (30.5 cm) Heights in 1-Color

For all suggested patterns, please refer to the ARO Grid Pattern Book