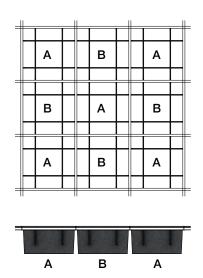

# Reflected Ceiling Plan

## Front Elevation

Standard 12" (30.5 cm) Height

All 12" (30.5 cm) Height in 1-Color

For all suggested patterns, please refer to the ARO Grid Pattern Book

All 12" (30.5 cm) Height in 2-Color

For all suggested patterns, please refer to the ARO Grid Pattern Book