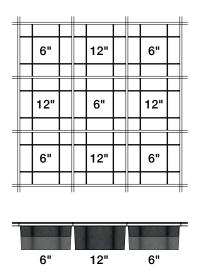

filzfelt 6

Suggested Pattern 6.3 All 6" (15.2 cm) Height in 1-Color

For all suggested patterns, please refer to the ARO Grid Pattern Book

filzfelt • 7

6" (15.2 cm) + 12" (30.5 cm) Heights in 1-Color

For all suggested patterns, please refer to the ARO Grid Pattern Book

Custom Heights within Module in 1-Color

For all suggested patterns, please refer to the ARO Grid Pattern Book

filzfelt • 9

Custom Heights within Module in 2-Color

For all suggested patterns, please refer to the ARO Grid Pattern Book