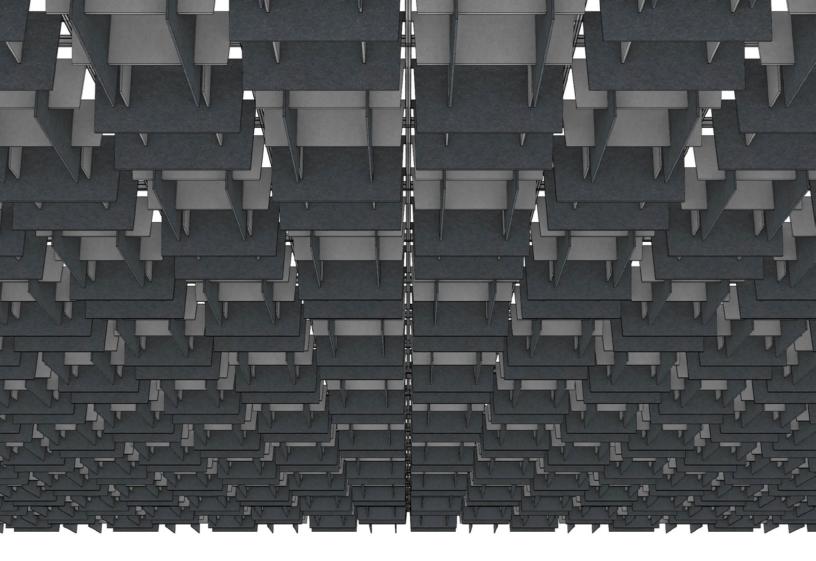

ARO Grid 6



## **Perspective View**

Standard 12" (30.5 cm) Height



# Reflected Ceiling Plan



## Front Elevation

Standard 12" (30.5 cm) Height







All 12" (30.5 cm) Height in 1-Color

For all suggested patterns, please refer to the ARO Grid Pattern Book









All 12" (30.5 cm) Height in 2-Color

For all suggested patterns, please refer to the ARO Grid Pattern Book

filzfelt 6





Suggested Pattern 6.3 All 6" (15.2 cm) Height in 1-Color

For all suggested patterns, please refer to the ARO Grid Pattern Book

filzfelt • 7







6" (15.2 cm) + 12" (30.5 cm) Heights in 1-Color

For all suggested patterns, please refer to the ARO Grid Pattern Book









Custom Heights within Module in 1-Color

For all suggested patterns, please refer to the ARO Grid Pattern Book

filzfelt • 9







Custom Heights within Module in 2-Color

For all suggested patterns, please refer to the ARO Grid Pattern Book

filzfelt • 10

| ARO Grid 6                                                                                                                                                                                                                                                                                                                                              |
|------------------------------------------------------------------------------------------------------------------------------------------------------------------------------------------------------------------------------------------------------------------------------------------------------------------------------