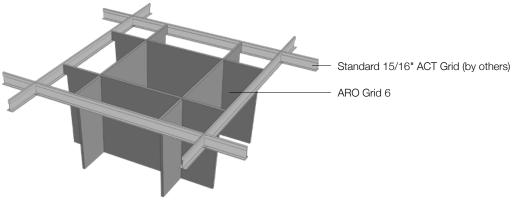

## **Perspective View**

Standard 12" (30.5 cm) Height

filzfelt • 10

| ARO Grid 6                                                                                                                                                                                                                                                                                                                                              |
|---------------------------------------------------------------------------------------------------------------------------------------------------------------------------------------------------------------------------------------------------------------------------------------------------------------------------------------------------------|
| Architecture Research Office                                                                                                                                                                                                                                                                                                                            |
| Akustika 10 (60% post-consumer recycled content)                                                                                                                                                                                                                                                                                                        |
| 2'-0" x 2'-0" x 1'-0" (61.0 x 61.0 x 30.5 cm)                                                                                                                                                                                                                                                                                                           |
| 1-Color or 2-Color per ceiling                                                                                                                                                                                                                                                                                                                          |
| 86.2%                                                                                                                                                                                                                                                                                                                                                   |
| 3-Color per ceiling and custom heights between 6 and 11 inches (15.2 and 27.9 cm) are available and must be quoted                                                                                                                                                                                                                                      |
| Made to order and certain lead times will apply                                                                                                                                                                                                                                                                                                         |
| Fit in standard 2x2 ACT suspended ceiling grid. Refer to ARO Grid 6 Installation Instructions for complete guidance.                                                                                                                                                                                                                                    |
| Vacuum occasionally to remove general air-borne debris. Should soiling occur, spot clean with mild soap and lukewarm water.                                                                                                                                                                                                                             |
| Color variation is evidence of the manufacturing process of the material. Product color is only indicative, as it is not possible to assure consistency of color due to the deliberate mixture of colors in the dyed fibers. Color matching cannot be guaranteed on shipments and variation will be more pronounced beyond the normal commercial range. |
| 60% post-consumer recycled content,100% recyclable, contains no formaldehyde, 100% VOC free, no chemical irritants, and free of harmful substances Akustika 10 contributes to LEED© Download Declare Label Living Building Challenge Compliant Oeko-Tex© Standard 100 Certified Product Class II Meets VOC test limits for the CDPH v1.2 method         |
| ASTM C 423: NRC – 0.95, SAA – 0.95                                                                                                                                                                                                                                                                                                                      |
| Class 5 (72 hours)                                                                                                                                                                                                                                                                                                                                      |
| Test reports available upon request                                                                                                                                                                                                                                                                                                                     |
|                                                                                                                                                                                                                                                                                                                                                         |