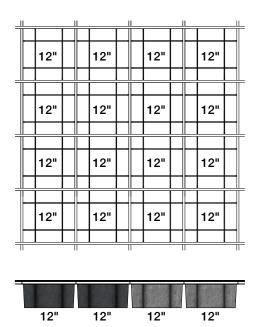

m dedicated to architecture that unites beauty and form with strategy and intelligence.





"We strive to convey a sense of calm, warmth, and joy in our product designs as well as through the architecture we design. We take inspiration from both material expression and functionality. We work to elevate spaces through careful attention to detail and use, and to emphasize the responsible use of materials and seek to balance beauty and strategy through design, pattern and texture."

- Architecture Research Office, designers of ARO Grid 6



## **Perspective View**

Standard 12" (30.5 cm) Height



# Reflected Ceiling Plan



## Front Elevation

Standard 12" (30.5 cm) Height







All 12" (30.5 cm) Height in 1-Color

For all suggested patterns, please refer to the ARO Grid Pattern Book









All 12" (30.5 cm) Height in 2-Color

For all suggested patterns, please refer to the ARO Grid Pattern Book

filzfelt 6





Suggested Pattern 6.3 All 6" (15.2 cm) Height in 1-Color

For all suggested patterns, please refer to the ARO Grid Pattern Book

filzfelt • 7







6" (15.2 cm) + 12" (30.5 cm) Heights in 1-Color

For all suggested patterns, please refer to the ARO Grid Pattern Book









Custom Heights within Module in 1-Color

For all suggested patterns, please refer to the ARO Grid Pattern Book

filzfelt • 9







Custom Heights within Module in 2-Color

For all suggested patterns, please refer to the ARO Grid Pattern Book

filzfelt • 10

| ARO Grid 6