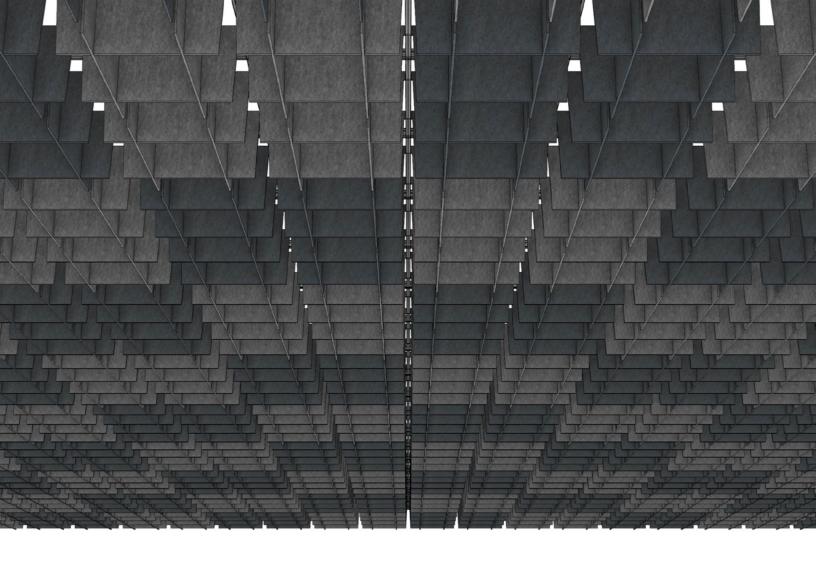

## Front Elevation

Standard 12" (30.5 cm) Height

All 12" (30.5 cm) Height in 1-Color

For all suggested patterns, please refer to the ARO Grid Pattern Book

All 12" (30.5 cm) Height in 2-Color

For all suggested patterns, please refer to the ARO Grid Pattern Book