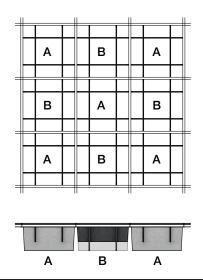

filzfelt 6

Suggested Pattern 6.3 All 6" (15.2 cm) Height in 1-Color

For all suggested patterns, please refer to the ARO Grid Pattern Book

filzfelt • 7

6" (15.2 cm) + 12" (30.5 cm) Heights in 1-Color

For all suggested patterns, please refer to the ARO Grid Pattern Book