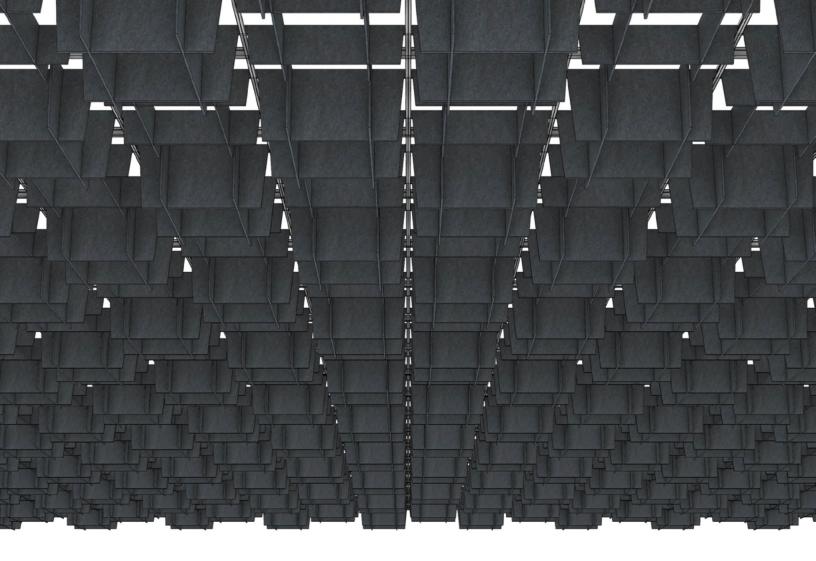

Custom Heights within Module in 1-Color

For all suggested patterns, please refer to the ARO Grid Pattern Book

filzfelt • 9

Custom Heights within Module in 2-Color

For all suggested patterns, please refer to the ARO Grid Pattern Book