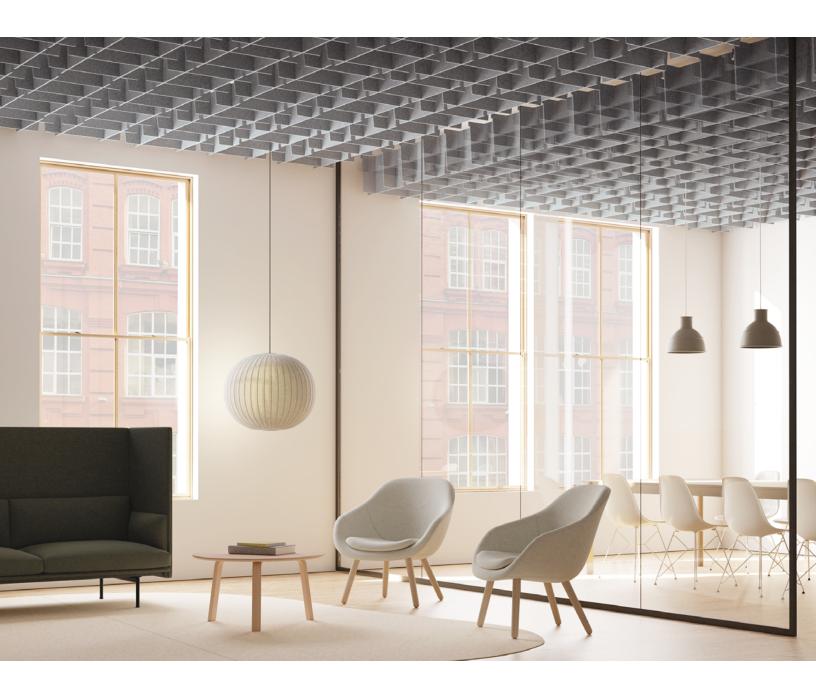

ARO Grid 6 takes acoustic tile to the next level. ARO Grid 6 takes the traditional grid pattern and plays it up a bit. Available in two standard sizes and three standard colorways, combine custom heights and colorways to delineate space, define corridors, or create an eye-catching aesthetic that plays with light and shadow. The design's distinctive cross-hatching patterning adds visual interest overhead without the need for additional hardware and works overtime to keep the volume down.