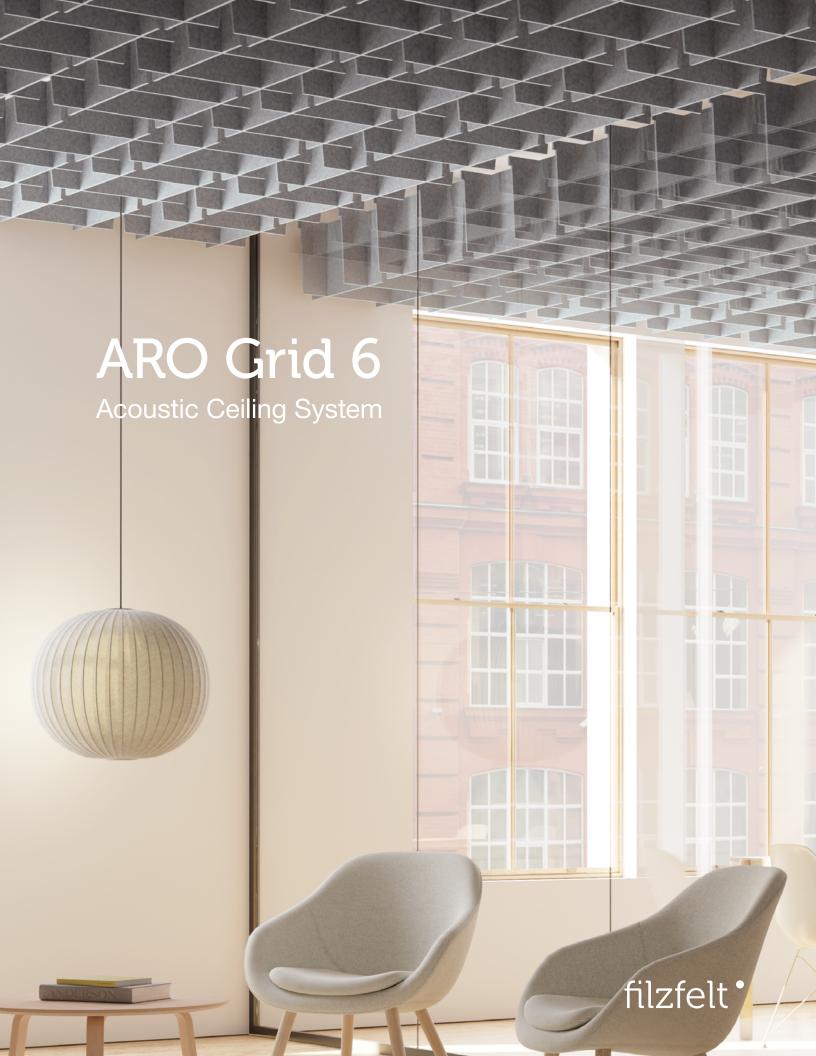

ARO Grid 6 takes acoustic tile to the next level. ARO Grid 6 takes the traditional grid pattern and plays it up a bit. Available in two standard sizes and three standard colorways, combine custom heights and colorways to delineate space, define corridors, or create an eye-catching aesthetic that plays with light and shadow. The design's distinctive cross-hatching patterning adds visual interest overhead without the need for additional hardware and works overtime to keep the volume down.