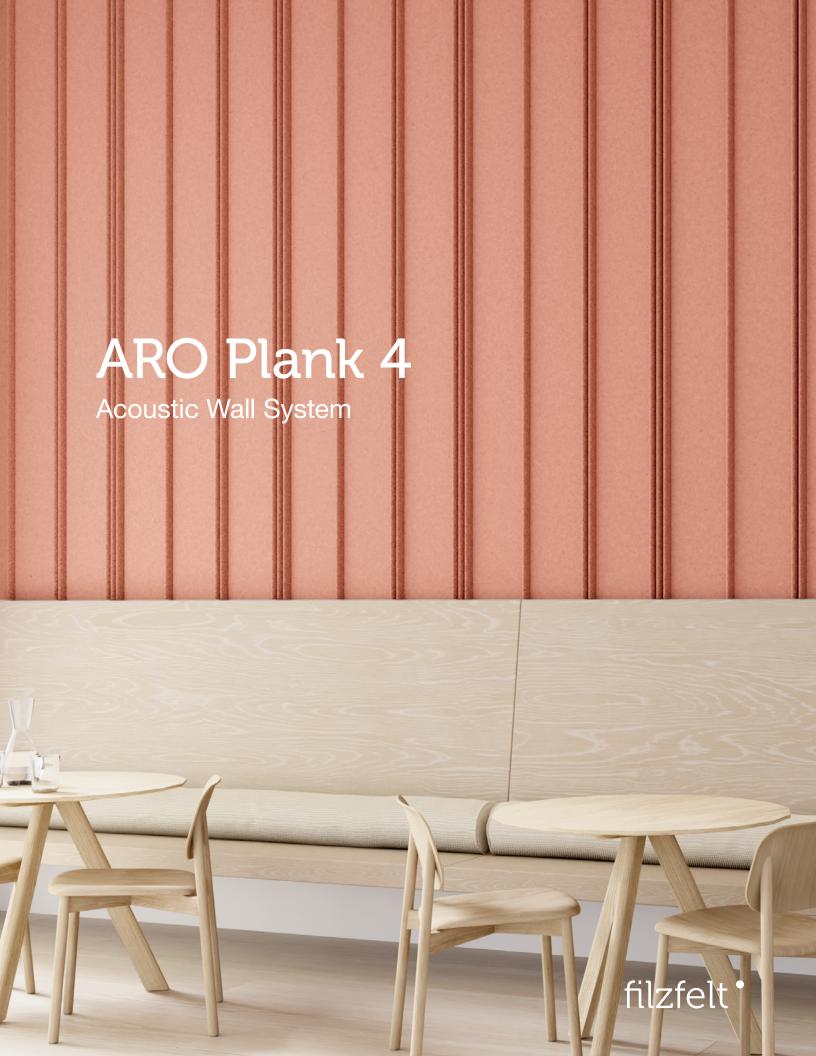

ARO Plank 4 reads between the lines.

ARO Plank is a wall system composed of modular planks that assemble to create standard patterns, yielding a continuous, acoustically absorptive architectural finish. ARO Plank 4 has three distinct modules where flat planks are accented by ribs, creating a striped, corrugated effect. Available in four standard configurations, installation is quick and easy with FilzFelt's Interlock Mounting System and are available in over ninety colors.