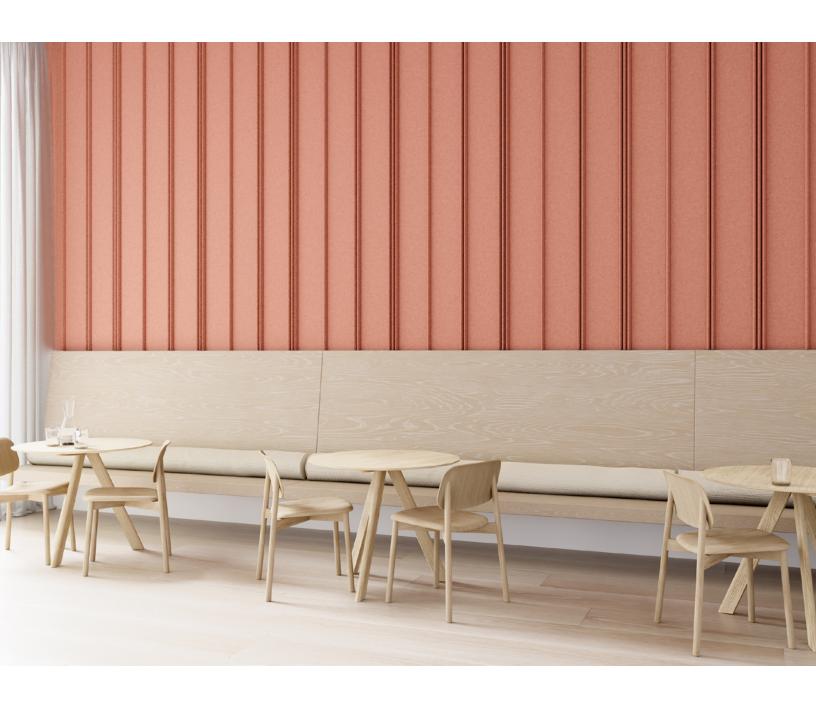

ARO Plank 4 reads between the lines.

ARO Plank is a wall system composed of modular planks that assemble to create standard patterns, yielding a continuous, acoustically absorptive architectural finish. ARO Plank 4 has three distinct modules where flat planks are accented by ribs, creating a striped, corrugated effect. Available in four standard configurations, installation is quick and easy with FilzFelt's Interlock Mounting System and are available in over ninety colors.