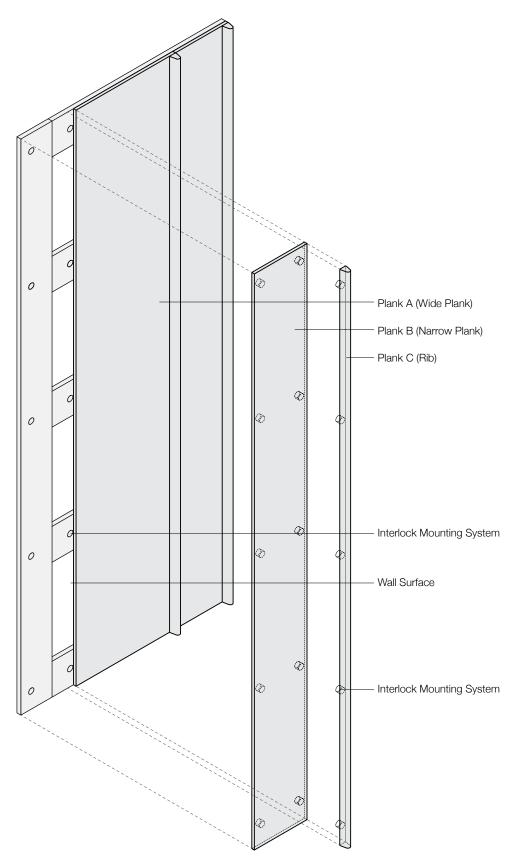

- Architecture Research Office, designers of ARO Plank 4

**Exploded Axonometric** 

ARO Plank 4.1

Repeat: AC | Repeat Width: 1'-7 1/8" (48.6 cm)

ARO Plank 4.2

Repeat: ACACCACCC | Repeat Width: 5'-0 3/4" (154.3 cm)

ARO Plank 4.3

Repeat: BC | Repeat Width: 10 1/8 in (25.7 cm)

ARO Plank 4.4 Repeat: BCBCCBCCC | Repeat Width: 2'-9 3/4" (85.7 cm)

Patterns are shown as suggested installations and may be configured with any combination of FilzFelt colors

| Product                    | ARO Plank 4                                                                                                                                                                                                                                                                                                                                                                                                                                                     |
|----------------------------|-----------------------------------------------------------------------------------------------------------------------------------------------------------------------------------------------------------------------------------------------------------------------------------------------------------------------------------------------------------------------------------------------------------------------------------------------------------------|
| Designer                   | Architecture Research Office                                                                                                                                                                                                                                                                                                                                                                                                                                    |
| Content                    | 100% Wool Design Felt + Akustika 10 Substrate (60% post-consumer recycled content)                                                                                                                                                                                                                                                                                                                                                                              |
| Plank Widths               | A (Wide): 1'-6" (45.7 cm)<br>B (Narrow): 9 in (22.9 cm)<br>C (Rib): 1 1/8 in (2.9 cm)                                                                                                                                                                                                                                                                                                                                                                           |
| Thickness                  | 2 5/8 in (6.7 cm) (includes Interlock Mounting System strapping)                                                                                                                                                                                                                                                                                                                                                                                                |
| Suggested Patterns         | ARO Plank 4.1: AC<br>ARO Plank 4.2: ACACCACCC<br>ARO Plank 4.3: BC<br>ARO Plank 4.4: BCBCCBCCC                                                                                                                                                                                                                                                                                                                                                                  |
| Pattern Repeat Widths      | ARO Plank 4.1: 1'-7 1/8" (48.6 cm)<br>ARO Plank 4.2: 5'-0 3/4" (154.3 cm)<br>ARO Plank 4.3: 10 1/8 in (25.7 cm)<br>ARO Plank 4.4: 2'-9 3/4" (85.7 cm)                                                                                                                                                                                                                                                                                                           |
| Max. Standard Plank Length | 9'-0" (2.74 m)                                                                                                                                                                                                                                                                                                                                                                                                                                                  |
| Custom                     | Alternative patterns, Spinneybeck© leathers, plank lengths beyond 9'-0" (2.74 m), orientations other than vertical, ceiling-mounted, finished plank ends, finished Interlock Mounting System strapping, and cutouts are available and must be quoted—details available upon request                                                                                                                                                                             |
| Durability                 | Contract or residential                                                                                                                                                                                                                                                                                                                                                                                                                                         |
| Lead Time                  | Made to order and certain lead times will apply                                                                                                                                                                                                                                                                                                                                                                                                                 |
| Installation               | Planks install with Interlock Mounting System provided (wall fasteners not included)                                                                                                                                                                                                                                                                                                                                                                            |
| Maintenance                | Vacuum occasionally to remove general air-borne debris. Should soiling occur, spot clean with mild soap and lukewarm water. Avoid aggressive rubbing as this can continue the felting process and change the surface appearance of the felt. Refer to 100% Wool Design Felt Maintenance + Cleaning for detailed care instructions.                                                                                                                              |
| Variation                  | Wool felt is a natural material and color variation and inclusions of natural fiber on the surface are evidence of the 100% natural origin of the material. Product color is only indicative, as it is not possible to assure consistency of color in a natural product due to the natural color of raw wool and absorption of dyes. Color matching cannot be guaranteed on shipments and variation will be more pronounced beyond the normal commercial range. |
| Environmental              | 100% Wool Design Felt is 100% biodegradable/compostable and Akustika 10 contains minimum 60% post-consumer recycled content and is 100% recyclable Contains no formaldehyde, no chemical irritants, and free of harmful substances 100% Wool Design Felt and Akustika 10 contribute to LEED© Living Building Challenge Criteria Compliant Oeko-Tex© Standard 100 Certified Product Class II (100% Wool Design Felt + Akustika 10 Substrate)                     |
| Acoustics                  | ASTM C 423: NRC – 0.65, SAA: 0.61                                                                                                                                                                                                                                                                                                                                                                                                                               |
| Colorfastness to Light     | Class 4-5 (40 hours)                                                                                                                                                                                                                                                                                                                                                                                                                                            |
| Colorfastness to Crocking  | Class 3-4 (wet), Class 4-5 (dry)                                                                                                                                                                                                                                                                                                                                                                                                                                |
| Flammability               | Test reports available upon request                                                                                                                                                                                                                                                                                                                                                                                                                             |