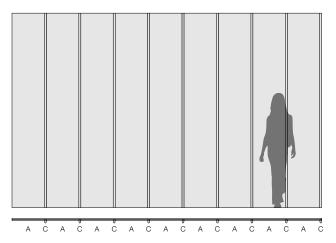

ARO Plank 4 reads between the lines.

ARO Plank is a wall system composed of modular planks that assemble to create standard patterns, yielding a continuous, acoustically absorptive architectural finish. ARO Plank 4 has three distinct modules where flat planks are accented by ribs, creating a striped, corrugated effect. Available in four standard configurations, installation is quick and easy with FilzFelt's Interlock Mounting System and are available in over ninety colors.

- Architecture Research Office, designers of ARO Plank 4

**Exploded Axonometric** 

ARO Plank 4.1

Repeat: AC | Repeat Width: 1'-7 1/8" (48.6 cm)

ARO Plank 4.2

Repeat: ACACCACCC | Repeat Width: 5'-0 3/4" (154.3 cm)