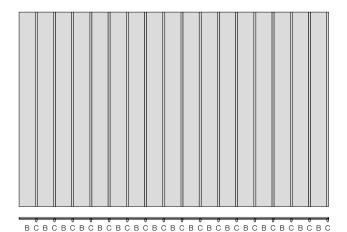

ARO Plank 4.3

Repeat: BC | Repeat Width: 10 1/8 in (25.7 cm)

ARO Plank 4.4 Repeat: BCBCCBCCC | Repeat Width: 2'-9 3/4" (85.7 cm)

Patterns are shown as suggested installations and may be configured with any combination of FilzFelt colors