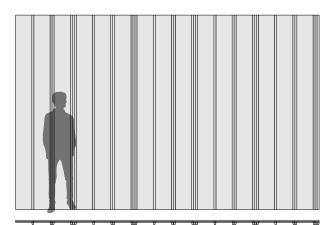

ARO Plank 4.3

Repeat: BC | Repeat Width: 10 1/8 in (25.7 cm)

ARO Plank 4.4 Repeat: BCBCCBCCC | Repeat Width: 2'-9 3/4" (85.7 cm)

Patterns are shown as suggested installations and may be configured with any combination of FilzFelt colors