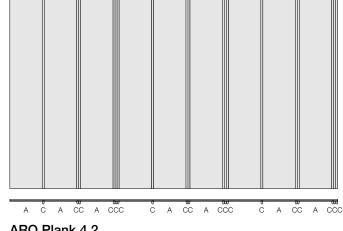

- Architecture Research Office, designers of ARO Plank 4

**Exploded Axonometric** 

ARO Plank 4.1

Repeat: AC | Repeat Width: 1'-7 1/8" (48.6 cm)

ARO Plank 4.2

Repeat: ACACCACCC | Repeat Width: 5'-0 3/4" (154.3 cm)