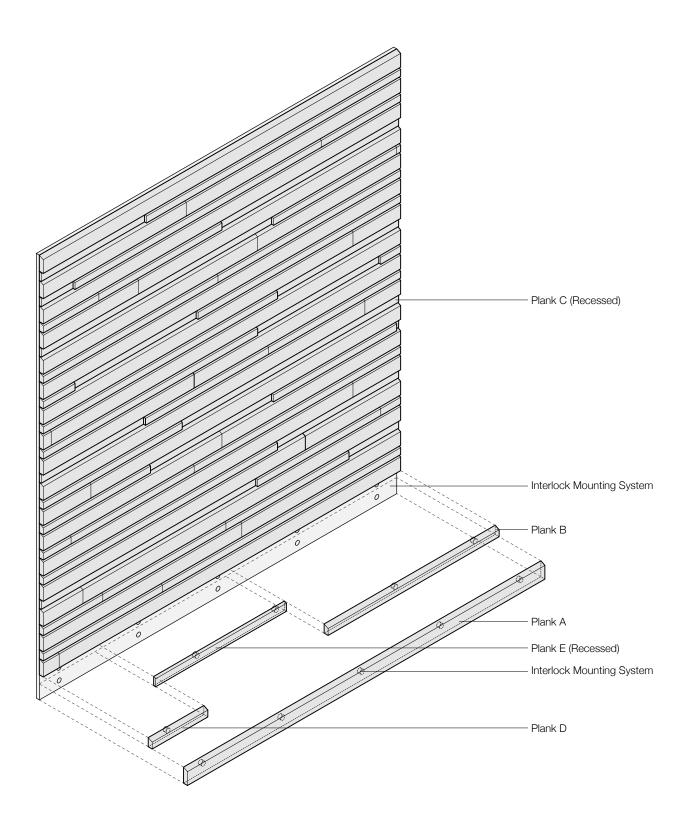

## **Exploded Axonometric**

ARO Plank 5.1

Pattern Repeat Width: 23'-3" (710 cm) Pattern Repeat Height: 9'-2" (280 cm) (Full Repeat Width not Shown)

| Product                   | ARO Plank 5                                                                                                                                                                                                                                                                                                                                                                                                                                                     |
|---------------------------|-----------------------------------------------------------------------------------------------------------------------------------------------------------------------------------------------------------------------------------------------------------------------------------------------------------------------------------------------------------------------------------------------------------------------------------------------------------------|
| Designer                  | Architecture Research Office                                                                                                                                                                                                                                                                                                                                                                                                                                    |
| Content                   | 100% Wool Design Felt + Akustika 10 Substrate (60% post-consumer recycled content)                                                                                                                                                                                                                                                                                                                                                                              |
| Plank Sizes               | A: 7'-9" x 3 1/2" x 1 1/4" (236.2 x 8.9 x 3.2 cm) B: 5'-2" x 2" x 1 1/4" (157.5 x 5.1 x 3.2 cm) C: 5'-2" x 2" x 3/4" (157.5 x 5.1 x 1.9 cm) D: 2'-7" x 2" x 1 1/4" (78.7 x 5.1 x 3.2 cm) E: 2'-7" x 2" x 3/4" (78.7 x 5.1 x 1.9 cm)                                                                                                                                                                                                                             |
| Thickness                 | 2 in (50.8 mm) (includes Interlock Mounting System strapping)                                                                                                                                                                                                                                                                                                                                                                                                   |
| Suggested Pattern         | ARO Plank 5.1                                                                                                                                                                                                                                                                                                                                                                                                                                                   |
| Pattern Repeat Size       | 23'-3" x 9'-2" (7.1 x 2.8 m)                                                                                                                                                                                                                                                                                                                                                                                                                                    |
| Custom                    | Alternative patterns, selection of Spinneybeck© leathers, orientations other than horizontal, ceiling mounted, finished Interlock Mounting System strapping, and cut-outs are available and must be quoted—details available upon request                                                                                                                                                                                                                       |
| Durability                | Contract or residential                                                                                                                                                                                                                                                                                                                                                                                                                                         |
| Lead Time                 | Made to order and certain lead times will apply                                                                                                                                                                                                                                                                                                                                                                                                                 |
| Installation              | Planks install with Interlock Mounting System provided (wall fasteners not included)                                                                                                                                                                                                                                                                                                                                                                            |
| Maintenance               | Vacuum occasionally to remove general air-borne debris. Should soiling occur, spot clean with mild soap and lukewarm water. Avoid aggressive rubbing as this can continue the felting process and change the surface appearance of the felt. Refer to 100% Wool Design Felt Maintenance + Cleaning for detailed care instructions.                                                                                                                              |
| Variation                 | Wool felt is a natural material and color variation and inclusions of natural fiber on the surface are evidence of the 100% natural origin of the material. Product color is only indicative, as it is not possible to assure consistency of color in a natural product due to the natural color of raw wool and absorption of dyes. Color matching cannot be guaranteed on shipments and variation will be more pronounced beyond the normal commercial range. |
| Environmental             | 100% Wool Design Felt is 100% biodegradable/compostable and Akustika 10 contains minimum 60% post-consumer recycled content and is 100% recyclable Contains no formaldehyde, no chemical irritants, and free of harmful substances 100% Wool Design Felt and Akustika 10 contribute to LEED© Living Building Challenge Criteria Compliant Oeko-Tex® Standard 100 Certified Product Class II (100% Wool Design Felt + Akustika 10 Substrate)                     |
| Acoustics                 | ASTM C 423: NRC – 0.65, SAA: 0.61                                                                                                                                                                                                                                                                                                                                                                                                                               |
| Colorfastness to Light    | Class 4–5 (40 hours)                                                                                                                                                                                                                                                                                                                                                                                                                                            |
| Colorfastness to Crocking | Class 3-4 (wet), Class 4-5 (dry)                                                                                                                                                                                                                                                                                                                                                                                                                                |
| Flammability              | Test reports available upon request                                                                                                                                                                                                                                                                                                                                                                                                                             |
| •••••                     |                                                                                                                                                                                                                                                                                                                                                                                                                                                                 |