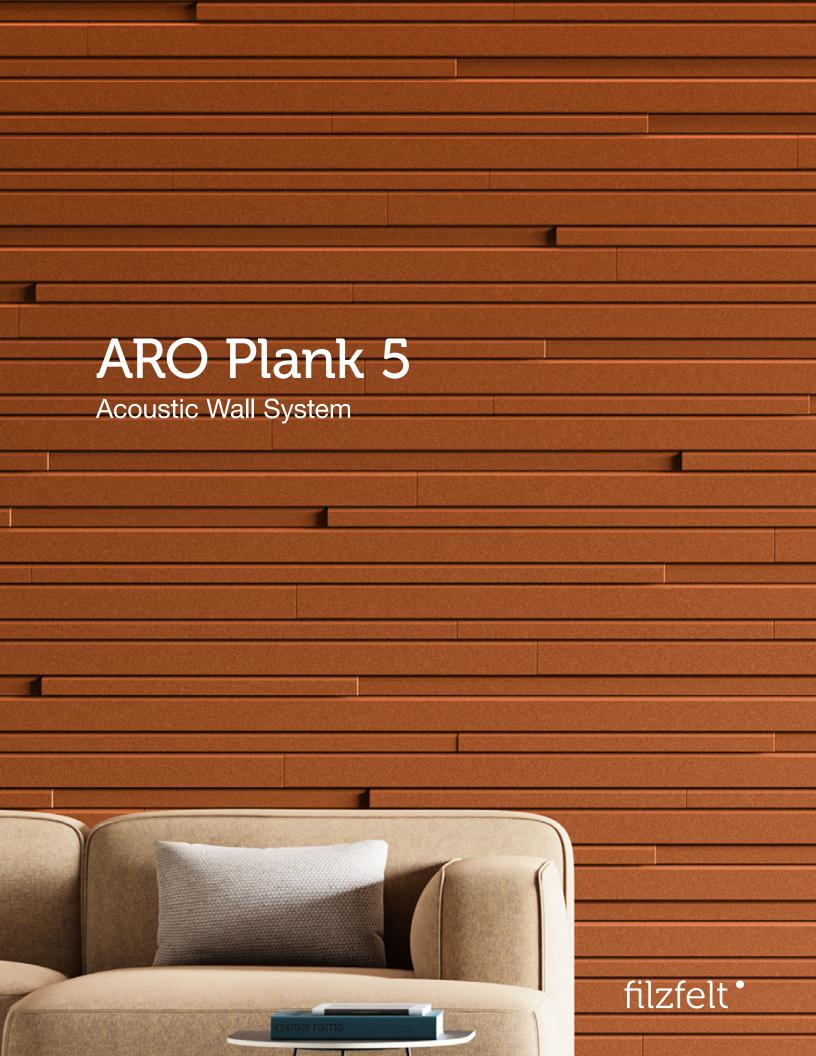

ARO Plank 5 doesn't hide in the shadows. ARO Plank 5 draws inspiration from the clapboard siding at Architecture Research Office's Martha's Vineyard House and enables customization across large areas with the simple combination of a few standard components. The five modules are chamfered and set at varying depths to cast compelling, evolving shadows. Their horizontality and depth are accentuated by the texture of the wool felt covering an acoustic substrate. The planks install quickly and easily with FilzFelt's Interlock Mounting System.