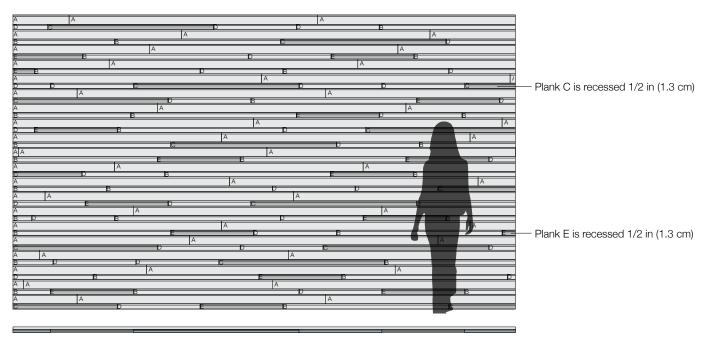

ARO Plank 5 doesn't hide in the shadows. ARO Plank 5 draws inspiration from the clapboard siding at Architecture Research Office's Martha's Vineyard House and enables customization across large areas with the simple combination of a few standard components. The five modules are chamfered and set at varying depths to cast compelling, evolving shadows. Their horizontality and depth are accentuated by the texture of the wool felt covering an acoustic substrate. The planks install quickly and easily with FilzFelt's Interlock Mounting System.

## **Exploded Axonometric**

ARO Plank 5.1

Pattern Repeat Width: 23'-3" (710 cm) Pattern Repeat Height: 9'-2" (280 cm) (Full Repeat Width not Shown)

| Product                   | ARO Plank 5                                                                                                                                                                                                                                                                                                                                                                                                                                                     |
|---------------------------|-----------------------------------------------------------------------------------------------------------------------------------------------------------------------------------------------------------------------------------------------------------------------------------------------------------------------------------------------------------------------------------------------------------------------------------------------------------------|
| Designer                  | Architecture Research Office                                                                                                                                                                                                                                                                                                                                                                                                                                    |
| Content                   | 100% Wool Design Felt + Akustika 10 Substrate (60% post-consumer recycled content)                                                                                                                                                                                                                                                                                                                                                                              |
| Plank Sizes               | A: 7'-9" x 3 1/2" x 1 1/4" (236.2 x 8.9 x 3.2 cm) B: 5'-2" x 2" x 1 1/4" (157.5 x 5.1 x 3.2 cm) C: 5'-2" x 2" x 3/4" (157.5 x 5.1 x 1.9 cm) D: 2'-7" x 2" x 1 1/4" (78.7 x 5.1 x 3.2 cm) E: 2'-7" x 2" x 3/4" (78.7 x 5.1 x 1.9 cm)                                                                                                                                                                                                                             |
| Thickness                 | 2 in (50.8 mm) (includes Interlock Mounting System strapping)                                                                                                                                                                                                                                                                                                                                                                                                   |
| Suggested Pattern         | ARO Plank 5.1                                                                                                                                                                                                                                                                                                                                                                                                                                                   |
| Pattern Repeat Size       | 23'-3" x 9'-2" (7.1 x 2.8 m)                                                                                                                                                                                                                                                                                                                                                                                                                                    |
| Custom                    | Alternative patterns, selection of Spinneybeck© leathers, orientations other than horizontal, ceiling mounted, finished Interlock Mounting System strapping, and cut-outs are available and must be quoted—details available upon request                                                                                                                                                                                                                       |
| Durability                | Contract or residential                                                                                                                                                                                                                                                                                                                                                                                                                                         |
| Lead Time                 | Made to order and certain lead times will apply                                                                                                                                                                                                                                                                                                                                                                                                                 |
| Installation              | Planks install with Interlock Mounting System provided (wall fasteners not included)                                                                                                                                                                                                                                                                                                                                                                            |
| Maintenance               | Vacuum occasionally to remove general air-borne debris. Should soiling occur, spot clean with mild soap and lukewarm water. Avoid aggressive rubbing as this can continue the felting process and change the surface appearance of the felt. Refer to 100% Wool Design Felt Maintenance + Cleaning for detailed care instructions.                                                                                                                              |
| Variation                 | Wool felt is a natural material and color variation and inclusions of natural fiber on the surface are evidence of the 100% natural origin of the material. Product color is only indicative, as it is not possible to assure consistency of color in a natural product due to the natural color of raw wool and absorption of dyes. Color matching cannot be guaranteed on shipments and variation will be more pronounced beyond the normal commercial range. |
| Environmental             | 100% Wool Design Felt is 100% biodegradable/compostable and Akustika 10 contains minimum 60% post-consumer recycled content and is 100% recyclable Contains no formaldehyde, no chemical irritants, and free of harmful substances 100% Wool Design Felt and Akustika 10 contribute to LEED© Living Building Challenge Criteria Compliant Oeko-Tex® Standard 100 Certified Product Class II (100% Wool Design Felt + Akustika 10 Substrate)                     |
| Acoustics                 | ASTM C 423: NRC – 0.65, SAA: 0.61                                                                                                                                                                                                                                                                                                                                                                                                                               |
| Colorfastness to Light    | Class 4–5 (40 hours)                                                                                                                                                                                                                                                                                                                                                                                                                                            |
| Colorfastness to Crocking | Class 3-4 (wet), Class 4-5 (dry)                                                                                                                                                                                                                                                                                                                                                                                                                                |
| Flammability              | Test reports available upon request                                                                                                                                                                                                                                                                                                                                                                                                                             |
| •••••                     |                                                                                                                                                                                                                                                                                                                                                                                                                                                                 |