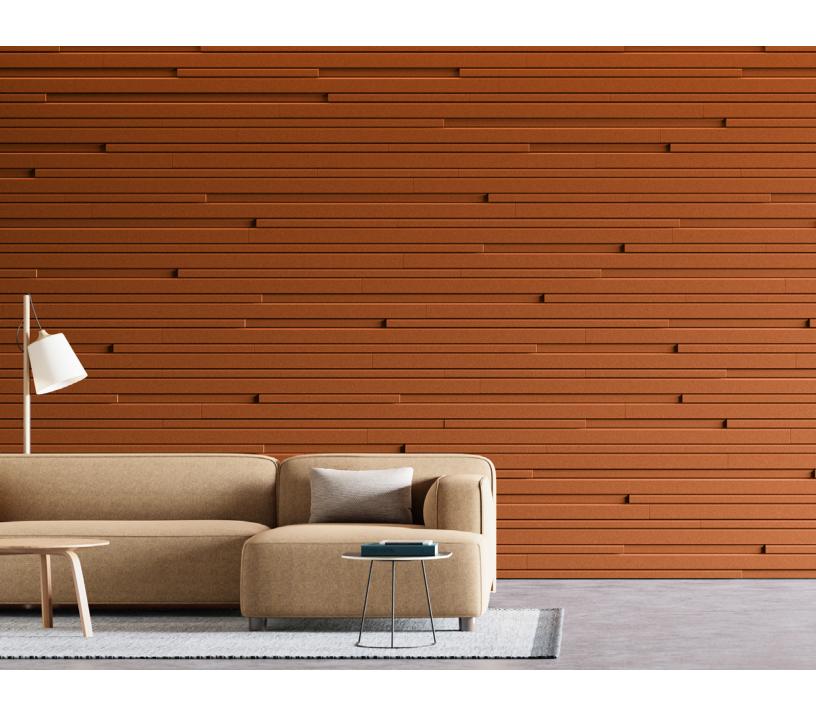

ARO Plank 5 doesn't hide in the shadows. ARO Plank 5 draws inspiration from the clapboard siding at Architecture Research Office's Martha's Vineyard House and enables customization across large areas with the simple combination of a few standard components. The five modules are chamfered and set at varying depths to cast compelling, evolving shadows. Their horizontality and depth are accentuated by the texture of the wool felt covering an acoustic substrate. The planks install quickly and easily with FilzFelt's Interlock Mounting System.