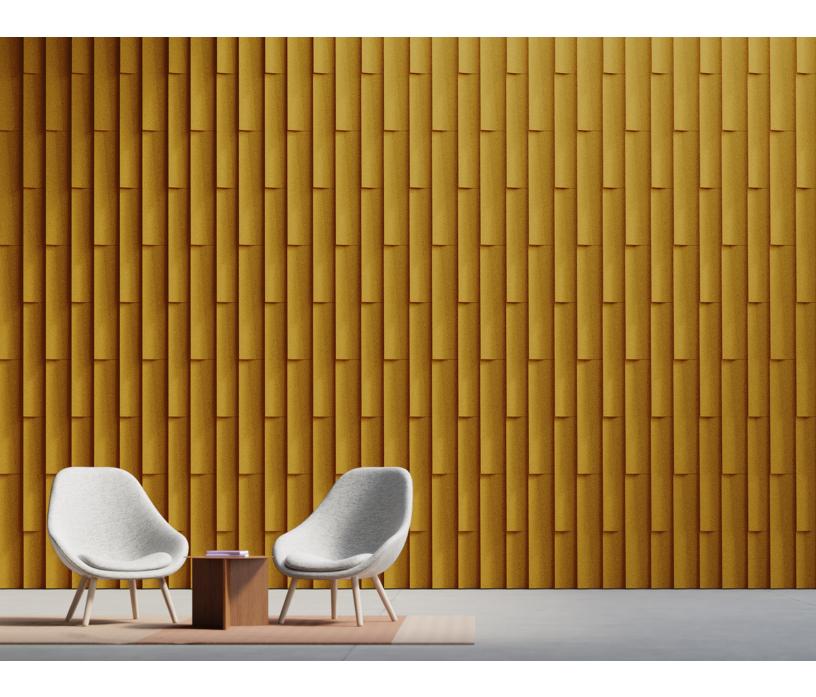

ARO Shingle 2 bends all the rules.

ARO Shingle 2 is an acoustic wall system that cleverly combines long, narrow panels with a playful asymmetric bend to create a three-dimensional surface. The design engages light and shadow in a pattern inspired by the texture of building facades and cladding. Combine over ninety colors of 100% Wool Design Felt with sophisticated grey substrate options.