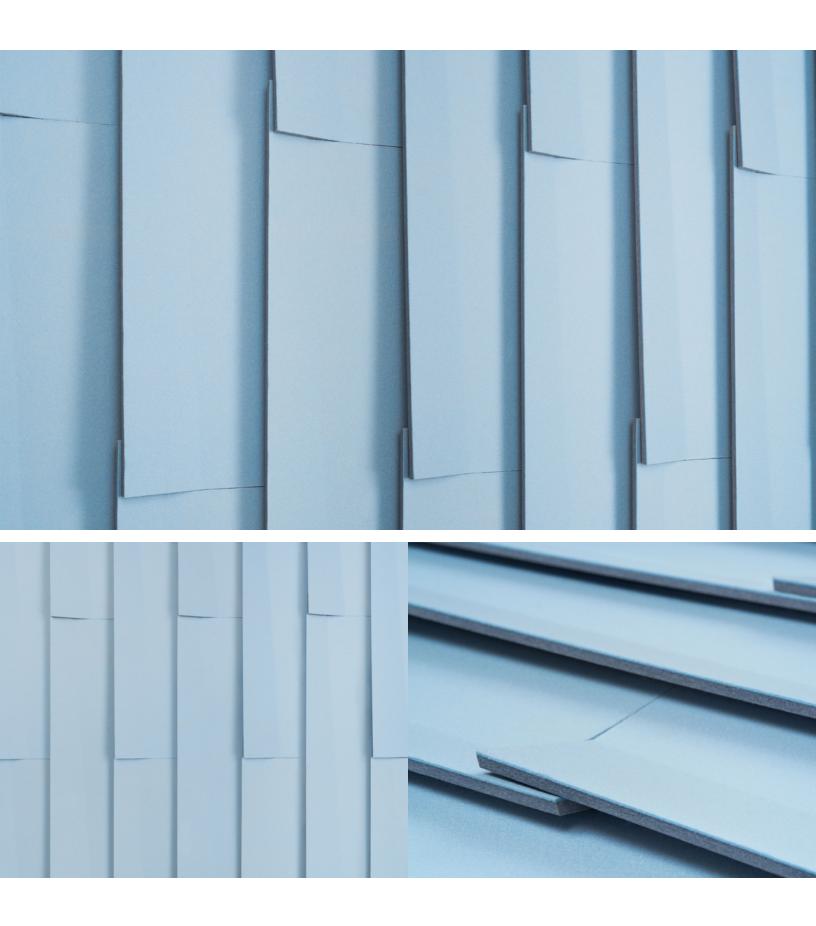

- Architecture Research Office, designers of ARO Shingle 2

**Exploded Axonometric** 

Standard Pattern

| Product                   | ARO Shingle 2                                                                                                                                                                                                                                                                                                                                                                                                                                                      |
|---------------------------|--------------------------------------------------------------------------------------------------------------------------------------------------------------------------------------------------------------------------------------------------------------------------------------------------------------------------------------------------------------------------------------------------------------------------------------------------------------------|
| Designer                  | Architecture Research Office                                                                                                                                                                                                                                                                                                                                                                                                                                       |
| Content                   | 100% Wool Design Felt + Akustika 10 Substrate (60% post-consumer recycled content)                                                                                                                                                                                                                                                                                                                                                                                 |
| Panel Size                | 1'-0" x 3'-7" (30.5 x 109.2 cm)                                                                                                                                                                                                                                                                                                                                                                                                                                    |
| Thickness                 | 3 in (7.5 cm) (includes Interlock Mounting System)                                                                                                                                                                                                                                                                                                                                                                                                                 |
| Color Options             | 1-Color or 2-Color per wall                                                                                                                                                                                                                                                                                                                                                                                                                                        |
| Custom                    | 3-Color+ per wall is available and must be quoted                                                                                                                                                                                                                                                                                                                                                                                                                  |
| Durability                | Contract or residential                                                                                                                                                                                                                                                                                                                                                                                                                                            |
| Lead Time                 | Made to order and certain lead times will apply                                                                                                                                                                                                                                                                                                                                                                                                                    |
| Installation              | Install with Interlock Mounting System provided (wall fasteners not included)                                                                                                                                                                                                                                                                                                                                                                                      |
| Maintenance               | Vacuum occasionally to remove general air-borne debris. Should soiling occur, spot clean with mild soap and lukewarm water. Avoid aggressive rubbing as this can continue the felting process and change the surface appearance of the felt. Refer to 100% Wool Design Felt Maintenance + Cleaning for detailed care instructions.                                                                                                                                 |
| Variation                 | Wool felt is a natural material and color variation and inclusions of natural fiber on the surface are evidence of the 100% natural origin of the material. Product color is only indicative, as it is not possible to assure consistency of color in a natural product due to the natural color of raw wool and absorption of dyes. Color matching cannot be guaranteed on shipments and variation will be more pronounced beyond the normal commercial range.    |
| Environmental             | 100% Wool Design Felt is 100% biodegradable/compostable and Akustika 10 contains minimum 60% post-consumer recycled content and is 100% recyclable Contains no formaldehyde, no chemical irritants, and free of harmful substances 100% Wool Design Felt and Akustika 10 contribute to LEED© Download Declare Label Living Building Challenge Criteria Compliant Oeko-Tex© Standard 100 Certified Product Class II (100% Wool Design Felt + Akustika 10 Substrate) |
| Acoustics                 | ASTM C 423: NRC – 0.75, SAA – 0.75                                                                                                                                                                                                                                                                                                                                                                                                                                 |
| Colorfastness to Light    | Class 4-5 (40 hours)                                                                                                                                                                                                                                                                                                                                                                                                                                               |
| Colorfastness to Crocking | Class 3-4 (wet), Class 4-5 (dry)                                                                                                                                                                                                                                                                                                                                                                                                                                   |
| Flammability              | Test reports available upon request                                                                                                                                                                                                                                                                                                                                                                                                                                |