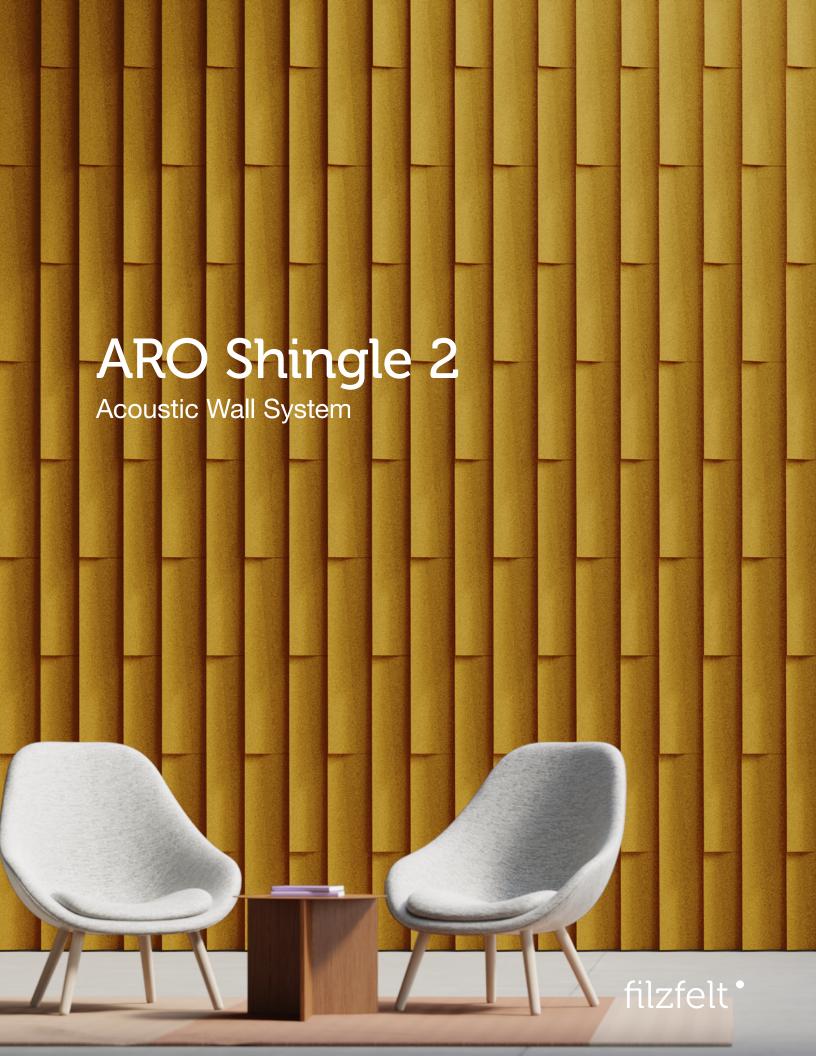

ARO Shingle 2 bends all the rules.

ARO Shingle 2 is an acoustic wall system that cleverly combines long, narrow panels with a playful asymmetric bend to create a three-dimensional surface. The design engages light and shadow in a pattern inspired by the texture of building facades and cladding. Combine over ninety colors of 100% Wool Design Felt with sophisticated grey substrate options.

ARO Shingle 2 was designed by Architecture Research Office (ARO), a New York based firm dedicated to architecture that unites beauty and form with strategy and intelligence.

"We strive to convey a sense of calm, warmth, and joy in our product designs as well as through the architecture we design. We take inspiration from both material expression and functionality. We work to elevate spaces through careful attention to detail and use, and to emphasize the responsible use of materials and seek to balance beauty and strategy through design, pattern and texture."