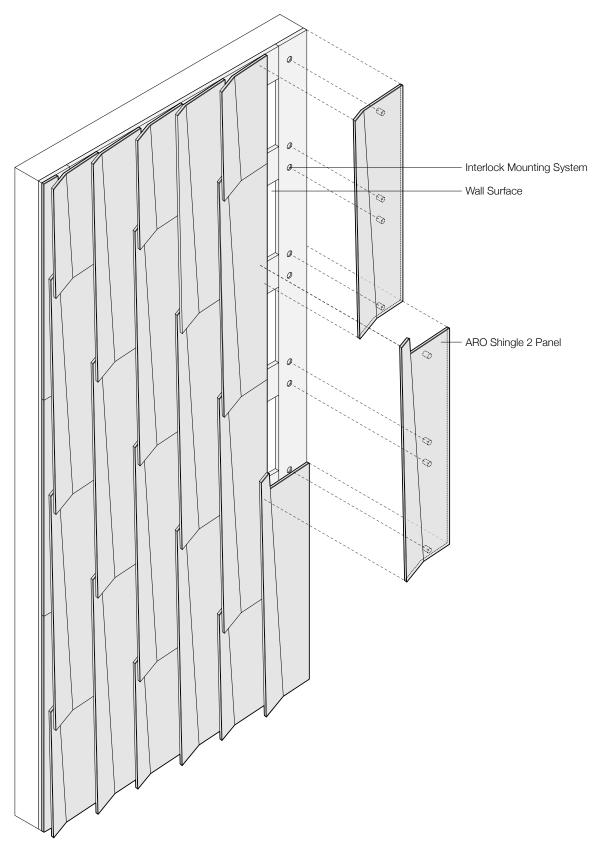

- Architecture Research Office, designers of ARO Shingle 2

**Exploded Axonometric** 

Standard Pattern

| Product                   | ARO Shingle 2                                                                                                                                                                                                                                                                                                                                                                                                                                                      |
|---------------------------|--------------------------------------------------------------------------------------------------------------------------------------------------------------------------------------------------------------------------------------------------------------------------------------------------------------------------------------------------------------------------------------------------------------------------------------------------------------------|
| Designer                  | Architecture Research Office                                                                                                                                                                                                                                                                                                                                                                                                                                       |
| Content                   | 100% Wool Design Felt + Akustika 10 Substrate (60% post-consumer recycled content)                                                                                                                                                                                                                                                                                                                                                                                 |
| Panel Size                | 1'-0" x 3'-7" (30.5 x 109.2 cm)                                                                                                                                                                                                                                                                                                                                                                                                                                    |
| Thickness                 | 3 in (7.5 cm) (includes Interlock Mounting System)                                                                                                                                                                                                                                                                                                                                                                                                                 |
| Color Options             | 1-Color or 2-Color per wall                                                                                                                                                                                                                                                                                                                                                                                                                                        |
| Custom                    | 3-Color+ per wall is available and must be quoted                                                                                                                                                                                                                                                                                                                                                                                                                  |
| Durability                | Contract or residential                                                                                                                                                                                                                                                                                                                                                                                                                                            |
| Lead Time                 | Made to order and certain lead times will apply                                                                                                                                                                                                                                                                                                                                                                                                                    |
| Installation              | Install with Interlock Mounting System provided (wall fasteners not included)                                                                                                                                                                                                                                                                                                                                                                                      |
| Maintenance               | Vacuum occasionally to remove general air-borne debris. Should soiling occur, spot clean with mild soap and lukewarm water. Avoid aggressive rubbing as this can continue the felting process and change the surface appearance of the felt. Refer to 100% Wool Design Felt Maintenance + Cleaning for detailed care instructions.                                                                                                                                 |
| Variation                 | Wool felt is a natural material and color variation and inclusions of natural fiber on the surface are evidence of the 100% natural origin of the material. Product color is only indicative, as it is not possible to assure consistency of color in a natural product due to the natural color of raw wool and absorption of dyes. Color matching cannot be guaranteed on shipments and variation will be more pronounced beyond the normal commercial range.    |
| Environmental             | 100% Wool Design Felt is 100% biodegradable/compostable and Akustika 10 contains minimum 60% post-consumer recycled content and is 100% recyclable Contains no formaldehyde, no chemical irritants, and free of harmful substances 100% Wool Design Felt and Akustika 10 contribute to LEED© Download Declare Label Living Building Challenge Criteria Compliant Oeko-Tex© Standard 100 Certified Product Class II (100% Wool Design Felt + Akustika 10 Substrate) |
| Acoustics                 | ASTM C 423: NRC – 0.75, SAA – 0.75                                                                                                                                                                                                                                                                                                                                                                                                                                 |
| Colorfastness to Light    | Class 4-5 (40 hours)                                                                                                                                                                                                                                                                                                                                                                                                                                               |
| Colorfastness to Crocking | Class 3-4 (wet), Class 4-5 (dry)                                                                                                                                                                                                                                                                                                                                                                                                                                   |
| Flammability              | Test reports available upon request                                                                                                                                                                                                                                                                                                                                                                                                                                |