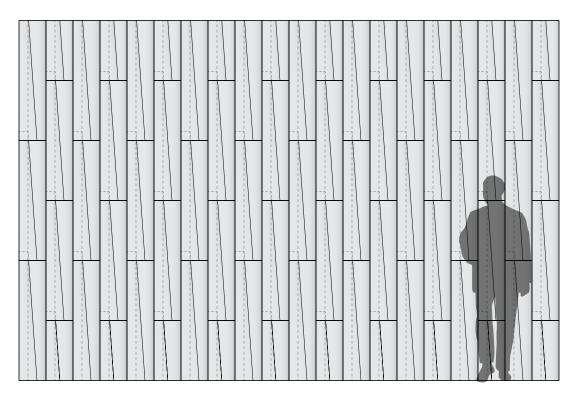

- Architecture Research Office, designers of ARO Shingle 2

**Exploded Axonometric** 

Standard Pattern

| Product                   | ARO Shingle 2                                                                                                                                                                                                                                                                                                                                                                                                                                                      |
|---------------------------|--------------------------------------------------------------------------------------------------------------------------------------------------------------------------------------------------------------------------------------------------------------------------------------------------------------------------------------------------------------------------------------------------------------------------------------------------------------------|
| Designer                  | Architecture Research Office                                                                                                                                                                                                                                                                                                                                                                                                                                       |
| Content                   | 100% Wool Design Felt + Akustika 10 Substrate (60% post-consumer recycled content)                                                                                                                                                                                                                                                                                                                                                                                 |
| Panel Size                | 1'-0" x 3'-7" (30.5 x 109.2 cm)                                                                                                                                                                                                                                                                                                                                                                                                                                    |
| Thickness                 | 3 in (7.5 cm) (includes Interlock Mounting System)                                                                                                                                                                                                                                                                                                                                                                                                                 |
| Color Options             | 1-Color or 2-Color per wall                                                                                                                                                                                                                                                                                                                                                                                                                                        |
| Custom                    | 3-Color+ per wall is available and must be quoted                                                                                                                                                                                                                                                                                                                                                                                                                  |
| Durability                | Contract or residential                                                                                                                                                                                                                                                                                                                                                                                                                                            |
| Lead Time                 | Made to order and certain lead times will apply                                                                                                                                                                                                                                                                                                                                                                                                                    |
| Installation              | Install with Interlock Mounting System provided (wall fasteners not included)                                                                                                                                                                                                                                                                                                                                                                                      |
| Maintenance               | Vacuum occasionally to remove general air-borne debris. Should soiling occur, spot clean with mild soap and lukewarm water. Avoid aggressive rubbing as this can continue the felting process and change the surface appearance of the felt. Refer to 100% Wool Design Felt Maintenance + Cleaning for detailed care instructions.                                                                                                                                 |
| Variation                 | Wool felt is a natural material and color variation and inclusions of natural fiber on the surface are evidence of the 100% natural origin of the material. Product color is only indicative, as it is not possible to assure consistency of color in a natural product due to the natural color of raw wool and absorption of dyes. Color matching cannot be guaranteed on shipments and variation will be more pronounced beyond the normal commercial range.    |
| Environmental             | 100% Wool Design Felt is 100% biodegradable/compostable and Akustika 10 contains minimum 60% post-consumer recycled content and is 100% recyclable Contains no formaldehyde, no chemical irritants, and free of harmful substances 100% Wool Design Felt and Akustika 10 contribute to LEED© Download Declare Label Living Building Challenge Criteria Compliant Oeko-Tex© Standard 100 Certified Product Class II (100% Wool Design Felt + Akustika 10 Substrate) |
| Acoustics                 | ASTM C 423: NRC – 0.75, SAA – 0.75                                                                                                                                                                                                                                                                                                                                                                                                                                 |
| Colorfastness to Light    | Class 4-5 (40 hours)                                                                                                                                                                                                                                                                                                                                                                                                                                               |
| Colorfastness to Crocking | Class 3-4 (wet), Class 4-5 (dry)                                                                                                                                                                                                                                                                                                                                                                                                                                   |
| Flammability              | Test reports available upon request                                                                                                                                                                                                                                                                                                                                                                                                                                |