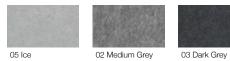

|               |                       |                  |              |
|                      |                              |                   |                      |               |                       |                  |              |
| 423 Hellgrau         | 408 Taupe                    | 175 Graphit       | 425 Taubengrau       | 446 Kohle     | 300 Anthrazit         | 426 Schwarz      |              |
| -rzo i ioligiau      | TOO IQUPE                    |                   | -120 raubengrau      |               | ooo Anti Ilazit       | 420 GGTWalz      |              |
|                      |                              |                   |                      |               |                       |                  |              |

Akustika 10 Substrate