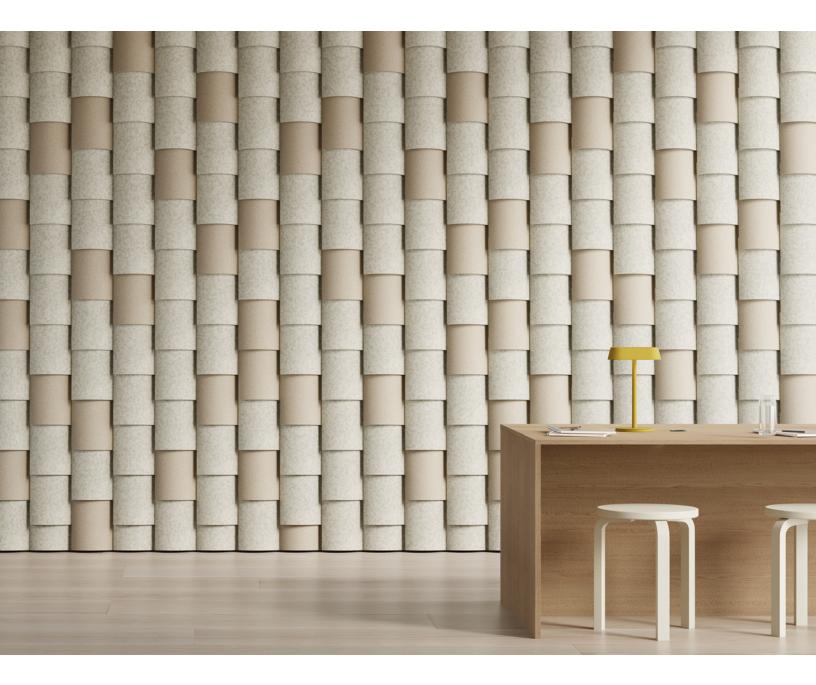

# ARO Shingle 3 Acoustic Wall System

# ARO Shingle 3 really stacks up.

Inspired by the overlapping patterns of shingled rooftops, ARO Shingle 3 features curved panels that overlap and stack to create continuous arched patterning. Choose from oodles of colors of 100% wool felt in monochrome schemes or combine colors for a unique look in endless two-color patterns.