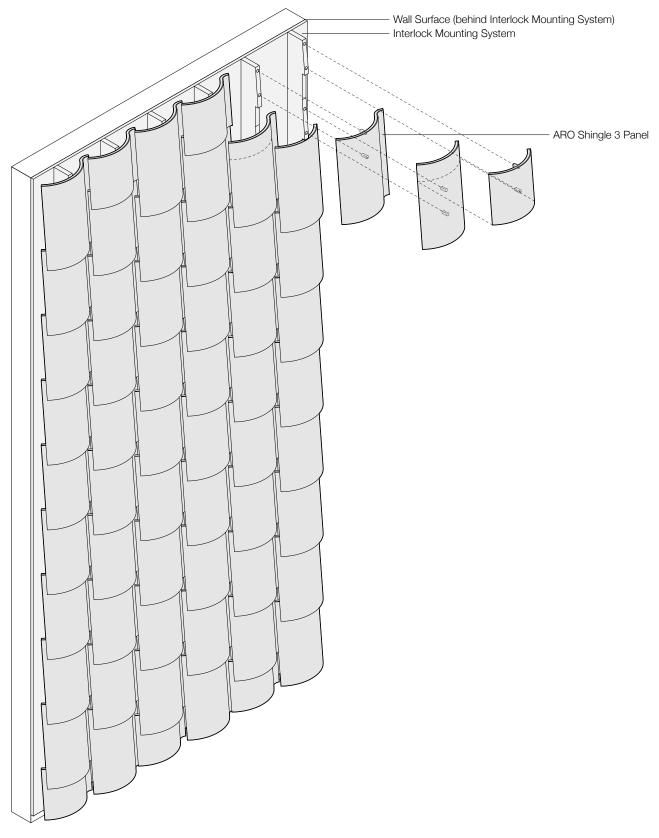

- Architecture Research Office, designers of ARO Shingle 3

Exploded Axonometric

|                 |            | <br> -<br>       |            |       |            |             |       | <br> -<br>  |            |       |       |       |       |             |              | <br> -<br>      |
|-----------------|------------|------------------|------------|-------|------------|-------------|-------|-------------|------------|-------|-------|-------|-------|-------------|--------------|-----------------|
| <br>            |            |                  |            |       |            |             |       |             |            |       |       |       |       |             |              |                 |
| <br><br>        | <br>       | <br>             |            |       |            | <br>        | <br>  | <br>        |            |       | <br>  |       | <br>  | <br>        | <br>+<br>= = |                 |
| -<br>           |            | -<br>            |            | -<br> |            | -<br>       |       | -<br>       |            | -<br> |       | -<br> |       | -<br>       | +            |                 |
| <br>-<br>-<br>- |            | -<br>-<br>       |            |       |            | -<br>-<br>- |       | -<br>-<br>- |            |       |       |       |       | -<br>-<br>- |              | -<br>-<br>      |
| <br>            | -<br>-<br> |                  | -<br>-<br> |       | -<br>-<br> |             | -<br> |             | -<br>-<br> |       | -<br> |       | -<br> |             | -<br>        | -               |
|                 | - 1 - 1 -  |                  | - 1 - 1 -  |       | - 1 - 1 -  |             |       |             | - 1 - 1 -  |       |       |       |       |             | - +          | 1               |
| <br>            | -          | -<br>            | -          |       |            |             |       |             | -          |       |       |       |       |             |              |                 |
| <br>            |            |                  |            | - +   |            |             |       |             |            | - +   |       | - +   |       |             |              |                 |
| <br>            |            |                  |            |       |            |             |       |             |            |       |       |       |       | +<br>       |              |                 |
|                 | T - L -    | -<br>            |            |       |            |             |       |             | T - L -    |       |       |       |       |             | -<br>-<br>-  | -<br>           |
| <br>            |            | -<br>-<br>-<br>- |            |       |            |             |       |             |            |       |       |       |       |             |              | -<br>-<br>-<br> |
| <br>            |            |                  |            |       |            |             |       |             |            |       |       |       |       |             | -            |                 |
|                 |            |                  |            |       |            |             |       |             |            |       |       |       |       |             |              |                 |