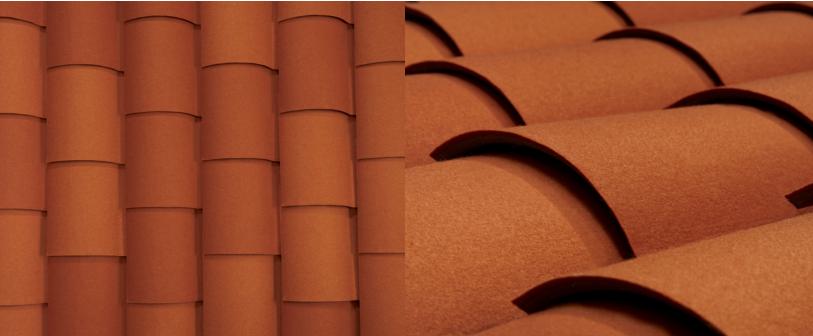

# ARO Shingle 3 really stacks up.

Inspired by the overlapping patterns of shingled rooftops, ARO Shingle 3 features curved panels that overlap and stack to create continuous arched patterning. Choose from oodles of colors of 100% wool felt in monochrome schemes or combine colors for a unique look in endless two-color patterns.