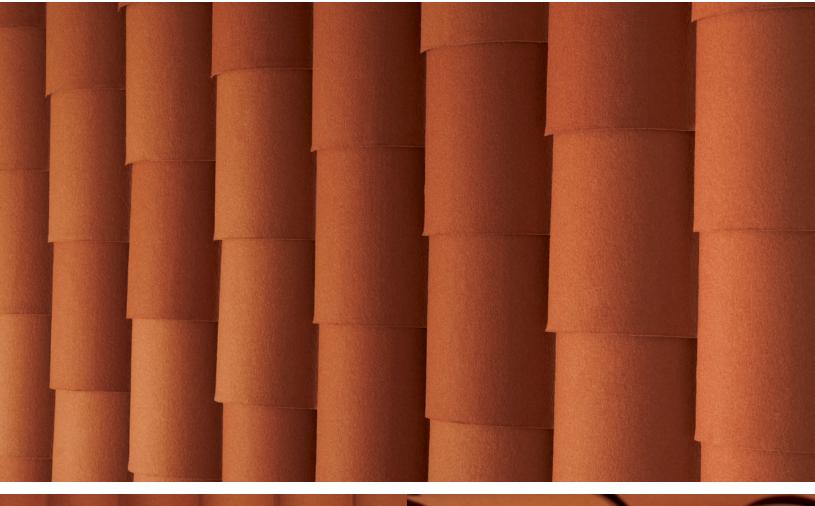

# ARO Shingle 3 really stacks up.

Inspired by the overlapping patterns of shingled rooftops, ARO Shingle 3 features curved panels that overlap and stack to create continuous arched patterning. Choose from oodles of colors of 100% wool felt in monochrome schemes or combine colors for a unique look in endless two-color patterns.