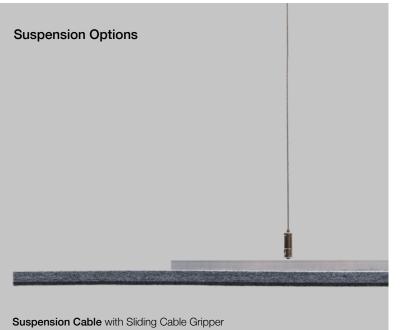

# **Hardware Options Galore**

Available with suspension cable or suspension rod options. Plus, choose from three ceiling attachment options.

# Installation is a Breeze

Integrated hardware with adjustable cable grippers makes installation and leveling quick and über easy.

**Ceiling Attachment Options** for Suspension Cable None

No Ceiling Attachment Hardware Provided Unless Otherwise Specified