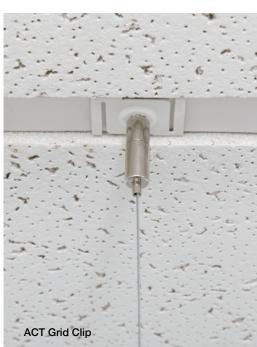

Ceiling Mounting Plate includes Mounting Plate with Cable Gripper (ceiling fasteners not included)

ACT Grid Clip with Cable Gripper Attaches to Standard Acoustical Ceiling Tile (ACT) Ceiling Grid—Available for 9/16" (1.4 cm) or 15/16" (2.4 cm) Grid Sizes