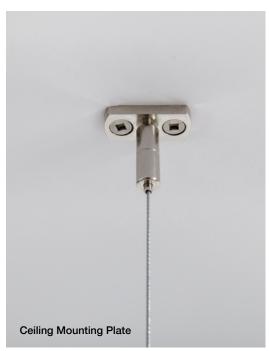

Ceiling Mounting Plate includes Mounting Plate with Cable Gripper (ceiling fasteners not included)

ACT Grid Clip with Cable Gripper Attaches to Standard Acoustical Ceiling Tile (ACT) Ceiling Grid—Available for 9/16" (1.4 cm) or 15/16" (2.4 cm) Grid Sizes