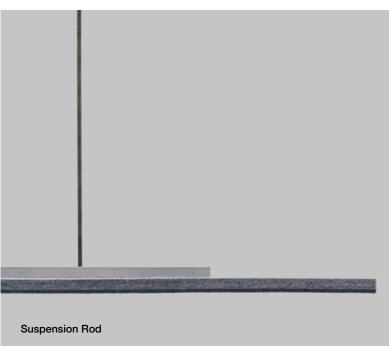

# **Hardware Options Galore**

Available with suspension cable or suspension rod options. Plus, choose from three ceiling attachment options.

# Installation is a Breeze

Integrated hardware with adjustable cable grippers makes installation and leveling quick and über easy.

**Ceiling Attachment Options** for Suspension Cable None

No Ceiling Attachment Hardware Provided Unless Otherwise Specified