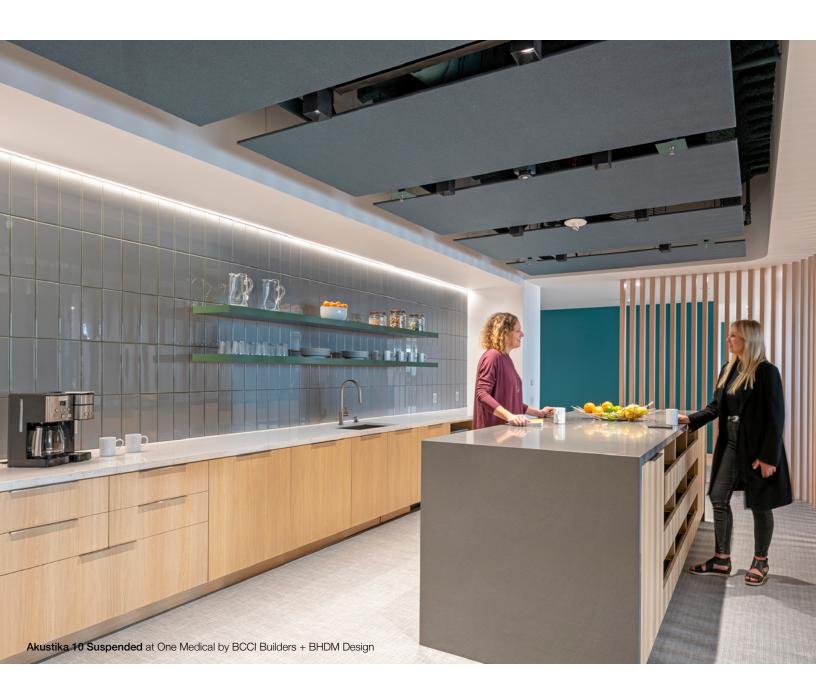

Akustika 10 Suspended is nothing you don't need.

Make Akustika 10 Suspended your own with custom sizes and oodles of colors. Akustika 10 Suspended is a hard-working acoustic panel available in customizable sizes and over ninety colors with exposed or wrapped panel edges. This flexible acoustic ceiling system ships complete with repositionable suspension options and an array of ceiling attachment methods that provide a sleek look and installation that's easy as pie.

# Soften Sound

Akustika 10 Suspended provides an NRC of 0.65 to provide plenty of sound softening.