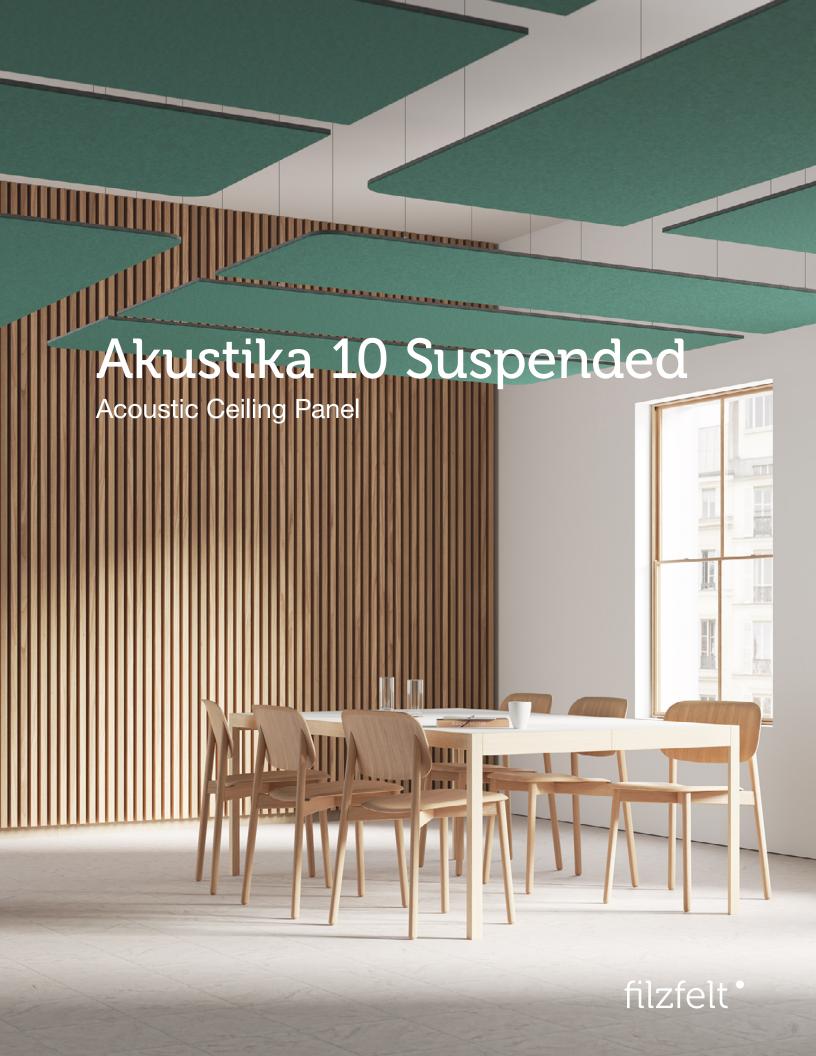

Akustika 10 Suspended is nothing you don't need.

Make Akustika 10 Suspended your own with custom sizes and oodles of colors. Akustika 10 Suspended is a hard-working acoustic panel available in customizable sizes and over ninety colors with exposed or wrapped panel edges. This flexible acoustic ceiling system ships complete with repositionable suspension options and an array of ceiling attachment methods that provide a sleek look and installation that's easy as pie.

# Get Just the Right Fit

Choose customizable sizes with repositionable hardware to miss any and all ceiling obstructions.

#### Think Outside of the Box

Go with rectangular shapes and ninety-degree corners or specify custom shapes and curves a plenty.