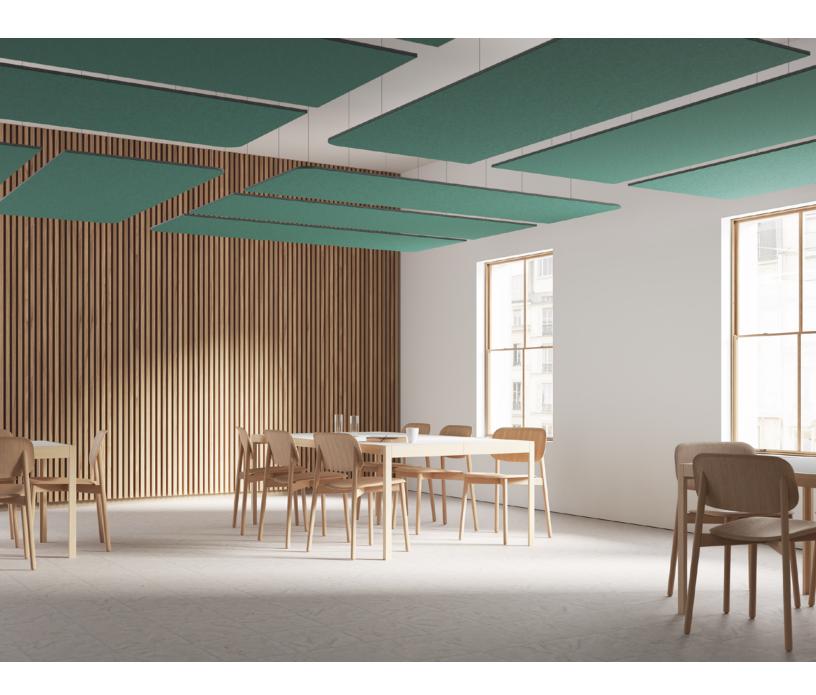

Akustika 10 Suspended is nothing you don't need.

Make Akustika 10 Suspended your own with custom sizes and oodles of colors. Akustika 10 Suspended is a hard-working acoustic panel available in customizable sizes and over ninety colors with exposed or wrapped panel edges. This flexible acoustic ceiling system ships complete with repositionable suspension options and an array of ceiling attachment methods that provide a sleek look and installation that's easy as pie.

# Get Just the Right Fit

Choose customizable sizes with repositionable hardware to miss any and all ceiling obstructions.

#### Think Outside of the Box

Go with rectangular shapes and ninety-degree corners or specify custom shapes and curves a plenty.