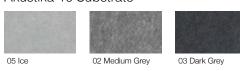

# Akustika 10 Substrate

# Go With Show or No

Choose from Wrapped or Exposed Edges in your choice of three substrate colors.