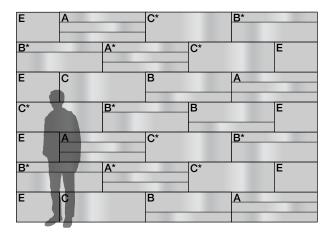

#### Pattern 1

\* Indicates Module Rotated 180° Pattern shown is a portion of a larger pattern Code: FF-ARC-001

### Pattern 3

\* Indicates Module Rotated 180°

Pattern creates a gradient by gradually increasing the number of Arc D (flat panels) and is a portion of a larger pattern—refer to page 2 for full pattern Code: FF-ARC-003

### Pattern 2

\* Indicates Module Rotated 180° Pattern shown omits Arc D (flat panel) for a denser wave effect and is a portion of a larger pattern Code: FF-ARC-002

Patterns are shown as suggested installations and may be configured with any combination of FilzFelt colors