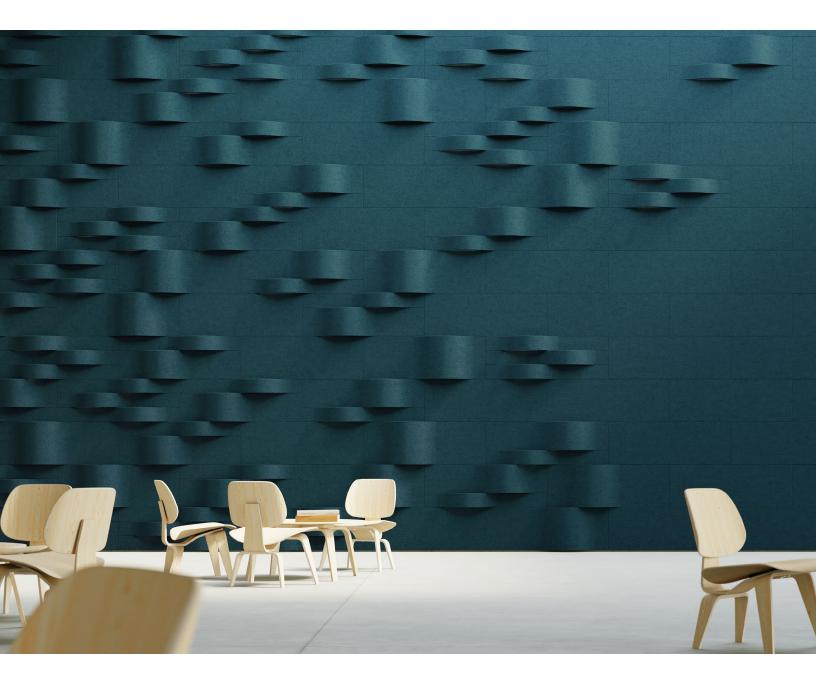

Arc is an acoustic wall system sure to make some waves.

Arc features curves born out of nature but with its feet firmly planted in modern technology. This acoustic panel system ripples across the wall with subtle waves of soft wool felt mounted to a thin but mighty acoustic substrate. One standard panel size (with a half size thrown in) comes in five designs to allow endless pattern options. And the large panel size and Z-Clip mounting means that installations go up in a flash.

Arc was designed by Bernd Benninghoff, a furniture designer and interior architect based in Mainz, Germany.

"I'm always interested in structures with depth and threedimensionality that can be experienced both visually and physically. The surface of Arc plays with light and shadow and comes alive with the movement and change of light."