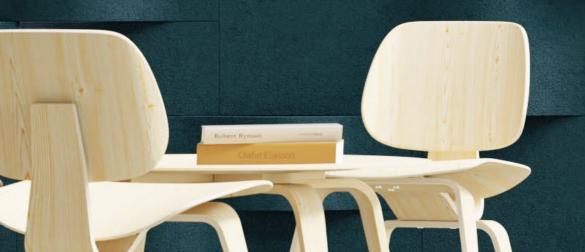

Arc is an acoustic wall system sure to make some waves.

Arc features curves born out of nature but with its feet firmly planted in modern technology. This acoustic panel system ripples across the wall with subtle waves of soft wool felt mounted to a thin but mighty acoustic substrate. One standard panel size (with a half size thrown in) comes in five designs to allow endless pattern options. And the large panel size and Z-Clip mounting means that installations go up in a flash.

Arc was designed by Bernd Benninghoff, a furniture designer and interior architect based in Mainz, Germany.

"I'm always interested in structures with depth and threedimensionality that can be experienced both visually and physically. The surface of Arc plays with light and shadow and comes alive with the movement and change of light."