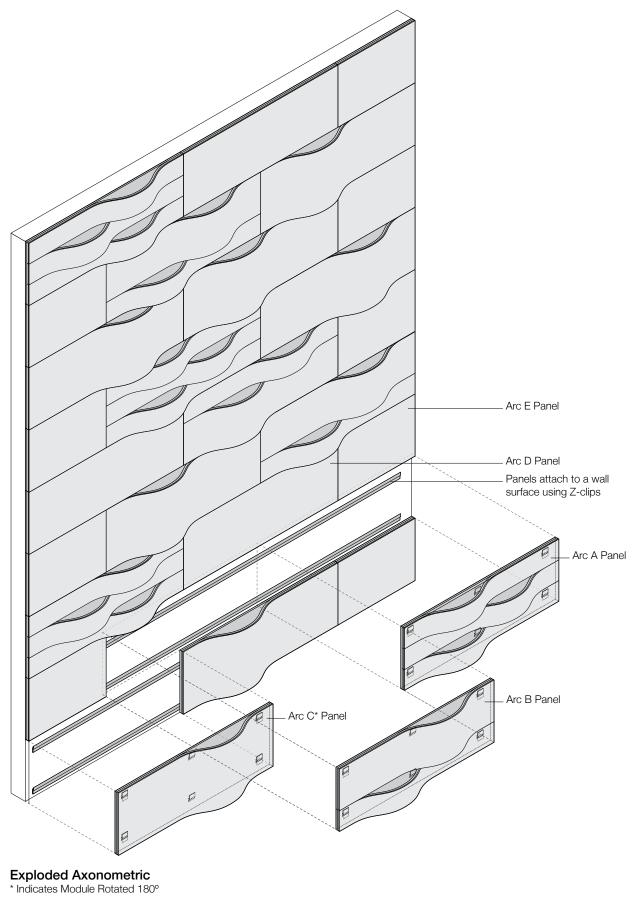

Arc is an acoustic wall system sure to make some waves.

Arc features curves born out of nature but with its feet firmly planted in modern technology. This acoustic panel system ripples across the wall with subtle waves of soft wool felt mounted to a thin but mighty acoustic substrate. One standard panel size (with a half size thrown in) comes in five designs to allow endless pattern options. And the large panel size and Z-Clip mounting means that installations go up in a flash.

| Product                   | Arc                                                                                                                                                                                                                                                                                                                                                                                                                                                                                                                                                   |  |  |  |  |
|---------------------------|-------------------------------------------------------------------------------------------------------------------------------------------------------------------------------------------------------------------------------------------------------------------------------------------------------------------------------------------------------------------------------------------------------------------------------------------------------------------------------------------------------------------------------------------------------|--|--|--|--|
| Designer                  | Bernd Benninghoff                                                                                                                                                                                                                                                                                                                                                                                                                                                                                                                                     |  |  |  |  |
| Content                   | 100% Wool Design Felt + Akustika 10 Substrate (60% post-consumer recycled content)                                                                                                                                                                                                                                                                                                                                                                                                                                                                    |  |  |  |  |
| Panel Sizes               | A: 3'-7" x 1'-3" (109.2 x 38.1 cm)<br>B: 3'-7" x 1'-3" (109.2 x 38.1 cm)<br>C: 3'-7" x 1'-3" (109.2 x 38.1 cm)<br>D: 3'-7" x 1'-3" (109.2 x 38.1 cm)<br>E: 1'-9 1/2" x 1'-3" (54.6 x 38.1 cm)                                                                                                                                                                                                                                                                                                                                                         |  |  |  |  |
| Thickness                 | A: 4 1/8 in (10.4 cm)<br>B: 4 1/8 in (10.4 cm)<br>C: 4 1/8 in (10.4 cm)<br>D: 7/8 in (2.3 cm)<br>E: 7/8 in (2.3 cm)                                                                                                                                                                                                                                                                                                                                                                                                                                   |  |  |  |  |
| Thickness Tolerance       | ±1/16 in (2 mm)                                                                                                                                                                                                                                                                                                                                                                                                                                                                                                                                       |  |  |  |  |
| Edges                     | Chamfered                                                                                                                                                                                                                                                                                                                                                                                                                                                                                                                                             |  |  |  |  |
| Colors                    | 1-Color or 2-Color per wall                                                                                                                                                                                                                                                                                                                                                                                                                                                                                                                           |  |  |  |  |
| Custom                    | 2- to 3-Color per Panel and 3-Color or more per wall must be quoted                                                                                                                                                                                                                                                                                                                                                                                                                                                                                   |  |  |  |  |
| Durability                | Contract or residential                                                                                                                                                                                                                                                                                                                                                                                                                                                                                                                               |  |  |  |  |
| Lead Time                 | Made to order and certain lead times will apply                                                                                                                                                                                                                                                                                                                                                                                                                                                                                                       |  |  |  |  |
| Installation              | Install in the pattern as specified and attach to a wall surface with Z-Clips provided (wall screws not included). Refer to Arc Installation Instructions for complete guidance.                                                                                                                                                                                                                                                                                                                                                                      |  |  |  |  |
| Maintenance               | Vacuum occasionally to remove general air-borne debris. Should soiling occur, spot clean with mild soap and lukewarm water. Avoid aggressive rubbing as this can continue the felting process and change the surface appearance of the felt. Refer to 100% Wool Design Felt Maintenance + Cleaning for detailed care instructions.                                                                                                                                                                                                                    |  |  |  |  |
| Variation                 | Wool felt is a natural material and color variation and inclusions of natural fiber on the surface are evidence of the 100% natural origin of the material. Product color is only indicative, as it is not possible to assure consistency of color in a natural product due to the natural color of raw wool and absorption of dyes. Color matching cannot be guaranteed on shipments and variation will be more pronounced beyond the normal commercial range.                                                                                       |  |  |  |  |
| Environmental             | 100% Wool Design Felt is 100% biodegradable/compostable and Akustika 10 contains minimum 60%<br>post-consumer recycled content and is 100% recyclable<br>Contains no formaldehyde, 100% VOC free, no chemical irritants, and free of harmful substances<br>100% Wool Design Felt and Akustika 10 contribute to LEED©<br>Download Declare Label<br>Living Building Challenge Criteria Compliant<br>Oeko-Tex© Standard 100 Certified Product Class II (100% Wool Design Felt + Akustika 10 Substrate)<br>Meets VOC test limits for the CDPH v1.2 method |  |  |  |  |
| Acoustics                 | ASTM C 423: NRC – 0.85, SAA – 0.83                                                                                                                                                                                                                                                                                                                                                                                                                                                                                                                    |  |  |  |  |
| Colorfastness to Light    | Class 4–5 (40 hours)                                                                                                                                                                                                                                                                                                                                                                                                                                                                                                                                  |  |  |  |  |
| Colorfastness to Crocking | Class 3–4 (wet), Class 4–5 (dry)                                                                                                                                                                                                                                                                                                                                                                                                                                                                                                                      |  |  |  |  |
| Flammability              | Test reports available upon request                                                                                                                                                                                                                                                                                                                                                                                                                                                                                                                   |  |  |  |  |