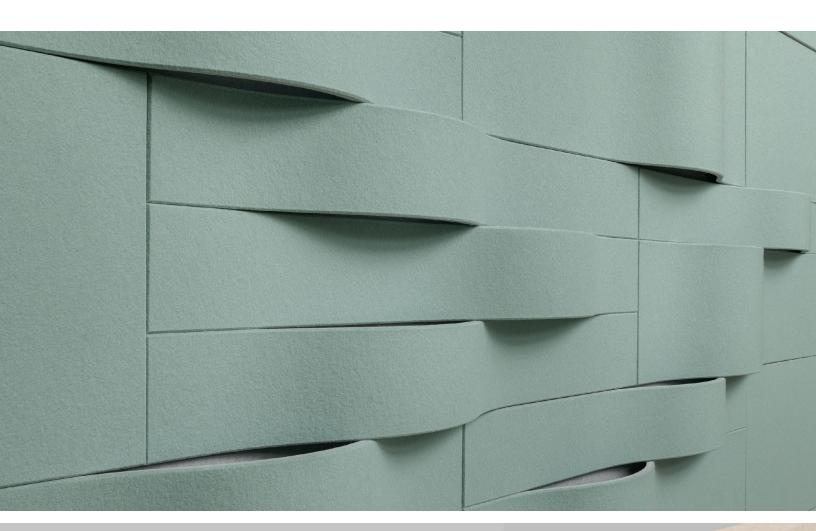

Arc is an acoustic wall system sure to make some waves.

Arc features curves born out of nature but with its feet firmly planted in modern technology. This acoustic panel system ripples across the wall with subtle waves of soft wool felt mounted to a thin but mighty acoustic substrate. One standard panel size (with a half size thrown in) comes in five designs to allow endless pattern options. And the large panel size and Z-Clip mounting means that installations go up in a flash.

Arc was designed by Bernd Benninghoff, a furniture designer and interior architect based in Mainz, Germany.

"I'm always interested in structures with depth and threedimensionality that can be experienced both visually and physically. The surface of Arc plays with light and shadow and comes alive with the movement and change of light."