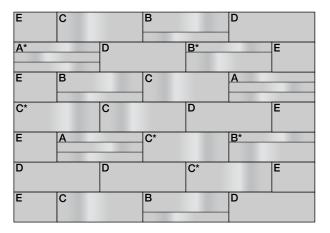

#### Pattern 1

\* Indicates Module Rotated 180° Pattern shown is a portion of a larger pattern Code: FF-ARC-001