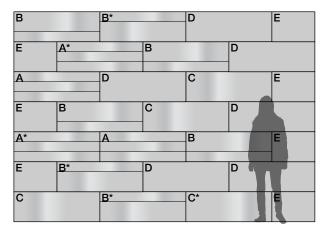

### Pattern 3

\* Indicates Module Rotated 180°

Pattern creates a gradient by gradually increasing the number of Arc D (flat panels) and is a portion of a larger pattern—refer to page 2 for full pattern Code: FF-ARC-003