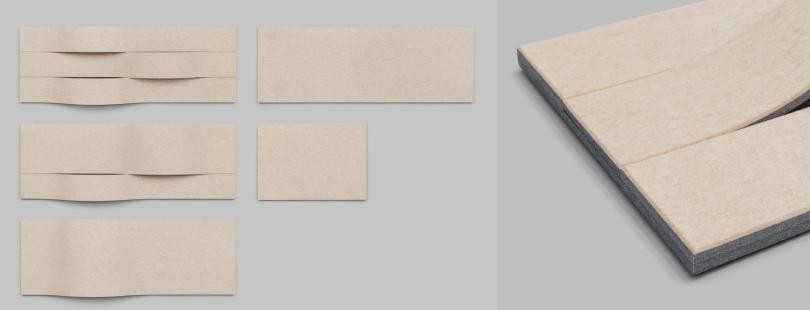

#### Pattern 1

\* Indicates Module Rotated 180° Pattern shown is a portion of a larger pattern Code: FF-ARC-001

### Pattern 3

\* Indicates Module Rotated 180°

Pattern creates a gradient by gradually increasing the number of Arc D (flat panels) and is a portion of a larger pattern—refer to page 2 for full pattern Code: FF-ARC-003

### Pattern 2

\* Indicates Module Rotated 180° Pattern shown omits Arc D (flat panel) for a denser wave effect and is a portion of a larger pattern Code: FF-ARC-002

Patterns are shown as suggested installations and may be configured with any combination of FilzFelt colors

## Akustika 10 Substrate