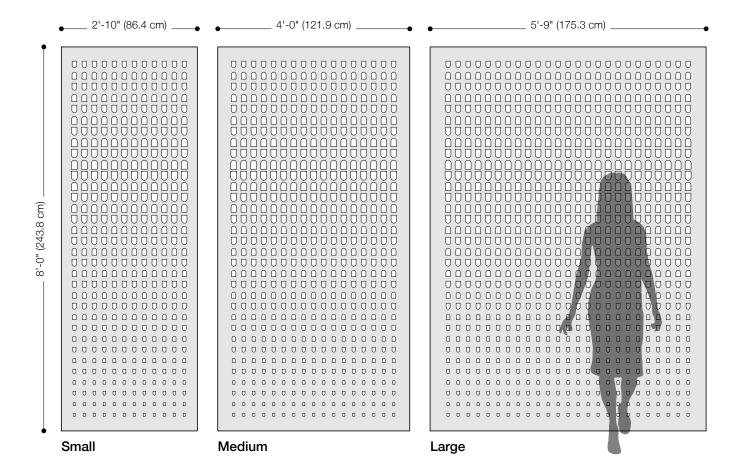

- Kelly Harris Smith, designer of Arch Hanging Panel

| • • • • • • • • • • • • • • • • • • • • |                                                                                                                                                                                                                                                                                                                                                                                                                                                                                                                                                                                                                                                                                         |
|-----------------------------------------|-----------------------------------------------------------------------------------------------------------------------------------------------------------------------------------------------------------------------------------------------------------------------------------------------------------------------------------------------------------------------------------------------------------------------------------------------------------------------------------------------------------------------------------------------------------------------------------------------------------------------------------------------------------------------------------------|
| Product                                 | Arch Hanging Panel                                                                                                                                                                                                                                                                                                                                                                                                                                                                                                                                                                                                                                                                      |
| Designer                                | Kelly Harris Smith                                                                                                                                                                                                                                                                                                                                                                                                                                                                                                                                                                                                                                                                      |
| Content                                 | 100% Wool Design Felt                                                                                                                                                                                                                                                                                                                                                                                                                                                                                                                                                                                                                                                                   |
| Panel Sizes                             | Small: 2'-10" x 8'-0" (86.4 x 243.8 cm)<br>Medium: 4'-0" x 8'-0" (121.9 x 243.8 cm)<br>Large: 5'-9" x 8'-0" (175.3 x 243.8 cm)                                                                                                                                                                                                                                                                                                                                                                                                                                                                                                                                                          |
| Thickness                               | 3/16 in (5 mm)                                                                                                                                                                                                                                                                                                                                                                                                                                                                                                                                                                                                                                                                          |
| Hanging Options                         | Velcro or Grommets                                                                                                                                                                                                                                                                                                                                                                                                                                                                                                                                                                                                                                                                      |
| Track System                            | FilzFelt's Hanging Panel Track System is available in up to five channels, ceiling or wall mount, stationary or sliding, and Hanging Panels attach with Velcro or grommets for easy hanging and removal for cleaning. Visit filzfelt.com/hanging-panel-track-system for more information.                                                                                                                                                                                                                                                                                                                                                                                               |
| Weighted Rod Pocket                     | A weighted rod stitched into a felt pocket is available to allow Hanging Panels to hang straight at the bottom and an upcharge will apply. However, as wool felt is a natural material some movement and irregularity may occur.                                                                                                                                                                                                                                                                                                                                                                                                                                                        |
| Custom                                  | Custom sizes and patterns are available and must be quoted                                                                                                                                                                                                                                                                                                                                                                                                                                                                                                                                                                                                                              |
| Durability                              | Contract or residential                                                                                                                                                                                                                                                                                                                                                                                                                                                                                                                                                                                                                                                                 |
| Lead Time                               | Made to order and certain lead times will apply                                                                                                                                                                                                                                                                                                                                                                                                                                                                                                                                                                                                                                         |
| Maintenance                             | Vacuum occasionally to remove general air-borne debris. Should soiling occur, spot clean with mild soap and lukewarm water. Avoid aggressive rubbing as this can continue the felting process and change the surface appearance of the felt. Refer to 100% Wool Design Felt Maintenance + Cleaning for detailed care instructions.                                                                                                                                                                                                                                                                                                                                                      |
| Variation                               | Wool felt is a natural material and color variation and inclusions of natural fiber on the surface are evidence of the 100% natural origin of the material. Product color is only indicative, as it is not possible to assure consistency of color in a natural product due to the natural color of raw wool and absorption of dyes. Color matching cannot be guaranteed on shipments and variation will be more pronounced beyond the normal commercial range. In addition, variations in temperature and humidity can expand or contract the fibers affecting the size and shape of the felt. Please note that the material dimensions may change up to ±5% due to climate variation. |
| Environmental                           | 100% biodegradable/compostable, contains no formaldehyde, 100% VOC free, no chemical irritants, and free of harmful substances Contributes to LEED© Download Declare Label Living Building Challenge Criteria Compliant Oeko-Tex Standard 100 Certified Product Class II Meets VOC test limits for the CDPH v1.2 method                                                                                                                                                                                                                                                                                                                                                                 |
| Colorfastness to Light                  | Class 4-5 (40 hours)                                                                                                                                                                                                                                                                                                                                                                                                                                                                                                                                                                                                                                                                    |
| Colorfastness to Crocking               | Class 3-4 (wet), Class 4-5 (dry)                                                                                                                                                                                                                                                                                                                                                                                                                                                                                                                                                                                                                                                        |
| Durability + Strength                   | ASTM 4966 (Martindale Abrasion Tester Method): 5,000 Grade 4, 10,000 Grade 3.5, 20,000 Grade 3.5, 40,000 Grade 3 ASTM D 5034 (Grab Test): 243 lb (avg of warp), 214 lb (avg of weft)                                                                                                                                                                                                                                                                                                                                                                                                                                                                                                    |
| Flammability                            | Test reports available upon request                                                                                                                                                                                                                                                                                                                                                                                                                                                                                                                                                                                                                                                     |