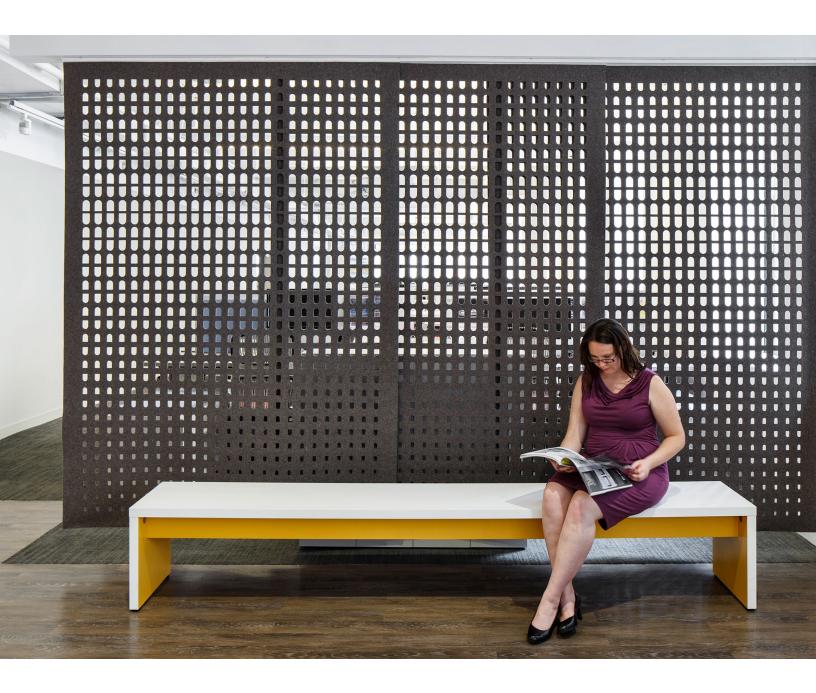

## Arch is no passing fancy.

A half circle atop a square feels a little fancy when repeated and mirrored. The not-so-simple shape varies to create complex, secondary patterning that takes on surprisingly organic forms. The softness, thickness, and density of 100% Wool Design Felt allow these no-nonsense panels to be cut with intricate patterning and hang freely without fraying or additional support. This modern screening system provides varied degrees of privacy and enables flexible space division with visual and acoustic separation to boot.