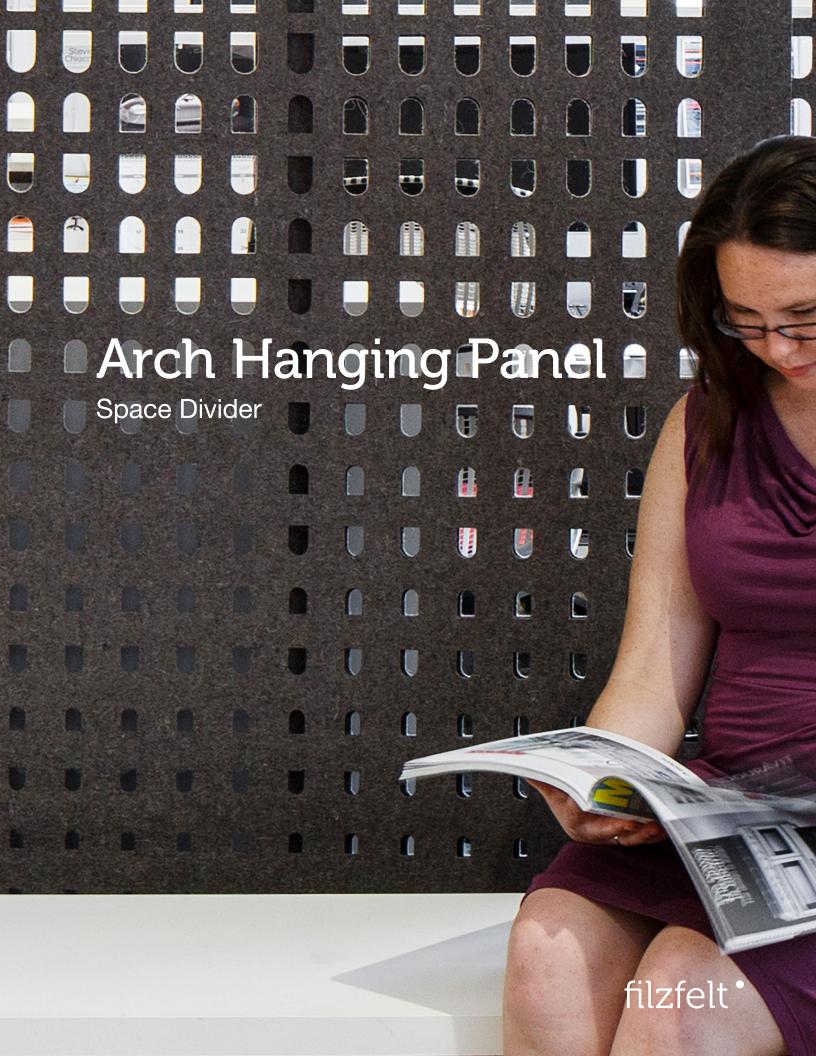

## Arch is no passing fancy.

A half circle atop a square feels a little fancy when repeated and mirrored. The not-so-simple shape varies to create complex, secondary patterning that takes on surprisingly organic forms. The softness, thickness, and density of 100% Wool Design Felt allow these no-nonsense panels to be cut with intricate patterning and hang freely without fraying or additional support. This modern screening system provides varied degrees of privacy and enables flexible space division with visual and acoustic separation to boot.