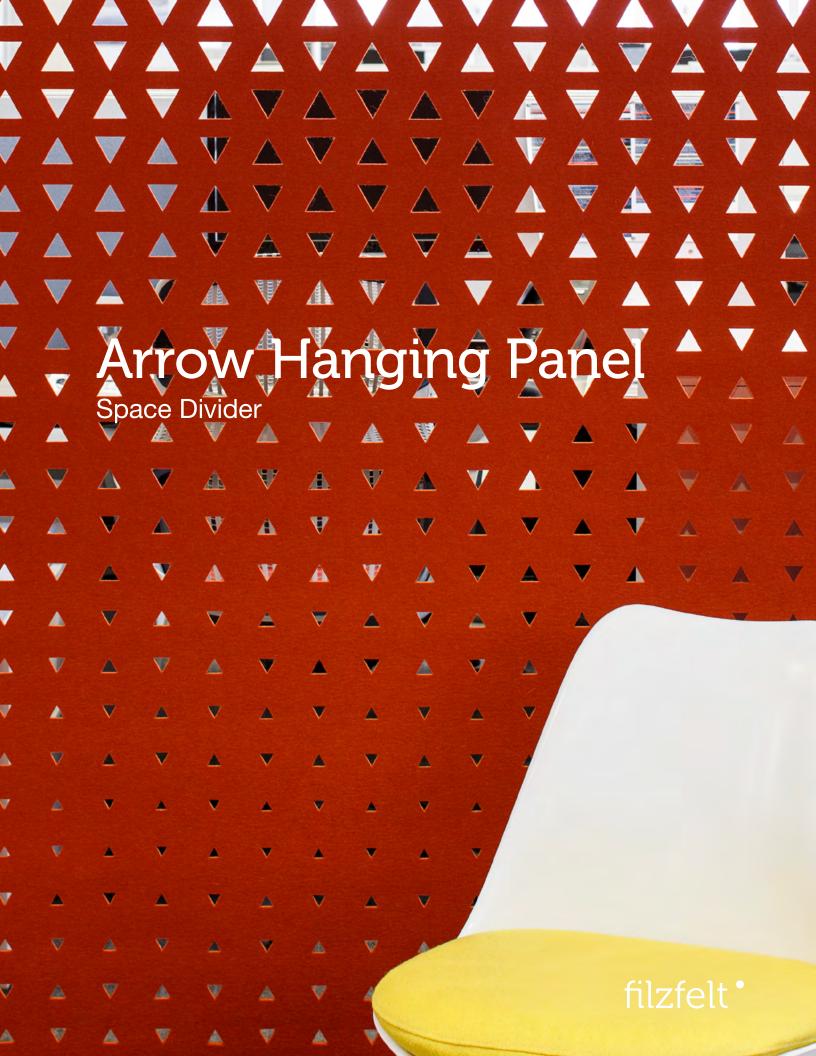

## Arrow always hits the target.

Arrow features equilateral triangles pointing both up and down, this way and that. All about straight lines, the pattern evokes movement and energy. The softness, thickness, and density of 100% Wool Design Felt allow these no-nonsense panels to be cut with intricate patterning and hang freely without fraying or additional support. This modern screening system provides varied degrees of privacy and enables flexible space division with visual and acoustic separation to boot.