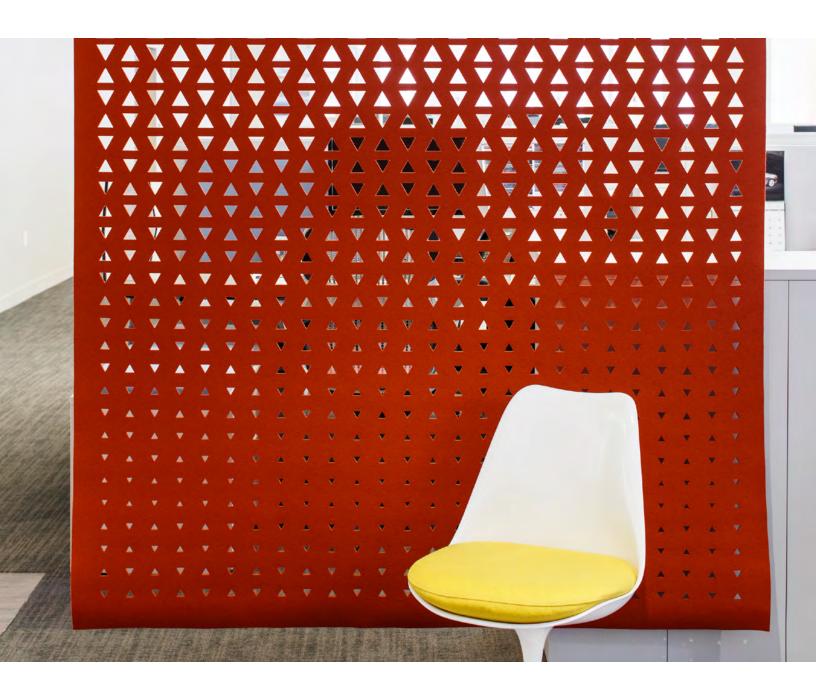

## Arrow always hits the target.

Arrow features equilateral triangles pointing both up and down, this way and that. All about straight lines, the pattern evokes movement and energy. The softness, thickness, and density of 100% Wool Design Felt allow these no-nonsense panels to be cut with intricate patterning and hang freely without fraying or additional support. This modern screening system provides varied degrees of privacy and enables flexible space division with visual and acoustic separation to boot.