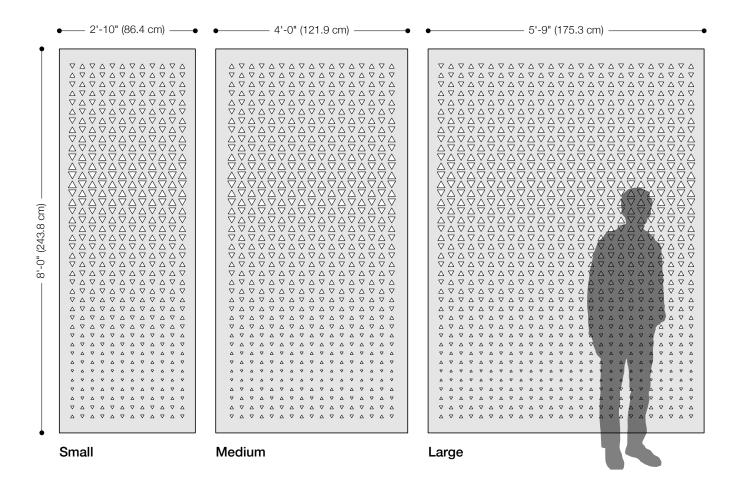

- Kelly Harris Smith, designer of Arrow Hanging Panel

| •••••                     |                                                                                                                                                                                                                                                                                                                                                                                                                                                                                                                                                                                                                                                                                         |
|---------------------------|-----------------------------------------------------------------------------------------------------------------------------------------------------------------------------------------------------------------------------------------------------------------------------------------------------------------------------------------------------------------------------------------------------------------------------------------------------------------------------------------------------------------------------------------------------------------------------------------------------------------------------------------------------------------------------------------|
| Product                   | Arrow Hanging Panel                                                                                                                                                                                                                                                                                                                                                                                                                                                                                                                                                                                                                                                                     |
| Designer                  | Kelly Harris Smith                                                                                                                                                                                                                                                                                                                                                                                                                                                                                                                                                                                                                                                                      |
| Content                   | 100% Wool Design Felt                                                                                                                                                                                                                                                                                                                                                                                                                                                                                                                                                                                                                                                                   |
| Panel Sizes               | Small: 2'-10" x 8'-0" (86.4 x 243.8 cm)<br>Medium: 4'-0" x 8'-0" (121.9 x 243.8 cm)<br>Large: 5'-9" x 8'-0" (175.3 x 243.8 cm)                                                                                                                                                                                                                                                                                                                                                                                                                                                                                                                                                          |
| Thickness                 | 3/16 in (5 mm)                                                                                                                                                                                                                                                                                                                                                                                                                                                                                                                                                                                                                                                                          |
| Hanging Options           | Velcro or Grommets                                                                                                                                                                                                                                                                                                                                                                                                                                                                                                                                                                                                                                                                      |
| Track System              | FilzFelt's Hanging Panel Track System is available in up to five channels, ceiling or wall mount, stationary or sliding, and Hanging Panels attach with Velcro or grommets for easy hanging and removal for cleaning. Visit filzfelt.com/hanging-panel-track-system for more information.                                                                                                                                                                                                                                                                                                                                                                                               |
| Weighted Rod Pocket       | A weighted rod stitched into a felt pocket is available to allow Hanging Panels to hang straight at the bottom and an upcharge will apply. However, as wool felt is a natural material some movement and irregularity may occur.                                                                                                                                                                                                                                                                                                                                                                                                                                                        |
| Custom                    | Custom sizes and patterns are available and must be quoted                                                                                                                                                                                                                                                                                                                                                                                                                                                                                                                                                                                                                              |
| Durability                | Contract or residential                                                                                                                                                                                                                                                                                                                                                                                                                                                                                                                                                                                                                                                                 |
| Lead Time                 | Made to order and certain lead times will apply                                                                                                                                                                                                                                                                                                                                                                                                                                                                                                                                                                                                                                         |
| Maintenance               | Vacuum occasionally to remove general air-borne debris. Should soiling occur, spot clean with mild soap and lukewarm water. Avoid aggressive rubbing as this can continue the felting process and change the surface appearance of the felt. Refer to 100% Wool Design Felt Maintenance + Cleaning for detailed care instructions.                                                                                                                                                                                                                                                                                                                                                      |
| Variation                 | Wool felt is a natural material and color variation and inclusions of natural fiber on the surface are evidence of the 100% natural origin of the material. Product color is only indicative, as it is not possible to assure consistency of color in a natural product due to the natural color of raw wool and absorption of dyes. Color matching cannot be guaranteed on shipments and variation will be more pronounced beyond the normal commercial range. In addition, variations in temperature and humidity can expand or contract the fibers affecting the size and shape of the felt. Please note that the material dimensions may change up to ±5% due to climate variation. |
| Environmental             | 100% biodegradable/compostable, contains no formaldehyde, 100% VOC free, no chemical irritants, and free of harmful substances Contributes to LEED© Download 100% Wool Design Felt Declare Label Living Building Challenge Criteria Compliant Oeko-Tex Standard 100 Certified Product Class II Meets VOC test limits for the CDPH v1.2 method                                                                                                                                                                                                                                                                                                                                           |
| Colorfastness to Light    | Class 4-5 (40 hours)                                                                                                                                                                                                                                                                                                                                                                                                                                                                                                                                                                                                                                                                    |
| Colorfastness to Crocking | Class 3-4 (wet), Class 4-5 (dry)                                                                                                                                                                                                                                                                                                                                                                                                                                                                                                                                                                                                                                                        |
| Durability + Strength     | ASTM 4966 (Martindale Abrasion Tester Method): 5,000 Grade 4, 10,000 Grade 3.5, 20,000 Grade 3.5, 40,000 Grade 3 ASTM D 5034 (Grab Test): 243 lb (avg of warp), 214 lb (avg of weft)                                                                                                                                                                                                                                                                                                                                                                                                                                                                                                    |
| Flammability              | Test reports available upon request                                                                                                                                                                                                                                                                                                                                                                                                                                                                                                                                                                                                                                                     |