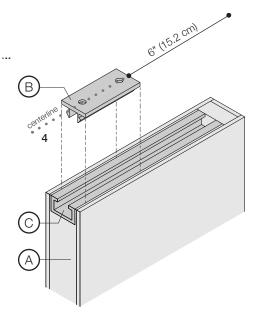

# **Components Provided**

- A Baffle(s) with c-channel
- B 2 x Ceiling Mount Clips per baffle

#### Installation Instructions

- 1 Inspect the baffles. In the case of product defect or damage in transit, FilzFelt must be notified within five (5) business days. FilzFelt cannot accept a return or warranty claim on any product that has been installed.
- 2 Each baffle includes a C-Channel (C) along the top and 2 x Ceiling Mount Clips (B).
- 3 Make sure the ceiling is flat and level.
- 4 On the ceiling, mark the centerline of the baffle install location with a line or laser level and mark 6" (15.2 cm) in from each end of the baffle.
- 5 Install the Ceiling Mount Clips (B) with suitable fasteners at the points 6" (15.2 cm) in from each end of the baffle.
- 6 Press one side of the C-Channel (C) along the top of the baffle onto the Ceiling Mount Clip (B) then press the other side to engage the clip. Rock the baffle to secure.
- 7 Once the baffle is secured to the clips, it may be slid to adjust the location slightly.
- 8 To remove the baffle, use two putty knives inserted between the C-Channel (C) and ceiling. Pry gently and evenly to release one side at a time.