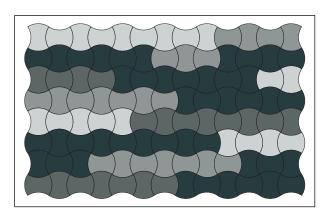

– Eva Zeisel, designer of Bottle Block

**Exploded Axonometric** 

2-Color Pattern Code: FF-EZ-BOTT-001

3-Color Pattern Code: FF-EZ-BOTT-002

4-Color Pattern 1 Code: FF-EZ-BOTT-003

4-Color Pattern 2 Code: FF-EZ-BOTT-004