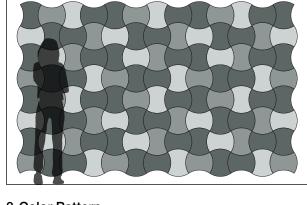

– Eva Zeisel, designer of Bottle Block

**Exploded Axonometric** 

2-Color Pattern Code: FF-EZ-BOTT-001

3-Color Pattern Code: FF-EZ-BOTT-002

4-Color Pattern 1 Code: FF-EZ-BOTT-003

4-Color Pattern 2 Code: FF-EZ-BOTT-004