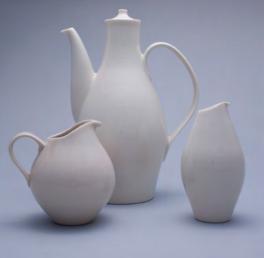

Bottle Block was designed by Eva Zeisel, a modernist ceramicist, designer, and "a maker of useful things."

"To describe our profession as designers, we are actually concerned with the playful search for beauty. The word 'playful' is a necessary aspect of our work because one of our problems is that we have to make and produce lovely things all throughout life. Playful is therefore an important part of our quality as designers."

– Eva Zeisel, designer of Bottle Block

**Exploded Axonometric** 

2-Color Pattern Code: FF-EZ-BOTT-001

3-Color Pattern Code: FF-EZ-BOTT-002

4-Color Pattern 1 Code: FF-EZ-BOTT-003

4-Color Pattern 2 Code: FF-EZ-BOTT-004