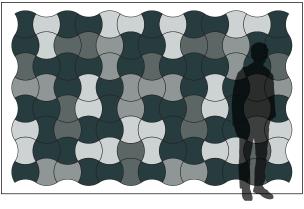

– Eva Zeisel, designer of Bottle Block

**Exploded Axonometric** 

2-Color Pattern Code: FF-EZ-BOTT-001

3-Color Pattern Code: FF-EZ-BOTT-002

4-Color Pattern 1 Code: FF-EZ-BOTT-003

4-Color Pattern 2 Code: FF-EZ-BOTT-004