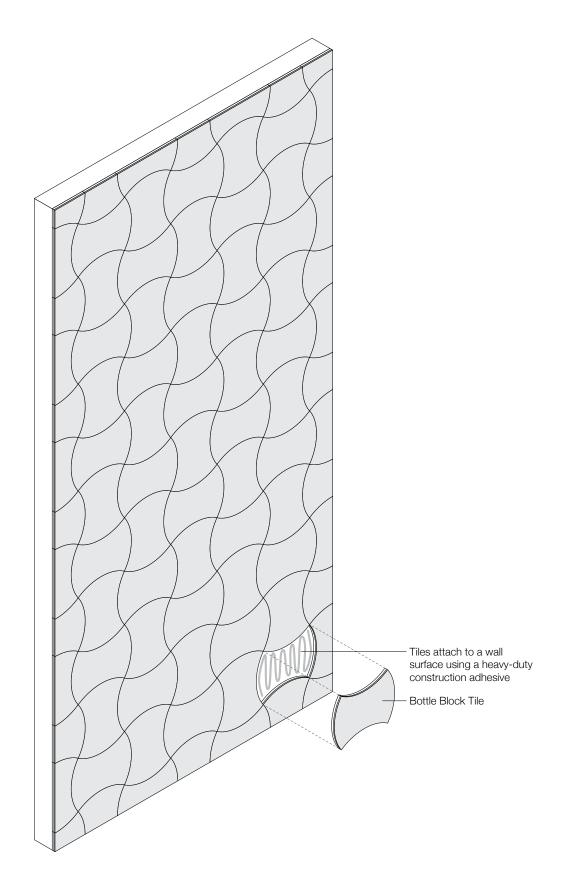

## Bottle Block

Acoustic Wall Tile

filzfelt •

A wallcovering that keeps sound bottled up.

Eva Zeisel's prototype Coca-Cola bottles inspire the shape of Bottle Block. The curves nest together when rotated to create a graphic pattern of gentle, repeating arcs. Available in over ninety of 100% Wool Design Felt mounted to a high-performing acoustic substrate, the modular tiles install easily with heavy-duty construction adhesive while providing sound absorption and natural texture

| •••••                     |                                                                                                                                                                                                                                                                                                                                                                                                                                                                                                                                  |
|---------------------------|----------------------------------------------------------------------------------------------------------------------------------------------------------------------------------------------------------------------------------------------------------------------------------------------------------------------------------------------------------------------------------------------------------------------------------------------------------------------------------------------------------------------------------|
| Product                   | Bottle Block                                                                                                                                                                                                                                                                                                                                                                                                                                                                                                                     |
| Designer                  | Eva Zeisel                                                                                                                                                                                                                                                                                                                                                                                                                                                                                                                       |
| Content                   | 100% Wool Design Felt + Akustika 10 Substrate (60% post-consumer recycled content)                                                                                                                                                                                                                                                                                                                                                                                                                                               |
| Tile Size                 | 1'-0" x 9 1/4" (30.5 x 23.4 cm)                                                                                                                                                                                                                                                                                                                                                                                                                                                                                                  |
| Thickness                 | 1/2 in (13 mm)                                                                                                                                                                                                                                                                                                                                                                                                                                                                                                                   |
| Thickness Tolerance       | ±1/16 in (2 mm)                                                                                                                                                                                                                                                                                                                                                                                                                                                                                                                  |
| Edges                     | Standard                                                                                                                                                                                                                                                                                                                                                                                                                                                                                                                         |
| Color Options             | 1-Color, 2-Color, 3-Color, or 4-Color per wall                                                                                                                                                                                                                                                                                                                                                                                                                                                                                   |
| Design Tool               | A Design Tool is available to assist in the design of Block tiles. This tool allows patterns to be configured and is available at: dt.filzfelt.com                                                                                                                                                                                                                                                                                                                                                                               |
| Custom                    | Custom sizes, shapes, and mounting options are available and must be quoted<br>Tiles in 5/8 in (15 mm) thickness available with a 10% upcharge<br>5-Color or more per wall is available and must be quoted                                                                                                                                                                                                                                                                                                                       |
| Durability                | Contract or residential                                                                                                                                                                                                                                                                                                                                                                                                                                                                                                          |
| Lead Time                 | Made to order and certain lead times will apply                                                                                                                                                                                                                                                                                                                                                                                                                                                                                  |
| Installation              | Install in the pattern as specified and attach to a wall surface using a heavy-duty construction adhesive.<br>Tiles may be trimmed to size with a utility knife. Refer to Bottle Block Installation Instructions for complete<br>guidance.                                                                                                                                                                                                                                                                                       |
| Maintenance               | Vacuum occasionally to remove general air-borne debris. Should soiling occur, spot clean with mild soap and lukewarm water. Avoid aggressive rubbing as this can continue the felting process and change the surface appearance of the felt. Refer to 100% Wool Design Felt Maintenance + Cleaning for detailed care instructions.                                                                                                                                                                                               |
| Variation                 | Wool felt is a natural material and color variation and inclusions of natural fiber on the surface are evidence of the 100% natural origin of the material. Product color is only indicative, as it is not possible to assure consistency of color in a natural product due to the natural color of raw wool and absorption of dyes. Color matching cannot be guaranteed on shipments and variation will be more pronounced beyond the normal commercial range.                                                                  |
| Environmental             | 100% Wool Design Felt is 100% biodegradable/compostable and Akustika 10 contains minimum 60% post-consumer recycled content and is 100% recyclable Contains no formaldehyde, 100% VOC free, no chemical irritants, and free of harmful substances 100% Wool Design Felt and Akustika 10 contribute to LEED© Download Declare Label Living Building Challenge Criteria Compliant Oeko-Tex© Standard 100 Certified Product Class II (100% Wool Design Felt + Akustika 10 Substrate) Meets VOC test limits for the CDPH v1.2 method |
| Acoustics                 | ASTM C 423: NRC – 0.50, SAA – 0.51                                                                                                                                                                                                                                                                                                                                                                                                                                                                                               |
| Colorfastness to Light    | Class 4–5 (40 hours)                                                                                                                                                                                                                                                                                                                                                                                                                                                                                                             |
| Colorfastness to Crocking | Class 3-4 (wet), Class 4-5 (dry)                                                                                                                                                                                                                                                                                                                                                                                                                                                                                                 |
| Flammability              | Test reports available upon request                                                                                                                                                                                                                                                                                                                                                                                                                                                                                              |
| •••••                     | ······································                                                                                                                                                                                                                                                                                                                                                                                                                                                                                           |