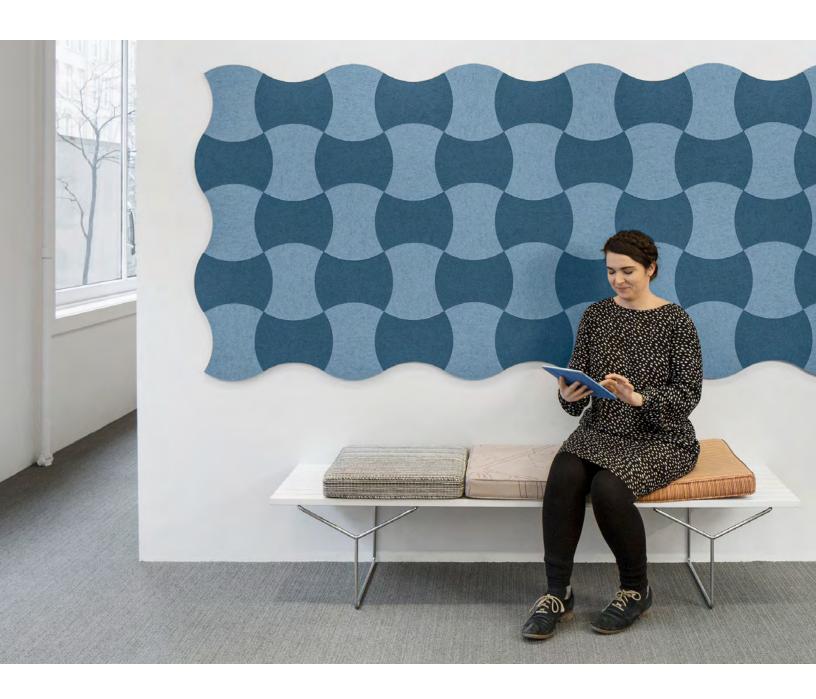

## Bottle Block

Acoustic Wall Tile

filzfelt •

A wallcovering that keeps sound bottled up.

Eva Zeisel's prototype Coca-Cola bottles inspire the shape of Bottle Block. The curves nest together when rotated to create a graphic pattern of gentle, repeating arcs. Available in over ninety of 100% Wool Design Felt mounted to a high-performing acoustic substrate, the modular tiles install easily with heavy-duty construction adhesive while providing sound absorption and natural texture

| •••••                     |                                                                                                                                                                                                                                                                                                                                                                                                                                                                                                                                  |
|---------------------------|----------------------------------------------------------------------------------------------------------------------------------------------------------------------------------------------------------------------------------------------------------------------------------------------------------------------------------------------------------------------------------------------------------------------------------------------------------------------------------------------------------------------------------|
| Product                   | Bottle Block                                                                                                                                                                                                                                                                                                                                                                                                                                                                                                                     |
| Designer                  | Eva Zeisel                                                                                                                                                                                                                                                                                                                                                                                                                                                                                                                       |
| Content                   | 100% Wool Design Felt + Akustika 10 Substrate (60% post-consumer recycled content)                                                                                                                                                                                                                                                                                                                                                                                                                                               |
| Tile Size                 | 1'-0" x 9 1/4" (30.5 x 23.4 cm)                                                                                                                                                                                                                                                                                                                                                                                                                                                                                                  |
| Thickness                 | 1/2 in (13 mm)                                                                                                                                                                                                                                                                                                                                                                                                                                                                                                                   |
| Thickness Tolerance       | ±1/16 in (2 mm)                                                                                                                                                                                                                                                                                                                                                                                                                                                                                                                  |
| Edges                     | Standard                                                                                                                                                                                                                                                                                                                                                                                                                                                                                                                         |
| Color Options             | 1-Color, 2-Color, 3-Color, or 4-Color per wall                                                                                                                                                                                                                                                                                                                                                                                                                                                                                   |
| Design Tool               | A Design Tool is available to assist in the design of Block tiles. This tool allows patterns to be configured and is available at: dt.filzfelt.com                                                                                                                                                                                                                                                                                                                                                                               |
| Custom                    | Custom sizes, shapes, and mounting options are available and must be quoted<br>Tiles in 5/8 in (15 mm) thickness available with a 10% upcharge<br>5-Color or more per wall is available and must be quoted                                                                                                                                                                                                                                                                                                                       |
| Durability                | Contract or residential                                                                                                                                                                                                                                                                                                                                                                                                                                                                                                          |
| Lead Time                 | Made to order and certain lead times will apply                                                                                                                                                                                                                                                                                                                                                                                                                                                                                  |
| Installation              | Install in the pattern as specified and attach to a wall surface using a heavy-duty construction adhesive.<br>Tiles may be trimmed to size with a utility knife. Refer to Bottle Block Installation Instructions for complete<br>guidance.                                                                                                                                                                                                                                                                                       |
| Maintenance               | Vacuum occasionally to remove general air-borne debris. Should soiling occur, spot clean with mild soap and lukewarm water. Avoid aggressive rubbing as this can continue the felting process and change the surface appearance of the felt. Refer to 100% Wool Design Felt Maintenance + Cleaning for detailed care instructions.                                                                                                                                                                                               |
| Variation                 | Wool felt is a natural material and color variation and inclusions of natural fiber on the surface are evidence of the 100% natural origin of the material. Product color is only indicative, as it is not possible to assure consistency of color in a natural product due to the natural color of raw wool and absorption of dyes. Color matching cannot be guaranteed on shipments and variation will be more pronounced beyond the normal commercial range.                                                                  |
| Environmental             | 100% Wool Design Felt is 100% biodegradable/compostable and Akustika 10 contains minimum 60% post-consumer recycled content and is 100% recyclable Contains no formaldehyde, 100% VOC free, no chemical irritants, and free of harmful substances 100% Wool Design Felt and Akustika 10 contribute to LEED© Download Declare Label Living Building Challenge Criteria Compliant Oeko-Tex© Standard 100 Certified Product Class II (100% Wool Design Felt + Akustika 10 Substrate) Meets VOC test limits for the CDPH v1.2 method |
| Acoustics                 | ASTM C 423: NRC – 0.50, SAA – 0.51                                                                                                                                                                                                                                                                                                                                                                                                                                                                                               |
| Colorfastness to Light    | Class 4–5 (40 hours)                                                                                                                                                                                                                                                                                                                                                                                                                                                                                                             |
| Colorfastness to Crocking | Class 3-4 (wet), Class 4-5 (dry)                                                                                                                                                                                                                                                                                                                                                                                                                                                                                                 |
| Flammability              | Test reports available upon request                                                                                                                                                                                                                                                                                                                                                                                                                                                                                              |
| •••••                     | ······································                                                                                                                                                                                                                                                                                                                                                                                                                                                                                           |