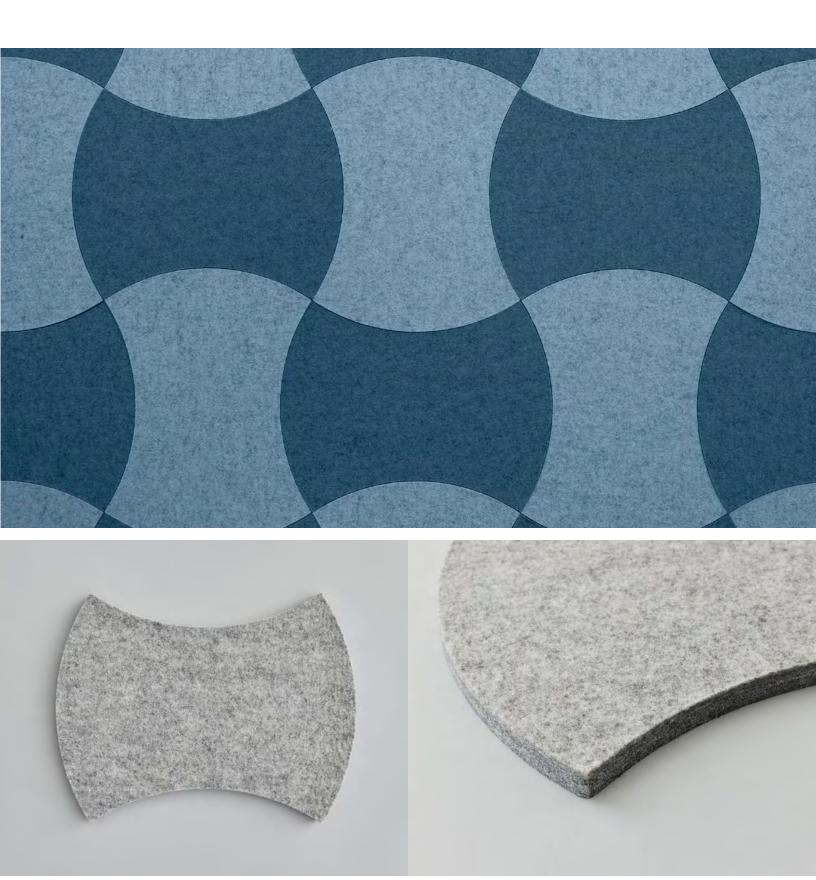

## Bottle Block

Acoustic Wall Tile

filzfelt •

A wallcovering that keeps sound bottled up.

Eva Zeisel's prototype Coca-Cola bottles inspire the shape of Bottle Block. The curves nest together when rotated to create a graphic pattern of gentle, repeating arcs. Available in over ninety of 100% Wool Design Felt mounted to a high-performing acoustic substrate, the modular tiles install easily with heavy-duty construction adhesive while providing sound absorption and natural texture

| •••••                     |                                                                                                                                                                                                                                                                                                                                                                                                                                                                                                                                  |
|---------------------------|----------------------------------------------------------------------------------------------------------------------------------------------------------------------------------------------------------------------------------------------------------------------------------------------------------------------------------------------------------------------------------------------------------------------------------------------------------------------------------------------------------------------------------|
| Product                   | Bottle Block                                                                                                                                                                                                                                                                                                                                                                                                                                                                                                                     |
| Designer                  | Eva Zeisel                                                                                                                                                                                                                                                                                                                                                                                                                                                                                                                       |
| Content                   | 100% Wool Design Felt + Akustika 10 Substrate (60% post-consumer recycled content)                                                                                                                                                                                                                                                                                                                                                                                                                                               |
| Tile Size                 | 1'-0" x 9 1/4" (30.5 x 23.4 cm)                                                                                                                                                                                                                                                                                                                                                                                                                                                                                                  |
| Thickness                 | 1/2 in (13 mm)                                                                                                                                                                                                                                                                                                                                                                                                                                                                                                                   |
| Thickness Tolerance       | ±1/16 in (2 mm)                                                                                                                                                                                                                                                                                                                                                                                                                                                                                                                  |
| Edges                     | Standard                                                                                                                                                                                                                                                                                                                                                                                                                                                                                                                         |
| Color Options             | 1-Color, 2-Color, 3-Color, or 4-Color per wall                                                                                                                                                                                                                                                                                                                                                                                                                                                                                   |
| Design Tool               | A Design Tool is available to assist in the design of Block tiles. This tool allows patterns to be configured and is available at: dt.filzfelt.com                                                                                                                                                                                                                                                                                                                                                                               |
| Custom                    | Custom sizes, shapes, and mounting options are available and must be quoted<br>Tiles in 5/8 in (15 mm) thickness available with a 10% upcharge<br>5-Color or more per wall is available and must be quoted                                                                                                                                                                                                                                                                                                                       |
| Durability                | Contract or residential                                                                                                                                                                                                                                                                                                                                                                                                                                                                                                          |
| Lead Time                 | Made to order and certain lead times will apply                                                                                                                                                                                                                                                                                                                                                                                                                                                                                  |
| Installation              | Install in the pattern as specified and attach to a wall surface using a heavy-duty construction adhesive.<br>Tiles may be trimmed to size with a utility knife. Refer to Bottle Block Installation Instructions for complete<br>guidance.                                                                                                                                                                                                                                                                                       |
| Maintenance               | Vacuum occasionally to remove general air-borne debris. Should soiling occur, spot clean with mild soap and lukewarm water. Avoid aggressive rubbing as this can continue the felting process and change the surface appearance of the felt. Refer to 100% Wool Design Felt Maintenance + Cleaning for detailed care instructions.                                                                                                                                                                                               |
| Variation                 | Wool felt is a natural material and color variation and inclusions of natural fiber on the surface are evidence of the 100% natural origin of the material. Product color is only indicative, as it is not possible to assure consistency of color in a natural product due to the natural color of raw wool and absorption of dyes. Color matching cannot be guaranteed on shipments and variation will be more pronounced beyond the normal commercial range.                                                                  |
| Environmental             | 100% Wool Design Felt is 100% biodegradable/compostable and Akustika 10 contains minimum 60% post-consumer recycled content and is 100% recyclable Contains no formaldehyde, 100% VOC free, no chemical irritants, and free of harmful substances 100% Wool Design Felt and Akustika 10 contribute to LEED© Download Declare Label Living Building Challenge Criteria Compliant Oeko-Tex© Standard 100 Certified Product Class II (100% Wool Design Felt + Akustika 10 Substrate) Meets VOC test limits for the CDPH v1.2 method |
| Acoustics                 | ASTM C 423: NRC – 0.50, SAA – 0.51                                                                                                                                                                                                                                                                                                                                                                                                                                                                                               |
| Colorfastness to Light    | Class 4–5 (40 hours)                                                                                                                                                                                                                                                                                                                                                                                                                                                                                                             |
| Colorfastness to Crocking | Class 3-4 (wet), Class 4-5 (dry)                                                                                                                                                                                                                                                                                                                                                                                                                                                                                                 |
| Flammability              | Test reports available upon request                                                                                                                                                                                                                                                                                                                                                                                                                                                                                              |
| •••••                     | ······································                                                                                                                                                                                                                                                                                                                                                                                                                                                                                           |