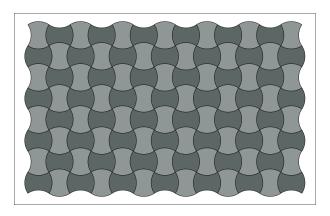

## Bottle Block

Acoustic Wall Tile

filzfelt •

A wallcovering that keeps sound bottled up.

Eva Zeisel's prototype Coca-Cola bottles inspire the shape of Bottle Block. The curves nest together when rotated to create a graphic pattern of gentle, repeating arcs. Available in over ninety of 100% Wool Design Felt mounted to a high-performing acoustic substrate, the modular tiles install easily with heavy-duty construction adhesive while providing sound absorption and natural texture

– Eva Zeisel, designer of Bottle Block

**Exploded Axonometric** 

2-Color Pattern Code: FF-EZ-BOTT-001

3-Color Pattern Code: FF-EZ-BOTT-002

4-Color Pattern 1 Code: FF-EZ-BOTT-003

4-Color Pattern 2 Code: FF-EZ-BOTT-004