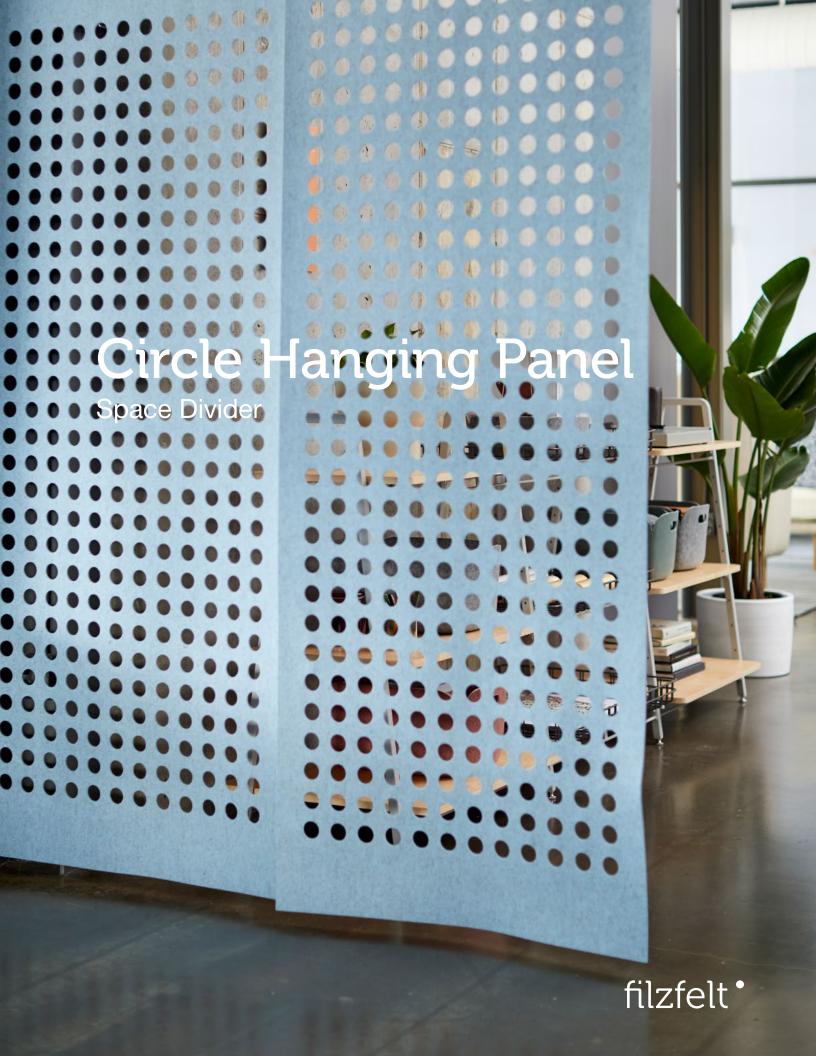

## Circle always hits the spot.

Circle Hanging Panel, the pattern that started it all (plus our favorite shape!), provides just the right amount of privacy while allowing views through. The softness, thickness, and density of 100% Wool Design Felt allow these no-nonsense panels to be cut with intricate patterning and hang freely without fraying or additional support. This modern screening system provides varied degrees of privacy and enables flexible space division with visual and acoustic separation to boot.

Circle Hanging Panel was designed by Kelly Harris Smith, a textile and product designer specializing in natural, sustainable, and recycled materials.

"I find inspiration almost everywhere I go. Whether it's the color of the sky at a particular moment, the texture of a manhole cover or the patterning on a facade, I'm constantly recording. Depending on the type of project, I photograph, sketch, collage and even stitch my ideas before moving to conceptual drawings."