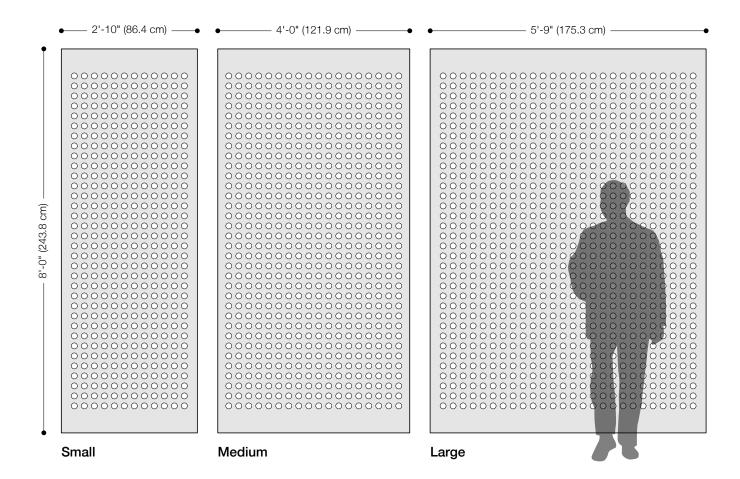

- Kelly Harris Smith, designer of Circle Hanging Panel

| Product                   | Circle Hanging Panel                                                                                                                                                                                                                                                                                                                                                                                                                                                                                                                                                                                                                                                                    |
|---------------------------|-----------------------------------------------------------------------------------------------------------------------------------------------------------------------------------------------------------------------------------------------------------------------------------------------------------------------------------------------------------------------------------------------------------------------------------------------------------------------------------------------------------------------------------------------------------------------------------------------------------------------------------------------------------------------------------------|
| Designer                  | Kelly Harris Smith                                                                                                                                                                                                                                                                                                                                                                                                                                                                                                                                                                                                                                                                      |
| Content                   | 100% Wool Design Felt                                                                                                                                                                                                                                                                                                                                                                                                                                                                                                                                                                                                                                                                   |
| Panel Sizes               | Small: 2'-10" x 8'-0" (86.4 x 243.8 cm)<br>Medium: 4'-0" x 8'-0" (121.9 x 243.8 cm)<br>Large: 5'-9" x 8'-0" (175.3 x 243.8 cm)                                                                                                                                                                                                                                                                                                                                                                                                                                                                                                                                                          |
| Thickness                 | 3/16 in (5 mm)                                                                                                                                                                                                                                                                                                                                                                                                                                                                                                                                                                                                                                                                          |
| Hanging Options           | Velcro or Grommets                                                                                                                                                                                                                                                                                                                                                                                                                                                                                                                                                                                                                                                                      |
| Track System              | FilzFelt's Hanging Panel Track System is available in up to five channels, ceiling or wall mount, stationary or sliding, and Hanging Panels attach with Velcro or grommets for easy hanging and removal for cleaning. Visit filzfelt.com/hanging-panel-track-system for more information.                                                                                                                                                                                                                                                                                                                                                                                               |
| Weighted Rod Pocket       | A weighted rod stitched into a felt pocket is available to allow Hanging Panels to hang straight at the bottom and an upcharge will apply. However, as wool felt is a natural material some movement and irregularity may occur.                                                                                                                                                                                                                                                                                                                                                                                                                                                        |
| Custom                    | Custom sizes and patterns are available and must be quoted                                                                                                                                                                                                                                                                                                                                                                                                                                                                                                                                                                                                                              |
| Durability                | Contract or residential                                                                                                                                                                                                                                                                                                                                                                                                                                                                                                                                                                                                                                                                 |
| Lead Time                 | Made to order and certain lead times will apply                                                                                                                                                                                                                                                                                                                                                                                                                                                                                                                                                                                                                                         |
| Maintenance               | Vacuum occasionally to remove general air-borne debris. Should soiling occur, spot clean with mild soap and lukewarm water. Avoid aggressive rubbing as this can continue the felting process and change the surface appearance of the felt. Refer to Product Maintenance + Cleaning for detailed care instructions.                                                                                                                                                                                                                                                                                                                                                                    |
| Variation                 | Wool felt is a natural material and color variation and inclusions of natural fiber on the surface are evidence of the 100% natural origin of the material. Product color is only indicative, as it is not possible to assure consistency of color in a natural product due to the natural color of raw wool and absorption of dyes. Color matching cannot be guaranteed on shipments and variation will be more pronounced beyond the normal commercial range. In addition, variations in temperature and humidity can expand or contract the fibers affecting the size and shape of the felt. Please note that the material dimensions may change up to ±5% due to climate variation. |
| Environmental             | 100% biodegradable/compostable, contains no formaldehyde, 100% VOC free, no chemical irritants, and free of harmful substances Contributes to LEED© Download Declare Label Living Building Challenge Criteria Compliant Oeko-Tex Standard 100 Certified Product Class II Meets VOC test limits for the CDPH v1.2 method                                                                                                                                                                                                                                                                                                                                                                 |
| Colorfastness to Light    | Class 4-5 (40 hours)                                                                                                                                                                                                                                                                                                                                                                                                                                                                                                                                                                                                                                                                    |
| Colorfastness to Crocking | Class 3-4 (wet), Class 4-5 (dry)                                                                                                                                                                                                                                                                                                                                                                                                                                                                                                                                                                                                                                                        |
| Durability + Strength     | ASTM 4966 (Martindale Abrasion Tester Method): 5,000 Grade 4, 10,000 Grade 3.5, 20,000 Grade 3.5, 40,000 Grade 3 ASTM D 5034 (Grab Test): 243 lb (avg of warp), 214 lb (avg of weft)                                                                                                                                                                                                                                                                                                                                                                                                                                                                                                    |
| Flammability              | Test reports available upon request                                                                                                                                                                                                                                                                                                                                                                                                                                                                                                                                                                                                                                                     |
| ••••••                    |                                                                                                                                                                                                                                                                                                                                                                                                                                                                                                                                                                                                                                                                                         |