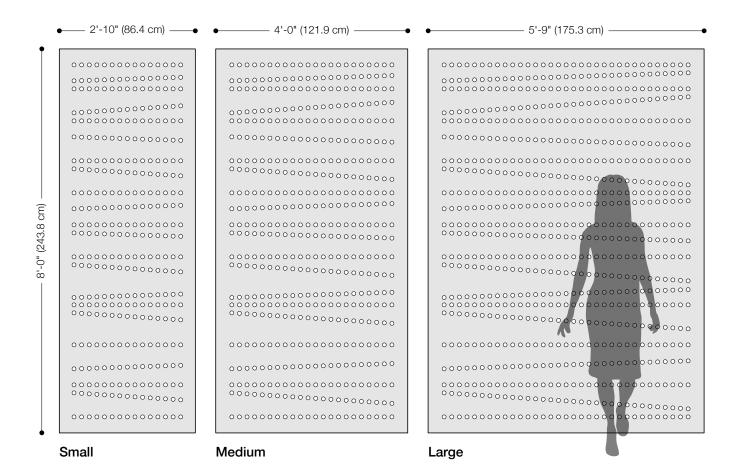

- Kelly Harris Smith, designer of Crossing Hanging Panel

filzfelt • 4

| •••••                     |                                                                                                                                                                                                                                                                                                                                                                                                                                                                                                                                                                                                                                                                                         |
|---------------------------|-----------------------------------------------------------------------------------------------------------------------------------------------------------------------------------------------------------------------------------------------------------------------------------------------------------------------------------------------------------------------------------------------------------------------------------------------------------------------------------------------------------------------------------------------------------------------------------------------------------------------------------------------------------------------------------------|
| Product                   | Crossing Hanging Panel                                                                                                                                                                                                                                                                                                                                                                                                                                                                                                                                                                                                                                                                  |
| Designer                  | Kelly Harris Smith                                                                                                                                                                                                                                                                                                                                                                                                                                                                                                                                                                                                                                                                      |
| Content                   | 100% Wool Design Felt                                                                                                                                                                                                                                                                                                                                                                                                                                                                                                                                                                                                                                                                   |
| Panel Sizes               | Small: 2'-10" x 8'-0" (86.4 x 243.8 cm)<br>Medium: 4'-0" x 8'-0" (121.9 x 243.8 cm)<br>Large: 5'-9" x 8'-0" (175.3 x 243.8 cm)                                                                                                                                                                                                                                                                                                                                                                                                                                                                                                                                                          |
| Thickness                 | 3/16 in (5 mm)                                                                                                                                                                                                                                                                                                                                                                                                                                                                                                                                                                                                                                                                          |
| Hanging Options           | Velcro or Grommets                                                                                                                                                                                                                                                                                                                                                                                                                                                                                                                                                                                                                                                                      |
| Track System              | FilzFelt's Hanging Panel Track System is available in up to five channels, ceiling or wall mount, stationary or sliding, and Hanging Panels attach with Velcro or grommets for easy hanging and removal for cleaning. Visit filzfelt.com/hanging-panel-track-system for more information.                                                                                                                                                                                                                                                                                                                                                                                               |
| Weighted Rod Pocket       | A weighted rod stitched into a felt pocket is available to allow Hanging Panels to hang straight at the bottom and an upcharge will apply. However, as wool felt is a natural material some movement and irregularity may occur.                                                                                                                                                                                                                                                                                                                                                                                                                                                        |
| Custom                    | Custom sizes and patterns are available and must be quoted                                                                                                                                                                                                                                                                                                                                                                                                                                                                                                                                                                                                                              |
| Durability                | Contract or residential                                                                                                                                                                                                                                                                                                                                                                                                                                                                                                                                                                                                                                                                 |
| Lead Time                 | Made to order and certain lead times will apply                                                                                                                                                                                                                                                                                                                                                                                                                                                                                                                                                                                                                                         |
| Maintenance               | Vacuum occasionally to remove general air-borne debris. Should soiling occur, spot clean with mild soap and lukewarm water. Avoid aggressive rubbing as this can continue the felting process and change the surface appearance of the felt. Refer to 100% Wool Design Felt Maintenance + Cleaning for detailed care instructions.                                                                                                                                                                                                                                                                                                                                                      |
| Variation                 | Wool felt is a natural material and color variation and inclusions of natural fiber on the surface are evidence of the 100% natural origin of the material. Product color is only indicative, as it is not possible to assure consistency of color in a natural product due to the natural color of raw wool and absorption of dyes. Color matching cannot be guaranteed on shipments and variation will be more pronounced beyond the normal commercial range. In addition, variations in temperature and humidity can expand or contract the fibers affecting the size and shape of the felt. Please note that the material dimensions may change up to ±5% due to climate variation. |
| Environmental             | 100% biodegradable/compostable, contains no formaldehyde, 100% VOC free, no chemical irritants, and free of harmful substances Contributes to LEED© Download Declare Label Living Building Challenge Criteria Compliant Oeko-Tex Standard 100 Certified Product Class II Meets VOC test limits for the CDPH v1.2 method                                                                                                                                                                                                                                                                                                                                                                 |
| Colorfastness to Light    | Class 4-5 (40 hours)                                                                                                                                                                                                                                                                                                                                                                                                                                                                                                                                                                                                                                                                    |
| Colorfastness to Crocking | Class 3-4 (wet), Class 4-5 (dry)                                                                                                                                                                                                                                                                                                                                                                                                                                                                                                                                                                                                                                                        |
| Durability + Strength     | ASTM 4966 (Martindale Abrasion Tester Method): 5,000 Grade 4, 10,000 Grade 3.5, 20,000 Grade 3.5, 40,000 Grade 3 ASTM D 5034 (Grab Test): 243 lb (avg of warp), 214 lb (avg of weft)                                                                                                                                                                                                                                                                                                                                                                                                                                                                                                    |
| Flammability              | Test reports available upon request                                                                                                                                                                                                                                                                                                                                                                                                                                                                                                                                                                                                                                                     |