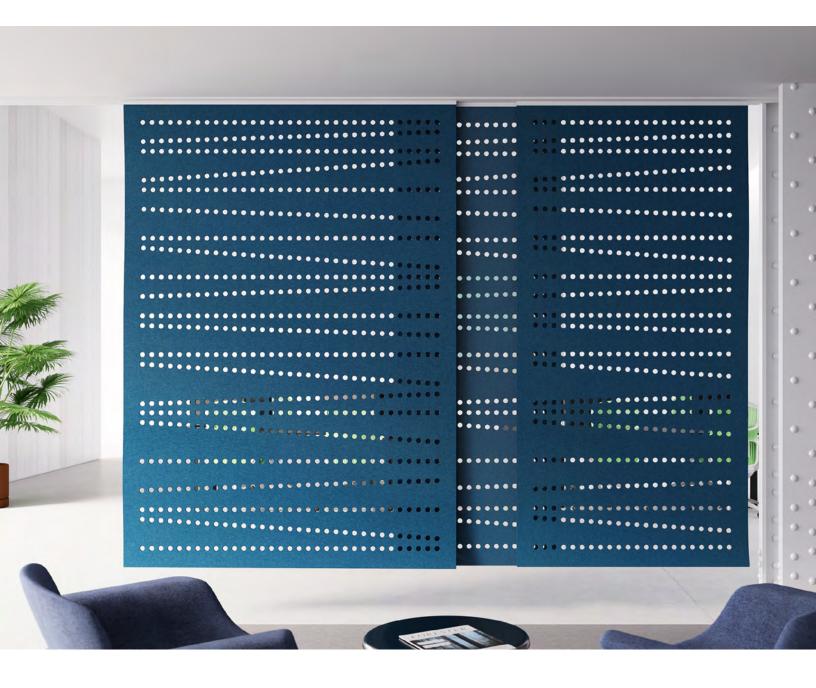

Crossing Hanging Panel takes inspiration from rail lines with shifting courses of horizontal perforations. The softness, thickness, and density of 100% Wool Design Felt allow these no-nonsense panels to be cut with intricate patterning and hang freely without fraying or additional support. This modern screening system provides varied degrees of privacy and enables flexible space division with visual and acoustic separation to boot.

Crossing Hanging Panel was designed by Kelly Harris Smith, a textile and product designer specializing in natural, sustainable, and recycled materials.

"I find inspiration almost everywhere I go. Whether it's the color of the sky at a particular moment, the texture of a manhole cover or the patterning on a facade, I'm constantly recording. Depending on the type of project, I photograph, sketch, collage and even stitch my ideas before moving to conceptual drawings."