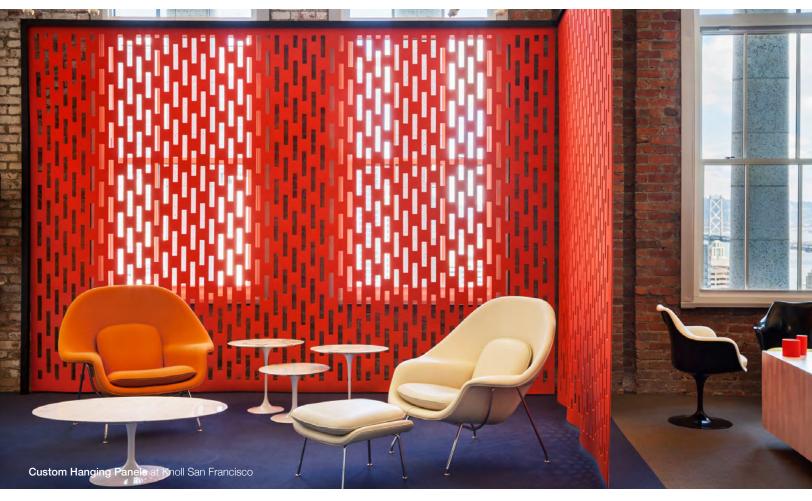

## Hanging F

1 11

Space Divider

••••••••

filzfelt

Make Custom Hanging Panels all-your-own.

Love our hanging panels but want to make them your own? Our Custom Hanging Panels are available in thickness from 3mm to 10mm in every hue of our 100% Wool Design Felt and custom designs are limited only by the bolt width. Create a custom pattern or render a logo in these soft, moveable dividers while adding soft acoustic absorption to any space.

The softness, thickness, and density of 100% Wool Design Felt allow these no-nonsense panels to be cut with intricate patterning and hang freely without fraying or additional support. This modern screening system provides varied degrees of privacy and enables flexible space division with visual and acoustic separation to boot.