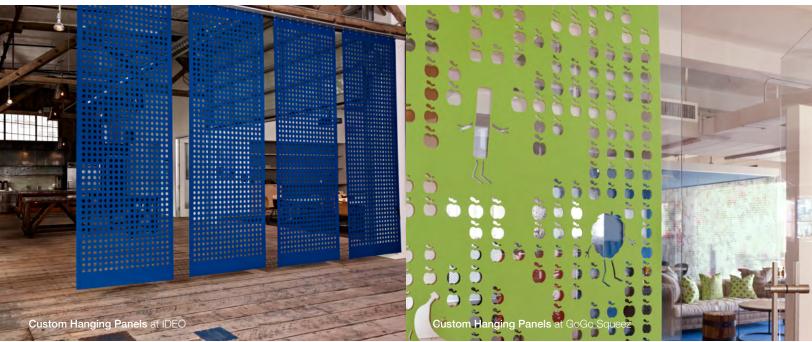

## Hanging F

1 11

Space Divider

••••••••

filzfelt

Make Custom Hanging Panels all-your-own.

Love our hanging panels but want to make them your own? Our Custom Hanging Panels are available in thickness from 3mm to 10mm in every hue of our 100% Wool Design Felt and custom designs are limited only by the bolt width. Create a custom pattern or render a logo in these soft, moveable dividers while adding soft acoustic absorption to any space.

The softness, thickness, and density of 100% Wool Design Felt allow these no-nonsense panels to be cut with intricate patterning and hang freely without fraying or additional support. This modern screening system provides varied degrees of privacy and enables flexible space division with visual and acoustic separation to boot.