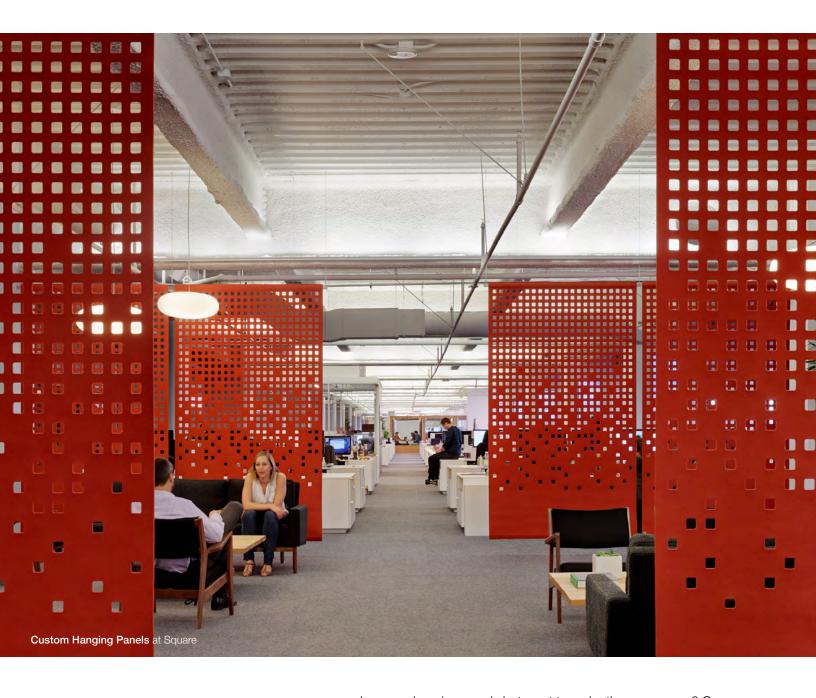

## Hanging F

1 11

Space Divider

••••••••

filzfelt

Make Custom Hanging Panels all-your-own.

Love our hanging panels but want to make them your own? Our Custom Hanging Panels are available in thickness from 3mm to 10mm in every hue of our 100% Wool Design Felt and custom designs are limited only by the bolt width. Create a custom pattern or render a logo in these soft, moveable dividers while adding soft acoustic absorption to any space.

The softness, thickness, and density of 100% Wool Design Felt allow these no-nonsense panels to be cut with intricate patterning and hang freely without fraying or additional support. This modern screening system provides varied degrees of privacy and enables flexible space division with visual and acoustic separation to boot.