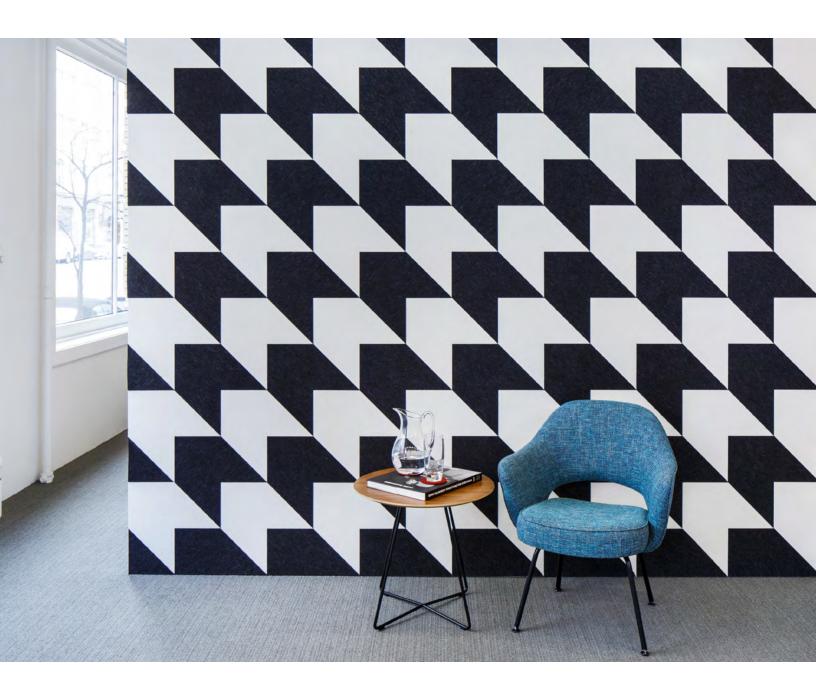

Dart Block gets things moving. Inspired by the traditional houndstooth but markedly modernized, Dart Block is composed of 100% wool felt mounted to an über-thin acoustic substrate that may be customized in orientation and color to create endless options.

Patterns are shown as suggested installations and may be configured with any combination of FilzFelt colors

| Product                   | Dart Block                                                                                                                                                                                                                                                                                                                                                                                                                                                                                                                                            |  |  |  |  |
|---------------------------|-------------------------------------------------------------------------------------------------------------------------------------------------------------------------------------------------------------------------------------------------------------------------------------------------------------------------------------------------------------------------------------------------------------------------------------------------------------------------------------------------------------------------------------------------------|--|--|--|--|
| Designer                  | Kelly Harris Smith                                                                                                                                                                                                                                                                                                                                                                                                                                                                                                                                    |  |  |  |  |
| Content                   | 100% Wool Design Felt + Akustika 10 Substrate (60% post-consumer recycled content)                                                                                                                                                                                                                                                                                                                                                                                                                                                                    |  |  |  |  |
| Thickness                 | 1/2 in (13 mm)                                                                                                                                                                                                                                                                                                                                                                                                                                                                                                                                        |  |  |  |  |
| Thickness Tolerance       | ±1/16 in (2 mm)                                                                                                                                                                                                                                                                                                                                                                                                                                                                                                                                       |  |  |  |  |
| Tile Size                 | 10" x 1'-3" (25.4 x 38.1 cm)                                                                                                                                                                                                                                                                                                                                                                                                                                                                                                                          |  |  |  |  |
| Edges                     | Standard                                                                                                                                                                                                                                                                                                                                                                                                                                                                                                                                              |  |  |  |  |
| Color Options             | 1-Color, 2-Color, 3-Color, or 4-Color per wall                                                                                                                                                                                                                                                                                                                                                                                                                                                                                                        |  |  |  |  |
| Design Tool               | A Design Tool is available to assist in the design of Block tiles. This tool allows patterns to be configured and is available at: dt.filzfelt.com                                                                                                                                                                                                                                                                                                                                                                                                    |  |  |  |  |
| Custom                    | Custom sizes, shapes, and mounting options are available and must be quoted<br>Tiles in 5/8 in (15 mm) thickness available with a 10% upcharge<br>5-Color or more per wall is available and must be quoted                                                                                                                                                                                                                                                                                                                                            |  |  |  |  |
| Durability                | Contract or residential                                                                                                                                                                                                                                                                                                                                                                                                                                                                                                                               |  |  |  |  |
| Lead Time                 | Made to order and certain lead times will apply                                                                                                                                                                                                                                                                                                                                                                                                                                                                                                       |  |  |  |  |
| Installation              | Install in the pattern as specified and attach to a wall surface using a heavy-duty construction adhesive.<br>Tiles may be trimmed to size with a utility knife. Refer to Dart Block Installation Instructions for complete<br>guidance.                                                                                                                                                                                                                                                                                                              |  |  |  |  |
| Maintenance               | Vacuum occasionally to remove general air-borne debris. Should soiling occur, spot clean with mild soap<br>and lukewarm water. Avoid aggressive rubbing as this can continue the felting process and change the<br>surface appearance of the felt. Refer to 100% Wool Design Felt Maintenance + Cleaning for detailed care<br>instructions.                                                                                                                                                                                                           |  |  |  |  |
| Variation                 | Wool felt is a natural material and color variation and inclusions of natural fiber on the surface are evidence of the 100% natural origin of the material. Product color is only indicative, as it is not possib to assure consistency of color in a natural product due to the natural color of raw wool and absorptio of dyes. Color matching cannot be guaranteed on shipments and variation will be more pronounced beyond the normal commercial range.                                                                                          |  |  |  |  |
| Environmental             | 100% Wool Design Felt is 100% biodegradable/compostable and Akustika 10 contains minimum 60%<br>post-consumer recycled content and is 100% recyclable<br>Contains no formaldehyde, 100% VOC free, no chemical irritants, and free of harmful substances<br>100% Wool Design Felt and Akustika 10 contribute to LEED©<br>Download Declare Label<br>Living Building Challenge Criteria Compliant<br>Oeko-Tex© Standard 100 Certified Product Class II (100% Wool Design Felt + Akustika 10 Substrate)<br>Meets VOC test limits for the CDPH v1.2 method |  |  |  |  |
| Acoustics                 | ASTM C 423: NRC – 0.50, SAA – 0.51                                                                                                                                                                                                                                                                                                                                                                                                                                                                                                                    |  |  |  |  |
| Colorfastness to Light    | Class 4–5 (40 hours)                                                                                                                                                                                                                                                                                                                                                                                                                                                                                                                                  |  |  |  |  |
| Colorfastness to Crocking | Class 3–4 (wet), Class 4–5 (dry)                                                                                                                                                                                                                                                                                                                                                                                                                                                                                                                      |  |  |  |  |
| Flammability              | Test reports available upon request                                                                                                                                                                                                                                                                                                                                                                                                                                                                                                                   |  |  |  |  |