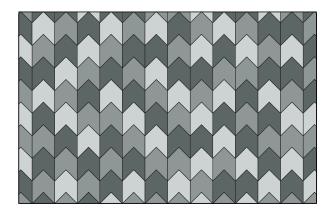

Dart Block gets things moving. Inspired by the traditional houndstooth but markedly modernized, Dart Block is composed of 100% wool felt mounted to an über-thin acoustic substrate that may be customized in orientation and color to create endless options.

– Kelly Harris Smith, designer of Dart Block

**Exploded Axonometric** 

2-Color Pattern 1 Code: FF-KS-DART-001

3-Color Pattern 1 Code: FF-KS-DART-003

2-Color Pattern 2 Code: FF-KS-DART-002

3-Color Pattern 2 Code: FF-KS-DART-004

Patterns are shown as suggested installations and may be configured with any combination of FilzFelt colors

| Product                   | Dart Block                                                                                                                                                                                                                                                                                                                                                                                                                                                                                                                                            |  |  |  |  |
|---------------------------|-------------------------------------------------------------------------------------------------------------------------------------------------------------------------------------------------------------------------------------------------------------------------------------------------------------------------------------------------------------------------------------------------------------------------------------------------------------------------------------------------------------------------------------------------------|--|--|--|--|
| Designer                  | Kelly Harris Smith                                                                                                                                                                                                                                                                                                                                                                                                                                                                                                                                    |  |  |  |  |
| Content                   | 100% Wool Design Felt + Akustika 10 Substrate (60% post-consumer recycled content)                                                                                                                                                                                                                                                                                                                                                                                                                                                                    |  |  |  |  |
| Thickness                 | 1/2 in (13 mm)                                                                                                                                                                                                                                                                                                                                                                                                                                                                                                                                        |  |  |  |  |
| Thickness Tolerance       | ±1/16 in (2 mm)                                                                                                                                                                                                                                                                                                                                                                                                                                                                                                                                       |  |  |  |  |
| Tile Size                 | 10" x 1'-3" (25.4 x 38.1 cm)                                                                                                                                                                                                                                                                                                                                                                                                                                                                                                                          |  |  |  |  |
| Edges                     | Standard                                                                                                                                                                                                                                                                                                                                                                                                                                                                                                                                              |  |  |  |  |
| Color Options             | 1-Color, 2-Color, 3-Color, or 4-Color per wall                                                                                                                                                                                                                                                                                                                                                                                                                                                                                                        |  |  |  |  |
| Design Tool               | A Design Tool is available to assist in the design of Block tiles. This tool allows patterns to be configured and is available at: dt.filzfelt.com                                                                                                                                                                                                                                                                                                                                                                                                    |  |  |  |  |
| Custom                    | Custom sizes, shapes, and mounting options are available and must be quoted<br>Tiles in 5/8 in (15 mm) thickness available with a 10% upcharge<br>5-Color or more per wall is available and must be quoted                                                                                                                                                                                                                                                                                                                                            |  |  |  |  |
| Durability                | Contract or residential                                                                                                                                                                                                                                                                                                                                                                                                                                                                                                                               |  |  |  |  |
| Lead Time                 | Made to order and certain lead times will apply                                                                                                                                                                                                                                                                                                                                                                                                                                                                                                       |  |  |  |  |
| Installation              | Install in the pattern as specified and attach to a wall surface using a heavy-duty construction adhesive.<br>Tiles may be trimmed to size with a utility knife. Refer to Dart Block Installation Instructions for complete<br>guidance.                                                                                                                                                                                                                                                                                                              |  |  |  |  |
| Maintenance               | Vacuum occasionally to remove general air-borne debris. Should soiling occur, spot clean with mild soap<br>and lukewarm water. Avoid aggressive rubbing as this can continue the felting process and change the<br>surface appearance of the felt. Refer to 100% Wool Design Felt Maintenance + Cleaning for detailed care<br>instructions.                                                                                                                                                                                                           |  |  |  |  |
| Variation                 | Wool felt is a natural material and color variation and inclusions of natural fiber on the surface are evidence of the 100% natural origin of the material. Product color is only indicative, as it is not possib to assure consistency of color in a natural product due to the natural color of raw wool and absorptio of dyes. Color matching cannot be guaranteed on shipments and variation will be more pronounced beyond the normal commercial range.                                                                                          |  |  |  |  |
| Environmental             | 100% Wool Design Felt is 100% biodegradable/compostable and Akustika 10 contains minimum 60%<br>post-consumer recycled content and is 100% recyclable<br>Contains no formaldehyde, 100% VOC free, no chemical irritants, and free of harmful substances<br>100% Wool Design Felt and Akustika 10 contribute to LEED©<br>Download Declare Label<br>Living Building Challenge Criteria Compliant<br>Oeko-Tex© Standard 100 Certified Product Class II (100% Wool Design Felt + Akustika 10 Substrate)<br>Meets VOC test limits for the CDPH v1.2 method |  |  |  |  |
| Acoustics                 | ASTM C 423: NRC – 0.50, SAA – 0.51                                                                                                                                                                                                                                                                                                                                                                                                                                                                                                                    |  |  |  |  |
| Colorfastness to Light    | Class 4–5 (40 hours)                                                                                                                                                                                                                                                                                                                                                                                                                                                                                                                                  |  |  |  |  |
| Colorfastness to Crocking | Class 3–4 (wet), Class 4–5 (dry)                                                                                                                                                                                                                                                                                                                                                                                                                                                                                                                      |  |  |  |  |
| Flammability              | Test reports available upon request                                                                                                                                                                                                                                                                                                                                                                                                                                                                                                                   |  |  |  |  |