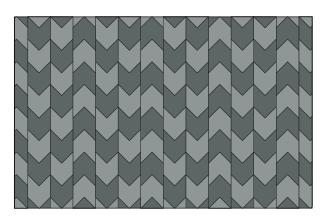

Dart Block gets things moving. Inspired by the traditional houndstooth but markedly modernized, Dart Block is composed of 100% wool felt mounted to an über-thin acoustic substrate that may be customized in orientation and color to create endless options.

– Kelly Harris Smith, designer of Dart Block

**Exploded Axonometric** 

2-Color Pattern 1 Code: FF-KS-DART-001

3-Color Pattern 1 Code: FF-KS-DART-003

2-Color Pattern 2 Code: FF-KS-DART-002

3-Color Pattern 2 Code: FF-KS-DART-004

Patterns are shown as suggested installations and may be configured with any combination of FilzFelt colors

| Product                   | Dart Block                                                                                                                                                                                                                                                                                                                                                                                                                                                                                                                                            |  |  |  |  |
|---------------------------|-------------------------------------------------------------------------------------------------------------------------------------------------------------------------------------------------------------------------------------------------------------------------------------------------------------------------------------------------------------------------------------------------------------------------------------------------------------------------------------------------------------------------------------------------------|--|--|--|--|
| Designer                  | Kelly Harris Smith                                                                                                                                                                                                                                                                                                                                                                                                                                                                                                                                    |  |  |  |  |
| Content                   | 100% Wool Design Felt + Akustika 10 Substrate (60% post-consumer recycled content)                                                                                                                                                                                                                                                                                                                                                                                                                                                                    |  |  |  |  |
| Thickness                 | 1/2 in (13 mm)                                                                                                                                                                                                                                                                                                                                                                                                                                                                                                                                        |  |  |  |  |
| Thickness Tolerance       | ±1/16 in (2 mm)                                                                                                                                                                                                                                                                                                                                                                                                                                                                                                                                       |  |  |  |  |
| Tile Size                 | 10" x 1'-3" (25.4 x 38.1 cm)                                                                                                                                                                                                                                                                                                                                                                                                                                                                                                                          |  |  |  |  |
| Edges                     | Standard                                                                                                                                                                                                                                                                                                                                                                                                                                                                                                                                              |  |  |  |  |
| Color Options             | 1-Color, 2-Color, 3-Color, or 4-Color per wall                                                                                                                                                                                                                                                                                                                                                                                                                                                                                                        |  |  |  |  |
| Design Tool               | A Design Tool is available to assist in the design of Block tiles. This tool allows patterns to be configured and is available at: dt.filzfelt.com                                                                                                                                                                                                                                                                                                                                                                                                    |  |  |  |  |
| Custom                    | Custom sizes, shapes, and mounting options are available and must be quoted<br>Tiles in 5/8 in (15 mm) thickness available with a 10% upcharge<br>5-Color or more per wall is available and must be quoted                                                                                                                                                                                                                                                                                                                                            |  |  |  |  |
| Durability                | Contract or residential                                                                                                                                                                                                                                                                                                                                                                                                                                                                                                                               |  |  |  |  |
| Lead Time                 | Made to order and certain lead times will apply                                                                                                                                                                                                                                                                                                                                                                                                                                                                                                       |  |  |  |  |
| Installation              | Install in the pattern as specified and attach to a wall surface using a heavy-duty construction adhesive.<br>Tiles may be trimmed to size with a utility knife. Refer to Dart Block Installation Instructions for complete<br>guidance.                                                                                                                                                                                                                                                                                                              |  |  |  |  |
| Maintenance               | Vacuum occasionally to remove general air-borne debris. Should soiling occur, spot clean with mild soap<br>and lukewarm water. Avoid aggressive rubbing as this can continue the felting process and change the<br>surface appearance of the felt. Refer to 100% Wool Design Felt Maintenance + Cleaning for detailed care<br>instructions.                                                                                                                                                                                                           |  |  |  |  |
| Variation                 | Wool felt is a natural material and color variation and inclusions of natural fiber on the surface are evidence of the 100% natural origin of the material. Product color is only indicative, as it is not possib to assure consistency of color in a natural product due to the natural color of raw wool and absorptio of dyes. Color matching cannot be guaranteed on shipments and variation will be more pronounced beyond the normal commercial range.                                                                                          |  |  |  |  |
| Environmental             | 100% Wool Design Felt is 100% biodegradable/compostable and Akustika 10 contains minimum 60%<br>post-consumer recycled content and is 100% recyclable<br>Contains no formaldehyde, 100% VOC free, no chemical irritants, and free of harmful substances<br>100% Wool Design Felt and Akustika 10 contribute to LEED©<br>Download Declare Label<br>Living Building Challenge Criteria Compliant<br>Oeko-Tex© Standard 100 Certified Product Class II (100% Wool Design Felt + Akustika 10 Substrate)<br>Meets VOC test limits for the CDPH v1.2 method |  |  |  |  |
| Acoustics                 | ASTM C 423: NRC – 0.50, SAA – 0.51                                                                                                                                                                                                                                                                                                                                                                                                                                                                                                                    |  |  |  |  |
| Colorfastness to Light    | Class 4–5 (40 hours)                                                                                                                                                                                                                                                                                                                                                                                                                                                                                                                                  |  |  |  |  |
| Colorfastness to Crocking | Class 3–4 (wet), Class 4–5 (dry)                                                                                                                                                                                                                                                                                                                                                                                                                                                                                                                      |  |  |  |  |
| Flammability              | Test reports available upon request                                                                                                                                                                                                                                                                                                                                                                                                                                                                                                                   |  |  |  |  |