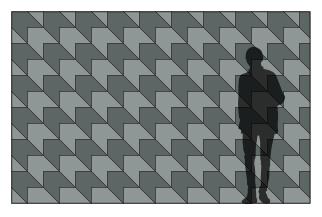

Dart Block gets things moving. Inspired by the traditional houndstooth but markedly modernized, Dart Block is composed of 100% wool felt mounted to an über-thin acoustic substrate that may be customized in orientation and color to create endless options.

– Kelly Harris Smith, designer of Dart Block

**Exploded Axonometric** 

2-Color Pattern 1 Code: FF-KS-DART-001

3-Color Pattern 1 Code: FF-KS-DART-003

2-Color Pattern 2 Code: FF-KS-DART-002

3-Color Pattern 2 Code: FF-KS-DART-004

Patterns are shown as suggested installations and may be configured with any combination of FilzFelt colors

| Product                   | Dart Block                                                                                                                                                                                                                                                                                                                                                                                                                                                                                                                                            |  |  |  |  |
|---------------------------|-------------------------------------------------------------------------------------------------------------------------------------------------------------------------------------------------------------------------------------------------------------------------------------------------------------------------------------------------------------------------------------------------------------------------------------------------------------------------------------------------------------------------------------------------------|--|--|--|--|
| Designer                  | Kelly Harris Smith                                                                                                                                                                                                                                                                                                                                                                                                                                                                                                                                    |  |  |  |  |
| Content                   | 100% Wool Design Felt + Akustika 10 Substrate (60% post-consumer recycled content)                                                                                                                                                                                                                                                                                                                                                                                                                                                                    |  |  |  |  |
| Thickness                 | 1/2 in (13 mm)                                                                                                                                                                                                                                                                                                                                                                                                                                                                                                                                        |  |  |  |  |
| Thickness Tolerance       | ±1/16 in (2 mm)                                                                                                                                                                                                                                                                                                                                                                                                                                                                                                                                       |  |  |  |  |
| Tile Size                 | 10" x 1'-3" (25.4 x 38.1 cm)                                                                                                                                                                                                                                                                                                                                                                                                                                                                                                                          |  |  |  |  |
| Edges                     | Standard                                                                                                                                                                                                                                                                                                                                                                                                                                                                                                                                              |  |  |  |  |
| Color Options             | 1-Color, 2-Color, 3-Color, or 4-Color per wall                                                                                                                                                                                                                                                                                                                                                                                                                                                                                                        |  |  |  |  |
| Design Tool               | A Design Tool is available to assist in the design of Block tiles. This tool allows patterns to be configured and is available at: dt.filzfelt.com                                                                                                                                                                                                                                                                                                                                                                                                    |  |  |  |  |
| Custom                    | Custom sizes, shapes, and mounting options are available and must be quoted<br>Tiles in 5/8 in (15 mm) thickness available with a 10% upcharge<br>5-Color or more per wall is available and must be quoted                                                                                                                                                                                                                                                                                                                                            |  |  |  |  |
| Durability                | Contract or residential                                                                                                                                                                                                                                                                                                                                                                                                                                                                                                                               |  |  |  |  |
| Lead Time                 | Made to order and certain lead times will apply                                                                                                                                                                                                                                                                                                                                                                                                                                                                                                       |  |  |  |  |
| Installation              | Install in the pattern as specified and attach to a wall surface using a heavy-duty construction adhesive.<br>Tiles may be trimmed to size with a utility knife. Refer to Dart Block Installation Instructions for complete<br>guidance.                                                                                                                                                                                                                                                                                                              |  |  |  |  |
| Maintenance               | Vacuum occasionally to remove general air-borne debris. Should soiling occur, spot clean with mild soap<br>and lukewarm water. Avoid aggressive rubbing as this can continue the felting process and change the<br>surface appearance of the felt. Refer to 100% Wool Design Felt Maintenance + Cleaning for detailed care<br>instructions.                                                                                                                                                                                                           |  |  |  |  |
| Variation                 | Wool felt is a natural material and color variation and inclusions of natural fiber on the surface are evidence of the 100% natural origin of the material. Product color is only indicative, as it is not possib to assure consistency of color in a natural product due to the natural color of raw wool and absorptio of dyes. Color matching cannot be guaranteed on shipments and variation will be more pronounced beyond the normal commercial range.                                                                                          |  |  |  |  |
| Environmental             | 100% Wool Design Felt is 100% biodegradable/compostable and Akustika 10 contains minimum 60%<br>post-consumer recycled content and is 100% recyclable<br>Contains no formaldehyde, 100% VOC free, no chemical irritants, and free of harmful substances<br>100% Wool Design Felt and Akustika 10 contribute to LEED©<br>Download Declare Label<br>Living Building Challenge Criteria Compliant<br>Oeko-Tex© Standard 100 Certified Product Class II (100% Wool Design Felt + Akustika 10 Substrate)<br>Meets VOC test limits for the CDPH v1.2 method |  |  |  |  |
| Acoustics                 | ASTM C 423: NRC – 0.50, SAA – 0.51                                                                                                                                                                                                                                                                                                                                                                                                                                                                                                                    |  |  |  |  |
| Colorfastness to Light    | Class 4–5 (40 hours)                                                                                                                                                                                                                                                                                                                                                                                                                                                                                                                                  |  |  |  |  |
| Colorfastness to Crocking | Class 3–4 (wet), Class 4–5 (dry)                                                                                                                                                                                                                                                                                                                                                                                                                                                                                                                      |  |  |  |  |
| Flammability              | Test reports available upon request                                                                                                                                                                                                                                                                                                                                                                                                                                                                                                                   |  |  |  |  |