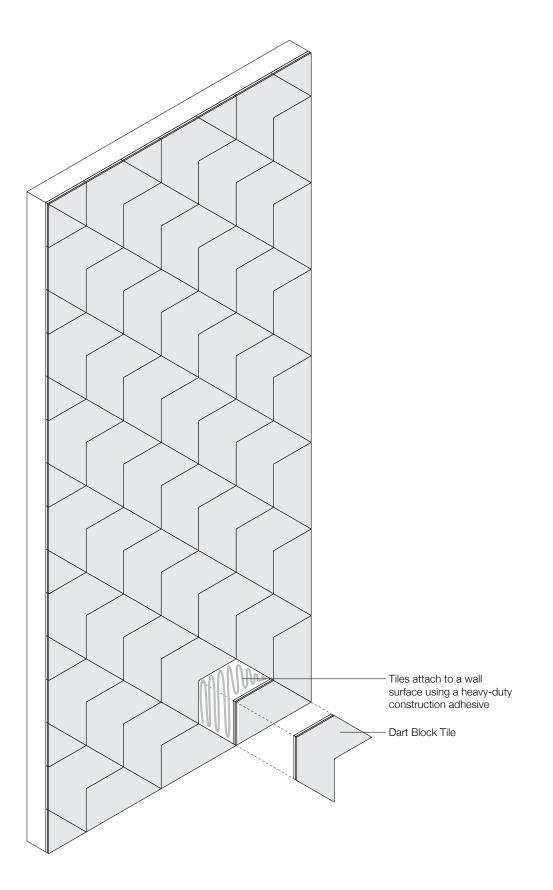

– Kelly Harris Smith, designer of Dart Block

**Exploded Axonometric** 

2-Color Pattern 1 Code: FF-KS-DART-001

3-Color Pattern 1 Code: FF-KS-DART-003

2-Color Pattern 2 Code: FF-KS-DART-002

3-Color Pattern 2 Code: FF-KS-DART-004