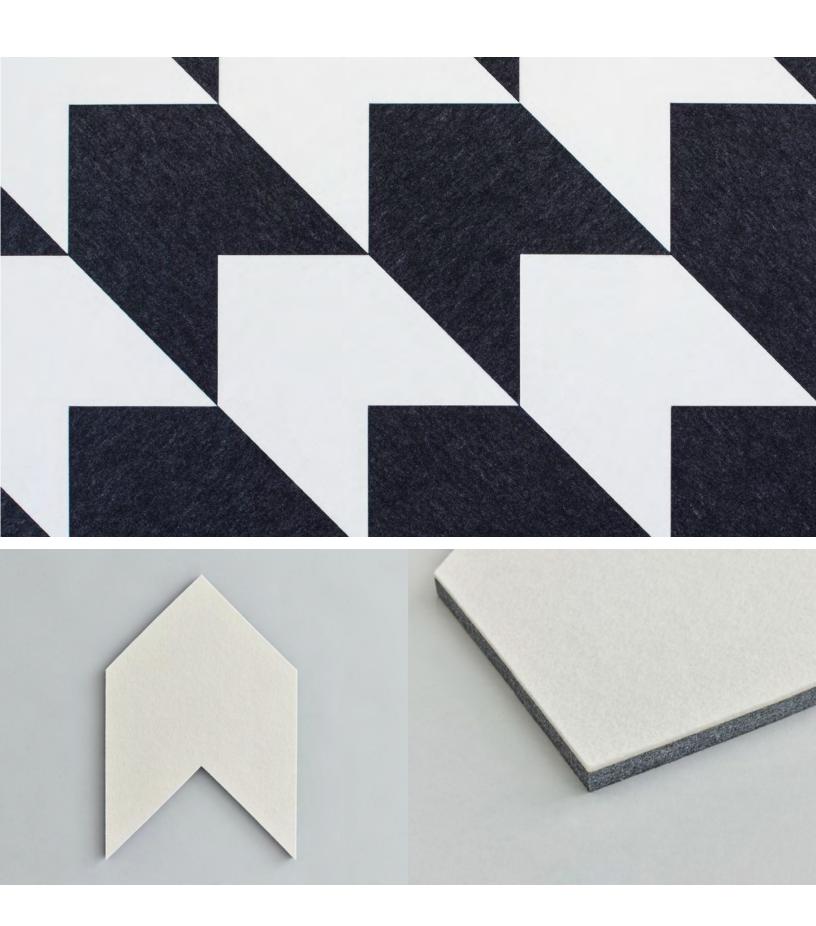

Dart Block gets things moving. Inspired by the traditional houndstooth but markedly modernized, Dart Block is composed of 100% wool felt mounted to an über-thin acoustic substrate that may be customized in orientation and color to create endless options.

Patterns are shown as suggested installations and may be configured with any combination of FilzFelt colors

| Product                   | Dart Block                                                                                                                                                                                                                                                                                                                                                                                                                                                                                                                                            |  |  |  |  |
|---------------------------|-------------------------------------------------------------------------------------------------------------------------------------------------------------------------------------------------------------------------------------------------------------------------------------------------------------------------------------------------------------------------------------------------------------------------------------------------------------------------------------------------------------------------------------------------------|--|--|--|--|
| Designer                  | Kelly Harris Smith                                                                                                                                                                                                                                                                                                                                                                                                                                                                                                                                    |  |  |  |  |
| Content                   | 100% Wool Design Felt + Akustika 10 Substrate (60% post-consumer recycled content)                                                                                                                                                                                                                                                                                                                                                                                                                                                                    |  |  |  |  |
| Thickness                 | 1/2 in (13 mm)                                                                                                                                                                                                                                                                                                                                                                                                                                                                                                                                        |  |  |  |  |
| Thickness Tolerance       | ±1/16 in (2 mm)                                                                                                                                                                                                                                                                                                                                                                                                                                                                                                                                       |  |  |  |  |
| Tile Size                 | 10" x 1'-3" (25.4 x 38.1 cm)                                                                                                                                                                                                                                                                                                                                                                                                                                                                                                                          |  |  |  |  |
| Edges                     | Standard                                                                                                                                                                                                                                                                                                                                                                                                                                                                                                                                              |  |  |  |  |
| Color Options             | 1-Color, 2-Color, 3-Color, or 4-Color per wall                                                                                                                                                                                                                                                                                                                                                                                                                                                                                                        |  |  |  |  |
| Design Tool               | A Design Tool is available to assist in the design of Block tiles. This tool allows patterns to be configured and is available at: dt.filzfelt.com                                                                                                                                                                                                                                                                                                                                                                                                    |  |  |  |  |
| Custom                    | Custom sizes, shapes, and mounting options are available and must be quoted<br>Tiles in 5/8 in (15 mm) thickness available with a 10% upcharge<br>5-Color or more per wall is available and must be quoted                                                                                                                                                                                                                                                                                                                                            |  |  |  |  |
| Durability                | Contract or residential                                                                                                                                                                                                                                                                                                                                                                                                                                                                                                                               |  |  |  |  |
| Lead Time                 | Made to order and certain lead times will apply                                                                                                                                                                                                                                                                                                                                                                                                                                                                                                       |  |  |  |  |
| Installation              | Install in the pattern as specified and attach to a wall surface using a heavy-duty construction adhesive.<br>Tiles may be trimmed to size with a utility knife. Refer to Dart Block Installation Instructions for complete<br>guidance.                                                                                                                                                                                                                                                                                                              |  |  |  |  |
| Maintenance               | Vacuum occasionally to remove general air-borne debris. Should soiling occur, spot clean with mild soap<br>and lukewarm water. Avoid aggressive rubbing as this can continue the felting process and change the<br>surface appearance of the felt. Refer to 100% Wool Design Felt Maintenance + Cleaning for detailed care<br>instructions.                                                                                                                                                                                                           |  |  |  |  |
| Variation                 | Wool felt is a natural material and color variation and inclusions of natural fiber on the surface are evidence of the 100% natural origin of the material. Product color is only indicative, as it is not possib to assure consistency of color in a natural product due to the natural color of raw wool and absorptio of dyes. Color matching cannot be guaranteed on shipments and variation will be more pronounced beyond the normal commercial range.                                                                                          |  |  |  |  |
| Environmental             | 100% Wool Design Felt is 100% biodegradable/compostable and Akustika 10 contains minimum 60%<br>post-consumer recycled content and is 100% recyclable<br>Contains no formaldehyde, 100% VOC free, no chemical irritants, and free of harmful substances<br>100% Wool Design Felt and Akustika 10 contribute to LEED©<br>Download Declare Label<br>Living Building Challenge Criteria Compliant<br>Oeko-Tex© Standard 100 Certified Product Class II (100% Wool Design Felt + Akustika 10 Substrate)<br>Meets VOC test limits for the CDPH v1.2 method |  |  |  |  |
| Acoustics                 | ASTM C 423: NRC – 0.50, SAA – 0.51                                                                                                                                                                                                                                                                                                                                                                                                                                                                                                                    |  |  |  |  |
| Colorfastness to Light    | Class 4–5 (40 hours)                                                                                                                                                                                                                                                                                                                                                                                                                                                                                                                                  |  |  |  |  |
| Colorfastness to Crocking | Class 3–4 (wet), Class 4–5 (dry)                                                                                                                                                                                                                                                                                                                                                                                                                                                                                                                      |  |  |  |  |
| Flammability              | Test reports available upon request                                                                                                                                                                                                                                                                                                                                                                                                                                                                                                                   |  |  |  |  |

Akustika 10 Substrate