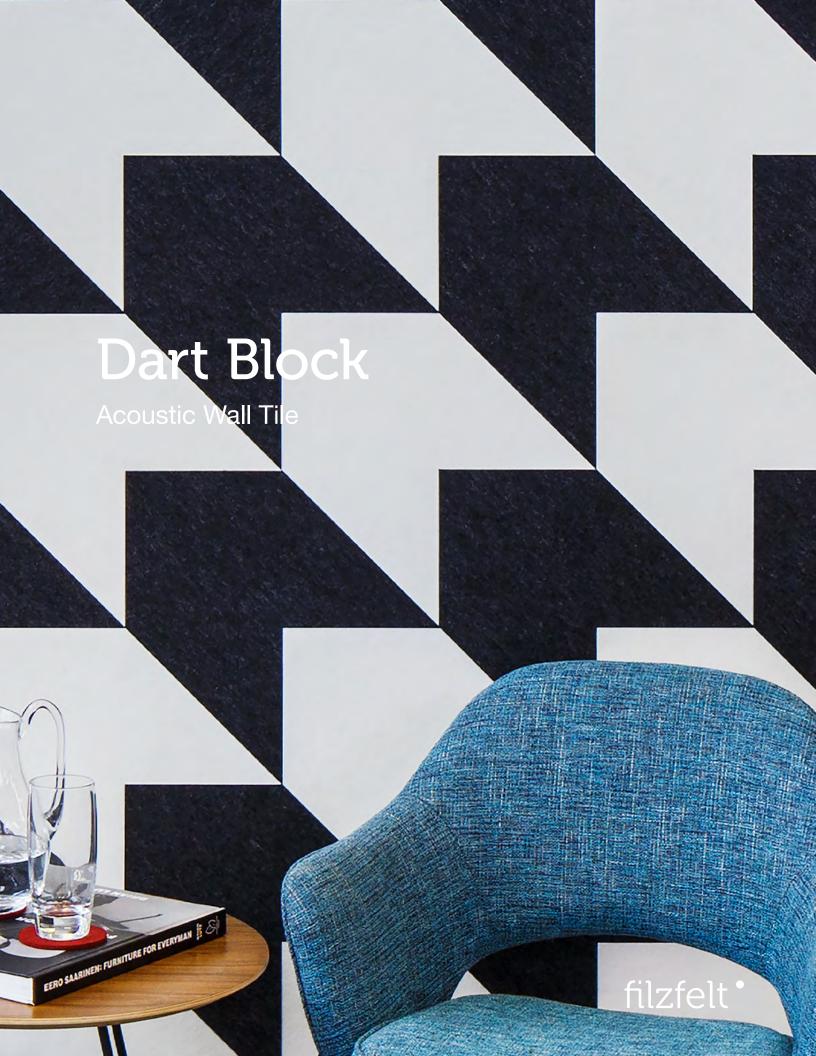

Dart Block gets things moving. Inspired by the traditional houndstooth but markedly modernized, Dart Block is composed of 100% wool felt mounted to an über-thin acoustic substrate that may be customized in orientation and color to create endless options.

Dart Block was designed by Kelly Harris Smith, a textile and product designer who specializes in natural, sustainable, and recycled materials.

"I find inspiration almost everywhere I go. Whether it's the color of the sky at a particular moment, the texture of a manhole cover or the patterning on a facade, I'm constantly recording. Depending on the type of project, I photograph, sketch, collage and even stitch my ideas before moving to conceptual drawings."