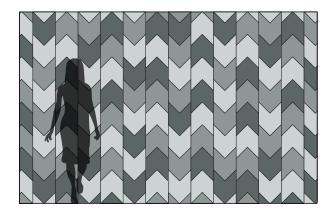

Dart Block gets things moving. Inspired by the traditional houndstooth but markedly modernized, Dart Block is composed of 100% wool felt mounted to an über-thin acoustic substrate that may be customized in orientation and color to create endless options.

Dart Block was designed by Kelly Harris Smith, a textile and product designer who specializes in natural, sustainable, and recycled materials.

"I find inspiration almost everywhere I go. Whether it's the color of the sky at a particular moment, the texture of a manhole cover or the patterning on a facade, I'm constantly recording. Depending on the type of project, I photograph, sketch, collage and even stitch my ideas before moving to conceptual drawings."

– Kelly Harris Smith, designer of Dart Block

**Exploded Axonometric** 

2-Color Pattern 1 Code: FF-KS-DART-001

3-Color Pattern 1 Code: FF-KS-DART-003

2-Color Pattern 2 Code: FF-KS-DART-002

3-Color Pattern 2 Code: FF-KS-DART-004

Patterns are shown as suggested installations and may be configured with any combination of FilzFelt colors

| Product                   | Dart Block                                                                                                                                                                                                                                                                                                                                                                                                                                                                                                                                            |  |  |  |  |
|---------------------------|-------------------------------------------------------------------------------------------------------------------------------------------------------------------------------------------------------------------------------------------------------------------------------------------------------------------------------------------------------------------------------------------------------------------------------------------------------------------------------------------------------------------------------------------------------|--|--|--|--|
| Designer                  | Kelly Harris Smith                                                                                                                                                                                                                                                                                                                                                                                                                                                                                                                                    |  |  |  |  |
| Content                   | 100% Wool Design Felt + Akustika 10 Substrate (60% post-consumer recycled content)                                                                                                                                                                                                                                                                                                                                                                                                                                                                    |  |  |  |  |
| Thickness                 | 1/2 in (13 mm)                                                                                                                                                                                                                                                                                                                                                                                                                                                                                                                                        |  |  |  |  |
| Thickness Tolerance       | ±1/16 in (2 mm)                                                                                                                                                                                                                                                                                                                                                                                                                                                                                                                                       |  |  |  |  |
| Tile Size                 | 10" x 1'-3" (25.4 x 38.1 cm)                                                                                                                                                                                                                                                                                                                                                                                                                                                                                                                          |  |  |  |  |
| Edges                     | Standard                                                                                                                                                                                                                                                                                                                                                                                                                                                                                                                                              |  |  |  |  |
| Color Options             | 1-Color, 2-Color, 3-Color, or 4-Color per wall                                                                                                                                                                                                                                                                                                                                                                                                                                                                                                        |  |  |  |  |
| Design Tool               | A Design Tool is available to assist in the design of Block tiles. This tool allows patterns to be configured and is available at: dt.filzfelt.com                                                                                                                                                                                                                                                                                                                                                                                                    |  |  |  |  |
| Custom                    | Custom sizes, shapes, and mounting options are available and must be quoted<br>Tiles in 5/8 in (15 mm) thickness available with a 10% upcharge<br>5-Color or more per wall is available and must be quoted                                                                                                                                                                                                                                                                                                                                            |  |  |  |  |
| Durability                | Contract or residential                                                                                                                                                                                                                                                                                                                                                                                                                                                                                                                               |  |  |  |  |
| Lead Time                 | Made to order and certain lead times will apply                                                                                                                                                                                                                                                                                                                                                                                                                                                                                                       |  |  |  |  |
| Installation              | Install in the pattern as specified and attach to a wall surface using a heavy-duty construction adhesive.<br>Tiles may be trimmed to size with a utility knife. Refer to Dart Block Installation Instructions for complete<br>guidance.                                                                                                                                                                                                                                                                                                              |  |  |  |  |
| Maintenance               | Vacuum occasionally to remove general air-borne debris. Should soiling occur, spot clean with mild soap<br>and lukewarm water. Avoid aggressive rubbing as this can continue the felting process and change the<br>surface appearance of the felt. Refer to 100% Wool Design Felt Maintenance + Cleaning for detailed care<br>instructions.                                                                                                                                                                                                           |  |  |  |  |
| Variation                 | Wool felt is a natural material and color variation and inclusions of natural fiber on the surface are evidence of the 100% natural origin of the material. Product color is only indicative, as it is not possib to assure consistency of color in a natural product due to the natural color of raw wool and absorptio of dyes. Color matching cannot be guaranteed on shipments and variation will be more pronounced beyond the normal commercial range.                                                                                          |  |  |  |  |
| Environmental             | 100% Wool Design Felt is 100% biodegradable/compostable and Akustika 10 contains minimum 60%<br>post-consumer recycled content and is 100% recyclable<br>Contains no formaldehyde, 100% VOC free, no chemical irritants, and free of harmful substances<br>100% Wool Design Felt and Akustika 10 contribute to LEED©<br>Download Declare Label<br>Living Building Challenge Criteria Compliant<br>Oeko-Tex© Standard 100 Certified Product Class II (100% Wool Design Felt + Akustika 10 Substrate)<br>Meets VOC test limits for the CDPH v1.2 method |  |  |  |  |
| Acoustics                 | ASTM C 423: NRC – 0.50, SAA – 0.51                                                                                                                                                                                                                                                                                                                                                                                                                                                                                                                    |  |  |  |  |
| Colorfastness to Light    | Class 4–5 (40 hours)                                                                                                                                                                                                                                                                                                                                                                                                                                                                                                                                  |  |  |  |  |
| Colorfastness to Crocking | Class 3–4 (wet), Class 4–5 (dry)                                                                                                                                                                                                                                                                                                                                                                                                                                                                                                                      |  |  |  |  |
| Flammability              | Test reports available upon request                                                                                                                                                                                                                                                                                                                                                                                                                                                                                                                   |  |  |  |  |