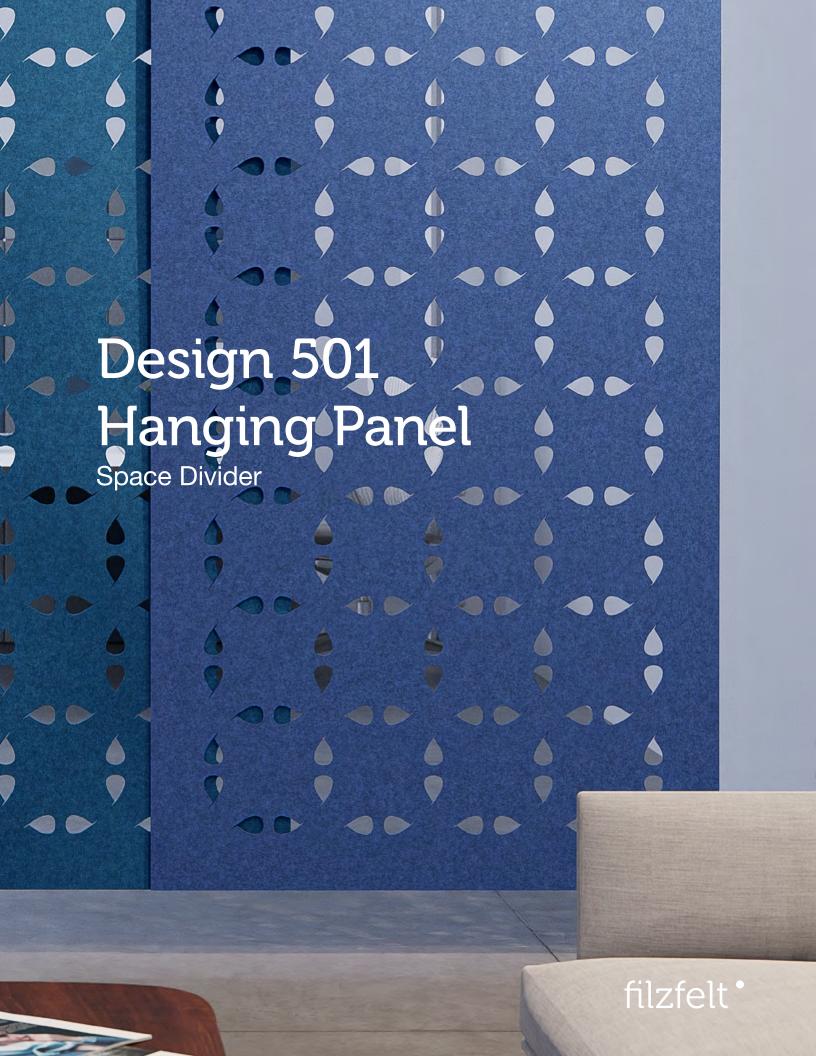

Design 501 keeps the pattern going.

Inspired by iconic artist, Erwin Hauer, Design 501 renders his compelling and curvilinear sculptural design in a hanging panel which uses small-scale perforations to create an infinite pattern. The softness, thickness, and density of 100% Wool Design Felt allow these no-nonsense panels to be cut with intricate patterning and hang freely without fraying or additional support. This modern screening system provides varied degrees of privacy and enables flexible space division with visual and acoustic separation to boot.