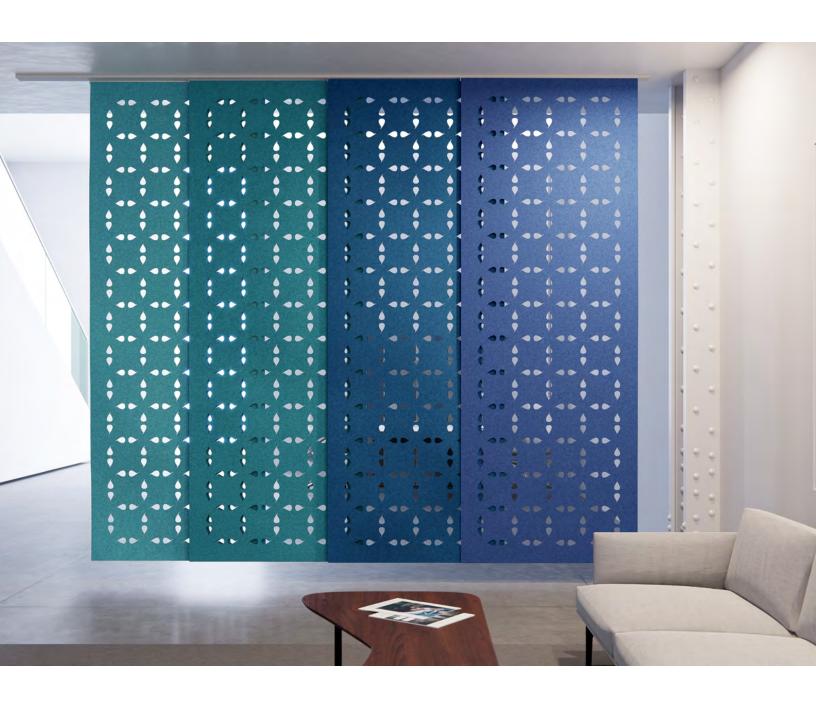

Design 501 keeps the pattern going.

Inspired by iconic artist, Erwin Hauer, Design 501 renders his compelling and curvilinear sculptural design in a hanging panel which uses small-scale perforations to create an infinite pattern. The softness, thickness, and density of 100% Wool Design Felt allow these no-nonsense panels to be cut with intricate patterning and hang freely without fraying or additional support. This modern screening system provides varied degrees of privacy and enables flexible space division with visual and acoustic separation to boot.

- Erwin Hauer, designer of Design 501 Hanging Panel

| Product                   | Design 501 Hanging Panel                                                                                                                                                                                                                                                                                                                                                                                                                                                                                                                                                                                                                                                                |
|---------------------------|-----------------------------------------------------------------------------------------------------------------------------------------------------------------------------------------------------------------------------------------------------------------------------------------------------------------------------------------------------------------------------------------------------------------------------------------------------------------------------------------------------------------------------------------------------------------------------------------------------------------------------------------------------------------------------------------|
| Designer                  | Erwin Hauer Studio                                                                                                                                                                                                                                                                                                                                                                                                                                                                                                                                                                                                                                                                      |
| Content                   | 100% Wool Design Felt                                                                                                                                                                                                                                                                                                                                                                                                                                                                                                                                                                                                                                                                   |
| Panel Size                | 5'-4" x 8'-0" (162.6 x 243.8 cm)                                                                                                                                                                                                                                                                                                                                                                                                                                                                                                                                                                                                                                                        |
| Thickness                 | 3/16 in (5 mm)                                                                                                                                                                                                                                                                                                                                                                                                                                                                                                                                                                                                                                                                          |
| Hanging Options           | Velcro or Grommets                                                                                                                                                                                                                                                                                                                                                                                                                                                                                                                                                                                                                                                                      |
| Track System              | FilzFelt's Hanging Panel Track System is available in up to five channels, ceiling or wall mount, stationary or sliding, and Hanging Panels attach with Velcro or grommets for easy hanging and removal for cleaning. Visit filzfelt.com/hanging-panel-track-system for more information.                                                                                                                                                                                                                                                                                                                                                                                               |
| Weighted Rod Pocket       | A weighted rod stitched into a felt pocket is available to allow Hanging Panels to hang straight at the bottom and an upcharge will apply. However, as wool felt is a natural material some movement and irregularity may occur.                                                                                                                                                                                                                                                                                                                                                                                                                                                        |
| Custom                    | Custom sizes and patterns are available and must be quoted                                                                                                                                                                                                                                                                                                                                                                                                                                                                                                                                                                                                                              |
| Durability                | Contract or residential                                                                                                                                                                                                                                                                                                                                                                                                                                                                                                                                                                                                                                                                 |
| Lead Time                 | Made to order and certain lead times will apply                                                                                                                                                                                                                                                                                                                                                                                                                                                                                                                                                                                                                                         |
| Maintenance               | Vacuum occasionally to remove general air-borne debris. Should soiling occur, spot clean with mild soap and lukewarm water. Avoid aggressive rubbing as this can continue the felting process and change the surface appearance of the felt. Refer to 100% Wool Design Felt Maintenance + Cleaning for detailed care instructions.                                                                                                                                                                                                                                                                                                                                                      |
| Variation                 | Wool felt is a natural material and color variation and inclusions of natural fiber on the surface are evidence of the 100% natural origin of the material. Product color is only indicative, as it is not possible to assure consistency of color in a natural product due to the natural color of raw wool and absorption of dyes. Color matching cannot be guaranteed on shipments and variation will be more pronounced beyond the normal commercial range. In addition, variations in temperature and humidity can expand or contract the fibers affecting the size and shape of the felt. Please note that the material dimensions may change up to ±5% due to climate variation. |
| Environmental             | 100% biodegradable/compostable, contains no formaldehyde, 100% VOC free, no chemical irritants, and free of harmful substances Contributes to LEED© Download Declare Label Living Building Challenge Criteria Compliant Oeko-Tex Standard 100 Certified Product Class II Meets VOC test limits for the CDPH v1.2 method                                                                                                                                                                                                                                                                                                                                                                 |
| Colorfastness to Light    | Class 4-5 (40 hours)                                                                                                                                                                                                                                                                                                                                                                                                                                                                                                                                                                                                                                                                    |
| Colorfastness to Crocking | Class 3-4 (wet), Class 4-5 (dry)                                                                                                                                                                                                                                                                                                                                                                                                                                                                                                                                                                                                                                                        |
| Durability + Strength     | ASTM 4966 (Martindale Abrasion Tester Method): 5,000 Grade 4, 10,000 Grade 3.5, 20,000 Grade 3.5, 40,000 Grade 3 ASTM D 5034 (Grab Test): 243 lb (avg of warp), 214 lb (avg of weft)                                                                                                                                                                                                                                                                                                                                                                                                                                                                                                    |
| Flammability              | Test reports available upon request                                                                                                                                                                                                                                                                                                                                                                                                                                                                                                                                                                                                                                                     |
|                           | ***************************************                                                                                                                                                                                                                                                                                                                                                                                                                                                                                                                                                                                                                                                 |