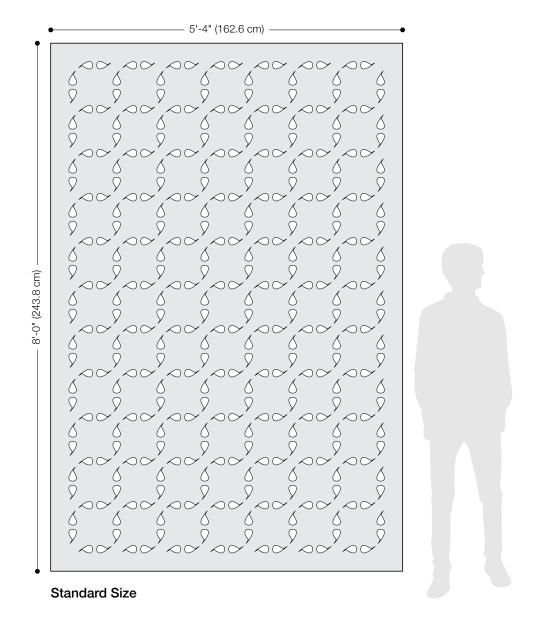

Design 501 keeps the pattern going.

Inspired by iconic artist, Erwin Hauer, Design 501 renders his compelling and curvilinear sculptural design in a hanging panel which uses small-scale perforations to create an infinite pattern. The softness, thickness, and density of 100% Wool Design Felt allow these no-nonsense panels to be cut with intricate patterning and hang freely without fraying or additional support. This modern screening system provides varied degrees of privacy and enables flexible space division with visual and acoustic separation to boot.

- Erwin Hauer, designer of Design 501 Hanging Panel

| Product                   | Design 501 Hanging Panel                                                                                                                                                                                                                                                                                                                                                                                                                                                                                                                                                                                                                                                                |
|---------------------------|-----------------------------------------------------------------------------------------------------------------------------------------------------------------------------------------------------------------------------------------------------------------------------------------------------------------------------------------------------------------------------------------------------------------------------------------------------------------------------------------------------------------------------------------------------------------------------------------------------------------------------------------------------------------------------------------|
| Designer                  | Erwin Hauer Studio                                                                                                                                                                                                                                                                                                                                                                                                                                                                                                                                                                                                                                                                      |
| Content                   | 100% Wool Design Felt                                                                                                                                                                                                                                                                                                                                                                                                                                                                                                                                                                                                                                                                   |
| Panel Size                | 5'-4" x 8'-0" (162.6 x 243.8 cm)                                                                                                                                                                                                                                                                                                                                                                                                                                                                                                                                                                                                                                                        |
| Thickness                 | 3/16 in (5 mm)                                                                                                                                                                                                                                                                                                                                                                                                                                                                                                                                                                                                                                                                          |
| Hanging Options           | Velcro or Grommets                                                                                                                                                                                                                                                                                                                                                                                                                                                                                                                                                                                                                                                                      |
| Track System              | FilzFelt's Hanging Panel Track System is available in up to five channels, ceiling or wall mount, stationary or sliding, and Hanging Panels attach with Velcro or grommets for easy hanging and removal for cleaning. Visit filzfelt.com/hanging-panel-track-system for more information.                                                                                                                                                                                                                                                                                                                                                                                               |
| Weighted Rod Pocket       | A weighted rod stitched into a felt pocket is available to allow Hanging Panels to hang straight at the bottom and an upcharge will apply. However, as wool felt is a natural material some movement and irregularity may occur.                                                                                                                                                                                                                                                                                                                                                                                                                                                        |
| Custom                    | Custom sizes and patterns are available and must be quoted                                                                                                                                                                                                                                                                                                                                                                                                                                                                                                                                                                                                                              |
| Durability                | Contract or residential                                                                                                                                                                                                                                                                                                                                                                                                                                                                                                                                                                                                                                                                 |
| Lead Time                 | Made to order and certain lead times will apply                                                                                                                                                                                                                                                                                                                                                                                                                                                                                                                                                                                                                                         |
| Maintenance               | Vacuum occasionally to remove general air-borne debris. Should soiling occur, spot clean with mild soap and lukewarm water. Avoid aggressive rubbing as this can continue the felting process and change the surface appearance of the felt. Refer to 100% Wool Design Felt Maintenance + Cleaning for detailed care instructions.                                                                                                                                                                                                                                                                                                                                                      |
| Variation                 | Wool felt is a natural material and color variation and inclusions of natural fiber on the surface are evidence of the 100% natural origin of the material. Product color is only indicative, as it is not possible to assure consistency of color in a natural product due to the natural color of raw wool and absorption of dyes. Color matching cannot be guaranteed on shipments and variation will be more pronounced beyond the normal commercial range. In addition, variations in temperature and humidity can expand or contract the fibers affecting the size and shape of the felt. Please note that the material dimensions may change up to ±5% due to climate variation. |
| Environmental             | 100% biodegradable/compostable, contains no formaldehyde, 100% VOC free, no chemical irritants, and free of harmful substances Contributes to LEED© Download Declare Label Living Building Challenge Criteria Compliant Oeko-Tex Standard 100 Certified Product Class II Meets VOC test limits for the CDPH v1.2 method                                                                                                                                                                                                                                                                                                                                                                 |
| Colorfastness to Light    | Class 4-5 (40 hours)                                                                                                                                                                                                                                                                                                                                                                                                                                                                                                                                                                                                                                                                    |
| Colorfastness to Crocking | Class 3-4 (wet), Class 4-5 (dry)                                                                                                                                                                                                                                                                                                                                                                                                                                                                                                                                                                                                                                                        |
| Durability + Strength     | ASTM 4966 (Martindale Abrasion Tester Method): 5,000 Grade 4, 10,000 Grade 3.5, 20,000 Grade 3.5, 40,000 Grade 3 ASTM D 5034 (Grab Test): 243 lb (avg of warp), 214 lb (avg of weft)                                                                                                                                                                                                                                                                                                                                                                                                                                                                                                    |
| Flammability              | Test reports available upon request                                                                                                                                                                                                                                                                                                                                                                                                                                                                                                                                                                                                                                                     |
|                           | ***************************************                                                                                                                                                                                                                                                                                                                                                                                                                                                                                                                                                                                                                                                 |