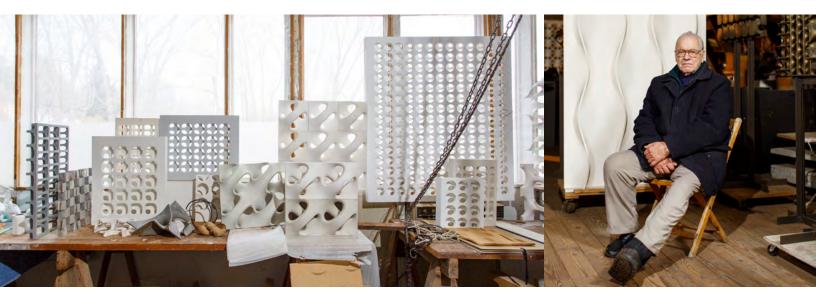

Design 501 Hanging Panel was designed by Erwin Hauer Studio, a sculptor whose infinite continuous room dividers have been deemed "quintessential works of modernism".

"While in art school I did take a classical curriculum, but at one point, after having seen the work of Henry Moore, I began to see things differently, with a particular attention to the anticlastic surface."