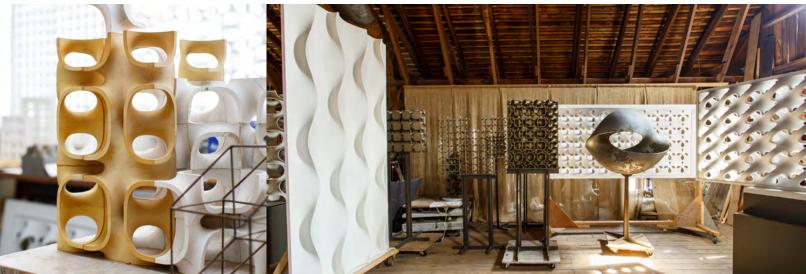

Design 501 Hanging Panel was designed by Erwin Hauer Studio, a sculptor whose infinite continuous room dividers have been deemed "quintessential works of modernism".

"While in art school I did take a classical curriculum, but at one point, after having seen the work of Henry Moore, I began to see things differently, with a particular attention to the anticlastic surface."