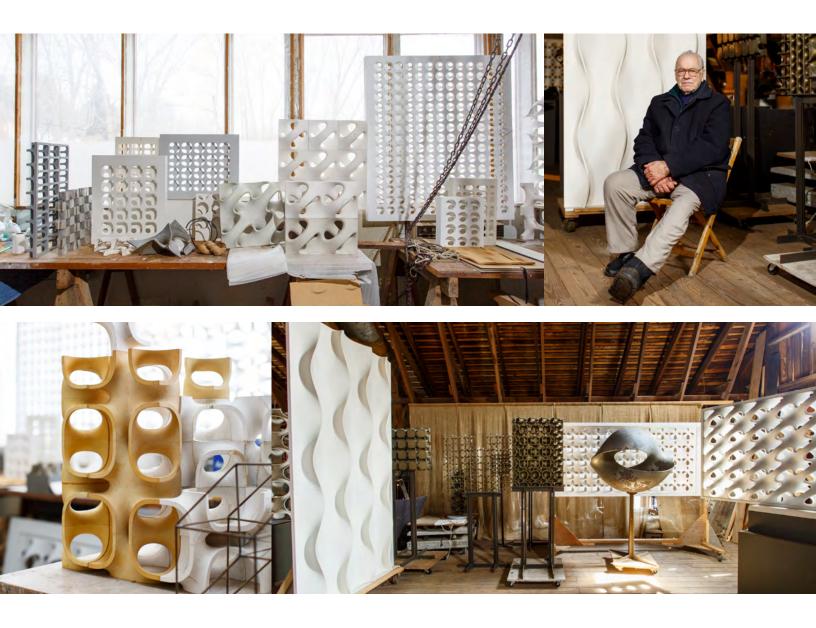

Design 503 Hanging Panel was designed by Erwin Hauer Studio, a sculptor whose infinite continuous room dividers have been deemed "quintessential works of modernism."

"While in art school I did take a classical curriculum, but at one point, after having seen the work of Henry Moore, I began to see things differently, with a particular attention to the anticlastic surface."