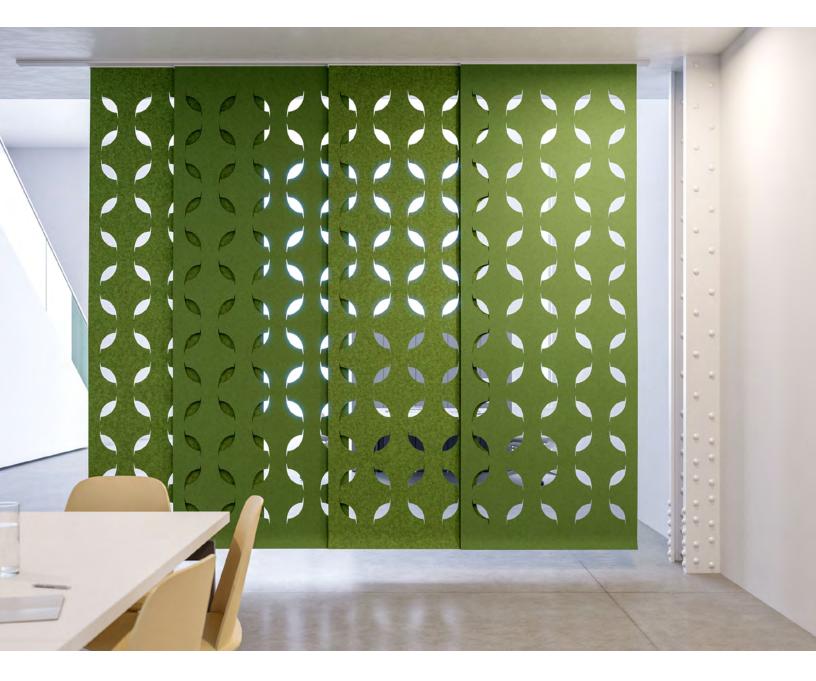

## Design 503 Hanging Panel Space Divider

filzfelt\*

Design 503 makes the most of privacy plus impact. The largest scale pattern of the Erwin Hauer Studio series of Hanging Panels, Design 503 evokes depth through its sophisticated cut-out patterning inspired by Hauer's modular sculptures. The softness, thickness, and density of 100% Wool Design Felt allow these no-nonsense panels to be cut with intricate patterning and hang freely without fraying or additional support. This modern screening system provides varied degrees of privacy and enables flexible space division with visual and acoustic separation to boot.

Design 503 Hanging Panel was designed by Erwin Hauer Studio, a sculptor whose infinite continuous room dividers have been deemed "quintessential works of modernism."

"While in art school I did take a classical curriculum, but at one point, after having seen the work of Henry Moore, I began to see things differently, with a particular attention to the anticlastic surface."

- Erwin Hauer, designer of Design 503 Hanging Panel

Standard Size

| Product                   | Design 503 Hanging Panel                                                                                                                                                                                                                                                                                                                                                                                                                                                                                                                                                                                                                                                               |  |  |  |  |  |
|---------------------------|----------------------------------------------------------------------------------------------------------------------------------------------------------------------------------------------------------------------------------------------------------------------------------------------------------------------------------------------------------------------------------------------------------------------------------------------------------------------------------------------------------------------------------------------------------------------------------------------------------------------------------------------------------------------------------------|--|--|--|--|--|
| Designer                  | Erwin Hauer Studio                                                                                                                                                                                                                                                                                                                                                                                                                                                                                                                                                                                                                                                                     |  |  |  |  |  |
| Content                   | 100% Wool Design Felt                                                                                                                                                                                                                                                                                                                                                                                                                                                                                                                                                                                                                                                                  |  |  |  |  |  |
| Panel Size                | 5'-5" x 8'-0" (165.1 x 243.8 cm)                                                                                                                                                                                                                                                                                                                                                                                                                                                                                                                                                                                                                                                       |  |  |  |  |  |
| Thickness                 | 3/16 in (5 mm)                                                                                                                                                                                                                                                                                                                                                                                                                                                                                                                                                                                                                                                                         |  |  |  |  |  |
| Hanging Options           | Velcro or Grommets                                                                                                                                                                                                                                                                                                                                                                                                                                                                                                                                                                                                                                                                     |  |  |  |  |  |
| Track System              | FilzFelt's Hanging Panel Track System is available in up to five channels, ceiling or wall mount, stationary<br>or sliding, and Hanging Panels attach with Velcro or grommets for easy hanging and removal for<br>cleaning. Visit filzfelt.com/hanging-panel-track-system for more information.                                                                                                                                                                                                                                                                                                                                                                                        |  |  |  |  |  |
| Weighted Rod Pocket       | A weighted rod stitched into a felt pocket is available to allow Hanging Panels to hang straight at the bottom and an upcharge will apply. However, as wool felt is a natural material some movement and irregularity may occur.                                                                                                                                                                                                                                                                                                                                                                                                                                                       |  |  |  |  |  |
| Custom                    | Custom sizes and patterns are available and must be quoted                                                                                                                                                                                                                                                                                                                                                                                                                                                                                                                                                                                                                             |  |  |  |  |  |
| Durability                | Contract or residential                                                                                                                                                                                                                                                                                                                                                                                                                                                                                                                                                                                                                                                                |  |  |  |  |  |
| Lead Time                 | Made to order and certain lead times will apply                                                                                                                                                                                                                                                                                                                                                                                                                                                                                                                                                                                                                                        |  |  |  |  |  |
| Maintenance               | Vacuum occasionally to remove general air-borne debris. Should soiling occur, spot clean with mild soap<br>and lukewarm water. Avoid aggressive rubbing as this can continue the felting process and change the<br>surface appearance of the felt. Refer to 100% Wool Design Felt Maintenance + Cleaning for detailed care<br>instructions.                                                                                                                                                                                                                                                                                                                                            |  |  |  |  |  |
| Variation                 | Wool felt is a natural material and color variation and inclusions of natural fiber on the surface are evidence of the 100% natural origin of the material. Product color is only indicative, as it is not possible to assure consistency of color in a natural product due to the natural color of raw wool and absorption of dyes. Color matching cannot be guaranteed on shipments and variation will be more pronounced beyond the normal commercial range. In addition, variations in temperature and humidity can expand o contract the fibers affecting the size and shape of the felt. Please note that the material dimensions may change up to ±5% due to climate variation. |  |  |  |  |  |
| Environmental             | 100% biodegradable/compostable, contains no formaldehyde, 100% VOC free, no chemical irritants,<br>and free of harmful substances<br>Contributes to LEED©<br>Download Declare Label<br>Living Building Challenge Criteria Compliant<br>Oeko-Tex Standard 100 Certified Product Class II<br>Meets VOC test limits for the CDPH v1.2 method                                                                                                                                                                                                                                                                                                                                              |  |  |  |  |  |
| Colorfastness to Light    | Class 4-5 (40 hours)                                                                                                                                                                                                                                                                                                                                                                                                                                                                                                                                                                                                                                                                   |  |  |  |  |  |
| Colorfastness to Crocking | Class 3-4 (wet), Class 4-5 (dry)                                                                                                                                                                                                                                                                                                                                                                                                                                                                                                                                                                                                                                                       |  |  |  |  |  |
| Durability + Strength     | ASTM 4966 (Martindale Abrasion Tester Method): 5,000 Grade 4, 10,000 Grade 3.5, 20,000 Grade 3.5, 40,000 Grade 3<br>ASTM D 5034 (Grab Test): 243 lb (avg of warp), 214 lb (avg of weft)                                                                                                                                                                                                                                                                                                                                                                                                                                                                                                |  |  |  |  |  |
| Flammability              | Test reports available upon request                                                                                                                                                                                                                                                                                                                                                                                                                                                                                                                                                                                                                                                    |  |  |  |  |  |