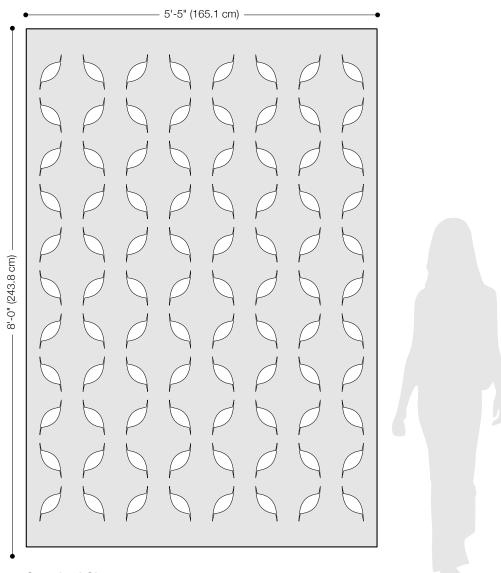

- Erwin Hauer, designer of Design 503 Hanging Panel

Standard Size

| Product                   | Design 503 Hanging Panel                                                                                                                                                                                                                                                                                                                                                                                                                                                                                                                                                                                                                                                               |  |  |  |  |  |
|---------------------------|----------------------------------------------------------------------------------------------------------------------------------------------------------------------------------------------------------------------------------------------------------------------------------------------------------------------------------------------------------------------------------------------------------------------------------------------------------------------------------------------------------------------------------------------------------------------------------------------------------------------------------------------------------------------------------------|--|--|--|--|--|
| Designer                  | Erwin Hauer Studio                                                                                                                                                                                                                                                                                                                                                                                                                                                                                                                                                                                                                                                                     |  |  |  |  |  |
| Content                   | 100% Wool Design Felt                                                                                                                                                                                                                                                                                                                                                                                                                                                                                                                                                                                                                                                                  |  |  |  |  |  |
| Panel Size                | 5'-5" x 8'-0" (165.1 x 243.8 cm)                                                                                                                                                                                                                                                                                                                                                                                                                                                                                                                                                                                                                                                       |  |  |  |  |  |
| Thickness                 | 3/16 in (5 mm)                                                                                                                                                                                                                                                                                                                                                                                                                                                                                                                                                                                                                                                                         |  |  |  |  |  |
| Hanging Options           | Velcro or Grommets                                                                                                                                                                                                                                                                                                                                                                                                                                                                                                                                                                                                                                                                     |  |  |  |  |  |
| Track System              | FilzFelt's Hanging Panel Track System is available in up to five channels, ceiling or wall mount, stationary<br>or sliding, and Hanging Panels attach with Velcro or grommets for easy hanging and removal for<br>cleaning. Visit filzfelt.com/hanging-panel-track-system for more information.                                                                                                                                                                                                                                                                                                                                                                                        |  |  |  |  |  |
| Weighted Rod Pocket       | A weighted rod stitched into a felt pocket is available to allow Hanging Panels to hang straight at the bottom and an upcharge will apply. However, as wool felt is a natural material some movement and irregularity may occur.                                                                                                                                                                                                                                                                                                                                                                                                                                                       |  |  |  |  |  |
| Custom                    | Custom sizes and patterns are available and must be quoted                                                                                                                                                                                                                                                                                                                                                                                                                                                                                                                                                                                                                             |  |  |  |  |  |
| Durability                | Contract or residential                                                                                                                                                                                                                                                                                                                                                                                                                                                                                                                                                                                                                                                                |  |  |  |  |  |
| Lead Time                 | Made to order and certain lead times will apply                                                                                                                                                                                                                                                                                                                                                                                                                                                                                                                                                                                                                                        |  |  |  |  |  |
| Maintenance               | Vacuum occasionally to remove general air-borne debris. Should soiling occur, spot clean with mild soap<br>and lukewarm water. Avoid aggressive rubbing as this can continue the felting process and change the<br>surface appearance of the felt. Refer to 100% Wool Design Felt Maintenance + Cleaning for detailed care<br>instructions.                                                                                                                                                                                                                                                                                                                                            |  |  |  |  |  |
| Variation                 | Wool felt is a natural material and color variation and inclusions of natural fiber on the surface are evidence of the 100% natural origin of the material. Product color is only indicative, as it is not possible to assure consistency of color in a natural product due to the natural color of raw wool and absorption of dyes. Color matching cannot be guaranteed on shipments and variation will be more pronounced beyond the normal commercial range. In addition, variations in temperature and humidity can expand o contract the fibers affecting the size and shape of the felt. Please note that the material dimensions may change up to ±5% due to climate variation. |  |  |  |  |  |
| Environmental             | 100% biodegradable/compostable, contains no formaldehyde, 100% VOC free, no chemical irritants,<br>and free of harmful substances<br>Contributes to LEED©<br>Download Declare Label<br>Living Building Challenge Criteria Compliant<br>Oeko-Tex Standard 100 Certified Product Class II<br>Meets VOC test limits for the CDPH v1.2 method                                                                                                                                                                                                                                                                                                                                              |  |  |  |  |  |
| Colorfastness to Light    | Class 4-5 (40 hours)                                                                                                                                                                                                                                                                                                                                                                                                                                                                                                                                                                                                                                                                   |  |  |  |  |  |
| Colorfastness to Crocking | Class 3-4 (wet), Class 4-5 (dry)                                                                                                                                                                                                                                                                                                                                                                                                                                                                                                                                                                                                                                                       |  |  |  |  |  |
| Durability + Strength     | ASTM 4966 (Martindale Abrasion Tester Method): 5,000 Grade 4, 10,000 Grade 3.5, 20,000 Grade 3.5, 40,000 Grade 3<br>ASTM D 5034 (Grab Test): 243 lb (avg of warp), 214 lb (avg of weft)                                                                                                                                                                                                                                                                                                                                                                                                                                                                                                |  |  |  |  |  |
| Flammability              | Test reports available upon request                                                                                                                                                                                                                                                                                                                                                                                                                                                                                                                                                                                                                                                    |  |  |  |  |  |