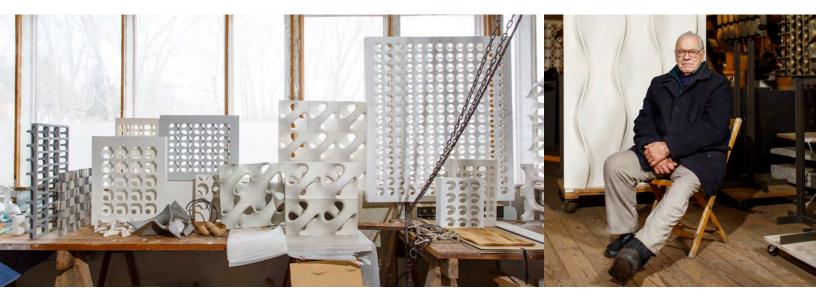

Design 506 Hanging Panel was designed by Erwin Hauer Studio, a sculptor whose infinite continuous room dividers have been deemed "quintessential works of modernism".

"While in art school I did take a classical curriculum, but at one point, after having seen the work of Henry Moore, I began to see things differently, with a particular attention to the anticlastic surface."