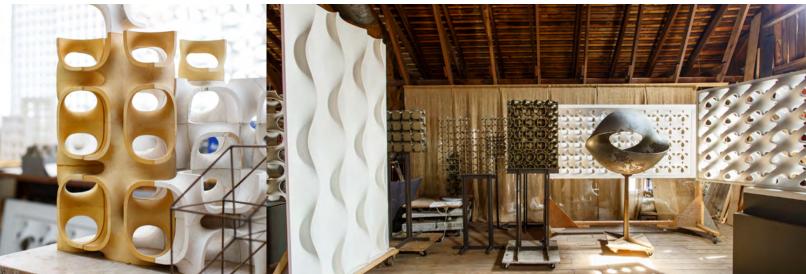

## Design 506 is ahead of the curve.

Based on the sculptures of artist, Erwin Hauer, Design 506 Hanging Panel comes in one standard size to create a soft ebb and flow in a flexible felt screening system which honors the artist's passion for the sculptural intersection of pattern and material. The softness, thickness, and density of 100% Wool Design Felt allow these nononsense panels to be cut with intricate patterning and hang freely without fraying or additional support. This modern screening system provides varied degrees of privacy and enables flexible space division with visual and acoustic separation to boot.

Design 506 Hanging Panel was designed by Erwin Hauer Studio, a sculptor whose infinite continuous room dividers have been deemed "quintessential works of modernism".

"While in art school I did take a classical curriculum, but at one point, after having seen the work of Henry Moore, I began to see things differently, with a particular attention to the anticlastic surface."