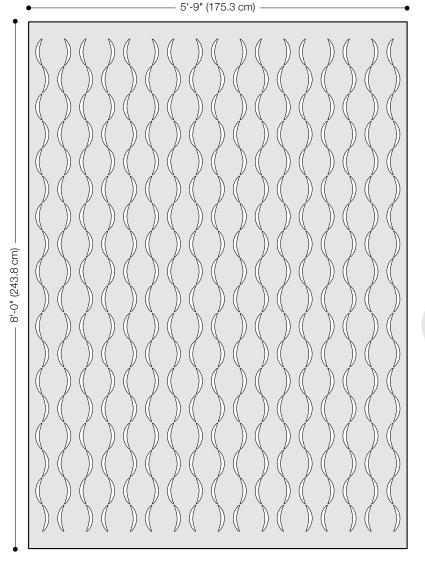

## Design 506 is ahead of the curve.

Based on the sculptures of artist, Erwin Hauer, Design 506 Hanging Panel comes in one standard size to create a soft ebb and flow in a flexible felt screening system which honors the artist's passion for the sculptural intersection of pattern and material. The softness, thickness, and density of 100% Wool Design Felt allow these nononsense panels to be cut with intricate patterning and hang freely without fraying or additional support. This modern screening system provides varied degrees of privacy and enables flexible space division with visual and acoustic separation to boot.

- Erwin Hauer, designer of Design 506 Hanging Panel

|                                         | <b>.</b>                                                                                                                                                                                                                                                                                                                                                                                                                                                                                                                                                                                                                                                                                |
|-----------------------------------------|-----------------------------------------------------------------------------------------------------------------------------------------------------------------------------------------------------------------------------------------------------------------------------------------------------------------------------------------------------------------------------------------------------------------------------------------------------------------------------------------------------------------------------------------------------------------------------------------------------------------------------------------------------------------------------------------|
| Product                                 | Design 506 Hanging Panel                                                                                                                                                                                                                                                                                                                                                                                                                                                                                                                                                                                                                                                                |
| Designer                                | Erwin Hauer Studio                                                                                                                                                                                                                                                                                                                                                                                                                                                                                                                                                                                                                                                                      |
| Content                                 | 100% Wool Design Felt                                                                                                                                                                                                                                                                                                                                                                                                                                                                                                                                                                                                                                                                   |
| Panel Size                              | 5'-9" x 8'-0" (175.3 x 243.8 cm)                                                                                                                                                                                                                                                                                                                                                                                                                                                                                                                                                                                                                                                        |
| Thickness                               | 3/16 in (5 mm)                                                                                                                                                                                                                                                                                                                                                                                                                                                                                                                                                                                                                                                                          |
| Hanging Options                         | Velcro or Grommets                                                                                                                                                                                                                                                                                                                                                                                                                                                                                                                                                                                                                                                                      |
| Track System                            | FilzFelt's Hanging Panel Track System is available in up to five channels, ceiling or wall mount, stationary or sliding, and Hanging Panels attach with Velcro or grommets for easy hanging and removal for cleaning. Visit filzfelt.com/hanging-panel-track-system for more information.                                                                                                                                                                                                                                                                                                                                                                                               |
| Weighted Rod Pocket                     | A weighted rod stitched into a felt pocket is available to allow Hanging Panels to hang straight at the bottom and an upcharge will apply. However, as wool felt is a natural material some movement and irregularity may occur.                                                                                                                                                                                                                                                                                                                                                                                                                                                        |
| Custom                                  | Custom sizes and patterns are available and must be quoted                                                                                                                                                                                                                                                                                                                                                                                                                                                                                                                                                                                                                              |
| Durability                              | Contract or residential                                                                                                                                                                                                                                                                                                                                                                                                                                                                                                                                                                                                                                                                 |
| Lead Time                               | Made to order and certain lead times will apply                                                                                                                                                                                                                                                                                                                                                                                                                                                                                                                                                                                                                                         |
| Maintenance                             | Vacuum occasionally to remove general air-borne debris. Should soiling occur, spot clean with mild soap and lukewarm water. Avoid aggressive rubbing as this can continue the felting process and change the surface appearance of the felt. Refer to 100% Wool Design Felt Maintenance + Cleaning for detailed care instructions.                                                                                                                                                                                                                                                                                                                                                      |
| Variation                               | Wool felt is a natural material and color variation and inclusions of natural fiber on the surface are evidence of the 100% natural origin of the material. Product color is only indicative, as it is not possible to assure consistency of color in a natural product due to the natural color of raw wool and absorption of dyes. Color matching cannot be guaranteed on shipments and variation will be more pronounced beyond the normal commercial range. In addition, variations in temperature and humidity can expand or contract the fibers affecting the size and shape of the felt. Please note that the material dimensions may change up to ±5% due to climate variation. |
| Environmental                           | 100% biodegradable/compostable, contains no formaldehyde, 100% VOC free, no chemical irritants, and free of harmful substances Contributes to LEED© Download Declare Label Living Building Challenge Criteria Compliant Oeko-Tex Standard 100 Certified Product Class II Meets VOC test limits for the CDPH v1.2 method                                                                                                                                                                                                                                                                                                                                                                 |
| Colorfastness to Light                  | Class 4-5 (40 hours)                                                                                                                                                                                                                                                                                                                                                                                                                                                                                                                                                                                                                                                                    |
| Colorfastness to Crocking               | Class 3-4 (wet), Class 4-5 (dry)                                                                                                                                                                                                                                                                                                                                                                                                                                                                                                                                                                                                                                                        |
| Durability + Strength                   | ASTM 4966 (Martindale Abrasion Tester Method): 5,000 Grade 4, 10,000 Grade 3.5, 20,000 Grade 3.5, 40,000 Grade 3 ASTM D 5034 (Grab Test): 243 lb (avg of warp), 214 lb (avg of weft)                                                                                                                                                                                                                                                                                                                                                                                                                                                                                                    |
| Flammability                            | Test reports available upon request                                                                                                                                                                                                                                                                                                                                                                                                                                                                                                                                                                                                                                                     |
| • • • • • • • • • • • • • • • • • • • • | ······································                                                                                                                                                                                                                                                                                                                                                                                                                                                                                                                                                                                                                                                  |