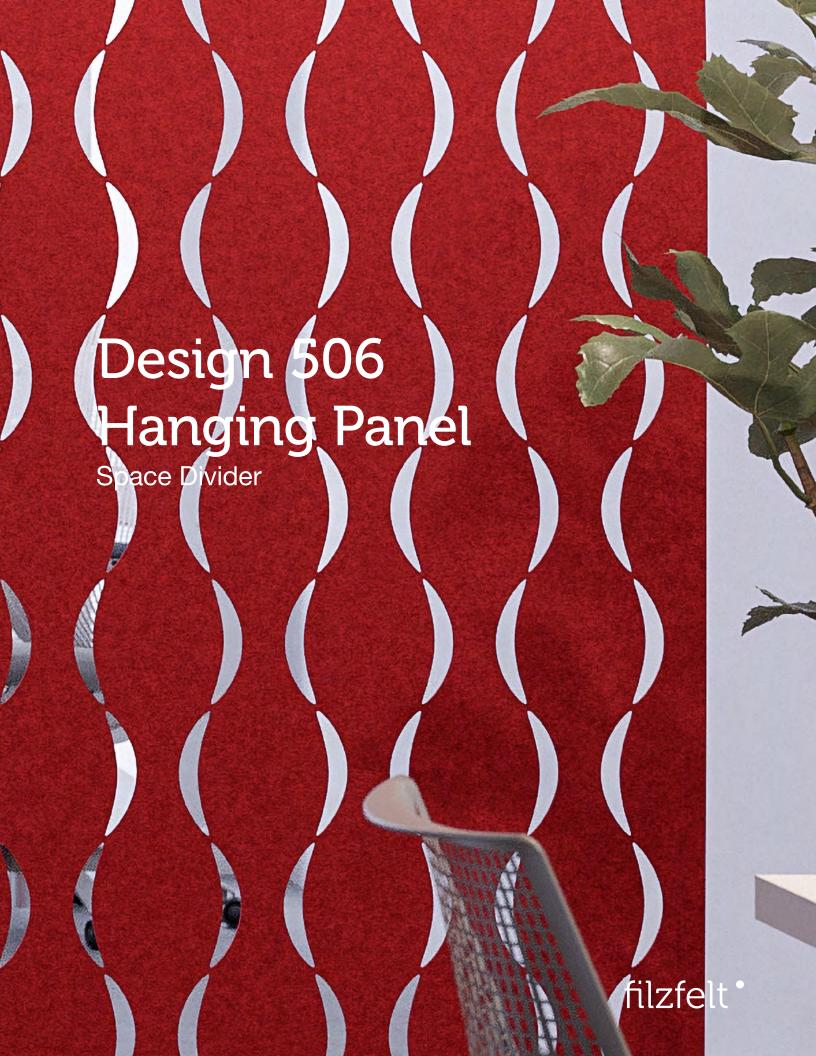

## Design 506 is ahead of the curve.

Based on the sculptures of artist, Erwin Hauer, Design 506 Hanging Panel comes in one standard size to create a soft ebb and flow in a flexible felt screening system which honors the artist's passion for the sculptural intersection of pattern and material. The softness, thickness, and density of 100% Wool Design Felt allow these nononsense panels to be cut with intricate patterning and hang freely without fraying or additional support. This modern screening system provides varied degrees of privacy and enables flexible space division with visual and acoustic separation to boot.