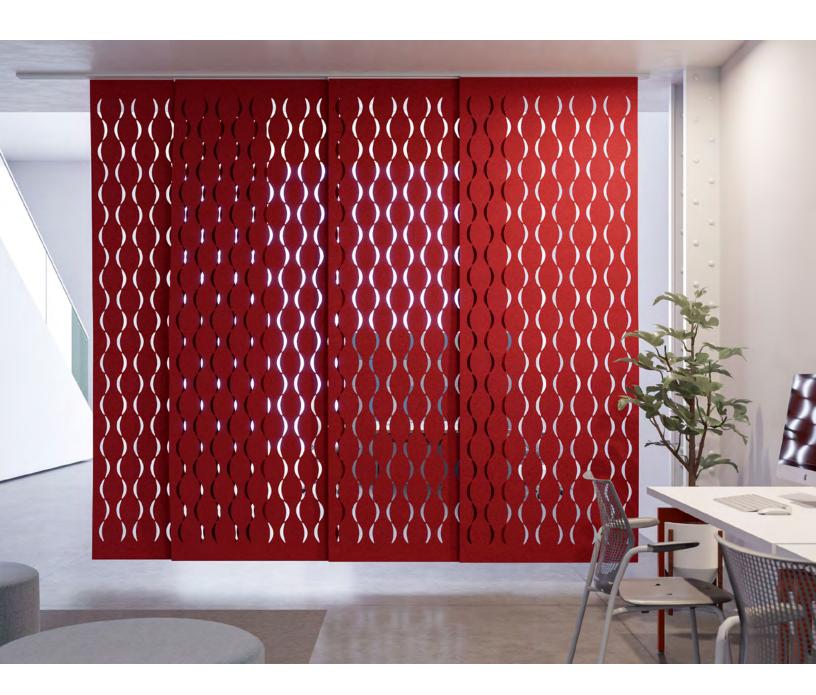

## Design 506 is ahead of the curve.

Based on the sculptures of artist, Erwin Hauer, Design 506 Hanging Panel comes in one standard size to create a soft ebb and flow in a flexible felt screening system which honors the artist's passion for the sculptural intersection of pattern and material. The softness, thickness, and density of 100% Wool Design Felt allow these nononsense panels to be cut with intricate patterning and hang freely without fraying or additional support. This modern screening system provides varied degrees of privacy and enables flexible space division with visual and acoustic separation to boot.

- Erwin Hauer, designer of Design 506 Hanging Panel

|                                         | <b>.</b>                                                                                                                                                                                                                                                                                                                                                                                                                                                                                                                                                                                                                                                                                |
|-----------------------------------------|-----------------------------------------------------------------------------------------------------------------------------------------------------------------------------------------------------------------------------------------------------------------------------------------------------------------------------------------------------------------------------------------------------------------------------------------------------------------------------------------------------------------------------------------------------------------------------------------------------------------------------------------------------------------------------------------|
| Product                                 | Design 506 Hanging Panel                                                                                                                                                                                                                                                                                                                                                                                                                                                                                                                                                                                                                                                                |
| Designer                                | Erwin Hauer Studio                                                                                                                                                                                                                                                                                                                                                                                                                                                                                                                                                                                                                                                                      |
| Content                                 | 100% Wool Design Felt                                                                                                                                                                                                                                                                                                                                                                                                                                                                                                                                                                                                                                                                   |
| Panel Size                              | 5'-9" x 8'-0" (175.3 x 243.8 cm)                                                                                                                                                                                                                                                                                                                                                                                                                                                                                                                                                                                                                                                        |
| Thickness                               | 3/16 in (5 mm)                                                                                                                                                                                                                                                                                                                                                                                                                                                                                                                                                                                                                                                                          |
| Hanging Options                         | Velcro or Grommets                                                                                                                                                                                                                                                                                                                                                                                                                                                                                                                                                                                                                                                                      |
| Track System                            | FilzFelt's Hanging Panel Track System is available in up to five channels, ceiling or wall mount, stationary or sliding, and Hanging Panels attach with Velcro or grommets for easy hanging and removal for cleaning. Visit filzfelt.com/hanging-panel-track-system for more information.                                                                                                                                                                                                                                                                                                                                                                                               |
| Weighted Rod Pocket                     | A weighted rod stitched into a felt pocket is available to allow Hanging Panels to hang straight at the bottom and an upcharge will apply. However, as wool felt is a natural material some movement and irregularity may occur.                                                                                                                                                                                                                                                                                                                                                                                                                                                        |
| Custom                                  | Custom sizes and patterns are available and must be quoted                                                                                                                                                                                                                                                                                                                                                                                                                                                                                                                                                                                                                              |
| Durability                              | Contract or residential                                                                                                                                                                                                                                                                                                                                                                                                                                                                                                                                                                                                                                                                 |
| Lead Time                               | Made to order and certain lead times will apply                                                                                                                                                                                                                                                                                                                                                                                                                                                                                                                                                                                                                                         |
| Maintenance                             | Vacuum occasionally to remove general air-borne debris. Should soiling occur, spot clean with mild soap and lukewarm water. Avoid aggressive rubbing as this can continue the felting process and change the surface appearance of the felt. Refer to 100% Wool Design Felt Maintenance + Cleaning for detailed care instructions.                                                                                                                                                                                                                                                                                                                                                      |
| Variation                               | Wool felt is a natural material and color variation and inclusions of natural fiber on the surface are evidence of the 100% natural origin of the material. Product color is only indicative, as it is not possible to assure consistency of color in a natural product due to the natural color of raw wool and absorption of dyes. Color matching cannot be guaranteed on shipments and variation will be more pronounced beyond the normal commercial range. In addition, variations in temperature and humidity can expand or contract the fibers affecting the size and shape of the felt. Please note that the material dimensions may change up to ±5% due to climate variation. |
| Environmental                           | 100% biodegradable/compostable, contains no formaldehyde, 100% VOC free, no chemical irritants, and free of harmful substances Contributes to LEED© Download Declare Label Living Building Challenge Criteria Compliant Oeko-Tex Standard 100 Certified Product Class II Meets VOC test limits for the CDPH v1.2 method                                                                                                                                                                                                                                                                                                                                                                 |
| Colorfastness to Light                  | Class 4-5 (40 hours)                                                                                                                                                                                                                                                                                                                                                                                                                                                                                                                                                                                                                                                                    |
| Colorfastness to Crocking               | Class 3-4 (wet), Class 4-5 (dry)                                                                                                                                                                                                                                                                                                                                                                                                                                                                                                                                                                                                                                                        |
| Durability + Strength                   | ASTM 4966 (Martindale Abrasion Tester Method): 5,000 Grade 4, 10,000 Grade 3.5, 20,000 Grade 3.5, 40,000 Grade 3 ASTM D 5034 (Grab Test): 243 lb (avg of warp), 214 lb (avg of weft)                                                                                                                                                                                                                                                                                                                                                                                                                                                                                                    |
| Flammability                            | Test reports available upon request                                                                                                                                                                                                                                                                                                                                                                                                                                                                                                                                                                                                                                                     |
| • • • • • • • • • • • • • • • • • • • • | ······································                                                                                                                                                                                                                                                                                                                                                                                                                                                                                                                                                                                                                                                  |