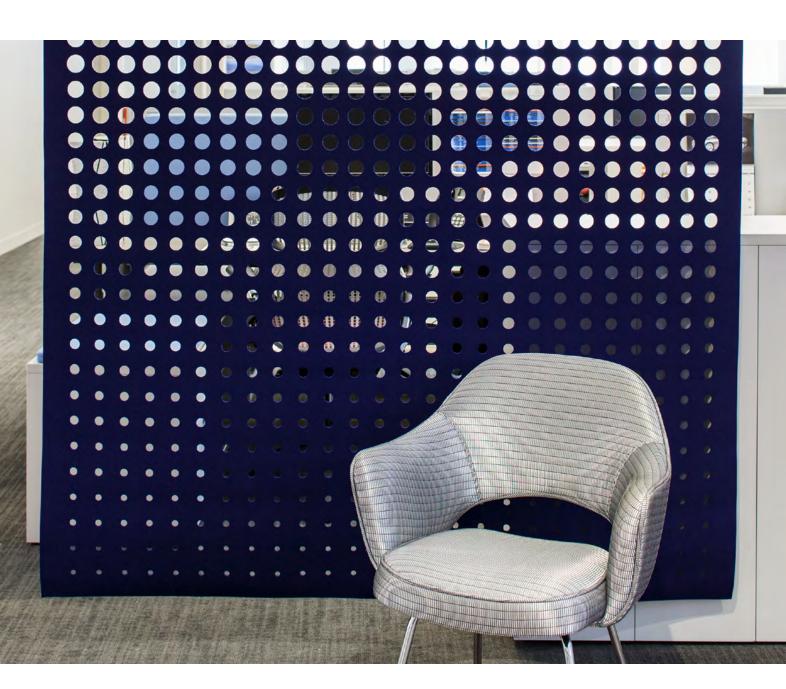

Privacy on the Dot.

With the basic circle of Dot Hanging Panel, the scale shifting creates a fun and whimsical pattern with gradation that creates an authentically halftone view. The softness, thickness, and density of 100% Wool Design Felt allow these no-nonsense panels to be cut with intricate patterning and hang freely without fraying or additional support. This modern screening system provides varied degrees of privacy and enables flexible space division with visual and acoustic separation to boot.

- Kelly Harris Smith, designer of Dot Hanging Panel

Small

Medium

Large

| Product                   | Dot Hanging Panel                                                                                                                                                                                                                                                                                                                                                                                                                                                                                                                                                                                                                                                                    |  |  |  |  |  |
|---------------------------|--------------------------------------------------------------------------------------------------------------------------------------------------------------------------------------------------------------------------------------------------------------------------------------------------------------------------------------------------------------------------------------------------------------------------------------------------------------------------------------------------------------------------------------------------------------------------------------------------------------------------------------------------------------------------------------|--|--|--|--|--|
| Designer                  | Kelly Harris Smith                                                                                                                                                                                                                                                                                                                                                                                                                                                                                                                                                                                                                                                                   |  |  |  |  |  |
| Content                   | 100% Wool Design Felt                                                                                                                                                                                                                                                                                                                                                                                                                                                                                                                                                                                                                                                                |  |  |  |  |  |
| Panel Sizes               | Small: 2'-10" x 8'-0" (86.4 x 243.8 cm)<br>Medium: 4'-0" x 8'-0" (121.9 x 243.8 cm)<br>Large: 5'-9" x 8'-0" (175.3 x 243.8 cm)                                                                                                                                                                                                                                                                                                                                                                                                                                                                                                                                                       |  |  |  |  |  |
| Thickness                 | 3/16 in (5 mm)                                                                                                                                                                                                                                                                                                                                                                                                                                                                                                                                                                                                                                                                       |  |  |  |  |  |
| Hanging Options           | Velcro or Grommets                                                                                                                                                                                                                                                                                                                                                                                                                                                                                                                                                                                                                                                                   |  |  |  |  |  |
| Track System              | FilzFelt's Hanging Panel Track System is available in up to five channels, ceiling or wall mount, stationary<br>or sliding, and Hanging Panels attach with Velcro or grommets for easy hanging and removal for<br>cleaning. Visit filzfelt.com/hanging-panel-track-system for more information.                                                                                                                                                                                                                                                                                                                                                                                      |  |  |  |  |  |
| Weighted Rod Pocket       | A weighted rod stitched into a felt pocket is available to allow Hanging Panels to hang straight at the bottom and an upcharge will apply. However, as wool felt is a natural material some movement and irregularity may occur.                                                                                                                                                                                                                                                                                                                                                                                                                                                     |  |  |  |  |  |
| Custom                    | Custom sizes and patterns are available and must be quoted                                                                                                                                                                                                                                                                                                                                                                                                                                                                                                                                                                                                                           |  |  |  |  |  |
| Durability                | Contract or residential                                                                                                                                                                                                                                                                                                                                                                                                                                                                                                                                                                                                                                                              |  |  |  |  |  |
| Lead Time                 | Made to order and certain lead times will apply                                                                                                                                                                                                                                                                                                                                                                                                                                                                                                                                                                                                                                      |  |  |  |  |  |
| Maintenance               | Vacuum occasionally to remove general air-borne debris. Should soiling occur, spot clean with mild soap<br>and lukewarm water. Avoid aggressive rubbing as this can continue the felting process and change the<br>surface appearance of the felt. Refer to 100% Wool Design Felt Maintenance + Cleaning for detailed care<br>instructions.                                                                                                                                                                                                                                                                                                                                          |  |  |  |  |  |
| Variation                 | Wool felt is a natural material and color variation and inclusions of natural fiber on the surface are evidence of the 100% natural origin of the material. Product color is only indicative, as it is not possible to assure consistency of color in a natural product due to the natural color of raw wool and absorption of dyes. Color matching cannot be guaranteed on shipments and variation will be more pronounced beyond the normal commercial range. In addition, variations in temperature and humidity can expand a contract the fibers affecting the size and shape of the felt. Please note that the material dimensions matching up to ±5% due to climate variation. |  |  |  |  |  |
| Environmental             | 100% biodegradable/compostable, contains no formaldehyde, 100% VOC free, no chemical irritants,<br>and free of harmful substances<br>Contributes to LEED©<br>Download Declare Label<br>Living Building Challenge Criteria Compliant<br>Oeko-Tex Standard 100 Certified Product Class II<br>Meets VOC test limits for the CDPH v1.2 method                                                                                                                                                                                                                                                                                                                                            |  |  |  |  |  |
| Colorfastness to Light    | Class 4-5 (40 hours)                                                                                                                                                                                                                                                                                                                                                                                                                                                                                                                                                                                                                                                                 |  |  |  |  |  |
| Colorfastness to Crocking | Class 3-4 (wet), Class 4-5 (dry)                                                                                                                                                                                                                                                                                                                                                                                                                                                                                                                                                                                                                                                     |  |  |  |  |  |
| Durability + Strength     | ASTM 4966 (Martindale Abrasion Tester Method): 5,000 Grade 4, 10,000 Grade 3.5, 20,000 Grade 3.5, 40,000 Grade 3<br>ASTM D 5034 (Grab Test): 243 lb (avg of warp), 214 lb (avg of weft)                                                                                                                                                                                                                                                                                                                                                                                                                                                                                              |  |  |  |  |  |
| Flammability              | Test reports available upon request                                                                                                                                                                                                                                                                                                                                                                                                                                                                                                                                                                                                                                                  |  |  |  |  |  |