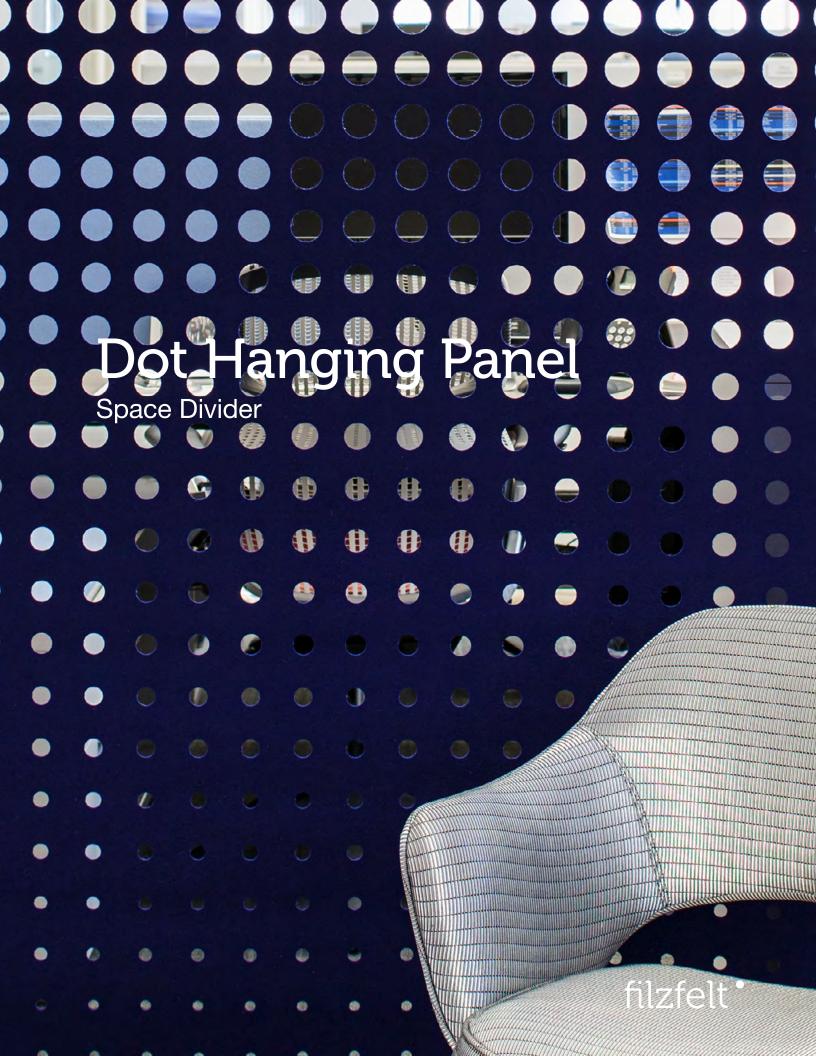

Privacy on the Dot.

With the basic circle of Dot Hanging Panel, the scale shifting creates a fun and whimsical pattern with gradation that creates an authentically halftone view. The softness, thickness, and density of 100% Wool Design Felt allow these no-nonsense panels to be cut with intricate patterning and hang freely without fraying or additional support. This modern screening system provides varied degrees of privacy and enables flexible space division with visual and acoustic separation to boot.

Dot Hanging Panel was designed by Kelly Harris Smith, a textile and product designer specializing in natural, sustainable, and recycled materials.

"I find inspiration almost everywhere I go. Whether it's the color of the sky at a particular moment, the texture of a manhole cover or the patterning on a facade, I'm constantly recording. Depending on the type of project, I photograph, sketch, collage and even stitch my ideas before moving to conceptual drawings."

- Kelly Harris Smith, designer of Dot Hanging Panel

Small

Medium

Large

| Product                   | Dot Hanging Panel                                                                                                                                                                                                                                                                                                                                                                                                                                                                                                                                                                                                                                                                    |  |  |  |  |  |
|---------------------------|--------------------------------------------------------------------------------------------------------------------------------------------------------------------------------------------------------------------------------------------------------------------------------------------------------------------------------------------------------------------------------------------------------------------------------------------------------------------------------------------------------------------------------------------------------------------------------------------------------------------------------------------------------------------------------------|--|--|--|--|--|
| Designer                  | Kelly Harris Smith                                                                                                                                                                                                                                                                                                                                                                                                                                                                                                                                                                                                                                                                   |  |  |  |  |  |
| Content                   | 100% Wool Design Felt                                                                                                                                                                                                                                                                                                                                                                                                                                                                                                                                                                                                                                                                |  |  |  |  |  |
| Panel Sizes               | Small: 2'-10" x 8'-0" (86.4 x 243.8 cm)<br>Medium: 4'-0" x 8'-0" (121.9 x 243.8 cm)<br>Large: 5'-9" x 8'-0" (175.3 x 243.8 cm)                                                                                                                                                                                                                                                                                                                                                                                                                                                                                                                                                       |  |  |  |  |  |
| Thickness                 | 3/16 in (5 mm)                                                                                                                                                                                                                                                                                                                                                                                                                                                                                                                                                                                                                                                                       |  |  |  |  |  |
| Hanging Options           | Velcro or Grommets                                                                                                                                                                                                                                                                                                                                                                                                                                                                                                                                                                                                                                                                   |  |  |  |  |  |
| Track System              | FilzFelt's Hanging Panel Track System is available in up to five channels, ceiling or wall mount, stationary<br>or sliding, and Hanging Panels attach with Velcro or grommets for easy hanging and removal for<br>cleaning. Visit filzfelt.com/hanging-panel-track-system for more information.                                                                                                                                                                                                                                                                                                                                                                                      |  |  |  |  |  |
| Weighted Rod Pocket       | A weighted rod stitched into a felt pocket is available to allow Hanging Panels to hang straight at the bottom and an upcharge will apply. However, as wool felt is a natural material some movement and irregularity may occur.                                                                                                                                                                                                                                                                                                                                                                                                                                                     |  |  |  |  |  |
| Custom                    | Custom sizes and patterns are available and must be quoted                                                                                                                                                                                                                                                                                                                                                                                                                                                                                                                                                                                                                           |  |  |  |  |  |
| Durability                | Contract or residential                                                                                                                                                                                                                                                                                                                                                                                                                                                                                                                                                                                                                                                              |  |  |  |  |  |
| Lead Time                 | Made to order and certain lead times will apply                                                                                                                                                                                                                                                                                                                                                                                                                                                                                                                                                                                                                                      |  |  |  |  |  |
| Maintenance               | Vacuum occasionally to remove general air-borne debris. Should soiling occur, spot clean with mild soap<br>and lukewarm water. Avoid aggressive rubbing as this can continue the felting process and change the<br>surface appearance of the felt. Refer to 100% Wool Design Felt Maintenance + Cleaning for detailed care<br>instructions.                                                                                                                                                                                                                                                                                                                                          |  |  |  |  |  |
| Variation                 | Wool felt is a natural material and color variation and inclusions of natural fiber on the surface are evidence of the 100% natural origin of the material. Product color is only indicative, as it is not possible to assure consistency of color in a natural product due to the natural color of raw wool and absorption of dyes. Color matching cannot be guaranteed on shipments and variation will be more pronounced beyond the normal commercial range. In addition, variations in temperature and humidity can expand a contract the fibers affecting the size and shape of the felt. Please note that the material dimensions matching up to ±5% due to climate variation. |  |  |  |  |  |
| Environmental             | 100% biodegradable/compostable, contains no formaldehyde, 100% VOC free, no chemical irritants,<br>and free of harmful substances<br>Contributes to LEED©<br>Download Declare Label<br>Living Building Challenge Criteria Compliant<br>Oeko-Tex Standard 100 Certified Product Class II<br>Meets VOC test limits for the CDPH v1.2 method                                                                                                                                                                                                                                                                                                                                            |  |  |  |  |  |
| Colorfastness to Light    | Class 4-5 (40 hours)                                                                                                                                                                                                                                                                                                                                                                                                                                                                                                                                                                                                                                                                 |  |  |  |  |  |
| Colorfastness to Crocking | Class 3-4 (wet), Class 4-5 (dry)                                                                                                                                                                                                                                                                                                                                                                                                                                                                                                                                                                                                                                                     |  |  |  |  |  |
| Durability + Strength     | ASTM 4966 (Martindale Abrasion Tester Method): 5,000 Grade 4, 10,000 Grade 3.5, 20,000 Grade 3.5, 40,000 Grade 3<br>ASTM D 5034 (Grab Test): 243 lb (avg of warp), 214 lb (avg of weft)                                                                                                                                                                                                                                                                                                                                                                                                                                                                                              |  |  |  |  |  |
| Flammability              | Test reports available upon request                                                                                                                                                                                                                                                                                                                                                                                                                                                                                                                                                                                                                                                  |  |  |  |  |  |