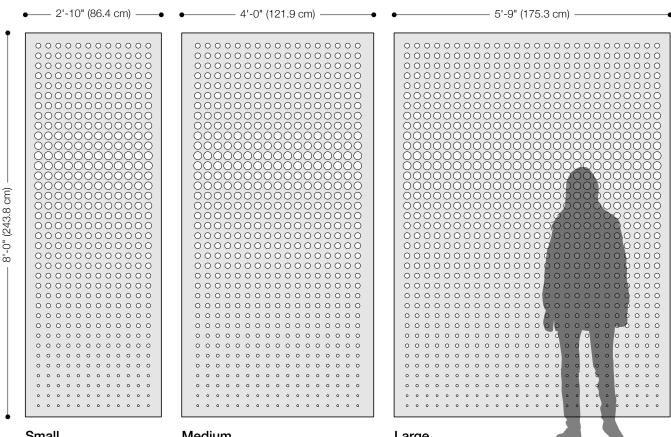

- Kelly Harris Smith, designer of Dot Hanging Panel

Small

Medium

Large

| Product                   | Dot Hanging Panel                                                                                                                                                                                                                                                                                                                                                                                                                                                                                                                                                                                                                                                                    |  |  |  |  |  |
|---------------------------|--------------------------------------------------------------------------------------------------------------------------------------------------------------------------------------------------------------------------------------------------------------------------------------------------------------------------------------------------------------------------------------------------------------------------------------------------------------------------------------------------------------------------------------------------------------------------------------------------------------------------------------------------------------------------------------|--|--|--|--|--|
| Designer                  | Kelly Harris Smith                                                                                                                                                                                                                                                                                                                                                                                                                                                                                                                                                                                                                                                                   |  |  |  |  |  |
| Content                   | 100% Wool Design Felt                                                                                                                                                                                                                                                                                                                                                                                                                                                                                                                                                                                                                                                                |  |  |  |  |  |
| Panel Sizes               | Small: 2'-10" x 8'-0" (86.4 x 243.8 cm)<br>Medium: 4'-0" x 8'-0" (121.9 x 243.8 cm)<br>Large: 5'-9" x 8'-0" (175.3 x 243.8 cm)                                                                                                                                                                                                                                                                                                                                                                                                                                                                                                                                                       |  |  |  |  |  |
| Thickness                 | 3/16 in (5 mm)                                                                                                                                                                                                                                                                                                                                                                                                                                                                                                                                                                                                                                                                       |  |  |  |  |  |
| Hanging Options           | Velcro or Grommets                                                                                                                                                                                                                                                                                                                                                                                                                                                                                                                                                                                                                                                                   |  |  |  |  |  |
| Track System              | FilzFelt's Hanging Panel Track System is available in up to five channels, ceiling or wall mount, stationary<br>or sliding, and Hanging Panels attach with Velcro or grommets for easy hanging and removal for<br>cleaning. Visit filzfelt.com/hanging-panel-track-system for more information.                                                                                                                                                                                                                                                                                                                                                                                      |  |  |  |  |  |
| Weighted Rod Pocket       | A weighted rod stitched into a felt pocket is available to allow Hanging Panels to hang straight at the bottom and an upcharge will apply. However, as wool felt is a natural material some movement and irregularity may occur.                                                                                                                                                                                                                                                                                                                                                                                                                                                     |  |  |  |  |  |
| Custom                    | Custom sizes and patterns are available and must be quoted                                                                                                                                                                                                                                                                                                                                                                                                                                                                                                                                                                                                                           |  |  |  |  |  |
| Durability                | Contract or residential                                                                                                                                                                                                                                                                                                                                                                                                                                                                                                                                                                                                                                                              |  |  |  |  |  |
| Lead Time                 | Made to order and certain lead times will apply                                                                                                                                                                                                                                                                                                                                                                                                                                                                                                                                                                                                                                      |  |  |  |  |  |
| Maintenance               | Vacuum occasionally to remove general air-borne debris. Should soiling occur, spot clean with mild soap<br>and lukewarm water. Avoid aggressive rubbing as this can continue the felting process and change the<br>surface appearance of the felt. Refer to 100% Wool Design Felt Maintenance + Cleaning for detailed care<br>instructions.                                                                                                                                                                                                                                                                                                                                          |  |  |  |  |  |
| Variation                 | Wool felt is a natural material and color variation and inclusions of natural fiber on the surface are evidence of the 100% natural origin of the material. Product color is only indicative, as it is not possible to assure consistency of color in a natural product due to the natural color of raw wool and absorption of dyes. Color matching cannot be guaranteed on shipments and variation will be more pronounced beyond the normal commercial range. In addition, variations in temperature and humidity can expand a contract the fibers affecting the size and shape of the felt. Please note that the material dimensions matching up to ±5% due to climate variation. |  |  |  |  |  |
| Environmental             | 100% biodegradable/compostable, contains no formaldehyde, 100% VOC free, no chemical irritants,<br>and free of harmful substances<br>Contributes to LEED©<br>Download Declare Label<br>Living Building Challenge Criteria Compliant<br>Oeko-Tex Standard 100 Certified Product Class II<br>Meets VOC test limits for the CDPH v1.2 method                                                                                                                                                                                                                                                                                                                                            |  |  |  |  |  |
| Colorfastness to Light    | Class 4-5 (40 hours)                                                                                                                                                                                                                                                                                                                                                                                                                                                                                                                                                                                                                                                                 |  |  |  |  |  |
| Colorfastness to Crocking | Class 3-4 (wet), Class 4-5 (dry)                                                                                                                                                                                                                                                                                                                                                                                                                                                                                                                                                                                                                                                     |  |  |  |  |  |
| Durability + Strength     | ASTM 4966 (Martindale Abrasion Tester Method): 5,000 Grade 4, 10,000 Grade 3.5, 20,000 Grade 3.5, 40,000 Grade 3<br>ASTM D 5034 (Grab Test): 243 lb (avg of warp), 214 lb (avg of weft)                                                                                                                                                                                                                                                                                                                                                                                                                                                                                              |  |  |  |  |  |
| Flammability              | Test reports available upon request                                                                                                                                                                                                                                                                                                                                                                                                                                                                                                                                                                                                                                                  |  |  |  |  |  |