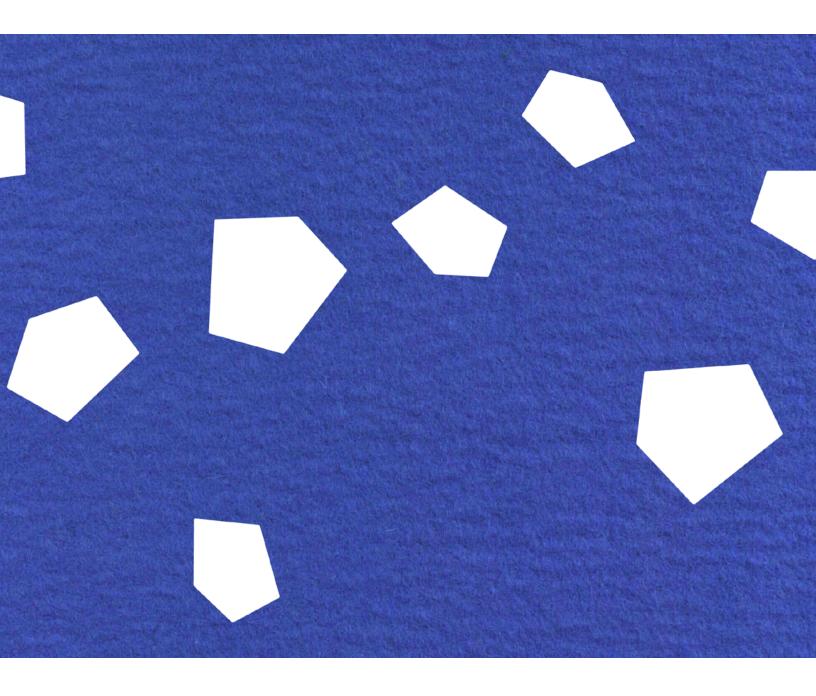

## Flight Hanging Panel

Space Divider

## Flight is perfect for the entire flock.

Inspired by starlings swirling and surging in murmuration, this natural phenomenon is rendered with five-sided shapes varying in size. The softness, thickness, and density of 100% Wool Design Felt allow these no-nonsense panels to be cut with intricate patterning and hang freely without fraying or additional support. This modern screening system provides varied degrees of privacy and enables flexible space division with visual and acoustic separation to boot.