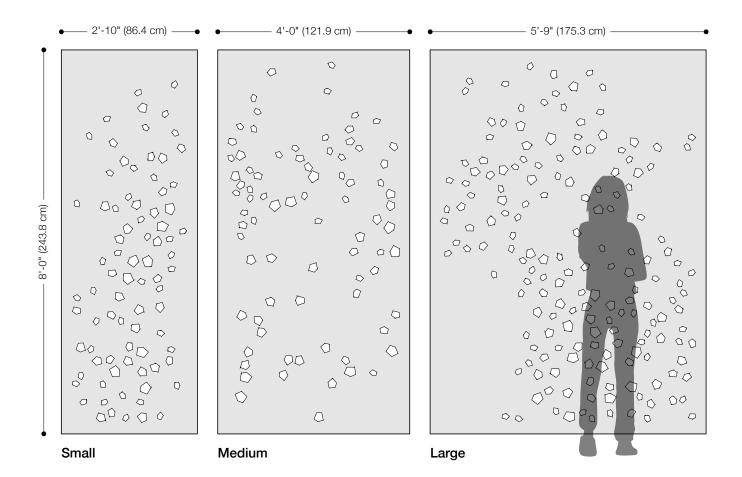

- Kelly Harris Smith, designer of Flight Hanging Panel

| Product                   | Flight Hanging Panel                                                                                                                                                                                                                                                                                                                                                                                                                                                                                                                                                                                                                                                                    |  |  |  |  |  |
|---------------------------|-----------------------------------------------------------------------------------------------------------------------------------------------------------------------------------------------------------------------------------------------------------------------------------------------------------------------------------------------------------------------------------------------------------------------------------------------------------------------------------------------------------------------------------------------------------------------------------------------------------------------------------------------------------------------------------------|--|--|--|--|--|
| Designer                  | Kelly Harris Smith                                                                                                                                                                                                                                                                                                                                                                                                                                                                                                                                                                                                                                                                      |  |  |  |  |  |
| Content                   | 100% Wool Design Felt                                                                                                                                                                                                                                                                                                                                                                                                                                                                                                                                                                                                                                                                   |  |  |  |  |  |
| Panel Sizes               | Small: 2'-10" x 8'-0" (86.4 x 243.8 cm)<br>Medium: 4'-0" x 8'-0" (121.9 x 243.8 cm)<br>Large: 5'-9" x 8'-0" (175.3 x 243.8 cm)                                                                                                                                                                                                                                                                                                                                                                                                                                                                                                                                                          |  |  |  |  |  |
| Thickness                 | 3/16 in (5 mm)                                                                                                                                                                                                                                                                                                                                                                                                                                                                                                                                                                                                                                                                          |  |  |  |  |  |
| Hanging Options           | Velcro or Grommets                                                                                                                                                                                                                                                                                                                                                                                                                                                                                                                                                                                                                                                                      |  |  |  |  |  |
| Track System              | FilzFelt's Hanging Panel Track System is available in up to five channels, ceiling or wall mount, stationary<br>or sliding, and Hanging Panels attach with Velcro or grommets for easy hanging and removal for<br>cleaning. Visit filzfelt.com/hanging-panel-track-system for more information.                                                                                                                                                                                                                                                                                                                                                                                         |  |  |  |  |  |
| Weighted Rod Pocket       | A weighted rod stitched into a felt pocket is available to allow Hanging Panels to hang straight at the bottom and an upcharge will apply. However, as wool felt is a natural material some movement and irregularity may occur.                                                                                                                                                                                                                                                                                                                                                                                                                                                        |  |  |  |  |  |
| Custom                    | Custom sizes and patterns are available and must be quoted                                                                                                                                                                                                                                                                                                                                                                                                                                                                                                                                                                                                                              |  |  |  |  |  |
| Durability                | Contract or residential                                                                                                                                                                                                                                                                                                                                                                                                                                                                                                                                                                                                                                                                 |  |  |  |  |  |
| Lead Time                 | Made to order and certain lead times will apply                                                                                                                                                                                                                                                                                                                                                                                                                                                                                                                                                                                                                                         |  |  |  |  |  |
| Maintenance               | Vacuum occasionally to remove general air-borne debris. Should soiling occur, spot clean with mild soap<br>and lukewarm water. Avoid aggressive rubbing as this can continue the felting process and change the<br>surface appearance of the felt. Refer to 100% Wool Design Felt Maintenance + Cleaning for detailed care<br>instructions.                                                                                                                                                                                                                                                                                                                                             |  |  |  |  |  |
| Variation                 | Wool felt is a natural material and color variation and inclusions of natural fiber on the surface are evidence of the 100% natural origin of the material. Product color is only indicative, as it is not possible to assure consistency of color in a natural product due to the natural color of raw wool and absorption of dyes. Color matching cannot be guaranteed on shipments and variation will be more pronounced beyond the normal commercial range. In addition, variations in temperature and humidity can expand or contract the fibers affecting the size and shape of the felt. Please note that the material dimensions may change up to ±5% due to climate variation. |  |  |  |  |  |
| Environmental             | 100% biodegradable/compostable, contains no formaldehyde, 100% VOC free, no chemical irritants,<br>and free of harmful substances<br>Contributes to LEED©<br>Download Declare Label<br>Living Building Challenge Criteria Compliant<br>Oeko-Tex Standard 100 Certified Product Class II<br>Meets VOC test limits for the CDPH v1.2 method                                                                                                                                                                                                                                                                                                                                               |  |  |  |  |  |
| Colorfastness to Light    | Class 4-5 (40 hours)                                                                                                                                                                                                                                                                                                                                                                                                                                                                                                                                                                                                                                                                    |  |  |  |  |  |
| Colorfastness to Crocking | Class 3-4 (wet), Class 4-5 (dry)                                                                                                                                                                                                                                                                                                                                                                                                                                                                                                                                                                                                                                                        |  |  |  |  |  |
| Durability + Strength     | ASTM 4966 (Martindale Abrasion Tester Method): 5,000 Grade 4, 10,000 Grade 3.5, 20,000 Grade 3.5, 40,000 Grade 3<br>ASTM D 5034 (Grab Test): 243 lb (avg of warp), 214 lb (avg of weft)                                                                                                                                                                                                                                                                                                                                                                                                                                                                                                 |  |  |  |  |  |
| Flammability              | Test reports available upon request                                                                                                                                                                                                                                                                                                                                                                                                                                                                                                                                                                                                                                                     |  |  |  |  |  |