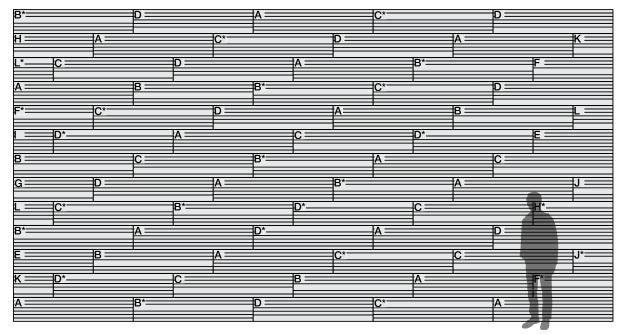

- Bernd Benninghoff, designer of Gap

**Exploded Axonometric**Twelve Distinct Tiles in Standard Pattern

## Standard Pattern

\* Indicates Module Rotated 180° (Full Repeat Width not Shown)

**Standard Tiles**Twelve Distinct Tiles in Standard Pattern

| Product                   | Gap                                                                                                                                                                                                                                                                                                                                                                                                                                                                                                                              |
|---------------------------|----------------------------------------------------------------------------------------------------------------------------------------------------------------------------------------------------------------------------------------------------------------------------------------------------------------------------------------------------------------------------------------------------------------------------------------------------------------------------------------------------------------------------------|
| Designer                  | Bernd Benninghoff                                                                                                                                                                                                                                                                                                                                                                                                                                                                                                                |
| Content                   | 100% Wool Design Felt + Akustika 10 Substrate (60% post-consumer recycled content)                                                                                                                                                                                                                                                                                                                                                                                                                                               |
| Tile Sizes                | A, B, C, D: 5'-0" x 1'-0" (152.4 x 30.5 cm)<br>E, F, G, H: 3'-4" x 1'-0" (101.6 x 30.5 cm)<br>I, J, K, L: 1'-8" x 1'-0" (50.8 x 30.5 cm)                                                                                                                                                                                                                                                                                                                                                                                         |
| Thickness                 | 1/2 in (13 mm)                                                                                                                                                                                                                                                                                                                                                                                                                                                                                                                   |
| Thickness Tolerance       | ±1/16 in (2 mm)                                                                                                                                                                                                                                                                                                                                                                                                                                                                                                                  |
| Edges                     | Chamfered                                                                                                                                                                                                                                                                                                                                                                                                                                                                                                                        |
| Colors                    | 1-Color of felt + 1-Color of substrate per wall                                                                                                                                                                                                                                                                                                                                                                                                                                                                                  |
| Custom                    | Custom patterns and 2-Color or more per wall must be quoted                                                                                                                                                                                                                                                                                                                                                                                                                                                                      |
| Durability                | Contract or residential                                                                                                                                                                                                                                                                                                                                                                                                                                                                                                          |
| Lead Time                 | Made to order and certain lead times will apply                                                                                                                                                                                                                                                                                                                                                                                                                                                                                  |
| Installation              | Each order includes twelve distinct tiles that install according to one standard pattern and attach to a wall surface using a heavy-duty wallcovering adhesive. Tiles may be trimmed to size with a utility knife. For wall-to-wall installations, add 15% overage. Refer to Gap Installation Instructions for complete guidance.                                                                                                                                                                                                |
| Maintenance               | Vacuum occasionally to remove general air-borne debris. Should soiling occur, spot clean with mild soap and lukewarm water. Avoid aggressive rubbing as this can continue the felting process and change the surface appearance of the felt. Refer to 100% Wool Design Felt Maintenance + Cleaning for detailed care instructions.                                                                                                                                                                                               |
| Variation                 | Wool felt is a natural material and color variation and inclusions of natural fiber on the surface are evidence of the 100% natural origin of the material. Product color is only indicative, as it is not possible to assure consistency of color in a natural product due to the natural color of raw wool and absorption of dyes. Color matching cannot be guaranteed on shipments and variation will be more pronounced beyond the normal commercial range.                                                                  |
| Environmental             | 100% Wool Design Felt is 100% biodegradable/compostable and Akustika 10 contains minimum 60% post-consumer recycled content and is 100% recyclable Contains no formaldehyde, 100% VOC free, no chemical irritants, and free of harmful substances 100% Wool Design Felt and Akustika 10 contribute to LEED© Download Declare Label Living Building Challenge Criteria Compliant Oeko-Tex© Standard 100 Certified Product Class II (100% Wool Design Felt + Akustika 10 Substrate) Meets VOC test limits for the CDPH v1.2 method |
| Acoustics                 | ASTM C 423: NRC – 0.50, SAA – 0.51                                                                                                                                                                                                                                                                                                                                                                                                                                                                                               |
| Colorfastness to Light    | Class 4–5 (40 hours)                                                                                                                                                                                                                                                                                                                                                                                                                                                                                                             |
| Colorfastness to Crocking | Class 3-4 (wet), Class 4-5 (dry)                                                                                                                                                                                                                                                                                                                                                                                                                                                                                                 |
| Flammability              | Test reports available upon request                                                                                                                                                                                                                                                                                                                                                                                                                                                                                              |
| •••••                     | ··· <b>··</b> ·······························                                                                                                                                                                                                                                                                                                                                                                                                                                                                                    |