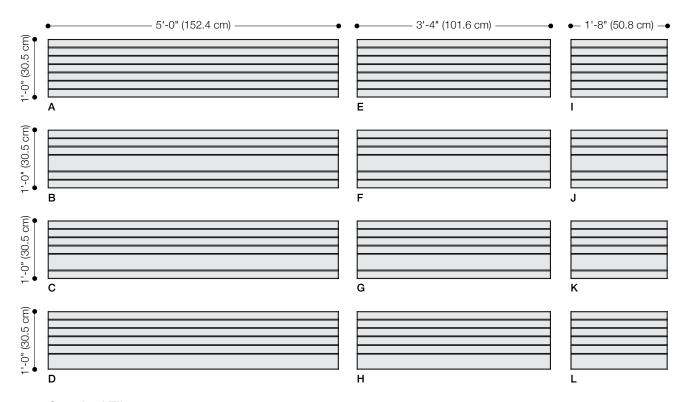

## Standard Pattern

\* Indicates Module Rotated 180° (Full Repeat Width not Shown)

**Standard Tiles**Twelve Distinct Tiles in Standard Pattern

| Product                   | Gap                                                                                                                                                                                                                                                                                                                                                                                                                                                                                                                              |
|---------------------------|----------------------------------------------------------------------------------------------------------------------------------------------------------------------------------------------------------------------------------------------------------------------------------------------------------------------------------------------------------------------------------------------------------------------------------------------------------------------------------------------------------------------------------|
| Designer                  | Bernd Benninghoff                                                                                                                                                                                                                                                                                                                                                                                                                                                                                                                |
| Content                   | 100% Wool Design Felt + Akustika 10 Substrate (60% post-consumer recycled content)                                                                                                                                                                                                                                                                                                                                                                                                                                               |
| Tile Sizes                | A, B, C, D: 5'-0" x 1'-0" (152.4 x 30.5 cm)<br>E, F, G, H: 3'-4" x 1'-0" (101.6 x 30.5 cm)<br>I, J, K, L: 1'-8" x 1'-0" (50.8 x 30.5 cm)                                                                                                                                                                                                                                                                                                                                                                                         |
| Thickness                 | 1/2 in (13 mm)                                                                                                                                                                                                                                                                                                                                                                                                                                                                                                                   |
| Thickness Tolerance       | ±1/16 in (2 mm)                                                                                                                                                                                                                                                                                                                                                                                                                                                                                                                  |
| Edges                     | Chamfered                                                                                                                                                                                                                                                                                                                                                                                                                                                                                                                        |
| Colors                    | 1-Color of felt + 1-Color of substrate per wall                                                                                                                                                                                                                                                                                                                                                                                                                                                                                  |
| Custom                    | Custom patterns and 2-Color or more per wall must be quoted                                                                                                                                                                                                                                                                                                                                                                                                                                                                      |
| Durability                | Contract or residential                                                                                                                                                                                                                                                                                                                                                                                                                                                                                                          |
| Lead Time                 | Made to order and certain lead times will apply                                                                                                                                                                                                                                                                                                                                                                                                                                                                                  |
| Installation              | Each order includes twelve distinct tiles that install according to one standard pattern and attach to a wall surface using a heavy-duty wallcovering adhesive. Tiles may be trimmed to size with a utility knife. For wall-to-wall installations, add 15% overage. Refer to Gap Installation Instructions for complete guidance.                                                                                                                                                                                                |
| Maintenance               | Vacuum occasionally to remove general air-borne debris. Should soiling occur, spot clean with mild soap and lukewarm water. Avoid aggressive rubbing as this can continue the felting process and change the surface appearance of the felt. Refer to 100% Wool Design Felt Maintenance + Cleaning for detailed care instructions.                                                                                                                                                                                               |
| Variation                 | Wool felt is a natural material and color variation and inclusions of natural fiber on the surface are evidence of the 100% natural origin of the material. Product color is only indicative, as it is not possible to assure consistency of color in a natural product due to the natural color of raw wool and absorption of dyes. Color matching cannot be guaranteed on shipments and variation will be more pronounced beyond the normal commercial range.                                                                  |
| Environmental             | 100% Wool Design Felt is 100% biodegradable/compostable and Akustika 10 contains minimum 60% post-consumer recycled content and is 100% recyclable Contains no formaldehyde, 100% VOC free, no chemical irritants, and free of harmful substances 100% Wool Design Felt and Akustika 10 contribute to LEED© Download Declare Label Living Building Challenge Criteria Compliant Oeko-Tex© Standard 100 Certified Product Class II (100% Wool Design Felt + Akustika 10 Substrate) Meets VOC test limits for the CDPH v1.2 method |
| Acoustics                 | ASTM C 423: NRC – 0.50, SAA – 0.51                                                                                                                                                                                                                                                                                                                                                                                                                                                                                               |
| Colorfastness to Light    | Class 4–5 (40 hours)                                                                                                                                                                                                                                                                                                                                                                                                                                                                                                             |
| Colorfastness to Crocking | Class 3-4 (wet), Class 4-5 (dry)                                                                                                                                                                                                                                                                                                                                                                                                                                                                                                 |
| Flammability              | Test reports available upon request                                                                                                                                                                                                                                                                                                                                                                                                                                                                                              |
| •••••                     | ··· <b>··</b> ·······························                                                                                                                                                                                                                                                                                                                                                                                                                                                                                    |