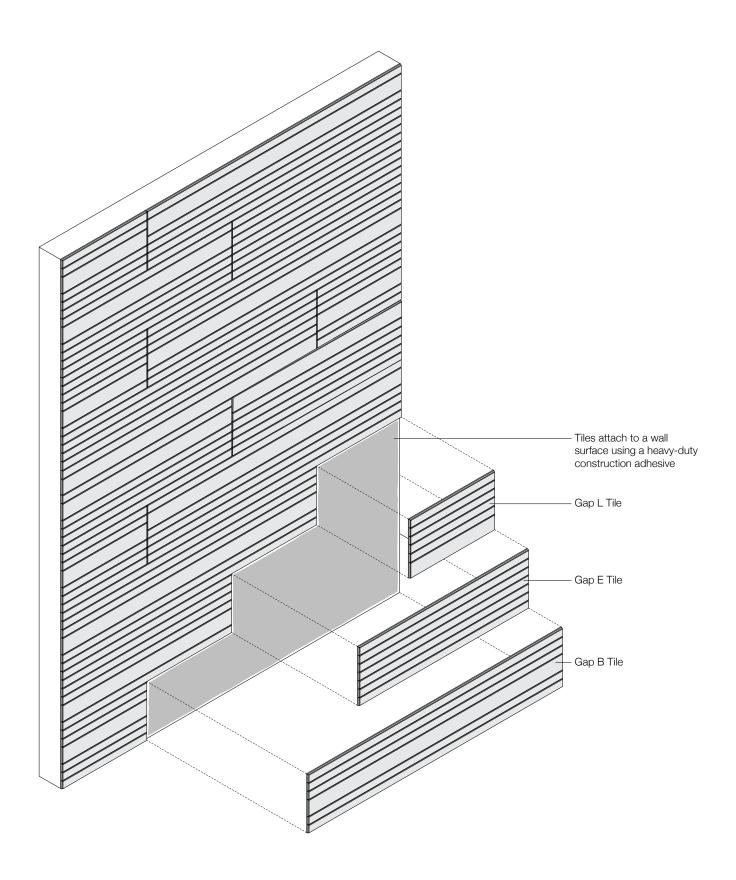

- Bernd Benninghoff, designer of Gap

**Exploded Axonometric**Twelve Distinct Tiles in Standard Pattern

## Standard Pattern

\* Indicates Module Rotated 180° (Full Repeat Width not Shown)

**Standard Tiles**Twelve Distinct Tiles in Standard Pattern

| Product                   | Gap                                                                                                                                                                                                                                                                                                                                                                                                                                                                                                                              |
|---------------------------|----------------------------------------------------------------------------------------------------------------------------------------------------------------------------------------------------------------------------------------------------------------------------------------------------------------------------------------------------------------------------------------------------------------------------------------------------------------------------------------------------------------------------------|
| Designer                  | Bernd Benninghoff                                                                                                                                                                                                                                                                                                                                                                                                                                                                                                                |
| Content                   | 100% Wool Design Felt + Akustika 10 Substrate (60% post-consumer recycled content)                                                                                                                                                                                                                                                                                                                                                                                                                                               |
| Tile Sizes                | A, B, C, D: 5'-0" x 1'-0" (152.4 x 30.5 cm)<br>E, F, G, H: 3'-4" x 1'-0" (101.6 x 30.5 cm)<br>I, J, K, L: 1'-8" x 1'-0" (50.8 x 30.5 cm)                                                                                                                                                                                                                                                                                                                                                                                         |
| Thickness                 | 1/2 in (13 mm)                                                                                                                                                                                                                                                                                                                                                                                                                                                                                                                   |
| Thickness Tolerance       | ±1/16 in (2 mm)                                                                                                                                                                                                                                                                                                                                                                                                                                                                                                                  |
| Edges                     | Chamfered                                                                                                                                                                                                                                                                                                                                                                                                                                                                                                                        |
| Colors                    | 1-Color of felt + 1-Color of substrate per wall                                                                                                                                                                                                                                                                                                                                                                                                                                                                                  |
| Custom                    | Custom patterns and 2-Color or more per wall must be quoted                                                                                                                                                                                                                                                                                                                                                                                                                                                                      |
| Durability                | Contract or residential                                                                                                                                                                                                                                                                                                                                                                                                                                                                                                          |
| Lead Time                 | Made to order and certain lead times will apply                                                                                                                                                                                                                                                                                                                                                                                                                                                                                  |
| Installation              | Each order includes twelve distinct tiles that install according to one standard pattern and attach to a wall surface using a heavy-duty wallcovering adhesive. Tiles may be trimmed to size with a utility knife. For wall-to-wall installations, add 15% overage. Refer to Gap Installation Instructions for complete guidance.                                                                                                                                                                                                |
| Maintenance               | Vacuum occasionally to remove general air-borne debris. Should soiling occur, spot clean with mild soap and lukewarm water. Avoid aggressive rubbing as this can continue the felting process and change the surface appearance of the felt. Refer to 100% Wool Design Felt Maintenance + Cleaning for detailed care instructions.                                                                                                                                                                                               |
| Variation                 | Wool felt is a natural material and color variation and inclusions of natural fiber on the surface are evidence of the 100% natural origin of the material. Product color is only indicative, as it is not possible to assure consistency of color in a natural product due to the natural color of raw wool and absorption of dyes. Color matching cannot be guaranteed on shipments and variation will be more pronounced beyond the normal commercial range.                                                                  |
| Environmental             | 100% Wool Design Felt is 100% biodegradable/compostable and Akustika 10 contains minimum 60% post-consumer recycled content and is 100% recyclable Contains no formaldehyde, 100% VOC free, no chemical irritants, and free of harmful substances 100% Wool Design Felt and Akustika 10 contribute to LEED© Download Declare Label Living Building Challenge Criteria Compliant Oeko-Tex© Standard 100 Certified Product Class II (100% Wool Design Felt + Akustika 10 Substrate) Meets VOC test limits for the CDPH v1.2 method |
| Acoustics                 | ASTM C 423: NRC – 0.50, SAA – 0.51                                                                                                                                                                                                                                                                                                                                                                                                                                                                                               |
| Colorfastness to Light    | Class 4–5 (40 hours)                                                                                                                                                                                                                                                                                                                                                                                                                                                                                                             |
| Colorfastness to Crocking | Class 3-4 (wet), Class 4-5 (dry)                                                                                                                                                                                                                                                                                                                                                                                                                                                                                                 |
| Flammability              | Test reports available upon request                                                                                                                                                                                                                                                                                                                                                                                                                                                                                              |
| •••••                     | ··· <b>··</b> ·······························                                                                                                                                                                                                                                                                                                                                                                                                                                                                                    |