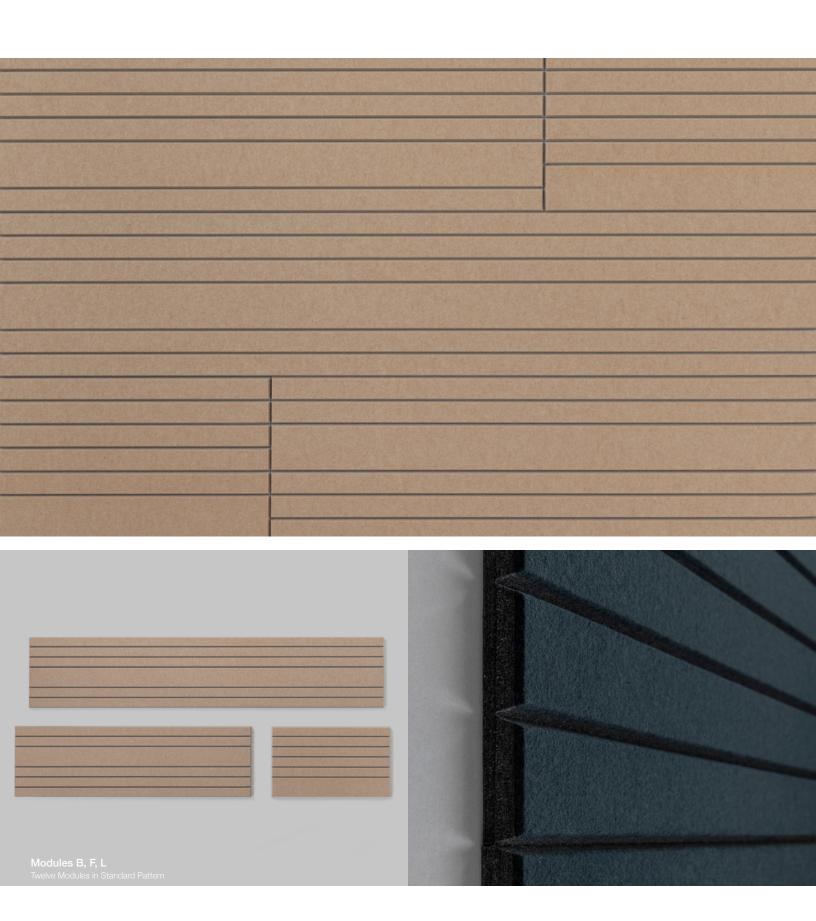

- Bernd Benninghoff, designer of Gap

**Exploded Axonometric**Twelve Distinct Tiles in Standard Pattern

## Standard Pattern

\* Indicates Module Rotated 180° (Full Repeat Width not Shown)

**Standard Tiles**Twelve Distinct Tiles in Standard Pattern

| Product                   | Gap                                                                                                                                                                                                                                                                                                                                                                                                                                                                                                                              |
|---------------------------|----------------------------------------------------------------------------------------------------------------------------------------------------------------------------------------------------------------------------------------------------------------------------------------------------------------------------------------------------------------------------------------------------------------------------------------------------------------------------------------------------------------------------------|
| Designer                  | Bernd Benninghoff                                                                                                                                                                                                                                                                                                                                                                                                                                                                                                                |
| Content                   | 100% Wool Design Felt + Akustika 10 Substrate (60% post-consumer recycled content)                                                                                                                                                                                                                                                                                                                                                                                                                                               |
| Tile Sizes                | A, B, C, D: 5'-0" x 1'-0" (152.4 x 30.5 cm)<br>E, F, G, H: 3'-4" x 1'-0" (101.6 x 30.5 cm)<br>I, J, K, L: 1'-8" x 1'-0" (50.8 x 30.5 cm)                                                                                                                                                                                                                                                                                                                                                                                         |
| Thickness                 | 1/2 in (13 mm)                                                                                                                                                                                                                                                                                                                                                                                                                                                                                                                   |
| Thickness Tolerance       | ±1/16 in (2 mm)                                                                                                                                                                                                                                                                                                                                                                                                                                                                                                                  |
| Edges                     | Chamfered                                                                                                                                                                                                                                                                                                                                                                                                                                                                                                                        |
| Colors                    | 1-Color of felt + 1-Color of substrate per wall                                                                                                                                                                                                                                                                                                                                                                                                                                                                                  |
| Custom                    | Custom patterns and 2-Color or more per wall must be quoted                                                                                                                                                                                                                                                                                                                                                                                                                                                                      |
| Durability                | Contract or residential                                                                                                                                                                                                                                                                                                                                                                                                                                                                                                          |
| Lead Time                 | Made to order and certain lead times will apply                                                                                                                                                                                                                                                                                                                                                                                                                                                                                  |
| Installation              | Each order includes twelve distinct tiles that install according to one standard pattern and attach to a wall surface using a heavy-duty wallcovering adhesive. Tiles may be trimmed to size with a utility knife. For wall-to-wall installations, add 15% overage. Refer to Gap Installation Instructions for complete guidance.                                                                                                                                                                                                |
| Maintenance               | Vacuum occasionally to remove general air-borne debris. Should soiling occur, spot clean with mild soap and lukewarm water. Avoid aggressive rubbing as this can continue the felting process and change the surface appearance of the felt. Refer to 100% Wool Design Felt Maintenance + Cleaning for detailed care instructions.                                                                                                                                                                                               |
| Variation                 | Wool felt is a natural material and color variation and inclusions of natural fiber on the surface are evidence of the 100% natural origin of the material. Product color is only indicative, as it is not possible to assure consistency of color in a natural product due to the natural color of raw wool and absorption of dyes. Color matching cannot be guaranteed on shipments and variation will be more pronounced beyond the normal commercial range.                                                                  |
| Environmental             | 100% Wool Design Felt is 100% biodegradable/compostable and Akustika 10 contains minimum 60% post-consumer recycled content and is 100% recyclable Contains no formaldehyde, 100% VOC free, no chemical irritants, and free of harmful substances 100% Wool Design Felt and Akustika 10 contribute to LEED© Download Declare Label Living Building Challenge Criteria Compliant Oeko-Tex© Standard 100 Certified Product Class II (100% Wool Design Felt + Akustika 10 Substrate) Meets VOC test limits for the CDPH v1.2 method |
| Acoustics                 | ASTM C 423: NRC – 0.50, SAA – 0.51                                                                                                                                                                                                                                                                                                                                                                                                                                                                                               |
| Colorfastness to Light    | Class 4–5 (40 hours)                                                                                                                                                                                                                                                                                                                                                                                                                                                                                                             |
| Colorfastness to Crocking | Class 3-4 (wet), Class 4-5 (dry)                                                                                                                                                                                                                                                                                                                                                                                                                                                                                                 |
| Flammability              | Test reports available upon request                                                                                                                                                                                                                                                                                                                                                                                                                                                                                              |
| •••••                     | ··· <b>··</b> ·······························                                                                                                                                                                                                                                                                                                                                                                                                                                                                                    |