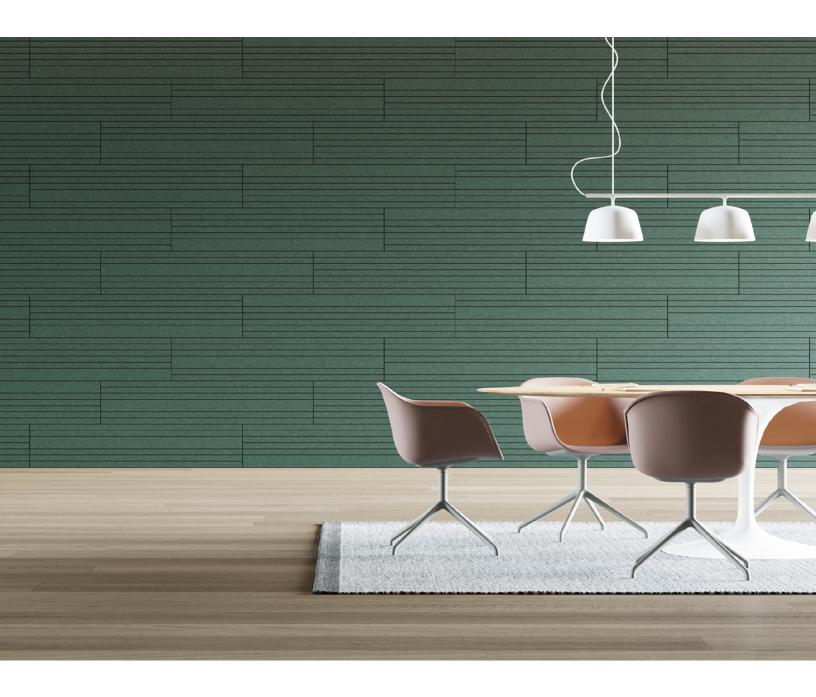

Sometimes it pays to mind the Gap.

Gap features a sophisticated linear pattern of shallow cuts through wool felt that playfully leaves a line out here and there. Installation is simple and straightforward with modular direct glue tiles. And choose from more colors than you can shake a stick at to compliment any space.

Gap was designed by Bernd Benninghoff, a furniture designer and interior architect based in Mainz, Germany.

"I often cross paths with buildings that are intricately designed on the outside, only to be rather mundane and monochromatic on the inside. With Facade, Gap, and Crossover, I was interested in transferring textures, lines, and three-dimensional depth from the outside of these buildings, to the inside."