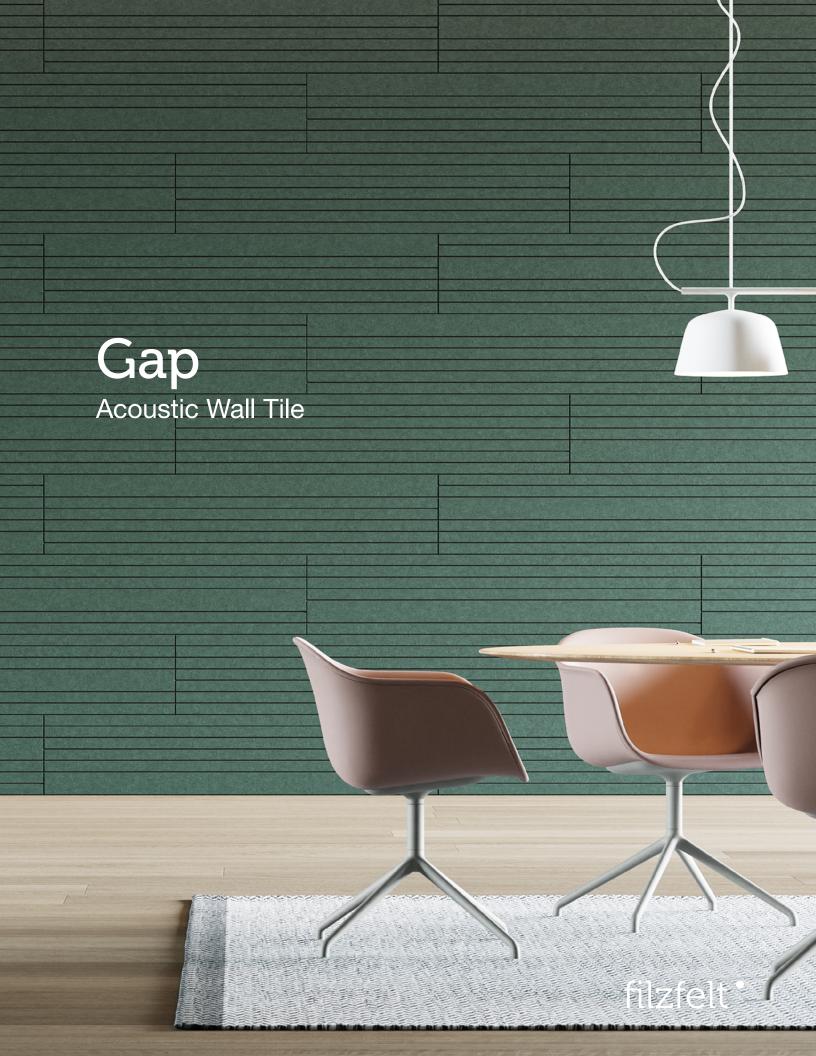

Sometimes it pays to mind the Gap.

Gap features a sophisticated linear pattern of shallow cuts through wool felt that playfully leaves a line out here and there. Installation is simple and straightforward with modular direct glue tiles. And choose from more colors than you can shake a stick at to compliment any space.

Gap was designed by Bernd Benninghoff, a furniture designer and interior architect based in Mainz, Germany.

"I often cross paths with buildings that are intricately designed on the outside, only to be rather mundane and monochromatic on the inside. With Facade, Gap, and Crossover, I was interested in transferring textures, lines, and three-dimensional depth from the outside of these buildings, to the inside."