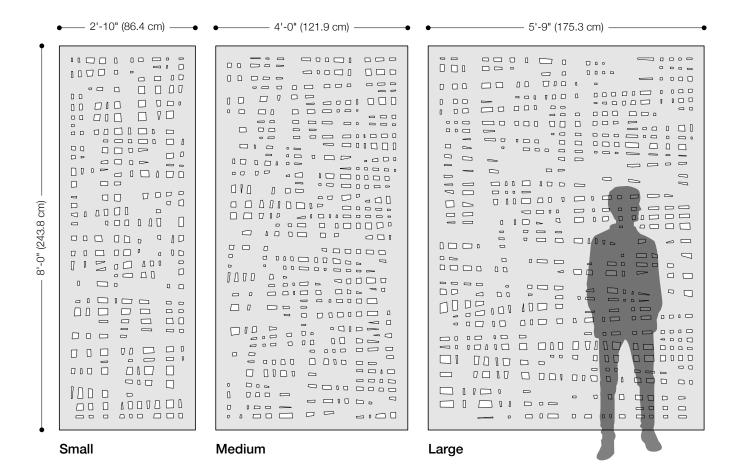

- Kelly Harris Smith, designer of Grid Hanging Panel

| Product                               | Grid Hanging Panel                                                                                                                                                                                                                                                                                                                                                                                                                                                                                                                                                                                                                                                                      |
|---------------------------------------|-----------------------------------------------------------------------------------------------------------------------------------------------------------------------------------------------------------------------------------------------------------------------------------------------------------------------------------------------------------------------------------------------------------------------------------------------------------------------------------------------------------------------------------------------------------------------------------------------------------------------------------------------------------------------------------------|
| Designer                              | Kelly Harris Smith                                                                                                                                                                                                                                                                                                                                                                                                                                                                                                                                                                                                                                                                      |
| Content                               | 100% Wool Design Felt                                                                                                                                                                                                                                                                                                                                                                                                                                                                                                                                                                                                                                                                   |
| Panel Sizes                           | Small: 2'-10" x 8'-0" (86.4 x 243.8 cm)<br>Medium: 4'-0" x 8'-0" (121.9 x 243.8 cm)<br>Large: 5'-9" x 8'-0" (175.3 x 243.8 cm)                                                                                                                                                                                                                                                                                                                                                                                                                                                                                                                                                          |
| Thickness                             | 3/16 in (5 mm)                                                                                                                                                                                                                                                                                                                                                                                                                                                                                                                                                                                                                                                                          |
| Hanging Options                       | Velcro or Grommets                                                                                                                                                                                                                                                                                                                                                                                                                                                                                                                                                                                                                                                                      |
| Track System                          | FilzFelt's Hanging Panel Track System is available in up to five channels, ceiling or wall mount, stationary or sliding, and Hanging Panels attach with Velcro or grommets for easy hanging and removal for cleaning. Visit filzfelt.com/hanging-panel-track-system for more information.                                                                                                                                                                                                                                                                                                                                                                                               |
| Weighted Rod Pocket                   | A weighted rod stitched into a felt pocket is available to allow Hanging Panels to hang straight at the bottom and an upcharge will apply. However, as wool felt is a natural material some movement and irregularity may occur.                                                                                                                                                                                                                                                                                                                                                                                                                                                        |
| Custom                                | Custom sizes and patterns are available and must be quoted                                                                                                                                                                                                                                                                                                                                                                                                                                                                                                                                                                                                                              |
| Durability                            | Contract or residential                                                                                                                                                                                                                                                                                                                                                                                                                                                                                                                                                                                                                                                                 |
| Lead Time                             | Made to order and certain lead times will apply                                                                                                                                                                                                                                                                                                                                                                                                                                                                                                                                                                                                                                         |
| Maintenance                           | Vacuum occasionally to remove general air-borne debris. Should soiling occur, spot clean with mild soap and lukewarm water. Avoid aggressive rubbing as this can continue the felting process and change the surface appearance of the felt. Refer to 100% Wool Design Felt Maintenance + Cleaning for detailed care instructions.                                                                                                                                                                                                                                                                                                                                                      |
| Variation                             | Wool felt is a natural material and color variation and inclusions of natural fiber on the surface are evidence of the 100% natural origin of the material. Product color is only indicative, as it is not possible to assure consistency of color in a natural product due to the natural color of raw wool and absorption of dyes. Color matching cannot be guaranteed on shipments and variation will be more pronounced beyond the normal commercial range. In addition, variations in temperature and humidity can expand or contract the fibers affecting the size and shape of the felt. Please note that the material dimensions may change up to ±5% due to climate variation. |
| Environmental  Colorfastness to Light | 100% biodegradable/compostable, contains no formaldehyde, 100% VOC free, no chemical irritants, and free of harmful substances Contributes to LEED© Download Declare Label Living Building Challenge Criteria Compliant Oeko-Tex Standard 100 Certified Product Class II Meets VOC test limits for the CDPH v1.2 method Class 4-5 (40 hours)                                                                                                                                                                                                                                                                                                                                            |
|                                       |                                                                                                                                                                                                                                                                                                                                                                                                                                                                                                                                                                                                                                                                                         |
| Colorfastness to Crocking             | Class 3-4 (wet), Class 4-5 (dry)  ASTM 4966 (Martindala Abrasion Testar Method): 5 000 Grada 4, 10 000 Grada 3, 5, 20 000 Grada 3, 5                                                                                                                                                                                                                                                                                                                                                                                                                                                                                                                                                    |
| Durability + Strength                 | ASTM 4966 (Martindale Abrasion Tester Method): 5,000 Grade 4, 10,000 Grade 3.5, 20,000 Grade 3.5, 40,000 Grade 3 ASTM D 5034 (Grab Test): 243 lb (avg of warp), 214 lb (avg of weft)                                                                                                                                                                                                                                                                                                                                                                                                                                                                                                    |
| Flammability                          | Test reports available upon request                                                                                                                                                                                                                                                                                                                                                                                                                                                                                                                                                                                                                                                     |
| •••••                                 | ······································                                                                                                                                                                                                                                                                                                                                                                                                                                                                                                                                                                                                                                                  |