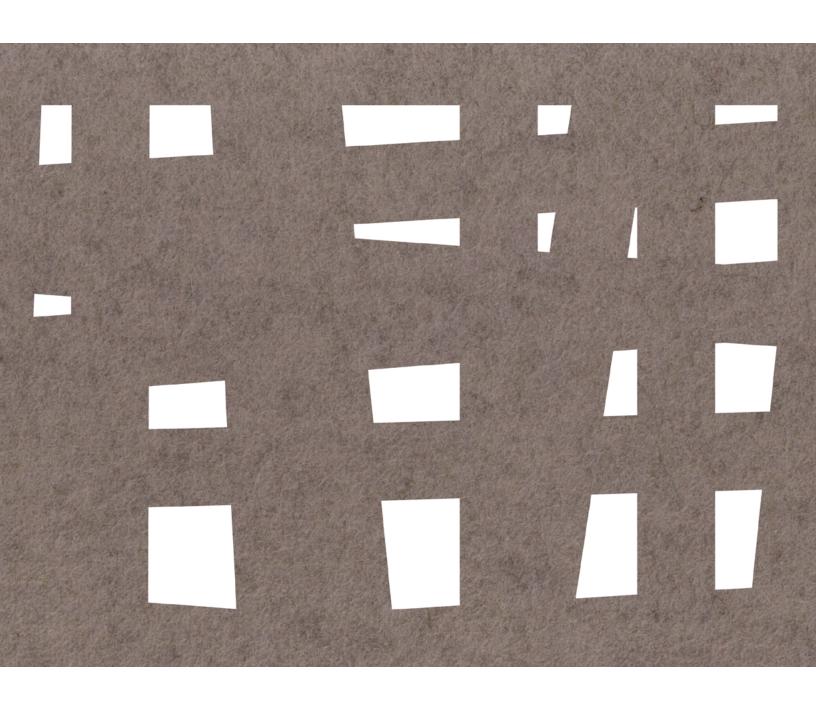

## arr Grid Hanging Space Divider filzfelt\*

Grid is off the beaten path.

Pushing an orthogonal grid slightly off axis fosters a surprising sense of movement, giving this pattern depth and an interesting asymmetry. Grid Hanging Panel reminds us of the irregular colonial street grid of our original home port—Boston, Massachusetts. The softness, thickness, and density of 100% Wool Design Felt allow these no-nonsense panels to be cut with intricate patterning and hang freely without fraying or additional support. This modern screening system provides varied degrees of privacy and enables flexible space division with visual and acoustic separation to boot.