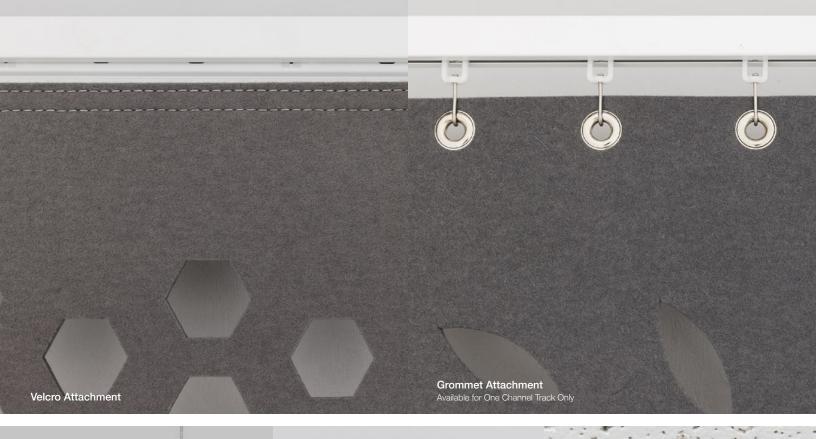

## **Channel Option Profiles**

Additional channels may be created by stacking tracks (i.e. six channel track may be created with two three channel sections)

| Product                                                                    | Hanging Panel Track System                                                                                                                                                                                                                                                                                                                                                                 |
|----------------------------------------------------------------------------|--------------------------------------------------------------------------------------------------------------------------------------------------------------------------------------------------------------------------------------------------------------------------------------------------------------------------------------------------------------------------------------------|
| Length                                                                     | Custom length provided                                                                                                                                                                                                                                                                                                                                                                     |
| Channel Options                                                            | One Channel<br>Two Channel<br>Three Channel<br>Four Channel<br>Five Channel                                                                                                                                                                                                                                                                                                                |
| Profile Sizes                                                              | One Channel: 1 x 7/8 in (25.4 x 21.9 mm)<br>Two Channel: 1 1/4 x 3/4 in (31.5 x 19.0 mm)<br>Three Channel: 1 15/16 x 3/4 in (49.5 x 19.0 mm)<br>Four Channel: 2 11/16 x 3/4 in (67.5 x 19.0 mm)<br>Five Channel: 3 3/8 x 3/4 in (85.5 x 19.0 mm)<br>Note: Additional channels may be created by stacking tracks (i.e. six channel track may be created with<br>two three channel sections) |
| Mounting Options                                                           | Ceiling Mount<br>Wall Mount<br>Cable Suspended (available for one channel with stationary panels only)                                                                                                                                                                                                                                                                                     |
| Panel Attachment Options                                                   | Velcro<br>Grommets (available for one channel only)                                                                                                                                                                                                                                                                                                                                        |
| Ceiling Attachment Options                                                 | None (cable only)                                                                                                                                                                                                                                                                                                                                                                          |
| Available with Cable Suspended only                                        | Ceiling Mounting Plate<br>ACT Grid Clip for 9/16 in (1.4 cm) or 15/16 in (2.4 cm) Grid Sizes                                                                                                                                                                                                                                                                                               |
| Sliding Options                                                            | Stationary                                                                                                                                                                                                                                                                                                                                                                                 |
| Sliding Unconnected + Connected<br>available for Ceiling + Wall Mount only | Sliding Unconnected<br>Sliding Connected – Style A with Left Stack<br>Sliding Connected – Style A with Right Stack<br>Sliding Connected – Style B<br>Sliding Connected – Style                                                                                                                                                                                                             |
| Operating Options                                                          | Hand Operated (no draw rod)<br>30 in (76.2 cm) Draw Rod<br>60 in (152.4 cm) Draw Rod                                                                                                                                                                                                                                                                                                       |
| Custom                                                                     | Recessed, rod suspended, and curved tracks are available and must be quoted                                                                                                                                                                                                                                                                                                                |
| Installation                                                               | Track is delivered assembled and installs with hardware provided (wall or ceiling screws not included).<br>Lengths beyond 19'-8" (6 m) will be delivered in multiple sections. Additional track length may be required<br>for one channel tracks. Refer to Hanging Panel Track System Installation Instructions for complete<br>guidance.                                                  |
|                                                                            | Cable Suspended track installs with suspension hardware provided with 3'-0" (91.4 cm) length of cable for each connection point. Ceiling attachment options must be specified at time of order placement (ceiling screws not included).                                                                                                                                                    |
| Unistrut Installation                                                      | Hanging Panel Track System may be installed to Unistrut Metal Framing System—Contact FilzFelt Customer Service for more information                                                                                                                                                                                                                                                        |
| Standard Color                                                             | White                                                                                                                                                                                                                                                                                                                                                                                      |