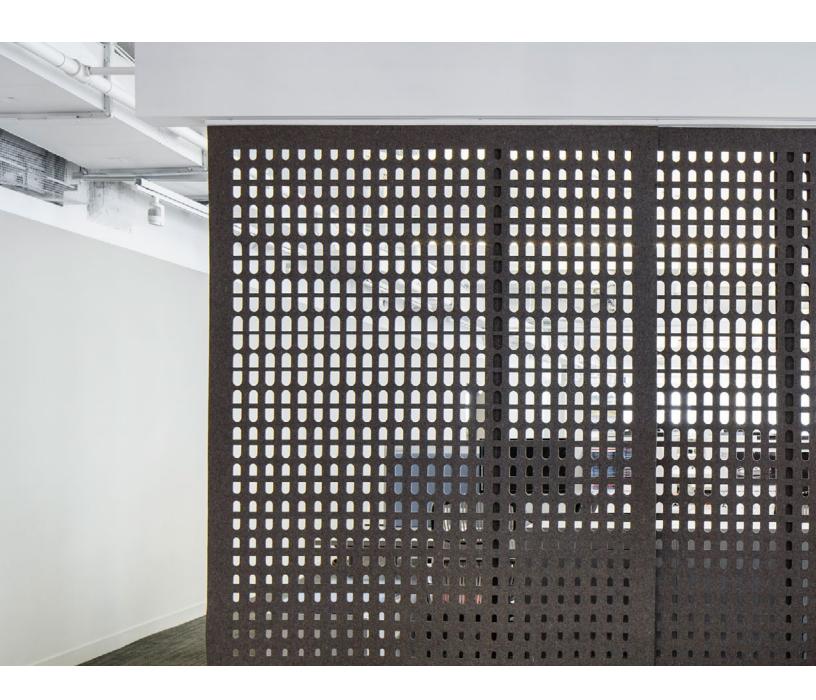

## Hanging Panel Track System

Hardware

Hanging Panel Track System keeps it on the down low. The Hanging Panel Track System lets the panels do the talking. Minimal and contemporary, the linear system has a thin, unobtrusive aluminum profile and carriers are whisper quiet and slide smoothly. Choose from options that include multiple channels, ceiling mounted, wall mounted, or cable suspended, stationary or sliding panels, plus velcro or grommet panel attachment for easy hanging and removal for cleaning. Tracks come in custom length and are delivered assembled and ready to install.