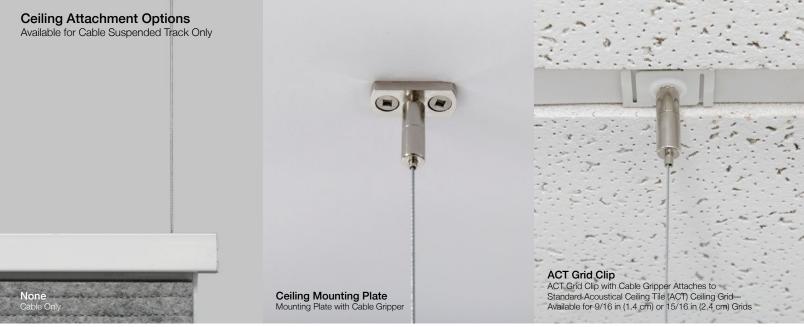

Hanging Panel Track System at Partners Healthcare by Gensler Ceiling Mount with ACT Grid Clip

Hanging Panel Track System at Gensler Seattle Ceiling Mount in Drywall Pocket

## **Channel Option Profiles**

Additional channels may be created by stacking tracks (i.e. six channel track may be created with two three channel sections)

| Product                                                                    | Hanging Panel Track System                                                                                                                                                                                                                                                                                                                                                                 |
|----------------------------------------------------------------------------|--------------------------------------------------------------------------------------------------------------------------------------------------------------------------------------------------------------------------------------------------------------------------------------------------------------------------------------------------------------------------------------------|
| Length                                                                     | Custom length provided                                                                                                                                                                                                                                                                                                                                                                     |
| Channel Options                                                            | One Channel<br>Two Channel<br>Three Channel<br>Four Channel<br>Five Channel                                                                                                                                                                                                                                                                                                                |
| Profile Sizes                                                              | One Channel: 1 x 7/8 in (25.4 x 21.9 mm)<br>Two Channel: 1 1/4 x 3/4 in (31.5 x 19.0 mm)<br>Three Channel: 1 15/16 x 3/4 in (49.5 x 19.0 mm)<br>Four Channel: 2 11/16 x 3/4 in (67.5 x 19.0 mm)<br>Five Channel: 3 3/8 x 3/4 in (85.5 x 19.0 mm)<br>Note: Additional channels may be created by stacking tracks (i.e. six channel track may be created with<br>two three channel sections) |
| Mounting Options                                                           | Ceiling Mount<br>Wall Mount<br>Cable Suspended (available for one channel with stationary panels only)                                                                                                                                                                                                                                                                                     |
| Panel Attachment Options                                                   | Velcro<br>Grommets (available for one channel only)                                                                                                                                                                                                                                                                                                                                        |
| Ceiling Attachment Options                                                 | None (cable only)                                                                                                                                                                                                                                                                                                                                                                          |
| Available with Cable Suspended only                                        | Ceiling Mounting Plate<br>ACT Grid Clip for 9/16 in (1.4 cm) or 15/16 in (2.4 cm) Grid Sizes                                                                                                                                                                                                                                                                                               |
| Sliding Options                                                            | Stationary                                                                                                                                                                                                                                                                                                                                                                                 |
| Sliding Unconnected + Connected<br>available for Ceiling + Wall Mount only | Sliding Unconnected<br>Sliding Connected – Style A with Left Stack<br>Sliding Connected – Style A with Right Stack<br>Sliding Connected – Style B<br>Sliding Connected – Style                                                                                                                                                                                                             |
| Operating Options                                                          | Hand Operated (no draw rod)<br>30 in (76.2 cm) Draw Rod<br>60 in (152.4 cm) Draw Rod                                                                                                                                                                                                                                                                                                       |
| Custom                                                                     | Recessed, rod suspended, and curved tracks are available and must be quoted                                                                                                                                                                                                                                                                                                                |
| Installation                                                               | Track is delivered assembled and installs with hardware provided (wall or ceiling screws not included).<br>Lengths beyond 19'-8" (6 m) will be delivered in multiple sections. Additional track length may be required<br>for one channel tracks. Refer to Hanging Panel Track System Installation Instructions for complete<br>guidance.                                                  |
|                                                                            | Cable Suspended track installs with suspension hardware provided with 3'-0" (91.4 cm) length of cable for each connection point. Ceiling attachment options must be specified at time of order placement (ceiling screws not included).                                                                                                                                                    |
| Unistrut Installation                                                      | Hanging Panel Track System may be installed to Unistrut Metal Framing System—Contact FilzFelt Customer Service for more information                                                                                                                                                                                                                                                        |
| Standard Color                                                             | White                                                                                                                                                                                                                                                                                                                                                                                      |