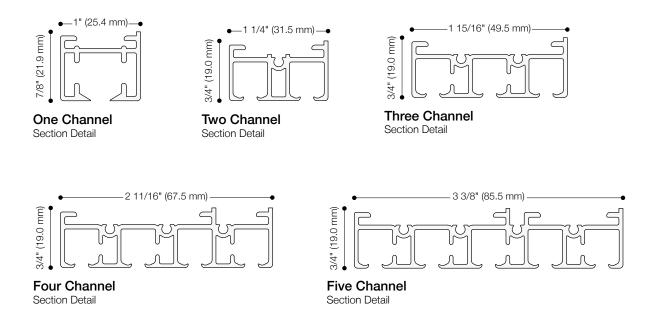

## **Channel Option Profiles**

Additional channels may be created by stacking tracks (i.e. six channel track may be created with two three channel sections)

| Product                                                                    | Hanging Panel Track System                                                                                                                                                                                                                                                                                                                                                                 |
|----------------------------------------------------------------------------|--------------------------------------------------------------------------------------------------------------------------------------------------------------------------------------------------------------------------------------------------------------------------------------------------------------------------------------------------------------------------------------------|
| Length                                                                     | Custom length provided                                                                                                                                                                                                                                                                                                                                                                     |
| Channel Options                                                            | One Channel<br>Two Channel<br>Three Channel<br>Four Channel<br>Five Channel                                                                                                                                                                                                                                                                                                                |
| Profile Sizes                                                              | One Channel: 1 x 7/8 in (25.4 x 21.9 mm)<br>Two Channel: 1 1/4 x 3/4 in (31.5 x 19.0 mm)<br>Three Channel: 1 15/16 x 3/4 in (49.5 x 19.0 mm)<br>Four Channel: 2 11/16 x 3/4 in (67.5 x 19.0 mm)<br>Five Channel: 3 3/8 x 3/4 in (85.5 x 19.0 mm)<br>Note: Additional channels may be created by stacking tracks (i.e. six channel track may be created with<br>two three channel sections) |
| Mounting Options                                                           | Ceiling Mount<br>Wall Mount<br>Cable Suspended (available for one channel with stationary panels only)                                                                                                                                                                                                                                                                                     |
| Panel Attachment Options                                                   | Velcro<br>Grommets (available for one channel only)                                                                                                                                                                                                                                                                                                                                        |
| Ceiling Attachment Options                                                 | None (cable only)                                                                                                                                                                                                                                                                                                                                                                          |
| Available with Cable Suspended only                                        | Ceiling Mounting Plate<br>ACT Grid Clip for 9/16 in (1.4 cm) or 15/16 in (2.4 cm) Grid Sizes                                                                                                                                                                                                                                                                                               |
| Sliding Options                                                            | Stationary                                                                                                                                                                                                                                                                                                                                                                                 |
| Sliding Unconnected + Connected<br>available for Ceiling + Wall Mount only | Sliding Unconnected<br>Sliding Connected – Style A with Left Stack<br>Sliding Connected – Style A with Right Stack<br>Sliding Connected – Style B<br>Sliding Connected – Style                                                                                                                                                                                                             |
| Operating Options                                                          | Hand Operated (no draw rod)<br>30 in (76.2 cm) Draw Rod<br>60 in (152.4 cm) Draw Rod                                                                                                                                                                                                                                                                                                       |
| Custom                                                                     | Recessed, rod suspended, and curved tracks are available and must be quoted                                                                                                                                                                                                                                                                                                                |
| Installation                                                               | Track is delivered assembled and installs with hardware provided (wall or ceiling screws not included).<br>Lengths beyond 19'-8" (6 m) will be delivered in multiple sections. Additional track length may be required<br>for one channel tracks. Refer to Hanging Panel Track System Installation Instructions for complete<br>guidance.                                                  |
|                                                                            | Cable Suspended track installs with suspension hardware provided with 3'-0" (91.4 cm) length of cable for each connection point. Ceiling attachment options must be specified at time of order placement (ceiling screws not included).                                                                                                                                                    |
| Unistrut Installation                                                      | Hanging Panel Track System may be installed to Unistrut Metal Framing System—Contact FilzFelt Customer Service for more information                                                                                                                                                                                                                                                        |
| Standard Color                                                             | White                                                                                                                                                                                                                                                                                                                                                                                      |