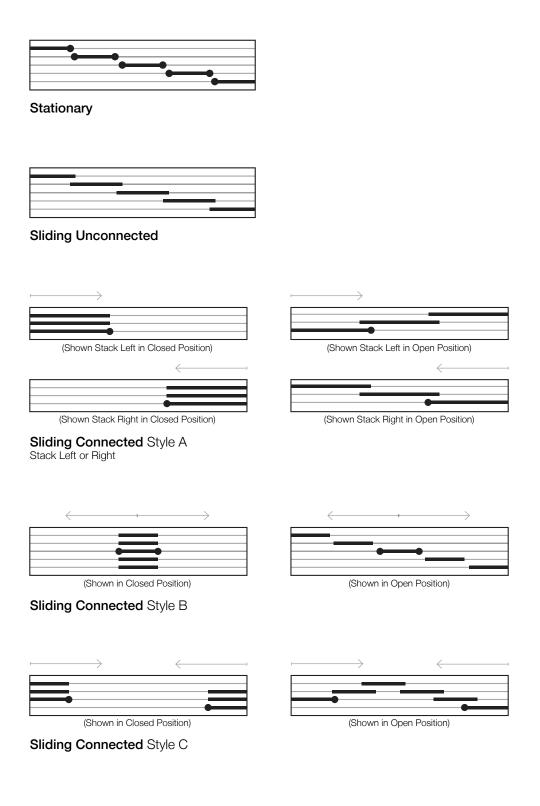

## **Sliding Options**

Indicates stopper that secures panel in place—panels without a stopper slide freely

## **Channel Option Profiles**

Additional channels may be created by stacking tracks (i.e. six channel track may be created with two three channel sections)

| Product                                                                    | Hanging Panel Track System                                                                                                                                                                                                                                                                                                                                                                 |
|----------------------------------------------------------------------------|--------------------------------------------------------------------------------------------------------------------------------------------------------------------------------------------------------------------------------------------------------------------------------------------------------------------------------------------------------------------------------------------|
| Length                                                                     | Custom length provided                                                                                                                                                                                                                                                                                                                                                                     |
| Channel Options                                                            | One Channel<br>Two Channel<br>Three Channel<br>Four Channel<br>Five Channel                                                                                                                                                                                                                                                                                                                |
| Profile Sizes                                                              | One Channel: 1 x 7/8 in (25.4 x 21.9 mm)<br>Two Channel: 1 1/4 x 3/4 in (31.5 x 19.0 mm)<br>Three Channel: 1 15/16 x 3/4 in (49.5 x 19.0 mm)<br>Four Channel: 2 11/16 x 3/4 in (67.5 x 19.0 mm)<br>Five Channel: 3 3/8 x 3/4 in (85.5 x 19.0 mm)<br>Note: Additional channels may be created by stacking tracks (i.e. six channel track may be created with<br>two three channel sections) |
| Mounting Options                                                           | Ceiling Mount<br>Wall Mount<br>Cable Suspended (available for one channel with stationary panels only)                                                                                                                                                                                                                                                                                     |
| Panel Attachment Options                                                   | Velcro<br>Grommets (available for one channel only)                                                                                                                                                                                                                                                                                                                                        |
| Ceiling Attachment Options                                                 | None (cable only)                                                                                                                                                                                                                                                                                                                                                                          |
| Available with Cable Suspended only                                        | Ceiling Mounting Plate<br>ACT Grid Clip for 9/16 in (1.4 cm) or 15/16 in (2.4 cm) Grid Sizes                                                                                                                                                                                                                                                                                               |
| Sliding Options                                                            | Stationary                                                                                                                                                                                                                                                                                                                                                                                 |
| Sliding Unconnected + Connected<br>available for Ceiling + Wall Mount only | Sliding Unconnected<br>Sliding Connected – Style A with Left Stack<br>Sliding Connected – Style A with Right Stack<br>Sliding Connected – Style B<br>Sliding Connected – Style                                                                                                                                                                                                             |
| Operating Options                                                          | Hand Operated (no draw rod)<br>30 in (76.2 cm) Draw Rod<br>60 in (152.4 cm) Draw Rod                                                                                                                                                                                                                                                                                                       |
| Custom                                                                     | Recessed, rod suspended, and curved tracks are available and must be quoted                                                                                                                                                                                                                                                                                                                |
| Installation                                                               | Track is delivered assembled and installs with hardware provided (wall or ceiling screws not included).<br>Lengths beyond 19'-8" (6 m) will be delivered in multiple sections. Additional track length may be required<br>for one channel tracks. Refer to Hanging Panel Track System Installation Instructions for complete<br>guidance.                                                  |
|                                                                            | Cable Suspended track installs with suspension hardware provided with 3'-0" (91.4 cm) length of cable for each connection point. Ceiling attachment options must be specified at time of order placement (ceiling screws not included).                                                                                                                                                    |
| Unistrut Installation                                                      | Hanging Panel Track System may be installed to Unistrut Metal Framing System—Contact FilzFelt Customer Service for more information                                                                                                                                                                                                                                                        |
| Standard Color                                                             | White                                                                                                                                                                                                                                                                                                                                                                                      |