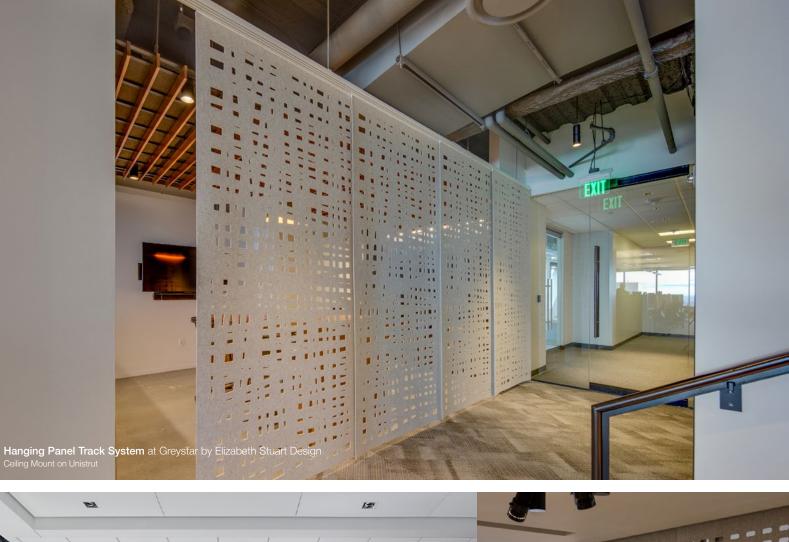

Hanging Panel Track System at Partners Healthcare by Gensler Ceiling Mount with ACT Grid Clip

Hanging Panel Track System at Gensler Seattle Ceiling Mount in Drywall Pocket