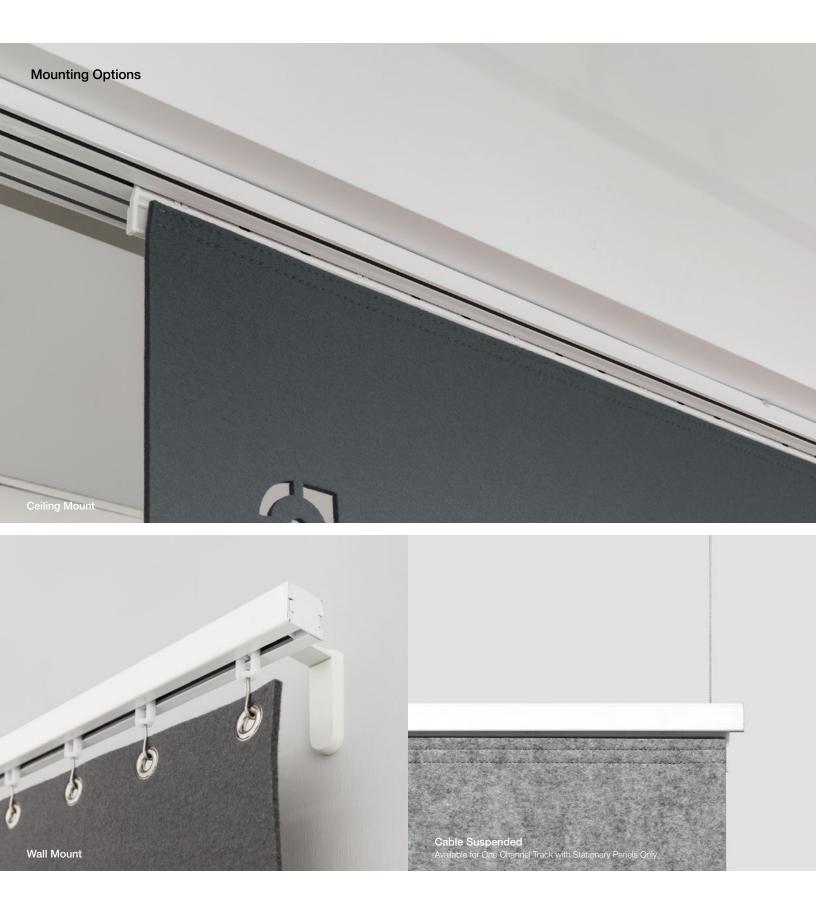

## **Channel Option Profiles**

Additional channels may be created by stacking tracks (i.e. six channel track may be created with two three channel sections)

| Product                                                                    | Hanging Panel Track System                                                                                                                                                                                                                                                                                                                                                                 |
|----------------------------------------------------------------------------|--------------------------------------------------------------------------------------------------------------------------------------------------------------------------------------------------------------------------------------------------------------------------------------------------------------------------------------------------------------------------------------------|
| Length                                                                     | Custom length provided                                                                                                                                                                                                                                                                                                                                                                     |
| Channel Options                                                            | One Channel<br>Two Channel<br>Three Channel<br>Four Channel<br>Five Channel                                                                                                                                                                                                                                                                                                                |
| Profile Sizes                                                              | One Channel: 1 x 7/8 in (25.4 x 21.9 mm)<br>Two Channel: 1 1/4 x 3/4 in (31.5 x 19.0 mm)<br>Three Channel: 1 15/16 x 3/4 in (49.5 x 19.0 mm)<br>Four Channel: 2 11/16 x 3/4 in (67.5 x 19.0 mm)<br>Five Channel: 3 3/8 x 3/4 in (85.5 x 19.0 mm)<br>Note: Additional channels may be created by stacking tracks (i.e. six channel track may be created with<br>two three channel sections) |
| Mounting Options                                                           | Ceiling Mount<br>Wall Mount<br>Cable Suspended (available for one channel with stationary panels only)                                                                                                                                                                                                                                                                                     |
| Panel Attachment Options                                                   | Velcro<br>Grommets (available for one channel only)                                                                                                                                                                                                                                                                                                                                        |
| Ceiling Attachment Options                                                 | None (cable only)                                                                                                                                                                                                                                                                                                                                                                          |
| Available with Cable Suspended only                                        | Ceiling Mounting Plate<br>ACT Grid Clip for 9/16 in (1.4 cm) or 15/16 in (2.4 cm) Grid Sizes                                                                                                                                                                                                                                                                                               |
| Sliding Options                                                            | Stationary                                                                                                                                                                                                                                                                                                                                                                                 |
| Sliding Unconnected + Connected<br>available for Ceiling + Wall Mount only | Sliding Unconnected<br>Sliding Connected – Style A with Left Stack<br>Sliding Connected – Style A with Right Stack<br>Sliding Connected – Style B<br>Sliding Connected – Style                                                                                                                                                                                                             |
| Operating Options                                                          | Hand Operated (no draw rod)<br>30 in (76.2 cm) Draw Rod<br>60 in (152.4 cm) Draw Rod                                                                                                                                                                                                                                                                                                       |
| Custom                                                                     | Recessed, rod suspended, and curved tracks are available and must be quoted                                                                                                                                                                                                                                                                                                                |
| Installation                                                               | Track is delivered assembled and installs with hardware provided (wall or ceiling screws not included).<br>Lengths beyond 19'-8" (6 m) will be delivered in multiple sections. Additional track length may be required<br>for one channel tracks. Refer to Hanging Panel Track System Installation Instructions for complete<br>guidance.                                                  |
|                                                                            | Cable Suspended track installs with suspension hardware provided with 3'-0" (91.4 cm) length of cable for each connection point. Ceiling attachment options must be specified at time of order placement (ceiling screws not included).                                                                                                                                                    |
| Unistrut Installation                                                      | Hanging Panel Track System may be installed to Unistrut Metal Framing System—Contact FilzFelt Customer Service for more information                                                                                                                                                                                                                                                        |
| Standard Color                                                             | White                                                                                                                                                                                                                                                                                                                                                                                      |