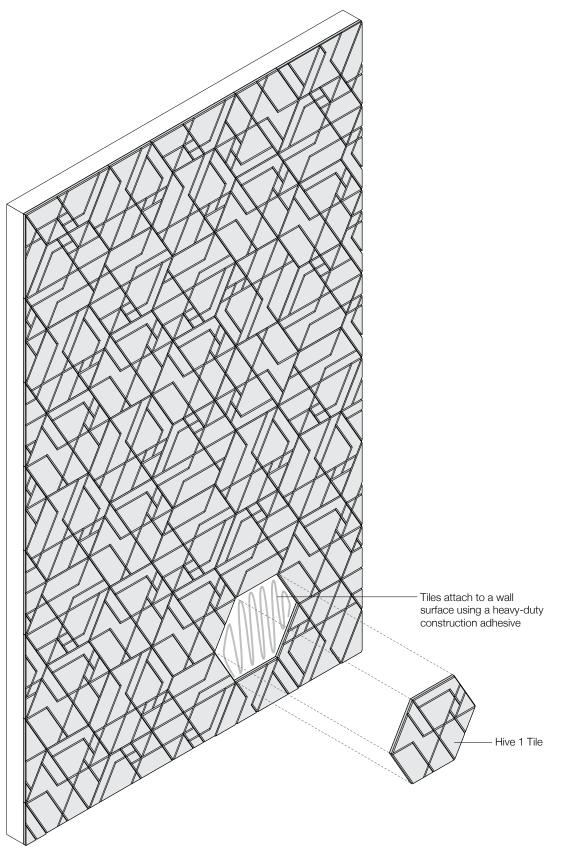

## Hive 1

Acoustic Wall Tile

Hive 1 is an acoustic wall system fit for any queen bee.

A single hexagonal module with a v-groove design rotates six different ways and fits together seamlessly in randomized installations. Choose from over ninety wool felt colors to create a wall of color and pattern that will surely stir up some buzz. Together, these graphic tiles deliver some serious sound-absorbing oomph while providing playful patterning.

- Bernd Benninghoff, designer of Hive 1

Exploded Axonometric

| Product                   | Hive 1                                                                                                                                                                                                                                                                                                                                                                                                                                                                                              |  |  |  |  |  |
|---------------------------|-----------------------------------------------------------------------------------------------------------------------------------------------------------------------------------------------------------------------------------------------------------------------------------------------------------------------------------------------------------------------------------------------------------------------------------------------------------------------------------------------------|--|--|--|--|--|
| Designer                  | Bernd Benninghoff                                                                                                                                                                                                                                                                                                                                                                                                                                                                                   |  |  |  |  |  |
| Content                   | 100% Wool Design Felt + Akustika 10 Substrate (60% post-consumer recycled content)                                                                                                                                                                                                                                                                                                                                                                                                                  |  |  |  |  |  |
| Tile Size                 | 1'-6" x 1'-3 5/8" (45.7 x 39.6 cm)                                                                                                                                                                                                                                                                                                                                                                                                                                                                  |  |  |  |  |  |
| Thickness                 | 1/2 in (13 mm)                                                                                                                                                                                                                                                                                                                                                                                                                                                                                      |  |  |  |  |  |
| Thickness Tolerance       | ±1/16 in (2 mm)                                                                                                                                                                                                                                                                                                                                                                                                                                                                                     |  |  |  |  |  |
| Edges                     | Chamfered                                                                                                                                                                                                                                                                                                                                                                                                                                                                                           |  |  |  |  |  |
| Colors                    | 1-Color per wall                                                                                                                                                                                                                                                                                                                                                                                                                                                                                    |  |  |  |  |  |
| Custom                    | 2-Color or more per wall is available and must be quoted                                                                                                                                                                                                                                                                                                                                                                                                                                            |  |  |  |  |  |
| Durability                | Contract or residential                                                                                                                                                                                                                                                                                                                                                                                                                                                                             |  |  |  |  |  |
| Lead Time                 | Made to order and certain lead times will apply                                                                                                                                                                                                                                                                                                                                                                                                                                                     |  |  |  |  |  |
| Installation              | Each order includes one standard tile that may be rotated up to six ways to create a random pattern.<br>Install using a heavy-duty construction adhesive and may be trimmed to size with a utility knife. For wall-<br>to-wall installations, add 15% overage. Refer to Hive 1 Installation Instructions for complete guidance.                                                                                                                                                                     |  |  |  |  |  |
| Maintenance               | Vacuum occasionally to remove general air-borne debris. Should soiling occur, spot clean with mild soap and lukewarm water. Avoid aggressive rubbing as this can continue the felting process and change the surface appearance of the felt. Refer to Product Maintenance + Cleaning for detailed care instructions.                                                                                                                                                                                |  |  |  |  |  |
| Variation                 | Wool felt is a natural material and color variation and inclusions of natural fiber on the surface are evidence of the 100% natural origin of the material. Product color is only indicative, as it is not possible to assure consistency of color in a natural product due to the natural color of raw wool and absorption of dyes. Color matching cannot be guaranteed on shipments and variation will be more pronounced beyond the normal commercial range.                                     |  |  |  |  |  |
| Environmental             | 100% Wool Design Felt is 100% biodegradable/compostable and Akustika 10 contains minimum 60%<br>post-consumer recycled content and is 100% recyclable<br>Contains no formaldehyde, 100% VOC free, no chemical irritants, and free of harmful substances<br>100% Wool Design Felt and Akustika 10 contribute to LEED©<br>Download Declare Label<br>Living Building Challenge Criteria Compliant<br>Oeko-Tex© Standard 100 Certified Product Class II (100% Wool Design Felt + Akustika 10 Substrate) |  |  |  |  |  |
|                           | Meets VOC test limits for the CDPH v1.2 method                                                                                                                                                                                                                                                                                                                                                                                                                                                      |  |  |  |  |  |
| Acoustics                 | ASTM C 423: NRC – 0.50, SAA – 0.51                                                                                                                                                                                                                                                                                                                                                                                                                                                                  |  |  |  |  |  |
| Colorfastness to Light    | Class 4–5 (40 hours)                                                                                                                                                                                                                                                                                                                                                                                                                                                                                |  |  |  |  |  |
| Colorfastness to Crocking | Class 3–4 (wet), Class 4–5 (dry)                                                                                                                                                                                                                                                                                                                                                                                                                                                                    |  |  |  |  |  |
| Flammability              | Test reports available upon request                                                                                                                                                                                                                                                                                                                                                                                                                                                                 |  |  |  |  |  |