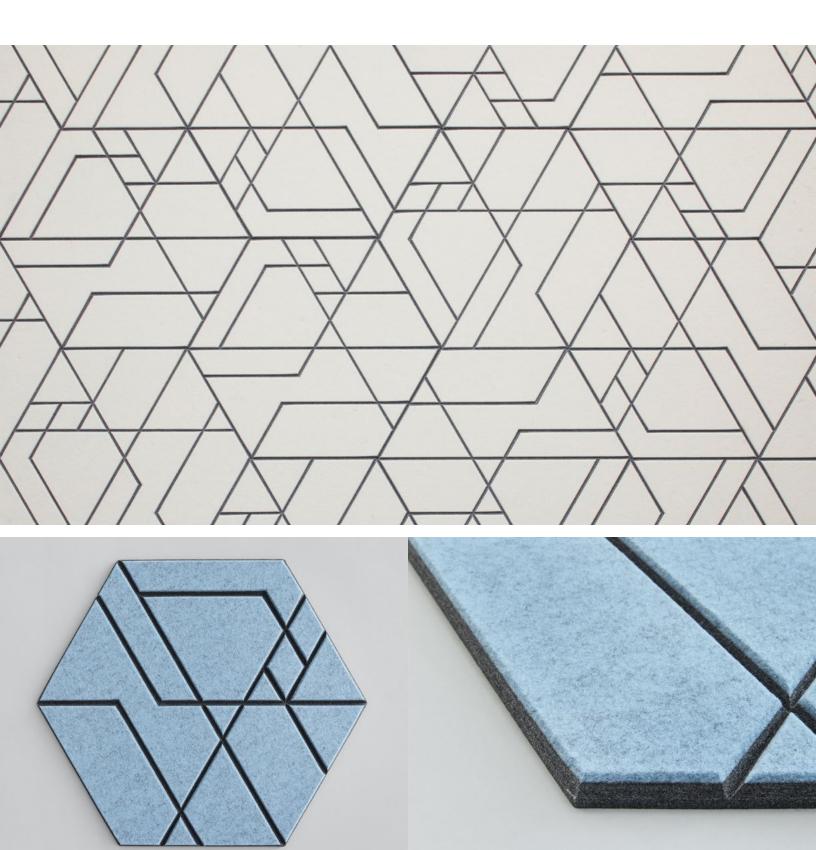

## Hive 1

Acoustic Wall Tile

Hive 1 is an acoustic wall system fit for any queen bee.

A single hexagonal module with a v-groove design rotates six different ways and fits together seamlessly in randomized installations. Choose from over ninety wool felt colors to create a wall of color and pattern that will surely stir up some buzz. Together, these graphic tiles deliver some serious sound-absorbing oomph while providing playful patterning.

Hive 1 was designed by Bernd Benninghoff, a furniture designer and interior architect based in Mainz, Germany.

"My goal is to develop products that are easy to manufacture and to install — but at the same time generate a strong three-dimensional surface that creates a warm atmosphere and plays with light and shadow."

- Bernd Benninghoff, designer of Hive 1

Exploded Axonometric

| Product                   | Hive 1                                                                                                                                                                                                                                                                                                                                                                                                                                                                                              |  |  |  |  |  |
|---------------------------|-----------------------------------------------------------------------------------------------------------------------------------------------------------------------------------------------------------------------------------------------------------------------------------------------------------------------------------------------------------------------------------------------------------------------------------------------------------------------------------------------------|--|--|--|--|--|
| Designer                  | Bernd Benninghoff                                                                                                                                                                                                                                                                                                                                                                                                                                                                                   |  |  |  |  |  |
| Content                   | 100% Wool Design Felt + Akustika 10 Substrate (60% post-consumer recycled content)                                                                                                                                                                                                                                                                                                                                                                                                                  |  |  |  |  |  |
| Tile Size                 | 1'-6" x 1'-3 5/8" (45.7 x 39.6 cm)                                                                                                                                                                                                                                                                                                                                                                                                                                                                  |  |  |  |  |  |
| Thickness                 | 1/2 in (13 mm)                                                                                                                                                                                                                                                                                                                                                                                                                                                                                      |  |  |  |  |  |
| Thickness Tolerance       | ±1/16 in (2 mm)                                                                                                                                                                                                                                                                                                                                                                                                                                                                                     |  |  |  |  |  |
| Edges                     | Chamfered                                                                                                                                                                                                                                                                                                                                                                                                                                                                                           |  |  |  |  |  |
| Colors                    | 1-Color per wall                                                                                                                                                                                                                                                                                                                                                                                                                                                                                    |  |  |  |  |  |
| Custom                    | 2-Color or more per wall is available and must be quoted                                                                                                                                                                                                                                                                                                                                                                                                                                            |  |  |  |  |  |
| Durability                | Contract or residential                                                                                                                                                                                                                                                                                                                                                                                                                                                                             |  |  |  |  |  |
| Lead Time                 | Made to order and certain lead times will apply                                                                                                                                                                                                                                                                                                                                                                                                                                                     |  |  |  |  |  |
| Installation              | Each order includes one standard tile that may be rotated up to six ways to create a random pattern.<br>Install using a heavy-duty construction adhesive and may be trimmed to size with a utility knife. For wall-<br>to-wall installations, add 15% overage. Refer to Hive 1 Installation Instructions for complete guidance.                                                                                                                                                                     |  |  |  |  |  |
| Maintenance               | Vacuum occasionally to remove general air-borne debris. Should soiling occur, spot clean with mild soap and lukewarm water. Avoid aggressive rubbing as this can continue the felting process and change the surface appearance of the felt. Refer to Product Maintenance + Cleaning for detailed care instructions.                                                                                                                                                                                |  |  |  |  |  |
| Variation                 | Wool felt is a natural material and color variation and inclusions of natural fiber on the surface are evidence of the 100% natural origin of the material. Product color is only indicative, as it is not possible to assure consistency of color in a natural product due to the natural color of raw wool and absorption of dyes. Color matching cannot be guaranteed on shipments and variation will be more pronounced beyond the normal commercial range.                                     |  |  |  |  |  |
| Environmental             | 100% Wool Design Felt is 100% biodegradable/compostable and Akustika 10 contains minimum 60%<br>post-consumer recycled content and is 100% recyclable<br>Contains no formaldehyde, 100% VOC free, no chemical irritants, and free of harmful substances<br>100% Wool Design Felt and Akustika 10 contribute to LEED©<br>Download Declare Label<br>Living Building Challenge Criteria Compliant<br>Oeko-Tex© Standard 100 Certified Product Class II (100% Wool Design Felt + Akustika 10 Substrate) |  |  |  |  |  |
|                           | Meets VOC test limits for the CDPH v1.2 method                                                                                                                                                                                                                                                                                                                                                                                                                                                      |  |  |  |  |  |
| Acoustics                 | ASTM C 423: NRC – 0.50, SAA – 0.51                                                                                                                                                                                                                                                                                                                                                                                                                                                                  |  |  |  |  |  |
| Colorfastness to Light    | Class 4–5 (40 hours)                                                                                                                                                                                                                                                                                                                                                                                                                                                                                |  |  |  |  |  |
| Colorfastness to Crocking | Class 3–4 (wet), Class 4–5 (dry)                                                                                                                                                                                                                                                                                                                                                                                                                                                                    |  |  |  |  |  |
| Flammability              | Test reports available upon request                                                                                                                                                                                                                                                                                                                                                                                                                                                                 |  |  |  |  |  |