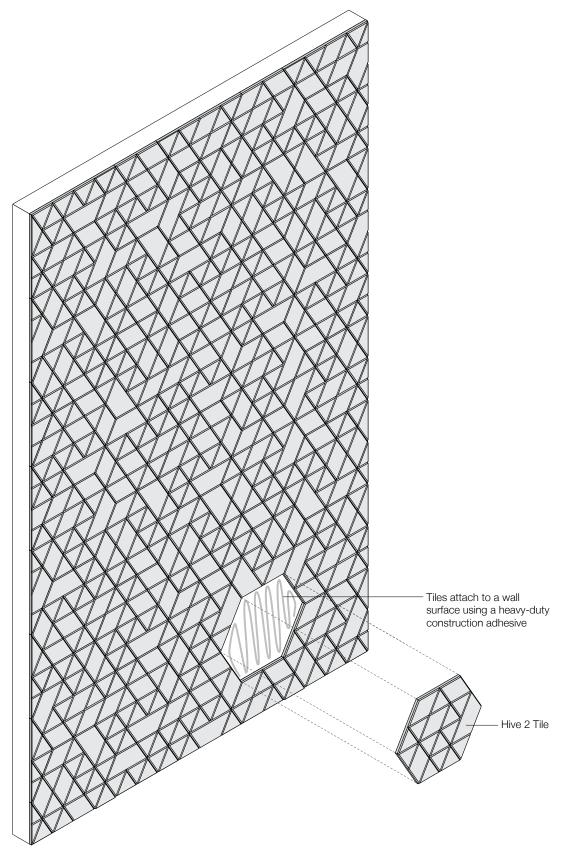

- Bernd Benninghoff, designer of Hive 2

**Exploded Axonometric** 

| Product                   | Hive 2                                                                                                                                                                                                                                                                                                                                                                                                                                                                                                                           |
|---------------------------|----------------------------------------------------------------------------------------------------------------------------------------------------------------------------------------------------------------------------------------------------------------------------------------------------------------------------------------------------------------------------------------------------------------------------------------------------------------------------------------------------------------------------------|
| Designer                  | Bernd Benninghoff                                                                                                                                                                                                                                                                                                                                                                                                                                                                                                                |
| Content                   | 100% Wool Design Felt + Akustika 10 Substrate (60% post-consumer recycled content)                                                                                                                                                                                                                                                                                                                                                                                                                                               |
| Tile Size                 | 1'-6" x 1'-3 5/8" (45.7 x 39.6 cm)                                                                                                                                                                                                                                                                                                                                                                                                                                                                                               |
| Thickness                 | 1/2 in (13 mm)                                                                                                                                                                                                                                                                                                                                                                                                                                                                                                                   |
| Thickness Tolerance       | ±1/16 in (2 mm)                                                                                                                                                                                                                                                                                                                                                                                                                                                                                                                  |
| Edges                     | Chamfered                                                                                                                                                                                                                                                                                                                                                                                                                                                                                                                        |
| Colors                    | 1-Color per wall                                                                                                                                                                                                                                                                                                                                                                                                                                                                                                                 |
| Custom                    | 2-Color or more per wall is available and must be quoted                                                                                                                                                                                                                                                                                                                                                                                                                                                                         |
| Durability                | Contract or residential                                                                                                                                                                                                                                                                                                                                                                                                                                                                                                          |
| Lead Time                 | Made to order and certain lead times will apply                                                                                                                                                                                                                                                                                                                                                                                                                                                                                  |
| Installation              | Each order includes one standard tile that may be rotated up to six ways to create a random pattern. Install using a heavy-duty construction adhesive and may be trimmed to size with a utility knife. For wall-to-wall installations, add 15% overage. Refer to Hive 2 Installation Instructions for complete guidance.                                                                                                                                                                                                         |
| Maintenance               | Vacuum occasionally to remove general air-borne debris. Should soiling occur, spot clean with mild soap and lukewarm water. Avoid aggressive rubbing as this can continue the felting process and change the surface appearance of the felt. Refer to Product Maintenance + Cleaning for detailed care instructions.                                                                                                                                                                                                             |
| Variation                 | Wool felt is a natural material and color variation and inclusions of natural fiber on the surface are evidence of the 100% natural origin of the material. Product color is only indicative, as it is not possible to assure consistency of color in a natural product due to the natural color of raw wool and absorption of dyes. Color matching cannot be guaranteed on shipments and variation will be more pronounced beyond the normal commercial range.                                                                  |
| Environmental             | 100% Wool Design Felt is 100% biodegradable/compostable and Akustika 10 contains minimum 60% post-consumer recycled content and is 100% recyclable Contains no formaldehyde, 100% VOC free, no chemical irritants, and free of harmful substances 100% Wool Design Felt and Akustika 10 contribute to LEED© Download Declare Label Living Building Challenge Criteria Compliant Oeko-Tex© Standard 100 Certified Product Class II (100% Wool Design Felt + Akustika 10 Substrate) Meets VOC test limits for the CDPH v1.2 method |
| Acoustics                 | ASTM C 423: NRC - 0.50, SAA - 0.51                                                                                                                                                                                                                                                                                                                                                                                                                                                                                               |
| Colorfastness to Light    | Class 4–5 (40 hours)                                                                                                                                                                                                                                                                                                                                                                                                                                                                                                             |
| Colorfastness to Crocking | Class 3-4 (wet), Class 4-5 (dry)                                                                                                                                                                                                                                                                                                                                                                                                                                                                                                 |
| Flammability              | Test reports available upon request                                                                                                                                                                                                                                                                                                                                                                                                                                                                                              |
|                           |                                                                                                                                                                                                                                                                                                                                                                                                                                                                                                                                  |