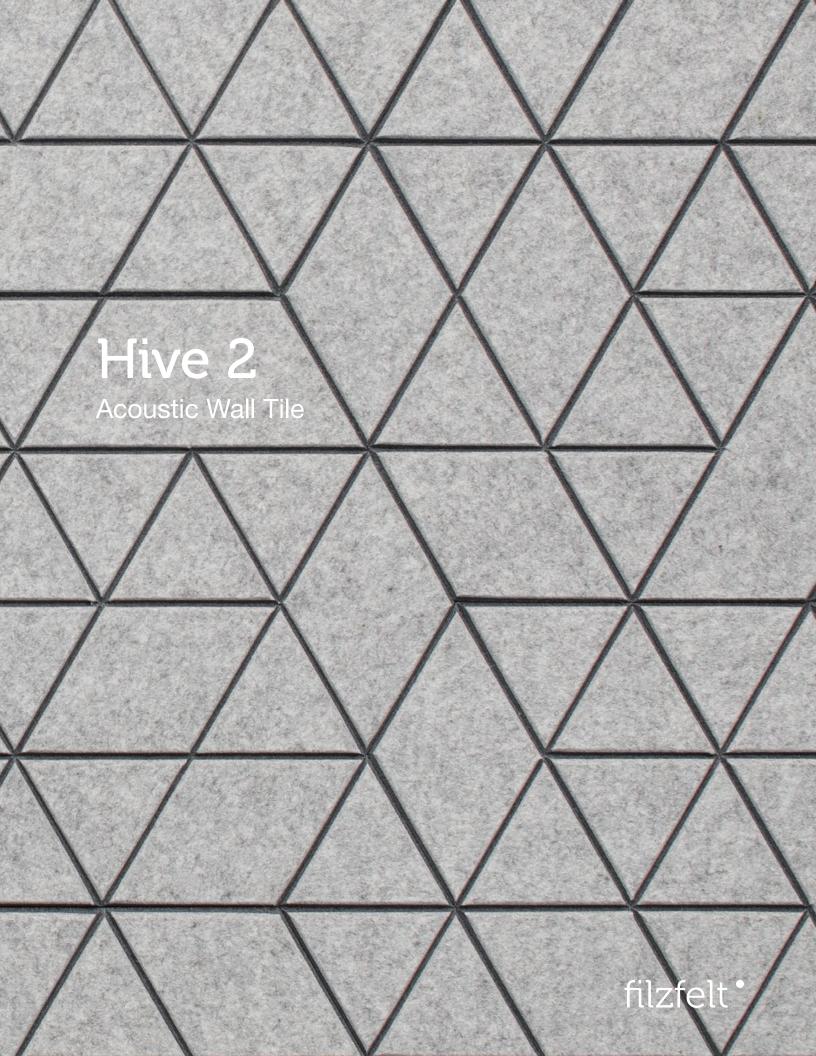

Hive 2 is the bee's knees.

Hive 2 is the bee's knees with its randomized patterning. Inspired by honeycombs and the cells that make up their structure, this acoustic wall system is composed of a single hexagonal tile that rotates and repeats seamlessly to create an overall pattern greater than its parts. Together, these graphic tiles deliver some serious sound-absorbing oomph while providing playful patterning.