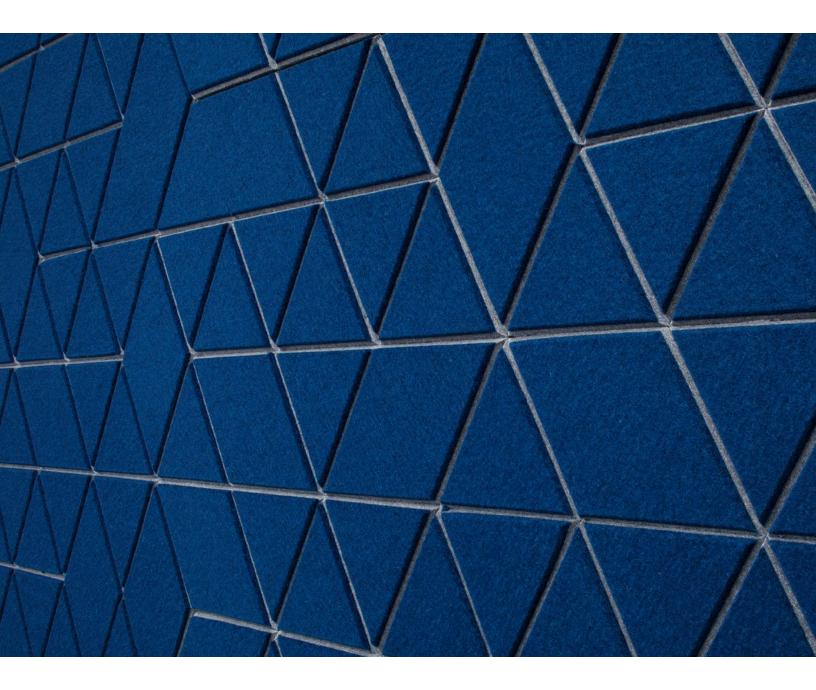

Hive 2 is the bee's knees.

Hive 2 is the bee's knees with its randomized patterning. Inspired by honeycombs and the cells that make up their structure, this acoustic wall system is composed of a single hexagonal tile that rotates and repeats seamlessly to create an overall pattern greater than its parts. Together, these graphic tiles deliver some serious sound-absorbing oomph while providing playful patterning.