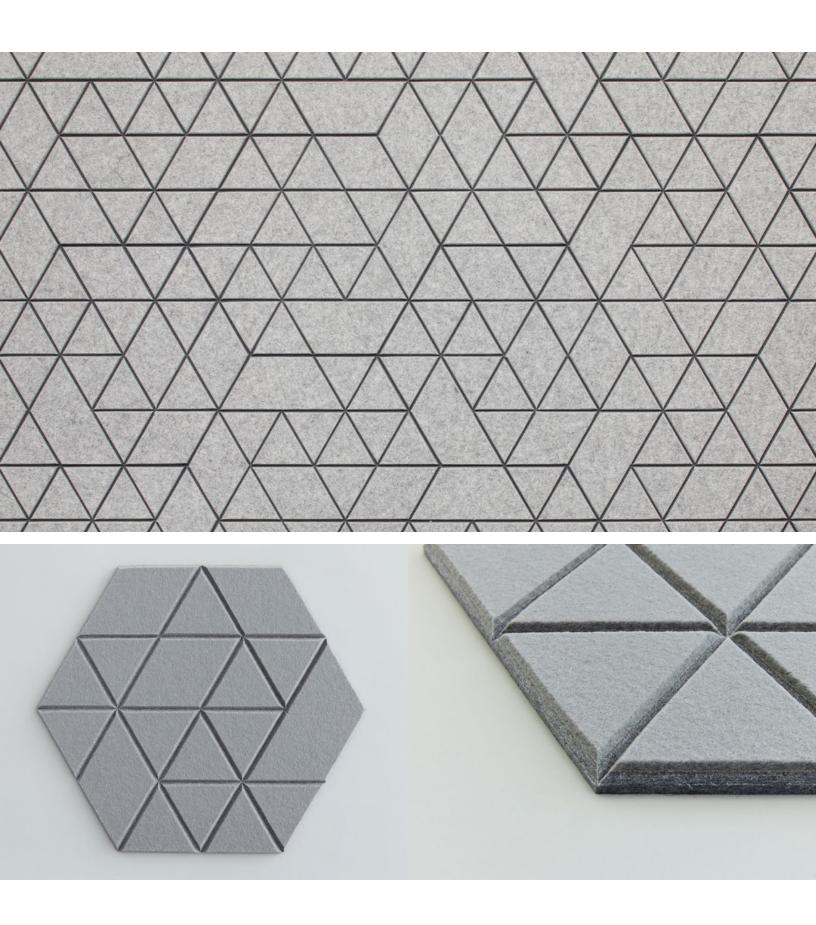

Hive 2 is the bee's knees.

Hive 2 is the bee's knees with its randomized patterning. Inspired by honeycombs and the cells that make up their structure, this acoustic wall system is composed of a single hexagonal tile that rotates and repeats seamlessly to create an overall pattern greater than its parts. Together, these graphic tiles deliver some serious sound-absorbing oomph while providing playful patterning.

- Bernd Benninghoff, designer of Hive 2

**Exploded Axonometric** 

| Product                   | Hive 2                                                                                                                                                                                                                                                                                                                                                                                                                                                                                                                           |
|---------------------------|----------------------------------------------------------------------------------------------------------------------------------------------------------------------------------------------------------------------------------------------------------------------------------------------------------------------------------------------------------------------------------------------------------------------------------------------------------------------------------------------------------------------------------|
| Designer                  | Bernd Benninghoff                                                                                                                                                                                                                                                                                                                                                                                                                                                                                                                |
| Content                   | 100% Wool Design Felt + Akustika 10 Substrate (60% post-consumer recycled content)                                                                                                                                                                                                                                                                                                                                                                                                                                               |
| Tile Size                 | 1'-6" x 1'-3 5/8" (45.7 x 39.6 cm)                                                                                                                                                                                                                                                                                                                                                                                                                                                                                               |
| Thickness                 | 1/2 in (13 mm)                                                                                                                                                                                                                                                                                                                                                                                                                                                                                                                   |
| Thickness Tolerance       | ±1/16 in (2 mm)                                                                                                                                                                                                                                                                                                                                                                                                                                                                                                                  |
| Edges                     | Chamfered                                                                                                                                                                                                                                                                                                                                                                                                                                                                                                                        |
| Colors                    | 1-Color per wall                                                                                                                                                                                                                                                                                                                                                                                                                                                                                                                 |
| Custom                    | 2-Color or more per wall is available and must be quoted                                                                                                                                                                                                                                                                                                                                                                                                                                                                         |
| Durability                | Contract or residential                                                                                                                                                                                                                                                                                                                                                                                                                                                                                                          |
| Lead Time                 | Made to order and certain lead times will apply                                                                                                                                                                                                                                                                                                                                                                                                                                                                                  |
| Installation              | Each order includes one standard tile that may be rotated up to six ways to create a random pattern. Install using a heavy-duty construction adhesive and may be trimmed to size with a utility knife. For wall-to-wall installations, add 15% overage. Refer to Hive 2 Installation Instructions for complete guidance.                                                                                                                                                                                                         |
| Maintenance               | Vacuum occasionally to remove general air-borne debris. Should soiling occur, spot clean with mild soap and lukewarm water. Avoid aggressive rubbing as this can continue the felting process and change the surface appearance of the felt. Refer to Product Maintenance + Cleaning for detailed care instructions.                                                                                                                                                                                                             |
| Variation                 | Wool felt is a natural material and color variation and inclusions of natural fiber on the surface are evidence of the 100% natural origin of the material. Product color is only indicative, as it is not possible to assure consistency of color in a natural product due to the natural color of raw wool and absorption of dyes. Color matching cannot be guaranteed on shipments and variation will be more pronounced beyond the normal commercial range.                                                                  |
| Environmental             | 100% Wool Design Felt is 100% biodegradable/compostable and Akustika 10 contains minimum 60% post-consumer recycled content and is 100% recyclable Contains no formaldehyde, 100% VOC free, no chemical irritants, and free of harmful substances 100% Wool Design Felt and Akustika 10 contribute to LEED© Download Declare Label Living Building Challenge Criteria Compliant Oeko-Tex© Standard 100 Certified Product Class II (100% Wool Design Felt + Akustika 10 Substrate) Meets VOC test limits for the CDPH v1.2 method |
| Acoustics                 | ASTM C 423: NRC - 0.50, SAA - 0.51                                                                                                                                                                                                                                                                                                                                                                                                                                                                                               |
| Colorfastness to Light    | Class 4–5 (40 hours)                                                                                                                                                                                                                                                                                                                                                                                                                                                                                                             |
| Colorfastness to Crocking | Class 3-4 (wet), Class 4-5 (dry)                                                                                                                                                                                                                                                                                                                                                                                                                                                                                                 |
| Flammability              | Test reports available upon request                                                                                                                                                                                                                                                                                                                                                                                                                                                                                              |
|                           |                                                                                                                                                                                                                                                                                                                                                                                                                                                                                                                                  |