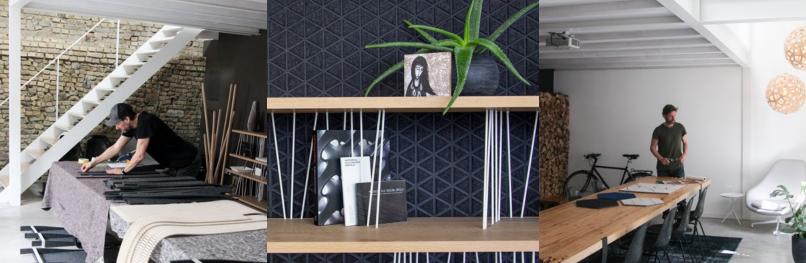

Hive 2 is the bee's knees.

Hive 2 is the bee's knees with its randomized patterning. Inspired by honeycombs and the cells that make up their structure, this acoustic wall system is composed of a single hexagonal tile that rotates and repeats seamlessly to create an overall pattern greater than its parts. Together, these graphic tiles deliver some serious sound-absorbing oomph while providing playful patterning.

Hive 2 was designed by Bernd Benninghoff, a furniture designer and interior architect based in Mainz, Germany.

"My goal is to develop products that are easy to manufacture and to install — but at the same time generate a strong three-dimensional surface that creates a warm atmosphere and plays with light and shadow."