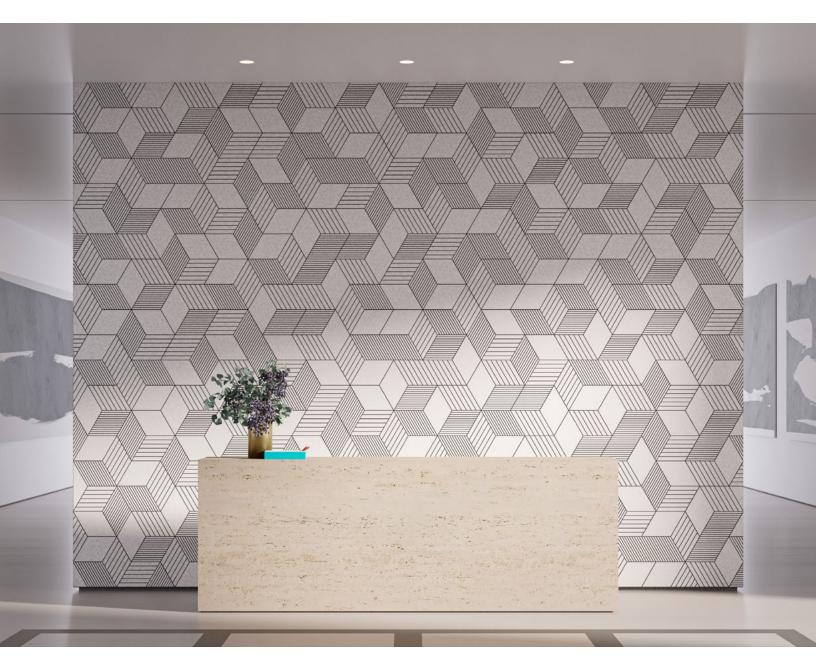

## Hive 3 looks good any way you spin it.

Hive 3 is a flat tile with a playful twist. Keep it regular by repeating the hexagonal modules or rotate them to mix things up—either way, these tiles seemingly jump off the wall with the illusion of their patterning. Available in infinite configurations, these lightweight sound-absorbing tiles install in a flash as direct-glue in over ninety colorways of pure wool felt.