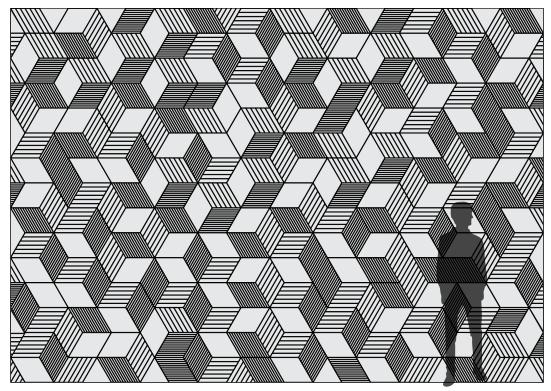

- Bernd Benninghoff, designer of Hive 3

Exploded Axonometric

Suggested Randomized Configuration

Suggested Repeat Configuration

| Hive 3                                                                                                                                                                                                                                                                                                                                                                                                                                                                                                                                                |  |  |  |  |
|-------------------------------------------------------------------------------------------------------------------------------------------------------------------------------------------------------------------------------------------------------------------------------------------------------------------------------------------------------------------------------------------------------------------------------------------------------------------------------------------------------------------------------------------------------|--|--|--|--|
| Bernd Benninghoff                                                                                                                                                                                                                                                                                                                                                                                                                                                                                                                                     |  |  |  |  |
| 100% Wool Design Felt + Akustika 10 Substrate (60% post-consumer recycled content)                                                                                                                                                                                                                                                                                                                                                                                                                                                                    |  |  |  |  |
| 1'-6" x 1'-3 5/8" (45.7 x 39.6 cm)                                                                                                                                                                                                                                                                                                                                                                                                                                                                                                                    |  |  |  |  |
| 1/2 in (13 mm)                                                                                                                                                                                                                                                                                                                                                                                                                                                                                                                                        |  |  |  |  |
| ±1/16 in (2 mm)                                                                                                                                                                                                                                                                                                                                                                                                                                                                                                                                       |  |  |  |  |
| Chamfered                                                                                                                                                                                                                                                                                                                                                                                                                                                                                                                                             |  |  |  |  |
| 1-Color per wall                                                                                                                                                                                                                                                                                                                                                                                                                                                                                                                                      |  |  |  |  |
| 2-Color or more per wall is available and must be quoted                                                                                                                                                                                                                                                                                                                                                                                                                                                                                              |  |  |  |  |
| Contract or residential                                                                                                                                                                                                                                                                                                                                                                                                                                                                                                                               |  |  |  |  |
| Vacuum occasionally to remove general air-borne debris. Should soiling occur, spot clean with mild soap and lukewarm water. Avoid aggressive rubbing as this can continue the felting process and change the surface appearance of the felt. Refer to Product Maintenance + Cleaning for detailed care instructions.                                                                                                                                                                                                                                  |  |  |  |  |
| Made to order and certain lead times will apply                                                                                                                                                                                                                                                                                                                                                                                                                                                                                                       |  |  |  |  |
| Each order includes one standard tile that may be rotated up to six ways to create a random or regular pattern. Installs using a heavy-duty construction adhesive and may be trimmed to size with a utility knife. For wall-to-wall installations, add 15% overage. Refer to Hive 3 Installation Instructions for complete guidance.                                                                                                                                                                                                                  |  |  |  |  |
| Wool felt is a natural material and color variation and inclusions of natural fiber on the surface are evidence of the 100% natural origin of the material. Product color is only indicative, as it is not possible to assure consistency of color in a natural product due to the natural color of raw wool and absorption of dyes. Color matching cannot be guaranteed on shipments and variation will be more pronounced beyond the normal commercial range.                                                                                       |  |  |  |  |
| 100% Wool Design Felt is 100% biodegradable/compostable and Akustika 10 contains minimum 60%<br>post-consumer recycled content and is 100% recyclable<br>Contains no formaldehyde, 100% VOC free, no chemical irritants, and free of harmful substances<br>100% Wool Design Felt and Akustika 10 contribute to LEED©<br>Download Declare Label<br>Living Building Challenge Criteria Compliant<br>Oeko-Tex© Standard 100 Certified Product Class II (100% Wool Design Felt + Akustika 10 Substrate)<br>Meets VOC test limits for the CDPH v1.2 method |  |  |  |  |
| ASTM C 423: NRC – 0.50, SAA – 0.51                                                                                                                                                                                                                                                                                                                                                                                                                                                                                                                    |  |  |  |  |
| Class 4–5 (40 hours)                                                                                                                                                                                                                                                                                                                                                                                                                                                                                                                                  |  |  |  |  |
| Class 3–4 (wet), Class 4–5 (dry)                                                                                                                                                                                                                                                                                                                                                                                                                                                                                                                      |  |  |  |  |
|                                                                                                                                                                                                                                                                                                                                                                                                                                                                                                                                                       |  |  |  |  |
|                                                                                                                                                                                                                                                                                                                                                                                                                                                                                                                                                       |  |  |  |  |