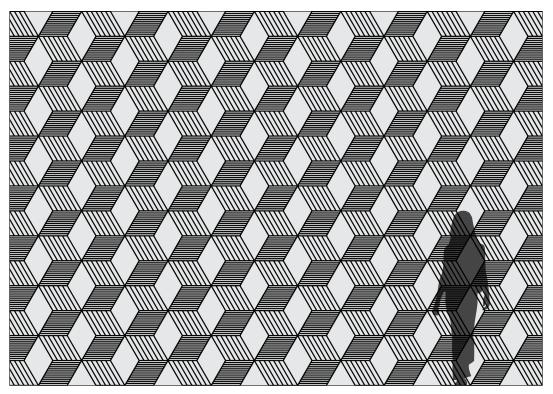

- Bernd Benninghoff, designer of Hive 3

Exploded Axonometric

Suggested Randomized Configuration

Suggested Repeat Configuration

| Hive 3                                                                                                                                                                                                                                                                                                                                                                                                                                                                                                                                                |  |  |  |  |
|-------------------------------------------------------------------------------------------------------------------------------------------------------------------------------------------------------------------------------------------------------------------------------------------------------------------------------------------------------------------------------------------------------------------------------------------------------------------------------------------------------------------------------------------------------|--|--|--|--|
| Bernd Benninghoff                                                                                                                                                                                                                                                                                                                                                                                                                                                                                                                                     |  |  |  |  |
| 100% Wool Design Felt + Akustika 10 Substrate (60% post-consumer recycled content)                                                                                                                                                                                                                                                                                                                                                                                                                                                                    |  |  |  |  |
| 1'-6" x 1'-3 5/8" (45.7 x 39.6 cm)                                                                                                                                                                                                                                                                                                                                                                                                                                                                                                                    |  |  |  |  |
| 1/2 in (13 mm)                                                                                                                                                                                                                                                                                                                                                                                                                                                                                                                                        |  |  |  |  |
| ±1/16 in (2 mm)                                                                                                                                                                                                                                                                                                                                                                                                                                                                                                                                       |  |  |  |  |
| Chamfered                                                                                                                                                                                                                                                                                                                                                                                                                                                                                                                                             |  |  |  |  |
| 1-Color per wall                                                                                                                                                                                                                                                                                                                                                                                                                                                                                                                                      |  |  |  |  |
| 2-Color or more per wall is available and must be quoted                                                                                                                                                                                                                                                                                                                                                                                                                                                                                              |  |  |  |  |
| Contract or residential                                                                                                                                                                                                                                                                                                                                                                                                                                                                                                                               |  |  |  |  |
| Vacuum occasionally to remove general air-borne debris. Should soiling occur, spot clean with mild soap and lukewarm water. Avoid aggressive rubbing as this can continue the felting process and change the surface appearance of the felt. Refer to Product Maintenance + Cleaning for detailed care instructions.                                                                                                                                                                                                                                  |  |  |  |  |
| Made to order and certain lead times will apply                                                                                                                                                                                                                                                                                                                                                                                                                                                                                                       |  |  |  |  |
| Each order includes one standard tile that may be rotated up to six ways to create a random or regular pattern. Installs using a heavy-duty construction adhesive and may be trimmed to size with a utility knife. For wall-to-wall installations, add 15% overage. Refer to Hive 3 Installation Instructions for complete guidance.                                                                                                                                                                                                                  |  |  |  |  |
| Wool felt is a natural material and color variation and inclusions of natural fiber on the surface are evidence of the 100% natural origin of the material. Product color is only indicative, as it is not possible to assure consistency of color in a natural product due to the natural color of raw wool and absorption of dyes. Color matching cannot be guaranteed on shipments and variation will be more pronounced beyond the normal commercial range.                                                                                       |  |  |  |  |
| 100% Wool Design Felt is 100% biodegradable/compostable and Akustika 10 contains minimum 60%<br>post-consumer recycled content and is 100% recyclable<br>Contains no formaldehyde, 100% VOC free, no chemical irritants, and free of harmful substances<br>100% Wool Design Felt and Akustika 10 contribute to LEED©<br>Download Declare Label<br>Living Building Challenge Criteria Compliant<br>Oeko-Tex© Standard 100 Certified Product Class II (100% Wool Design Felt + Akustika 10 Substrate)<br>Meets VOC test limits for the CDPH v1.2 method |  |  |  |  |
| ASTM C 423: NRC – 0.50, SAA – 0.51                                                                                                                                                                                                                                                                                                                                                                                                                                                                                                                    |  |  |  |  |
| Class 4–5 (40 hours)                                                                                                                                                                                                                                                                                                                                                                                                                                                                                                                                  |  |  |  |  |
| Class 3–4 (wet), Class 4–5 (dry)                                                                                                                                                                                                                                                                                                                                                                                                                                                                                                                      |  |  |  |  |
|                                                                                                                                                                                                                                                                                                                                                                                                                                                                                                                                                       |  |  |  |  |
|                                                                                                                                                                                                                                                                                                                                                                                                                                                                                                                                                       |  |  |  |  |