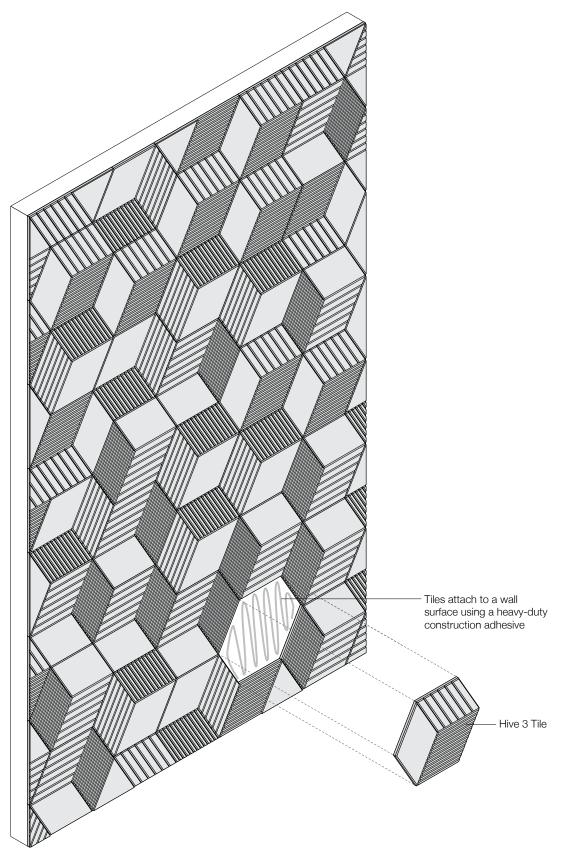

## Hive 3 looks good any way you spin it.

Hive 3 is a flat tile with a playful twist. Keep it regular by repeating the hexagonal modules or rotate them to mix things up—either way, these tiles seemingly jump off the wall with the illusion of their patterning. Available in infinite configurations, these lightweight sound-absorbing tiles install in a flash as direct-glue in over ninety colorways of pure wool felt.

- Bernd Benninghoff, designer of Hive 3

Exploded Axonometric

Suggested Randomized Configuration

Suggested Repeat Configuration

| Hive 3                                                                                                                                                                                                                                                                                                                                                                                                                                                                                                                                                |  |  |  |  |
|-------------------------------------------------------------------------------------------------------------------------------------------------------------------------------------------------------------------------------------------------------------------------------------------------------------------------------------------------------------------------------------------------------------------------------------------------------------------------------------------------------------------------------------------------------|--|--|--|--|
| Bernd Benninghoff                                                                                                                                                                                                                                                                                                                                                                                                                                                                                                                                     |  |  |  |  |
| 100% Wool Design Felt + Akustika 10 Substrate (60% post-consumer recycled content)                                                                                                                                                                                                                                                                                                                                                                                                                                                                    |  |  |  |  |
| 1'-6" x 1'-3 5/8" (45.7 x 39.6 cm)                                                                                                                                                                                                                                                                                                                                                                                                                                                                                                                    |  |  |  |  |
| 1/2 in (13 mm)                                                                                                                                                                                                                                                                                                                                                                                                                                                                                                                                        |  |  |  |  |
| ±1/16 in (2 mm)                                                                                                                                                                                                                                                                                                                                                                                                                                                                                                                                       |  |  |  |  |
| Chamfered                                                                                                                                                                                                                                                                                                                                                                                                                                                                                                                                             |  |  |  |  |
| 1-Color per wall                                                                                                                                                                                                                                                                                                                                                                                                                                                                                                                                      |  |  |  |  |
| 2-Color or more per wall is available and must be quoted                                                                                                                                                                                                                                                                                                                                                                                                                                                                                              |  |  |  |  |
| Contract or residential                                                                                                                                                                                                                                                                                                                                                                                                                                                                                                                               |  |  |  |  |
| Vacuum occasionally to remove general air-borne debris. Should soiling occur, spot clean with mild soap and lukewarm water. Avoid aggressive rubbing as this can continue the felting process and change the surface appearance of the felt. Refer to Product Maintenance + Cleaning for detailed care instructions.                                                                                                                                                                                                                                  |  |  |  |  |
| Made to order and certain lead times will apply                                                                                                                                                                                                                                                                                                                                                                                                                                                                                                       |  |  |  |  |
| Each order includes one standard tile that may be rotated up to six ways to create a random or regular pattern. Installs using a heavy-duty construction adhesive and may be trimmed to size with a utility knife. For wall-to-wall installations, add 15% overage. Refer to Hive 3 Installation Instructions for complete guidance.                                                                                                                                                                                                                  |  |  |  |  |
| Wool felt is a natural material and color variation and inclusions of natural fiber on the surface are evidence of the 100% natural origin of the material. Product color is only indicative, as it is not possible to assure consistency of color in a natural product due to the natural color of raw wool and absorption of dyes. Color matching cannot be guaranteed on shipments and variation will be more pronounced beyond the normal commercial range.                                                                                       |  |  |  |  |
| 100% Wool Design Felt is 100% biodegradable/compostable and Akustika 10 contains minimum 60%<br>post-consumer recycled content and is 100% recyclable<br>Contains no formaldehyde, 100% VOC free, no chemical irritants, and free of harmful substances<br>100% Wool Design Felt and Akustika 10 contribute to LEED©<br>Download Declare Label<br>Living Building Challenge Criteria Compliant<br>Oeko-Tex© Standard 100 Certified Product Class II (100% Wool Design Felt + Akustika 10 Substrate)<br>Meets VOC test limits for the CDPH v1.2 method |  |  |  |  |
| ASTM C 423: NRC – 0.50, SAA – 0.51                                                                                                                                                                                                                                                                                                                                                                                                                                                                                                                    |  |  |  |  |
| Class 4–5 (40 hours)                                                                                                                                                                                                                                                                                                                                                                                                                                                                                                                                  |  |  |  |  |
| Class 3–4 (wet), Class 4–5 (dry)                                                                                                                                                                                                                                                                                                                                                                                                                                                                                                                      |  |  |  |  |
|                                                                                                                                                                                                                                                                                                                                                                                                                                                                                                                                                       |  |  |  |  |
|                                                                                                                                                                                                                                                                                                                                                                                                                                                                                                                                                       |  |  |  |  |