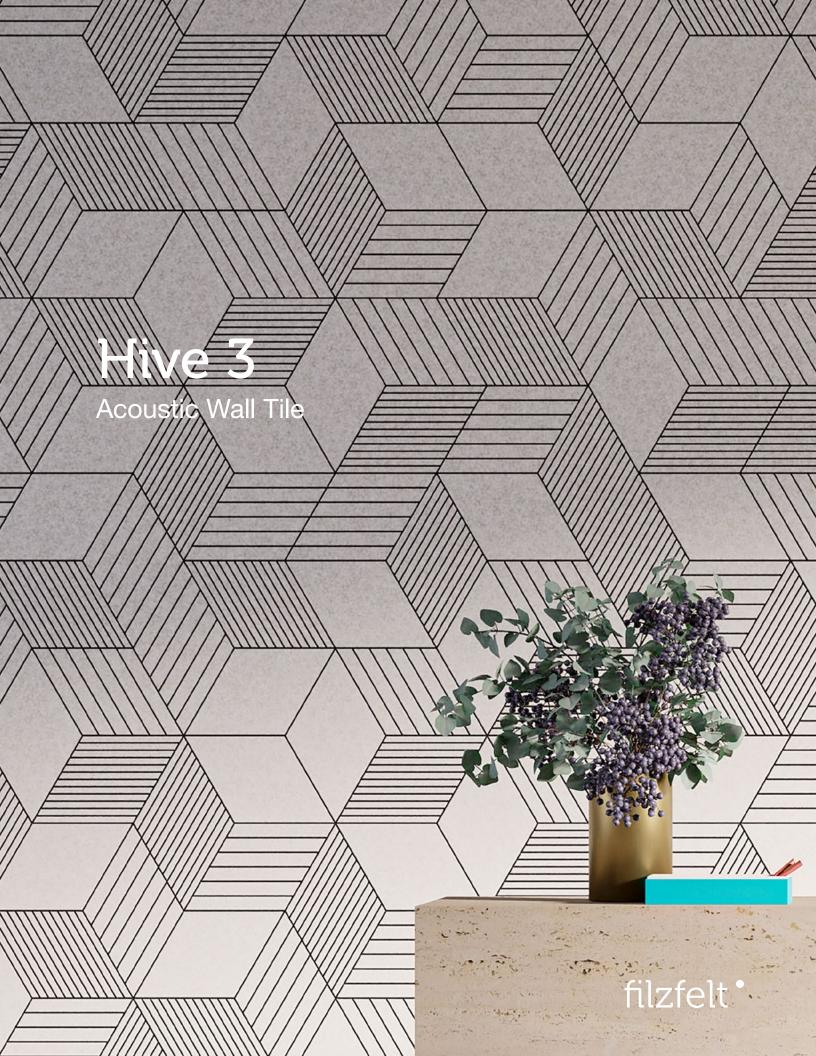

## Hive 3 looks good any way you spin it.

Hive 3 is a flat tile with a playful twist. Keep it regular by repeating the hexagonal modules or rotate them to mix things up—either way, these tiles seemingly jump off the wall with the illusion of their patterning. Available in infinite configurations, these lightweight sound-absorbing tiles install in a flash as direct-glue in over ninety colorways of pure wool felt.

Hive 3 was designed by Bernd Benninghoff, a furniture designer and interior architect based in Mainz, Germany.

"My goal is to develop products that are easy to manufacture and to install — but at the same time generate a strong three-dimensional surface that creates a warm atmosphere and plays with light and shadow."