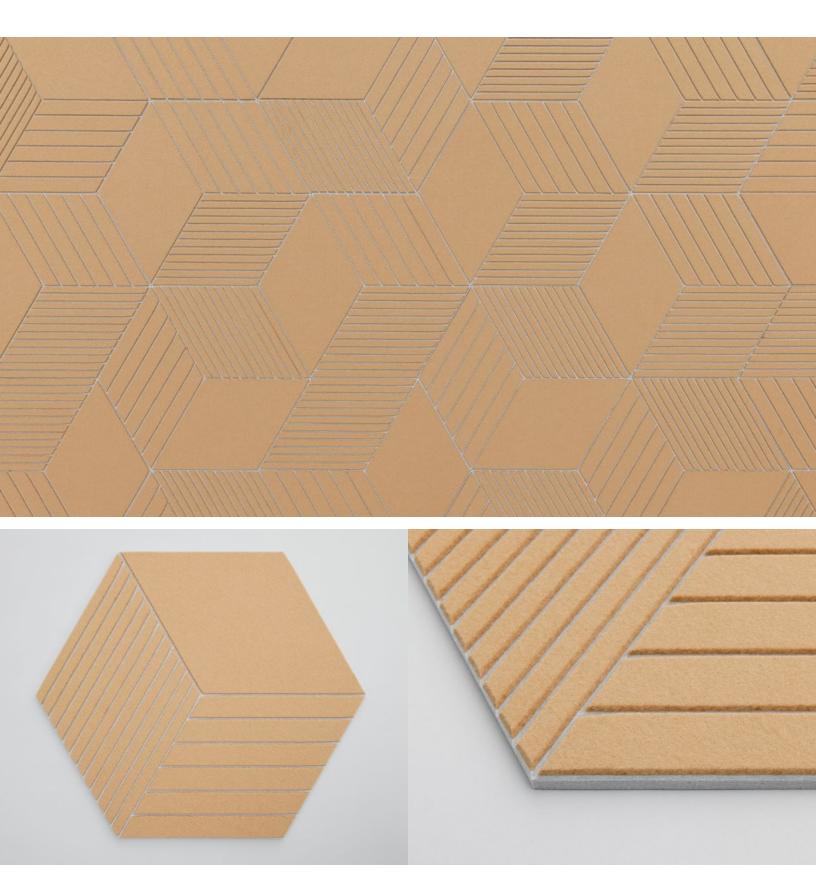

- Bernd Benninghoff, designer of Hive 3

Exploded Axonometric

Suggested Randomized Configuration

Suggested Repeat Configuration

| Hive 3                                                                                                                                                                                                                                                                                                                                                                                                                                                                                                                                                |  |  |  |  |
|-------------------------------------------------------------------------------------------------------------------------------------------------------------------------------------------------------------------------------------------------------------------------------------------------------------------------------------------------------------------------------------------------------------------------------------------------------------------------------------------------------------------------------------------------------|--|--|--|--|
| Bernd Benninghoff                                                                                                                                                                                                                                                                                                                                                                                                                                                                                                                                     |  |  |  |  |
| 100% Wool Design Felt + Akustika 10 Substrate (60% post-consumer recycled content)                                                                                                                                                                                                                                                                                                                                                                                                                                                                    |  |  |  |  |
| 1'-6" x 1'-3 5/8" (45.7 x 39.6 cm)                                                                                                                                                                                                                                                                                                                                                                                                                                                                                                                    |  |  |  |  |
| 1/2 in (13 mm)                                                                                                                                                                                                                                                                                                                                                                                                                                                                                                                                        |  |  |  |  |
| ±1/16 in (2 mm)                                                                                                                                                                                                                                                                                                                                                                                                                                                                                                                                       |  |  |  |  |
| Chamfered                                                                                                                                                                                                                                                                                                                                                                                                                                                                                                                                             |  |  |  |  |
| 1-Color per wall                                                                                                                                                                                                                                                                                                                                                                                                                                                                                                                                      |  |  |  |  |
| 2-Color or more per wall is available and must be quoted                                                                                                                                                                                                                                                                                                                                                                                                                                                                                              |  |  |  |  |
| Contract or residential                                                                                                                                                                                                                                                                                                                                                                                                                                                                                                                               |  |  |  |  |
| Vacuum occasionally to remove general air-borne debris. Should soiling occur, spot clean with mild soap and lukewarm water. Avoid aggressive rubbing as this can continue the felting process and change the surface appearance of the felt. Refer to Product Maintenance + Cleaning for detailed care instructions.                                                                                                                                                                                                                                  |  |  |  |  |
| Made to order and certain lead times will apply                                                                                                                                                                                                                                                                                                                                                                                                                                                                                                       |  |  |  |  |
| Each order includes one standard tile that may be rotated up to six ways to create a random or regular pattern. Installs using a heavy-duty construction adhesive and may be trimmed to size with a utility knife. For wall-to-wall installations, add 15% overage. Refer to Hive 3 Installation Instructions for complete guidance.                                                                                                                                                                                                                  |  |  |  |  |
| Wool felt is a natural material and color variation and inclusions of natural fiber on the surface are evidence of the 100% natural origin of the material. Product color is only indicative, as it is not possible to assure consistency of color in a natural product due to the natural color of raw wool and absorption of dyes. Color matching cannot be guaranteed on shipments and variation will be more pronounced beyond the normal commercial range.                                                                                       |  |  |  |  |
| 100% Wool Design Felt is 100% biodegradable/compostable and Akustika 10 contains minimum 60%<br>post-consumer recycled content and is 100% recyclable<br>Contains no formaldehyde, 100% VOC free, no chemical irritants, and free of harmful substances<br>100% Wool Design Felt and Akustika 10 contribute to LEED©<br>Download Declare Label<br>Living Building Challenge Criteria Compliant<br>Oeko-Tex© Standard 100 Certified Product Class II (100% Wool Design Felt + Akustika 10 Substrate)<br>Meets VOC test limits for the CDPH v1.2 method |  |  |  |  |
| ASTM C 423: NRC – 0.50, SAA – 0.51                                                                                                                                                                                                                                                                                                                                                                                                                                                                                                                    |  |  |  |  |
| Class 4–5 (40 hours)                                                                                                                                                                                                                                                                                                                                                                                                                                                                                                                                  |  |  |  |  |
| Class 3–4 (wet), Class 4–5 (dry)                                                                                                                                                                                                                                                                                                                                                                                                                                                                                                                      |  |  |  |  |
|                                                                                                                                                                                                                                                                                                                                                                                                                                                                                                                                                       |  |  |  |  |
|                                                                                                                                                                                                                                                                                                                                                                                                                                                                                                                                                       |  |  |  |  |