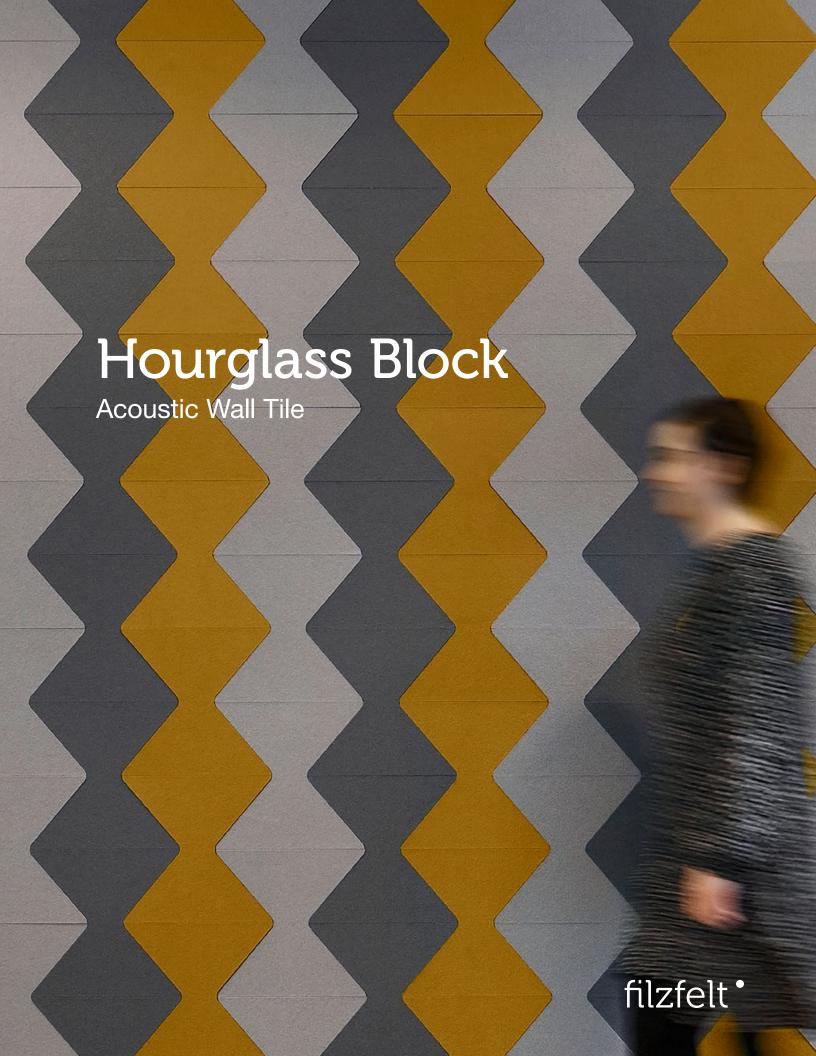

Hourglass Block stands the test of time.

Time flies while you're having fun. Based on Eva's 'Hourglass' Space Dividers, the more rectilinear shapes nest together to fill a wall with color and gentle, geometric zigzag patterning. Available in over ninety colors of 100% Wool Design Felt mounted to a high-performing acoustic substrate, the modular tiles install easily with heavy-duty construction adhesive while providing sound absorption and natural texture.