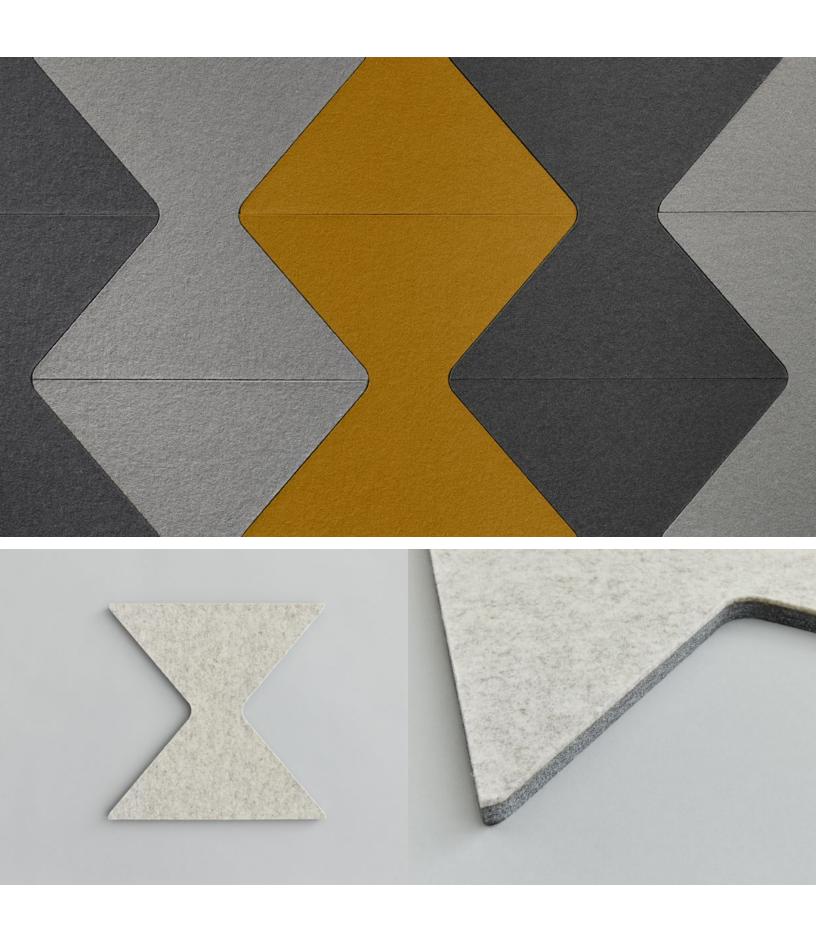

- Eva Zeisel, designer of Hourglass Block

**Exploded Axonometric** 

2-Color Pattern Code: FF-EZ-HOUR-001

3-Color Pattern Code: FF-EZ-HOUR-002

4-Color Pattern 1 Code: FF-EZ-HOUR-003

4-Color Pattern 2 Code: FF-EZ-HOUR-004

| Product                   | Hourglass Block                                                                                                                                                                                                                                                                                                                                                                                                                                                                                                                  |
|---------------------------|----------------------------------------------------------------------------------------------------------------------------------------------------------------------------------------------------------------------------------------------------------------------------------------------------------------------------------------------------------------------------------------------------------------------------------------------------------------------------------------------------------------------------------|
| Designer                  | Eva Zeisel                                                                                                                                                                                                                                                                                                                                                                                                                                                                                                                       |
| Content                   | 100% Wool Design Felt + Akustika 10 Substrate (60% post-consumer recycled content)                                                                                                                                                                                                                                                                                                                                                                                                                                               |
| Tile Size                 | 1'-0" x 1'-0" (30.5 x 30.5 cm)                                                                                                                                                                                                                                                                                                                                                                                                                                                                                                   |
| Thickness                 | 1/2 in (13 mm)                                                                                                                                                                                                                                                                                                                                                                                                                                                                                                                   |
| Thickness Tolerance       | ±1/16 in (2 mm)                                                                                                                                                                                                                                                                                                                                                                                                                                                                                                                  |
| Edges                     | Standard                                                                                                                                                                                                                                                                                                                                                                                                                                                                                                                         |
| Color Options             | 1-Color, 2-Color, 3-Color, or 4-Color per wall                                                                                                                                                                                                                                                                                                                                                                                                                                                                                   |
| Design Tool               | A Design Tool is available to assist in the design of Block tiles. This tool allows patterns to be configured and is available at: dt.filzfelt.com                                                                                                                                                                                                                                                                                                                                                                               |
| Custom                    | Custom sizes, shapes, and mounting options are available and must be quoted<br>Tiles in 5/8 in (15 mm) thickness available with a 10% upcharge<br>5-Color or more per wall is available and must be quoted                                                                                                                                                                                                                                                                                                                       |
| Durability                | Contract or residential                                                                                                                                                                                                                                                                                                                                                                                                                                                                                                          |
| Lead Time                 | Made to order and certain lead times will apply                                                                                                                                                                                                                                                                                                                                                                                                                                                                                  |
| Installation              | Install in the pattern as specified and attach to a wall surface using a heavy-duty construction adhesive.  Tiles may be trimmed to size with a utility knife. Refer to Hourglass Block Installation Instructions for complete guidance.                                                                                                                                                                                                                                                                                         |
| Maintenance               | Vacuum occasionally to remove general air-borne debris. Should soiling occur, spot clean with mild soap and lukewarm water. Avoid aggressive rubbing as this can continue the felting process and change the surface appearance of the felt. Refer to Product Maintenance + Cleaning for detailed care instructions.                                                                                                                                                                                                             |
| Variation                 | Wool felt is a natural material and color variation and inclusions of natural fiber on the surface are evidence of the 100% natural origin of the material. Product color is only indicative, as it is not possible to assure consistency of color in a natural product due to the natural color of raw wool and absorption of dyes. Color matching cannot be guaranteed on shipments and variation will be more pronounced beyond the normal commercial range.                                                                  |
| Environmental             | 100% Wool Design Felt is 100% biodegradable/compostable and Akustika 10 contains minimum 60% post-consumer recycled content and is 100% recyclable Contains no formaldehyde, 100% VOC free, no chemical irritants, and free of harmful substances 100% Wool Design Felt and Akustika 10 contribute to LEED© Download Declare Label Living Building Challenge Criteria Compliant Oeko-Tex© Standard 100 Certified Product Class II (100% Wool Design Felt + Akustika 10 Substrate) Meets VOC test limits for the CDPH v1.2 method |
| Acoustics                 | ASTM C 423: NRC – 0.50, SAA – 0.51                                                                                                                                                                                                                                                                                                                                                                                                                                                                                               |
| Colorfastness to Light    | Class 4-5 (40 hours)                                                                                                                                                                                                                                                                                                                                                                                                                                                                                                             |
| Colorfastness to Crocking | Class 3-4 (wet), Class 4-5 (dry)                                                                                                                                                                                                                                                                                                                                                                                                                                                                                                 |
| Flammability              | Test reports available upon request                                                                                                                                                                                                                                                                                                                                                                                                                                                                                              |
|                           |                                                                                                                                                                                                                                                                                                                                                                                                                                                                                                                                  |