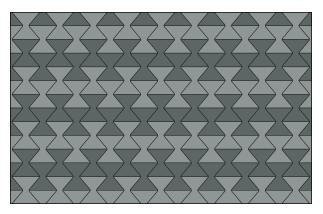

Hourglass Block stands the test of time.

Time flies while you're having fun. Based on Eva's 'Hourglass' Space Dividers, the more rectilinear shapes nest together to fill a wall with color and gentle, geometric zigzag patterning. Available in over ninety colors of 100% Wool Design Felt mounted to a high-performing acoustic substrate, the modular tiles install easily with heavy-duty construction adhesive while providing sound absorption and natural texture.

- Eva Zeisel, designer of Hourglass Block

**Exploded Axonometric** 

2-Color Pattern Code: FF-EZ-HOUR-001

3-Color Pattern Code: FF-EZ-HOUR-002

4-Color Pattern 1 Code: FF-EZ-HOUR-003

4-Color Pattern 2 Code: FF-EZ-HOUR-004