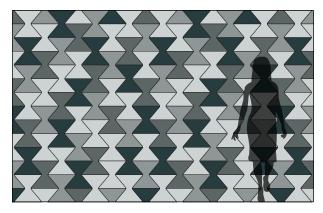

Hourglass Block stands the test of time.

Time flies while you're having fun. Based on Eva's 'Hourglass' Space Dividers, the more rectilinear shapes nest together to fill a wall with color and gentle, geometric zigzag patterning. Available in over ninety colors of 100% Wool Design Felt mounted to a high-performing acoustic substrate, the modular tiles install easily with heavy-duty construction adhesive while providing sound absorption and natural texture.

- Eva Zeisel, designer of Hourglass Block

**Exploded Axonometric** 

2-Color Pattern Code: FF-EZ-HOUR-001

3-Color Pattern Code: FF-EZ-HOUR-002

4-Color Pattern 1 Code: FF-EZ-HOUR-003

4-Color Pattern 2 Code: FF-EZ-HOUR-004