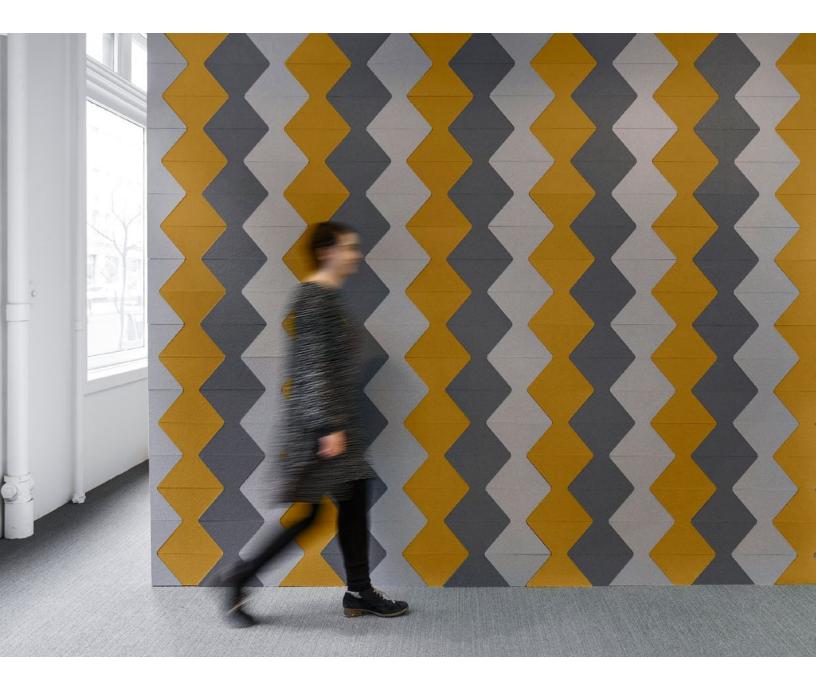

Hourglass Block stands the test of time.

Time flies while you're having fun. Based on Eva's 'Hourglass' Space Dividers, the more rectilinear shapes nest together to fill a wall with color and gentle, geometric zigzag patterning. Available in over ninety colors of 100% Wool Design Felt mounted to a high-performing acoustic substrate, the modular tiles install easily with heavy-duty construction adhesive while providing sound absorption and natural texture.