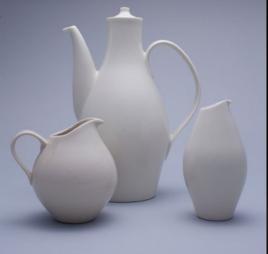

Hourglass Block was designed by Eva Zeisel, a modernist ceramicist, designer, and "a maker of useful things."

"To describe our profession as designers, we are actually concerned with the playful search for beauty. The word 'playful' is a necessary aspect of our work because one of our problems is that we have to make and produce lovely things all throughout life. Playful is therefore an important part of our quality as designers."