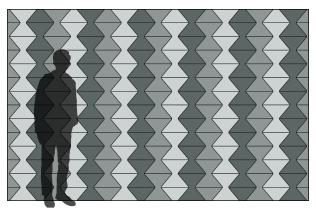

Hourglass Block stands the test of time.

Time flies while you're having fun. Based on Eva's 'Hourglass' Space Dividers, the more rectilinear shapes nest together to fill a wall with color and gentle, geometric zigzag patterning. Available in over ninety colors of 100% Wool Design Felt mounted to a high-performing acoustic substrate, the modular tiles install easily with heavy-duty construction adhesive while providing sound absorption and natural texture.

- Eva Zeisel, designer of Hourglass Block

**Exploded Axonometric** 

2-Color Pattern Code: FF-EZ-HOUR-001

3-Color Pattern Code: FF-EZ-HOUR-002

4-Color Pattern 1 Code: FF-EZ-HOUR-003

4-Color Pattern 2 Code: FF-EZ-HOUR-004