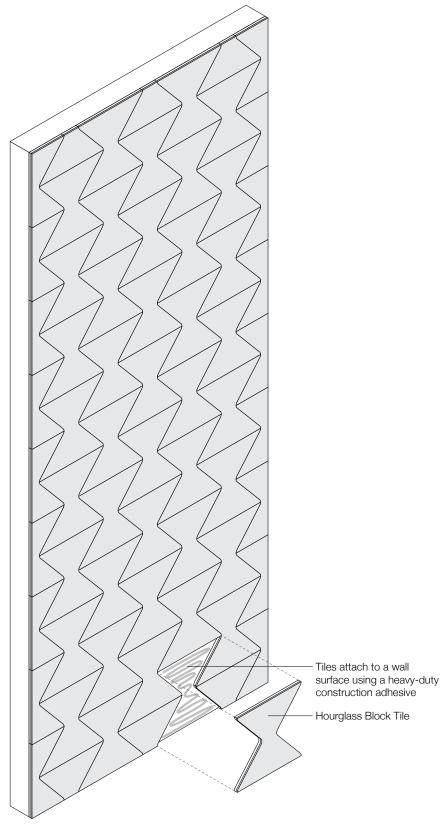

Hourglass Block stands the test of time.

Time flies while you're having fun. Based on Eva's 'Hourglass' Space Dividers, the more rectilinear shapes nest together to fill a wall with color and gentle, geometric zigzag patterning. Available in over ninety colors of 100% Wool Design Felt mounted to a high-performing acoustic substrate, the modular tiles install easily with heavy-duty construction adhesive while providing sound absorption and natural texture.

| Product                   | Hourglass Block                                                                                                                                                                                                                                                                                                                                                                                                                                                                                                                  |
|---------------------------|----------------------------------------------------------------------------------------------------------------------------------------------------------------------------------------------------------------------------------------------------------------------------------------------------------------------------------------------------------------------------------------------------------------------------------------------------------------------------------------------------------------------------------|
| Designer                  | Eva Zeisel                                                                                                                                                                                                                                                                                                                                                                                                                                                                                                                       |
| Content                   | 100% Wool Design Felt + Akustika 10 Substrate (60% post-consumer recycled content)                                                                                                                                                                                                                                                                                                                                                                                                                                               |
| Tile Size                 | 1'-0" x 1'-0" (30.5 x 30.5 cm)                                                                                                                                                                                                                                                                                                                                                                                                                                                                                                   |
| Thickness                 | 1/2 in (13 mm)                                                                                                                                                                                                                                                                                                                                                                                                                                                                                                                   |
| Thickness Tolerance       | ±1/16 in (2 mm)                                                                                                                                                                                                                                                                                                                                                                                                                                                                                                                  |
| Edges                     | Standard                                                                                                                                                                                                                                                                                                                                                                                                                                                                                                                         |
| Color Options             | 1-Color, 2-Color, 3-Color, or 4-Color per wall                                                                                                                                                                                                                                                                                                                                                                                                                                                                                   |
| Design Tool               | A Design Tool is available to assist in the design of Block tiles. This tool allows patterns to be configured and is available at: dt.filzfelt.com                                                                                                                                                                                                                                                                                                                                                                               |
| Custom                    | Custom sizes, shapes, and mounting options are available and must be quoted<br>Tiles in 5/8 in (15 mm) thickness available with a 10% upcharge<br>5-Color or more per wall is available and must be quoted                                                                                                                                                                                                                                                                                                                       |
| Durability                | Contract or residential                                                                                                                                                                                                                                                                                                                                                                                                                                                                                                          |
| Lead Time                 | Made to order and certain lead times will apply                                                                                                                                                                                                                                                                                                                                                                                                                                                                                  |
| Installation              | Install in the pattern as specified and attach to a wall surface using a heavy-duty construction adhesive.  Tiles may be trimmed to size with a utility knife. Refer to Hourglass Block Installation Instructions for complete guidance.                                                                                                                                                                                                                                                                                         |
| Maintenance               | Vacuum occasionally to remove general air-borne debris. Should soiling occur, spot clean with mild soap and lukewarm water. Avoid aggressive rubbing as this can continue the felting process and change the surface appearance of the felt. Refer to Product Maintenance + Cleaning for detailed care instructions.                                                                                                                                                                                                             |
| Variation                 | Wool felt is a natural material and color variation and inclusions of natural fiber on the surface are evidence of the 100% natural origin of the material. Product color is only indicative, as it is not possible to assure consistency of color in a natural product due to the natural color of raw wool and absorption of dyes. Color matching cannot be guaranteed on shipments and variation will be more pronounced beyond the normal commercial range.                                                                  |
| Environmental             | 100% Wool Design Felt is 100% biodegradable/compostable and Akustika 10 contains minimum 60% post-consumer recycled content and is 100% recyclable Contains no formaldehyde, 100% VOC free, no chemical irritants, and free of harmful substances 100% Wool Design Felt and Akustika 10 contribute to LEED© Download Declare Label Living Building Challenge Criteria Compliant Oeko-Tex© Standard 100 Certified Product Class II (100% Wool Design Felt + Akustika 10 Substrate) Meets VOC test limits for the CDPH v1.2 method |
| Acoustics                 | ASTM C 423: NRC – 0.50, SAA – 0.51                                                                                                                                                                                                                                                                                                                                                                                                                                                                                               |
| Colorfastness to Light    | Class 4-5 (40 hours)                                                                                                                                                                                                                                                                                                                                                                                                                                                                                                             |
| Colorfastness to Crocking | Class 3-4 (wet), Class 4-5 (dry)                                                                                                                                                                                                                                                                                                                                                                                                                                                                                                 |
| Flammability              | Test reports available upon request                                                                                                                                                                                                                                                                                                                                                                                                                                                                                              |
|                           |                                                                                                                                                                                                                                                                                                                                                                                                                                                                                                                                  |