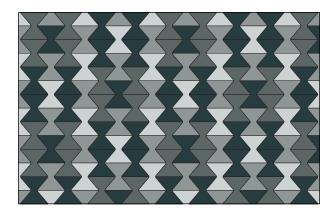

Hourglass Block stands the test of time.

Time flies while you're having fun. Based on Eva's 'Hourglass' Space Dividers, the more rectilinear shapes nest together to fill a wall with color and gentle, geometric zigzag patterning. Available in over ninety colors of 100% Wool Design Felt mounted to a high-performing acoustic substrate, the modular tiles install easily with heavy-duty construction adhesive while providing sound absorption and natural texture.

- Eva Zeisel, designer of Hourglass Block

**Exploded Axonometric** 

2-Color Pattern Code: FF-EZ-HOUR-001

3-Color Pattern Code: FF-EZ-HOUR-002

4-Color Pattern 1 Code: FF-EZ-HOUR-003

4-Color Pattern 2 Code: FF-EZ-HOUR-004