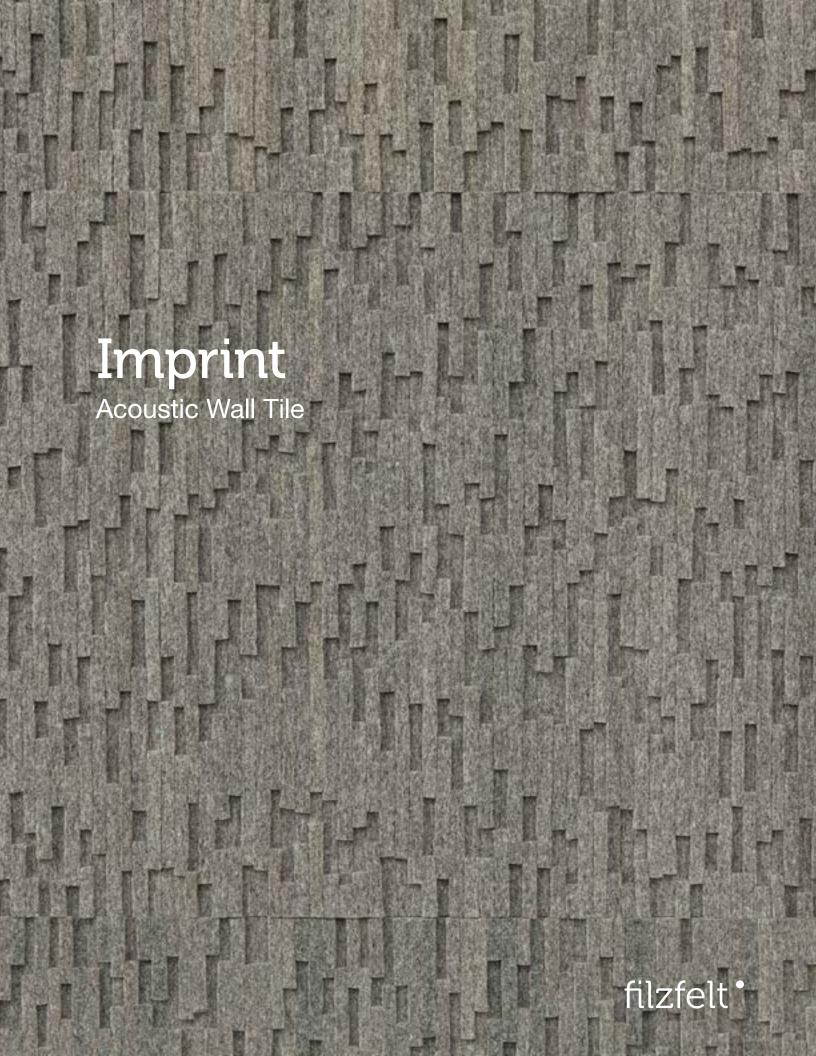

Imprint is a down-to-earth wallcovering.

Imprint is an acoustic wallcovering system that features a seemingly random pattern that delivers big-time texture. This wallcovering composed of easy-to-install two feet by one foot tiles was inspired by the pitted limestone along the hiking trails in the designer's native New Mexico. Available in over ninety colors of natural 100% Wool Design Felt on a cork backing, Imprint provides a Noise Reduction Coefficient (NRC) of 0.35 to work its sound-softening magic in any space.