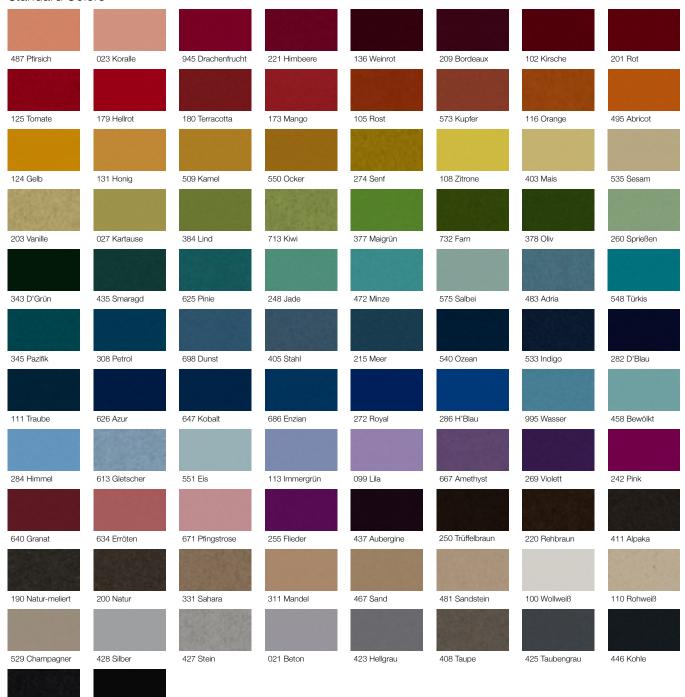

|
|                           |                                                                                                                                                                                                                                                                                                                                                                                                                                                                                                  |



## **Colors**

## Stocking Program Colors



## Standard Colors



426 Schwarz

300 Anthrazit