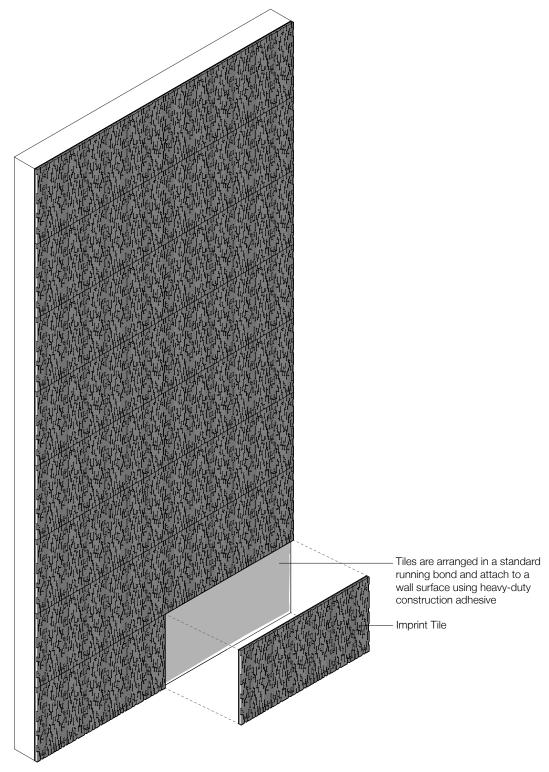

- David Hamlin with Submaterial, designer of Imprint

**Exploded Axonometric** 

| Product                   | Imprint                                                                                                                                                                                                                                                                                                                                                                                                                                                                                          |
|---------------------------|--------------------------------------------------------------------------------------------------------------------------------------------------------------------------------------------------------------------------------------------------------------------------------------------------------------------------------------------------------------------------------------------------------------------------------------------------------------------------------------------------|
| Designer                  | Submaterial                                                                                                                                                                                                                                                                                                                                                                                                                                                                                      |
| Content                   | 100% Wool Design Felt + Cork Composite Backing                                                                                                                                                                                                                                                                                                                                                                                                                                                   |
| Tile Size                 | 2'-0" x 1'-0" (61.0 x 30.5 cm)                                                                                                                                                                                                                                                                                                                                                                                                                                                                   |
| Thickness                 | 1/2 in (12.5 mm)                                                                                                                                                                                                                                                                                                                                                                                                                                                                                 |
| Colors                    | 1-Color per wall                                                                                                                                                                                                                                                                                                                                                                                                                                                                                 |
| Stocking Program          | Stocking Program colors are available in 1-Color option only and ship within three business days from receipt of valid purchase order, subject to inventory availability and payment terms. Standard Colors are made to order and certain lead times will apply.                                                                                                                                                                                                                                 |
| Trim Option               | End-of-Run Trim                                                                                                                                                                                                                                                                                                                                                                                                                                                                                  |
| Custom                    | 2-Color or more per wall is available and must be quoted                                                                                                                                                                                                                                                                                                                                                                                                                                         |
|                           | Akustika backing available to achieve NRC rating of 0.56                                                                                                                                                                                                                                                                                                                                                                                                                                         |
| Durability                | Contract or residential                                                                                                                                                                                                                                                                                                                                                                                                                                                                          |
| Lead Time                 | With the exception of Stocking Program Colors, tiles are made to order and certain lead times will apply                                                                                                                                                                                                                                                                                                                                                                                         |
| Installation              | Install in a running bond pattern and attach to a wall surface using a heavy-duty construction adhesive.  Tiles may be trimmed to size with a utility knife. For wall-to-wall installations, add 15% overage. Refer to Imprint Installation Instructions for complete guidance.v                                                                                                                                                                                                                 |
| Maintenance               | Vacuum occasionally to remove general air-borne debris. Should soiling occur, spot clean with mild soap and lukewarm water. Avoid aggressive rubbing as this can continue the felting process and change the surface appearance of the felt. Refer to Product Maintenance + Cleaning for detailed care instructions.                                                                                                                                                                             |
| Variation                 | Wool felt is a natural material and color variation and inclusions of natural fiber on the surface are evidence of the 100% natural origin of the material. Since Imprint is constructed with felt strips turned on edge, color variation will be more extreme and is part of the design intent of the product. Shade variation will be very noticeable on the installed product and cannot be more uniform.                                                                                     |
| Environmental             | 100% Wool Design Felt is 100% biodegradable/compostable and Cork Composite Backing is 93% preconsumer recycled content Contains no formaldehyde, low VOC, no chemical irritants, and free of harmful substances Contributes to LEED© Download Declare Label Living Building Challenge Criteria Compliant Oeko-Tex© Standard 100 Certified Product Class II (100% Wool Design Felt) Forest Stewardship Council® Certified (Cork Composite Backing) Meets VOC test limits for the CDPH v1.2 method |
| Acoustics                 | Standard Cork Backing: ASTM C 423: NRC – 0.37, SAA – 0.35<br>Custom Akustika Backing: ASTM C 423: NRC – 0.56, SAA – 0.55                                                                                                                                                                                                                                                                                                                                                                         |
| Colorfastness to Light    | Class 4–5 (40 hours)                                                                                                                                                                                                                                                                                                                                                                                                                                                                             |
| Colorfastness to Crocking | Class 3-4 (wet), Class 4-5 (dry)                                                                                                                                                                                                                                                                                                                                                                                                                                                                 |
| Flammability              | Test reports available upon request                                                                                                                                                                                                                                                                                                                                                                                                                                                              |
|                           |                                                                                                                                                                                                                                                                                                                                                                                                                                                                                                  |