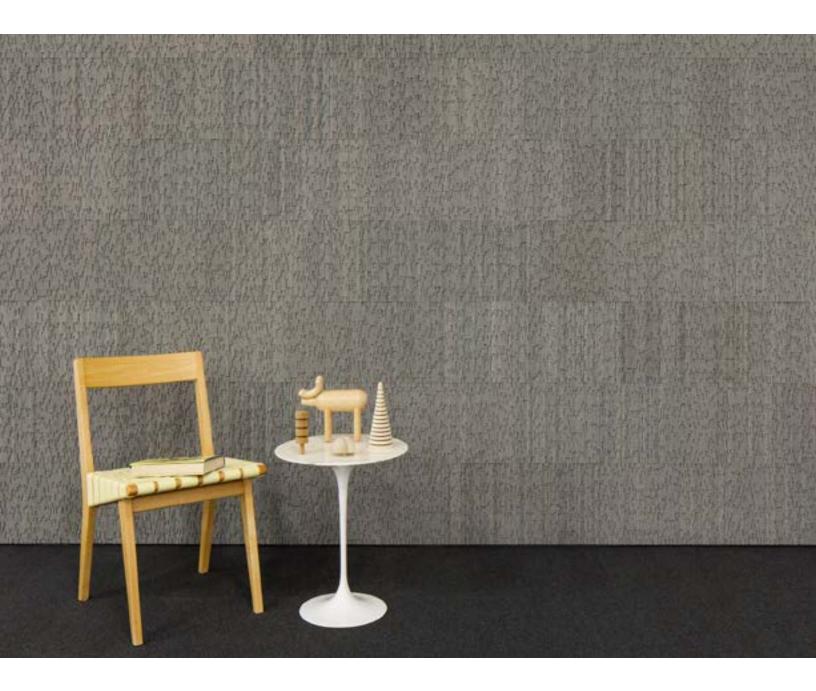

Imprint is a down-to-earth wallcovering.

Imprint is an acoustic wallcovering system that features a seemingly random pattern that delivers big-time texture. This wallcovering composed of easy-to-install two feet by one foot tiles was inspired by the pitted limestone along the hiking trails in the designer's native New Mexico. Available in over ninety colors of natural 100% Wool Design Felt on a cork backing, Imprint provides a Noise Reduction Coefficient (NRC) of 0.35 to work its sound-softening magic in any space.

Imprint was designed by Submaterial, a design studio and manufacturer based in Albuquerque, New Mexico.

"With many of the surfaces and textures I explore, I believe I am striving to create a balance between simple geometries and complex natural systems. I have always been fascinated by the appearance of randomness, especially when it turns out to be driven by a complex and quite orderly set of rules."