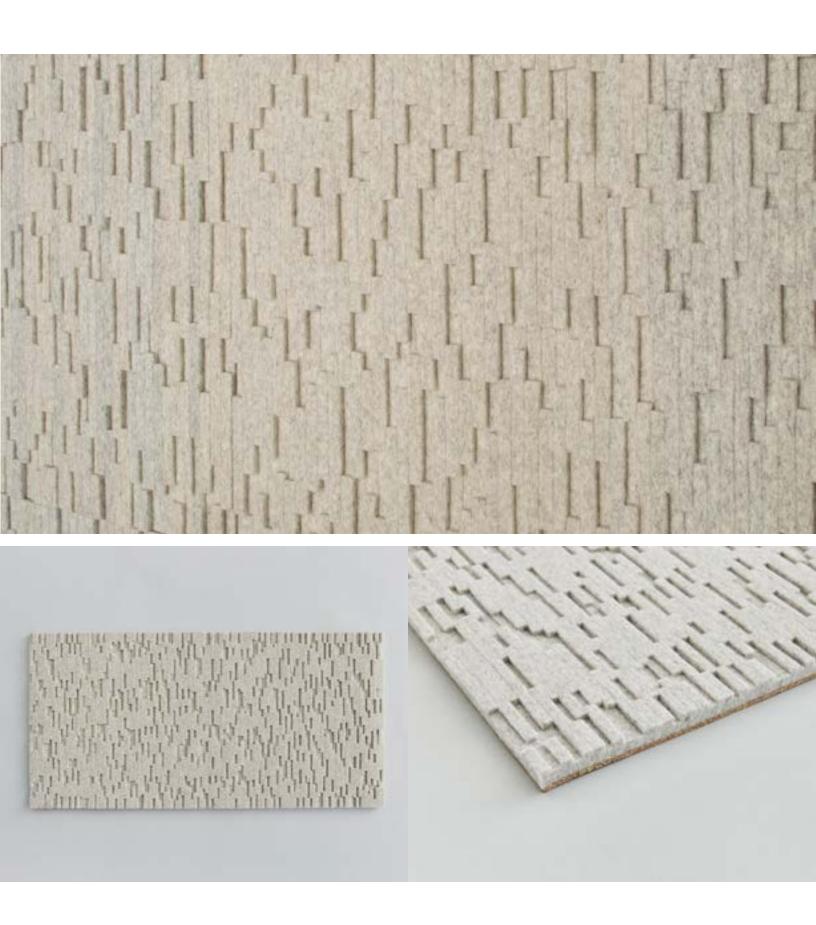

Imprint is a down-to-earth wallcovering.

Imprint is an acoustic wallcovering system that features a seemingly random pattern that delivers big-time texture. This wallcovering composed of easy-to-install two feet by one foot tiles was inspired by the pitted limestone along the hiking trails in the designer's native New Mexico. Available in over ninety colors of natural 100% Wool Design Felt on a cork backing, Imprint provides a Noise Reduction Coefficient (NRC) of 0.35 to work its sound-softening magic in any space.

- David Hamlin with Submaterial, designer of Imprint

**Exploded Axonometric** 

| Product                   | Imprint                                                                                                                                                                                                                                                                                                                                                                                                                                                                                          |
|---------------------------|--------------------------------------------------------------------------------------------------------------------------------------------------------------------------------------------------------------------------------------------------------------------------------------------------------------------------------------------------------------------------------------------------------------------------------------------------------------------------------------------------|
| Designer                  | Submaterial                                                                                                                                                                                                                                                                                                                                                                                                                                                                                      |
| Content                   | 100% Wool Design Felt + Cork Composite Backing                                                                                                                                                                                                                                                                                                                                                                                                                                                   |
| Tile Size                 | 2'-0" x 1'-0" (61.0 x 30.5 cm)                                                                                                                                                                                                                                                                                                                                                                                                                                                                   |
| Thickness                 | 1/2 in (12.5 mm)                                                                                                                                                                                                                                                                                                                                                                                                                                                                                 |
| Colors                    | 1-Color per wall                                                                                                                                                                                                                                                                                                                                                                                                                                                                                 |
| Stocking Program          | Stocking Program colors are available in 1-Color option only and ship within three business days from receipt of valid purchase order, subject to inventory availability and payment terms. Standard Colors are made to order and certain lead times will apply.                                                                                                                                                                                                                                 |
| Trim Option               | End-of-Run Trim                                                                                                                                                                                                                                                                                                                                                                                                                                                                                  |
| Custom                    | 2-Color or more per wall is available and must be quoted                                                                                                                                                                                                                                                                                                                                                                                                                                         |
|                           | Akustika backing available to achieve NRC rating of 0.56                                                                                                                                                                                                                                                                                                                                                                                                                                         |
| Durability                | Contract or residential                                                                                                                                                                                                                                                                                                                                                                                                                                                                          |
| Lead Time                 | With the exception of Stocking Program Colors, tiles are made to order and certain lead times will apply                                                                                                                                                                                                                                                                                                                                                                                         |
| Installation              | Install in a running bond pattern and attach to a wall surface using a heavy-duty construction adhesive.  Tiles may be trimmed to size with a utility knife. For wall-to-wall installations, add 15% overage. Refer to Imprint Installation Instructions for complete guidance.v                                                                                                                                                                                                                 |
| Maintenance               | Vacuum occasionally to remove general air-borne debris. Should soiling occur, spot clean with mild soap and lukewarm water. Avoid aggressive rubbing as this can continue the felting process and change the surface appearance of the felt. Refer to Product Maintenance + Cleaning for detailed care instructions.                                                                                                                                                                             |
| Variation                 | Wool felt is a natural material and color variation and inclusions of natural fiber on the surface are evidence of the 100% natural origin of the material. Since Imprint is constructed with felt strips turned on edge, color variation will be more extreme and is part of the design intent of the product. Shade variation will be very noticeable on the installed product and cannot be more uniform.                                                                                     |
| Environmental             | 100% Wool Design Felt is 100% biodegradable/compostable and Cork Composite Backing is 93% preconsumer recycled content Contains no formaldehyde, low VOC, no chemical irritants, and free of harmful substances Contributes to LEED© Download Declare Label Living Building Challenge Criteria Compliant Oeko-Tex© Standard 100 Certified Product Class II (100% Wool Design Felt) Forest Stewardship Council® Certified (Cork Composite Backing) Meets VOC test limits for the CDPH v1.2 method |
| Acoustics                 | Standard Cork Backing: ASTM C 423: NRC – 0.37, SAA – 0.35<br>Custom Akustika Backing: ASTM C 423: NRC – 0.56, SAA – 0.55                                                                                                                                                                                                                                                                                                                                                                         |
| Colorfastness to Light    | Class 4–5 (40 hours)                                                                                                                                                                                                                                                                                                                                                                                                                                                                             |
| Colorfastness to Crocking | Class 3-4 (wet), Class 4-5 (dry)                                                                                                                                                                                                                                                                                                                                                                                                                                                                 |
| Flammability              | Test reports available upon request                                                                                                                                                                                                                                                                                                                                                                                                                                                              |
|                           |                                                                                                                                                                                                                                                                                                                                                                                                                                                                                                  |