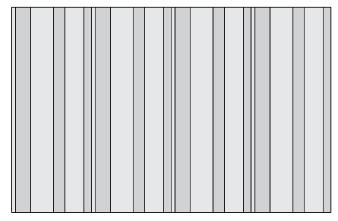

## Index Linear

Acoustic Wall Tile

Index Linear goes the distance.

Thick, sound-softening wool felt and natural cork composite come together in Index Linear—a seamless, plank-style wallcovering that adds linear emphasis to any space. Tiles are available in 2 in (5 cm), 4 in (10.2 cm), 6 in (15.2 cm), 8 in (20.3 cm), 10 in (25.4 cm), and 12 in (30.5 cm) widths in alternating thickness of 1/4 in (6 mm) and 5/16 in (8 mm). Each order includes equal numbers of six pattern elements that install easily with heavy-duty wallcovering adhesive.

Vertical Pattern 1 Code: FF-SU-INDL-002

Vertical Pattern 2 Code: FF-SU-INDL-004

Patterns are shown as suggested installations and may be configured with any combination of FilzFelt colors.

| Product                   | Index Linear                                                                                                                                                                                                                                                                                                                                                                                                                                                                                                                                                                                                                     |
|---------------------------|----------------------------------------------------------------------------------------------------------------------------------------------------------------------------------------------------------------------------------------------------------------------------------------------------------------------------------------------------------------------------------------------------------------------------------------------------------------------------------------------------------------------------------------------------------------------------------------------------------------------------------|
| •••••                     |                                                                                                                                                                                                                                                                                                                                                                                                                                                                                                                                                                                                                                  |
| Designer                  | Submaterial                                                                                                                                                                                                                                                                                                                                                                                                                                                                                                                                                                                                                      |
| Content                   | 100% Wool Design Felt + Cork Composite Backing                                                                                                                                                                                                                                                                                                                                                                                                                                                                                                                                                                                   |
| Tile Sizes                | 2: 2" x 9'-0" (5.1 cm x 2.7 m)<br>4: 4" x 9'-0" (10.2 cm x 2.7 m)<br>6: 6" x 9'-0" (15.2 cm x 2.7 m)<br>8: 8" x 9'-0" (20.3 cm x 2.7 m)<br>10: 10" x 9'-0" (25.4 cm x 2.7 m)<br>12: 1'-0" x 9'-0" (30.5 cm x 2.7 m)                                                                                                                                                                                                                                                                                                                                                                                                              |
| Thickness                 | 1/4-5/16 in (6-8 mm)                                                                                                                                                                                                                                                                                                                                                                                                                                                                                                                                                                                                             |
| Color Options             | 1-Color or 2-Color per wall                                                                                                                                                                                                                                                                                                                                                                                                                                                                                                                                                                                                      |
| Trim Options              | End-of-Run Trim<br>Outside Corner Trim                                                                                                                                                                                                                                                                                                                                                                                                                                                                                                                                                                                           |
| Custom                    | Tile sizes greater or less than 9'-0" (2.7 m) require an upcharge and must be quoted 3-Color or more per wall is available and must be quoted Akustika backing available to achieve NRC rating of 0.50                                                                                                                                                                                                                                                                                                                                                                                                                           |
| Durability                | Contract or residential                                                                                                                                                                                                                                                                                                                                                                                                                                                                                                                                                                                                          |
| Lead Time                 | With the exception of Stocking Program Colors, tiles are made to order and certain lead times will apply                                                                                                                                                                                                                                                                                                                                                                                                                                                                                                                         |
| Installation              | Each order is equally divided into six different tile heights: 2", 4", 6", 8", 10" and 12" (5 cm, 10.2 cm, 15.2 cm, 20.3 cm, 25.4 cm, and 30.5 cm). 50% will be 1/4 in (8 mm) thick tiles and 50% will be 5/16 in (8 mm) thick tiles. This is to encourage a random, rather than symmetrical patterned effect to the installation. Tiles attach to a wall surface using a heavy-duty wallcovering adhesive. IMPORTANT: Tiles will be oversized by 2 in (5 cm) in length to accommodate field conditions and must be trimmed to size with a utility knife. Refer to Index Linear Installation Instructions for complete guidance. |
| Maintenance               | Vacuum occasionally to remove general air-borne debris. Should soiling occur, spot clean with mild soap and lukewarm water. Avoid aggressive rubbing as this can continue the felting process and change the surface appearance of the felt. Refer to Product Maintenance + Cleaning for detailed care instructions.                                                                                                                                                                                                                                                                                                             |
| Variation  Environmental  | Wool felt is a natural material and color variation and inclusions of natural fiber on the surface are evidence of the 100% natural origin of the material. Since Imprint is constructed with felt strips turned on edge, color variation will be more extreme and is part of the design intent of the product. Shade variation will be very noticeable on the installed product and cannot be more uniform.  100% Wool Design Felt is 100% biodegradable/compostable and Cork Composite Backing is 93% pre-consumer recycled content                                                                                            |
|                           | Contains no formaldehyde, low VOC, no chemical irritants, and free of harmful substances Contributes to LEED© Download Declare Label Living Building Challenge Criteria Compliant Oeko-Tex© Standard 100 Certified Product Class II (100% Wool Design Felt) Forest Stewardship Council® Certified (Cork Composite Backing) Meets VOC test limits for the CDPH v1.2 method                                                                                                                                                                                                                                                        |
| Acoustics                 | Standard Cork Backing: ASTM C 423: NRC – 0.20, SAA – 0.21<br>Custom Akustika Backing: ASTM C 423: NRC – 0.50, SAA – 0.51                                                                                                                                                                                                                                                                                                                                                                                                                                                                                                         |
| Colorfastness to Light    | Class 4–5 (40 hours)                                                                                                                                                                                                                                                                                                                                                                                                                                                                                                                                                                                                             |
| Colorfastness to Crocking | Class 3-4 (wet), Class 4-5 (dry)                                                                                                                                                                                                                                                                                                                                                                                                                                                                                                                                                                                                 |
| Flammability              | Test reports available upon request                                                                                                                                                                                                                                                                                                                                                                                                                                                                                                                                                                                              |
| •••••                     | • •••••••••••••••••••••••••••••••••••••                                                                                                                                                                                                                                                                                                                                                                                                                                                                                                                                                                                          |