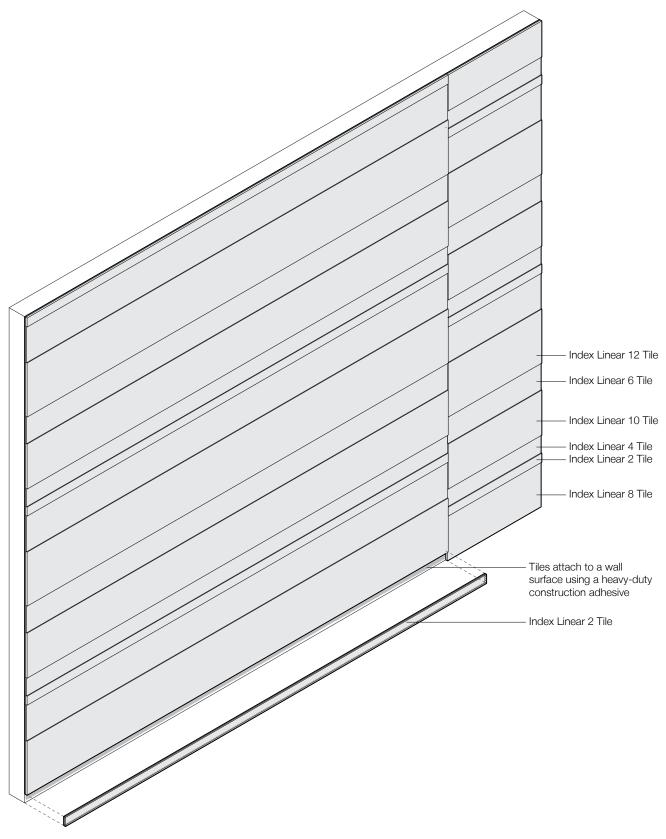

- David Hamlin with Submaterial, designer of Index Linear

**Exploded Axonometric**Six Distinct Tiles in Standard Pattern

**Horizontal Pattern 1** 

Code: FF-SU-INDL-001

Horizontal Pattern 2

Code: FF-SU-INDL-003

Vertical Pattern 1 Code: FF-SU-INDL-002

Vertical Pattern 2 Code: FF-SU-INDL-004

Patterns are shown as suggested installations and may be configured with any combination of FilzFelt colors.

| Product                   | Index Linear                                                                                                                                                                                                                                                                                                                                                                                                                                                                                                                                                                                                                     |
|---------------------------|----------------------------------------------------------------------------------------------------------------------------------------------------------------------------------------------------------------------------------------------------------------------------------------------------------------------------------------------------------------------------------------------------------------------------------------------------------------------------------------------------------------------------------------------------------------------------------------------------------------------------------|
| •••••                     |                                                                                                                                                                                                                                                                                                                                                                                                                                                                                                                                                                                                                                  |
| Designer                  | Submaterial                                                                                                                                                                                                                                                                                                                                                                                                                                                                                                                                                                                                                      |
| Content                   | 100% Wool Design Felt + Cork Composite Backing                                                                                                                                                                                                                                                                                                                                                                                                                                                                                                                                                                                   |
| Tile Sizes                | 2: 2" x 9'-0" (5.1 cm x 2.7 m)<br>4: 4" x 9'-0" (10.2 cm x 2.7 m)<br>6: 6" x 9'-0" (15.2 cm x 2.7 m)<br>8: 8" x 9'-0" (20.3 cm x 2.7 m)<br>10: 10" x 9'-0" (25.4 cm x 2.7 m)<br>12: 1'-0" x 9'-0" (30.5 cm x 2.7 m)                                                                                                                                                                                                                                                                                                                                                                                                              |
| Thickness                 | 1/4-5/16 in (6-8 mm)                                                                                                                                                                                                                                                                                                                                                                                                                                                                                                                                                                                                             |
| Color Options             | 1-Color or 2-Color per wall                                                                                                                                                                                                                                                                                                                                                                                                                                                                                                                                                                                                      |
| Trim Options              | End-of-Run Trim<br>Outside Corner Trim                                                                                                                                                                                                                                                                                                                                                                                                                                                                                                                                                                                           |
| Custom                    | Tile sizes greater or less than 9'-0" (2.7 m) require an upcharge and must be quoted 3-Color or more per wall is available and must be quoted Akustika backing available to achieve NRC rating of 0.50                                                                                                                                                                                                                                                                                                                                                                                                                           |
| Durability                | Contract or residential                                                                                                                                                                                                                                                                                                                                                                                                                                                                                                                                                                                                          |
| Lead Time                 | With the exception of Stocking Program Colors, tiles are made to order and certain lead times will apply                                                                                                                                                                                                                                                                                                                                                                                                                                                                                                                         |
| Installation              | Each order is equally divided into six different tile heights: 2", 4", 6", 8", 10" and 12" (5 cm, 10.2 cm, 15.2 cm, 20.3 cm, 25.4 cm, and 30.5 cm). 50% will be 1/4 in (8 mm) thick tiles and 50% will be 5/16 in (8 mm) thick tiles. This is to encourage a random, rather than symmetrical patterned effect to the installation. Tiles attach to a wall surface using a heavy-duty wallcovering adhesive. IMPORTANT: Tiles will be oversized by 2 in (5 cm) in length to accommodate field conditions and must be trimmed to size with a utility knife. Refer to Index Linear Installation Instructions for complete guidance. |
| Maintenance               | Vacuum occasionally to remove general air-borne debris. Should soiling occur, spot clean with mild soap and lukewarm water. Avoid aggressive rubbing as this can continue the felting process and change the surface appearance of the felt. Refer to Product Maintenance + Cleaning for detailed care instructions.                                                                                                                                                                                                                                                                                                             |
| Variation  Environmental  | Wool felt is a natural material and color variation and inclusions of natural fiber on the surface are evidence of the 100% natural origin of the material. Since Imprint is constructed with felt strips turned on edge, color variation will be more extreme and is part of the design intent of the product. Shade variation will be very noticeable on the installed product and cannot be more uniform.  100% Wool Design Felt is 100% biodegradable/compostable and Cork Composite Backing is 93% pre-consumer recycled content                                                                                            |
|                           | Contains no formaldehyde, low VOC, no chemical irritants, and free of harmful substances Contributes to LEED© Download Declare Label Living Building Challenge Criteria Compliant Oeko-Tex© Standard 100 Certified Product Class II (100% Wool Design Felt) Forest Stewardship Council® Certified (Cork Composite Backing) Meets VOC test limits for the CDPH v1.2 method                                                                                                                                                                                                                                                        |
| Acoustics                 | Standard Cork Backing: ASTM C 423: NRC – 0.20, SAA – 0.21<br>Custom Akustika Backing: ASTM C 423: NRC – 0.50, SAA – 0.51                                                                                                                                                                                                                                                                                                                                                                                                                                                                                                         |
| Colorfastness to Light    | Class 4–5 (40 hours)                                                                                                                                                                                                                                                                                                                                                                                                                                                                                                                                                                                                             |
| Colorfastness to Crocking | Class 3-4 (wet), Class 4-5 (dry)                                                                                                                                                                                                                                                                                                                                                                                                                                                                                                                                                                                                 |
| Flammability              | Test reports available upon request                                                                                                                                                                                                                                                                                                                                                                                                                                                                                                                                                                                              |
| •••••                     | • •••••••••••••••••••••••••••••••••••••                                                                                                                                                                                                                                                                                                                                                                                                                                                                                                                                                                                          |