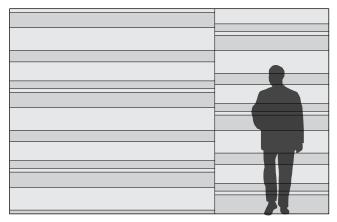

Vertical Pattern 1 Code: FF-SU-INDL-002

Vertical Pattern 2 Code: FF-SU-INDL-004

Patterns are shown as suggested installations and may be configured with any combination of FilzFelt colors.

| Product                   | Index Linear                                                                                                                                                                                                                                                                                                                                                                                                                                                                                                                                                                                                                     |
|---------------------------|----------------------------------------------------------------------------------------------------------------------------------------------------------------------------------------------------------------------------------------------------------------------------------------------------------------------------------------------------------------------------------------------------------------------------------------------------------------------------------------------------------------------------------------------------------------------------------------------------------------------------------|
| •••••                     |                                                                                                                                                                                                                                                                                                                                                                                                                                                                                                                                                                                                                                  |
| Designer                  | Submaterial                                                                                                                                                                                                                                                                                                                                                                                                                                                                                                                                                                                                                      |
| Content                   | 100% Wool Design Felt + Cork Composite Backing                                                                                                                                                                                                                                                                                                                                                                                                                                                                                                                                                                                   |
| Tile Sizes                | 2: 2" x 9'-0" (5.1 cm x 2.7 m)<br>4: 4" x 9'-0" (10.2 cm x 2.7 m)<br>6: 6" x 9'-0" (15.2 cm x 2.7 m)<br>8: 8" x 9'-0" (20.3 cm x 2.7 m)<br>10: 10" x 9'-0" (25.4 cm x 2.7 m)<br>12: 1'-0" x 9'-0" (30.5 cm x 2.7 m)                                                                                                                                                                                                                                                                                                                                                                                                              |
| Thickness                 | 1/4-5/16 in (6-8 mm)                                                                                                                                                                                                                                                                                                                                                                                                                                                                                                                                                                                                             |
| Color Options             | 1-Color or 2-Color per wall                                                                                                                                                                                                                                                                                                                                                                                                                                                                                                                                                                                                      |
| Trim Options              | End-of-Run Trim<br>Outside Corner Trim                                                                                                                                                                                                                                                                                                                                                                                                                                                                                                                                                                                           |
| Custom                    | Tile sizes greater or less than 9'-0" (2.7 m) require an upcharge and must be quoted 3-Color or more per wall is available and must be quoted Akustika backing available to achieve NRC rating of 0.50                                                                                                                                                                                                                                                                                                                                                                                                                           |
| Durability                | Contract or residential                                                                                                                                                                                                                                                                                                                                                                                                                                                                                                                                                                                                          |
| Lead Time                 | With the exception of Stocking Program Colors, tiles are made to order and certain lead times will apply                                                                                                                                                                                                                                                                                                                                                                                                                                                                                                                         |
| Installation              | Each order is equally divided into six different tile heights: 2", 4", 6", 8", 10" and 12" (5 cm, 10.2 cm, 15.2 cm, 20.3 cm, 25.4 cm, and 30.5 cm). 50% will be 1/4 in (8 mm) thick tiles and 50% will be 5/16 in (8 mm) thick tiles. This is to encourage a random, rather than symmetrical patterned effect to the installation. Tiles attach to a wall surface using a heavy-duty wallcovering adhesive. IMPORTANT: Tiles will be oversized by 2 in (5 cm) in length to accommodate field conditions and must be trimmed to size with a utility knife. Refer to Index Linear Installation Instructions for complete guidance. |
| Maintenance               | Vacuum occasionally to remove general air-borne debris. Should soiling occur, spot clean with mild soap and lukewarm water. Avoid aggressive rubbing as this can continue the felting process and change the surface appearance of the felt. Refer to Product Maintenance + Cleaning for detailed care instructions.                                                                                                                                                                                                                                                                                                             |
| Variation  Environmental  | Wool felt is a natural material and color variation and inclusions of natural fiber on the surface are evidence of the 100% natural origin of the material. Since Imprint is constructed with felt strips turned on edge, color variation will be more extreme and is part of the design intent of the product. Shade variation will be very noticeable on the installed product and cannot be more uniform.  100% Wool Design Felt is 100% biodegradable/compostable and Cork Composite Backing is 93% pre-consumer recycled content                                                                                            |
|                           | Contains no formaldehyde, low VOC, no chemical irritants, and free of harmful substances Contributes to LEED© Download Declare Label Living Building Challenge Criteria Compliant Oeko-Tex© Standard 100 Certified Product Class II (100% Wool Design Felt) Forest Stewardship Council® Certified (Cork Composite Backing) Meets VOC test limits for the CDPH v1.2 method                                                                                                                                                                                                                                                        |
| Acoustics                 | Standard Cork Backing: ASTM C 423: NRC – 0.20, SAA – 0.21<br>Custom Akustika Backing: ASTM C 423: NRC – 0.50, SAA – 0.51                                                                                                                                                                                                                                                                                                                                                                                                                                                                                                         |
| Colorfastness to Light    | Class 4–5 (40 hours)                                                                                                                                                                                                                                                                                                                                                                                                                                                                                                                                                                                                             |
| Colorfastness to Crocking | Class 3-4 (wet), Class 4-5 (dry)                                                                                                                                                                                                                                                                                                                                                                                                                                                                                                                                                                                                 |
| Flammability              | Test reports available upon request                                                                                                                                                                                                                                                                                                                                                                                                                                                                                                                                                                                              |
| •••••                     | • •••••••••••••••••••••••••••••••••••••                                                                                                                                                                                                                                                                                                                                                                                                                                                                                                                                                                                          |