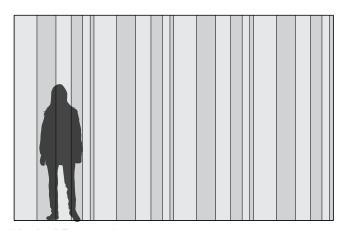

## Index Linear

Acoustic Wall Tile

Index Linear goes the distance.

Thick, sound-softening wool felt and natural cork composite come together in Index Linear—a seamless, plank-style wallcovering that adds linear emphasis to any space. Tiles are available in 2 in (5 cm), 4 in (10.2 cm), 6 in (15.2 cm), 8 in (20.3 cm), 10 in (25.4 cm), and 12 in (30.5 cm) widths in alternating thickness of 1/4 in (6 mm) and 5/16 in (8 mm). Each order includes equal numbers of six pattern elements that install easily with heavy-duty wallcovering adhesive.

Vertical Pattern 1 Code: FF-SU-INDL-002

Vertical Pattern 2 Code: FF-SU-INDL-004

Patterns are shown as suggested installations and may be configured with any combination of FilzFelt colors.

| Product                   | Index Linear                                                                                                                                                                                                                                                                                                                                                                                                                                                                                                                                                                                                                     |
|---------------------------|----------------------------------------------------------------------------------------------------------------------------------------------------------------------------------------------------------------------------------------------------------------------------------------------------------------------------------------------------------------------------------------------------------------------------------------------------------------------------------------------------------------------------------------------------------------------------------------------------------------------------------|
| •••••                     |                                                                                                                                                                                                                                                                                                                                                                                                                                                                                                                                                                                                                                  |
| Designer                  | Submaterial                                                                                                                                                                                                                                                                                                                                                                                                                                                                                                                                                                                                                      |
| Content                   | 100% Wool Design Felt + Cork Composite Backing                                                                                                                                                                                                                                                                                                                                                                                                                                                                                                                                                                                   |
| Tile Sizes                | 2: 2" x 9'-0" (5.1 cm x 2.7 m)<br>4: 4" x 9'-0" (10.2 cm x 2.7 m)<br>6: 6" x 9'-0" (15.2 cm x 2.7 m)<br>8: 8" x 9'-0" (20.3 cm x 2.7 m)<br>10: 10" x 9'-0" (25.4 cm x 2.7 m)<br>12: 1'-0" x 9'-0" (30.5 cm x 2.7 m)                                                                                                                                                                                                                                                                                                                                                                                                              |
| Thickness                 | 1/4-5/16 in (6-8 mm)                                                                                                                                                                                                                                                                                                                                                                                                                                                                                                                                                                                                             |
| Color Options             | 1-Color or 2-Color per wall                                                                                                                                                                                                                                                                                                                                                                                                                                                                                                                                                                                                      |
| Trim Options              | End-of-Run Trim<br>Outside Corner Trim                                                                                                                                                                                                                                                                                                                                                                                                                                                                                                                                                                                           |
| Custom                    | Tile sizes greater or less than 9'-0" (2.7 m) require an upcharge and must be quoted 3-Color or more per wall is available and must be quoted Akustika backing available to achieve NRC rating of 0.50                                                                                                                                                                                                                                                                                                                                                                                                                           |
| Durability                | Contract or residential                                                                                                                                                                                                                                                                                                                                                                                                                                                                                                                                                                                                          |
| Lead Time                 | With the exception of Stocking Program Colors, tiles are made to order and certain lead times will apply                                                                                                                                                                                                                                                                                                                                                                                                                                                                                                                         |
| Installation              | Each order is equally divided into six different tile heights: 2", 4", 6", 8", 10" and 12" (5 cm, 10.2 cm, 15.2 cm, 20.3 cm, 25.4 cm, and 30.5 cm). 50% will be 1/4 in (8 mm) thick tiles and 50% will be 5/16 in (8 mm) thick tiles. This is to encourage a random, rather than symmetrical patterned effect to the installation. Tiles attach to a wall surface using a heavy-duty wallcovering adhesive. IMPORTANT: Tiles will be oversized by 2 in (5 cm) in length to accommodate field conditions and must be trimmed to size with a utility knife. Refer to Index Linear Installation Instructions for complete guidance. |
| Maintenance               | Vacuum occasionally to remove general air-borne debris. Should soiling occur, spot clean with mild soap and lukewarm water. Avoid aggressive rubbing as this can continue the felting process and change the surface appearance of the felt. Refer to Product Maintenance + Cleaning for detailed care instructions.                                                                                                                                                                                                                                                                                                             |
| Variation  Environmental  | Wool felt is a natural material and color variation and inclusions of natural fiber on the surface are evidence of the 100% natural origin of the material. Since Imprint is constructed with felt strips turned on edge, color variation will be more extreme and is part of the design intent of the product. Shade variation will be very noticeable on the installed product and cannot be more uniform.  100% Wool Design Felt is 100% biodegradable/compostable and Cork Composite Backing is 93% pre-consumer recycled content                                                                                            |
|                           | Contains no formaldehyde, low VOC, no chemical irritants, and free of harmful substances Contributes to LEED© Download Declare Label Living Building Challenge Criteria Compliant Oeko-Tex© Standard 100 Certified Product Class II (100% Wool Design Felt) Forest Stewardship Council® Certified (Cork Composite Backing) Meets VOC test limits for the CDPH v1.2 method                                                                                                                                                                                                                                                        |
| Acoustics                 | Standard Cork Backing: ASTM C 423: NRC – 0.20, SAA – 0.21<br>Custom Akustika Backing: ASTM C 423: NRC – 0.50, SAA – 0.51                                                                                                                                                                                                                                                                                                                                                                                                                                                                                                         |
| Colorfastness to Light    | Class 4–5 (40 hours)                                                                                                                                                                                                                                                                                                                                                                                                                                                                                                                                                                                                             |
| Colorfastness to Crocking | Class 3-4 (wet), Class 4-5 (dry)                                                                                                                                                                                                                                                                                                                                                                                                                                                                                                                                                                                                 |
| Flammability              | Test reports available upon request                                                                                                                                                                                                                                                                                                                                                                                                                                                                                                                                                                                              |
| •••••                     | • •••••••••••••••••••••••••••••••••••••                                                                                                                                                                                                                                                                                                                                                                                                                                                                                                                                                                                          |