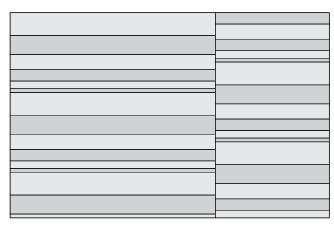

- David Hamlin with Submaterial, designer of Index Linear

**Exploded Axonometric**Six Distinct Tiles in Standard Pattern

**Horizontal Pattern 1** 

Code: FF-SU-INDL-001

Horizontal Pattern 2

Code: FF-SU-INDL-003

Vertical Pattern 1 Code: FF-SU-INDL-002

Vertical Pattern 2 Code: FF-SU-INDL-004

Patterns are shown as suggested installations and may be configured with any combination of FilzFelt colors.

| Product                   | Index Linear                                                                                                                                                                                                                                                                                                                                                                                                                                                                                                                                                                                                                     |
|---------------------------|----------------------------------------------------------------------------------------------------------------------------------------------------------------------------------------------------------------------------------------------------------------------------------------------------------------------------------------------------------------------------------------------------------------------------------------------------------------------------------------------------------------------------------------------------------------------------------------------------------------------------------|
| •••••                     |                                                                                                                                                                                                                                                                                                                                                                                                                                                                                                                                                                                                                                  |
| Designer                  | Submaterial                                                                                                                                                                                                                                                                                                                                                                                                                                                                                                                                                                                                                      |
| Content                   | 100% Wool Design Felt + Cork Composite Backing                                                                                                                                                                                                                                                                                                                                                                                                                                                                                                                                                                                   |
| Tile Sizes                | 2: 2" x 9'-0" (5.1 cm x 2.7 m)<br>4: 4" x 9'-0" (10.2 cm x 2.7 m)<br>6: 6" x 9'-0" (15.2 cm x 2.7 m)<br>8: 8" x 9'-0" (20.3 cm x 2.7 m)<br>10: 10" x 9'-0" (25.4 cm x 2.7 m)<br>12: 1'-0" x 9'-0" (30.5 cm x 2.7 m)                                                                                                                                                                                                                                                                                                                                                                                                              |
| Thickness                 | 1/4-5/16 in (6-8 mm)                                                                                                                                                                                                                                                                                                                                                                                                                                                                                                                                                                                                             |
| Color Options             | 1-Color or 2-Color per wall                                                                                                                                                                                                                                                                                                                                                                                                                                                                                                                                                                                                      |
| Trim Options              | End-of-Run Trim<br>Outside Corner Trim                                                                                                                                                                                                                                                                                                                                                                                                                                                                                                                                                                                           |
| Custom                    | Tile sizes greater or less than 9'-0" (2.7 m) require an upcharge and must be quoted 3-Color or more per wall is available and must be quoted Akustika backing available to achieve NRC rating of 0.50                                                                                                                                                                                                                                                                                                                                                                                                                           |
| Durability                | Contract or residential                                                                                                                                                                                                                                                                                                                                                                                                                                                                                                                                                                                                          |
| Lead Time                 | With the exception of Stocking Program Colors, tiles are made to order and certain lead times will apply                                                                                                                                                                                                                                                                                                                                                                                                                                                                                                                         |
| Installation              | Each order is equally divided into six different tile heights: 2", 4", 6", 8", 10" and 12" (5 cm, 10.2 cm, 15.2 cm, 20.3 cm, 25.4 cm, and 30.5 cm). 50% will be 1/4 in (8 mm) thick tiles and 50% will be 5/16 in (8 mm) thick tiles. This is to encourage a random, rather than symmetrical patterned effect to the installation. Tiles attach to a wall surface using a heavy-duty wallcovering adhesive. IMPORTANT: Tiles will be oversized by 2 in (5 cm) in length to accommodate field conditions and must be trimmed to size with a utility knife. Refer to Index Linear Installation Instructions for complete guidance. |
| Maintenance               | Vacuum occasionally to remove general air-borne debris. Should soiling occur, spot clean with mild soap and lukewarm water. Avoid aggressive rubbing as this can continue the felting process and change the surface appearance of the felt. Refer to Product Maintenance + Cleaning for detailed care instructions.                                                                                                                                                                                                                                                                                                             |
| Variation  Environmental  | Wool felt is a natural material and color variation and inclusions of natural fiber on the surface are evidence of the 100% natural origin of the material. Since Imprint is constructed with felt strips turned on edge, color variation will be more extreme and is part of the design intent of the product. Shade variation will be very noticeable on the installed product and cannot be more uniform.  100% Wool Design Felt is 100% biodegradable/compostable and Cork Composite Backing is 93% pre-consumer recycled content                                                                                            |
|                           | Contains no formaldehyde, low VOC, no chemical irritants, and free of harmful substances Contributes to LEED© Download Declare Label Living Building Challenge Criteria Compliant Oeko-Tex© Standard 100 Certified Product Class II (100% Wool Design Felt) Forest Stewardship Council® Certified (Cork Composite Backing) Meets VOC test limits for the CDPH v1.2 method                                                                                                                                                                                                                                                        |
| Acoustics                 | Standard Cork Backing: ASTM C 423: NRC – 0.20, SAA – 0.21<br>Custom Akustika Backing: ASTM C 423: NRC – 0.50, SAA – 0.51                                                                                                                                                                                                                                                                                                                                                                                                                                                                                                         |
| Colorfastness to Light    | Class 4–5 (40 hours)                                                                                                                                                                                                                                                                                                                                                                                                                                                                                                                                                                                                             |
| Colorfastness to Crocking | Class 3-4 (wet), Class 4-5 (dry)                                                                                                                                                                                                                                                                                                                                                                                                                                                                                                                                                                                                 |
| Flammability              | Test reports available upon request                                                                                                                                                                                                                                                                                                                                                                                                                                                                                                                                                                                              |
| •••••                     | • •••••••••••••••••••••••••••••••••••••                                                                                                                                                                                                                                                                                                                                                                                                                                                                                                                                                                                          |