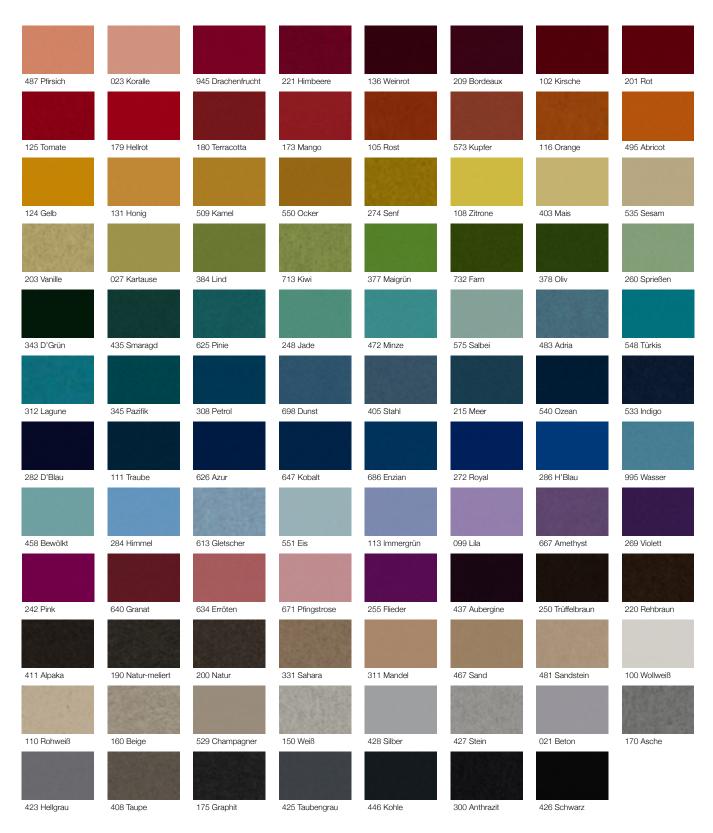

Vertical Pattern 1 Code: FF-SU-INDL-002

Vertical Pattern 2 Code: FF-SU-INDL-004

Patterns are shown as suggested installations and may be configured with any combination of FilzFelt colors.

| Product                   | Index Linear                                                                                                                                                                                                                                                                                                                                                                                                                                                                                                                                                                                                                     |
|---------------------------|----------------------------------------------------------------------------------------------------------------------------------------------------------------------------------------------------------------------------------------------------------------------------------------------------------------------------------------------------------------------------------------------------------------------------------------------------------------------------------------------------------------------------------------------------------------------------------------------------------------------------------|
| •••••                     |                                                                                                                                                                                                                                                                                                                                                                                                                                                                                                                                                                                                                                  |
| Designer                  | Submaterial                                                                                                                                                                                                                                                                                                                                                                                                                                                                                                                                                                                                                      |
| Content                   | 100% Wool Design Felt + Cork Composite Backing                                                                                                                                                                                                                                                                                                                                                                                                                                                                                                                                                                                   |
| Tile Sizes                | 2: 2" x 9'-0" (5.1 cm x 2.7 m)<br>4: 4" x 9'-0" (10.2 cm x 2.7 m)<br>6: 6" x 9'-0" (15.2 cm x 2.7 m)<br>8: 8" x 9'-0" (20.3 cm x 2.7 m)<br>10: 10" x 9'-0" (25.4 cm x 2.7 m)<br>12: 1'-0" x 9'-0" (30.5 cm x 2.7 m)                                                                                                                                                                                                                                                                                                                                                                                                              |
| Thickness                 | 1/4-5/16 in (6-8 mm)                                                                                                                                                                                                                                                                                                                                                                                                                                                                                                                                                                                                             |
| Color Options             | 1-Color or 2-Color per wall                                                                                                                                                                                                                                                                                                                                                                                                                                                                                                                                                                                                      |
| Trim Options              | End-of-Run Trim<br>Outside Corner Trim                                                                                                                                                                                                                                                                                                                                                                                                                                                                                                                                                                                           |
| Custom                    | Tile sizes greater or less than 9'-0" (2.7 m) require an upcharge and must be quoted 3-Color or more per wall is available and must be quoted Akustika backing available to achieve NRC rating of 0.50                                                                                                                                                                                                                                                                                                                                                                                                                           |
| Durability                | Contract or residential                                                                                                                                                                                                                                                                                                                                                                                                                                                                                                                                                                                                          |
| Lead Time                 | With the exception of Stocking Program Colors, tiles are made to order and certain lead times will apply                                                                                                                                                                                                                                                                                                                                                                                                                                                                                                                         |
| Installation              | Each order is equally divided into six different tile heights: 2", 4", 6", 8", 10" and 12" (5 cm, 10.2 cm, 15.2 cm, 20.3 cm, 25.4 cm, and 30.5 cm). 50% will be 1/4 in (8 mm) thick tiles and 50% will be 5/16 in (8 mm) thick tiles. This is to encourage a random, rather than symmetrical patterned effect to the installation. Tiles attach to a wall surface using a heavy-duty wallcovering adhesive. IMPORTANT: Tiles will be oversized by 2 in (5 cm) in length to accommodate field conditions and must be trimmed to size with a utility knife. Refer to Index Linear Installation Instructions for complete guidance. |
| Maintenance               | Vacuum occasionally to remove general air-borne debris. Should soiling occur, spot clean with mild soap and lukewarm water. Avoid aggressive rubbing as this can continue the felting process and change the surface appearance of the felt. Refer to Product Maintenance + Cleaning for detailed care instructions.                                                                                                                                                                                                                                                                                                             |
| Variation  Environmental  | Wool felt is a natural material and color variation and inclusions of natural fiber on the surface are evidence of the 100% natural origin of the material. Since Imprint is constructed with felt strips turned on edge, color variation will be more extreme and is part of the design intent of the product. Shade variation will be very noticeable on the installed product and cannot be more uniform.  100% Wool Design Felt is 100% biodegradable/compostable and Cork Composite Backing is 93% pre-consumer recycled content                                                                                            |
|                           | Contains no formaldehyde, low VOC, no chemical irritants, and free of harmful substances Contributes to LEED© Download Declare Label Living Building Challenge Criteria Compliant Oeko-Tex© Standard 100 Certified Product Class II (100% Wool Design Felt) Forest Stewardship Council® Certified (Cork Composite Backing) Meets VOC test limits for the CDPH v1.2 method                                                                                                                                                                                                                                                        |
| Acoustics                 | Standard Cork Backing: ASTM C 423: NRC – 0.20, SAA – 0.21<br>Custom Akustika Backing: ASTM C 423: NRC – 0.50, SAA – 0.51                                                                                                                                                                                                                                                                                                                                                                                                                                                                                                         |
| Colorfastness to Light    | Class 4–5 (40 hours)                                                                                                                                                                                                                                                                                                                                                                                                                                                                                                                                                                                                             |
| Colorfastness to Crocking | Class 3-4 (wet), Class 4-5 (dry)                                                                                                                                                                                                                                                                                                                                                                                                                                                                                                                                                                                                 |
| Flammability              | Test reports available upon request                                                                                                                                                                                                                                                                                                                                                                                                                                                                                                                                                                                              |
| •••••                     | • •••••••••••••••••••••••••••••••••••••                                                                                                                                                                                                                                                                                                                                                                                                                                                                                                                                                                                          |

## **Standard Colors**