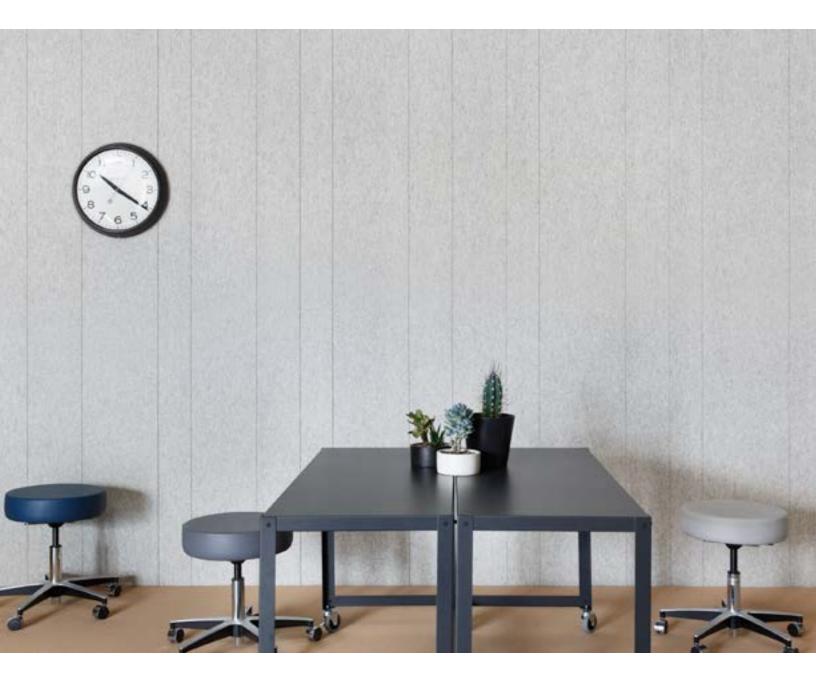

## Index Linear

Acoustic Wall Tile

Index Linear goes the distance.

Thick, sound-softening wool felt and natural cork composite come together in Index Linear—a seamless, plank-style wallcovering that adds linear emphasis to any space. Tiles are available in 2 in (5 cm), 4 in (10.2 cm), 6 in (15.2 cm), 8 in (20.3 cm), 10 in (25.4 cm), and 12 in (30.5 cm) widths in alternating thickness of 1/4 in (6 mm) and 5/16 in (8 mm). Each order includes equal numbers of six pattern elements that install easily with heavy-duty wallcovering adhesive.