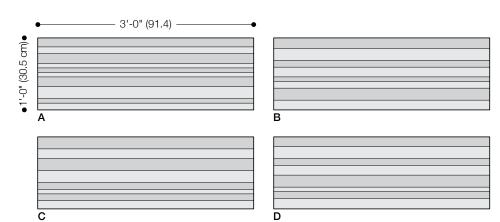

## Index Wide covers a lot of territory.

Index Wide creates a bold and sculptural patterning with a decisively random feel. The larger 3'-0" x 1'-0" (91.4 x 30.5 cm) tile size makes for quicker coverage and the height variation between the wool felt strips brings a strong linear and dimensional quality to the design. Made using high quality 100% Wool Design Felt, natural cork composite backing, and low VOC adhesives, each order includes equal numbers of four pattern elements that are arranged according to one standard configuration. Index Wide tiles can be specified with up to four colors per wall and install easily with heavy-duty wallcovering adhesive.

- David Hamlin with Submaterial, designer of Index Wide

Exploded Axonometric

| A   | В | C | Ð | A | В |
|-----|---|---|---|---|---|
|     |   |   |   |   |   |
|     |   |   |   |   |   |
| В   | Ð | A | C | В | D |
|     |   |   |   |   |   |
|     |   |   |   |   |   |
| -C  | A | D | В | C | A |
|     |   |   |   |   |   |
|     |   |   |   |   |   |
| Ð   | C | В | A | D | C |
|     |   |   |   |   |   |
|     |   |   |   |   |   |
| -C  | Ð | A | В | C | D |
|     |   |   |   |   |   |
|     |   |   |   |   |   |
| - A | C | В | D | A | C |
|     |   |   |   |   |   |
|     |   |   |   |   |   |
| D   | В | C | A | D | В |
|     |   |   |   |   |   |
|     |   |   | - |   |   |
| В   | A | D | C | В | A |
|     |   |   |   |   |   |
|     | - |   |   | - | D |
| A   | В | С | D | A | В |
|     |   |   |   |   |   |
|     |   |   |   |   |   |
| В   | Ð | A | C | В | D |
|     |   |   |   |   |   |
|     |   |   |   |   |   |

Standard Pattern

Standard Tiles Four Tiles in Standard Pattern

| Product                   | Index Wide                                                                                                                                                                                                                                                                                                                                                                                                                                                                                                                                                                   |
|---------------------------|------------------------------------------------------------------------------------------------------------------------------------------------------------------------------------------------------------------------------------------------------------------------------------------------------------------------------------------------------------------------------------------------------------------------------------------------------------------------------------------------------------------------------------------------------------------------------|
| Designer                  | Submaterial                                                                                                                                                                                                                                                                                                                                                                                                                                                                                                                                                                  |
| Content                   | 100% Wool Design Felt + Cork Composite Backing                                                                                                                                                                                                                                                                                                                                                                                                                                                                                                                               |
| Tile Size                 | 3'-0" x 1'-0" (91.4 x 30.5 cm)                                                                                                                                                                                                                                                                                                                                                                                                                                                                                                                                               |
| Thickness                 | 1/4 in (6 mm)                                                                                                                                                                                                                                                                                                                                                                                                                                                                                                                                                                |
| Color Options             | 1-Color, 2-Color, 3-Color, or 4-Color per wall                                                                                                                                                                                                                                                                                                                                                                                                                                                                                                                               |
| Trim Option               | End-of-Run Trim                                                                                                                                                                                                                                                                                                                                                                                                                                                                                                                                                              |
| Custom                    | 5-Color or more per wall is available and must be quoted<br>Akustika backing available to achieve NRC rating of 0.50                                                                                                                                                                                                                                                                                                                                                                                                                                                         |
| Durability                | Contract or residential                                                                                                                                                                                                                                                                                                                                                                                                                                                                                                                                                      |
| Lead Time                 | Made to order and certain lead times will apply                                                                                                                                                                                                                                                                                                                                                                                                                                                                                                                              |
| Installation              | Each order includes four pattern elements that install according to one standard configuration and attach to a wall surface using a heavy-duty wallcovering adhesive. Tiles may be trimmed to size with a utility knife. Tiles may be trimmed to size with a utility knife. Refer to Index Wide Installation Instructions for complete guidance.                                                                                                                                                                                                                             |
| Maintenance               | Vacuum occasionally to remove general air-borne debris. Should soiling occur, spot clean with mild soap and lukewarm water. Avoid aggressive rubbing as this can continue the felting process and change the surface appearance of the felt. Refer to Product Maintenance + Cleaning for detailed care instructions.                                                                                                                                                                                                                                                         |
| Variation                 | Wool felt is a natural material and color variation and inclusions of natural fiber on the surface are evidence of the 100% natural origin of the material. Since Imprint is constructed with felt strips turned on edge, color variation will be more extreme and is part of the design intent of the product. Shade variation will be very noticeable on the installed product and cannot be more uniform.                                                                                                                                                                 |
| Environmental             | 100% Wool Design Felt is 100% biodegradable/compostable and Cork Composite Backing is 93% pre-<br>consumer recycled content<br>Contains no formaldehyde, low VOC, no chemical irritants, and free of harmful substances<br>Cork composite backing is GREENGUARD-certified<br>Contributes to LEED©<br>Download Declare Label<br>Living Building Challenge Criteria Compliant<br>Oeko-Tex© Standard 100 Certified Product Class II (100% Wool Design Felt)<br>Forest Stewardship Council® Certified (Cork Composite Backing)<br>Meets VOC test limits for the CDPH v1.2 method |
| Acoustics                 | Standard Cork Backing: ASTM C 423: NRC – 0.20, SAA – 0.21<br>Custom Akustika Backing: ASTM C 423: NRC – 0.50, SAA – 0.51                                                                                                                                                                                                                                                                                                                                                                                                                                                     |
| Colorfastness to Light    | Class 4–5 (40 hours)                                                                                                                                                                                                                                                                                                                                                                                                                                                                                                                                                         |
| Colorfastness to Crocking | Class 3–4 (wet), Class 4–5 (dry)                                                                                                                                                                                                                                                                                                                                                                                                                                                                                                                                             |
| Flammability              | Test reports available upon request                                                                                                                                                                                                                                                                                                                                                                                                                                                                                                                                          |