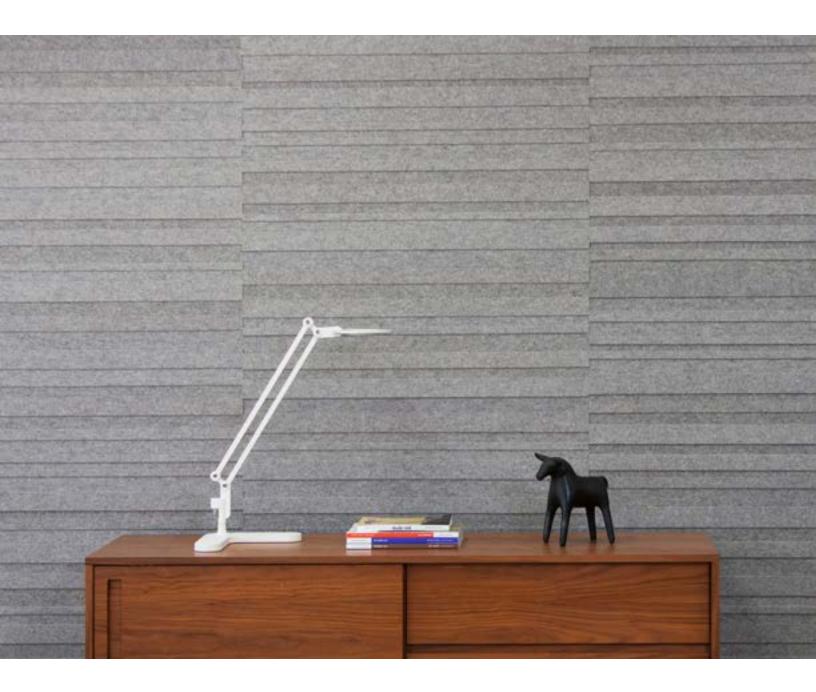

## Index Wide covers a lot of territory.

Index Wide creates a bold and sculptural patterning with a decisively random feel. The larger 3'-0" x 1'-0" (91.4 x 30.5 cm) tile size makes for quicker coverage and the height variation between the wool felt strips brings a strong linear and dimensional quality to the design. Made using high quality 100% Wool Design Felt, natural cork composite backing, and low VOC adhesives, each order includes equal numbers of four pattern elements that are arranged according to one standard configuration. Index Wide tiles can be specified with up to four colors per wall and install easily with heavy-duty wallcovering adhesive.

Index Wide was designed by Submaterial, a design studio and manufacturer based in Albuquerque, New Mexico.

"With many of the surfaces and textures I explore, I believe I am striving to create a balance between simple geometries and complex natural systems. I have always been fascinated by the appearance of randomness, especially when it turns out to be driven by a complex and quite orderly set of rules."