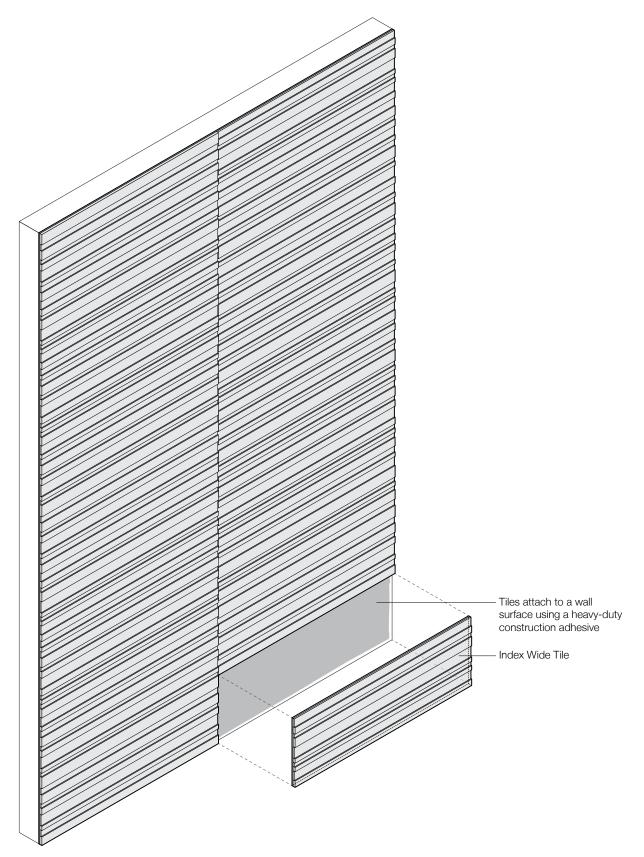

## Index Wide covers a lot of territory.

Index Wide creates a bold and sculptural patterning with a decisively random feel. The larger 3'-0" x 1'-0" (91.4 x 30.5 cm) tile size makes for quicker coverage and the height variation between the wool felt strips brings a strong linear and dimensional quality to the design. Made using high quality 100% Wool Design Felt, natural cork composite backing, and low VOC adhesives, each order includes equal numbers of four pattern elements that are arranged according to one standard configuration. Index Wide tiles can be specified with up to four colors per wall and install easily with heavy-duty wallcovering adhesive.

Standard Pattern

Standard Tiles Four Tiles in Standard Pattern

| Product                   | Index Wide                                                                                                                                                                                                                                                                                                                                                                                                                                                                                                                                                                   |
|---------------------------|------------------------------------------------------------------------------------------------------------------------------------------------------------------------------------------------------------------------------------------------------------------------------------------------------------------------------------------------------------------------------------------------------------------------------------------------------------------------------------------------------------------------------------------------------------------------------|
| Designer                  | Submaterial                                                                                                                                                                                                                                                                                                                                                                                                                                                                                                                                                                  |
| Content                   | 100% Wool Design Felt + Cork Composite Backing                                                                                                                                                                                                                                                                                                                                                                                                                                                                                                                               |
| Tile Size                 | 3'-0" x 1'-0" (91.4 x 30.5 cm)                                                                                                                                                                                                                                                                                                                                                                                                                                                                                                                                               |
| Thickness                 | 1/4 in (6 mm)                                                                                                                                                                                                                                                                                                                                                                                                                                                                                                                                                                |
| Color Options             | 1-Color, 2-Color, 3-Color, or 4-Color per wall                                                                                                                                                                                                                                                                                                                                                                                                                                                                                                                               |
| Trim Option               | End-of-Run Trim                                                                                                                                                                                                                                                                                                                                                                                                                                                                                                                                                              |
| Custom                    | 5-Color or more per wall is available and must be quoted<br>Akustika backing available to achieve NRC rating of 0.50                                                                                                                                                                                                                                                                                                                                                                                                                                                         |
| Durability                | Contract or residential                                                                                                                                                                                                                                                                                                                                                                                                                                                                                                                                                      |
| Lead Time                 | Made to order and certain lead times will apply                                                                                                                                                                                                                                                                                                                                                                                                                                                                                                                              |
| Installation              | Each order includes four pattern elements that install according to one standard configuration and attach to a wall surface using a heavy-duty wallcovering adhesive. Tiles may be trimmed to size with a utility knife. Tiles may be trimmed to size with a utility knife. Refer to Index Wide Installation Instructions for complete guidance.                                                                                                                                                                                                                             |
| Maintenance               | Vacuum occasionally to remove general air-borne debris. Should soiling occur, spot clean with mild soap and lukewarm water. Avoid aggressive rubbing as this can continue the felting process and change the surface appearance of the felt. Refer to Product Maintenance + Cleaning for detailed care instructions.                                                                                                                                                                                                                                                         |
| Variation                 | Wool felt is a natural material and color variation and inclusions of natural fiber on the surface are evidence of the 100% natural origin of the material. Since Imprint is constructed with felt strips turned on edge, color variation will be more extreme and is part of the design intent of the product. Shade variation will be very noticeable on the installed product and cannot be more uniform.                                                                                                                                                                 |
| Environmental             | 100% Wool Design Felt is 100% biodegradable/compostable and Cork Composite Backing is 93% pre-<br>consumer recycled content<br>Contains no formaldehyde, low VOC, no chemical irritants, and free of harmful substances<br>Cork composite backing is GREENGUARD-certified<br>Contributes to LEED©<br>Download Declare Label<br>Living Building Challenge Criteria Compliant<br>Oeko-Tex© Standard 100 Certified Product Class II (100% Wool Design Felt)<br>Forest Stewardship Council® Certified (Cork Composite Backing)<br>Meets VOC test limits for the CDPH v1.2 method |
| Acoustics                 | Standard Cork Backing: ASTM C 423: NRC – 0.20, SAA – 0.21<br>Custom Akustika Backing: ASTM C 423: NRC – 0.50, SAA – 0.51                                                                                                                                                                                                                                                                                                                                                                                                                                                     |
| Colorfastness to Light    | Class 4–5 (40 hours)                                                                                                                                                                                                                                                                                                                                                                                                                                                                                                                                                         |
| Colorfastness to Crocking | Class 3–4 (wet), Class 4–5 (dry)                                                                                                                                                                                                                                                                                                                                                                                                                                                                                                                                             |
| Flammability              | Test reports available upon request                                                                                                                                                                                                                                                                                                                                                                                                                                                                                                                                          |