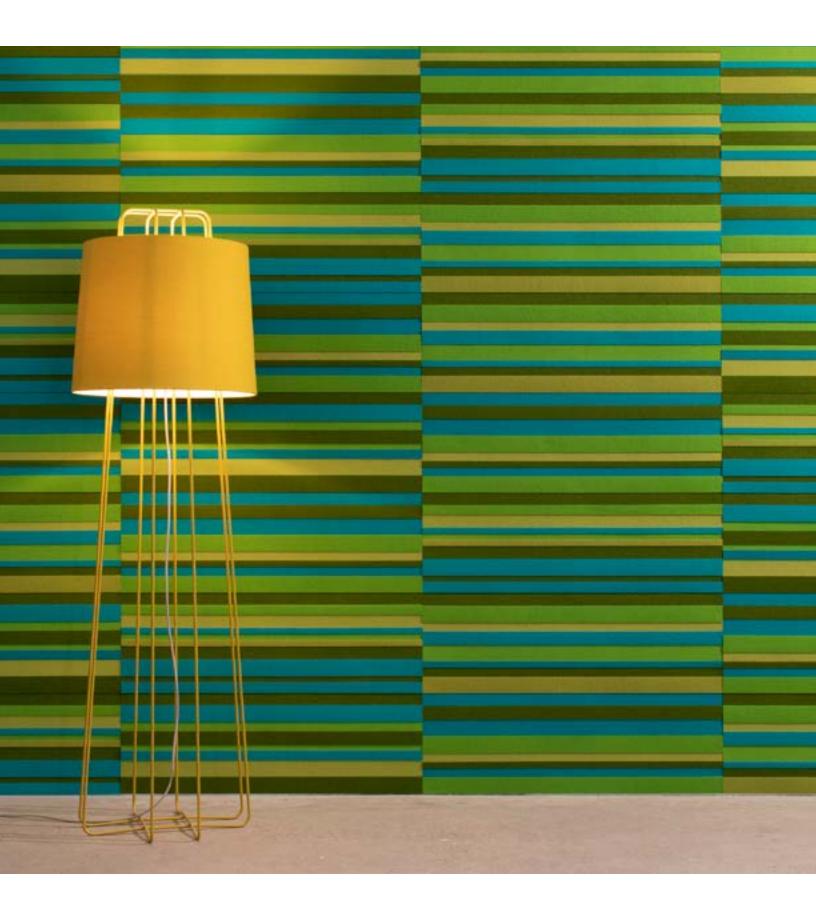

## Index Wide covers a lot of territory.

Index Wide creates a bold and sculptural patterning with a decisively random feel. The larger 3'-0" x 1'-0" (91.4 x 30.5 cm) tile size makes for quicker coverage and the height variation between the wool felt strips brings a strong linear and dimensional quality to the design. Made using high quality 100% Wool Design Felt, natural cork composite backing, and low VOC adhesives, each order includes equal numbers of four pattern elements that are arranged according to one standard configuration. Index Wide tiles can be specified with up to four colors per wall and install easily with heavy-duty wallcovering adhesive.

Index Wide was designed by Submaterial, a design studio and manufacturer based in Albuquerque, New Mexico.

"With many of the surfaces and textures I explore, I believe I am striving to create a balance between simple geometries and complex natural systems. I have always been fascinated by the appearance of randomness, especially when it turns out to be driven by a complex and quite orderly set of rules."