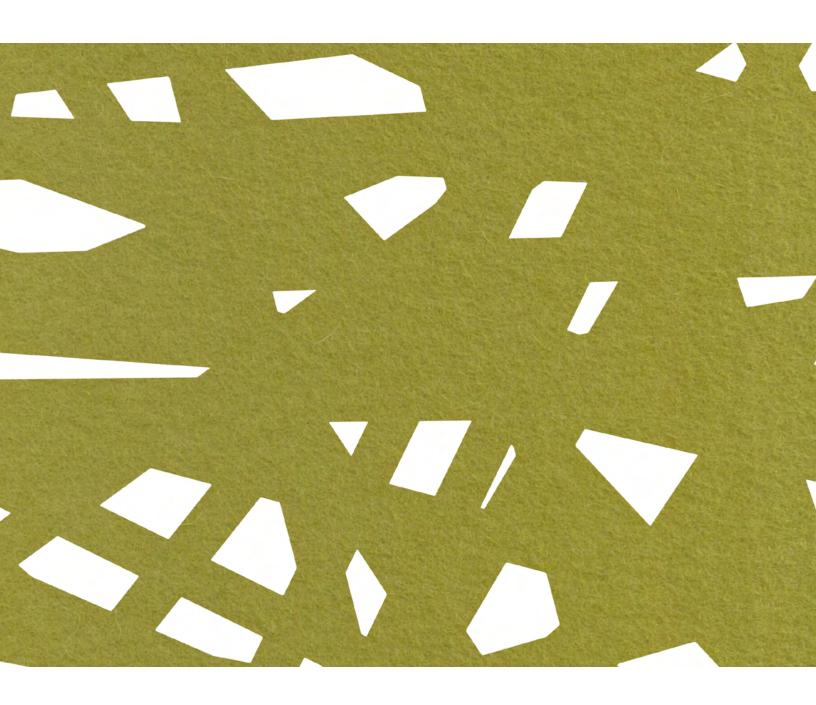

Line 2 takes off in all directions.

Line 2 is formed by an irregular pattern of overlapping lines contained within a solid border. The softness, thickness, and density of 100% Wool Design Felt allow these no-nonsense panels to be cut with intricate patterning and hang freely without fraying or additional support. This modern screening system provides varied degrees of privacy and enables flexible space division with visual and acoustic separation to boot.