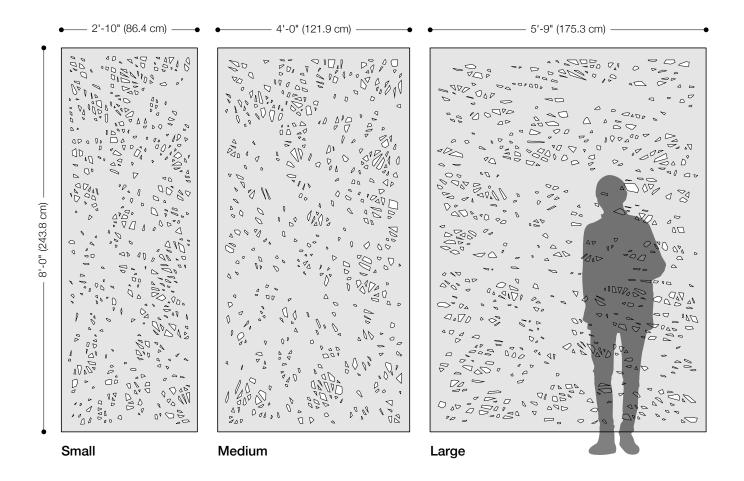

- Kelly Harris Smith, designer of Line 2 Hanging Panel

| •••••                     |                                                                                                                                                                                                                                                                                                                                                                                                                                                                                                                                                                                                                                                                                         |
|---------------------------|-----------------------------------------------------------------------------------------------------------------------------------------------------------------------------------------------------------------------------------------------------------------------------------------------------------------------------------------------------------------------------------------------------------------------------------------------------------------------------------------------------------------------------------------------------------------------------------------------------------------------------------------------------------------------------------------|
| Product                   | Line 2 Hanging Panel                                                                                                                                                                                                                                                                                                                                                                                                                                                                                                                                                                                                                                                                    |
| Designer                  | Kelly Harris Smith                                                                                                                                                                                                                                                                                                                                                                                                                                                                                                                                                                                                                                                                      |
| Content                   | 100% Wool Design Felt                                                                                                                                                                                                                                                                                                                                                                                                                                                                                                                                                                                                                                                                   |
| Panel Sizes               | Small: 2'-10" x 8'-0" (86.4 x 243.8 cm)<br>Medium: 4'-0" x 8'-0" (121.9 x 243.8 cm)<br>Large: 5'-9" x 8'-0" (175.3 x 243.8 cm)                                                                                                                                                                                                                                                                                                                                                                                                                                                                                                                                                          |
| Thickness                 | 3/16 in (5 mm)                                                                                                                                                                                                                                                                                                                                                                                                                                                                                                                                                                                                                                                                          |
| Hanging Options           | Velcro or Grommets                                                                                                                                                                                                                                                                                                                                                                                                                                                                                                                                                                                                                                                                      |
| Track System              | FilzFelt's Hanging Panel Track System is available in up to five channels, ceiling or wall mount, stationary or sliding, and Hanging Panels attach with Velcro or grommets for easy hanging and removal for cleaning. Visit filzfelt.com/hanging-panel-track-system for more information.                                                                                                                                                                                                                                                                                                                                                                                               |
| Weighted Rod Pocket       | A weighted rod stitched into a felt pocket is available to allow Hanging Panels to hang straight at the bottom and an upcharge will apply. However, as wool felt is a natural material some movement and irregularity may occur.                                                                                                                                                                                                                                                                                                                                                                                                                                                        |
| Custom                    | Custom sizes and patterns are available and must be quoted                                                                                                                                                                                                                                                                                                                                                                                                                                                                                                                                                                                                                              |
| Durability                | Contract or residential                                                                                                                                                                                                                                                                                                                                                                                                                                                                                                                                                                                                                                                                 |
| Lead Time                 | Made to order and certain lead times will apply                                                                                                                                                                                                                                                                                                                                                                                                                                                                                                                                                                                                                                         |
| Maintenance               | Vacuum occasionally to remove general air-borne debris. Should soiling occur, spot clean with mild soap and lukewarm water. Avoid aggressive rubbing as this can continue the felting process and change the surface appearance of the felt. Refer to 100% Wool Design Felt Maintenance + Cleaning for detailed care instructions.                                                                                                                                                                                                                                                                                                                                                      |
| Variation                 | Wool felt is a natural material and color variation and inclusions of natural fiber on the surface are evidence of the 100% natural origin of the material. Product color is only indicative, as it is not possible to assure consistency of color in a natural product due to the natural color of raw wool and absorption of dyes. Color matching cannot be guaranteed on shipments and variation will be more pronounced beyond the normal commercial range. In addition, variations in temperature and humidity can expand or contract the fibers affecting the size and shape of the felt. Please note that the material dimensions may change up to ±5% due to climate variation. |
| Environmental             | 100% biodegradable/compostable, contains no formaldehyde, 100% VOC free, no chemical irritants, and free of harmful substances Contributes to LEED© Download Declare Label Living Building Challenge Criteria Compliant Oeko-Tex Standard 100 Certified Product Class II Meets VOC test limits for the CDPH v1.2 method                                                                                                                                                                                                                                                                                                                                                                 |
| Colorfastness to Light    | Class 4-5 (40 hours)                                                                                                                                                                                                                                                                                                                                                                                                                                                                                                                                                                                                                                                                    |
| Colorfastness to Crocking | Class 3-4 (wet), Class 4-5 (dry)                                                                                                                                                                                                                                                                                                                                                                                                                                                                                                                                                                                                                                                        |
| Durability + Strength     | ASTM 4966 (Martindale Abrasion Tester Method): 5,000 Grade 4, 10,000 Grade 3.5, 20,000 Grade 3.5, 40,000 Grade 3 ASTM D 5034 (Grab Test): 243 lb (avg of warp), 214 lb (avg of weft)                                                                                                                                                                                                                                                                                                                                                                                                                                                                                                    |
| Flammability              | Test reports available upon request                                                                                                                                                                                                                                                                                                                                                                                                                                                                                                                                                                                                                                                     |