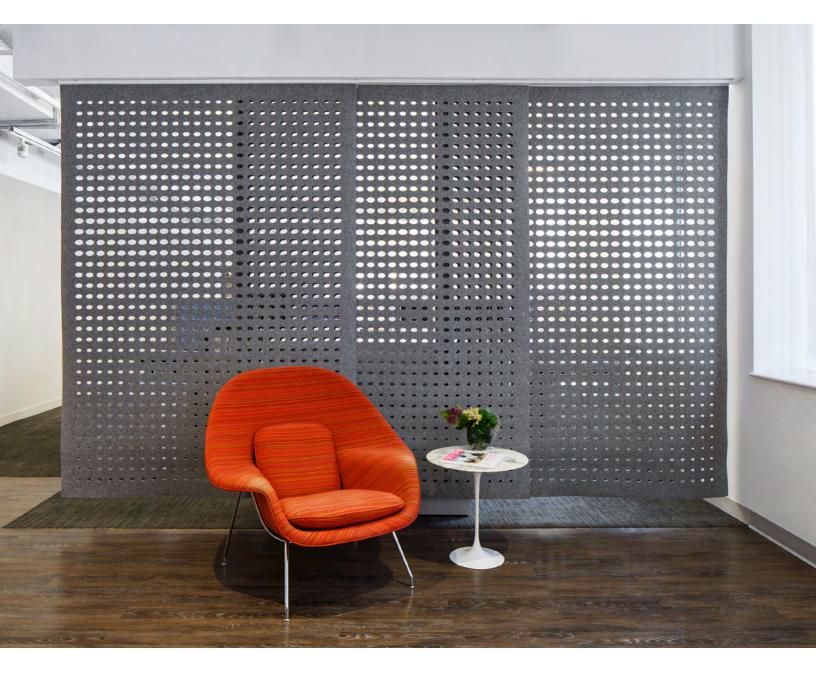

## Loop Hanging Panel

-

1

Space Divider

100

) (

## A pattern that won't throw you for a Loop.

The ever-so-simple circle gets elongated and repeated in Loop. This shape leaves plenty of panel behind for more visual and acoustic privacy with cut-outs ranging from 1/2 inch (1.2 centimeters) by 2 inches (5.1 centimeters). The softness, thickness, and density of 100% Wool Design Felt allow these no-nonsense panels to be cut with intricate patterning and hang freely without fraying or additional support. This modern screening system provides varied degrees of privacy and enables flexible space division with visual and acoustic separation to boot.