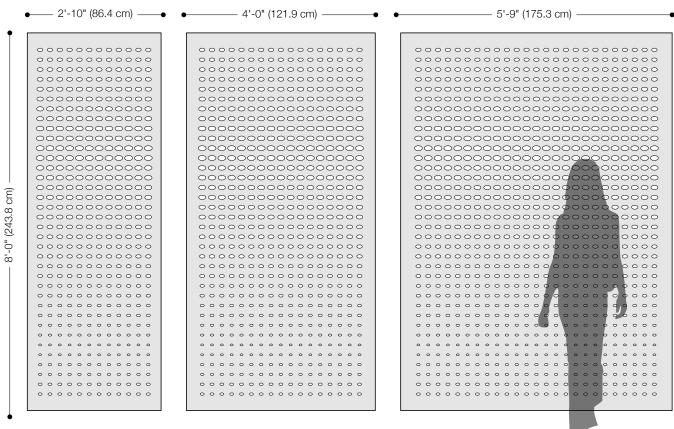

- Kelly Harris Smith, designer of Loop Hanging Panel

Small

Medium

Large

| Product                   | Loop Hanging Panel                                                                                                                                                                                                                                                                                                                                                                                                                                                                                                                                                                                                                                                                      |  |  |  |  |  |
|---------------------------|-----------------------------------------------------------------------------------------------------------------------------------------------------------------------------------------------------------------------------------------------------------------------------------------------------------------------------------------------------------------------------------------------------------------------------------------------------------------------------------------------------------------------------------------------------------------------------------------------------------------------------------------------------------------------------------------|--|--|--|--|--|
| Designer                  | Kelly Harris Smith                                                                                                                                                                                                                                                                                                                                                                                                                                                                                                                                                                                                                                                                      |  |  |  |  |  |
| Content                   | 100% Wool Design Felt                                                                                                                                                                                                                                                                                                                                                                                                                                                                                                                                                                                                                                                                   |  |  |  |  |  |
| Panel Sizes               | Small: 2'-10" x 8'-0" (86.4 x 243.8 cm)<br>Medium: 4'-0" x 8'-0" (121.9 x 243.8 cm)<br>Large: 5'-9" x 8'-0" (175.3 x 243.8 cm)                                                                                                                                                                                                                                                                                                                                                                                                                                                                                                                                                          |  |  |  |  |  |
| Thickness                 | 3/16 in (5 mm)                                                                                                                                                                                                                                                                                                                                                                                                                                                                                                                                                                                                                                                                          |  |  |  |  |  |
| Hanging Options           | Velcro or Grommets                                                                                                                                                                                                                                                                                                                                                                                                                                                                                                                                                                                                                                                                      |  |  |  |  |  |
| Track System              | FilzFelt's Hanging Panel Track System is available in up to five channels, ceiling or wall mount, stationary<br>or sliding, and Hanging Panels attach with Velcro or grommets for easy hanging and removal for<br>cleaning. Visit filzfelt.com/hanging-panel-track-system for more information.                                                                                                                                                                                                                                                                                                                                                                                         |  |  |  |  |  |
| Weighted Rod Pocket       | A weighted rod stitched into a felt pocket is available to allow Hanging Panels to hang straight at the bottom and an upcharge will apply. However, as wool felt is a natural material some movement and irregularity may occur.                                                                                                                                                                                                                                                                                                                                                                                                                                                        |  |  |  |  |  |
| Custom                    | Custom sizes and patterns are available and must be quoted                                                                                                                                                                                                                                                                                                                                                                                                                                                                                                                                                                                                                              |  |  |  |  |  |
| Durability                | Contract or residential                                                                                                                                                                                                                                                                                                                                                                                                                                                                                                                                                                                                                                                                 |  |  |  |  |  |
| Lead Time                 | Made to order and certain lead times will apply                                                                                                                                                                                                                                                                                                                                                                                                                                                                                                                                                                                                                                         |  |  |  |  |  |
| Maintenance               | Vacuum occasionally to remove general air-borne debris. Should soiling occur, spot clean with mild soap<br>and lukewarm water. Avoid aggressive rubbing as this can continue the felting process and change the<br>surface appearance of the felt. Refer to 100% Wool Design Felt Maintenance + Cleaning for detailed care<br>instructions.                                                                                                                                                                                                                                                                                                                                             |  |  |  |  |  |
| Variation                 | Wool felt is a natural material and color variation and inclusions of natural fiber on the surface are evidence of the 100% natural origin of the material. Product color is only indicative, as it is not possible to assure consistency of color in a natural product due to the natural color of raw wool and absorption of dyes. Color matching cannot be guaranteed on shipments and variation will be more pronounced beyond the normal commercial range. In addition, variations in temperature and humidity can expand or contract the fibers affecting the size and shape of the felt. Please note that the material dimensions may change up to ±5% due to climate variation. |  |  |  |  |  |
| Environmental             | 100% biodegradable/compostable, contains no formaldehyde, 100% VOC free, no chemical irritants,<br>and free of harmful substances<br>Contributes to LEED©<br>Download Declare Label<br>Living Building Challenge Criteria Compliant<br>Oeko-Tex Standard 100 Certified Product Class II<br>Meets VOC test limits for the CDPH v1.2 method                                                                                                                                                                                                                                                                                                                                               |  |  |  |  |  |
| Colorfastness to Light    | Class 4-5 (40 hours)                                                                                                                                                                                                                                                                                                                                                                                                                                                                                                                                                                                                                                                                    |  |  |  |  |  |
| Colorfastness to Crocking | Class 3-4 (wet), Class 4-5 (dry)                                                                                                                                                                                                                                                                                                                                                                                                                                                                                                                                                                                                                                                        |  |  |  |  |  |
| Durability + Strength     | ASTM 4966 (Martindale Abrasion Tester Method): 5,000 Grade 4, 10,000 Grade 3.5, 20,000 Grade 3.5, 40,000 Grade 3<br>ASTM D 5034 (Grab Test): 243 lb (avg of warp), 214 lb (avg of weft)                                                                                                                                                                                                                                                                                                                                                                                                                                                                                                 |  |  |  |  |  |
| Flammability              | Test reports available upon request                                                                                                                                                                                                                                                                                                                                                                                                                                                                                                                                                                                                                                                     |  |  |  |  |  |