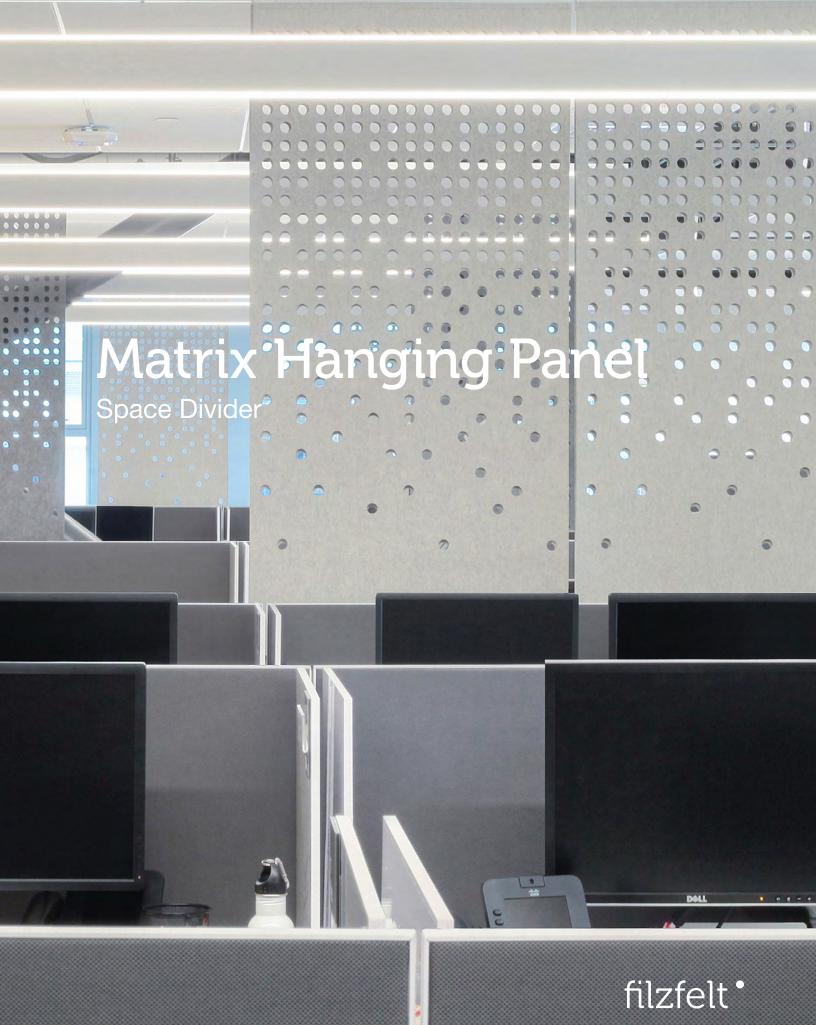

Matrix puts privacy right where you want it.

The Matrix Hanging Panel pattern of circles gradually transition from highly perforated to solid. Light passes through the top of panel but allows for privacy below, making it great partition for an office or informal meeting area. Need more opacity at the top? Flip the pattern to have sightlines at the floor and privacy at the ceiling. The softness, thickness, and density of 100% Wool Design Felt allow these no-nonsense panels to be cut with intricate patterning and hang freely without fraying or additional support. This modern screening system provides varied degrees of privacy and enables flexible space division with visual and acoustic separation to boot.