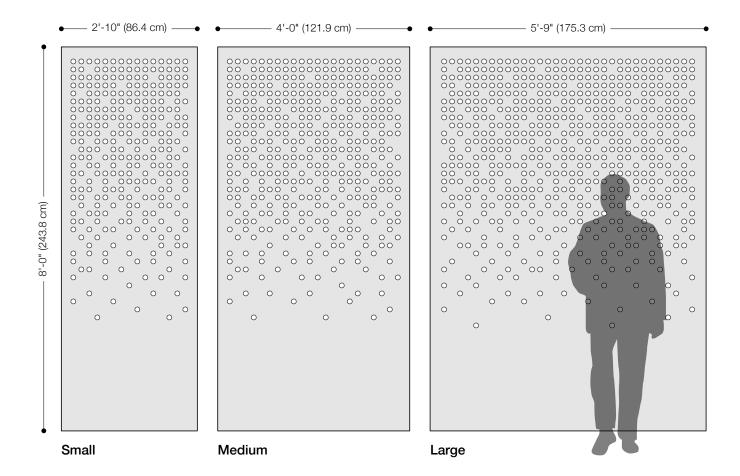

- Kelly Harris Smith, designer of Matrix Hanging Panel

| Product                   | Matrix Hanging Panel                                                                                                                                                                                                                                                                                                                                                                                                                                                                                                                                                                                                                                                                    |
|---------------------------|-----------------------------------------------------------------------------------------------------------------------------------------------------------------------------------------------------------------------------------------------------------------------------------------------------------------------------------------------------------------------------------------------------------------------------------------------------------------------------------------------------------------------------------------------------------------------------------------------------------------------------------------------------------------------------------------|
| Designer                  | Kelly Harris Smith                                                                                                                                                                                                                                                                                                                                                                                                                                                                                                                                                                                                                                                                      |
| Content                   | 100% Wool Design Felt                                                                                                                                                                                                                                                                                                                                                                                                                                                                                                                                                                                                                                                                   |
| Panel Sizes               | Small: 2'-10" x 8'-0" (86.4 x 243.8 cm)<br>Medium: 4'-0" x 8'-0" (121.9 x 243.8 cm)<br>Large: 5'-9" x 8'-0" (175.3 x 243.8 cm)                                                                                                                                                                                                                                                                                                                                                                                                                                                                                                                                                          |
| Thickness                 | 3/16 in (5 mm)                                                                                                                                                                                                                                                                                                                                                                                                                                                                                                                                                                                                                                                                          |
| Hanging Options           | Velcro or Grommets                                                                                                                                                                                                                                                                                                                                                                                                                                                                                                                                                                                                                                                                      |
| Track System              | FilzFelt's Hanging Panel Track System is available in up to five channels, ceiling or wall mount, stationary or sliding, and Hanging Panels attach with Velcro or grommets for easy hanging and removal for cleaning. Visit filzfelt.com/hanging-panel-track-system for more information.                                                                                                                                                                                                                                                                                                                                                                                               |
| Weighted Rod Pocket       | A weighted rod stitched into a felt pocket is available to allow Hanging Panels to hang straight at the bottom and an upcharge will apply. However, as wool felt is a natural material some movement and irregularity may occur.                                                                                                                                                                                                                                                                                                                                                                                                                                                        |
| Custom                    | Custom sizes and patterns are available and must be quoted                                                                                                                                                                                                                                                                                                                                                                                                                                                                                                                                                                                                                              |
| Durability                | Contract or residential                                                                                                                                                                                                                                                                                                                                                                                                                                                                                                                                                                                                                                                                 |
| Lead Time                 | Made to order and certain lead times will apply                                                                                                                                                                                                                                                                                                                                                                                                                                                                                                                                                                                                                                         |
| Maintenance               | Vacuum occasionally to remove general air-borne debris. Should soiling occur, spot clean with mild soap and lukewarm water. Avoid aggressive rubbing as this can continue the felting process and change the surface appearance of the felt. Refer to 100% Wool Design Felt Maintenance + Cleaning for detailed care instructions.                                                                                                                                                                                                                                                                                                                                                      |
| Variation                 | Wool felt is a natural material and color variation and inclusions of natural fiber on the surface are evidence of the 100% natural origin of the material. Product color is only indicative, as it is not possible to assure consistency of color in a natural product due to the natural color of raw wool and absorption of dyes. Color matching cannot be guaranteed on shipments and variation will be more pronounced beyond the normal commercial range. In addition, variations in temperature and humidity can expand or contract the fibers affecting the size and shape of the felt. Please note that the material dimensions may change up to ±5% due to climate variation. |
| Environmental             | 100% biodegradable/compostable, contains no formaldehyde, 100% VOC free, no chemical irritants, and free of harmful substances Contributes to LEED© Download Declare Label Living Building Challenge Criteria Compliant Oeko-Tex Standard 100 Certified Product Class II Meets VOC test limits for the CDPH v1.2 method                                                                                                                                                                                                                                                                                                                                                                 |
| Colorfastness to Light    | Class 4-5 (40 hours)                                                                                                                                                                                                                                                                                                                                                                                                                                                                                                                                                                                                                                                                    |
| Colorfastness to Crocking | Class 3-4 (wet), Class 4-5 (dry)                                                                                                                                                                                                                                                                                                                                                                                                                                                                                                                                                                                                                                                        |
| Durability + Strength     | ASTM 4966 (Martindale Abrasion Tester Method): 5,000 Grade 4, 10,000 Grade 3.5, 20,000 Grade 3.5, 40,000 Grade 3 ASTM D 5034 (Grab Test): 243 lb (avg of warp), 214 lb (avg of weft)                                                                                                                                                                                                                                                                                                                                                                                                                                                                                                    |
| Flammability              | Test reports available upon request                                                                                                                                                                                                                                                                                                                                                                                                                                                                                                                                                                                                                                                     |