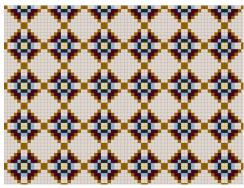

## Transform patterns into Mosaik Designs

The examples below show how patterns, both repeating and non-repeating can be used to add an acoustic design element to any space. Mosaik is a great way to integrate brand colors to reception spaces and conference rooms.

Mosaik Example 1 Non-Repeating Pattern Wall Size: 12'-0" x 9'-0"

Mosaik Example 3
Repeating Pattern
Wall Size: 12'-0" x 9'-0"

Mosaik Example 5
Repeating Pattern
Wall Size: 12'-0" x 9'-0"

Mosaik Example 2
Repeating Pattern
Wall Size: 12'-0" x 9'-0"