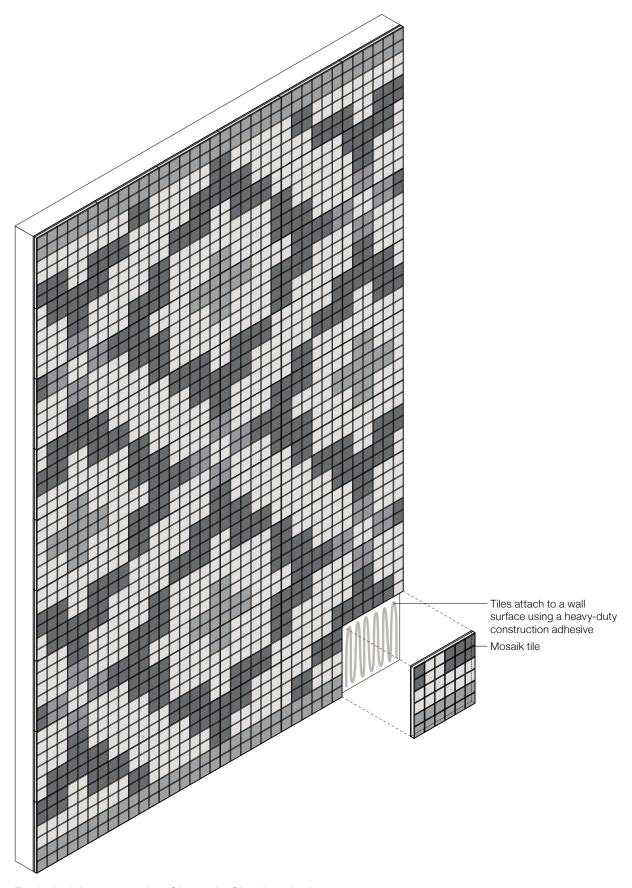

Mosaik pieces together the art of sound-softening.

Mosaik is an acoustic wall application that uses automation to customize and assemble mosaics from any source of inspiration. Mosaik patterns, large and small, are separated into individual tiles— available in over ninety colors of 100% Wool Design Felt— that are designed to fit together seamlessly for simple and straightforward installation.

- Ted Acworth, Founder & CEO of Artaic

Exploded Axonometric - Shown in Checker design

Skyline Example Original Image

Skyline Example Wall Size: 12'-0 x 9'-0"

Skyline Example Wall Size: 20'-0 x 15'-0"

| Product                   | Mosaik                                                                                                                                                                                                                                                                                                                                                                                                                                                                      |
|---------------------------|-----------------------------------------------------------------------------------------------------------------------------------------------------------------------------------------------------------------------------------------------------------------------------------------------------------------------------------------------------------------------------------------------------------------------------------------------------------------------------|
| Designer                  | Artaic                                                                                                                                                                                                                                                                                                                                                                                                                                                                      |
| Content                   | 100% Wool Design Felt + Akustika Substrate (60% post-consumer recycled content)                                                                                                                                                                                                                                                                                                                                                                                             |
| Tile Size                 | 1'-0" x 1'-0" (30.5 x 30.5 cm)                                                                                                                                                                                                                                                                                                                                                                                                                                              |
| Thickness                 | 3/4 in (19 mm)                                                                                                                                                                                                                                                                                                                                                                                                                                                              |
| Thickness Tolerance       | ±1/16 in (2 mm)                                                                                                                                                                                                                                                                                                                                                                                                                                                             |
| Edge                      | Exposed (02 Medium Grey Substrate)                                                                                                                                                                                                                                                                                                                                                                                                                                          |
| Design Tool               | A Design Tool is available to assist in the design of Mosaik for repeating 1'-0" x 1'-0" (30.5 x 30.5 cm) patterns. This tool is available at: dt.filzfelt.com                                                                                                                                                                                                                                                                                                              |
| Custom                    | Up to 95 colors per wall                                                                                                                                                                                                                                                                                                                                                                                                                                                    |
| Durability                | Contract or residential                                                                                                                                                                                                                                                                                                                                                                                                                                                     |
| Lead Time                 | Made to order and certain lead times will apply                                                                                                                                                                                                                                                                                                                                                                                                                             |
| Installation              | Install in the pattern as specified and attach to a wall surface using a heavy-duty construction adhesive. Tiles may be trimmed to size with a utility knife. Refer to Mosaik Installation Instructions for complete guidance.                                                                                                                                                                                                                                              |
| Maintenance               | Vacuum occasionally to remove general air-borne debris. Should soiling occur, spot clean with mild soap and lukewarm water. Avoid aggressive rubbing as this can continue the felting process and change the surface appearance of the felt. Refer to Product Maintenance and Cleaning Guide for detailed care instructions.                                                                                                                                                |
| Variation                 | Wool felt is a natural material and color variation and inclusions of natural fiber on the surface are evidence of the 100% natural origin of the material. Product color is only indicative, as it is not possible to assure consistency of color in a natural product due to the natural color of raw wool and absorption of dyes. Color matching cannot be guaranteed on shipments and variation will be more pronounced beyond the normal commercial range.             |
| Environmental             | 100% Wool Design Felt is 100% biodegradable/compostable and Akustika 10 is 100% recyclable Contains no formaldehyde, 100% VOC free, no chemical irritants, and free of harmful substances 100% Wool Design Felt contributes to LEED© Download Declare Label Living Building Challenge Criteria Compliant Oeko-Tex© Standard 100 Certified Product Class II (100% Wool Design Felt + Akustika 10 Substrate) Prop 65 Compliant Meets VOC test limits for the CDPH v1.2 method |
| Acoustics                 | ASTM C 423: NRC – 0.75, SAA – 0.75                                                                                                                                                                                                                                                                                                                                                                                                                                          |
| Colorfastness to Light    | Class 4–5 (40 hours)                                                                                                                                                                                                                                                                                                                                                                                                                                                        |
| Colorfastness to Crocking | Class 3-4 (wet), Class 4-5 (dry)                                                                                                                                                                                                                                                                                                                                                                                                                                            |
| Flammability              | Test reports available upon request                                                                                                                                                                                                                                                                                                                                                                                                                                         |
|                           |                                                                                                                                                                                                                                                                                                                                                                                                                                                                             |