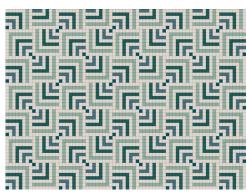

## Transform patterns into Mosaik Designs

The examples below show how patterns, both repeating and non-repeating can be used to add an acoustic design element to any space. Mosaik is a great way to integrate brand colors to reception spaces and conference rooms.

Mosaik Example 1 Non-Repeating Pattern Wall Size: 12'-0" x 9'-0"

Mosaik Example 3
Repeating Pattern
Wall Size: 12'-0" x 9'-0"

Mosaik Example 5
Repeating Pattern
Wall Size: 12'-0" x 9'-0"

Mosaik Example 2
Repeating Pattern
Wall Size: 12'-0" x 9'-0"