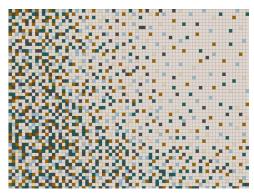

## Transform patterns into Mosaik Designs

The examples below show how patterns, both repeating and non-repeating can be used to add an acoustic design element to any space. Mosaik is a great way to integrate brand colors to reception spaces and conference rooms.

Mosaik Example 1 Non-Repeating Pattern Wall Size: 12'-0" x 9'-0"

Mosaik Example 3
Repeating Pattern
Wall Size: 12'-0" x 9'-0"

Mosaik Example 5
Repeating Pattern
Wall Size: 12'-0" x 9'-0"

Mosaik Example 2
Repeating Pattern
Wall Size: 12'-0" x 9'-0"