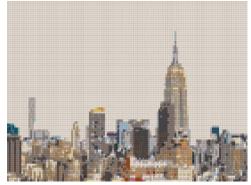

## **Transform Images Into Mosaik Designs**

The examples below show different ways in which images translate into two inch Mosaik tiles. Please contact your Sales Representative or contact FilzFelt Customer Service at info@filzfelt.com or 800.482.7777.

Skyline Example Original Image

Skyline Example Wall Size: 12'-0 x 9'-0"

Skyline Example Wall Size: 20'-0 x 15'-0"

| Product                   | Mosaik                                                                                                                                                                                                                                                                                                                                                                                                                                                                      |
|---------------------------|-----------------------------------------------------------------------------------------------------------------------------------------------------------------------------------------------------------------------------------------------------------------------------------------------------------------------------------------------------------------------------------------------------------------------------------------------------------------------------|
| Designer                  | Artaic                                                                                                                                                                                                                                                                                                                                                                                                                                                                      |
| Content                   | 100% Wool Design Felt + Akustika Substrate (60% post-consumer recycled content)                                                                                                                                                                                                                                                                                                                                                                                             |
| Tile Size                 | 1'-0" x 1'-0" (30.5 x 30.5 cm)                                                                                                                                                                                                                                                                                                                                                                                                                                              |
| Thickness                 | 3/4 in (19 mm)                                                                                                                                                                                                                                                                                                                                                                                                                                                              |
| Thickness Tolerance       | ±1/16 in (2 mm)                                                                                                                                                                                                                                                                                                                                                                                                                                                             |
| Edge                      | Exposed (02 Medium Grey Substrate)                                                                                                                                                                                                                                                                                                                                                                                                                                          |
| Design Tool               | A Design Tool is available to assist in the design of Mosaik for repeating 1'-0" x 1'-0" (30.5 x 30.5 cm) patterns. This tool is available at: dt.filzfelt.com                                                                                                                                                                                                                                                                                                              |
| Custom                    | Up to 95 colors per wall                                                                                                                                                                                                                                                                                                                                                                                                                                                    |
| Durability                | Contract or residential                                                                                                                                                                                                                                                                                                                                                                                                                                                     |
| Lead Time                 | Made to order and certain lead times will apply                                                                                                                                                                                                                                                                                                                                                                                                                             |
| Installation              | Install in the pattern as specified and attach to a wall surface using a heavy-duty construction adhesive. Tiles may be trimmed to size with a utility knife. Refer to Mosaik Installation Instructions for complete guidance.                                                                                                                                                                                                                                              |
| Maintenance               | Vacuum occasionally to remove general air-borne debris. Should soiling occur, spot clean with mild soap and lukewarm water. Avoid aggressive rubbing as this can continue the felting process and change the surface appearance of the felt. Refer to Product Maintenance and Cleaning Guide for detailed care instructions.                                                                                                                                                |
| Variation                 | Wool felt is a natural material and color variation and inclusions of natural fiber on the surface are evidence of the 100% natural origin of the material. Product color is only indicative, as it is not possible to assure consistency of color in a natural product due to the natural color of raw wool and absorption of dyes. Color matching cannot be guaranteed on shipments and variation will be more pronounced beyond the normal commercial range.             |
| Environmental             | 100% Wool Design Felt is 100% biodegradable/compostable and Akustika 10 is 100% recyclable Contains no formaldehyde, 100% VOC free, no chemical irritants, and free of harmful substances 100% Wool Design Felt contributes to LEED© Download Declare Label Living Building Challenge Criteria Compliant Oeko-Tex© Standard 100 Certified Product Class II (100% Wool Design Felt + Akustika 10 Substrate) Prop 65 Compliant Meets VOC test limits for the CDPH v1.2 method |
| Acoustics                 | ASTM C 423: NRC – 0.75, SAA – 0.75                                                                                                                                                                                                                                                                                                                                                                                                                                          |
| Colorfastness to Light    | Class 4–5 (40 hours)                                                                                                                                                                                                                                                                                                                                                                                                                                                        |
| Colorfastness to Crocking | Class 3-4 (wet), Class 4-5 (dry)                                                                                                                                                                                                                                                                                                                                                                                                                                            |
| Flammability              | Test reports available upon request                                                                                                                                                                                                                                                                                                                                                                                                                                         |
|                           |                                                                                                                                                                                                                                                                                                                                                                                                                                                                             |