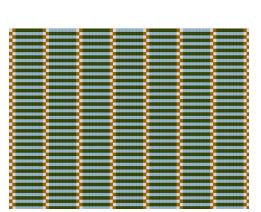

## Transform patterns into Mosaik Designs

The examples below show how patterns, both repeating and non-repeating can be used to add an acoustic design element to any space. Mosaik is a great way to integrate brand colors to reception spaces and conference rooms.

Mosaik Example 4
Repeating Pattern
Wall Size: 12'-0" x 9'-0"

Mosaik Example 6
Repeating Pattern
Wall Size: 12'-0" x 9'-0"