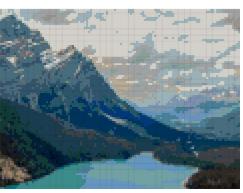

## **Transform Images Into Mosaik Designs**

The examples below show different ways in which images translate into two inch Mosaik tiles. Please contact your Sales Representative or contact FilzFelt Customer Service at info@filzfelt.com or 800.482.7777.

Portrait Example Original Image

Portrait Example Wall Size: 12'-0 x 9'-0"

Portrait Example Wall Size: 20'-0 x 15'-0"

Landscape Example Original Image

Landscape Example Wall Size: 12'-0 x 9'-0"

Landscape Example Wall Size: 20'-0 x 15'-0"