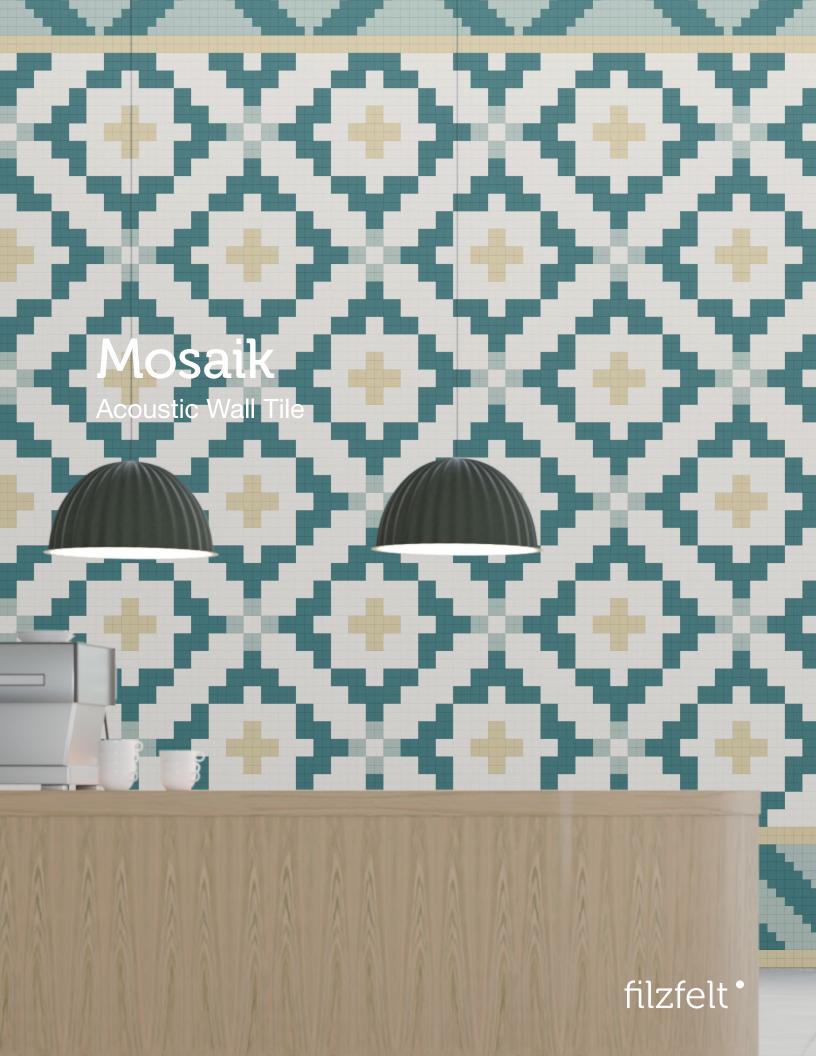

Mosaik pieces together the art of sound-softening.

Mosaik is an acoustic wall application that uses automation to customize and assemble mosaics from any source of inspiration. Mosaik patterns, large and small, are separated into individual tiles— available in over ninety colors of 100% Wool Design Felt— that are designed to fit together seamlessly for simple and straightforward installation.

## Transform patterns into Mosaik Designs

The examples below show how patterns, both repeating and non-repeating can be used to add an acoustic design element to any space. Mosaik is a great way to integrate brand colors to reception spaces and conference rooms.

Mosaik Example 1 Non-Repeating Pattern Wall Size: 12'-0" x 9'-0"

Mosaik Example 3
Repeating Pattern
Wall Size: 12'-0" x 9'-0"

Mosaik Example 5
Repeating Pattern
Wall Size: 12'-0" x 9'-0"

Mosaik Example 2
Repeating Pattern
Wall Size: 12'-0" x 9'-0"