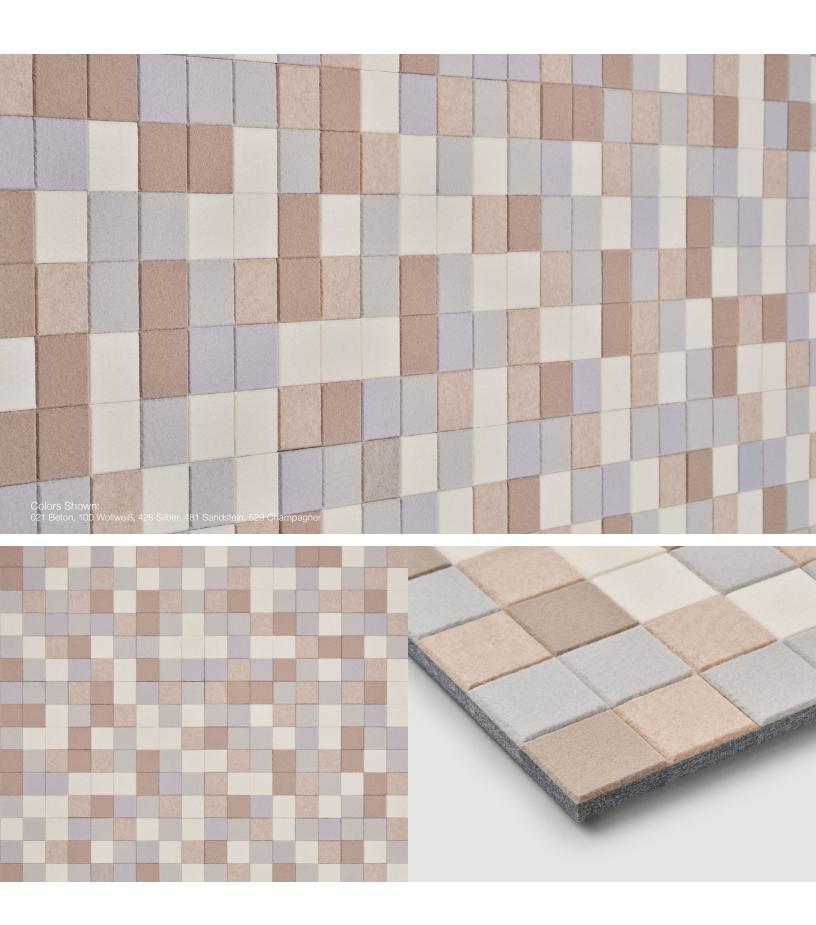

Mosaik pieces together the art of sound-softening.

Mosaik is an acoustic wall application that uses automation to customize and assemble mosaics from any source of inspiration. Mosaik patterns, large and small, are separated into individual tiles— available in over ninety colors of 100% Wool Design Felt— that are designed to fit together seamlessly for simple and straightforward installation.

Mosaik was developed in partnership with Artaic. Based in Boston, Massachusetts, the team at Artaic specializes in creating and fabricating custom mosaics through an innovative approach that combines traditional mosaic techniques with modern design tools and automation.







"Mosaics first inspired me on a trip abroad, giving me a deeprooted appreciation for mosaic art that catalyzed my desire to push the boundaries of this ancient craft. This endeavor is not just about products; it's about the timeless art of mosaics and how tradition and innovation can redefine creativity."

- Ted Acworth, Founder & CEO of Artaic



Exploded Axonometric - Shown in Checker design

## Transform patterns into Mosaik Designs

The examples below show how patterns, both repeating and non-repeating can be used to add an acoustic design element to any space. Mosaik is a great way to integrate brand colors to reception spaces and conference rooms.



Mosaik Example 1 Non-Repeating Pattern Wall Size: 12'-0" x 9'-0"



Mosaik Example 3
Repeating Pattern
Wall Size: 12'-0" x 9'-0"