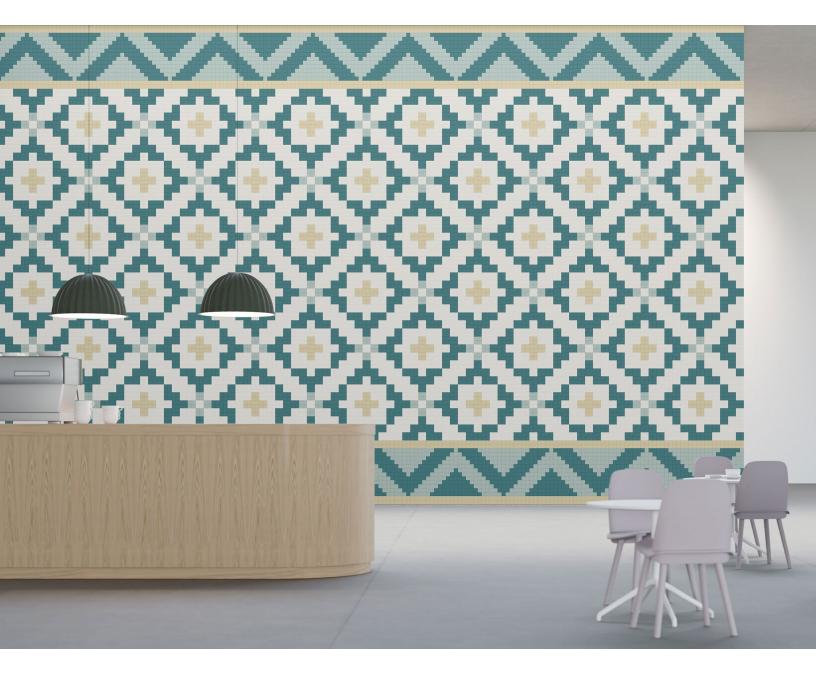

## Transform patterns into Mosaik Designs

The examples below show how patterns, both repeating and non-repeating can be used to add an acoustic design element to any space. Mosaik is a great way to integrate brand colors to reception spaces and conference rooms.

Mosaik Example 1 Non-Repeating Pattern Wall Size: 12'-0" x 9'-0"

Mosaik Example 3
Repeating Pattern
Wall Size: 12'-0" x 9'-0"

Mosaik Example 5
Repeating Pattern
Wall Size: 12'-0" x 9'-0"

Mosaik Example 2
Repeating Pattern
Wall Size: 12'-0" x 9'-0"