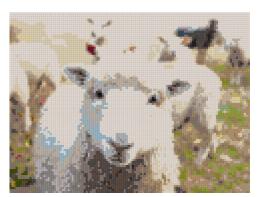

## **Transform Images Into Mosaik Designs**

The examples below show different ways in which images translate into two inch Mosaik tiles. Please contact your Sales Representative or contact FilzFelt Customer Service at info@filzfelt.com or 800.482.7777.

Portrait Example Original Image

Portrait Example Wall Size: 12'-0 x 9'-0"

Portrait Example Wall Size: 20'-0 x 15'-0"

Landscape Example Original Image

Landscape Example Wall Size: 12'-0 x 9'-0"

Landscape Example Wall Size: 20'-0 x 15'-0"