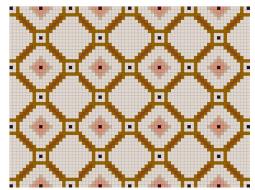

## Transform patterns into Mosaik Designs

The examples below show how patterns, both repeating and non-repeating can be used to add an acoustic design element to any space. Mosaik is a great way to integrate brand colors to reception spaces and conference rooms.

Mosaik Example 4
Repeating Pattern
Wall Size: 12'-0" x 9'-0"

Mosaik Example 6
Repeating Pattern
Wall Size: 12'-0" x 9'-0"