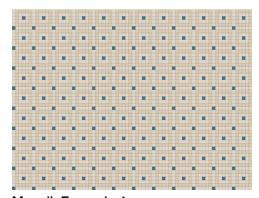

## Transform patterns into Mosaik Designs

The examples below show how patterns, both repeating and non-repeating can be used to add an acoustic design element to any space. Mosaik is a great way to integrate brand colors to reception spaces and conference rooms.

Mosaik Example 1 Non-Repeating Pattern Wall Size: 12'-0" x 9'-0"

Mosaik Example 3
Repeating Pattern
Wall Size: 12'-0" x 9'-0"

Mosaik Example 5
Repeating Pattern
Wall Size: 12'-0" x 9'-0"

Mosaik Example 2
Repeating Pattern
Wall Size: 12'-0" x 9'-0"