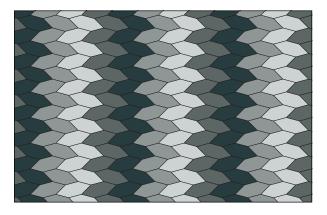

Picket Block won't be fenced in.

Don't let the name fool you, Picket Block is not fenced in. With its angled edges, this shape can be rotated to create a wide range of dynamic patterns. Picket Block can fill a wall or create floating installations that go well outside the box.

- Kelly Harris Smith, designer of Picket Block

**Exploded Axonometric** 

**3-Color Pattern** Code: FF-KS-PICK-001

**4-Color Pattern 1** Code: FF-KS-PICK-002

4-Color Pattern 2 Code: FF-KS-PICK-003

4-Color Pattern 3 Code: FF-KS-PICK-004