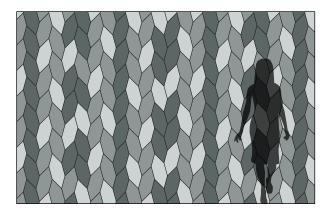

Picket Block won't be fenced in.

Don't let the name fool you, Picket Block is not fenced in. With its angled edges, this shape can be rotated to create a wide range of dynamic patterns. Picket Block can fill a wall or create floating installations that go well outside the box.

- Kelly Harris Smith, designer of Picket Block

**Exploded Axonometric** 

**3-Color Pattern** Code: FF-KS-PICK-001

**4-Color Pattern 1** Code: FF-KS-PICK-002

4-Color Pattern 2 Code: FF-KS-PICK-003

4-Color Pattern 3 Code: FF-KS-PICK-004