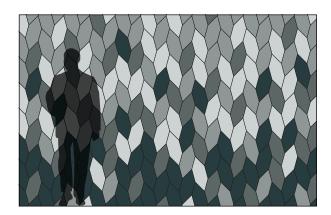

Picket Block won't be fenced in.

Don't let the name fool you, Picket Block is not fenced in. With its angled edges, this shape can be rotated to create a wide range of dynamic patterns. Picket Block can fill a wall or create floating installations that go well outside the box.

- Kelly Harris Smith, designer of Picket Block

**Exploded Axonometric** 

**3-Color Pattern** Code: FF-KS-PICK-001

**4-Color Pattern 1** Code: FF-KS-PICK-002

4-Color Pattern 2 Code: FF-KS-PICK-003

4-Color Pattern 3 Code: FF-KS-PICK-004