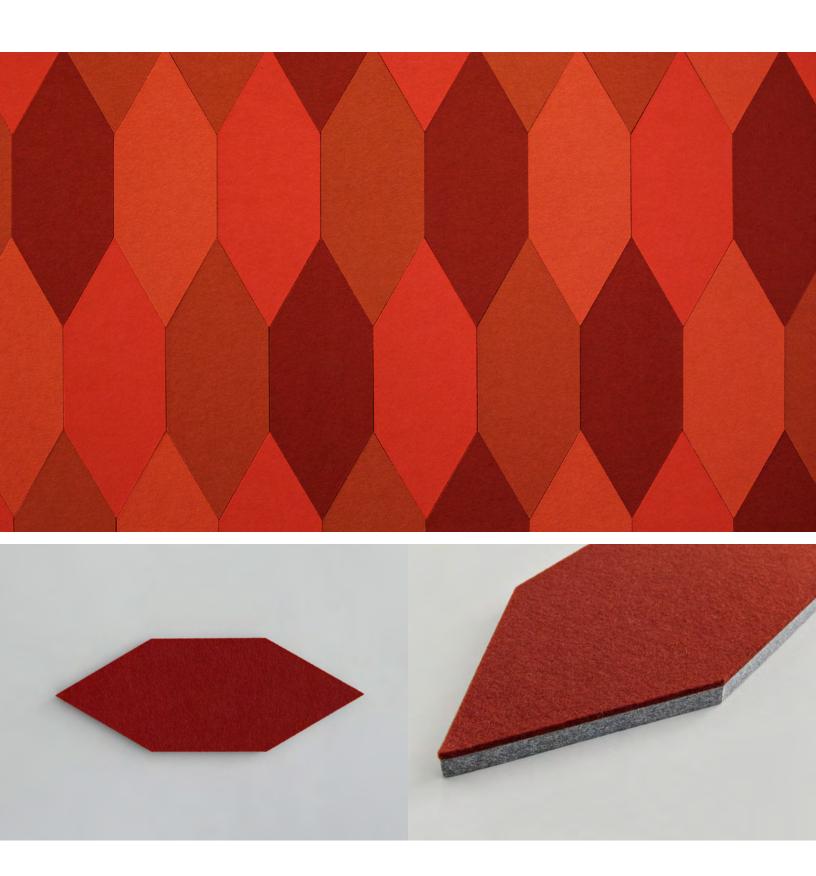

- Kelly Harris Smith, designer of Picket Block

**Exploded Axonometric** 

**3-Color Pattern** Code: FF-KS-PICK-001

**4-Color Pattern 1** Code: FF-KS-PICK-002

4-Color Pattern 2 Code: FF-KS-PICK-003

4-Color Pattern 3 Code: FF-KS-PICK-004

| Product                   | Picket Block                                                                                                                                                                                                                                                                                                                                                                                                                                                                                                                     |
|---------------------------|----------------------------------------------------------------------------------------------------------------------------------------------------------------------------------------------------------------------------------------------------------------------------------------------------------------------------------------------------------------------------------------------------------------------------------------------------------------------------------------------------------------------------------|
| Designer                  | Kelly Harris Smith                                                                                                                                                                                                                                                                                                                                                                                                                                                                                                               |
| Content                   | 100% Wool Design Felt + Akustika 10 Substrate (60% post-consumer recycled content)                                                                                                                                                                                                                                                                                                                                                                                                                                               |
| Tile Size                 | 5 7/8" x 1'-4" (15 x 40.6 cm)                                                                                                                                                                                                                                                                                                                                                                                                                                                                                                    |
| Thickness                 | 1/2 in (13 mm)                                                                                                                                                                                                                                                                                                                                                                                                                                                                                                                   |
| Thickness Tolerance       | ±1/16 in (2 mm)                                                                                                                                                                                                                                                                                                                                                                                                                                                                                                                  |
| Edges                     | Standard                                                                                                                                                                                                                                                                                                                                                                                                                                                                                                                         |
| Color Options             | 1-Color, 2-Color, 3-Color, or 4-Color per wall                                                                                                                                                                                                                                                                                                                                                                                                                                                                                   |
| Design Tool               | A Design Tool is available to assist in the design of Block tiles. This tool allows patterns to be configured and is available at: dt.filzfelt.com                                                                                                                                                                                                                                                                                                                                                                               |
| Custom                    | Custom sizes, shapes, and mounting options are available and must be quoted Tiles in 5/8 in (15 mm) thickness available with a 10% upcharge 5-Color or more per wall is available and must be quoted                                                                                                                                                                                                                                                                                                                             |
| Durability                | Contract or residential                                                                                                                                                                                                                                                                                                                                                                                                                                                                                                          |
| Lead Time                 | Made to order and certain lead times will apply                                                                                                                                                                                                                                                                                                                                                                                                                                                                                  |
| Installation              | Install in the pattern as specified and attach to a wall surface using a heavy-duty construction adhesive.  Tiles may be trimmed to size with a utility knife. Refer to Picket Block Installation Instructions for complete guidance.                                                                                                                                                                                                                                                                                            |
| Maintenance               | Vacuum occasionally to remove general air-borne debris. Should soiling occur, spot clean with mild soap and lukewarm water. Avoid aggressive rubbing as this can continue the felting process and change the surface appearance of the felt. Refer to 100% Wool Design Felt Maintenance + Cleaning for detailed care instructions.                                                                                                                                                                                               |
| Variation                 | Wool felt is a natural material and color variation and inclusions of natural fiber on the surface are evidence of the 100% natural origin of the material. Product color is only indicative, as it is not possible to assure consistency of color in a natural product due to the natural color of raw wool and absorption of dyes. Color matching cannot be guaranteed on shipments and variation will be more pronounced beyond the normal commercial range.                                                                  |
| Environmental             | 100% Wool Design Felt is 100% biodegradable/compostable and Akustika 10 contains minimum 60% post-consumer recycled content and is 100% recyclable Contains no formaldehyde, 100% VOC free, no chemical irritants, and free of harmful substances 100% Wool Design Felt and Akustika 10 contribute to LEED© Download Declare Label Living Building Challenge Criteria Compliant Oeko-Tex© Standard 100 Certified Product Class II (100% Wool Design Felt + Akustika 10 Substrate) Meets VOC test limits for the CDPH v1.2 method |
| Acoustics                 | ASTM C 423: NRC – 0.50, SAA – 0.51                                                                                                                                                                                                                                                                                                                                                                                                                                                                                               |
| Colorfastness to Light    | Class 4-5 (40 hours)                                                                                                                                                                                                                                                                                                                                                                                                                                                                                                             |
| Colorfastness to Crocking | Class 3-4 (wet), Class 4-5 (dry)                                                                                                                                                                                                                                                                                                                                                                                                                                                                                                 |
| Flammability              | Test reports available upon request                                                                                                                                                                                                                                                                                                                                                                                                                                                                                              |
| •••••                     | ······································                                                                                                                                                                                                                                                                                                                                                                                                                                                                                           |