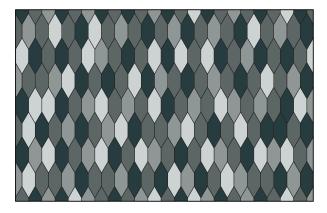

Picket Block won't be fenced in.

Don't let the name fool you, Picket Block is not fenced in. With its angled edges, this shape can be rotated to create a wide range of dynamic patterns. Picket Block can fill a wall or create floating installations that go well outside the box.

- Kelly Harris Smith, designer of Picket Block

**Exploded Axonometric** 

**3-Color Pattern** Code: FF-KS-PICK-001

**4-Color Pattern 1** Code: FF-KS-PICK-002

4-Color Pattern 2 Code: FF-KS-PICK-003

4-Color Pattern 3 Code: FF-KS-PICK-004