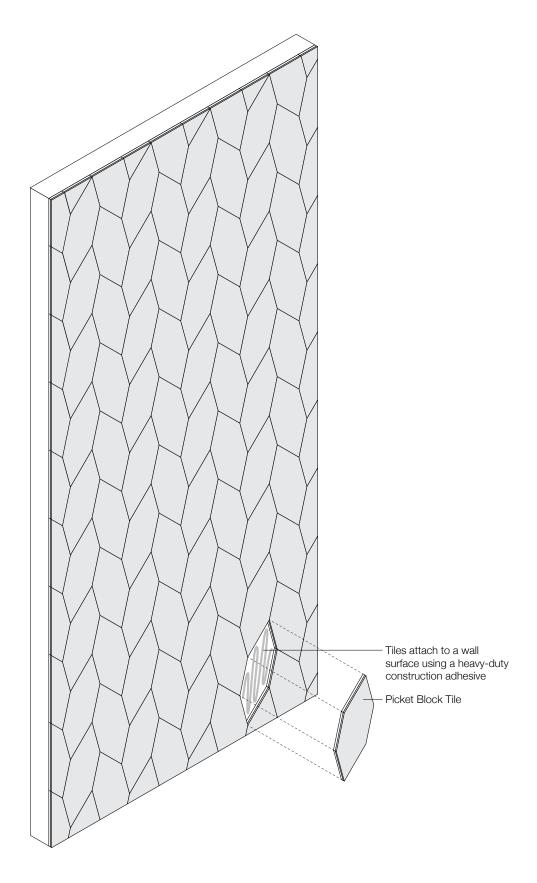

Picket Block won't be fenced in.

Don't let the name fool you, Picket Block is not fenced in. With its angled edges, this shape can be rotated to create a wide range of dynamic patterns. Picket Block can fill a wall or create floating installations that go well outside the box.

| Product                   | Picket Block                                                                                                                                                                                                                                                                                                                                                                                                                                                                                                                     |
|---------------------------|----------------------------------------------------------------------------------------------------------------------------------------------------------------------------------------------------------------------------------------------------------------------------------------------------------------------------------------------------------------------------------------------------------------------------------------------------------------------------------------------------------------------------------|
| Designer                  | Kelly Harris Smith                                                                                                                                                                                                                                                                                                                                                                                                                                                                                                               |
| Content                   | 100% Wool Design Felt + Akustika 10 Substrate (60% post-consumer recycled content)                                                                                                                                                                                                                                                                                                                                                                                                                                               |
| Tile Size                 | 5 7/8" x 1'-4" (15 x 40.6 cm)                                                                                                                                                                                                                                                                                                                                                                                                                                                                                                    |
| Thickness                 | 1/2 in (13 mm)                                                                                                                                                                                                                                                                                                                                                                                                                                                                                                                   |
| Thickness Tolerance       | ±1/16 in (2 mm)                                                                                                                                                                                                                                                                                                                                                                                                                                                                                                                  |
| Edges                     | Standard                                                                                                                                                                                                                                                                                                                                                                                                                                                                                                                         |
| Color Options             | 1-Color, 2-Color, 3-Color, or 4-Color per wall                                                                                                                                                                                                                                                                                                                                                                                                                                                                                   |
| Design Tool               | A Design Tool is available to assist in the design of Block tiles. This tool allows patterns to be configured and is available at: dt.filzfelt.com                                                                                                                                                                                                                                                                                                                                                                               |
| Custom                    | Custom sizes, shapes, and mounting options are available and must be quoted Tiles in 5/8 in (15 mm) thickness available with a 10% upcharge 5-Color or more per wall is available and must be quoted                                                                                                                                                                                                                                                                                                                             |
| Durability                | Contract or residential                                                                                                                                                                                                                                                                                                                                                                                                                                                                                                          |
| Lead Time                 | Made to order and certain lead times will apply                                                                                                                                                                                                                                                                                                                                                                                                                                                                                  |
| Installation              | Install in the pattern as specified and attach to a wall surface using a heavy-duty construction adhesive.  Tiles may be trimmed to size with a utility knife. Refer to Picket Block Installation Instructions for complete guidance.                                                                                                                                                                                                                                                                                            |
| Maintenance               | Vacuum occasionally to remove general air-borne debris. Should soiling occur, spot clean with mild soap and lukewarm water. Avoid aggressive rubbing as this can continue the felting process and change the surface appearance of the felt. Refer to 100% Wool Design Felt Maintenance + Cleaning for detailed care instructions.                                                                                                                                                                                               |
| Variation                 | Wool felt is a natural material and color variation and inclusions of natural fiber on the surface are evidence of the 100% natural origin of the material. Product color is only indicative, as it is not possible to assure consistency of color in a natural product due to the natural color of raw wool and absorption of dyes. Color matching cannot be guaranteed on shipments and variation will be more pronounced beyond the normal commercial range.                                                                  |
| Environmental             | 100% Wool Design Felt is 100% biodegradable/compostable and Akustika 10 contains minimum 60% post-consumer recycled content and is 100% recyclable Contains no formaldehyde, 100% VOC free, no chemical irritants, and free of harmful substances 100% Wool Design Felt and Akustika 10 contribute to LEED© Download Declare Label Living Building Challenge Criteria Compliant Oeko-Tex© Standard 100 Certified Product Class II (100% Wool Design Felt + Akustika 10 Substrate) Meets VOC test limits for the CDPH v1.2 method |
| Acoustics                 | ASTM C 423: NRC – 0.50, SAA – 0.51                                                                                                                                                                                                                                                                                                                                                                                                                                                                                               |
| Colorfastness to Light    | Class 4-5 (40 hours)                                                                                                                                                                                                                                                                                                                                                                                                                                                                                                             |
| Colorfastness to Crocking | Class 3-4 (wet), Class 4-5 (dry)                                                                                                                                                                                                                                                                                                                                                                                                                                                                                                 |
| Flammability              | Test reports available upon request                                                                                                                                                                                                                                                                                                                                                                                                                                                                                              |
| •••••                     | ······································                                                                                                                                                                                                                                                                                                                                                                                                                                                                                           |