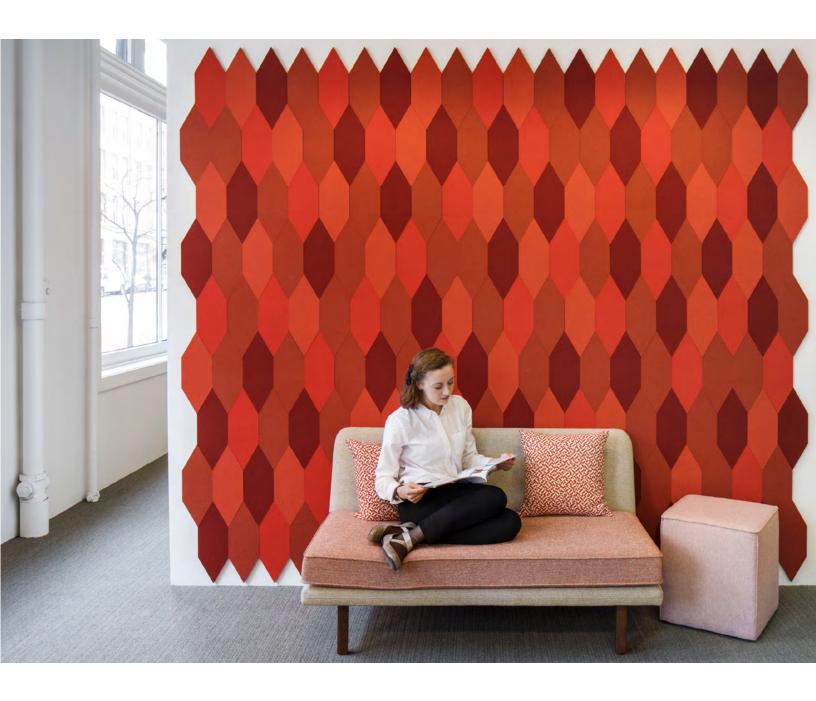

Picket Block won't be fenced in.

Don't let the name fool you, Picket Block is not fenced in. With its angled edges, this shape can be rotated to create a wide range of dynamic patterns. Picket Block can fill a wall or create floating installations that go well outside the box.