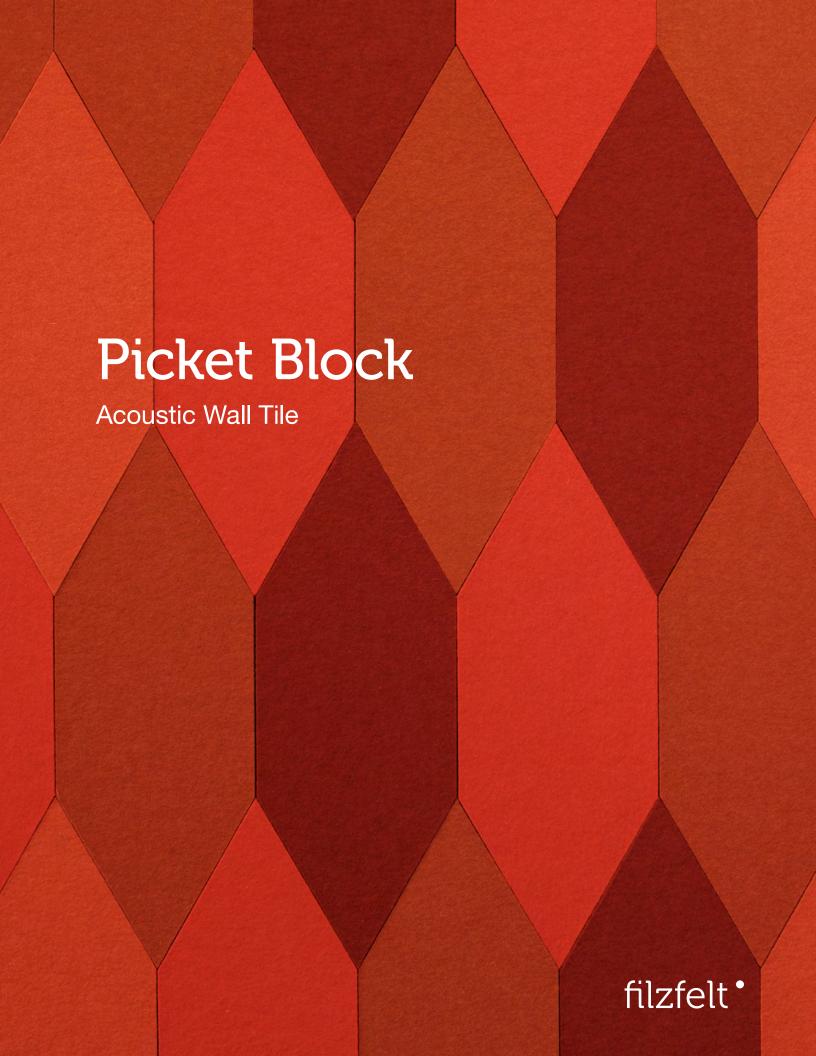

Picket Block won't be fenced in.

Don't let the name fool you, Picket Block is not fenced in. With its angled edges, this shape can be rotated to create a wide range of dynamic patterns. Picket Block can fill a wall or create floating installations that go well outside the box.