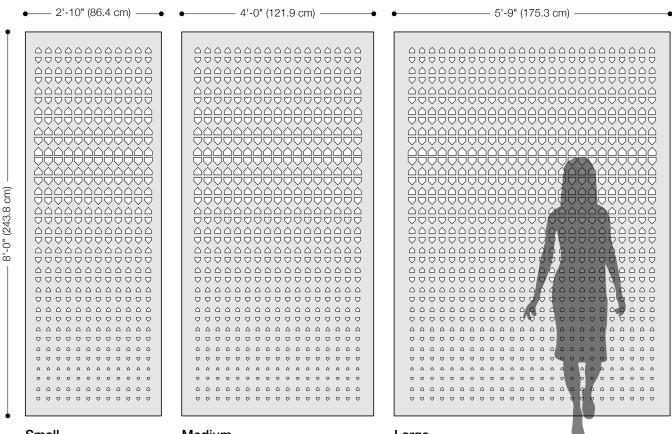

- Kelly Harris Smith, designer of Pitch Hanging Panel

Small

Medium

Large

| Product                   | Pitch Hanging Panel                                                                                                                                                                                                                                                                                                                                                                                                                                                                                                                                                                                                                                                                    |  |  |  |  |
|---------------------------|----------------------------------------------------------------------------------------------------------------------------------------------------------------------------------------------------------------------------------------------------------------------------------------------------------------------------------------------------------------------------------------------------------------------------------------------------------------------------------------------------------------------------------------------------------------------------------------------------------------------------------------------------------------------------------------|--|--|--|--|
| Designer                  | Kelly Harris Smith                                                                                                                                                                                                                                                                                                                                                                                                                                                                                                                                                                                                                                                                     |  |  |  |  |
| Content                   | 100% Wool Design Felt                                                                                                                                                                                                                                                                                                                                                                                                                                                                                                                                                                                                                                                                  |  |  |  |  |
| Panel Sizes               | Small: 2'-10" x 8'-0" (86.4 x 243.8 cm)<br>Medium: 4'-0" x 8'-0" (121.9 x 243.8 cm)<br>Large: 5'-9" x 8'-0" (175.3 x 243.8 cm)                                                                                                                                                                                                                                                                                                                                                                                                                                                                                                                                                         |  |  |  |  |
| Thickness                 | 3/16 in (5 mm)                                                                                                                                                                                                                                                                                                                                                                                                                                                                                                                                                                                                                                                                         |  |  |  |  |
| Hanging Options           | Velcro or Grommets                                                                                                                                                                                                                                                                                                                                                                                                                                                                                                                                                                                                                                                                     |  |  |  |  |
| Track System              | FilzFelt's Hanging Panel Track System is available in up to five channels, ceiling or wall mount, stationary<br>or sliding, and Hanging Panels attach with Velcro or grommets for easy hanging and removal for<br>cleaning. Visit filzfelt.com/hanging-panel-track-system for more information.                                                                                                                                                                                                                                                                                                                                                                                        |  |  |  |  |
| Weighted Rod Pocket       | A weighted rod stitched into a felt pocket is available to allow Hanging Panels to hang straight at the bottom and an upcharge will apply. However, as wool felt is a natural material some movement and irregularity may occur.                                                                                                                                                                                                                                                                                                                                                                                                                                                       |  |  |  |  |
| Custom                    | Custom sizes and patterns are available and must be quoted                                                                                                                                                                                                                                                                                                                                                                                                                                                                                                                                                                                                                             |  |  |  |  |
| Durability                | Contract or residential                                                                                                                                                                                                                                                                                                                                                                                                                                                                                                                                                                                                                                                                |  |  |  |  |
| Lead Time                 | Made to order and certain lead times will apply                                                                                                                                                                                                                                                                                                                                                                                                                                                                                                                                                                                                                                        |  |  |  |  |
| Maintenance               | Vacuum occasionally to remove general air-borne debris. Should soiling occur, spot clean with mild soap<br>and lukewarm water. Avoid aggressive rubbing as this can continue the felting process and change the<br>surface appearance of the felt. Refer to 100% Wool Design Felt Maintenance + Cleaning for detailed care<br>instructions.                                                                                                                                                                                                                                                                                                                                            |  |  |  |  |
| Variation                 | Wool felt is a natural material and color variation and inclusions of natural fiber on the surface are evidence of the 100% natural origin of the material. Product color is only indicative, as it is not possible to assure consistency of color in a natural product due to the natural color of raw wool and absorption of dyes. Color matching cannot be guaranteed on shipments and variation will be more pronounced beyond the normal commercial range. In addition, variations in temperature and humidity can expand o contract the fibers affecting the size and shape of the felt. Please note that the material dimensions may change up to ±5% due to climate variation. |  |  |  |  |
| Environmental             | 100% biodegradable/compostable, contains no formaldehyde, 100% VOC free, no chemical irritants,<br>and free of harmful substances<br>Contributes to LEED©<br>Download Declare Label<br>Living Building Challenge Criteria Compliant<br>Oeko-Tex Standard 100 Certified Product Class II<br>Meets VOC test limits for the CDPH v1.2 method                                                                                                                                                                                                                                                                                                                                              |  |  |  |  |
| Colorfastness to Light    | Class 4-5 (40 hours)                                                                                                                                                                                                                                                                                                                                                                                                                                                                                                                                                                                                                                                                   |  |  |  |  |
| Colorfastness to Crocking | Class 3-4 (wet), Class 4-5 (dry)                                                                                                                                                                                                                                                                                                                                                                                                                                                                                                                                                                                                                                                       |  |  |  |  |
| Durability + Strength     | ASTM 4966 (Martindale Abrasion Tester Method): 5,000 Grade 4, 10,000 Grade 3.5, 20,000 Grade 3.5, 40,000 Grade 3<br>ASTM D 5034 (Grab Test): 243 lb (avg of warp), 214 lb (avg of weft)                                                                                                                                                                                                                                                                                                                                                                                                                                                                                                |  |  |  |  |
| Flammability              | Test reports available upon request                                                                                                                                                                                                                                                                                                                                                                                                                                                                                                                                                                                                                                                    |  |  |  |  |