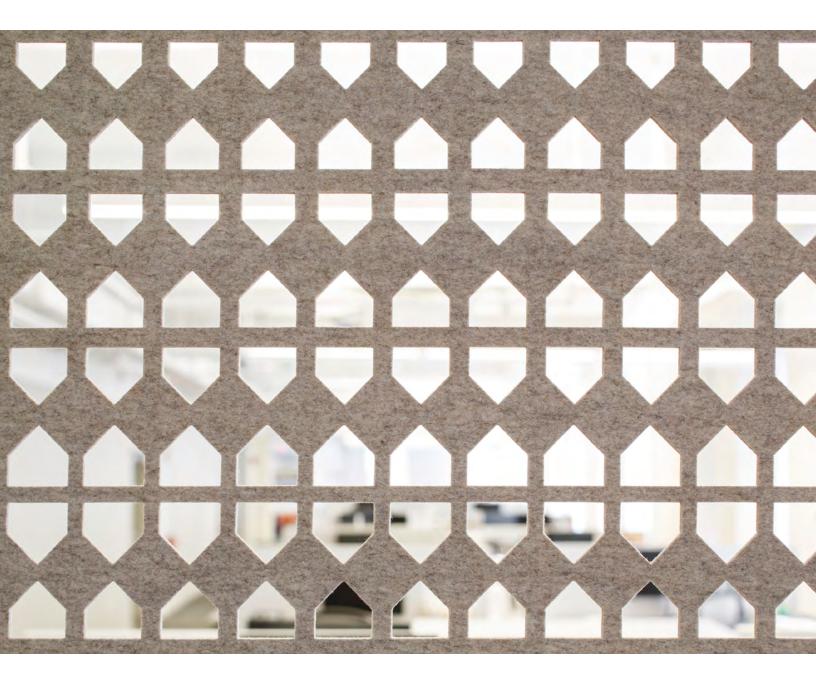

Pitch feels like home. A simple triangle on a square creates Pitch. When rotated and mirrored, the shape creates forms that take on a life of their own in rectilinear shapes varying from 3/4 inch (1.6 centimeters) to 2 inches (4.8 centimeters). The softness, thickness, and density of 100% Wool Design Felt allow these no-nonsense panels to be cut with intricate patterning and hang freely without fraying or additional support. This modern screening system provides varied degrees of privacy and enables flexible space division with visual and acoustic separation to boot.