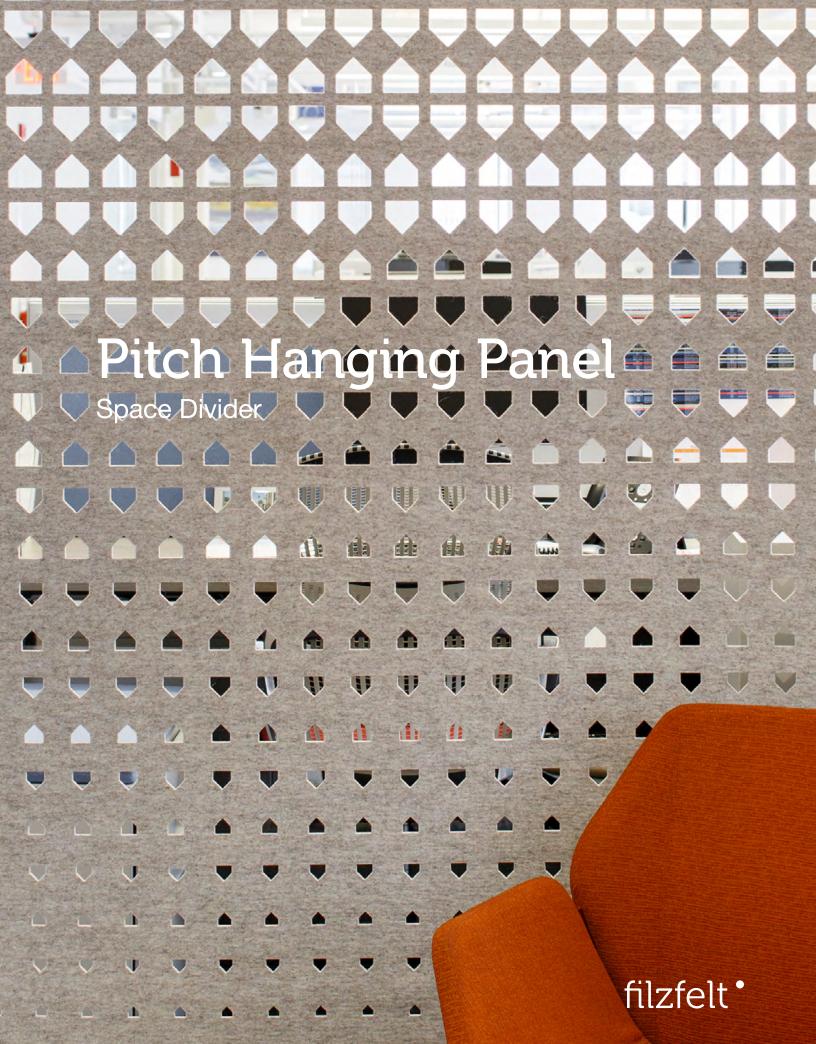

Pitch feels like home. A simple triangle on a square creates Pitch. When rotated and mirrored, the shape creates forms that take on a life of their own in rectilinear shapes varying from 3/4 inch (1.6 centimeters) to 2 inches (4.8 centimeters). The softness, thickness, and density of 100% Wool Design Felt allow these no-nonsense panels to be cut with intricate patterning and hang freely without fraying or additional support. This modern screening system provides varied degrees of privacy and enables flexible space division with visual and acoustic separation to boot.

Pitch Hanging Panel was designed by Kelly Harris Smith, a textile and product designer specializing in natural, sustainable, and recycled materials.

"I find inspiration almost everywhere I go. Whether it's the color of the sky at a particular moment, the texture of a manhole cover or the patterning on a facade, I'm constantly recording. Depending on the type of project, I photograph, sketch, collage and even stitch my ideas before moving to conceptual drawings."