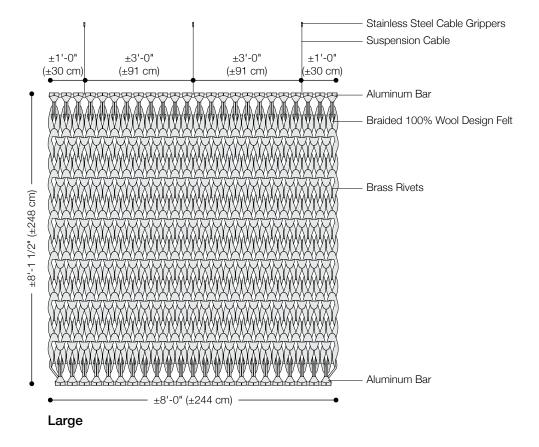

- Petra Vonk, designer of Plectere Aline

| Product                             | Plectere Aline                                                                                                                                                                                                                                                                                                                                                                                                                                                                                                                                                                                                                                                                                                           |
|-------------------------------------|--------------------------------------------------------------------------------------------------------------------------------------------------------------------------------------------------------------------------------------------------------------------------------------------------------------------------------------------------------------------------------------------------------------------------------------------------------------------------------------------------------------------------------------------------------------------------------------------------------------------------------------------------------------------------------------------------------------------------|
| Designer                            | Petra Vonk                                                                                                                                                                                                                                                                                                                                                                                                                                                                                                                                                                                                                                                                                                               |
| Content                             | 100% Wool Design Felt                                                                                                                                                                                                                                                                                                                                                                                                                                                                                                                                                                                                                                                                                                    |
| Panel Sizes                         | Small: ±4'-0" x 8'-1 1/2" (±122 x 248 cm)<br>Medium: ±6'-4" x 8'-1 1/2" (±193 x 248 cm)<br>Large: ±8'-0" x 8'-1 1/2" (±244 x 248 cm)                                                                                                                                                                                                                                                                                                                                                                                                                                                                                                                                                                                     |
| Thickness                           | ±6 in (±15 cm)                                                                                                                                                                                                                                                                                                                                                                                                                                                                                                                                                                                                                                                                                                           |
| Size Tolerance                      | Plectere is made of natural wool felt and braided by hand so sizes may vary $\pm 2$ in ( $\pm 5$ cm) in width and $\pm 2$ -4 in ( $\pm 5$ -10 cm) in length                                                                                                                                                                                                                                                                                                                                                                                                                                                                                                                                                              |
| Colors                              | 1-Color per panel                                                                                                                                                                                                                                                                                                                                                                                                                                                                                                                                                                                                                                                                                                        |
| Hardware Finishes                   | Brass rivets secure the strips on the left and right sides<br>Top and bottom bars are satin anodized aluminum                                                                                                                                                                                                                                                                                                                                                                                                                                                                                                                                                                                                            |
| Suspension Points                   | Two to four suspension points per panel                                                                                                                                                                                                                                                                                                                                                                                                                                                                                                                                                                                                                                                                                  |
| Custom                              | Custom sizes available between minimum of 20 sq ft (1.9 sq m) and maximum of ±11'-0" x 11'-6" (±335 x 351 cm)—please refer to Plectere Aline Custom Size Matrix for available sizes 2-Color to 4-Color panels are available and must be quoted                                                                                                                                                                                                                                                                                                                                                                                                                                                                           |
| Durability                          | Contract or residential                                                                                                                                                                                                                                                                                                                                                                                                                                                                                                                                                                                                                                                                                                  |
| Lead Time                           | Made to order and certain lead times will apply                                                                                                                                                                                                                                                                                                                                                                                                                                                                                                                                                                                                                                                                          |
| Installation                        | Install with two to four suspension drops included per panel with cable grippers that mount to ceiling and allow height adjustment. Suspension cables come in 3'-0" (91.4 cm) length and additional length is available for an upcharge. Actual ceiling connection depends upon ceiling type and ceiling fasteners not included.                                                                                                                                                                                                                                                                                                                                                                                         |
| Recommended Distance<br>Above Floor | 8 in (20 cm)                                                                                                                                                                                                                                                                                                                                                                                                                                                                                                                                                                                                                                                                                                             |
| Maintenance                         | Vacuum occasionally to remove general air-borne debris. Should soiling occur, spot clean with mild soap and lukewarm water. Avoid aggressive rubbing as this can continue the felting process and change the surface appearance of the felt. Refer to 100% Wool Design Felt Maintenance + Cleaning for detailed care instructions.                                                                                                                                                                                                                                                                                                                                                                                       |
| Variation                           | Wool felt is a natural material and color variation and inclusions of natural fiber on the surface are evidence of the 100% natural origin of the material. Product color is only indicative, as it is not possible to assure consistency of color in a natural product due to the natural color of raw wool and absorption of dyes. Color matching cannot be guaranteed on shipments and variation will be more pronounced beyond the normal commercial range. In addition, variations in temperature and humidity can expand or contract the fibers affecting the size and shape of the felt. Please note that dimensions may change ±2 in (±5 cm) in width and ±2–4 in (±5–10 cm) in length due to climate variation. |
| Environmental                       | 100% biodegradable/compostable, contains no formaldehyde, 100% VOC free, no chemical irritants, and free of harmful substances Contributes to LEED® Download Declare Label Living Building Challenge Criteria Compliant Oeko-Tex Standard 100 Certified Product Class II Meets VOC test limits for the CDPH v1.2 method                                                                                                                                                                                                                                                                                                                                                                                                  |
|                                     | mode voo toet mine tot the opt to the                                                                                                                                                                                                                                                                                                                                                                                                                                                                                                                                                                                                                                                                                    |
| Acoustics                           | ASTM C 423: NRC - 0.20, SAA - 0.23                                                                                                                                                                                                                                                                                                                                                                                                                                                                                                                                                                                                                                                                                       |
| Acoustics Colorfastness to Light    |                                                                                                                                                                                                                                                                                                                                                                                                                                                                                                                                                                                                                                                                                                                          |
| •••••                               | ASTM C 423: NRC - 0.20, SAA - 0.23                                                                                                                                                                                                                                                                                                                                                                                                                                                                                                                                                                                                                                                                                       |