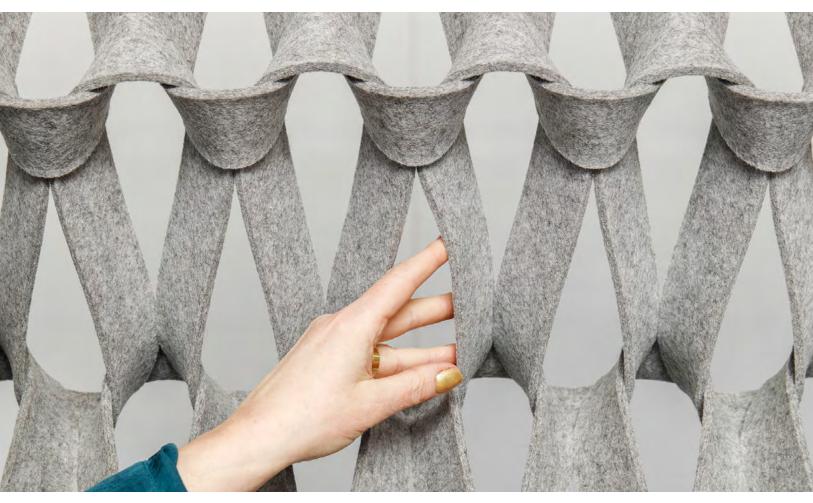

Plectere Aline throws other hanging dividers for a loop.

This semi-transparent wool felt panel features a series of knots and loops to up the space division game. Available in three standard sizes as well as custom sizes, Plectere Aline divides space while providing openness and allowing light through. Thin cables keep suspension hardware to a minimum and mount to the ceiling with adjustable cable grippers that make for uncomplicated installation.