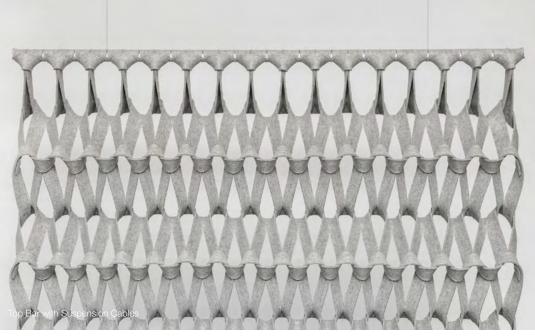

- Petra Vonk, designer of Plectere Aline

| Product                             | Plectere Aline                                                                                                                                                                                                                                                                                                                                                                                                                                                                                                                                                                                                                                                                                                           |
|-------------------------------------|--------------------------------------------------------------------------------------------------------------------------------------------------------------------------------------------------------------------------------------------------------------------------------------------------------------------------------------------------------------------------------------------------------------------------------------------------------------------------------------------------------------------------------------------------------------------------------------------------------------------------------------------------------------------------------------------------------------------------|
| Designer                            | Petra Vonk                                                                                                                                                                                                                                                                                                                                                                                                                                                                                                                                                                                                                                                                                                               |
| Content                             | 100% Wool Design Felt                                                                                                                                                                                                                                                                                                                                                                                                                                                                                                                                                                                                                                                                                                    |
| Panel Sizes                         | Small: ±4'-0" x 8'-1 1/2" (±122 x 248 cm)<br>Medium: ±6'-4" x 8'-1 1/2" (±193 x 248 cm)<br>Large: ±8'-0" x 8'-1 1/2" (±244 x 248 cm)                                                                                                                                                                                                                                                                                                                                                                                                                                                                                                                                                                                     |
| Thickness                           | ±6 in (±15 cm)                                                                                                                                                                                                                                                                                                                                                                                                                                                                                                                                                                                                                                                                                                           |
| Size Tolerance                      | Plectere is made of natural wool felt and braided by hand so sizes may vary $\pm 2$ in ( $\pm 5$ cm) in width and $\pm 2$ -4 in ( $\pm 5$ -10 cm) in length                                                                                                                                                                                                                                                                                                                                                                                                                                                                                                                                                              |
| Colors                              | 1-Color per panel                                                                                                                                                                                                                                                                                                                                                                                                                                                                                                                                                                                                                                                                                                        |
| Hardware Finishes                   | Brass rivets secure the strips on the left and right sides<br>Top and bottom bars are satin anodized aluminum                                                                                                                                                                                                                                                                                                                                                                                                                                                                                                                                                                                                            |
| Suspension Points                   | Two to four suspension points per panel                                                                                                                                                                                                                                                                                                                                                                                                                                                                                                                                                                                                                                                                                  |
| Custom                              | Custom sizes available between minimum of 20 sq ft (1.9 sq m) and maximum of ±11'-0" x 11'-6" (±335 x 351 cm)—please refer to Plectere Aline Custom Size Matrix for available sizes 2-Color to 4-Color panels are available and must be quoted                                                                                                                                                                                                                                                                                                                                                                                                                                                                           |
| Durability                          | Contract or residential                                                                                                                                                                                                                                                                                                                                                                                                                                                                                                                                                                                                                                                                                                  |
| Lead Time                           | Made to order and certain lead times will apply                                                                                                                                                                                                                                                                                                                                                                                                                                                                                                                                                                                                                                                                          |
| Installation                        | Install with two to four suspension drops included per panel with cable grippers that mount to ceiling and allow height adjustment. Suspension cables come in 3'-0" (91.4 cm) length and additional length is available for an upcharge. Actual ceiling connection depends upon ceiling type and ceiling fasteners not included.                                                                                                                                                                                                                                                                                                                                                                                         |
| Recommended Distance<br>Above Floor | 8 in (20 cm)                                                                                                                                                                                                                                                                                                                                                                                                                                                                                                                                                                                                                                                                                                             |
| Maintenance                         | Vacuum occasionally to remove general air-borne debris. Should soiling occur, spot clean with mild soap and lukewarm water. Avoid aggressive rubbing as this can continue the felting process and change the surface appearance of the felt. Refer to 100% Wool Design Felt Maintenance + Cleaning for detailed care instructions.                                                                                                                                                                                                                                                                                                                                                                                       |
| Variation                           | Wool felt is a natural material and color variation and inclusions of natural fiber on the surface are evidence of the 100% natural origin of the material. Product color is only indicative, as it is not possible to assure consistency of color in a natural product due to the natural color of raw wool and absorption of dyes. Color matching cannot be guaranteed on shipments and variation will be more pronounced beyond the normal commercial range. In addition, variations in temperature and humidity can expand or contract the fibers affecting the size and shape of the felt. Please note that dimensions may change ±2 in (±5 cm) in width and ±2–4 in (±5–10 cm) in length due to climate variation. |
| Environmental                       | 100% biodegradable/compostable, contains no formaldehyde, 100% VOC free, no chemical irritants, and free of harmful substances Contributes to LEED® Download Declare Label Living Building Challenge Criteria Compliant Oeko-Tex Standard 100 Certified Product Class II Meets VOC test limits for the CDPH v1.2 method                                                                                                                                                                                                                                                                                                                                                                                                  |
|                                     | mode voo toet mine tot the opt to the                                                                                                                                                                                                                                                                                                                                                                                                                                                                                                                                                                                                                                                                                    |
| Acoustics                           | ASTM C 423: NRC - 0.20, SAA - 0.23                                                                                                                                                                                                                                                                                                                                                                                                                                                                                                                                                                                                                                                                                       |
| Acoustics Colorfastness to Light    |                                                                                                                                                                                                                                                                                                                                                                                                                                                                                                                                                                                                                                                                                                                          |
| •••••                               | ASTM C 423: NRC - 0.20, SAA - 0.23                                                                                                                                                                                                                                                                                                                                                                                                                                                                                                                                                                                                                                                                                       |