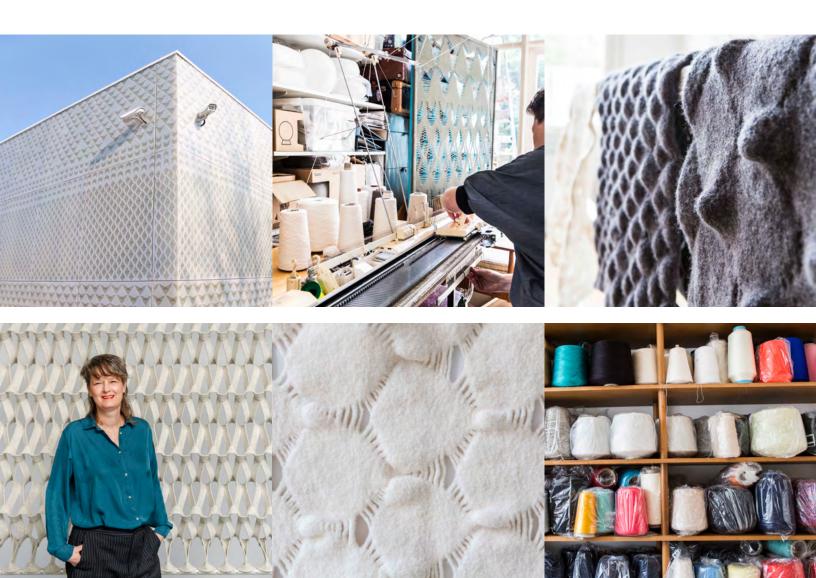

Plectere Aline was designed by Petra Vonk, a designer who joins technology with craft through concepts and applications that experiment with transparency through repetition in abstract patterns.

Aline and Curve play nice for endless, effortless configurations.

"I look for inspiration first and foremost in knitting techniques and, of course, in materials. I am very fond of materials in general and the strange combinations of uses of various materials. More than anything, I like to make knitting with atypical materials. This is how Plectere developed."