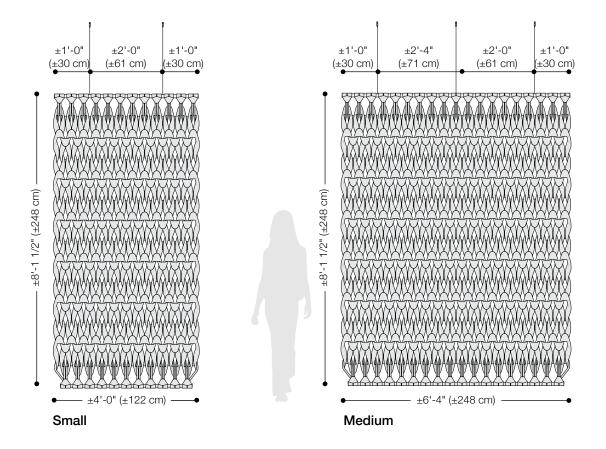

- Petra Vonk, designer of Plectere Aline

| Product                             | Plectere Aline                                                                                                                                                                                                                                                                                                                                                                                                                                                                                                                                                                                                                                                                                                           |
|-------------------------------------|--------------------------------------------------------------------------------------------------------------------------------------------------------------------------------------------------------------------------------------------------------------------------------------------------------------------------------------------------------------------------------------------------------------------------------------------------------------------------------------------------------------------------------------------------------------------------------------------------------------------------------------------------------------------------------------------------------------------------|
| Designer                            | Petra Vonk                                                                                                                                                                                                                                                                                                                                                                                                                                                                                                                                                                                                                                                                                                               |
| Content                             | 100% Wool Design Felt                                                                                                                                                                                                                                                                                                                                                                                                                                                                                                                                                                                                                                                                                                    |
| Panel Sizes                         | Small: ±4'-0" x 8'-1 1/2" (±122 x 248 cm)<br>Medium: ±6'-4" x 8'-1 1/2" (±193 x 248 cm)<br>Large: ±8'-0" x 8'-1 1/2" (±244 x 248 cm)                                                                                                                                                                                                                                                                                                                                                                                                                                                                                                                                                                                     |
| Thickness                           | ±6 in (±15 cm)                                                                                                                                                                                                                                                                                                                                                                                                                                                                                                                                                                                                                                                                                                           |
| Size Tolerance                      | Plectere is made of natural wool felt and braided by hand so sizes may vary $\pm 2$ in ( $\pm 5$ cm) in width and $\pm 2$ -4 in ( $\pm 5$ -10 cm) in length                                                                                                                                                                                                                                                                                                                                                                                                                                                                                                                                                              |
| Colors                              | 1-Color per panel                                                                                                                                                                                                                                                                                                                                                                                                                                                                                                                                                                                                                                                                                                        |
| Hardware Finishes                   | Brass rivets secure the strips on the left and right sides<br>Top and bottom bars are satin anodized aluminum                                                                                                                                                                                                                                                                                                                                                                                                                                                                                                                                                                                                            |
| Suspension Points                   | Two to four suspension points per panel                                                                                                                                                                                                                                                                                                                                                                                                                                                                                                                                                                                                                                                                                  |
| Custom                              | Custom sizes available between minimum of 20 sq ft (1.9 sq m) and maximum of ±11'-0" x 11'-6" (±335 x 351 cm)—please refer to Plectere Aline Custom Size Matrix for available sizes 2-Color to 4-Color panels are available and must be quoted                                                                                                                                                                                                                                                                                                                                                                                                                                                                           |
| Durability                          | Contract or residential                                                                                                                                                                                                                                                                                                                                                                                                                                                                                                                                                                                                                                                                                                  |
| Lead Time                           | Made to order and certain lead times will apply                                                                                                                                                                                                                                                                                                                                                                                                                                                                                                                                                                                                                                                                          |
| Installation                        | Install with two to four suspension drops included per panel with cable grippers that mount to ceiling and allow height adjustment. Suspension cables come in 3'-0" (91.4 cm) length and additional length is available for an upcharge. Actual ceiling connection depends upon ceiling type and ceiling fasteners not included.                                                                                                                                                                                                                                                                                                                                                                                         |
| Recommended Distance<br>Above Floor | 8 in (20 cm)                                                                                                                                                                                                                                                                                                                                                                                                                                                                                                                                                                                                                                                                                                             |
| Maintenance                         | Vacuum occasionally to remove general air-borne debris. Should soiling occur, spot clean with mild soap and lukewarm water. Avoid aggressive rubbing as this can continue the felting process and change the surface appearance of the felt. Refer to 100% Wool Design Felt Maintenance + Cleaning for detailed care instructions.                                                                                                                                                                                                                                                                                                                                                                                       |
| Variation                           | Wool felt is a natural material and color variation and inclusions of natural fiber on the surface are evidence of the 100% natural origin of the material. Product color is only indicative, as it is not possible to assure consistency of color in a natural product due to the natural color of raw wool and absorption of dyes. Color matching cannot be guaranteed on shipments and variation will be more pronounced beyond the normal commercial range. In addition, variations in temperature and humidity can expand or contract the fibers affecting the size and shape of the felt. Please note that dimensions may change ±2 in (±5 cm) in width and ±2–4 in (±5–10 cm) in length due to climate variation. |
| Environmental                       | 100% biodegradable/compostable, contains no formaldehyde, 100% VOC free, no chemical irritants, and free of harmful substances Contributes to LEED® Download Declare Label Living Building Challenge Criteria Compliant Oeko-Tex Standard 100 Certified Product Class II Meets VOC test limits for the CDPH v1.2 method                                                                                                                                                                                                                                                                                                                                                                                                  |
|                                     | mode voo toet mine tot the opt to the                                                                                                                                                                                                                                                                                                                                                                                                                                                                                                                                                                                                                                                                                    |
| Acoustics                           | ASTM C 423: NRC - 0.20, SAA - 0.23                                                                                                                                                                                                                                                                                                                                                                                                                                                                                                                                                                                                                                                                                       |
| Acoustics Colorfastness to Light    |                                                                                                                                                                                                                                                                                                                                                                                                                                                                                                                                                                                                                                                                                                                          |
| •••••                               | ASTM C 423: NRC - 0.20, SAA - 0.23                                                                                                                                                                                                                                                                                                                                                                                                                                                                                                                                                                                                                                                                                       |