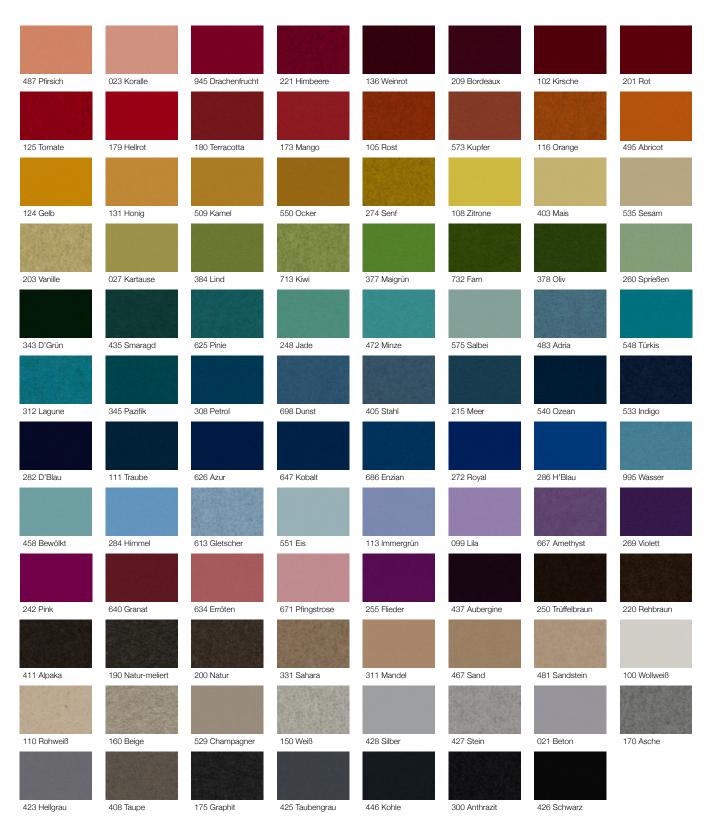

|
| •••••                               | ASTM C 423: NRC - 0.20, SAA - 0.23                                                                                                                                                                                                                                                                                                                                                                                                                                                                                                                                                                                                                                                                                       |



## **Standard Colors**