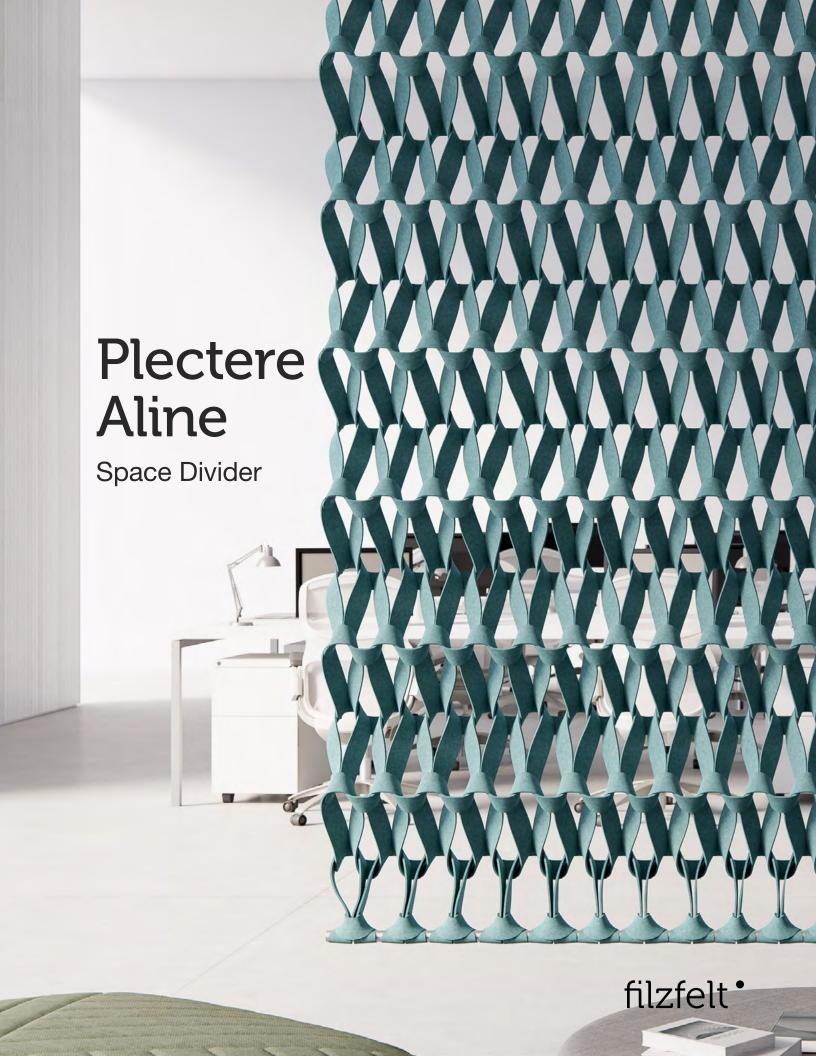

Plectere Aline throws other hanging dividers for a loop.

This semi-transparent wool felt panel features a series of knots and loops to up the space division game. Available in three standard sizes as well as custom sizes, Plectere Aline divides space while providing openness and allowing light through. Thin cables keep suspension hardware to a minimum and mount to the ceiling with adjustable cable grippers that make for uncomplicated installation.

Plectere Aline was designed by Petra Vonk, a designer who joins technology with craft through concepts and applications that experiment with transparency through repetition in abstract patterns.

Aline and Curve play nice for endless, effortless configurations.