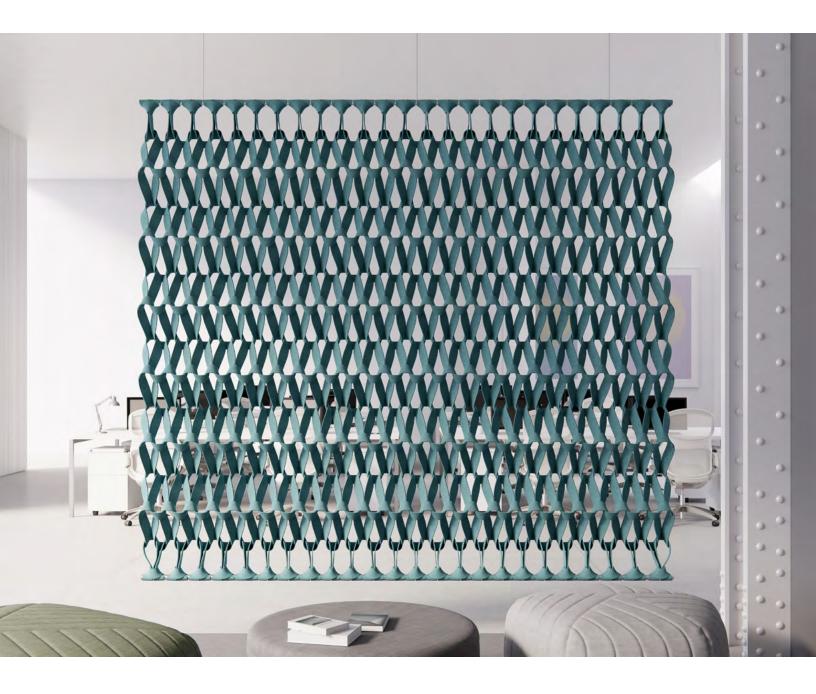

By combining Plectere Aline and Plectere Curve, defining the spaces you need is as easy as pie. Hang these soft braided panels to define a corridor, create head's down work nooks, or simply break up a large room. Allow multiple panels to undulate through a space or hang them individually to create a custom space plan that goes up in no time flat.