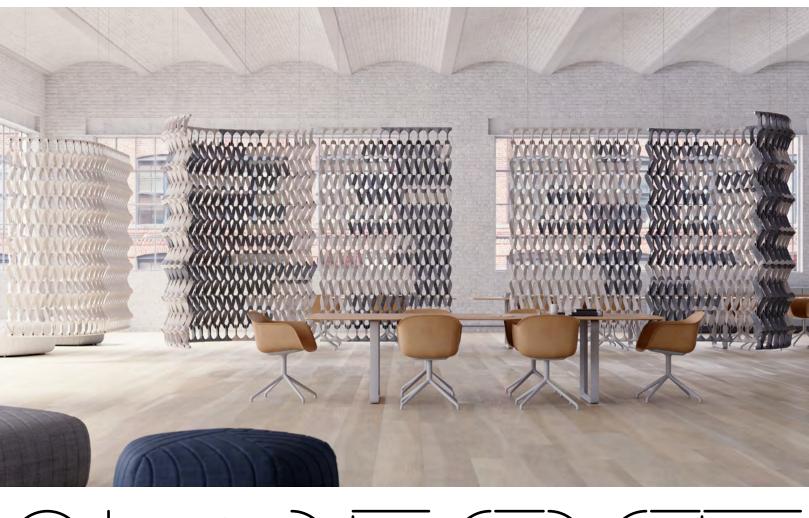

Plectere Aline throws other hanging dividers for a loop.

This semi-transparent wool felt panel features a series of knots and loops to up the space division game. Available in three standard sizes as well as custom sizes, Plectere Aline divides space while providing openness and allowing light through. Thin cables keep suspension hardware to a minimum and mount to the ceiling with adjustable cable grippers that make for uncomplicated installation.

By combining Plectere Aline and Plectere Curve, defining the spaces you need is as easy as pie. Hang these soft braided panels to define a corridor, create head's down work nooks, or simply break up a large room. Allow multiple panels to undulate through a space or hang them individually to create a custom space plan that goes up in no time flat.