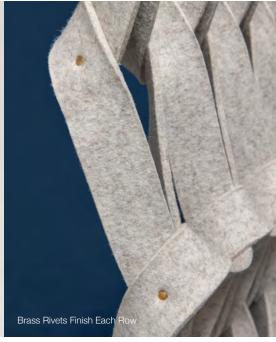

Plectere Aline throws other hanging dividers for a loop.

This semi-transparent wool felt panel features a series of knots and loops to up the space division game. Available in three standard sizes as well as custom sizes, Plectere Aline divides space while providing openness and allowing light through. Thin cables keep suspension hardware to a minimum and mount to the ceiling with adjustable cable grippers that make for uncomplicated installation.

- Petra Vonk, designer of Plectere Aline

| Product                             | Plectere Aline                                                                                                                                                                                                                                                                                                                                                                                                                                                                                                                                                                                                                                                                                                           |
|-------------------------------------|--------------------------------------------------------------------------------------------------------------------------------------------------------------------------------------------------------------------------------------------------------------------------------------------------------------------------------------------------------------------------------------------------------------------------------------------------------------------------------------------------------------------------------------------------------------------------------------------------------------------------------------------------------------------------------------------------------------------------|
| Designer                            | Petra Vonk                                                                                                                                                                                                                                                                                                                                                                                                                                                                                                                                                                                                                                                                                                               |
| Content                             | 100% Wool Design Felt                                                                                                                                                                                                                                                                                                                                                                                                                                                                                                                                                                                                                                                                                                    |
| Panel Sizes                         | Small: ±4'-0" x 8'-1 1/2" (±122 x 248 cm)<br>Medium: ±6'-4" x 8'-1 1/2" (±193 x 248 cm)<br>Large: ±8'-0" x 8'-1 1/2" (±244 x 248 cm)                                                                                                                                                                                                                                                                                                                                                                                                                                                                                                                                                                                     |
| Thickness                           | ±6 in (±15 cm)                                                                                                                                                                                                                                                                                                                                                                                                                                                                                                                                                                                                                                                                                                           |
| Size Tolerance                      | Plectere is made of natural wool felt and braided by hand so sizes may vary $\pm 2$ in ( $\pm 5$ cm) in width and $\pm 2$ -4 in ( $\pm 5$ -10 cm) in length                                                                                                                                                                                                                                                                                                                                                                                                                                                                                                                                                              |
| Colors                              | 1-Color per panel                                                                                                                                                                                                                                                                                                                                                                                                                                                                                                                                                                                                                                                                                                        |
| Hardware Finishes                   | Brass rivets secure the strips on the left and right sides<br>Top and bottom bars are satin anodized aluminum                                                                                                                                                                                                                                                                                                                                                                                                                                                                                                                                                                                                            |
| Suspension Points                   | Two to four suspension points per panel                                                                                                                                                                                                                                                                                                                                                                                                                                                                                                                                                                                                                                                                                  |
| Custom                              | Custom sizes available between minimum of 20 sq ft (1.9 sq m) and maximum of ±11'-0" x 11'-6" (±335 x 351 cm)—please refer to Plectere Aline Custom Size Matrix for available sizes 2-Color to 4-Color panels are available and must be quoted                                                                                                                                                                                                                                                                                                                                                                                                                                                                           |
| Durability                          | Contract or residential                                                                                                                                                                                                                                                                                                                                                                                                                                                                                                                                                                                                                                                                                                  |
| Lead Time                           | Made to order and certain lead times will apply                                                                                                                                                                                                                                                                                                                                                                                                                                                                                                                                                                                                                                                                          |
| Installation                        | Install with two to four suspension drops included per panel with cable grippers that mount to ceiling and allow height adjustment. Suspension cables come in 3'-0" (91.4 cm) length and additional length is available for an upcharge. Actual ceiling connection depends upon ceiling type and ceiling fasteners not included.                                                                                                                                                                                                                                                                                                                                                                                         |
| Recommended Distance<br>Above Floor | 8 in (20 cm)                                                                                                                                                                                                                                                                                                                                                                                                                                                                                                                                                                                                                                                                                                             |
| Maintenance                         | Vacuum occasionally to remove general air-borne debris. Should soiling occur, spot clean with mild soap and lukewarm water. Avoid aggressive rubbing as this can continue the felting process and change the surface appearance of the felt. Refer to 100% Wool Design Felt Maintenance + Cleaning for detailed care instructions.                                                                                                                                                                                                                                                                                                                                                                                       |
| Variation                           | Wool felt is a natural material and color variation and inclusions of natural fiber on the surface are evidence of the 100% natural origin of the material. Product color is only indicative, as it is not possible to assure consistency of color in a natural product due to the natural color of raw wool and absorption of dyes. Color matching cannot be guaranteed on shipments and variation will be more pronounced beyond the normal commercial range. In addition, variations in temperature and humidity can expand or contract the fibers affecting the size and shape of the felt. Please note that dimensions may change ±2 in (±5 cm) in width and ±2–4 in (±5–10 cm) in length due to climate variation. |
| Environmental                       | 100% biodegradable/compostable, contains no formaldehyde, 100% VOC free, no chemical irritants, and free of harmful substances Contributes to LEED® Download Declare Label Living Building Challenge Criteria Compliant Oeko-Tex Standard 100 Certified Product Class II Meets VOC test limits for the CDPH v1.2 method                                                                                                                                                                                                                                                                                                                                                                                                  |
|                                     | mode voo toet mine tot the opt to the                                                                                                                                                                                                                                                                                                                                                                                                                                                                                                                                                                                                                                                                                    |
| Acoustics                           | ASTM C 423: NRC - 0.20, SAA - 0.23                                                                                                                                                                                                                                                                                                                                                                                                                                                                                                                                                                                                                                                                                       |
| Acoustics Colorfastness to Light    |                                                                                                                                                                                                                                                                                                                                                                                                                                                                                                                                                                                                                                                                                                                          |
| •••••                               | ASTM C 423: NRC - 0.20, SAA - 0.23                                                                                                                                                                                                                                                                                                                                                                                                                                                                                                                                                                                                                                                                                       |