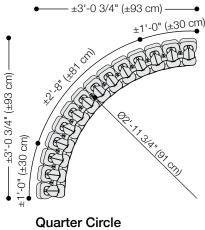

- Petra Vonk, designer of Plectere Curve

Top View

Half Circle Top View

| Product                                                                  | Plectere Curve                                                                                                                                                                                                                                                                                                                                                                                                                                                                                                                                                                                                                                                                                                                                                                                                                                                                                                                                                                                                                                                                                                                                                                                                                                                                                                                               |
|--------------------------------------------------------------------------|----------------------------------------------------------------------------------------------------------------------------------------------------------------------------------------------------------------------------------------------------------------------------------------------------------------------------------------------------------------------------------------------------------------------------------------------------------------------------------------------------------------------------------------------------------------------------------------------------------------------------------------------------------------------------------------------------------------------------------------------------------------------------------------------------------------------------------------------------------------------------------------------------------------------------------------------------------------------------------------------------------------------------------------------------------------------------------------------------------------------------------------------------------------------------------------------------------------------------------------------------------------------------------------------------------------------------------------------|
| Designer                                                                 | Petra Vonk                                                                                                                                                                                                                                                                                                                                                                                                                                                                                                                                                                                                                                                                                                                                                                                                                                                                                                                                                                                                                                                                                                                                                                                                                                                                                                                                   |
| Content                                                                  | 100% Wool Design Felt                                                                                                                                                                                                                                                                                                                                                                                                                                                                                                                                                                                                                                                                                                                                                                                                                                                                                                                                                                                                                                                                                                                                                                                                                                                                                                                        |
| Standard Sizes                                                           | Quarter Circle: ±3'-0 3/4" x 3'-0 3/4" x 8'-1 1/2" (±93 x 93 x 248 cm)<br>Half Circle: ±6'-1 3/4" x 3'-0 3/4" x 8'-1 1/2" (±186 x 93 x 248 cm)                                                                                                                                                                                                                                                                                                                                                                                                                                                                                                                                                                                                                                                                                                                                                                                                                                                                                                                                                                                                                                                                                                                                                                                               |
| Panel Thickness                                                          | ±6 in (±15 cm)                                                                                                                                                                                                                                                                                                                                                                                                                                                                                                                                                                                                                                                                                                                                                                                                                                                                                                                                                                                                                                                                                                                                                                                                                                                                                                                               |
| Size Tolerance                                                           | Plectere is made of natural wool felt and braided by hand so sizes may vary $\pm 2$ in ( $\pm 5$ cm) in width and $\pm 2$ -4 in ( $\pm 5$ -10 cm) in length                                                                                                                                                                                                                                                                                                                                                                                                                                                                                                                                                                                                                                                                                                                                                                                                                                                                                                                                                                                                                                                                                                                                                                                  |
| Colors                                                                   | 1-Color per panel                                                                                                                                                                                                                                                                                                                                                                                                                                                                                                                                                                                                                                                                                                                                                                                                                                                                                                                                                                                                                                                                                                                                                                                                                                                                                                                            |
| Hardware Finishes                                                        | Brass rivets secure the strips on the left and right sides<br>Top and bottom bars are satin anodized aluminum                                                                                                                                                                                                                                                                                                                                                                                                                                                                                                                                                                                                                                                                                                                                                                                                                                                                                                                                                                                                                                                                                                                                                                                                                                |
| Suspension Points                                                        | Two to four suspension points per panel                                                                                                                                                                                                                                                                                                                                                                                                                                                                                                                                                                                                                                                                                                                                                                                                                                                                                                                                                                                                                                                                                                                                                                                                                                                                                                      |
| Custom                                                                   | Custom sizes available—please refer to Plectere Curve Custom Size Matrix for available sizes 2-Color to 4-Color panels are available and must be quoted                                                                                                                                                                                                                                                                                                                                                                                                                                                                                                                                                                                                                                                                                                                                                                                                                                                                                                                                                                                                                                                                                                                                                                                      |
| Durability                                                               | Contract or residential                                                                                                                                                                                                                                                                                                                                                                                                                                                                                                                                                                                                                                                                                                                                                                                                                                                                                                                                                                                                                                                                                                                                                                                                                                                                                                                      |
| Lead Time                                                                | Made to order and certain lead times will apply                                                                                                                                                                                                                                                                                                                                                                                                                                                                                                                                                                                                                                                                                                                                                                                                                                                                                                                                                                                                                                                                                                                                                                                                                                                                                              |
| Installation                                                             | Install with two to four suspension drops included per panel with cable grippers that mount to ceiling and allow height adjustment. Suspension cables come in 3'-0" (91.4 cm) length and additional length is available for an upcharge. Actual ceiling connection depends upon ceiling type and ceiling fasteners not included.                                                                                                                                                                                                                                                                                                                                                                                                                                                                                                                                                                                                                                                                                                                                                                                                                                                                                                                                                                                                             |
| Recommended Distance                                                     | 8 in (20 cm)                                                                                                                                                                                                                                                                                                                                                                                                                                                                                                                                                                                                                                                                                                                                                                                                                                                                                                                                                                                                                                                                                                                                                                                                                                                                                                                                 |
| Above Floor                                                              |                                                                                                                                                                                                                                                                                                                                                                                                                                                                                                                                                                                                                                                                                                                                                                                                                                                                                                                                                                                                                                                                                                                                                                                                                                                                                                                                              |
| Above Floor  Maintenance                                                 | Vacuum occasionally to remove general air-borne debris. Should soiling occur, spot clean with mild soap and lukewarm water. Avoid aggressive rubbing as this can continue the felting process and change the surface appearance of the felt. Refer to 100% Wool Design Felt Maintenance + Cleaning for detailed care instructions.                                                                                                                                                                                                                                                                                                                                                                                                                                                                                                                                                                                                                                                                                                                                                                                                                                                                                                                                                                                                           |
| •••••                                                                    | soap and lukewarm water. Avoid aggressive rubbing as this can continue the felting process and change the surface appearance of the felt. Refer to 100% Wool Design Felt Maintenance + Cleaning for                                                                                                                                                                                                                                                                                                                                                                                                                                                                                                                                                                                                                                                                                                                                                                                                                                                                                                                                                                                                                                                                                                                                          |
| Maintenance                                                              | soap and lukewarm water. Avoid aggressive rubbing as this can continue the felting process and change the surface appearance of the felt. Refer to 100% Wool Design Felt Maintenance + Cleaning for detailed care instructions.  Wool felt is a natural material and color variation and inclusions of natural fiber on the surface are evidence of the 100% natural origin of the material. Product color is only indicative, as it is not possible to assure consistency of color in a natural product due to the natural color of raw wool and absorption of dyes. Color matching cannot be guaranteed on shipments and variation will be more pronounced beyond the normal commercial range. In addition, variations in temperature and humidity can expand or contract the fibers affecting the size and shape of the felt. Please note that dimensions may change ±2 in                                                                                                                                                                                                                                                                                                                                                                                                                                                                |
| Maintenance  Variation                                                   | soap and lukewarm water. Avoid aggressive rubbing as this can continue the felting process and change the surface appearance of the felt. Refer to 100% Wool Design Felt Maintenance + Cleaning for detailed care instructions.  Wool felt is a natural material and color variation and inclusions of natural fiber on the surface are evidence of the 100% natural origin of the material. Product color is only indicative, as it is not possible to assure consistency of color in a natural product due to the natural color of raw wool and absorption of dyes. Color matching cannot be guaranteed on shipments and variation will be more pronounced beyond the normal commercial range. In addition, variations in temperature and humidity can expand or contract the fibers affecting the size and shape of the felt. Please note that dimensions may change ±2 in (±5 cm) in width and ±2-4 in (±5-10 cm) in length due to climate variation.  100% biodegradable/compostable, contains no formaldehyde, 100% VOC free, no chemical irritants, and free of harmful substances Contributes to LEED® Download Declare Label Living Building Challenge Criteria Compliant Oeko-Tex Standard 100 Certified Product Class II                                                                                                          |
| Maintenance  Variation  Environmental                                    | soap and lukewarm water. Avoid aggressive rubbing as this can continue the felting process and change the surface appearance of the felt. Refer to 100% Wool Design Felt Maintenance + Cleaning for detailed care instructions.  Wool felt is a natural material and color variation and inclusions of natural fiber on the surface are evidence of the 100% natural origin of the material. Product color is only indicative, as it is not possible to assure consistency of color in a natural product due to the natural color of raw wool and absorption of dyes. Color matching cannot be guaranteed on shipments and variation will be more pronounced beyond the normal commercial range. In addition, variations in temperature and humidity can expand or contract the fibers affecting the size and shape of the felt. Please note that dimensions may change ±2 in (±5 cm) in width and ±2–4 in (±5–10 cm) in length due to climate variation.  100% biodegradable/compostable, contains no formaldehyde, 100% VOC free, no chemical irritants, and free of harmful substances Contributes to LEED® Download Declare Label Living Building Challenge Criteria Compliant Oeko-Tex Standard 100 Certified Product Class II Meets VOC test limits for the CDPH v1.2 method                                                           |
| Maintenance  Variation  Environmental  Acoustics                         | soap and lukewarm water. Avoid aggressive rubbing as this can continue the felting process and change the surface appearance of the felt. Refer to 100% Wool Design Felt Maintenance + Cleaning for detailed care instructions.  Wool felt is a natural material and color variation and inclusions of natural fiber on the surface are evidence of the 100% natural origin of the material. Product color is only indicative, as it is not possible to assure consistency of color in a natural product due to the natural color of raw wool and absorption of dyes. Color matching cannot be guaranteed on shipments and variation will be more pronounced beyond the normal commercial range. In addition, variations in temperature and humidity can expand or contract the fibers affecting the size and shape of the felt. Please note that dimensions may change ±2 in (±5 cm) in width and ±2–4 in (±5–10 cm) in length due to climate variation.  100% biodegradable/compostable, contains no formaldehyde, 100% VOC free, no chemical irritants, and free of harmful substances Contributes to LEED® Download Declare Label Living Building Challenge Criteria Compliant Oeko-Tex Standard 100 Certified Product Class II Meets VOC test limits for the CDPH v1.2 method  ASTM C 423: NRC – 0.20, SAA – 0.23                       |
| Maintenance  Variation  Environmental  Acoustics  Colorfastness to Light | soap and lukewarm water. Avoid aggressive rubbing as this can continue the felting process and change the surface appearance of the felt. Refer to 100% Wool Design Felt Maintenance + Cleaning for detailed care instructions.  Wool felt is a natural material and color variation and inclusions of natural fiber on the surface are evidence of the 100% natural origin of the material. Product color is only indicative, as it is not possible to assure consistency of color in a natural product due to the natural color of raw wool and absorption of dyes. Color matching cannot be guaranteed on shipments and variation will be more pronounced beyond the normal commercial range. In addition, variations in temperature and humidity can expand or contract the fibers affecting the size and shape of the felt. Please note that dimensions may change ±2 in (±5 cm) in width and ±2–4 in (±5–10 cm) in length due to climate variation.  100% biodegradable/compostable, contains no formaldehyde, 100% VOC free, no chemical irritants, and free of harmful substances Contributes to LEED® Download Declare Label Living Building Challenge Criteria Compliant Oeko-Tex Standard 100 Certified Product Class II Meets VOC test limits for the CDPH v1.2 method  ASTM C 423: NRC – 0.20, SAA – 0.23  Class 4–5 (40 hours) |