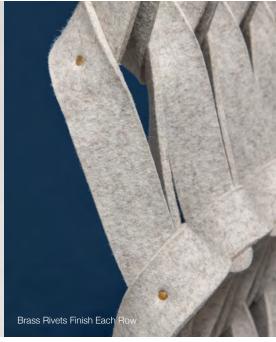

Plectere Curve divides without disconnecting.

Braided wool felt strips come together to make a soft and three-dimensional hanging panel that comes in two standard sizes—Quarter Circle and Half Circle. These curvalious panels divide space and soften sound with their thick wool felt strips. Pair with Plectere Aline panels to create cozy nooks or hang on their own for a sea of lovely arcs. And thanks to the minimal suspension hardware, nothing steals the show from these bespoke knitted curves.

- Petra Vonk, designer of Plectere Curve

Top View

Half Circle Top View

| Product                                                                  | Plectere Curve                                                                                                                                                                                                                                                                                                                                                                                                                                                                                                                                                                                                                                                                                                                                                                                                                                                                                                                                                                                                                                                                                                                                                                                                                                                                                                                               |
|--------------------------------------------------------------------------|----------------------------------------------------------------------------------------------------------------------------------------------------------------------------------------------------------------------------------------------------------------------------------------------------------------------------------------------------------------------------------------------------------------------------------------------------------------------------------------------------------------------------------------------------------------------------------------------------------------------------------------------------------------------------------------------------------------------------------------------------------------------------------------------------------------------------------------------------------------------------------------------------------------------------------------------------------------------------------------------------------------------------------------------------------------------------------------------------------------------------------------------------------------------------------------------------------------------------------------------------------------------------------------------------------------------------------------------|
| Designer                                                                 | Petra Vonk                                                                                                                                                                                                                                                                                                                                                                                                                                                                                                                                                                                                                                                                                                                                                                                                                                                                                                                                                                                                                                                                                                                                                                                                                                                                                                                                   |
| Content                                                                  | 100% Wool Design Felt                                                                                                                                                                                                                                                                                                                                                                                                                                                                                                                                                                                                                                                                                                                                                                                                                                                                                                                                                                                                                                                                                                                                                                                                                                                                                                                        |
| Standard Sizes                                                           | Quarter Circle: ±3'-0 3/4" x 3'-0 3/4" x 8'-1 1/2" (±93 x 93 x 248 cm)<br>Half Circle: ±6'-1 3/4" x 3'-0 3/4" x 8'-1 1/2" (±186 x 93 x 248 cm)                                                                                                                                                                                                                                                                                                                                                                                                                                                                                                                                                                                                                                                                                                                                                                                                                                                                                                                                                                                                                                                                                                                                                                                               |
| Panel Thickness                                                          | ±6 in (±15 cm)                                                                                                                                                                                                                                                                                                                                                                                                                                                                                                                                                                                                                                                                                                                                                                                                                                                                                                                                                                                                                                                                                                                                                                                                                                                                                                                               |
| Size Tolerance                                                           | Plectere is made of natural wool felt and braided by hand so sizes may vary $\pm 2$ in ( $\pm 5$ cm) in width and $\pm 2$ -4 in ( $\pm 5$ -10 cm) in length                                                                                                                                                                                                                                                                                                                                                                                                                                                                                                                                                                                                                                                                                                                                                                                                                                                                                                                                                                                                                                                                                                                                                                                  |
| Colors                                                                   | 1-Color per panel                                                                                                                                                                                                                                                                                                                                                                                                                                                                                                                                                                                                                                                                                                                                                                                                                                                                                                                                                                                                                                                                                                                                                                                                                                                                                                                            |
| Hardware Finishes                                                        | Brass rivets secure the strips on the left and right sides<br>Top and bottom bars are satin anodized aluminum                                                                                                                                                                                                                                                                                                                                                                                                                                                                                                                                                                                                                                                                                                                                                                                                                                                                                                                                                                                                                                                                                                                                                                                                                                |
| Suspension Points                                                        | Two to four suspension points per panel                                                                                                                                                                                                                                                                                                                                                                                                                                                                                                                                                                                                                                                                                                                                                                                                                                                                                                                                                                                                                                                                                                                                                                                                                                                                                                      |
| Custom                                                                   | Custom sizes available—please refer to Plectere Curve Custom Size Matrix for available sizes 2-Color to 4-Color panels are available and must be quoted                                                                                                                                                                                                                                                                                                                                                                                                                                                                                                                                                                                                                                                                                                                                                                                                                                                                                                                                                                                                                                                                                                                                                                                      |
| Durability                                                               | Contract or residential                                                                                                                                                                                                                                                                                                                                                                                                                                                                                                                                                                                                                                                                                                                                                                                                                                                                                                                                                                                                                                                                                                                                                                                                                                                                                                                      |
| Lead Time                                                                | Made to order and certain lead times will apply                                                                                                                                                                                                                                                                                                                                                                                                                                                                                                                                                                                                                                                                                                                                                                                                                                                                                                                                                                                                                                                                                                                                                                                                                                                                                              |
| Installation                                                             | Install with two to four suspension drops included per panel with cable grippers that mount to ceiling and allow height adjustment. Suspension cables come in 3'-0" (91.4 cm) length and additional length is available for an upcharge. Actual ceiling connection depends upon ceiling type and ceiling fasteners not included.                                                                                                                                                                                                                                                                                                                                                                                                                                                                                                                                                                                                                                                                                                                                                                                                                                                                                                                                                                                                             |
| Recommended Distance                                                     | 8 in (20 cm)                                                                                                                                                                                                                                                                                                                                                                                                                                                                                                                                                                                                                                                                                                                                                                                                                                                                                                                                                                                                                                                                                                                                                                                                                                                                                                                                 |
| Above Floor                                                              |                                                                                                                                                                                                                                                                                                                                                                                                                                                                                                                                                                                                                                                                                                                                                                                                                                                                                                                                                                                                                                                                                                                                                                                                                                                                                                                                              |
| Above Floor  Maintenance                                                 | Vacuum occasionally to remove general air-borne debris. Should soiling occur, spot clean with mild soap and lukewarm water. Avoid aggressive rubbing as this can continue the felting process and change the surface appearance of the felt. Refer to 100% Wool Design Felt Maintenance + Cleaning for detailed care instructions.                                                                                                                                                                                                                                                                                                                                                                                                                                                                                                                                                                                                                                                                                                                                                                                                                                                                                                                                                                                                           |
| •••••                                                                    | soap and lukewarm water. Avoid aggressive rubbing as this can continue the felting process and change the surface appearance of the felt. Refer to 100% Wool Design Felt Maintenance + Cleaning for                                                                                                                                                                                                                                                                                                                                                                                                                                                                                                                                                                                                                                                                                                                                                                                                                                                                                                                                                                                                                                                                                                                                          |
| Maintenance                                                              | soap and lukewarm water. Avoid aggressive rubbing as this can continue the felting process and change the surface appearance of the felt. Refer to 100% Wool Design Felt Maintenance + Cleaning for detailed care instructions.  Wool felt is a natural material and color variation and inclusions of natural fiber on the surface are evidence of the 100% natural origin of the material. Product color is only indicative, as it is not possible to assure consistency of color in a natural product due to the natural color of raw wool and absorption of dyes. Color matching cannot be guaranteed on shipments and variation will be more pronounced beyond the normal commercial range. In addition, variations in temperature and humidity can expand or contract the fibers affecting the size and shape of the felt. Please note that dimensions may change ±2 in                                                                                                                                                                                                                                                                                                                                                                                                                                                                |
| Maintenance  Variation                                                   | soap and lukewarm water. Avoid aggressive rubbing as this can continue the felting process and change the surface appearance of the felt. Refer to 100% Wool Design Felt Maintenance + Cleaning for detailed care instructions.  Wool felt is a natural material and color variation and inclusions of natural fiber on the surface are evidence of the 100% natural origin of the material. Product color is only indicative, as it is not possible to assure consistency of color in a natural product due to the natural color of raw wool and absorption of dyes. Color matching cannot be guaranteed on shipments and variation will be more pronounced beyond the normal commercial range. In addition, variations in temperature and humidity can expand or contract the fibers affecting the size and shape of the felt. Please note that dimensions may change ±2 in (±5 cm) in width and ±2-4 in (±5-10 cm) in length due to climate variation.  100% biodegradable/compostable, contains no formaldehyde, 100% VOC free, no chemical irritants, and free of harmful substances Contributes to LEED® Download Declare Label Living Building Challenge Criteria Compliant Oeko-Tex Standard 100 Certified Product Class II                                                                                                          |
| Maintenance  Variation  Environmental                                    | soap and lukewarm water. Avoid aggressive rubbing as this can continue the felting process and change the surface appearance of the felt. Refer to 100% Wool Design Felt Maintenance + Cleaning for detailed care instructions.  Wool felt is a natural material and color variation and inclusions of natural fiber on the surface are evidence of the 100% natural origin of the material. Product color is only indicative, as it is not possible to assure consistency of color in a natural product due to the natural color of raw wool and absorption of dyes. Color matching cannot be guaranteed on shipments and variation will be more pronounced beyond the normal commercial range. In addition, variations in temperature and humidity can expand or contract the fibers affecting the size and shape of the felt. Please note that dimensions may change ±2 in (±5 cm) in width and ±2–4 in (±5–10 cm) in length due to climate variation.  100% biodegradable/compostable, contains no formaldehyde, 100% VOC free, no chemical irritants, and free of harmful substances Contributes to LEED® Download Declare Label Living Building Challenge Criteria Compliant Oeko-Tex Standard 100 Certified Product Class II Meets VOC test limits for the CDPH v1.2 method                                                           |
| Maintenance  Variation  Environmental  Acoustics                         | soap and lukewarm water. Avoid aggressive rubbing as this can continue the felting process and change the surface appearance of the felt. Refer to 100% Wool Design Felt Maintenance + Cleaning for detailed care instructions.  Wool felt is a natural material and color variation and inclusions of natural fiber on the surface are evidence of the 100% natural origin of the material. Product color is only indicative, as it is not possible to assure consistency of color in a natural product due to the natural color of raw wool and absorption of dyes. Color matching cannot be guaranteed on shipments and variation will be more pronounced beyond the normal commercial range. In addition, variations in temperature and humidity can expand or contract the fibers affecting the size and shape of the felt. Please note that dimensions may change ±2 in (±5 cm) in width and ±2–4 in (±5–10 cm) in length due to climate variation.  100% biodegradable/compostable, contains no formaldehyde, 100% VOC free, no chemical irritants, and free of harmful substances Contributes to LEED® Download Declare Label Living Building Challenge Criteria Compliant Oeko-Tex Standard 100 Certified Product Class II Meets VOC test limits for the CDPH v1.2 method  ASTM C 423: NRC – 0.20, SAA – 0.23                       |
| Maintenance  Variation  Environmental  Acoustics  Colorfastness to Light | soap and lukewarm water. Avoid aggressive rubbing as this can continue the felting process and change the surface appearance of the felt. Refer to 100% Wool Design Felt Maintenance + Cleaning for detailed care instructions.  Wool felt is a natural material and color variation and inclusions of natural fiber on the surface are evidence of the 100% natural origin of the material. Product color is only indicative, as it is not possible to assure consistency of color in a natural product due to the natural color of raw wool and absorption of dyes. Color matching cannot be guaranteed on shipments and variation will be more pronounced beyond the normal commercial range. In addition, variations in temperature and humidity can expand or contract the fibers affecting the size and shape of the felt. Please note that dimensions may change ±2 in (±5 cm) in width and ±2–4 in (±5–10 cm) in length due to climate variation.  100% biodegradable/compostable, contains no formaldehyde, 100% VOC free, no chemical irritants, and free of harmful substances Contributes to LEED® Download Declare Label Living Building Challenge Criteria Compliant Oeko-Tex Standard 100 Certified Product Class II Meets VOC test limits for the CDPH v1.2 method  ASTM C 423: NRC – 0.20, SAA – 0.23  Class 4–5 (40 hours) |