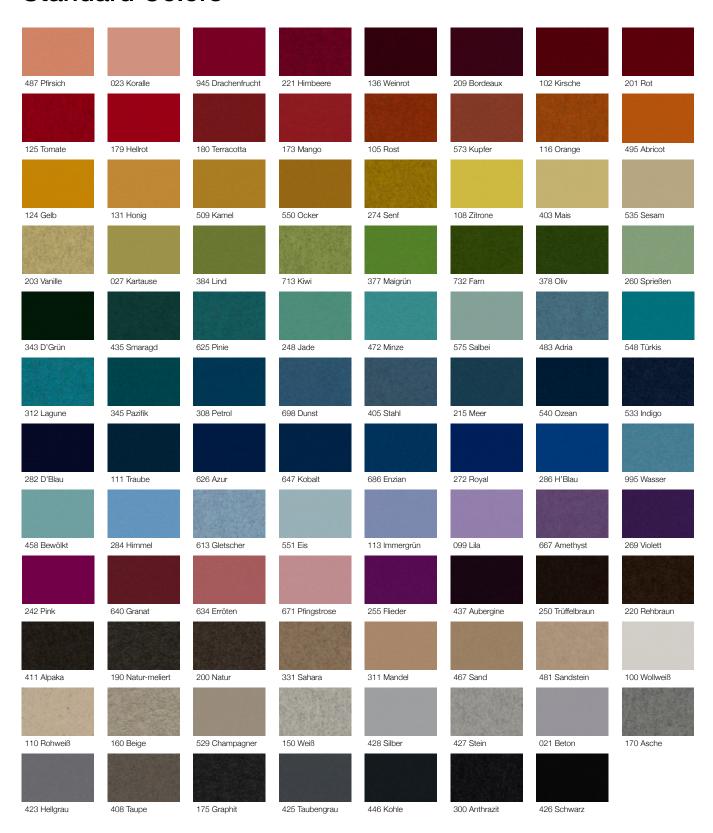

ool and absorption of dyes. Color matching cannot be guaranteed on shipments and variation will be more pronounced beyond the normal commercial range. In addition, variations in temperature and humidity can expand or contract the fibers affecting the size and shape of the felt. Please note that dimensions may change ±2 in (±5 cm) in width and ±2–4 in (±5–10 cm) in length due to climate variation.  100% biodegradable/compostable, contains no formaldehyde, 100% VOC free, no chemical irritants, and free of harmful substances Contributes to LEED® Download Declare Label Living Building Challenge Criteria Compliant Oeko-Tex Standard 100 Certified Product Class II Meets VOC test limits for the CDPH v1.2 method  ASTM C 423: NRC – 0.20, SAA – 0.23  Class 4–5 (40 hours) |



## **Standard Colors**