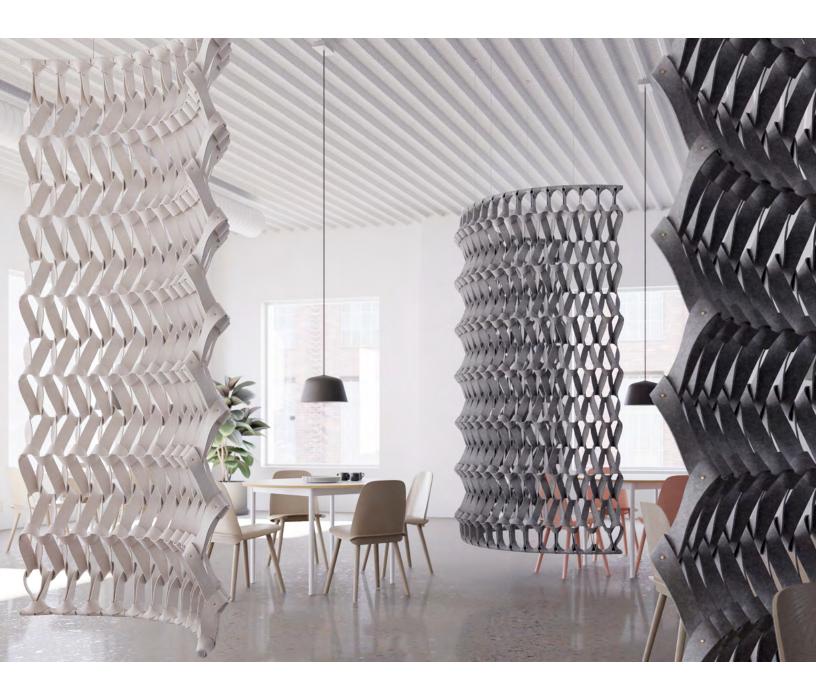

By combining Plectere Aline and Plectere Curve, defining the spaces you need is as easy as pie. Hang these soft braided panels to define a corridor, create head's down work nooks, or simply break up a large room. Allow multiple panels to undulate through a space or hang them individually to create a custom space plan that goes up in no time flat.