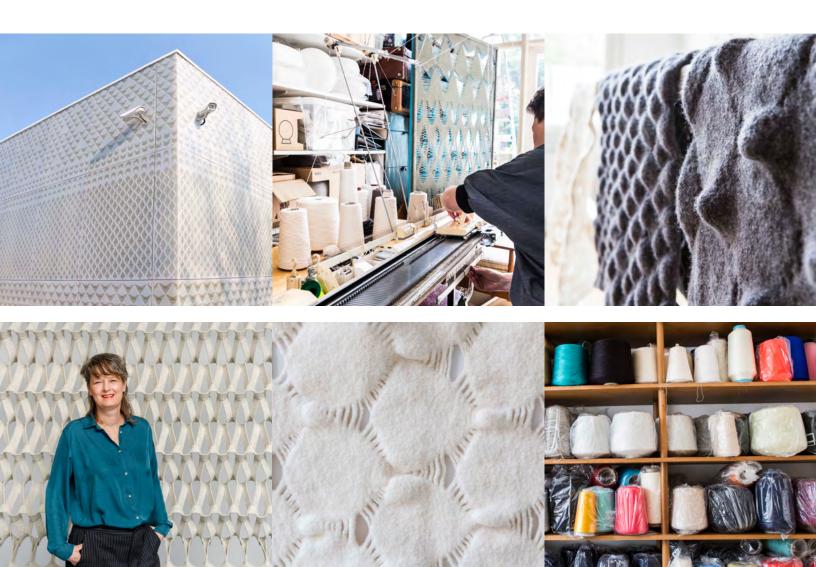

Plectere Curve was designed by Petra Vonk, a designer who joins technology with craft through concepts and applications that experiment with transparency through repetition in abstract patterns.

Aline and Curve play nice for endless, effortless configurations.

"I look for inspiration first and foremost in knitting techniques and, of course, in materials. I am very fond of materials in general and the strange combinations of uses of various materials. More than anything, I like to make knitting with atypical materials. This is how Plectere developed."