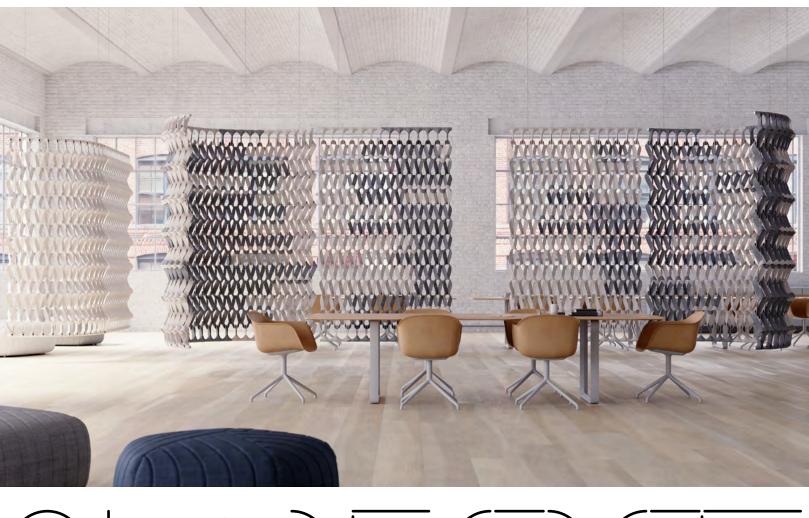

Plectere Curve divides without disconnecting.

Braided wool felt strips come together to make a soft and three-dimensional hanging panel that comes in two standard sizes—Quarter Circle and Half Circle. These curvalious panels divide space and soften sound with their thick wool felt strips. Pair with Plectere Aline panels to create cozy nooks or hang on their own for a sea of lovely arcs. And thanks to the minimal suspension hardware, nothing steals the show from these bespoke knitted curves.

By combining Plectere Aline and Plectere Curve, defining the spaces you need is as easy as pie. Hang these soft braided panels to define a corridor, create head's down work nooks, or simply break up a large room. Allow multiple panels to undulate through a space or hang them individually to create a custom space plan that goes up in no time flat.