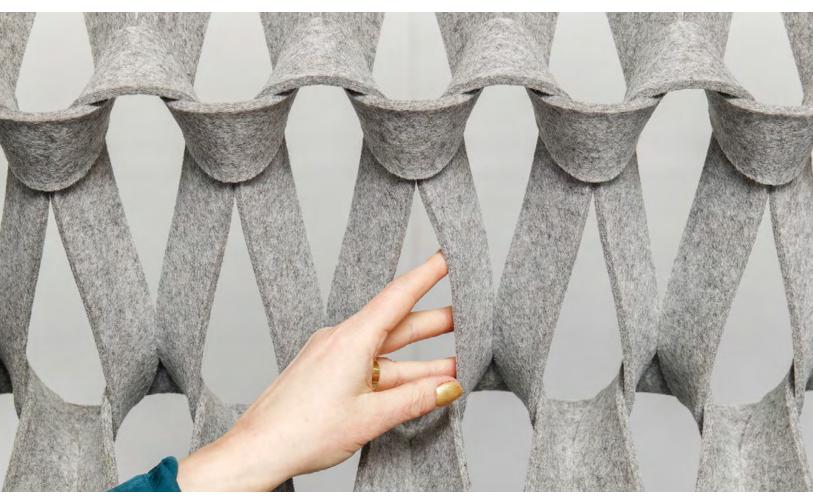

Plectere Curve divides without disconnecting.

Braided wool felt strips come together to make a soft and three-dimensional hanging panel that comes in two standard sizes—Quarter Circle and Half Circle. These curvalious panels divide space and soften sound with their thick wool felt strips. Pair with Plectere Aline panels to create cozy nooks or hang on their own for a sea of lovely arcs. And thanks to the minimal suspension hardware, nothing steals the show from these bespoke knitted curves.