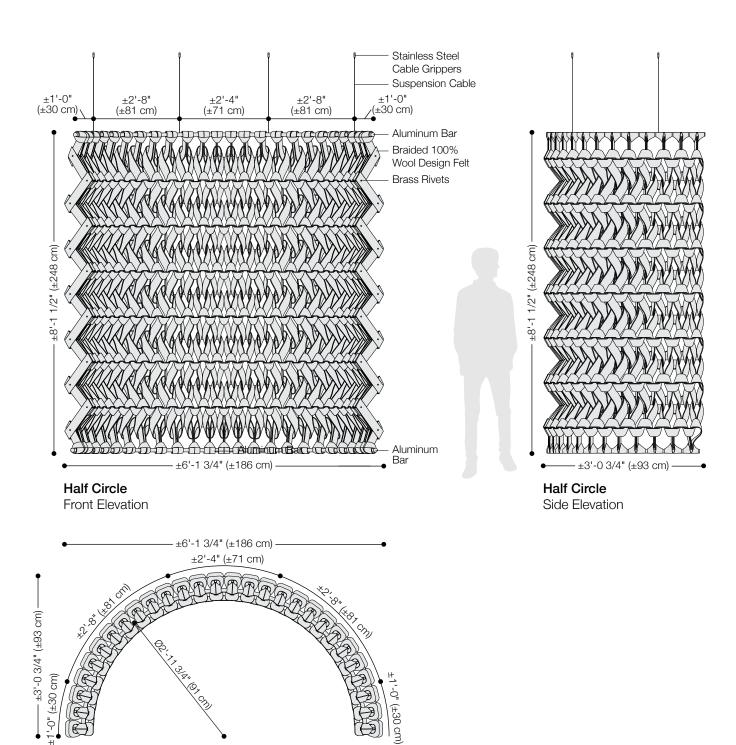

- Petra Vonk, designer of Plectere Curve

Top View

Half Circle Top View

| Product                                                                  | Plectere Curve                                                                                                                                                                                                                                                                                                                                                                                                                                                                                                                                                                                                                                                                                                                                                                                                                                                                                                                                                                                                                                                                                                                                                                                                                                                                                                                               |
|--------------------------------------------------------------------------|----------------------------------------------------------------------------------------------------------------------------------------------------------------------------------------------------------------------------------------------------------------------------------------------------------------------------------------------------------------------------------------------------------------------------------------------------------------------------------------------------------------------------------------------------------------------------------------------------------------------------------------------------------------------------------------------------------------------------------------------------------------------------------------------------------------------------------------------------------------------------------------------------------------------------------------------------------------------------------------------------------------------------------------------------------------------------------------------------------------------------------------------------------------------------------------------------------------------------------------------------------------------------------------------------------------------------------------------|
| Designer                                                                 | Petra Vonk                                                                                                                                                                                                                                                                                                                                                                                                                                                                                                                                                                                                                                                                                                                                                                                                                                                                                                                                                                                                                                                                                                                                                                                                                                                                                                                                   |
| Content                                                                  | 100% Wool Design Felt                                                                                                                                                                                                                                                                                                                                                                                                                                                                                                                                                                                                                                                                                                                                                                                                                                                                                                                                                                                                                                                                                                                                                                                                                                                                                                                        |
| Standard Sizes                                                           | Quarter Circle: ±3'-0 3/4" x 3'-0 3/4" x 8'-1 1/2" (±93 x 93 x 248 cm)<br>Half Circle: ±6'-1 3/4" x 3'-0 3/4" x 8'-1 1/2" (±186 x 93 x 248 cm)                                                                                                                                                                                                                                                                                                                                                                                                                                                                                                                                                                                                                                                                                                                                                                                                                                                                                                                                                                                                                                                                                                                                                                                               |
| Panel Thickness                                                          | ±6 in (±15 cm)                                                                                                                                                                                                                                                                                                                                                                                                                                                                                                                                                                                                                                                                                                                                                                                                                                                                                                                                                                                                                                                                                                                                                                                                                                                                                                                               |
| Size Tolerance                                                           | Plectere is made of natural wool felt and braided by hand so sizes may vary $\pm 2$ in ( $\pm 5$ cm) in width and $\pm 2$ -4 in ( $\pm 5$ -10 cm) in length                                                                                                                                                                                                                                                                                                                                                                                                                                                                                                                                                                                                                                                                                                                                                                                                                                                                                                                                                                                                                                                                                                                                                                                  |
| Colors                                                                   | 1-Color per panel                                                                                                                                                                                                                                                                                                                                                                                                                                                                                                                                                                                                                                                                                                                                                                                                                                                                                                                                                                                                                                                                                                                                                                                                                                                                                                                            |
| Hardware Finishes                                                        | Brass rivets secure the strips on the left and right sides<br>Top and bottom bars are satin anodized aluminum                                                                                                                                                                                                                                                                                                                                                                                                                                                                                                                                                                                                                                                                                                                                                                                                                                                                                                                                                                                                                                                                                                                                                                                                                                |
| Suspension Points                                                        | Two to four suspension points per panel                                                                                                                                                                                                                                                                                                                                                                                                                                                                                                                                                                                                                                                                                                                                                                                                                                                                                                                                                                                                                                                                                                                                                                                                                                                                                                      |
| Custom                                                                   | Custom sizes available—please refer to Plectere Curve Custom Size Matrix for available sizes 2-Color to 4-Color panels are available and must be quoted                                                                                                                                                                                                                                                                                                                                                                                                                                                                                                                                                                                                                                                                                                                                                                                                                                                                                                                                                                                                                                                                                                                                                                                      |
| Durability                                                               | Contract or residential                                                                                                                                                                                                                                                                                                                                                                                                                                                                                                                                                                                                                                                                                                                                                                                                                                                                                                                                                                                                                                                                                                                                                                                                                                                                                                                      |
| Lead Time                                                                | Made to order and certain lead times will apply                                                                                                                                                                                                                                                                                                                                                                                                                                                                                                                                                                                                                                                                                                                                                                                                                                                                                                                                                                                                                                                                                                                                                                                                                                                                                              |
| Installation                                                             | Install with two to four suspension drops included per panel with cable grippers that mount to ceiling and allow height adjustment. Suspension cables come in 3'-0" (91.4 cm) length and additional length is available for an upcharge. Actual ceiling connection depends upon ceiling type and ceiling fasteners not included.                                                                                                                                                                                                                                                                                                                                                                                                                                                                                                                                                                                                                                                                                                                                                                                                                                                                                                                                                                                                             |
| Recommended Distance                                                     | 8 in (20 cm)                                                                                                                                                                                                                                                                                                                                                                                                                                                                                                                                                                                                                                                                                                                                                                                                                                                                                                                                                                                                                                                                                                                                                                                                                                                                                                                                 |
| Above Floor                                                              |                                                                                                                                                                                                                                                                                                                                                                                                                                                                                                                                                                                                                                                                                                                                                                                                                                                                                                                                                                                                                                                                                                                                                                                                                                                                                                                                              |
| Above Floor  Maintenance                                                 | Vacuum occasionally to remove general air-borne debris. Should soiling occur, spot clean with mild soap and lukewarm water. Avoid aggressive rubbing as this can continue the felting process and change the surface appearance of the felt. Refer to 100% Wool Design Felt Maintenance + Cleaning for detailed care instructions.                                                                                                                                                                                                                                                                                                                                                                                                                                                                                                                                                                                                                                                                                                                                                                                                                                                                                                                                                                                                           |
| •••••                                                                    | soap and lukewarm water. Avoid aggressive rubbing as this can continue the felting process and change the surface appearance of the felt. Refer to 100% Wool Design Felt Maintenance + Cleaning for                                                                                                                                                                                                                                                                                                                                                                                                                                                                                                                                                                                                                                                                                                                                                                                                                                                                                                                                                                                                                                                                                                                                          |
| Maintenance                                                              | soap and lukewarm water. Avoid aggressive rubbing as this can continue the felting process and change the surface appearance of the felt. Refer to 100% Wool Design Felt Maintenance + Cleaning for detailed care instructions.  Wool felt is a natural material and color variation and inclusions of natural fiber on the surface are evidence of the 100% natural origin of the material. Product color is only indicative, as it is not possible to assure consistency of color in a natural product due to the natural color of raw wool and absorption of dyes. Color matching cannot be guaranteed on shipments and variation will be more pronounced beyond the normal commercial range. In addition, variations in temperature and humidity can expand or contract the fibers affecting the size and shape of the felt. Please note that dimensions may change ±2 in                                                                                                                                                                                                                                                                                                                                                                                                                                                                |
| Maintenance  Variation                                                   | soap and lukewarm water. Avoid aggressive rubbing as this can continue the felting process and change the surface appearance of the felt. Refer to 100% Wool Design Felt Maintenance + Cleaning for detailed care instructions.  Wool felt is a natural material and color variation and inclusions of natural fiber on the surface are evidence of the 100% natural origin of the material. Product color is only indicative, as it is not possible to assure consistency of color in a natural product due to the natural color of raw wool and absorption of dyes. Color matching cannot be guaranteed on shipments and variation will be more pronounced beyond the normal commercial range. In addition, variations in temperature and humidity can expand or contract the fibers affecting the size and shape of the felt. Please note that dimensions may change ±2 in (±5 cm) in width and ±2-4 in (±5-10 cm) in length due to climate variation.  100% biodegradable/compostable, contains no formaldehyde, 100% VOC free, no chemical irritants, and free of harmful substances Contributes to LEED® Download Declare Label Living Building Challenge Criteria Compliant Oeko-Tex Standard 100 Certified Product Class II                                                                                                          |
| Maintenance  Variation  Environmental                                    | soap and lukewarm water. Avoid aggressive rubbing as this can continue the felting process and change the surface appearance of the felt. Refer to 100% Wool Design Felt Maintenance + Cleaning for detailed care instructions.  Wool felt is a natural material and color variation and inclusions of natural fiber on the surface are evidence of the 100% natural origin of the material. Product color is only indicative, as it is not possible to assure consistency of color in a natural product due to the natural color of raw wool and absorption of dyes. Color matching cannot be guaranteed on shipments and variation will be more pronounced beyond the normal commercial range. In addition, variations in temperature and humidity can expand or contract the fibers affecting the size and shape of the felt. Please note that dimensions may change ±2 in (±5 cm) in width and ±2–4 in (±5–10 cm) in length due to climate variation.  100% biodegradable/compostable, contains no formaldehyde, 100% VOC free, no chemical irritants, and free of harmful substances Contributes to LEED® Download Declare Label Living Building Challenge Criteria Compliant Oeko-Tex Standard 100 Certified Product Class II Meets VOC test limits for the CDPH v1.2 method                                                           |
| Maintenance  Variation  Environmental  Acoustics                         | soap and lukewarm water. Avoid aggressive rubbing as this can continue the felting process and change the surface appearance of the felt. Refer to 100% Wool Design Felt Maintenance + Cleaning for detailed care instructions.  Wool felt is a natural material and color variation and inclusions of natural fiber on the surface are evidence of the 100% natural origin of the material. Product color is only indicative, as it is not possible to assure consistency of color in a natural product due to the natural color of raw wool and absorption of dyes. Color matching cannot be guaranteed on shipments and variation will be more pronounced beyond the normal commercial range. In addition, variations in temperature and humidity can expand or contract the fibers affecting the size and shape of the felt. Please note that dimensions may change ±2 in (±5 cm) in width and ±2–4 in (±5–10 cm) in length due to climate variation.  100% biodegradable/compostable, contains no formaldehyde, 100% VOC free, no chemical irritants, and free of harmful substances Contributes to LEED® Download Declare Label Living Building Challenge Criteria Compliant Oeko-Tex Standard 100 Certified Product Class II Meets VOC test limits for the CDPH v1.2 method  ASTM C 423: NRC – 0.20, SAA – 0.23                       |
| Maintenance  Variation  Environmental  Acoustics  Colorfastness to Light | soap and lukewarm water. Avoid aggressive rubbing as this can continue the felting process and change the surface appearance of the felt. Refer to 100% Wool Design Felt Maintenance + Cleaning for detailed care instructions.  Wool felt is a natural material and color variation and inclusions of natural fiber on the surface are evidence of the 100% natural origin of the material. Product color is only indicative, as it is not possible to assure consistency of color in a natural product due to the natural color of raw wool and absorption of dyes. Color matching cannot be guaranteed on shipments and variation will be more pronounced beyond the normal commercial range. In addition, variations in temperature and humidity can expand or contract the fibers affecting the size and shape of the felt. Please note that dimensions may change ±2 in (±5 cm) in width and ±2–4 in (±5–10 cm) in length due to climate variation.  100% biodegradable/compostable, contains no formaldehyde, 100% VOC free, no chemical irritants, and free of harmful substances Contributes to LEED® Download Declare Label Living Building Challenge Criteria Compliant Oeko-Tex Standard 100 Certified Product Class II Meets VOC test limits for the CDPH v1.2 method  ASTM C 423: NRC – 0.20, SAA – 0.23  Class 4–5 (40 hours) |