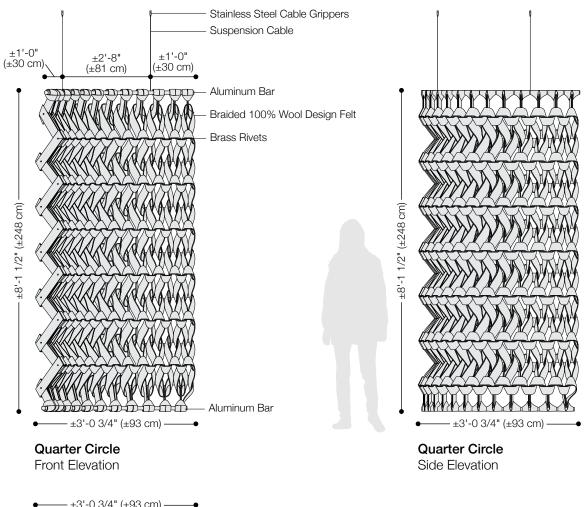

- Petra Vonk, designer of Plectere Curve

Top View

Half Circle Top View

| Product                                                                  | Plectere Curve                                                                                                                                                                                                                                                                                                                                                                                                                                                                                                                                                                                                                                                                                                                                                                                                                                                                                                                                                                                                                                                                                                                                                                                                                                                                                                                               |
|--------------------------------------------------------------------------|----------------------------------------------------------------------------------------------------------------------------------------------------------------------------------------------------------------------------------------------------------------------------------------------------------------------------------------------------------------------------------------------------------------------------------------------------------------------------------------------------------------------------------------------------------------------------------------------------------------------------------------------------------------------------------------------------------------------------------------------------------------------------------------------------------------------------------------------------------------------------------------------------------------------------------------------------------------------------------------------------------------------------------------------------------------------------------------------------------------------------------------------------------------------------------------------------------------------------------------------------------------------------------------------------------------------------------------------|
| Designer                                                                 | Petra Vonk                                                                                                                                                                                                                                                                                                                                                                                                                                                                                                                                                                                                                                                                                                                                                                                                                                                                                                                                                                                                                                                                                                                                                                                                                                                                                                                                   |
| Content                                                                  | 100% Wool Design Felt                                                                                                                                                                                                                                                                                                                                                                                                                                                                                                                                                                                                                                                                                                                                                                                                                                                                                                                                                                                                                                                                                                                                                                                                                                                                                                                        |
| Standard Sizes                                                           | Quarter Circle: ±3'-0 3/4" x 3'-0 3/4" x 8'-1 1/2" (±93 x 93 x 248 cm)<br>Half Circle: ±6'-1 3/4" x 3'-0 3/4" x 8'-1 1/2" (±186 x 93 x 248 cm)                                                                                                                                                                                                                                                                                                                                                                                                                                                                                                                                                                                                                                                                                                                                                                                                                                                                                                                                                                                                                                                                                                                                                                                               |
| Panel Thickness                                                          | ±6 in (±15 cm)                                                                                                                                                                                                                                                                                                                                                                                                                                                                                                                                                                                                                                                                                                                                                                                                                                                                                                                                                                                                                                                                                                                                                                                                                                                                                                                               |
| Size Tolerance                                                           | Plectere is made of natural wool felt and braided by hand so sizes may vary $\pm 2$ in ( $\pm 5$ cm) in width and $\pm 2$ -4 in ( $\pm 5$ -10 cm) in length                                                                                                                                                                                                                                                                                                                                                                                                                                                                                                                                                                                                                                                                                                                                                                                                                                                                                                                                                                                                                                                                                                                                                                                  |
| Colors                                                                   | 1-Color per panel                                                                                                                                                                                                                                                                                                                                                                                                                                                                                                                                                                                                                                                                                                                                                                                                                                                                                                                                                                                                                                                                                                                                                                                                                                                                                                                            |
| Hardware Finishes                                                        | Brass rivets secure the strips on the left and right sides<br>Top and bottom bars are satin anodized aluminum                                                                                                                                                                                                                                                                                                                                                                                                                                                                                                                                                                                                                                                                                                                                                                                                                                                                                                                                                                                                                                                                                                                                                                                                                                |
| Suspension Points                                                        | Two to four suspension points per panel                                                                                                                                                                                                                                                                                                                                                                                                                                                                                                                                                                                                                                                                                                                                                                                                                                                                                                                                                                                                                                                                                                                                                                                                                                                                                                      |
| Custom                                                                   | Custom sizes available—please refer to Plectere Curve Custom Size Matrix for available sizes 2-Color to 4-Color panels are available and must be quoted                                                                                                                                                                                                                                                                                                                                                                                                                                                                                                                                                                                                                                                                                                                                                                                                                                                                                                                                                                                                                                                                                                                                                                                      |
| Durability                                                               | Contract or residential                                                                                                                                                                                                                                                                                                                                                                                                                                                                                                                                                                                                                                                                                                                                                                                                                                                                                                                                                                                                                                                                                                                                                                                                                                                                                                                      |
| Lead Time                                                                | Made to order and certain lead times will apply                                                                                                                                                                                                                                                                                                                                                                                                                                                                                                                                                                                                                                                                                                                                                                                                                                                                                                                                                                                                                                                                                                                                                                                                                                                                                              |
| Installation                                                             | Install with two to four suspension drops included per panel with cable grippers that mount to ceiling and allow height adjustment. Suspension cables come in 3'-0" (91.4 cm) length and additional length is available for an upcharge. Actual ceiling connection depends upon ceiling type and ceiling fasteners not included.                                                                                                                                                                                                                                                                                                                                                                                                                                                                                                                                                                                                                                                                                                                                                                                                                                                                                                                                                                                                             |
| Recommended Distance                                                     | 8 in (20 cm)                                                                                                                                                                                                                                                                                                                                                                                                                                                                                                                                                                                                                                                                                                                                                                                                                                                                                                                                                                                                                                                                                                                                                                                                                                                                                                                                 |
| Above Floor                                                              |                                                                                                                                                                                                                                                                                                                                                                                                                                                                                                                                                                                                                                                                                                                                                                                                                                                                                                                                                                                                                                                                                                                                                                                                                                                                                                                                              |
| Above Floor  Maintenance                                                 | Vacuum occasionally to remove general air-borne debris. Should soiling occur, spot clean with mild soap and lukewarm water. Avoid aggressive rubbing as this can continue the felting process and change the surface appearance of the felt. Refer to 100% Wool Design Felt Maintenance + Cleaning for detailed care instructions.                                                                                                                                                                                                                                                                                                                                                                                                                                                                                                                                                                                                                                                                                                                                                                                                                                                                                                                                                                                                           |
| •••••                                                                    | soap and lukewarm water. Avoid aggressive rubbing as this can continue the felting process and change the surface appearance of the felt. Refer to 100% Wool Design Felt Maintenance + Cleaning for                                                                                                                                                                                                                                                                                                                                                                                                                                                                                                                                                                                                                                                                                                                                                                                                                                                                                                                                                                                                                                                                                                                                          |
| Maintenance                                                              | soap and lukewarm water. Avoid aggressive rubbing as this can continue the felting process and change the surface appearance of the felt. Refer to 100% Wool Design Felt Maintenance + Cleaning for detailed care instructions.  Wool felt is a natural material and color variation and inclusions of natural fiber on the surface are evidence of the 100% natural origin of the material. Product color is only indicative, as it is not possible to assure consistency of color in a natural product due to the natural color of raw wool and absorption of dyes. Color matching cannot be guaranteed on shipments and variation will be more pronounced beyond the normal commercial range. In addition, variations in temperature and humidity can expand or contract the fibers affecting the size and shape of the felt. Please note that dimensions may change ±2 in                                                                                                                                                                                                                                                                                                                                                                                                                                                                |
| Maintenance  Variation                                                   | soap and lukewarm water. Avoid aggressive rubbing as this can continue the felting process and change the surface appearance of the felt. Refer to 100% Wool Design Felt Maintenance + Cleaning for detailed care instructions.  Wool felt is a natural material and color variation and inclusions of natural fiber on the surface are evidence of the 100% natural origin of the material. Product color is only indicative, as it is not possible to assure consistency of color in a natural product due to the natural color of raw wool and absorption of dyes. Color matching cannot be guaranteed on shipments and variation will be more pronounced beyond the normal commercial range. In addition, variations in temperature and humidity can expand or contract the fibers affecting the size and shape of the felt. Please note that dimensions may change ±2 in (±5 cm) in width and ±2-4 in (±5-10 cm) in length due to climate variation.  100% biodegradable/compostable, contains no formaldehyde, 100% VOC free, no chemical irritants, and free of harmful substances Contributes to LEED® Download Declare Label Living Building Challenge Criteria Compliant Oeko-Tex Standard 100 Certified Product Class II                                                                                                          |
| Maintenance  Variation  Environmental                                    | soap and lukewarm water. Avoid aggressive rubbing as this can continue the felting process and change the surface appearance of the felt. Refer to 100% Wool Design Felt Maintenance + Cleaning for detailed care instructions.  Wool felt is a natural material and color variation and inclusions of natural fiber on the surface are evidence of the 100% natural origin of the material. Product color is only indicative, as it is not possible to assure consistency of color in a natural product due to the natural color of raw wool and absorption of dyes. Color matching cannot be guaranteed on shipments and variation will be more pronounced beyond the normal commercial range. In addition, variations in temperature and humidity can expand or contract the fibers affecting the size and shape of the felt. Please note that dimensions may change ±2 in (±5 cm) in width and ±2–4 in (±5–10 cm) in length due to climate variation.  100% biodegradable/compostable, contains no formaldehyde, 100% VOC free, no chemical irritants, and free of harmful substances Contributes to LEED® Download Declare Label Living Building Challenge Criteria Compliant Oeko-Tex Standard 100 Certified Product Class II Meets VOC test limits for the CDPH v1.2 method                                                           |
| Maintenance  Variation  Environmental  Acoustics                         | soap and lukewarm water. Avoid aggressive rubbing as this can continue the felting process and change the surface appearance of the felt. Refer to 100% Wool Design Felt Maintenance + Cleaning for detailed care instructions.  Wool felt is a natural material and color variation and inclusions of natural fiber on the surface are evidence of the 100% natural origin of the material. Product color is only indicative, as it is not possible to assure consistency of color in a natural product due to the natural color of raw wool and absorption of dyes. Color matching cannot be guaranteed on shipments and variation will be more pronounced beyond the normal commercial range. In addition, variations in temperature and humidity can expand or contract the fibers affecting the size and shape of the felt. Please note that dimensions may change ±2 in (±5 cm) in width and ±2–4 in (±5–10 cm) in length due to climate variation.  100% biodegradable/compostable, contains no formaldehyde, 100% VOC free, no chemical irritants, and free of harmful substances Contributes to LEED® Download Declare Label Living Building Challenge Criteria Compliant Oeko-Tex Standard 100 Certified Product Class II Meets VOC test limits for the CDPH v1.2 method  ASTM C 423: NRC – 0.20, SAA – 0.23                       |
| Maintenance  Variation  Environmental  Acoustics  Colorfastness to Light | soap and lukewarm water. Avoid aggressive rubbing as this can continue the felting process and change the surface appearance of the felt. Refer to 100% Wool Design Felt Maintenance + Cleaning for detailed care instructions.  Wool felt is a natural material and color variation and inclusions of natural fiber on the surface are evidence of the 100% natural origin of the material. Product color is only indicative, as it is not possible to assure consistency of color in a natural product due to the natural color of raw wool and absorption of dyes. Color matching cannot be guaranteed on shipments and variation will be more pronounced beyond the normal commercial range. In addition, variations in temperature and humidity can expand or contract the fibers affecting the size and shape of the felt. Please note that dimensions may change ±2 in (±5 cm) in width and ±2–4 in (±5–10 cm) in length due to climate variation.  100% biodegradable/compostable, contains no formaldehyde, 100% VOC free, no chemical irritants, and free of harmful substances Contributes to LEED® Download Declare Label Living Building Challenge Criteria Compliant Oeko-Tex Standard 100 Certified Product Class II Meets VOC test limits for the CDPH v1.2 method  ASTM C 423: NRC – 0.20, SAA – 0.23  Class 4–5 (40 hours) |