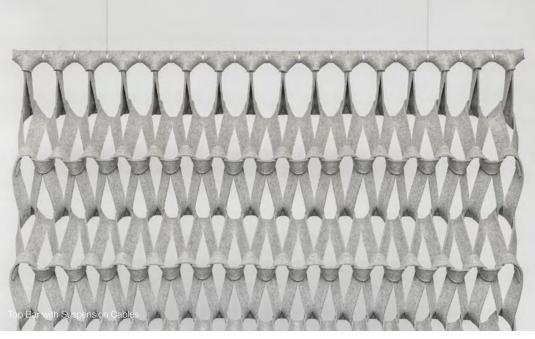

- Petra Vonk, designer of Plectere Curve

Top View

Half Circle Top View

| Product                                                                  | Plectere Curve                                                                                                                                                                                                                                                                                                                                                                                                                                                                                                                                                                                                                                                                                                                                                                                                                                                                                                                                                                                                                                                                                                                                                                                                                                                                                                                               |
|--------------------------------------------------------------------------|----------------------------------------------------------------------------------------------------------------------------------------------------------------------------------------------------------------------------------------------------------------------------------------------------------------------------------------------------------------------------------------------------------------------------------------------------------------------------------------------------------------------------------------------------------------------------------------------------------------------------------------------------------------------------------------------------------------------------------------------------------------------------------------------------------------------------------------------------------------------------------------------------------------------------------------------------------------------------------------------------------------------------------------------------------------------------------------------------------------------------------------------------------------------------------------------------------------------------------------------------------------------------------------------------------------------------------------------|
| Designer                                                                 | Petra Vonk                                                                                                                                                                                                                                                                                                                                                                                                                                                                                                                                                                                                                                                                                                                                                                                                                                                                                                                                                                                                                                                                                                                                                                                                                                                                                                                                   |
| Content                                                                  | 100% Wool Design Felt                                                                                                                                                                                                                                                                                                                                                                                                                                                                                                                                                                                                                                                                                                                                                                                                                                                                                                                                                                                                                                                                                                                                                                                                                                                                                                                        |
| Standard Sizes                                                           | Quarter Circle: ±3'-0 3/4" x 3'-0 3/4" x 8'-1 1/2" (±93 x 93 x 248 cm)<br>Half Circle: ±6'-1 3/4" x 3'-0 3/4" x 8'-1 1/2" (±186 x 93 x 248 cm)                                                                                                                                                                                                                                                                                                                                                                                                                                                                                                                                                                                                                                                                                                                                                                                                                                                                                                                                                                                                                                                                                                                                                                                               |
| Panel Thickness                                                          | ±6 in (±15 cm)                                                                                                                                                                                                                                                                                                                                                                                                                                                                                                                                                                                                                                                                                                                                                                                                                                                                                                                                                                                                                                                                                                                                                                                                                                                                                                                               |
| Size Tolerance                                                           | Plectere is made of natural wool felt and braided by hand so sizes may vary $\pm 2$ in ( $\pm 5$ cm) in width and $\pm 2$ -4 in ( $\pm 5$ -10 cm) in length                                                                                                                                                                                                                                                                                                                                                                                                                                                                                                                                                                                                                                                                                                                                                                                                                                                                                                                                                                                                                                                                                                                                                                                  |
| Colors                                                                   | 1-Color per panel                                                                                                                                                                                                                                                                                                                                                                                                                                                                                                                                                                                                                                                                                                                                                                                                                                                                                                                                                                                                                                                                                                                                                                                                                                                                                                                            |
| Hardware Finishes                                                        | Brass rivets secure the strips on the left and right sides<br>Top and bottom bars are satin anodized aluminum                                                                                                                                                                                                                                                                                                                                                                                                                                                                                                                                                                                                                                                                                                                                                                                                                                                                                                                                                                                                                                                                                                                                                                                                                                |
| Suspension Points                                                        | Two to four suspension points per panel                                                                                                                                                                                                                                                                                                                                                                                                                                                                                                                                                                                                                                                                                                                                                                                                                                                                                                                                                                                                                                                                                                                                                                                                                                                                                                      |
| Custom                                                                   | Custom sizes available—please refer to Plectere Curve Custom Size Matrix for available sizes 2-Color to 4-Color panels are available and must be quoted                                                                                                                                                                                                                                                                                                                                                                                                                                                                                                                                                                                                                                                                                                                                                                                                                                                                                                                                                                                                                                                                                                                                                                                      |
| Durability                                                               | Contract or residential                                                                                                                                                                                                                                                                                                                                                                                                                                                                                                                                                                                                                                                                                                                                                                                                                                                                                                                                                                                                                                                                                                                                                                                                                                                                                                                      |
| Lead Time                                                                | Made to order and certain lead times will apply                                                                                                                                                                                                                                                                                                                                                                                                                                                                                                                                                                                                                                                                                                                                                                                                                                                                                                                                                                                                                                                                                                                                                                                                                                                                                              |
| Installation                                                             | Install with two to four suspension drops included per panel with cable grippers that mount to ceiling and allow height adjustment. Suspension cables come in 3'-0" (91.4 cm) length and additional length is available for an upcharge. Actual ceiling connection depends upon ceiling type and ceiling fasteners not included.                                                                                                                                                                                                                                                                                                                                                                                                                                                                                                                                                                                                                                                                                                                                                                                                                                                                                                                                                                                                             |
| Recommended Distance                                                     | 8 in (20 cm)                                                                                                                                                                                                                                                                                                                                                                                                                                                                                                                                                                                                                                                                                                                                                                                                                                                                                                                                                                                                                                                                                                                                                                                                                                                                                                                                 |
| Above Floor                                                              |                                                                                                                                                                                                                                                                                                                                                                                                                                                                                                                                                                                                                                                                                                                                                                                                                                                                                                                                                                                                                                                                                                                                                                                                                                                                                                                                              |
| Above Floor  Maintenance                                                 | Vacuum occasionally to remove general air-borne debris. Should soiling occur, spot clean with mild soap and lukewarm water. Avoid aggressive rubbing as this can continue the felting process and change the surface appearance of the felt. Refer to 100% Wool Design Felt Maintenance + Cleaning for detailed care instructions.                                                                                                                                                                                                                                                                                                                                                                                                                                                                                                                                                                                                                                                                                                                                                                                                                                                                                                                                                                                                           |
| •••••                                                                    | soap and lukewarm water. Avoid aggressive rubbing as this can continue the felting process and change the surface appearance of the felt. Refer to 100% Wool Design Felt Maintenance + Cleaning for                                                                                                                                                                                                                                                                                                                                                                                                                                                                                                                                                                                                                                                                                                                                                                                                                                                                                                                                                                                                                                                                                                                                          |
| Maintenance                                                              | soap and lukewarm water. Avoid aggressive rubbing as this can continue the felting process and change the surface appearance of the felt. Refer to 100% Wool Design Felt Maintenance + Cleaning for detailed care instructions.  Wool felt is a natural material and color variation and inclusions of natural fiber on the surface are evidence of the 100% natural origin of the material. Product color is only indicative, as it is not possible to assure consistency of color in a natural product due to the natural color of raw wool and absorption of dyes. Color matching cannot be guaranteed on shipments and variation will be more pronounced beyond the normal commercial range. In addition, variations in temperature and humidity can expand or contract the fibers affecting the size and shape of the felt. Please note that dimensions may change ±2 in                                                                                                                                                                                                                                                                                                                                                                                                                                                                |
| Maintenance  Variation                                                   | soap and lukewarm water. Avoid aggressive rubbing as this can continue the felting process and change the surface appearance of the felt. Refer to 100% Wool Design Felt Maintenance + Cleaning for detailed care instructions.  Wool felt is a natural material and color variation and inclusions of natural fiber on the surface are evidence of the 100% natural origin of the material. Product color is only indicative, as it is not possible to assure consistency of color in a natural product due to the natural color of raw wool and absorption of dyes. Color matching cannot be guaranteed on shipments and variation will be more pronounced beyond the normal commercial range. In addition, variations in temperature and humidity can expand or contract the fibers affecting the size and shape of the felt. Please note that dimensions may change ±2 in (±5 cm) in width and ±2-4 in (±5-10 cm) in length due to climate variation.  100% biodegradable/compostable, contains no formaldehyde, 100% VOC free, no chemical irritants, and free of harmful substances Contributes to LEED® Download Declare Label Living Building Challenge Criteria Compliant Oeko-Tex Standard 100 Certified Product Class II                                                                                                          |
| Maintenance  Variation  Environmental                                    | soap and lukewarm water. Avoid aggressive rubbing as this can continue the felting process and change the surface appearance of the felt. Refer to 100% Wool Design Felt Maintenance + Cleaning for detailed care instructions.  Wool felt is a natural material and color variation and inclusions of natural fiber on the surface are evidence of the 100% natural origin of the material. Product color is only indicative, as it is not possible to assure consistency of color in a natural product due to the natural color of raw wool and absorption of dyes. Color matching cannot be guaranteed on shipments and variation will be more pronounced beyond the normal commercial range. In addition, variations in temperature and humidity can expand or contract the fibers affecting the size and shape of the felt. Please note that dimensions may change ±2 in (±5 cm) in width and ±2–4 in (±5–10 cm) in length due to climate variation.  100% biodegradable/compostable, contains no formaldehyde, 100% VOC free, no chemical irritants, and free of harmful substances Contributes to LEED® Download Declare Label Living Building Challenge Criteria Compliant Oeko-Tex Standard 100 Certified Product Class II Meets VOC test limits for the CDPH v1.2 method                                                           |
| Maintenance  Variation  Environmental  Acoustics                         | soap and lukewarm water. Avoid aggressive rubbing as this can continue the felting process and change the surface appearance of the felt. Refer to 100% Wool Design Felt Maintenance + Cleaning for detailed care instructions.  Wool felt is a natural material and color variation and inclusions of natural fiber on the surface are evidence of the 100% natural origin of the material. Product color is only indicative, as it is not possible to assure consistency of color in a natural product due to the natural color of raw wool and absorption of dyes. Color matching cannot be guaranteed on shipments and variation will be more pronounced beyond the normal commercial range. In addition, variations in temperature and humidity can expand or contract the fibers affecting the size and shape of the felt. Please note that dimensions may change ±2 in (±5 cm) in width and ±2–4 in (±5–10 cm) in length due to climate variation.  100% biodegradable/compostable, contains no formaldehyde, 100% VOC free, no chemical irritants, and free of harmful substances Contributes to LEED® Download Declare Label Living Building Challenge Criteria Compliant Oeko-Tex Standard 100 Certified Product Class II Meets VOC test limits for the CDPH v1.2 method  ASTM C 423: NRC – 0.20, SAA – 0.23                       |
| Maintenance  Variation  Environmental  Acoustics  Colorfastness to Light | soap and lukewarm water. Avoid aggressive rubbing as this can continue the felting process and change the surface appearance of the felt. Refer to 100% Wool Design Felt Maintenance + Cleaning for detailed care instructions.  Wool felt is a natural material and color variation and inclusions of natural fiber on the surface are evidence of the 100% natural origin of the material. Product color is only indicative, as it is not possible to assure consistency of color in a natural product due to the natural color of raw wool and absorption of dyes. Color matching cannot be guaranteed on shipments and variation will be more pronounced beyond the normal commercial range. In addition, variations in temperature and humidity can expand or contract the fibers affecting the size and shape of the felt. Please note that dimensions may change ±2 in (±5 cm) in width and ±2–4 in (±5–10 cm) in length due to climate variation.  100% biodegradable/compostable, contains no formaldehyde, 100% VOC free, no chemical irritants, and free of harmful substances Contributes to LEED® Download Declare Label Living Building Challenge Criteria Compliant Oeko-Tex Standard 100 Certified Product Class II Meets VOC test limits for the CDPH v1.2 method  ASTM C 423: NRC – 0.20, SAA – 0.23  Class 4–5 (40 hours) |