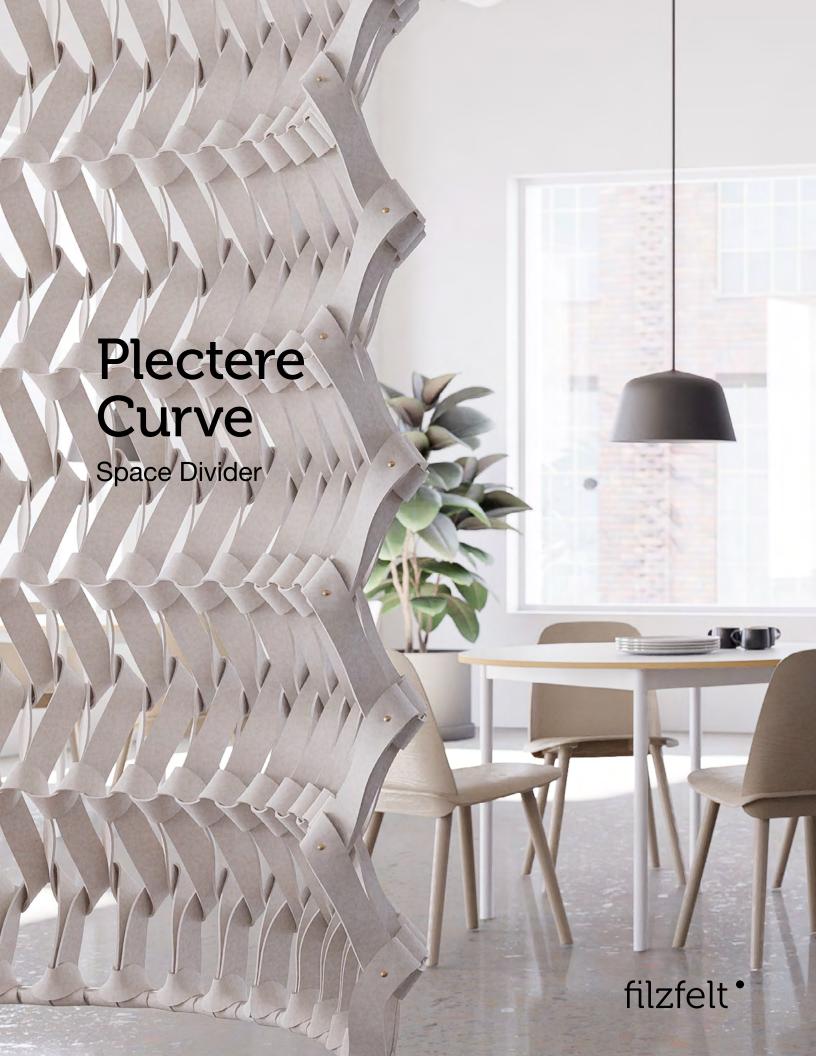

Plectere Curve divides without disconnecting.

Braided wool felt strips come together to make a soft and three-dimensional hanging panel that comes in two standard sizes—Quarter Circle and Half Circle. These curvalious panels divide space and soften sound with their thick wool felt strips. Pair with Plectere Aline panels to create cozy nooks or hang on their own for a sea of lovely arcs. And thanks to the minimal suspension hardware, nothing steals the show from these bespoke knitted curves.

Plectere Curve was designed by Petra Vonk, a designer who joins technology with craft through concepts and applications that experiment with transparency through repetition in abstract patterns.

Aline and Curve play nice for endless, effortless configurations.