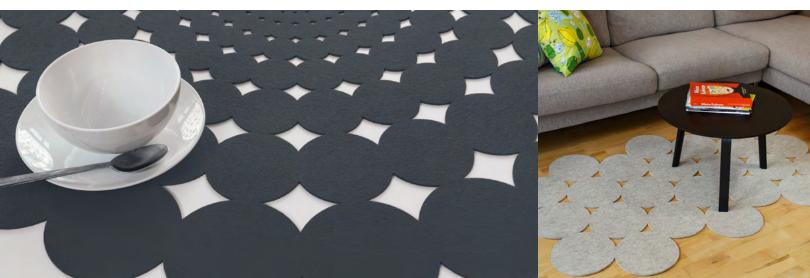

Polka 120 is all about what's left behind. Polka 120 Hanging Panels are bold, graphic, and playful. Shifts in circle patterning at a 120 degree offset creates an unexpected, sophistical pattern. Circles are five inches in diameter and break the edge of the panel, allowing a smooth pattern transition between adjacent panels. The softness, thickness, and density of 100% Wool Design Felt allow these no-nonsense panels to be cut with intricate patterning and hang freely without fraying or additional support. This modern screening system provides varied degrees of privacy and enables flexible space division with visual and acoustic separation to boot.