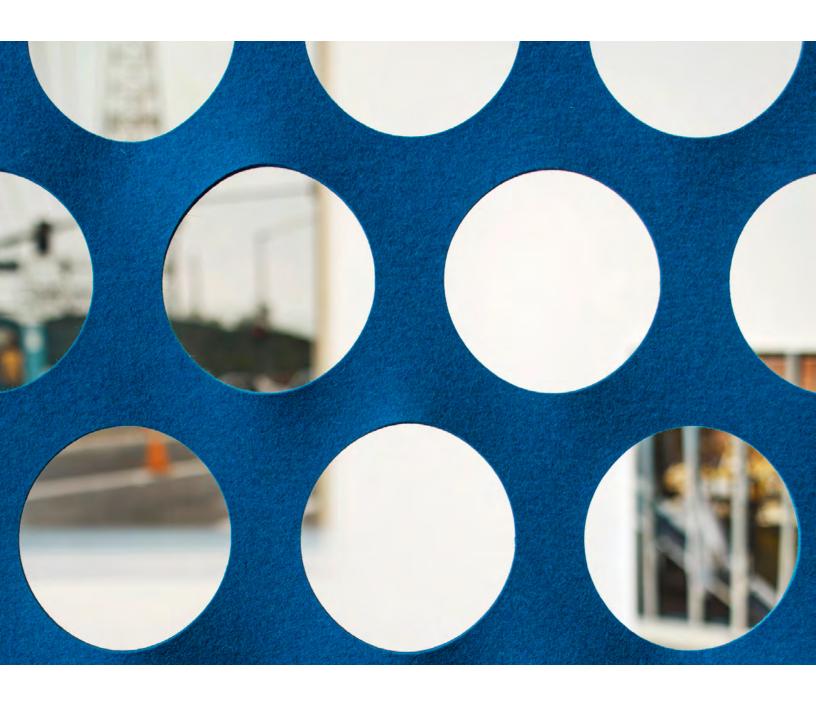

Polka 120 is all about what's left behind. Polka 120 Hanging Panels are bold, graphic, and playful. Shifts in circle patterning at a 120 degree offset creates an unexpected, sophistical pattern. Circles are five inches in diameter and break the edge of the panel, allowing a smooth pattern transition between adjacent panels. The softness, thickness, and density of 100% Wool Design Felt allow these no-nonsense panels to be cut with intricate patterning and hang freely without fraying or additional support. This modern screening system provides varied degrees of privacy and enables flexible space division with visual and acoustic separation to boot.