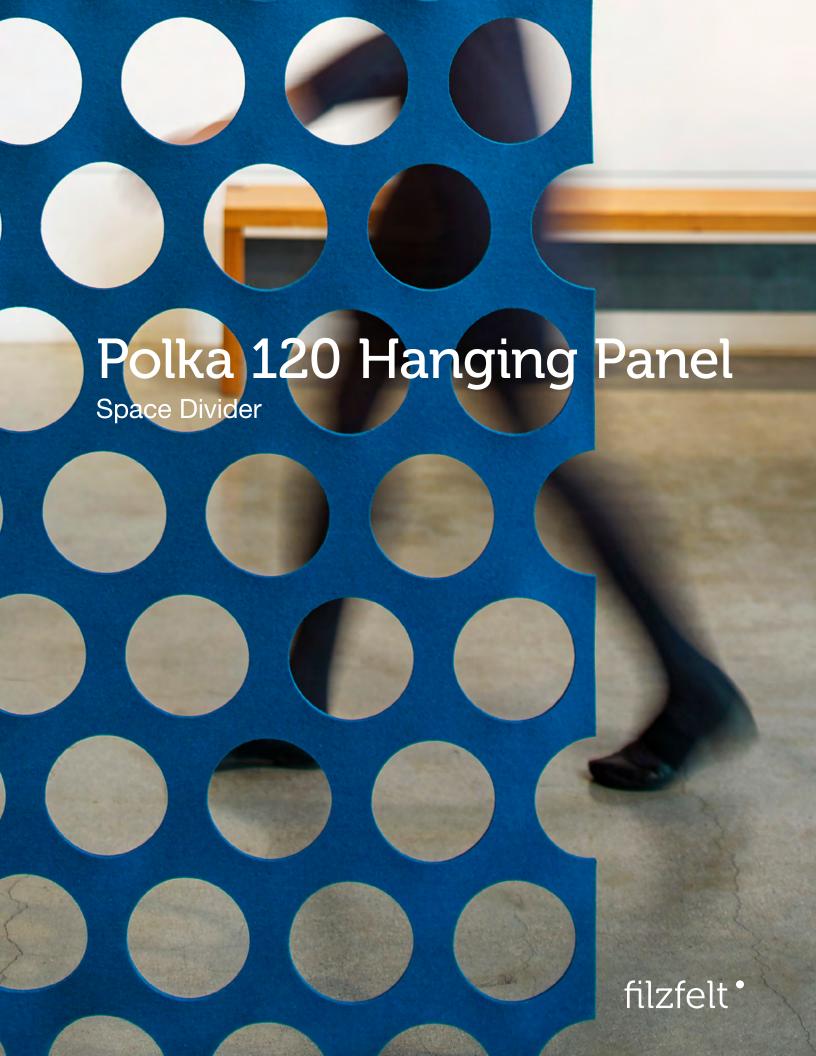

Polka 120 is all about what's left behind. Polka 120 Hanging Panels are bold, graphic, and playful. Shifts in circle patterning at a 120 degree offset creates an unexpected, sophistical pattern. Circles are five inches in diameter and break the edge of the panel, allowing a smooth pattern transition between adjacent panels. The softness, thickness, and density of 100% Wool Design Felt allow these no-nonsense panels to be cut with intricate patterning and hang freely without fraying or additional support. This modern screening system provides varied degrees of privacy and enables flexible space division with visual and acoustic separation to boot.