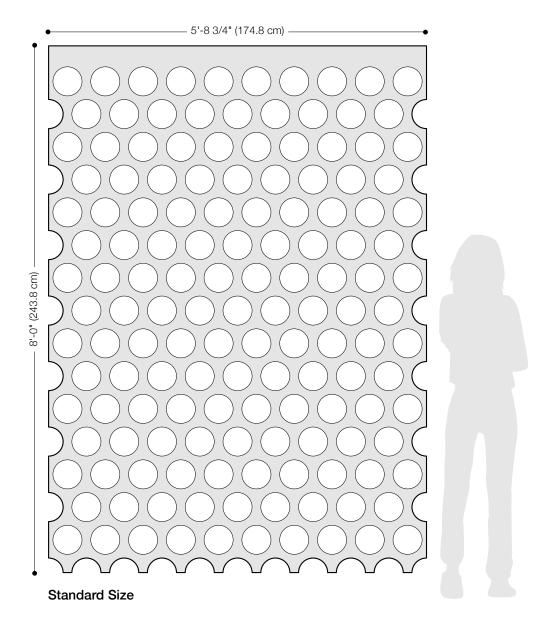

Polka 120 is all about what's left behind. Polka 120 Hanging Panels are bold, graphic, and playful. Shifts in circle patterning at a 120 degree offset creates an unexpected, sophistical pattern. Circles are five inches in diameter and break the edge of the panel, allowing a smooth pattern transition between adjacent panels. The softness, thickness, and density of 100% Wool Design Felt allow these no-nonsense panels to be cut with intricate patterning and hang freely without fraying or additional support. This modern screening system provides varied degrees of privacy and enables flexible space division with visual and acoustic separation to boot.

- Ayse Birsel, designer of Polka 120 Hanging Panel

| Product                   | Polka 120 Hanging Panel                                                                                                                                                                                                                                                                                                                                                                                                                                                                                                                                                                                                                                                                 |
|---------------------------|-----------------------------------------------------------------------------------------------------------------------------------------------------------------------------------------------------------------------------------------------------------------------------------------------------------------------------------------------------------------------------------------------------------------------------------------------------------------------------------------------------------------------------------------------------------------------------------------------------------------------------------------------------------------------------------------|
| Designer                  | Ayse Birsel                                                                                                                                                                                                                                                                                                                                                                                                                                                                                                                                                                                                                                                                             |
| Content                   | 100% Wool Design Felt                                                                                                                                                                                                                                                                                                                                                                                                                                                                                                                                                                                                                                                                   |
| Panel Size                | 5'-8 3/4" x 8'-0" (174.8 x 243.8 cm)                                                                                                                                                                                                                                                                                                                                                                                                                                                                                                                                                                                                                                                    |
| Thickness                 | 3/16 in (5 mm)                                                                                                                                                                                                                                                                                                                                                                                                                                                                                                                                                                                                                                                                          |
| Hanging Options           | Velcro or Grommets                                                                                                                                                                                                                                                                                                                                                                                                                                                                                                                                                                                                                                                                      |
| Track System              | FilzFelt's Hanging Panel Track System is available in up to five channels, ceiling or wall mount, stationary or sliding, and Hanging Panels attach with Velcro or grommets for easy hanging and removal for cleaning. Visit filzfelt.com/hanging-panel-track-system for more information.                                                                                                                                                                                                                                                                                                                                                                                               |
| Weighted Rod Pocket       | A weighted rod stitched into a felt pocket is available to allow Hanging Panels to hang straight at the bottom and an upcharge will apply. However, as wool felt is a natural material some movement and irregularity may occur.                                                                                                                                                                                                                                                                                                                                                                                                                                                        |
| Custom                    | Custom sizes and patterns are available and must be quoted                                                                                                                                                                                                                                                                                                                                                                                                                                                                                                                                                                                                                              |
| Durability                | Contract or residential                                                                                                                                                                                                                                                                                                                                                                                                                                                                                                                                                                                                                                                                 |
| Lead Time                 | Made to order and certain lead times will apply                                                                                                                                                                                                                                                                                                                                                                                                                                                                                                                                                                                                                                         |
| Maintenance               | Vacuum occasionally to remove general air-borne debris. Should soiling occur, spot clean with mild soap and lukewarm water. Avoid aggressive rubbing as this can continue the felting process and change the surface appearance of the felt. Refer to 100% Wool Design Felt Maintenance + Cleaning for detailed care instructions.                                                                                                                                                                                                                                                                                                                                                      |
| Variation                 | Wool felt is a natural material and color variation and inclusions of natural fiber on the surface are evidence of the 100% natural origin of the material. Product color is only indicative, as it is not possible to assure consistency of color in a natural product due to the natural color of raw wool and absorption of dyes. Color matching cannot be guaranteed on shipments and variation will be more pronounced beyond the normal commercial range. In addition, variations in temperature and humidity can expand or contract the fibers affecting the size and shape of the felt. Please note that the material dimensions may change up to ±5% due to climate variation. |
| Environmental             | 100% biodegradable/compostable, contains no formaldehyde, 100% VOC free, no chemical irritants, and free of harmful substances Contributes to LEED© Download Declare Label Living Building Challenge Criteria Compliant Oeko-Tex Standard 100 Certified Product Class II Meets VOC test limits for the CDPH v1.2 method                                                                                                                                                                                                                                                                                                                                                                 |
| Colorfastness to Light    | Class 4-5 (40 hours)                                                                                                                                                                                                                                                                                                                                                                                                                                                                                                                                                                                                                                                                    |
| Colorfastness to Crocking | Class 3-4 (wet), Class 4-5 (dry)                                                                                                                                                                                                                                                                                                                                                                                                                                                                                                                                                                                                                                                        |
| Durability + Strength     | ASTM 4966 (Martindale Abrasion Tester Method): 5,000 Grade 4, 10,000 Grade 3.5, 20,000 Grade 3.5, 40,000 Grade 3 ASTM D 5034 (Grab Test): 243 lb (avg of warp), 214 lb (avg of weft)                                                                                                                                                                                                                                                                                                                                                                                                                                                                                                    |
| Flammability              | Test reports available upon request                                                                                                                                                                                                                                                                                                                                                                                                                                                                                                                                                                                                                                                     |
|                           |                                                                                                                                                                                                                                                                                                                                                                                                                                                                                                                                                                                                                                                                                         |