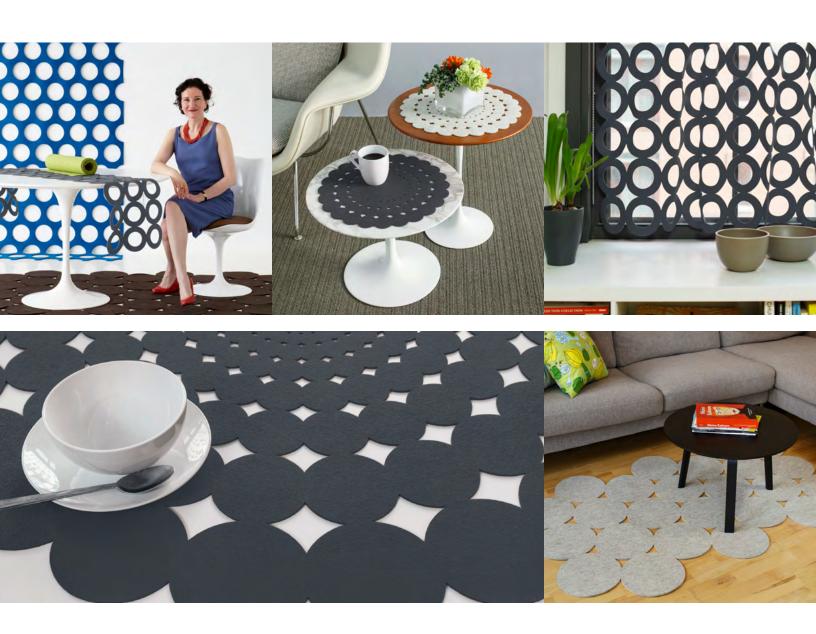

## Polka 90 celebrates the circle.

The Polka 90 Hanging Panel highlights the small-scale circle. The play of addition + subtraction and positive + negative creates a simple, yet powerful pattern. The softness, thickness, and density of 100% Wool Design Felt allow these no-nonsense panels to be cut with intricate patterning and hang freely without fraying or additional support. This modern screening system provides varied degrees of privacy and enables flexible space division with visual and acoustic separation to boot.

Polka 90 Hanging Panel was designed by Ayse Birsel, an awardwinning designer, author, and lecturer.

"What speaks to me is design as problem solving – how can you solve a problem to transform peoples' lives through design and ultimately improve their lives. This could be a product, this could be an experience, a service, an interface. It could be your life. I use design as a problem solving endeavor."