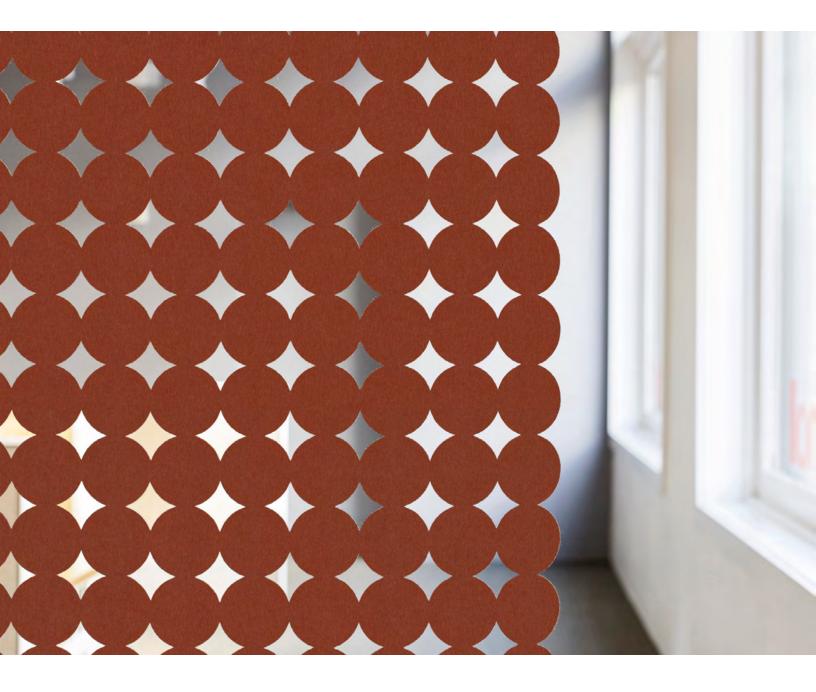

## Polka 90 Hanging Panel Space Divider

## Polka 90 celebrates the circle.

The Polka 90 Hanging Panel highlights the small-scale circle. The play of addition + subtraction and positive + negative creates a simple, yet powerful pattern. The softness, thickness, and density of 100% Wool Design Felt allow these no-nonsense panels to be cut with intricate patterning and hang freely without fraying or additional support. This modern screening system provides varied degrees of privacy and enables flexible space division with visual and acoustic separation to boot.