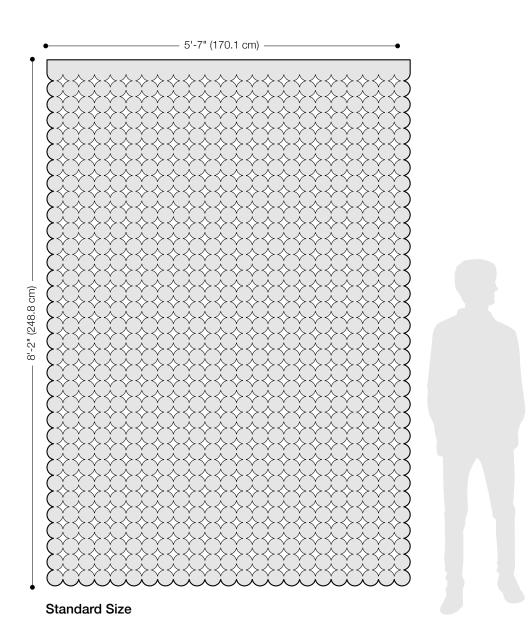

## Polka 90 Hanging Panel Space Divider

## Polka 90 celebrates the circle.

The Polka 90 Hanging Panel highlights the small-scale circle. The play of addition + subtraction and positive + negative creates a simple, yet powerful pattern. The softness, thickness, and density of 100% Wool Design Felt allow these no-nonsense panels to be cut with intricate patterning and hang freely without fraying or additional support. This modern screening system provides varied degrees of privacy and enables flexible space division with visual and acoustic separation to boot.

– Ayse Birsel, designer of Polka 90 Hanging Panel

| Product                   | Polka 90 Hanging Panel                                                                                                                                                                                                                                                                                                                                                                                                                                                                                                                                                                                                                                                                 |  |  |  |  |  |
|---------------------------|----------------------------------------------------------------------------------------------------------------------------------------------------------------------------------------------------------------------------------------------------------------------------------------------------------------------------------------------------------------------------------------------------------------------------------------------------------------------------------------------------------------------------------------------------------------------------------------------------------------------------------------------------------------------------------------|--|--|--|--|--|
| Designer                  | Ayse Birsel                                                                                                                                                                                                                                                                                                                                                                                                                                                                                                                                                                                                                                                                            |  |  |  |  |  |
| Content                   | 100% Wool Design Felt                                                                                                                                                                                                                                                                                                                                                                                                                                                                                                                                                                                                                                                                  |  |  |  |  |  |
| Panel Size                | 5'-7" x 8'-2" (170.1 x 248.8 cm)                                                                                                                                                                                                                                                                                                                                                                                                                                                                                                                                                                                                                                                       |  |  |  |  |  |
| Thickness                 | 3/16 in (5 mm)                                                                                                                                                                                                                                                                                                                                                                                                                                                                                                                                                                                                                                                                         |  |  |  |  |  |
| Hanging Options           | Velcro or Grommets                                                                                                                                                                                                                                                                                                                                                                                                                                                                                                                                                                                                                                                                     |  |  |  |  |  |
| Track System              | FilzFelt's Hanging Panel Track System is available in up to five channels, ceiling or wall mount, stationary<br>or sliding, and Hanging Panels attach with Velcro or grommets for easy hanging and removal for<br>cleaning. Visit filzfelt.com/hanging-panel-track-system for more information.                                                                                                                                                                                                                                                                                                                                                                                        |  |  |  |  |  |
| Weighted Rod Pocket       | A weighted rod stitched into a felt pocket is available to allow Hanging Panels to hang straight at the bottom and an upcharge will apply. However, as wool felt is a natural material some movement and irregularity may occur.                                                                                                                                                                                                                                                                                                                                                                                                                                                       |  |  |  |  |  |
| Custom                    | Custom sizes and patterns are available and must be quoted                                                                                                                                                                                                                                                                                                                                                                                                                                                                                                                                                                                                                             |  |  |  |  |  |
| Durability                | Contract or residential                                                                                                                                                                                                                                                                                                                                                                                                                                                                                                                                                                                                                                                                |  |  |  |  |  |
| Lead Time                 | Made to order and certain lead times will apply                                                                                                                                                                                                                                                                                                                                                                                                                                                                                                                                                                                                                                        |  |  |  |  |  |
| Maintenance               | Vacuum occasionally to remove general air-borne debris. Should soiling occur, spot clean with mild soap<br>and lukewarm water. Avoid aggressive rubbing as this can continue the felting process and change the<br>surface appearance of the felt. Refer to 100% Wool Design Felt Maintenance + Cleaning for detailed care<br>instructions.                                                                                                                                                                                                                                                                                                                                            |  |  |  |  |  |
| Variation                 | Wool felt is a natural material and color variation and inclusions of natural fiber on the surface are evidence of the 100% natural origin of the material. Product color is only indicative, as it is not possible to assure consistency of color in a natural product due to the natural color of raw wool and absorption of dyes. Color matching cannot be guaranteed on shipments and variation will be more pronounced beyond the normal commercial range. In addition, variations in temperature and humidity can expand o contract the fibers affecting the size and shape of the felt. Please note that the material dimensions may change up to ±5% due to climate variation. |  |  |  |  |  |
| Environmental             | 100% biodegradable/compostable, contains no formaldehyde, 100% VOC free, no chemical irritants,<br>and free of harmful substances<br>Contributes to LEED©<br>Download Declare Label<br>Living Building Challenge Criteria Compliant<br>Oeko-Tex Standard 100 Certified Product Class II<br>Meets VOC test limits for the CDPH v1.2 method                                                                                                                                                                                                                                                                                                                                              |  |  |  |  |  |
| Colorfastness to Light    | Class 4-5 (40 hours)                                                                                                                                                                                                                                                                                                                                                                                                                                                                                                                                                                                                                                                                   |  |  |  |  |  |
| Colorfastness to Crocking | Class 3-4 (wet), Class 4-5 (dry)                                                                                                                                                                                                                                                                                                                                                                                                                                                                                                                                                                                                                                                       |  |  |  |  |  |
| Durability + Strength     | ASTM 4966 (Martindale Abrasion Tester Method): 5,000 Grade 4, 10,000 Grade 3.5, 20,000 Grade 3.5, 40,000 Grade 3<br>ASTM D 5034 (Grab Test): 243 lb (avg of warp), 214 lb (avg of weft)                                                                                                                                                                                                                                                                                                                                                                                                                                                                                                |  |  |  |  |  |
| Flammability              | Test reports available upon request                                                                                                                                                                                                                                                                                                                                                                                                                                                                                                                                                                                                                                                    |  |  |  |  |  |