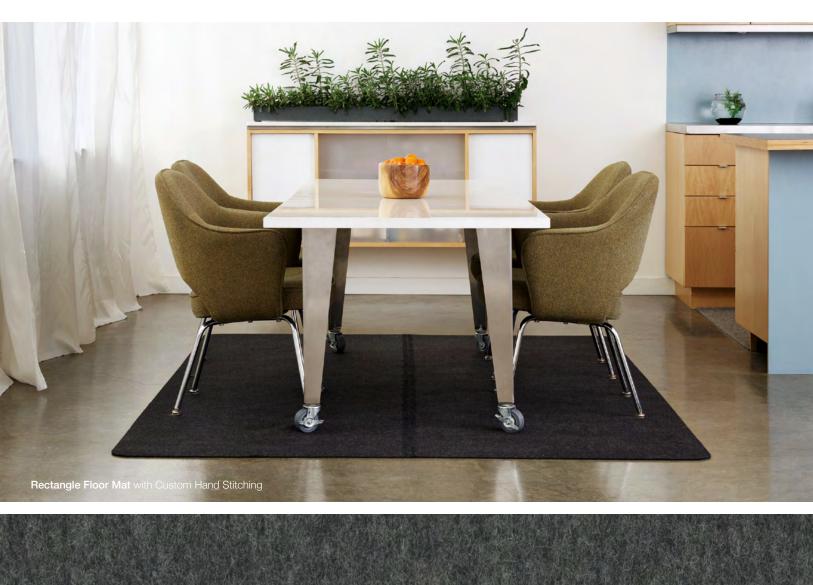

Rectangle Floor Mat has got it covered.

Looking for a floor covering option that is durable but with a soft hand that's just plain gorgeous? Our 100% wool felt fits the bill! Felt has long been established as a flooring covering material by nomadic peoples in Asia, where rugs, tents and clothing are still produced in wool felt. This nonwoven textile is produced with raw wool undergoes a wet "felting" process, which involves matting, condensing and pressing the fibers. Rectangle Floor Mats are CNC cut from 100% Wool Design Felt and machine stitched with light grey thread as indicated.

| Product                   | Rectangle Floor Mat                                                                                                                                                                                                                                                                                                                                                                                                                                                                                                                                                                                                                                                                                                                                                                                                       |
|---------------------------|---------------------------------------------------------------------------------------------------------------------------------------------------------------------------------------------------------------------------------------------------------------------------------------------------------------------------------------------------------------------------------------------------------------------------------------------------------------------------------------------------------------------------------------------------------------------------------------------------------------------------------------------------------------------------------------------------------------------------------------------------------------------------------------------------------------------------|
| Content                   | 100% Wool Design Felt + Nylon thread (Large + X-Large sizes only)                                                                                                                                                                                                                                                                                                                                                                                                                                                                                                                                                                                                                                                                                                                                                         |
| Sizes                     | Medium: 4'-0" x 5'-9" (121.9 x 175.3 cm)<br>Large: 5'-9" x 9'-0" (175.3 x 274.3 cm)<br>X-Large: 9'-0" x 11'-6" (274.3 x 350.5 cm)                                                                                                                                                                                                                                                                                                                                                                                                                                                                                                                                                                                                                                                                                         |
| Thickness                 | 3/16 in (5 mm)                                                                                                                                                                                                                                                                                                                                                                                                                                                                                                                                                                                                                                                                                                                                                                                                            |
| Stitching                 | Large + X-Large sizes include a machine-stitched seam down the middle in grey nylon thread                                                                                                                                                                                                                                                                                                                                                                                                                                                                                                                                                                                                                                                                                                                                |
| Backing Option            | Eco Rug Pad                                                                                                                                                                                                                                                                                                                                                                                                                                                                                                                                                                                                                                                                                                                                                                                                               |
| Custom                    | Custom sizes and shapes, hand and machine stitching, backing                                                                                                                                                                                                                                                                                                                                                                                                                                                                                                                                                                                                                                                                                                                                                              |
| Durability                | Light contract or residential                                                                                                                                                                                                                                                                                                                                                                                                                                                                                                                                                                                                                                                                                                                                                                                             |
| Lead Time                 | Made to order and certain lead times will apply                                                                                                                                                                                                                                                                                                                                                                                                                                                                                                                                                                                                                                                                                                                                                                           |
| Maintenance               | Vacuum occasionally to remove general air-borne debris. Should soiling occur, spot clean with mild soap and lukewarm water. Avoid aggressive rubbing as this can continue the felting process and change the surface appearance of the felt. Refer to 100% Wool Design Felt Maintenance + Cleaning for detailed care instructions.                                                                                                                                                                                                                                                                                                                                                                                                                                                                                        |
| Variation                 | Wool felt is a natural material and color variation and inclusions of natural fiber on the surface are evidence of the 100% natural origin of the material. Product color is only indicative, as it is not possible to assure consistency of color in a natural product due to the natural color of raw wool and absorption of dyes. Color matching cannot be guaranteed on shipments and variation will be more pronounced beyond the normal commercial range. FilzFelt floor coverings are made from natural materials and may incorporate hand craftsmanship. Therefore slight irregularity may occur and sizes can vary and change up to ±5%. Please note that slight shedding of wool fibers is normal and not indicative of any defect. These loosened fibers are easily vacuumed away and will decrease over time. |
| Environmental             | 100% biodegradable/compostable, contains no formaldehyde, 100% VOC free, no chemical irritants, and free of harmful substances Contributes to LEED® Download Declare Label Living Building Challenge Criteria Compliant Oeko-Tex Standard 100 Certified Product Class II (100% Wool Design Felt) Meets VOC test limits for the CDPH v1.2 method                                                                                                                                                                                                                                                                                                                                                                                                                                                                           |
| Colorfastness to Light    | Class 4-5 (40 hours)                                                                                                                                                                                                                                                                                                                                                                                                                                                                                                                                                                                                                                                                                                                                                                                                      |
| Colorfastness to Crocking | Class 3-4 (wet), Class 4-5 (dry)                                                                                                                                                                                                                                                                                                                                                                                                                                                                                                                                                                                                                                                                                                                                                                                          |
| Flammability              | ASTM E648: Class 1 (untreated)<br>Euroclass EN 13501-1: Bfl-s1-d1 (untreated)                                                                                                                                                                                                                                                                                                                                                                                                                                                                                                                                                                                                                                                                                                                                             |