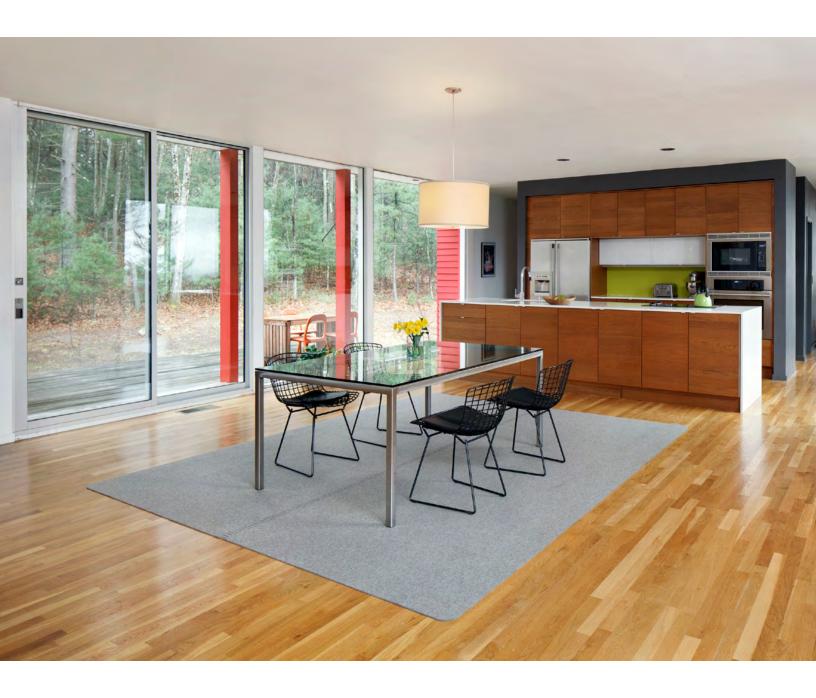

Rectangle Floor Mat has got it covered.

Looking for a floor covering option that is durable but with a soft hand that's just plain gorgeous? Our 100% wool felt fits the bill! Felt has long been established as a flooring covering material by nomadic peoples in Asia, where rugs, tents and clothing are still produced in wool felt. This nonwoven textile is produced with raw wool undergoes a wet "felting" process, which involves matting, condensing and pressing the fibers. Rectangle Floor Mats are CNC cut from 100% Wool Design Felt and machine stitched with light grey thread as indicated.