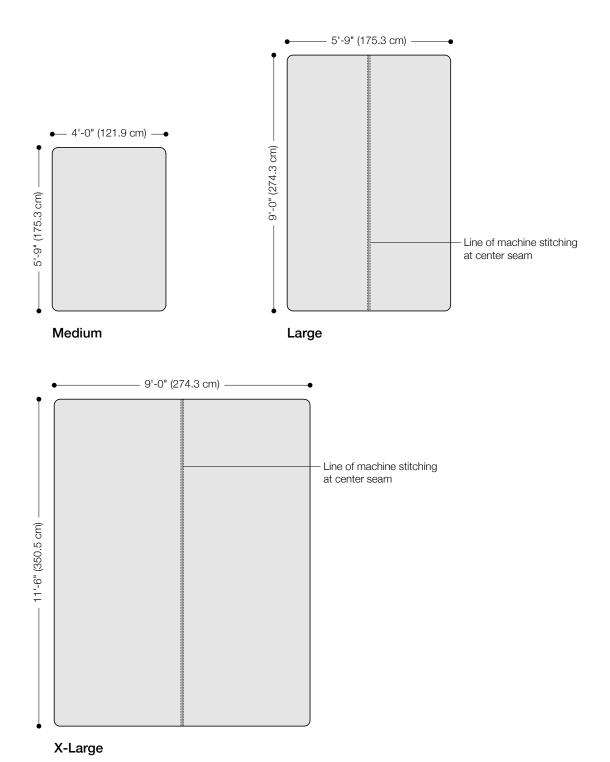

Rectangle Floor Mat has got it covered.

Looking for a floor covering option that is durable but with a soft hand that's just plain gorgeous? Our 100% wool felt fits the bill! Felt has long been established as a flooring covering material by nomadic peoples in Asia, where rugs, tents and clothing are still produced in wool felt. This nonwoven textile is produced with raw wool undergoes a wet "felting" process, which involves matting, condensing and pressing the fibers. Rectangle Floor Mats are CNC cut from 100% Wool Design Felt and machine stitched with light grey thread as indicated.

| Product                   | Rectangle Floor Mat                                                                                                                                                                                                                                                                                                                                                                                                                                                                                                                                                                                                                                                                                                                                                                                                       |
|---------------------------|---------------------------------------------------------------------------------------------------------------------------------------------------------------------------------------------------------------------------------------------------------------------------------------------------------------------------------------------------------------------------------------------------------------------------------------------------------------------------------------------------------------------------------------------------------------------------------------------------------------------------------------------------------------------------------------------------------------------------------------------------------------------------------------------------------------------------|
| Content                   | 100% Wool Design Felt + Nylon thread (Large + X-Large sizes only)                                                                                                                                                                                                                                                                                                                                                                                                                                                                                                                                                                                                                                                                                                                                                         |
| Sizes                     | Medium: 4'-0" x 5'-9" (121.9 x 175.3 cm)<br>Large: 5'-9" x 9'-0" (175.3 x 274.3 cm)<br>X-Large: 9'-0" x 11'-6" (274.3 x 350.5 cm)                                                                                                                                                                                                                                                                                                                                                                                                                                                                                                                                                                                                                                                                                         |
| Thickness                 | 3/16 in (5 mm)                                                                                                                                                                                                                                                                                                                                                                                                                                                                                                                                                                                                                                                                                                                                                                                                            |
| Stitching                 | Large + X-Large sizes include a machine-stitched seam down the middle in grey nylon thread                                                                                                                                                                                                                                                                                                                                                                                                                                                                                                                                                                                                                                                                                                                                |
| Backing Option            | Eco Rug Pad                                                                                                                                                                                                                                                                                                                                                                                                                                                                                                                                                                                                                                                                                                                                                                                                               |
| Custom                    | Custom sizes and shapes, hand and machine stitching, backing                                                                                                                                                                                                                                                                                                                                                                                                                                                                                                                                                                                                                                                                                                                                                              |
| Durability                | Light contract or residential                                                                                                                                                                                                                                                                                                                                                                                                                                                                                                                                                                                                                                                                                                                                                                                             |
| Lead Time                 | Made to order and certain lead times will apply                                                                                                                                                                                                                                                                                                                                                                                                                                                                                                                                                                                                                                                                                                                                                                           |
| Maintenance               | Vacuum occasionally to remove general air-borne debris. Should soiling occur, spot clean with mild soap and lukewarm water. Avoid aggressive rubbing as this can continue the felting process and change the surface appearance of the felt. Refer to 100% Wool Design Felt Maintenance + Cleaning for detailed care instructions.                                                                                                                                                                                                                                                                                                                                                                                                                                                                                        |
| Variation                 | Wool felt is a natural material and color variation and inclusions of natural fiber on the surface are evidence of the 100% natural origin of the material. Product color is only indicative, as it is not possible to assure consistency of color in a natural product due to the natural color of raw wool and absorption of dyes. Color matching cannot be guaranteed on shipments and variation will be more pronounced beyond the normal commercial range. FilzFelt floor coverings are made from natural materials and may incorporate hand craftsmanship. Therefore slight irregularity may occur and sizes can vary and change up to ±5%. Please note that slight shedding of wool fibers is normal and not indicative of any defect. These loosened fibers are easily vacuumed away and will decrease over time. |
| Environmental             | 100% biodegradable/compostable, contains no formaldehyde, 100% VOC free, no chemical irritants, and free of harmful substances Contributes to LEED® Download Declare Label Living Building Challenge Criteria Compliant Oeko-Tex Standard 100 Certified Product Class II (100% Wool Design Felt) Meets VOC test limits for the CDPH v1.2 method                                                                                                                                                                                                                                                                                                                                                                                                                                                                           |
| Colorfastness to Light    | Class 4-5 (40 hours)                                                                                                                                                                                                                                                                                                                                                                                                                                                                                                                                                                                                                                                                                                                                                                                                      |
| Colorfastness to Crocking | Class 3-4 (wet), Class 4-5 (dry)                                                                                                                                                                                                                                                                                                                                                                                                                                                                                                                                                                                                                                                                                                                                                                                          |
| Flammability              | ASTM E648: Class 1 (untreated)<br>Euroclass EN 13501-1: Bfl-s1-d1 (untreated)                                                                                                                                                                                                                                                                                                                                                                                                                                                                                                                                                                                                                                                                                                                                             |