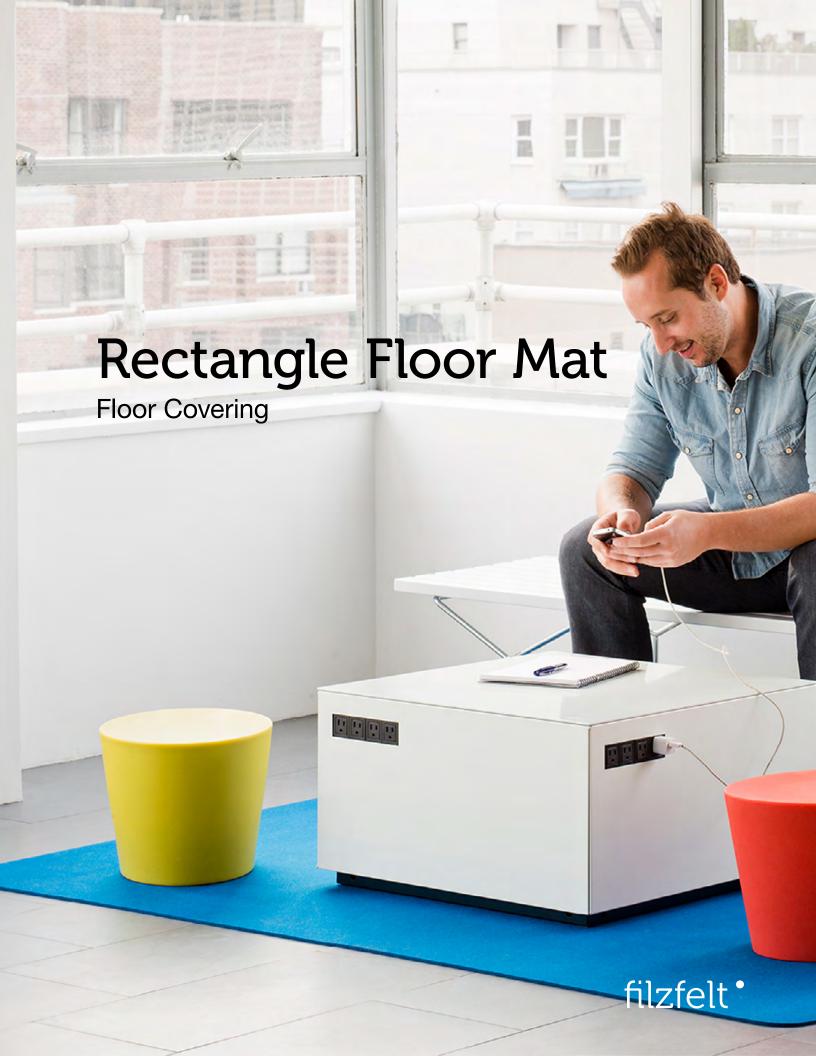

Rectangle Floor Mat has got it covered.

Looking for a floor covering option that is durable but with a soft hand that's just plain gorgeous? Our 100% wool felt fits the bill! Felt has long been established as a flooring covering material by nomadic peoples in Asia, where rugs, tents and clothing are still produced in wool felt. This nonwoven textile is produced with raw wool undergoes a wet "felting" process, which involves matting, condensing and pressing the fibers. Rectangle Floor Mats are CNC cut from 100% Wool Design Felt and machine stitched with light grey thread as indicated.