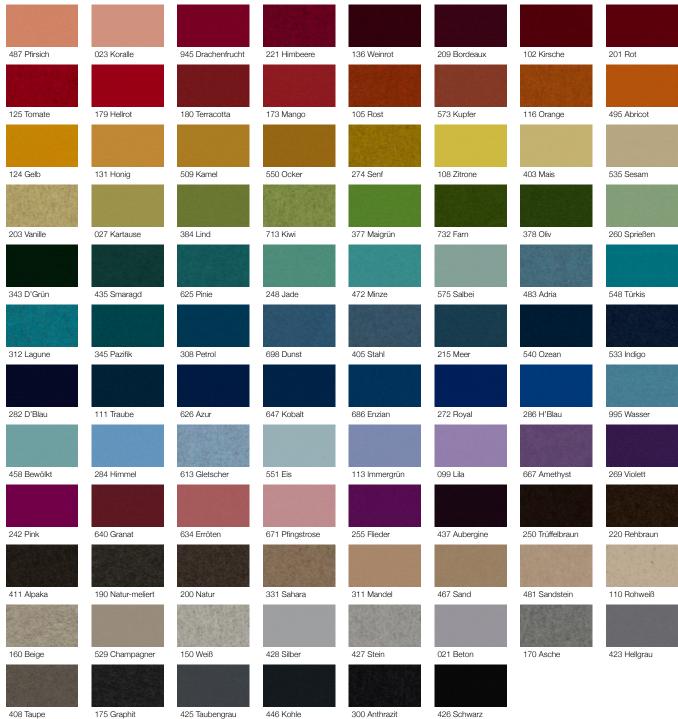

501-1: Bfl-s1-d1 (untreated)                                                                                                                                                                                                                                                                                                                                                                                                                                                                                                                                                                                                                                                                                                                                             |



## **Standard Colors**

## 100% Wool Design Felt



## Thread



609478 Grey